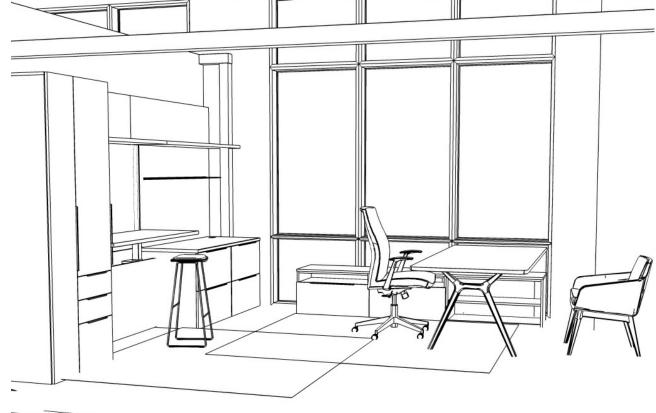

#### Inspiring Productivity

Adjacent to the bustling Flex Field, lie the semi-private offices that invite a retreat into productivity and focus. These spaces represent a growing trend in workplaces, acknowledging the need for dedicated areas where individuals can truly immerse themselves in their work. The custom-built frames surrounding each office intentionally embrace openness, allowing natural light to cascade throughout, illuminating not just the rooms themselves, but the entire surrounding space. From any vantage point, one can capture captivating views that inspire and energize. Carefully designed to showcase versatility and style, these sought-after Solitude Suites offer a harmonious blend of zen and productivity, reflecting the evolving needs and tastes of today's workforce. Step inside and feel the transformative power of a space that empowers you to do your best work.

#### VISION CASEGOODS

Veneer: Cinder (Oak Pattern Double Cut – *low sheen*) Metal Finish: Soft Bronze Pull: Prospect in Soft Bronze

Cantilever Table Top | 36"d x 92"w x 28.75" – 42"h Credenza Support for Cantilever | 30"d x 72"w x 20"h Floating Shelves | 7"d x 48" & 54"w x 1"h

## **BOURNE GUEST CHAIR**

Guest Chair – Dual Textile Upholstery1: MHM Oxbow Shadowbox 466604-001 Uphostery2: Cortina Caprone British Tan Frame: Umber (Walnut)

# COSGROVE SWIVEL

(in the works)

Executive High-back Swivel Upholstery: Cortina Caprone British Tan Caster: Premium