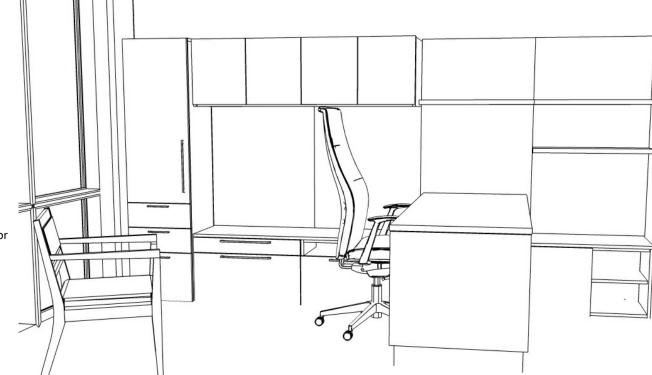

#### VISION CASEGOODS

Veneer: Cinder (Oak Pattern Double Cut – *low sheen*) Metal Finish: Soft Bronze Pull: Prospect in Soft Bronze

Cantilever Table Top | 36"d x 92"w x 28.75" – 42"h Credenza Support for Cantilever | 30"d x 72"w x 20"h Floating Shelves | 7"d x 48" & 54"w x 1"h

# VISION CASEGOODS

Adj Peninsula Desk | 24"D Credenza Laminate: Umber (TFL) Edge: Eased

Modular Bench Height Units | 24"d x 90"w x 20"h 30" Box/File, 30" Open Shelf File Drw, 30" Sliding Door Laminate: Umber Pull: Delve in Soft Bronze

Storage Cabinet | 24"d x 18"w x 72"h Box/Box/File - Storage Left Laminate: Umber Pull: Delve in Soft Bronze

Wall Mount Overhead Cabinet | 16"d x 60"w x 18"h Laminate: Umber

Wall Panel with Shelves | 8"d x 30"w x 52 3/16"h Chassis Laminate: Bridal Blanco Shelf Laminate: Umber

Wall Panel Tackboard | 1"d x 30"w x 34 11/16"h Upholstery: Kvadrat Reflect 0344

### PROXY

Executive High-back Swivel | 28.5"d x 28.5"w x 52.5"h Upholstery: HBF Tattoo Toile Ink (Double Stitch Outer) Arm & Base: Cantilever Black Control: Synchro Tilt