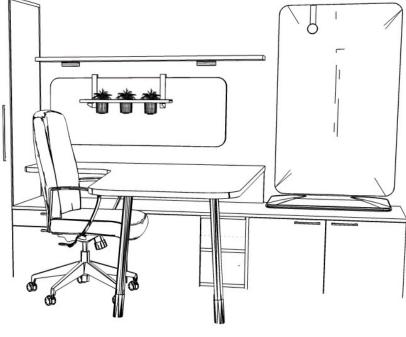

# VISION CASEGOODS

Veneer: Raven (Black Oak) Eased Edge Wood Truss Base: Mineral (*low sheen*) Pull: Prospect in Aged Bronze

Soft Rectangle Desk | 36"d x 72"w x 29.5"H Modular Bench Height Units | 18"d x 96"w x 20"h (1) 36" Open Shelf (2) 30" Open Shelf File Drw

Storage Wardrobe | 24"d x 30"w x 84"h Box/Box/File - Storage Left

Adj Ht Workwall Bridge | 24"d x 60"w x 29.5" - 49"h Veneer: Mineral (Double Cut – *low sheen*)

Modular Lateral File Credenza | 24"d x 60"w x 29.5"h Veneer: Mineral (Double Cut – *low sheen*) Eased Edge Pull: Prospect in Aged Bronze

Markerboard Glass Wall Panel | 60"w x 39.75"h Color: Black Gloss Back

Wall Mount Shelf | 15 3/8"d x 60"w x 14 3/4"h Veneer: Raven (Black Oak) Eased Edge

Wall Panel with Glass Shelf | 8"d x 60" w x 39.75"h Veneer: Mineral (Oak Pattern Double Cut *low sheen*) Shelf Glass: Black Back Painted Matte