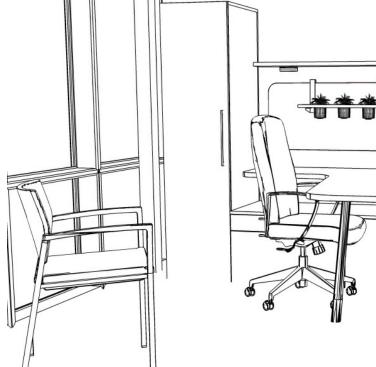

### ARWYN

Guest Chair | 28"d x 26" w x 32"h Upholstery: Cortina Caprone British Tan Wood Frame: Raven List Price as Shown: **\$2,675** 

### PROXY

Executive High-back Swivel | 28.5"d x 28.5"w x 52.5"h Upholstery: HBF Tattoo Toile Ink (Double Stitch Outer) Arm & Base: Cantilever Black Control: Synchro Tilt