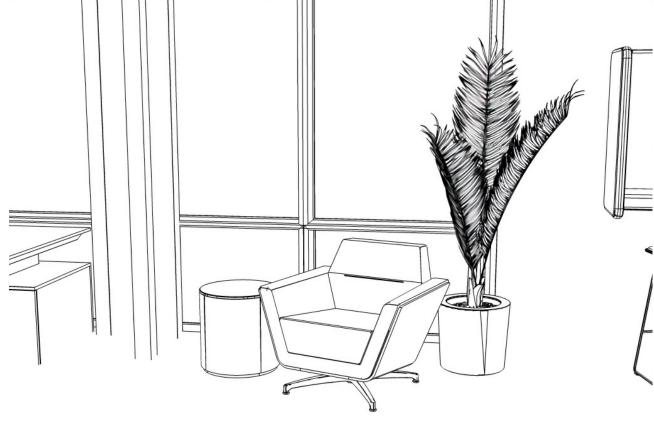

# BESPACE

Wood Finish: Clear on Walnut (Walnut Flat Cut) Metal Leg: Soft Bronze Drawer Front Paint: Black Fox

Freestanding Single Seat Swivel Lounge Upholstery: Kvadrat Reflect 344

### PROST TABLE

Small Cylinder Column Table | 18"d x 18"h Veneer: Cinder (Double Cut)