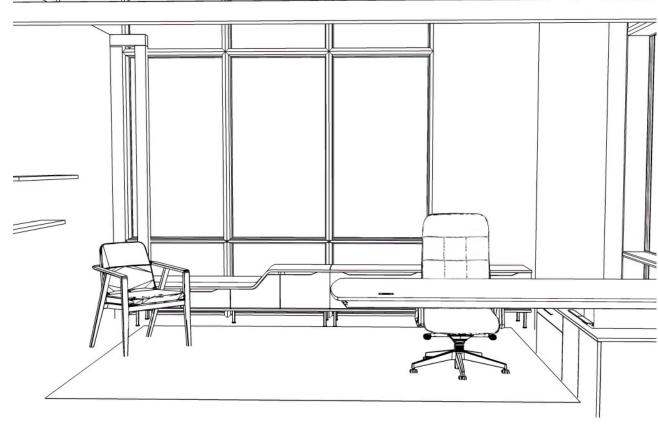

# BESPACE

Wood Finish: Clear on Walnut (Walnut Flat Cut) Metal Leg: Soft Bronze Drawer Front Paint: Black Fox Upholstery: Anzea Limerick 1025-01

Low Height Credenza | 18"d x 72" w x 20"h Transition Storage Credenza | 18"d x 72" w x 14-20"h

## **BOURNE GUEST CHAIR**

Guest Chair – Dual Textile Upholstery1: MHM Oxbow Shadowbox 466604-001 Uphostery2: Cortina Caprone British Tan Frame: Umber (Walnut)

# COSGROVE SWIVEL

(in the works)

Executive High-back Swivel Upholstery: Cortina Caprone British Tan Caster: Premium