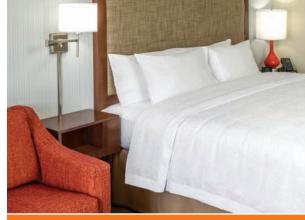

## HEADBOARD & NIGHTSTANDS

A modern aesthetic that is simple and clean with tufted upholstery for comfort. Power is integrated into the side of the nightstand for convenience and a sliding shelf allows a place to store and easily access belongings.