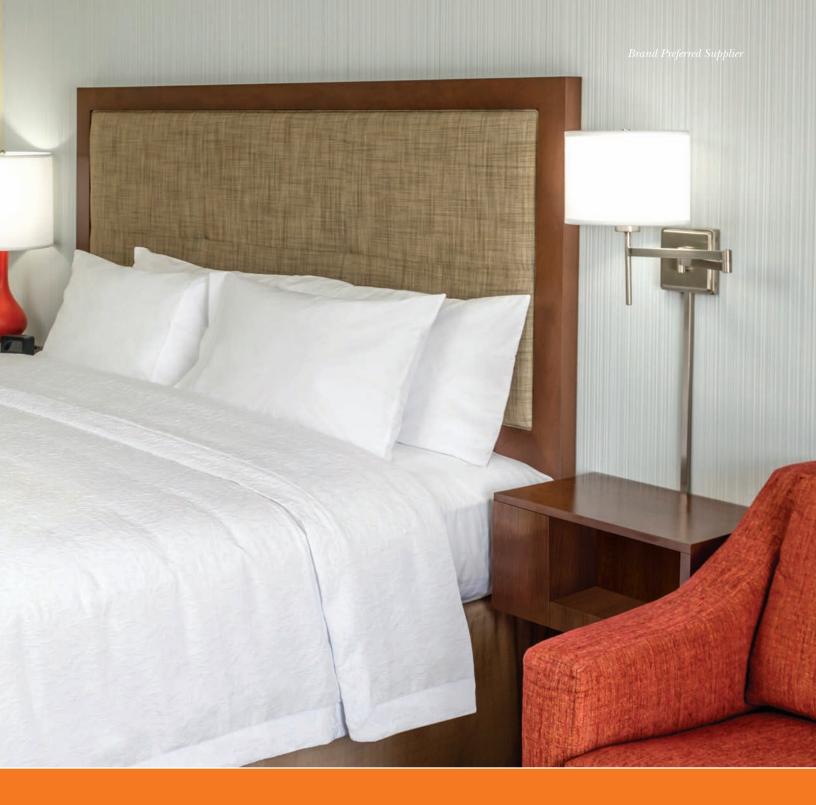

## HEADBOARD & NIGHTSTANDS

A modern aesthetic that is simple and clean with tufted upholstery for comfort. Power is integrated into the side of the nightstand for convenience and a sliding shelf allows a place to store and easily access belongings.