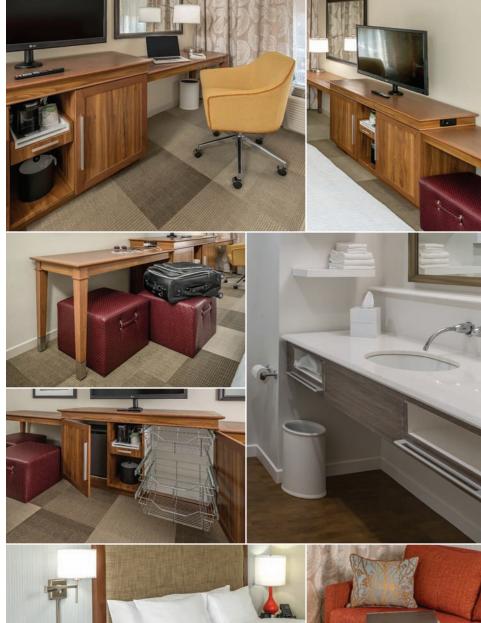

#### DESK, DRESSER & LUGGAGE BENCH

A cohesive unit to provide guests a large surface to spread out and organize. Power is incorporated at each end of the center storage console. The fridge compartment and wire baskets are stored behind doors for privacy. The beverage center features a pull out tray for access to appliances. Edge, leg, door and hardware selections are customizable.

#### VANITY

A bright white surface with simple edge profile creates a level of sophistication and character. The open drawers pull out to store amenities, while the pulls themselves double as a towel holder. And, floating shelves neatly keep the necessities.

## HEADBOARD & NIGHTSTANDS

A modern aesthetic that is simple and clean with tufted upholstery for comfort. Power is integrated into the side of the nightstand for convenience and a sliding shelf allows a place to store and easily access belongings.