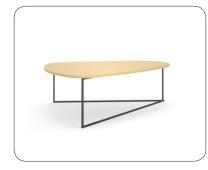

### Image Specifications Name

JSI\_Trail\_09 Photographed Guitar Pick Coffee Table Materials Cremello Doublecut Matte Black Metal

KLEM

COMMUNITY