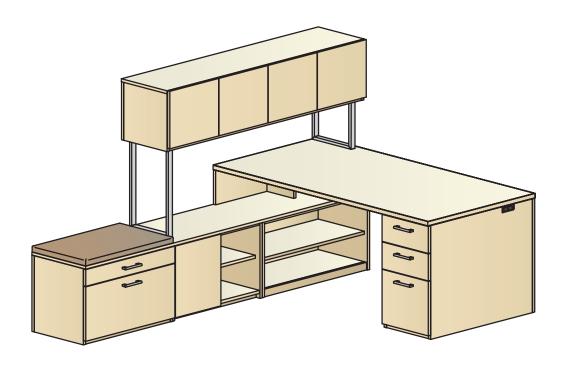

**VV010** l-unit with low storage and overhead

| MODEL           | DESCRIPTION                                                | QTY | PRICE EA |
|-----------------|------------------------------------------------------------|-----|----------|
| VV3672MCT       | modular rectangular desk top                               | 1   | \$1,214  |
| VVB1036TSP      | bench height "T" support                                   | 1   | \$493    |
| VV1636MBBF      | modular box/box/file pedestal                              | 1   | \$1,425  |
| VVB1830MBF      | box/file bench height modular pedestal                     | 1   | \$943    |
| VVB1830MSD      | sliding door bench height modular pedestal                 | 1   | \$1,029  |
| VVB1836MOS      | open shelf bench height modular pedestal                   | 1   | \$687    |
| VVB1896MT       | bench height modular top                                   | 1   | \$450    |
| VS1830CUSH      | 18"d bench height seat cushion, COM                        | 1   | \$236    |
| VV1666PSHD-2737 | split height post support overhead cabinet with four doors | s 1 | \$2,373  |

TOTAL LIST \$8,850

jsifurniture.com 1.2.2020