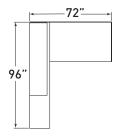

**VV010** l-unit with low storage and overhead

| MODEL           | DESCRIPTION                                                | QTY | PRICE EA |
|-----------------|------------------------------------------------------------|-----|----------|
| VV3672MCT       | modular rectangular desk top                               | 1   | \$1,214  |
| VVB1036TSP      | bench height "T" support                                   | 1   | \$493    |
| VV1636MBBF      | modular box/box/file pedestal                              | 1   | \$1,425  |
| VVB1830MBF      | box/file bench height modular pedestal                     | 1   | \$943    |
| VVB1830MSD      | sliding door bench height modular pedestal                 | 1   | \$1,029  |
| VVB1836MOS      | open shelf bench height modular pedestal                   | 1   | \$687    |
| VVB1896MT       | bench height modular top                                   | 1   | \$450    |
| VS1830CUSH      | 18"d bench height seat cushion, COM                        | 1   | \$236    |
| VV1666PSHD-2737 | split height post support overhead cabinet with four doors | s 1 | \$2,373  |

TOTAL LIST \$8,850

jsifurniture.com 1.2.2020