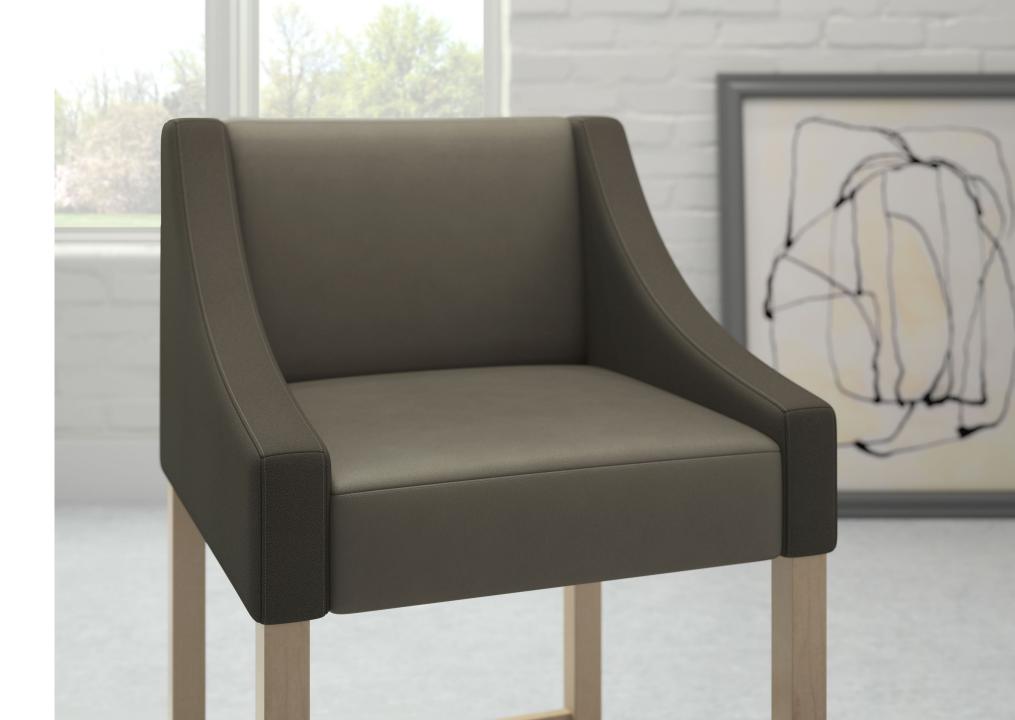

# COZY. RELAXED. REFINED.

Drift into the relaxed comfort of Ansen, share steady coffee and conversation, and make a lasting impression.

#### SELECTIONS

Upholstery in single or dual tone.

Finishes in wood and paint colors.

Optional matte black, polished aluminum or brass scuff plate available.

Find more resources at **JSIFURNITURE.COM** 