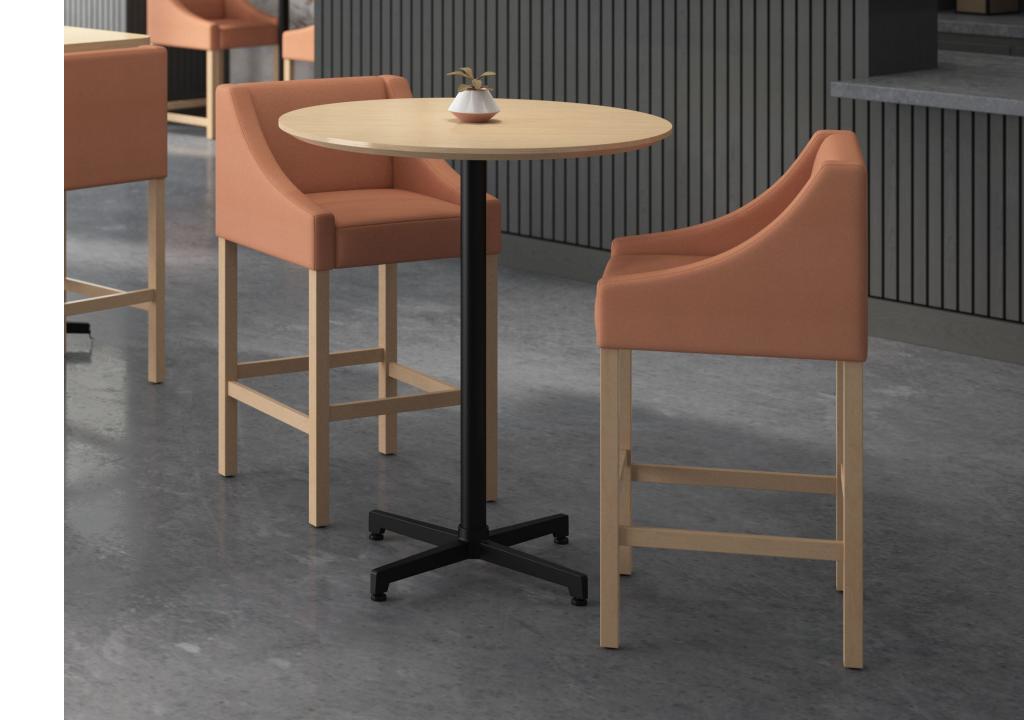

# COZY. RELAXED. REFINED.

Drift into the relaxed comfort of Ansen, share steady coffee and conversation, and make a lasting impression.

#### SELECTIONS

Upholstery in single or dual tone.

Finishes in wood and paint colors.

Optional matte black, polished aluminum or brass scuff plate available.

Find more resources at **JSIFURNITURE.COM** 