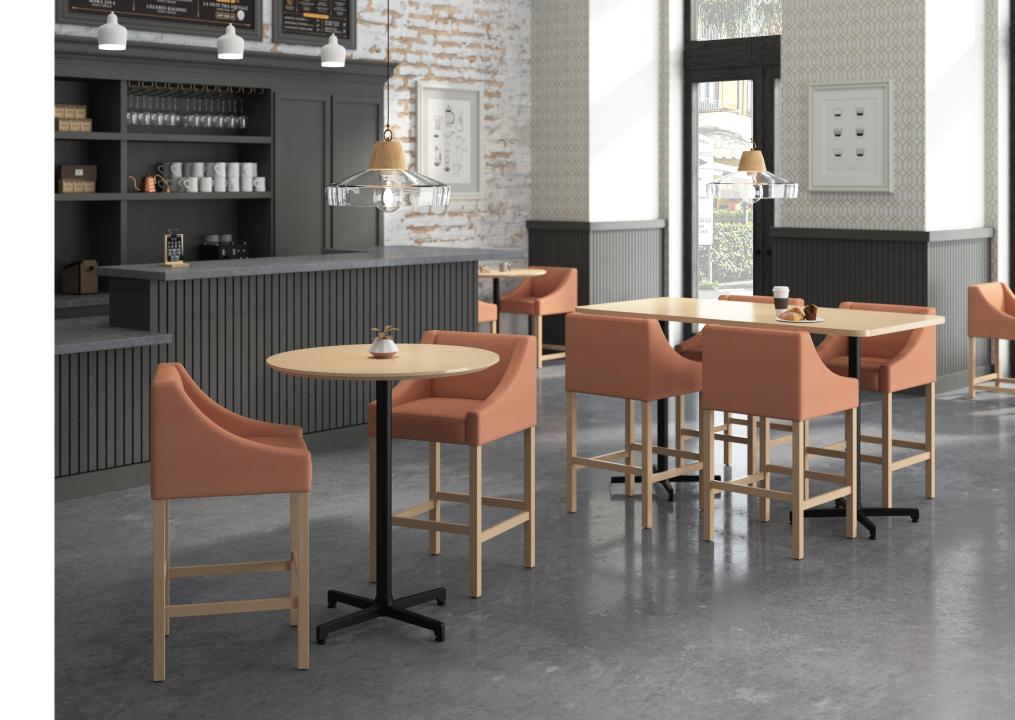

#### STAY LONGER

Ansen counter & barstools provide comfort and style for the long run.

OFFERING

models shown with optional scuff plate.

COUNTER STOOL seat height at 24"

BARSTOOL seat height at 30"

Ansen stools are available in two heights – counter and bar, with lots of character.

#### SELECTIONS

Upholstery in single or dual tone.

Finishes in wood and paint colors.

Optional matte black, polished aluminum or brass scuff plate available.

Find more resources at **JSIFURNITURE.COM** 