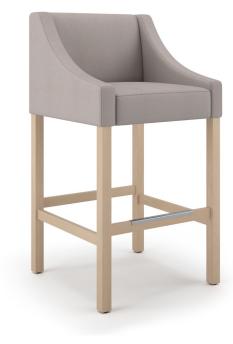

#### STAY LONGER

Ansen counter & barstools provide comfort and style for the long run.

OFFERING

models shown with optional scuff plate.

COUNTER STOOL seat height at 24"

BARSTOOL seat height at 30"

Ansen stools are available in two heights – counter and bar, with lots of character.