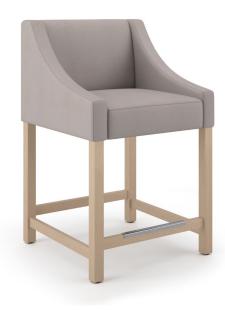

#### SELECTIONS

Upholstery in single or dual tone.

Finishes in wood and paint colors.

Optional matte black, polished aluminum or brass scuff plate available.

Find more resources at **JSIFURNITURE.COM** 