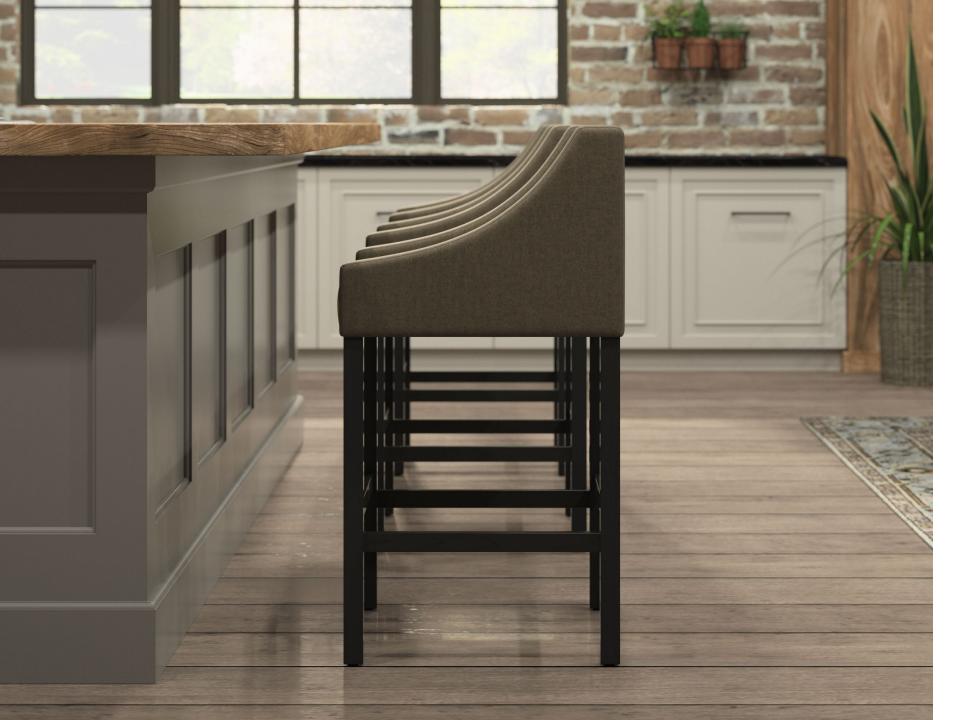

#### STAY LONGER

Ansen counter & barstools provide comfort and style for the long run.

OFFERING

models shown with optional scuff plate.

COUNTER STOOL seat height at 24"

BARSTOOL seat height at 30"

Ansen stools are available in two heights – counter and bar, with lots of character.