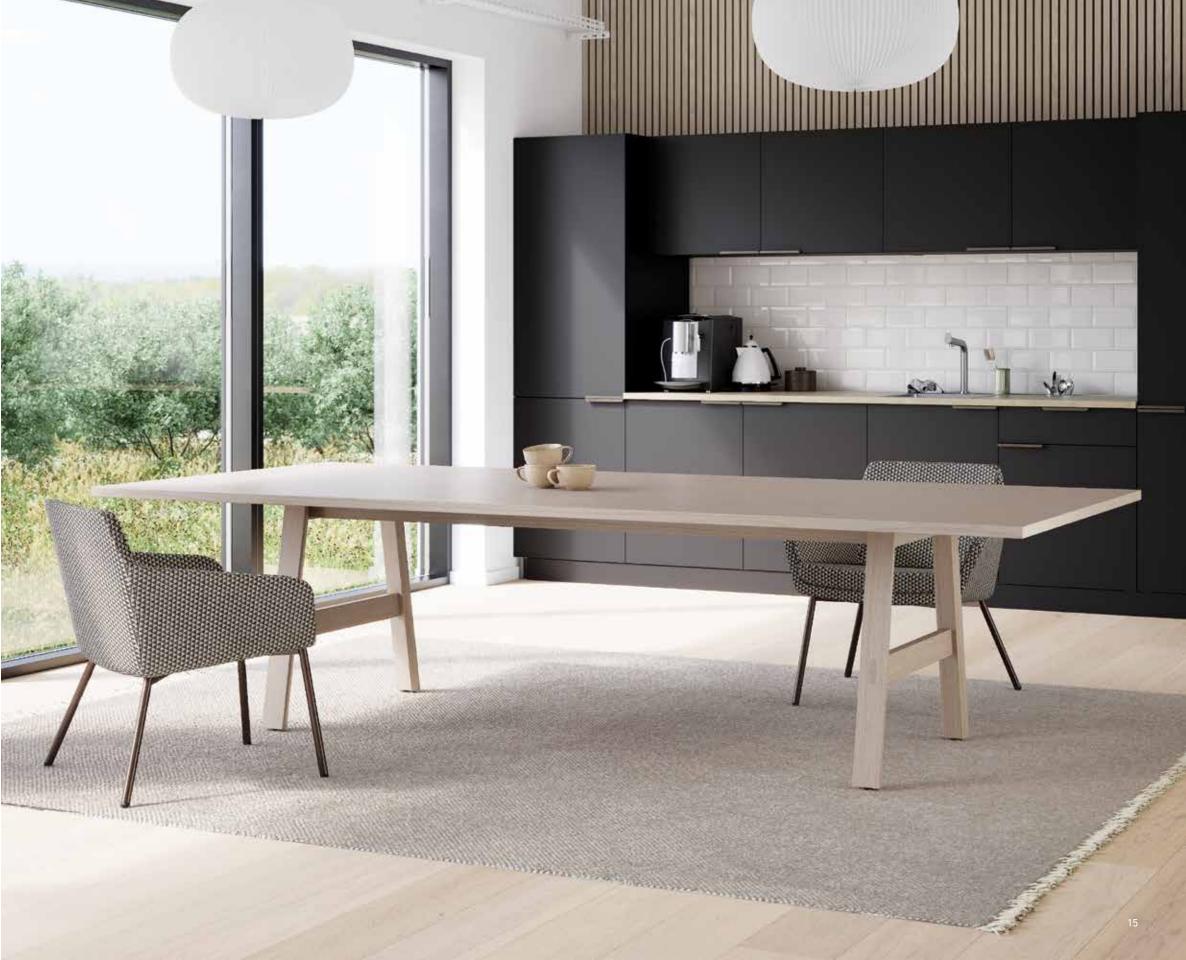

# FLEXIBILITY OF CHOICE.

With thoughtfully integrated solutions, Anthology ensures a clutter-free surface, combining productivity and aesthetics to elevate modern meeting environments.

Transform any meeting space. From intimate huddle rooms to expansive boardrooms, Anthology's versatile options make it effortless to design the perfect environment, no matter the scale.

APPEAL.

Anthology breaks the mold of traditional meeting furniture, redefining its role in spaces beyond the boardroom. It adapts effortlessly to unexpected applications—whether it's a collaborative workspace, dining area, or anywhere in between.