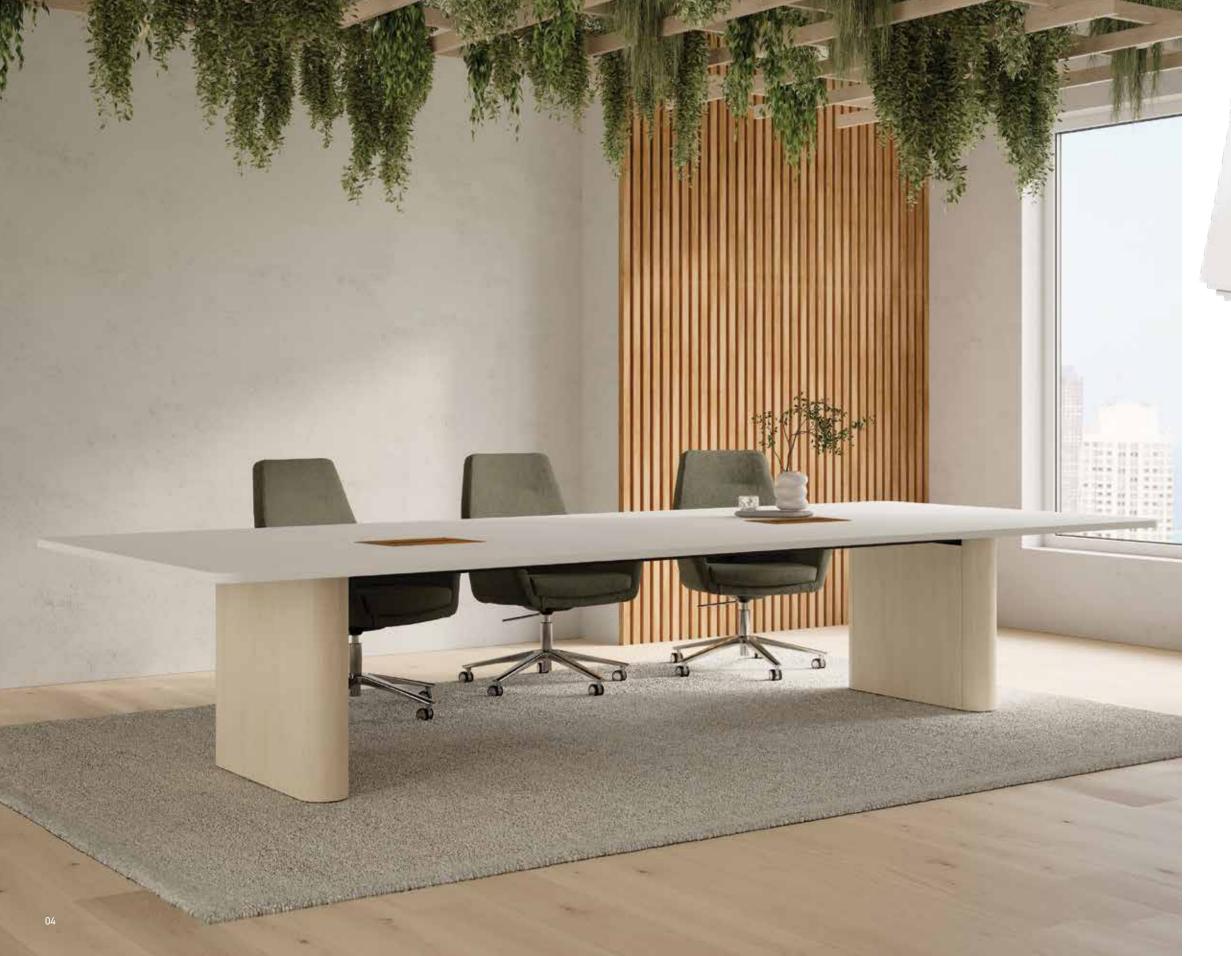

# redefining meeting spaces

# FLEXIBILITY OF CHOICE.

With thoughtfully integrated solutions, Anthology ensures a clutter-free surface, combining productivity and aesthetics to elevate modern meeting environments.

Transform any meeting space. From intimate huddle rooms to expansive boardrooms, Anthology's versatile options make it effortless to design the perfect environment, no matter the scale.

APPEAL.

Anthology breaks the mold of traditional meeting furniture, redefining its role in spaces beyond the boardroom. It adapts effortlessly to unexpected applications—whether it's a collaborative workspace, dining area, or anywhere in between.