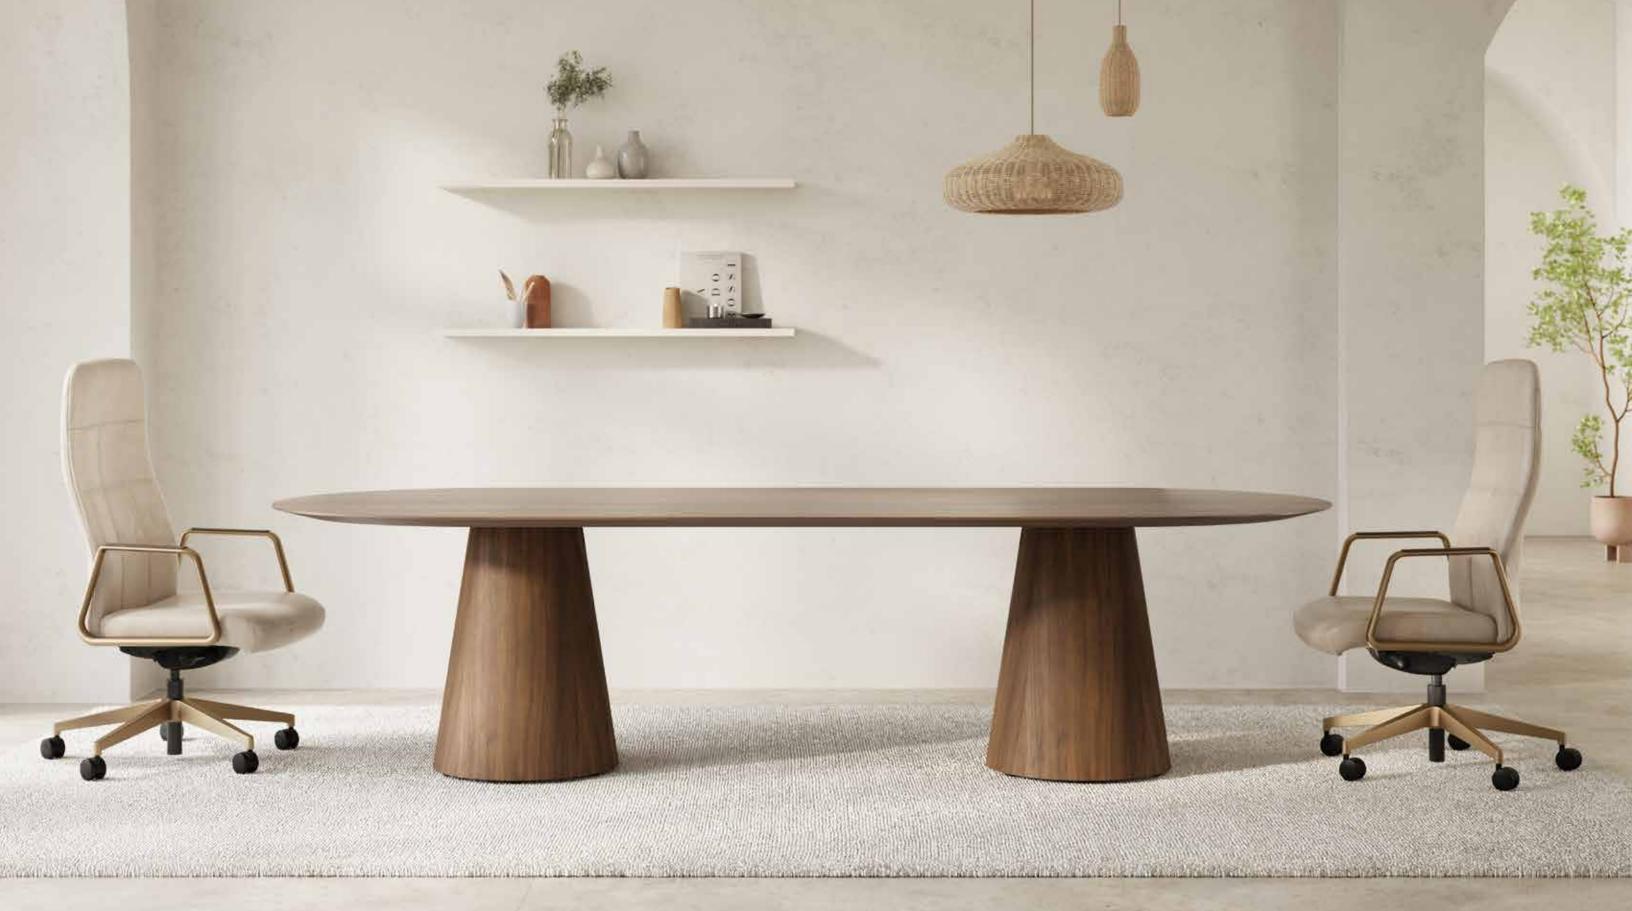

# INSPIRED BY DESIGN, PERFECTED BY ENGINEERING.

Bridgeline, the innovative heart of Anthology, draws inspiration from iconic design principles—combining the precise tension control of a guitar truss rod with the engineering elegance of a low profile suspension bridge. Like a bridge's tension cables, Bridgeline's adjustable tension rod ensures flawless stability and strength across broad, unsupported spans, accommodating diverse top materials such as wood, stone, and glass. This patent-pending system achieves a seamless balance of form and function with a minimalist profile and structural ingenuity.

# FLEXIBILITY OF CHOICE.

With thoughtfully integrated solutions, Anthology ensures a clutter-free surface, combining productivity and aesthetics to elevate modern meeting environments.

Transform any meeting space. From intimate huddle rooms to expansive boardrooms, Anthology's versatile options make it effortless to design the perfect environment, no matter the scale.