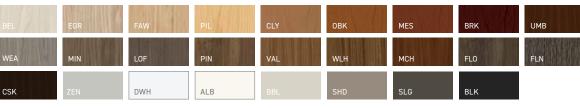

### laminate

<sup>\*</sup>paint available on credenza door fronts

<sup>\*</sup>color metal available on oblique base