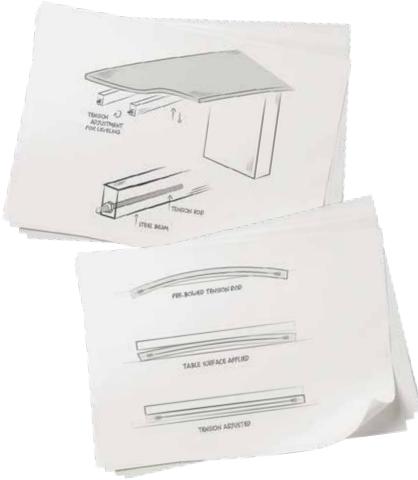

# INSPIRED BY DESIGN, PERFECTED BY ENGINEERING.

Bridgeline, the innovative heart of Anthology, draws inspiration from iconic design principles—combining the precise tension control of a guitar truss rod with the engineering elegance of a low profile suspension bridge. Like a bridge's tension cables, Bridgeline's adjustable tension rod ensures flawless stability and strength across broad, unsupported spans, accommodating diverse top materials such as wood, stone, and glass. This patent-pending system achieves a seamless balance of form and function with a minimalist profile and structural ingenuity.