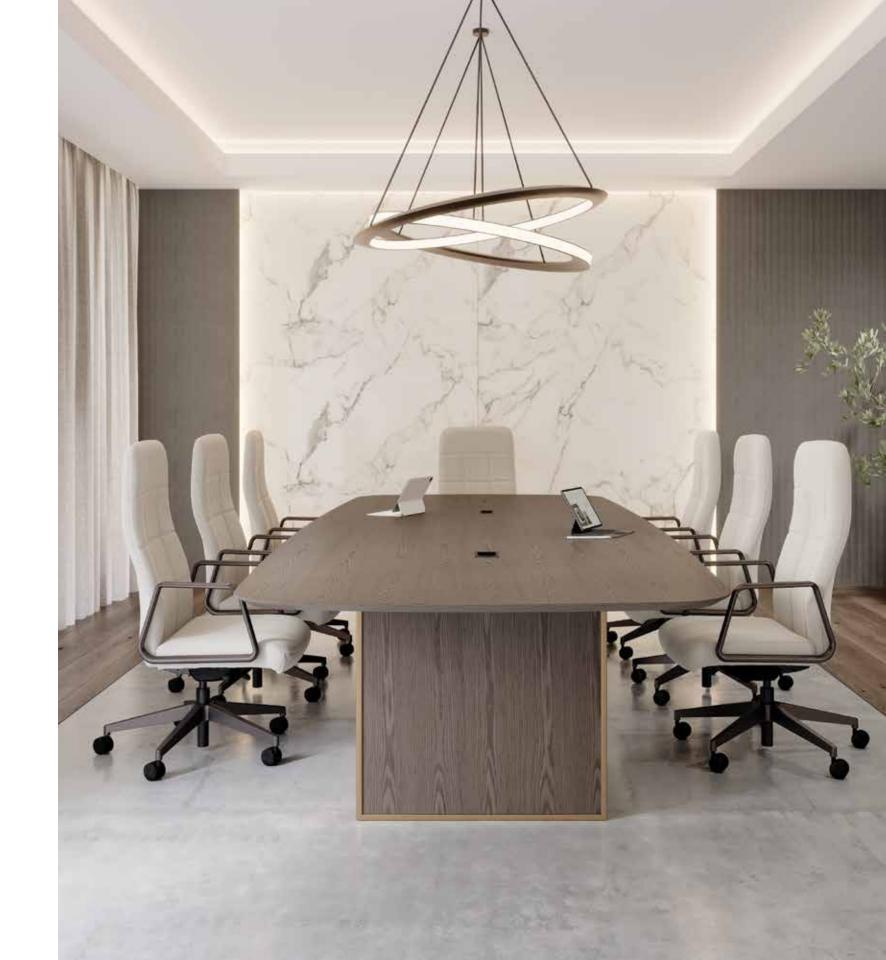

# INSPIRED BY DESIGN, PERFECTED BY ENGINEERING.

Bridgeline, the innovative heart of Anthology, draws inspiration from iconic design principles—combining the precise tension control of a guitar truss rod with the engineering elegance of a low profile suspension bridge. Like a bridge's tension cables, Bridgeline's adjustable tension rod ensures flawless stability and strength across broad, unsupported spans, accommodating diverse top materials such as wood, stone, and glass. This patent-pending system achieves a seamless balance of form and function with a minimalist profile and structural ingenuity.

# BEAUTY LIES IN THE DETAILS.

Anthology stands out with refined touches like understated credenzas, graceful fluted base details, and sophisticated edge options—seamlessly blending practicality and style.