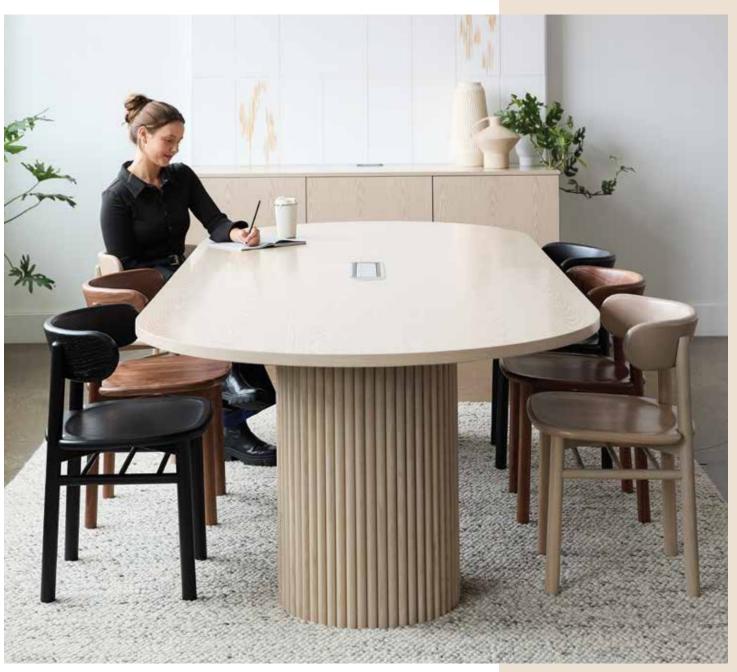

# BEAUTY LIES IN THE DETAILS.

Anthology stands out with refined touches like understated credenzas, graceful fluted base details, and sophisticated edge options—seamlessly blending practicality and style.

# FLEXIBILITY OF CHOICE.

With thoughtfully integrated solutions, Anthology ensures a clutter-free surface, combining productivity and aesthetics to elevate modern meeting environments.

Transform any meeting space. From intimate huddle rooms to expansive boardrooms, Anthology's versatile options make it effortless to design the perfect environment, no matter the scale.

APPEAL.

Anthology breaks the mold of traditional meeting furniture, redefining its role in spaces beyond the boardroom. It adapts effortlessly to unexpected applications—whether it's a collaborative workspace, dining area, or anywhere in between.