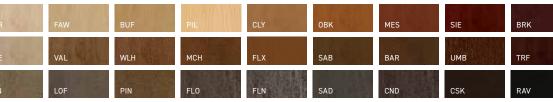

### laminate

<sup>\*</sup>paint available on credenza door fronts

<sup>\*</sup>color metal available on oblique base