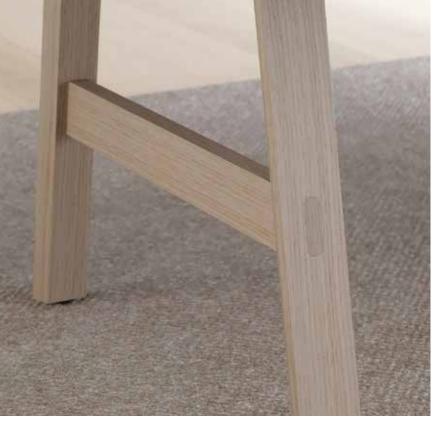

# INSPIRED BY DESIGN, PERFECTED BY ENGINEERING.

Bridgeline, the innovative heart of Anthology, draws inspiration from iconic design principles—combining the precise tension control of a guitar truss rod with the engineering elegance of a low profile suspension bridge. Like a bridge's tension cables, Bridgeline's adjustable tension rod ensures flawless stability and strength across broad, unsupported spans, accommodating diverse top materials such as wood, stone, and glass. This patent-pending system achieves a seamless balance of form and function with a minimalist profile and structural ingenuity.

# BEAUTY LIES IN THE DETAILS.

Anthology stands out with refined touches like understated credenzas, graceful fluted base details, and sophisticated edge options—seamlessly blending practicality and style.