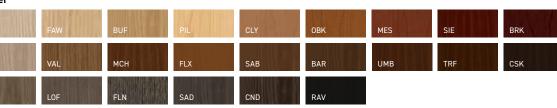

### laminate

<sup>\*</sup>paint available on credenza door fronts

<sup>\*</sup>color metal available on oblique base