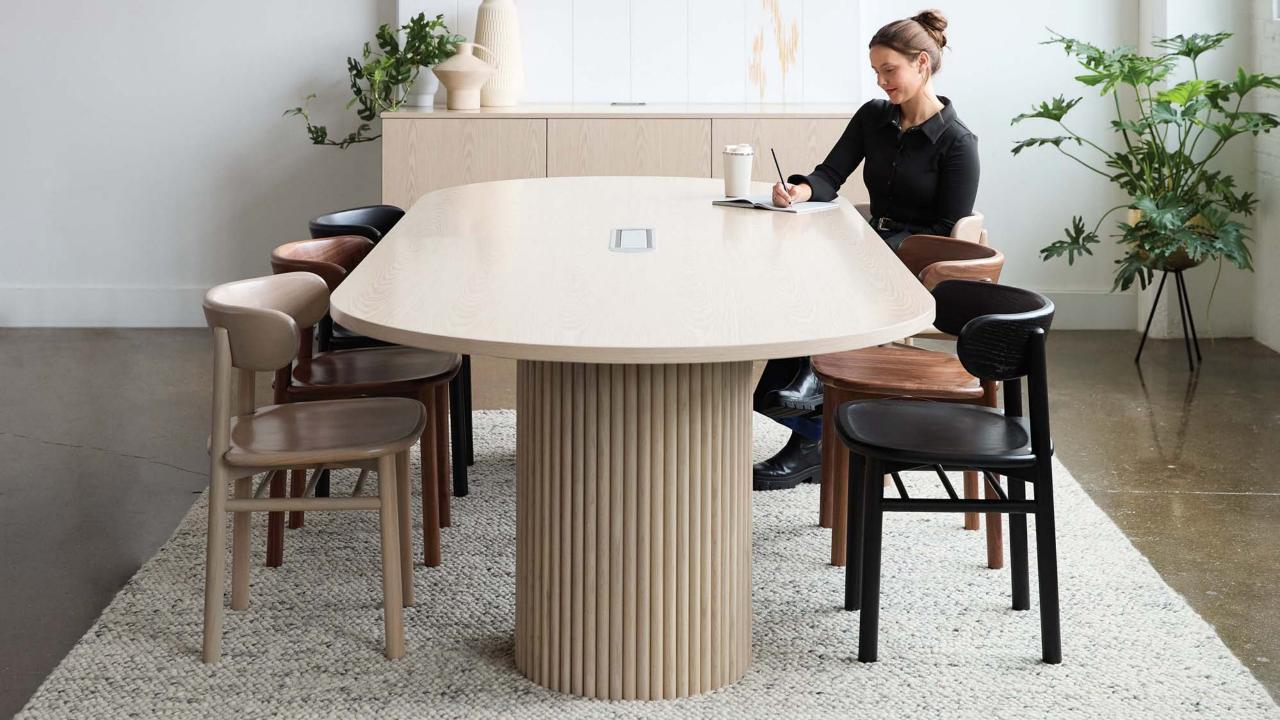

#### **UNIVERSAL APPEAL**

Anthology breaks the mold of traditional meeting furniture, redefining its role in spaces beyond the boardroom. It adapts effortlessly to unexpected applications—whether it's a collaborative workspace, dining area, or anywhere in between.

Anthology embodies JSI's commitment to innovation, adaptability, and timeless design. From its thoughtful craftsmanship to its transformative impact, Anthology redefines what meeting spaces can be.

**TOP OPTIONS** 