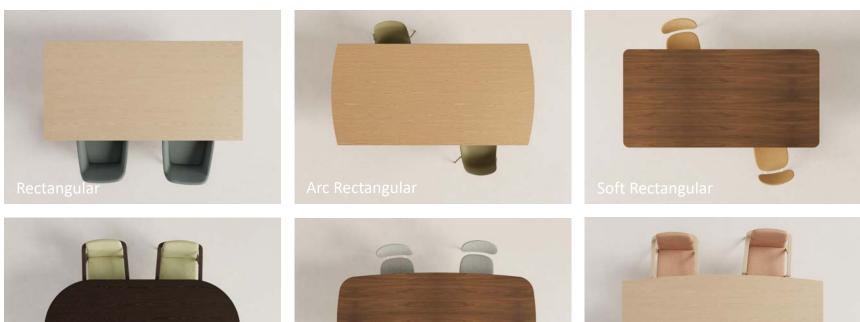

nsures a clutter-free surface, combining productivity and aesthetics to elevate modern meeting environments.





# TRANSFORM ANY MEETING SPACE.

From intimate huddle rooms to expansive boardrooms, Anthology's versatile options make it effortless to design the perfect environment, no matter the scale.





#### **UNIVERSAL APPEAL**

Anthology breaks the mold of traditional meeting furniture, redefining its role in spaces beyond the boardroom. It adapts effortlessly to unexpected applications—whether it's a collaborative workspace, dining area, or anywhere in between.







Anthology embodies JSI's commitment to innovation, adaptability, and timeless design. From its thoughtful craftsmanship to its transformative impact, Anthology redefines what meeting spaces can be.



**TOP OPTIONS** 







Racetrack



**BASE OPTIONS** 











**POWER OPTIONS** 



\_\_\_\_\_

#### **EDGE OPTIONS**





**STORAGE OPTIONS** 





Low Height Credenza – Wood Inset Base







3uffet Credenza – Panel Inset Base



Find more resources at **JSIFURNITURE.COM**