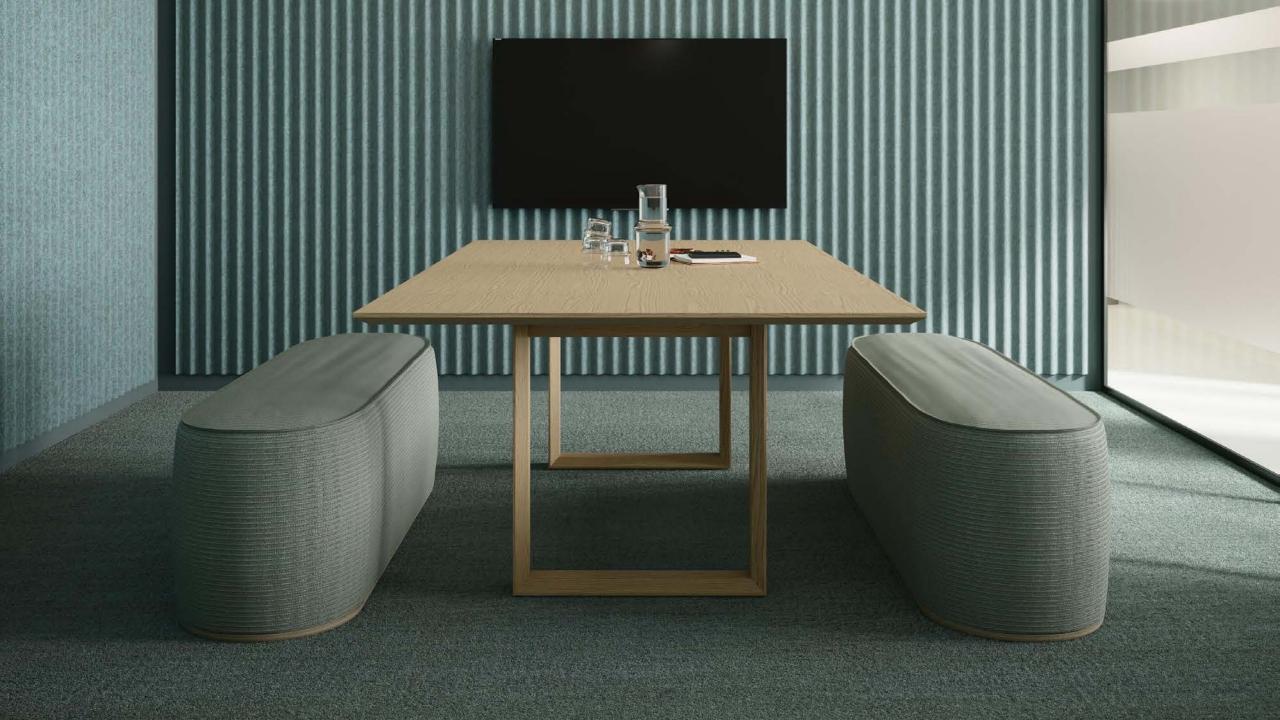

#### FLEXIBILITY OF CHOICE

With thoughtfully integrated solutions, Anthology ensures a clutter-free surface, combining productivity and aesthetics to elevate modern meeting environments.

#### **EDGE OPTIONS**

**STORAGE OPTIONS** 

Low Height Credenza – Wood Inset Base

3uffet Credenza – Panel Inset Base

Find more resources at **JSIFURNITURE.COM** 