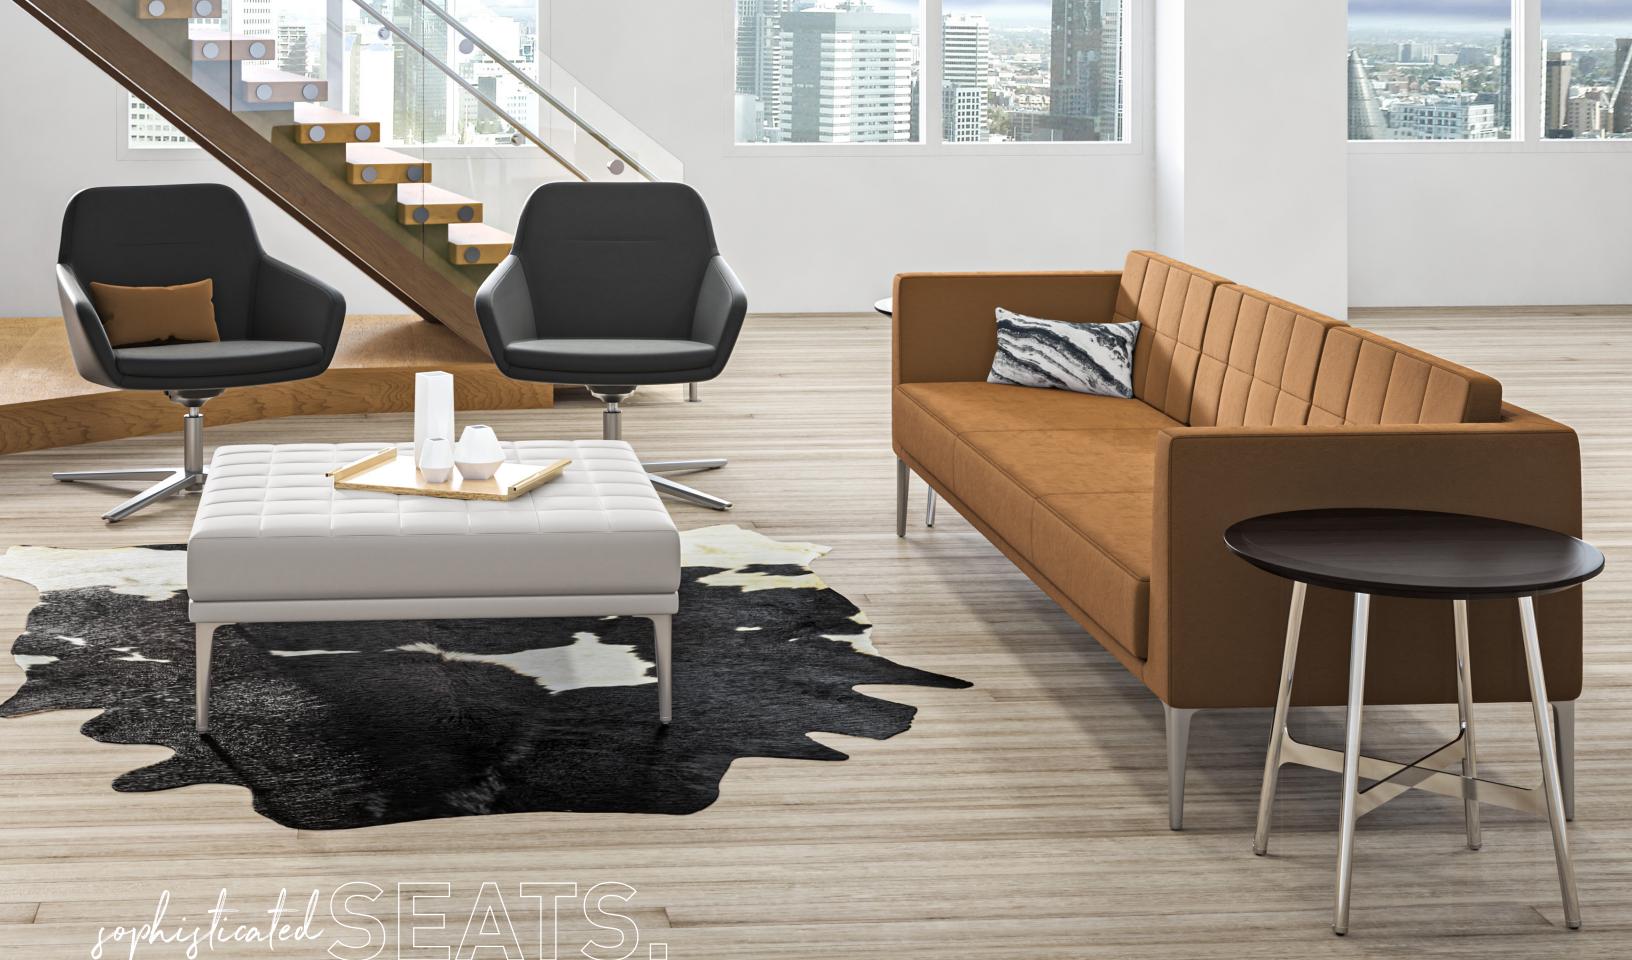

### MAKE YOUR SPACE.

Making a space all your owr is easy with Arwyn's endless options and capabilities. Lounge with quilted wrap backs offer a cozy look alongside the sleek profile metal foot option.

## WHEREVER, WHENEVER.

Whether outfitting a welcome space or a small collaboration corner, Arwyr guest, lounge, crossover lounge and tables work together seemlessly.

Add ease and style to any conferencing, collaborating or open office space with the Arwyn swivel.