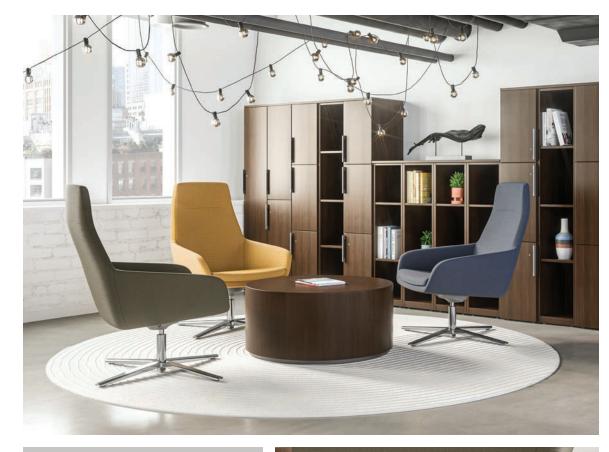

## WHEREVER, WHENEVER.

Whether outfitting a welcome space or a small collaboration corner, Arwyr guest, lounge, crossover lounge and tables work together seemlessly.

Add ease and style to any conferencing, collaborating or open office space with the Arwyn swivel.