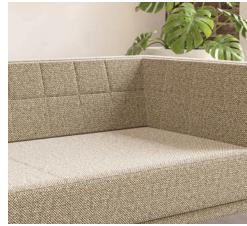

### MAKE YOUR SPACE.

Making a space all your owr is easy with Arwyn's endless options and capabilities. Lounge with quilted wrap backs offer a cozy look alongside the sleek profile metal foot option.