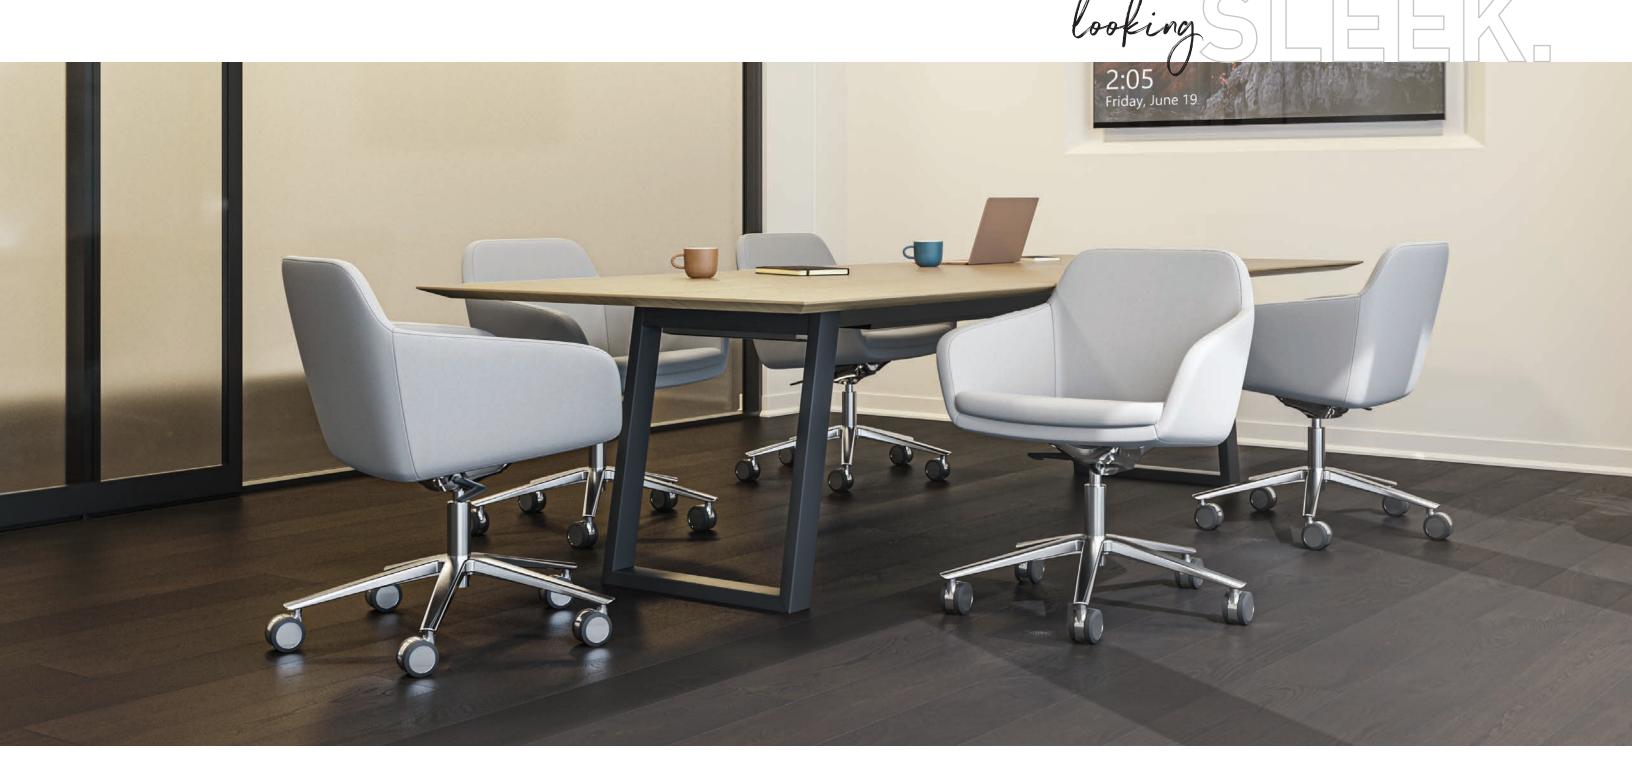

## WHEREVER, WHENEVER.

Whether outfitting a welcome space or a small collaboration corner, Arwyr guest, lounge, crossover lounge and tables work together seemlessly.

Add ease and style to any conferencing, collaborating or open office space with the Arwyn swivel.