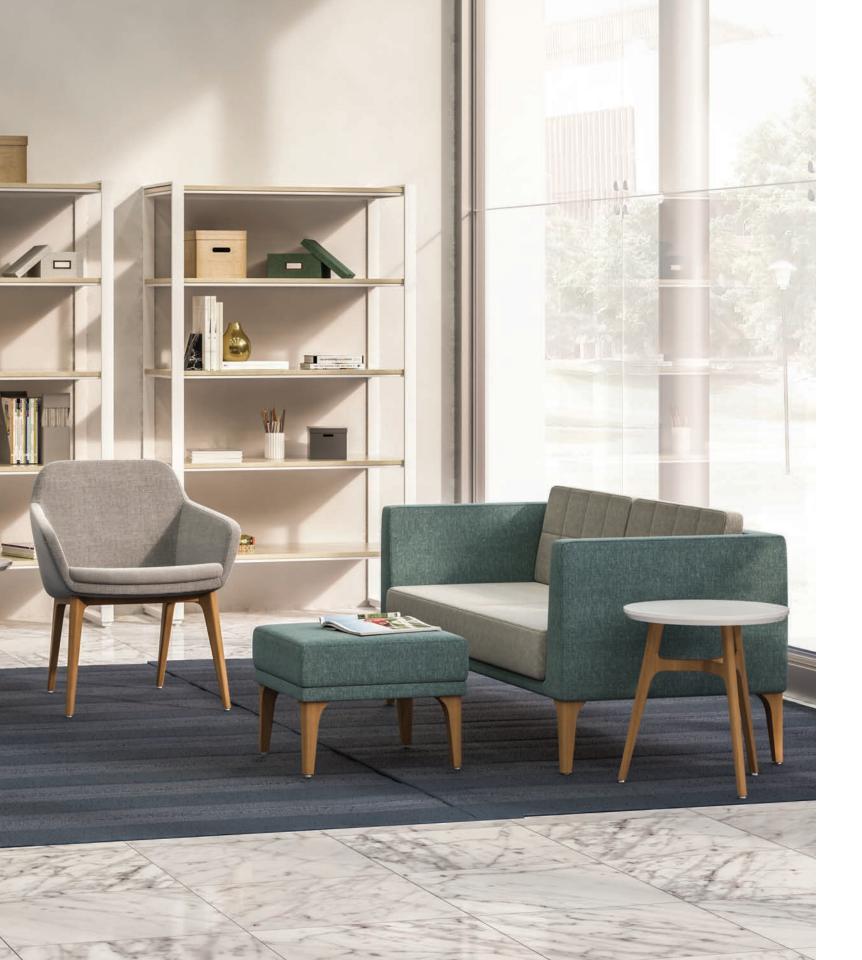

### MAKE YOUR SPACE.

Making a space all your owr is easy with Arwyn's endless options and capabilities. Lounge with quilted wrap backs offer a cozy look alongside the sleek profile metal foot option.

Compact enough to allow for easy mobillity, but generous enough to provide a comfortable, supported sit.

high back crossover lounge with ottoman

tables + benches

Arwyn designed by CSD Studios