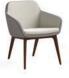

### MAKE YOUR SPACE.

Making a space all your owr is easy with Arwyn's endless options and capabilities. Lounge with quilted wrap backs offer a cozy look alongside the sleek profile metal foot option.

Compact enough to allow for easy mobillity, but generous enough to provide a comfortable, supported sit.

high back crossover lounge with ottoman

tables + benches

Arwyn designed by CSD Studios