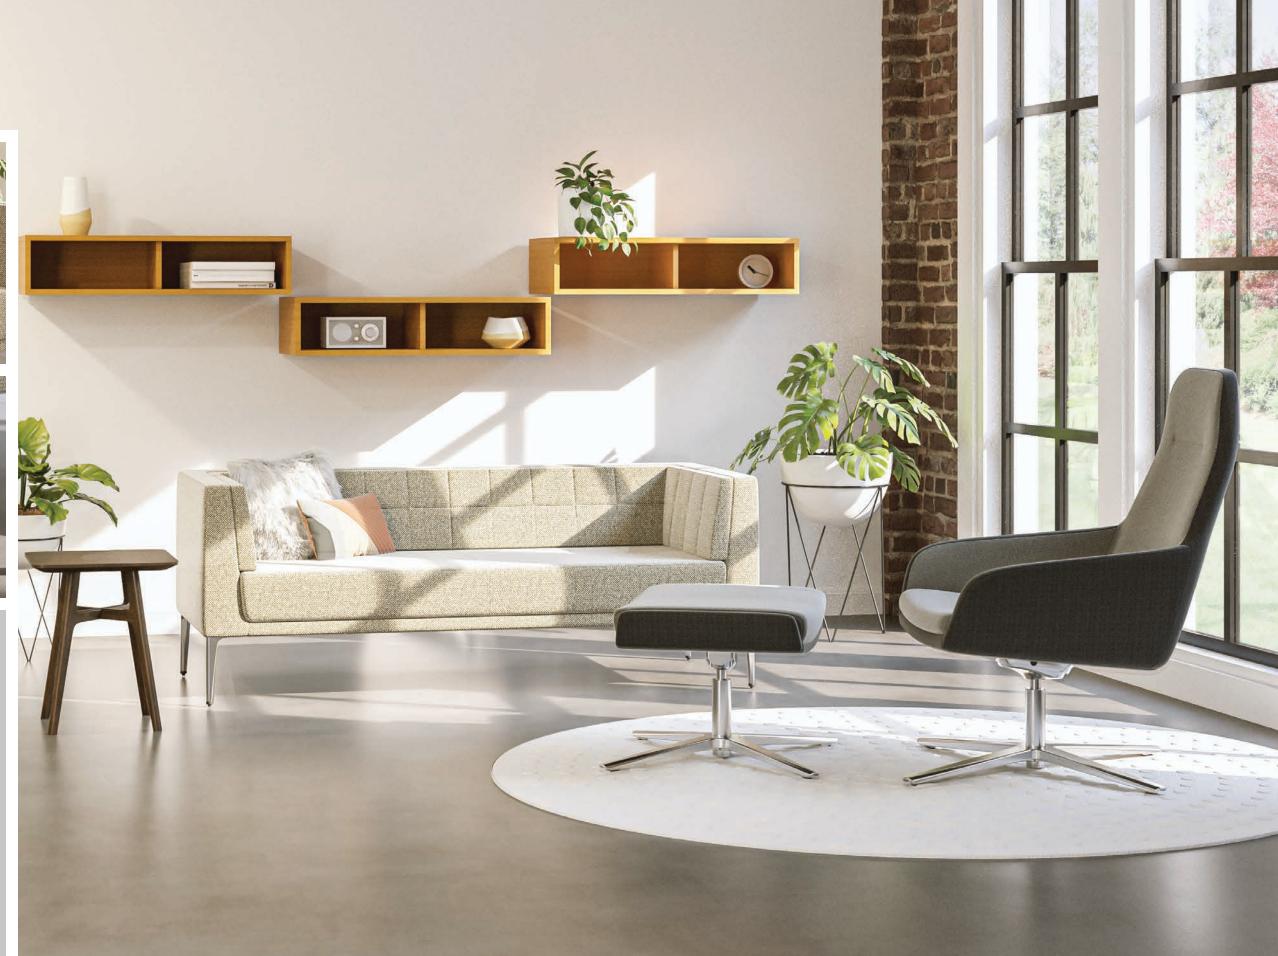

## WHEREVER, WHENEVER.

Whether outfitting a welcome space or a small collaboration corner, Arwyr guest, lounge, crossover lounge and tables work together seemlessly.

Add ease and style to any conferencing, collaborating or open office space with the Arwyn swivel.

Compact enough to allow for easy mobillity, but generous enough to provide a comfortable, supported sit.

high back crossover lounge with ottoman

tables + benches

Arwyn designed by CSD Studios