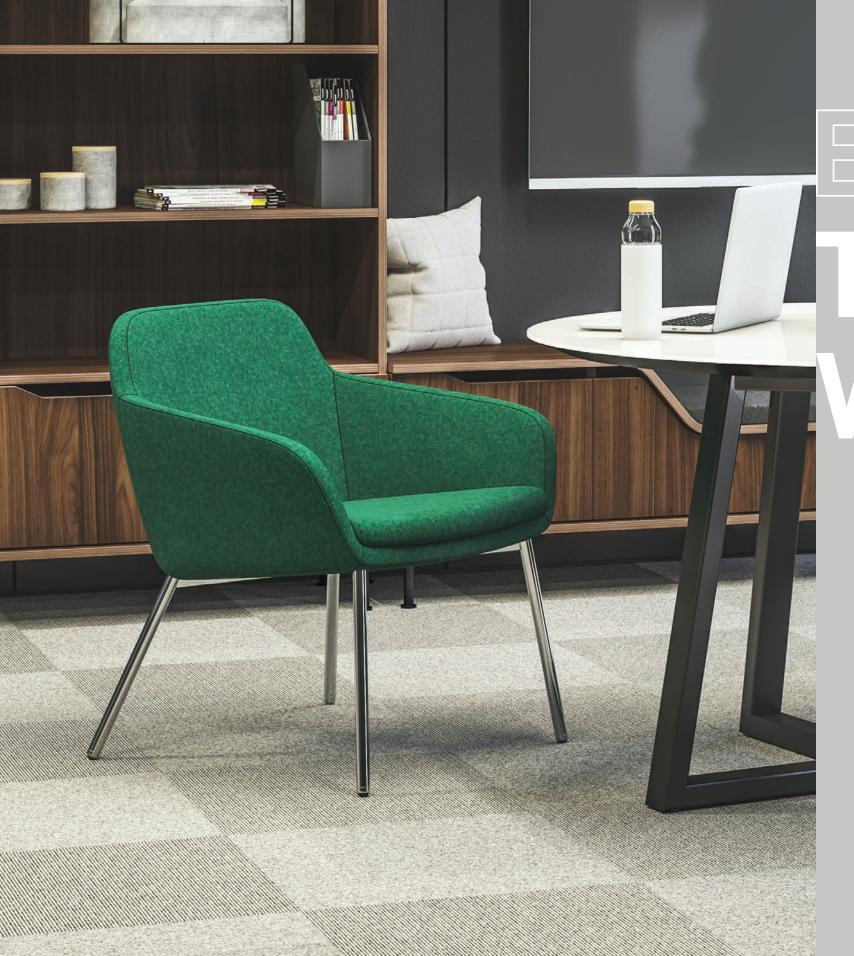

## WHEREVER, WHENEVER.

Whether outfitting a welcome space or a small collaboration corner, Arwyr guest, lounge, crossover lounge and tables work together seemlessly.

Add ease and style to any conferencing, collaborating or open office space with the Arwyn swivel.