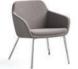

## WHEREVER, WHENEVER.

Whether outfitting a welcome space or a small collaboration corner, Arwyr guest, lounge, crossover lounge and tables work together seemlessly.

Add ease and style to any conferencing, collaborating or open office space with the Arwyn swivel.

Compact enough to allow for easy mobillity, but generous enough to provide a comfortable, supported sit.

high back crossover lounge with ottoman

tables + benches

Arwyn designed by CSD Studios