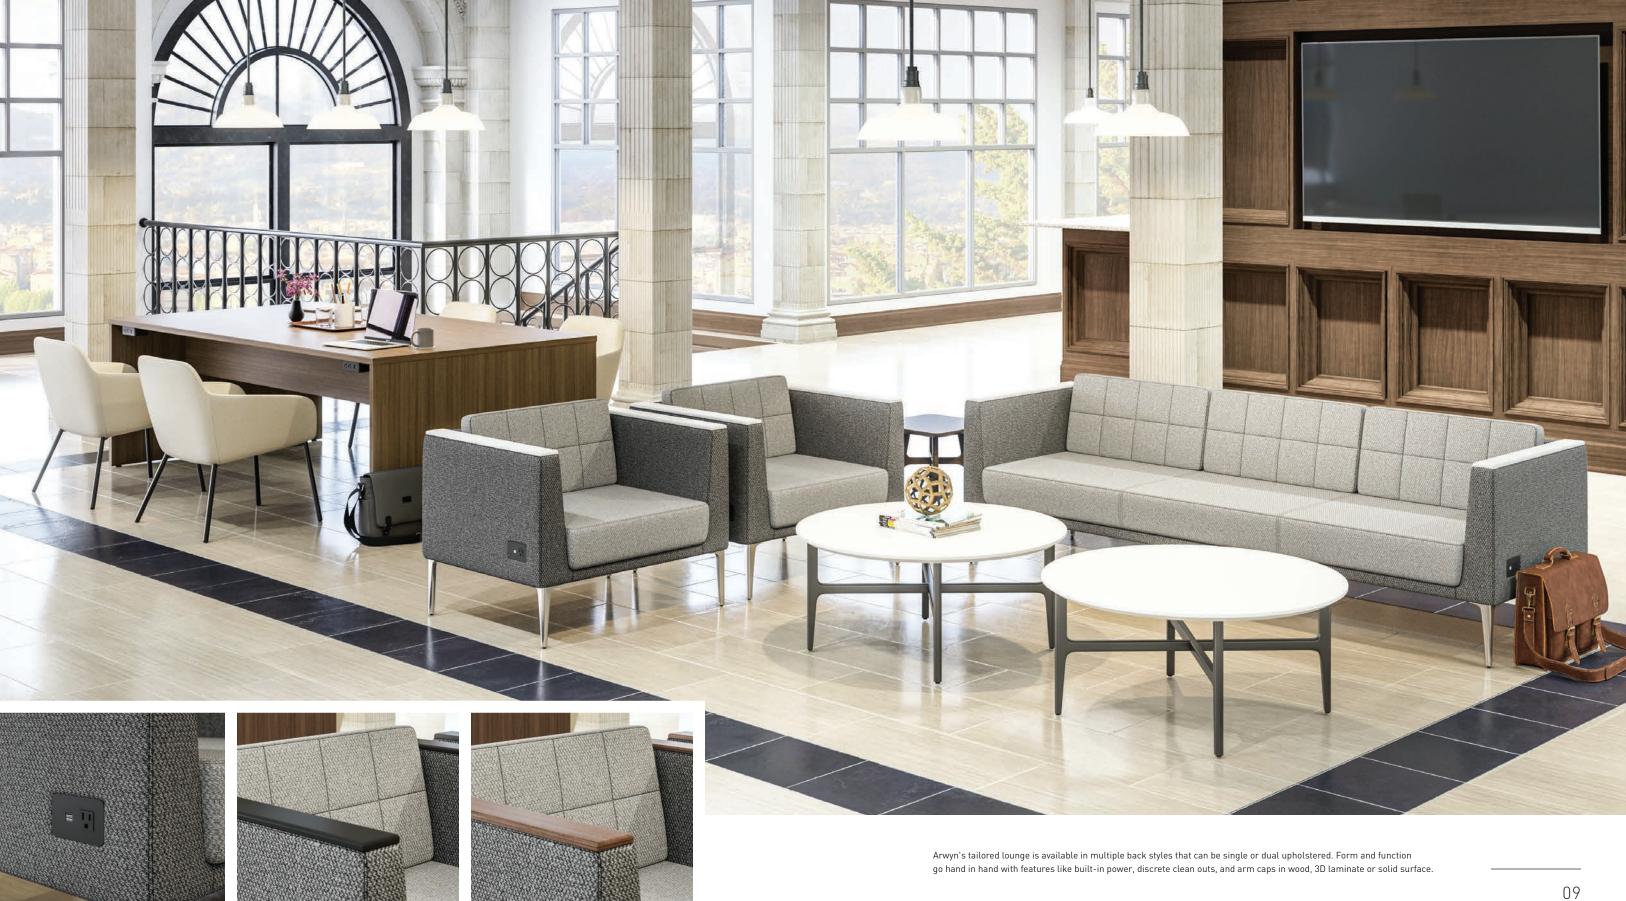

# ELEGANT. TIMELESS. WELCOMING.

Create spaces to collaborate, alcoves to unwind or inviting office environments with Arwyn's comprehensive collection of lounge, guest seating and tables.

meet Arwyn.

### MAKE YOUR SPACE.

Making a space all your owr is easy with Arwyn's endless options and capabilities. Lounge with quilted wrap backs offer a cozy look alongside the sleek profile metal foot option.