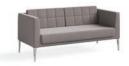

## WHEREVER, WHENEVER.

Whether outfitting a welcome space or a small collaboration corner, Arwyr guest, lounge, crossover lounge and tables work together seemlessly.

Add ease and style to any conferencing, collaborating or open office space with the Arwyn swivel.

Compact enough to allow for easy mobillity, but generous enough to provide a comfortable, supported sit.

high back crossover lounge with ottoman

tables + benches

Arwyn designed by CSD Studios