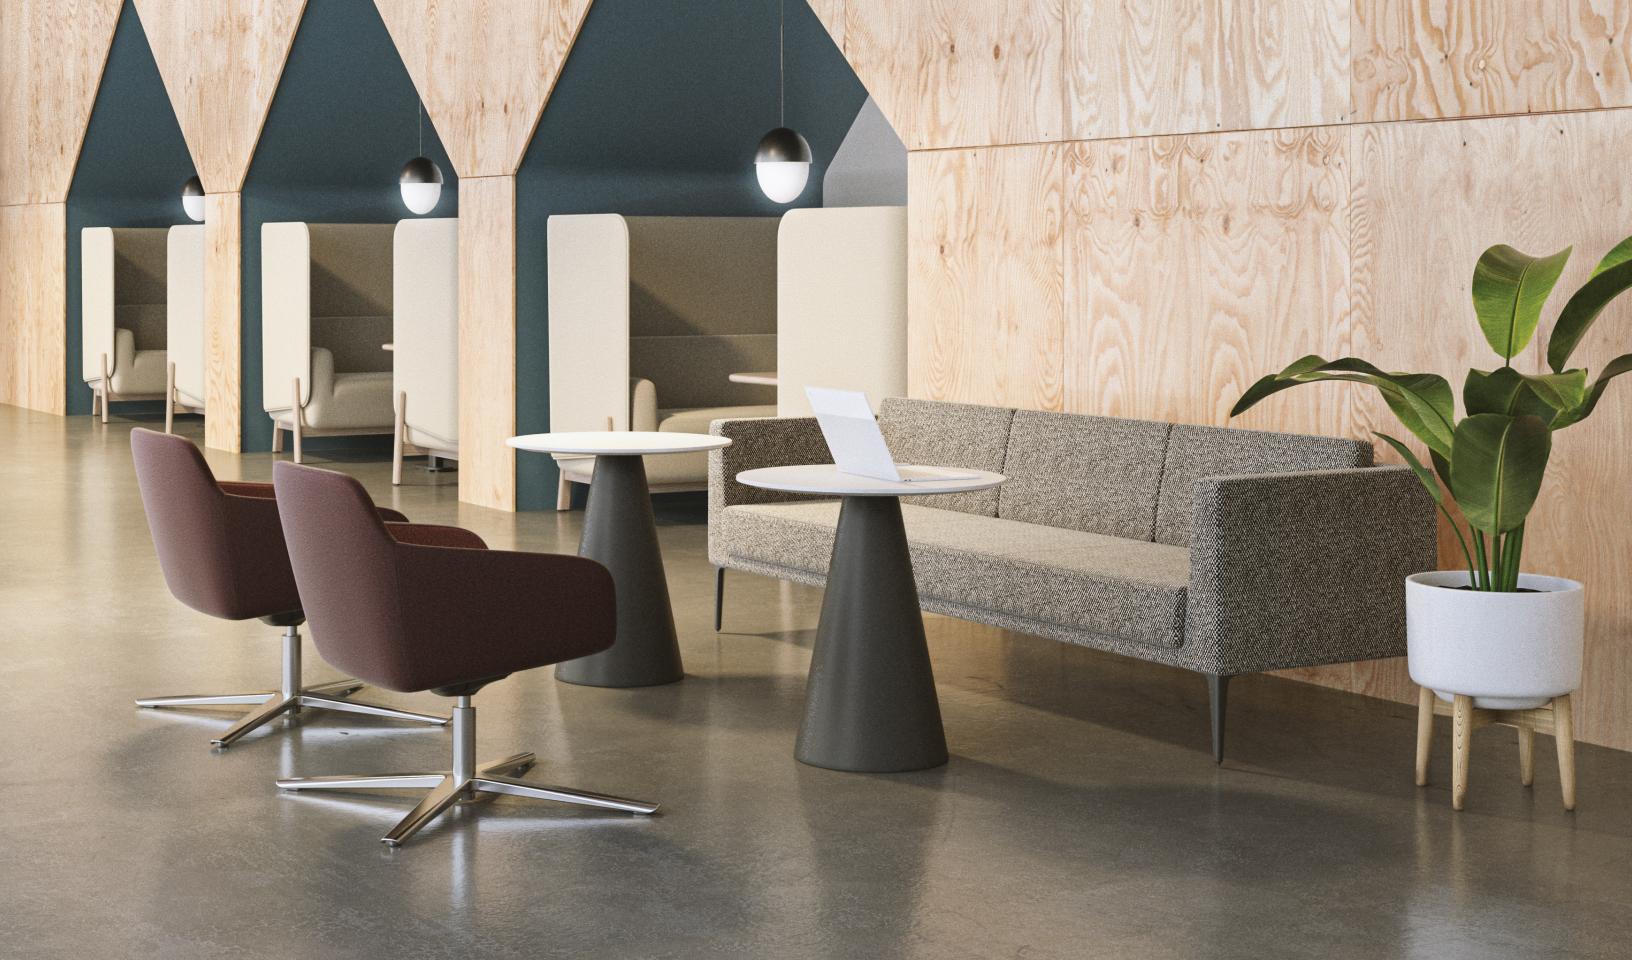

## WHEREVER, WHENEVER.

Whether outfitting a welcome space or a small collaboration corner, Arwyr guest, lounge, crossover lounge and tables work together seemlessly.

Add ease and style to any conferencing, collaborating or open office space with the Arwyn swivel.

Compact enough to allow for easy mobillity, but generous enough to provide a comfortable, supported sit.

high back crossover lounge with ottoman

tables + benches

Arwyn designed by CSD Studios