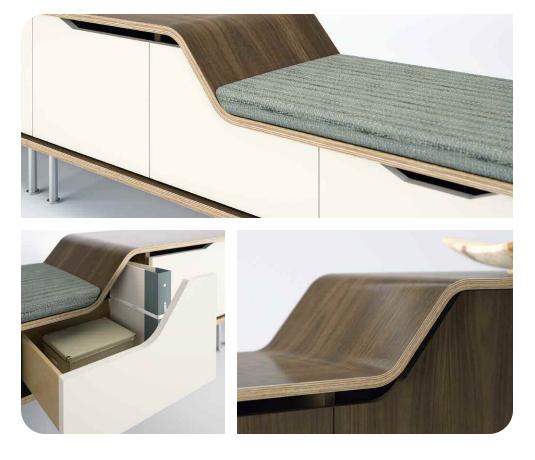

architectural proportions

cushion storage with concealed slides transition top

architectural proportions

Mixed materials and flowing wood make a modern statement in reception and waiting areas.

Modular lounge seating shown in arm and armless versions with partial, full or open back options.

componentry

A multitude of configurations can be specified for any size space.

componentry

Casegoods Integrated pulls and soft close mechanisms on drawers. Seating Optional contrasting upholstery. Technology Surface or face mounted power and data units, wire pass through and floor access on enclosed cabinets. Glass Freestanding tables with a clear or smoke glass top option. Metal Soft nickel, stardust silver or matte black. Veneer Rift cut white oak and walnut with a clear coat finish. Door/drawer fronts available in paint.