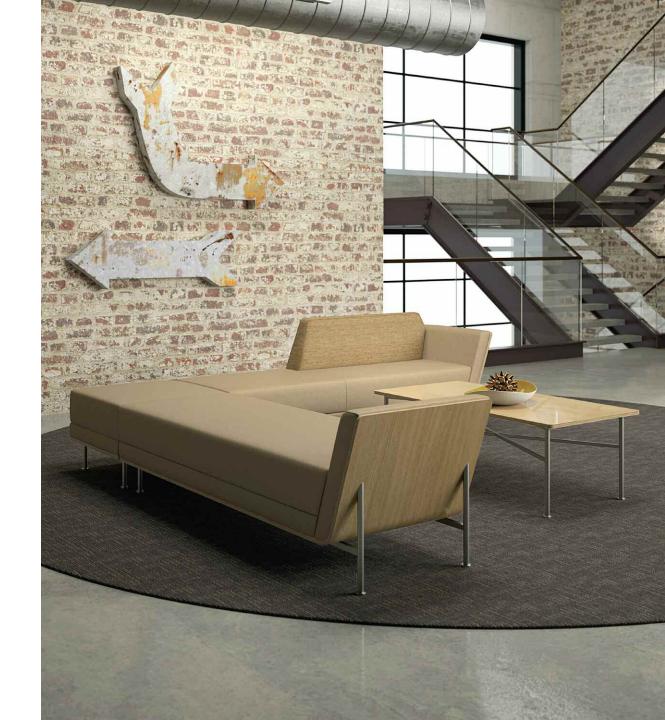

BeSPACE provides elements of privacy that create quiet corners and limit distractions while inviting passive collaboration. This progressive lounge:work hybrid accommodates with casual comfort and warmth.

architectural proportions

cushion storage with concealed slides transition top

architectural proportions

Mixed materials and flowing wood make a modern statement in reception and waiting areas.

Modular lounge seating shown in arm and armless versions with partial, full or open back options.