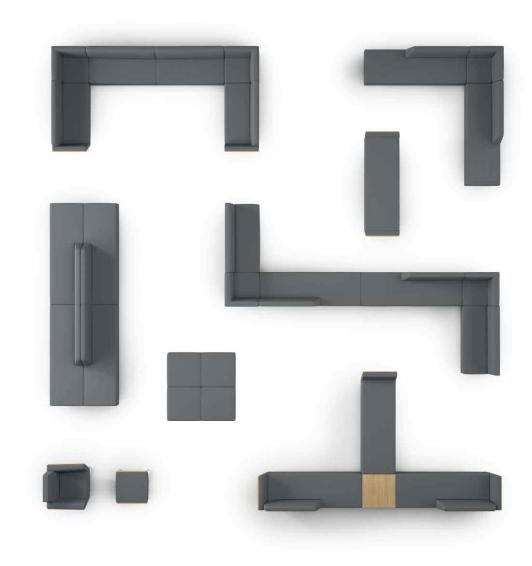

Creating the space between . . .

defining the space between me and we

Freestanding Lounge Benches Modular Lounge Tables Pods Credenzas Bookcases

statement of line

Artfully crafted with exposed edges, seemly upholstery, and molded ply to revive a mid-century look.

componentry

A multitude of configurations can be specified for any size space.

componentry

Casegoods Integrated pulls and soft close mechanisms on drawers. Seating Optional contrasting upholstery. Technology Surface or face mounted power and data units, wire pass through and floor access on enclosed cabinets. Glass Freestanding tables with a clear or smoke glass top option. Metal Soft nickel, stardust silver or matte black. Veneer Rift cut white oak and walnut with a clear coat finish. Door/drawer fronts available in paint.