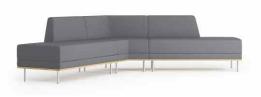

organic beauty

angled back clear glass tops molded ply

organic beauty

اکا ھ

Pods and modular components create spectacular social spaces.

Purposeful design with refined elegance provide versatile solutions for public to private, formal to informal meeting rooms.

architectural proportions

cushion storage with concealed slides transition top

architectural proportions

Mixed materials and flowing wood make a modern statement in reception and waiting areas.

Modular lounge seating shown in arm and armless versions with partial, full or open back options.

componentry

A multitude of configurations can be specified for any size space.

componentry

Casegoods Integrated pulls and soft close mechanisms on drawers. Seating Optional contrasting upholstery. Technology Surface or face mounted power and data units, wire pass through and floor access on enclosed cabinets. Glass Freestanding tables with a clear or smoke glass top option. Metal Soft nickel, stardust silver or matte black. Veneer Rift cut white oak and walnut with a clear coat finish. Door/drawer fronts available in paint.