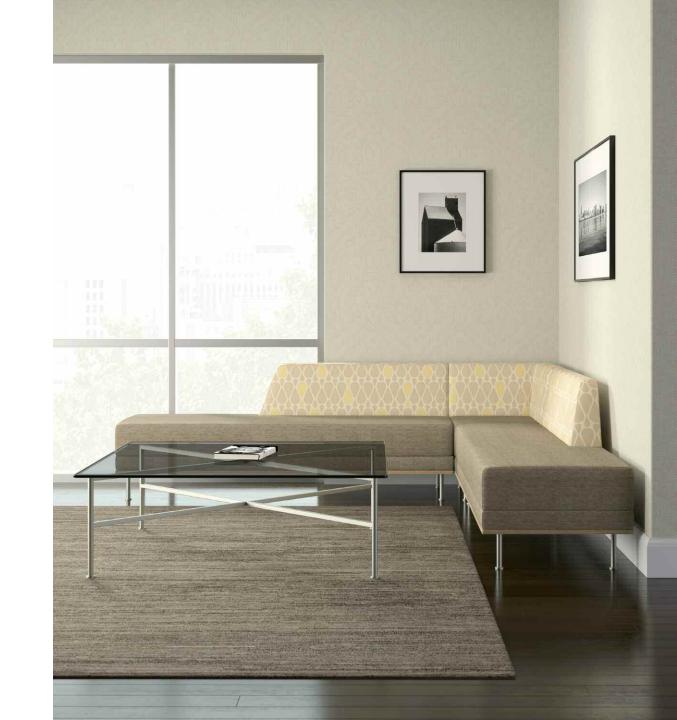

organic beauty

angled back clear glass tops molded ply

organic beauty

اکا ھ

Pods and modular components create spectacular social spaces.

Purposeful design with refined elegance provide versatile solutions for public to private, formal to informal meeting rooms.

architectural proportions

cushion storage with concealed slides transition top

architectural proportions

Mixed materials and flowing wood make a modern statement in reception and waiting areas.

Modular lounge seating shown in arm and armless versions with partial, full or open back options.