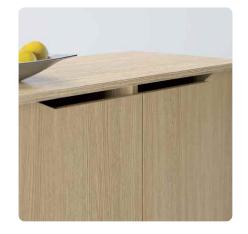

architectural proportions

cushion storage with concealed slides transition top

architectural proportions

Mixed materials and flowing wood make a modern statement in reception and waiting areas.

Modular lounge seating shown in arm and armless versions with partial, full or open back options.

componentry

A multitude of configurations can be specified for any size space.

componentry

Casegoods Integrated pulls and soft close mechanisms on drawers. Seating Optional contrasting upholstery. Technology Surface or face mounted power and data units, wire pass through and floor access on enclosed cabinets. Glass Freestanding tables with a clear or smoke glass top option. Metal Soft nickel, stardust silver or matte black. Veneer Rift cut white oak and walnut with a clear coat finish. Door/drawer fronts available in paint.