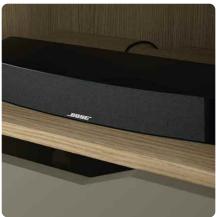

componentry

A multitude of configurations can be specified for any size space.

componentry

Casegoods Integrated pulls and soft close mechanisms on drawers. Seating Optional contrasting upholstery. Technology Surface or face mounted power and data units, wire pass through and floor access on enclosed cabinets. Glass Freestanding tables with a clear or smoke glass top option. Metal Soft nickel, stardust silver or matte black. Veneer Rift cut white oak and walnut with a clear coat finish. Door/drawer fronts available in paint.