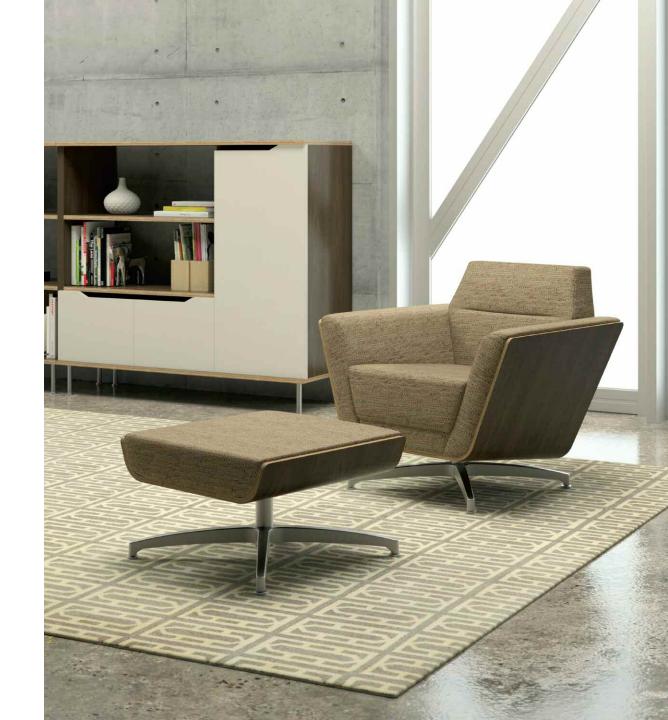

fluid aesthetic

bookcase with mid-back wire pass thru exposed ply edge

fluid aesthetic

Smaller scale components are sized for today's enclave environments.

fluid aesthetic

Beauty at every angle, complement modern interiors with crafted character and warmth.

componentry

A multitude of configurations can be specified for any size space.

componentry

Casegoods Integrated pulls and soft close mechanisms on drawers. Seating Optional contrasting upholstery. Technology Surface or face mounted power and data units, wire pass through and floor access on enclosed cabinets. Glass Freestanding tables with a clear or smoke glass top option. Metal Soft nickel, stardust silver or matte black. Veneer Rift cut white oak and walnut with a clear coat finish. Door/drawer fronts available in paint.