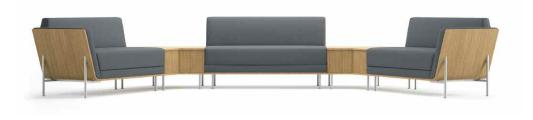

Creating the space between . . .

defining the space between me and we

Freestanding Lounge Benches Modular Lounge Tables Pods Credenzas Bookcases

statement of line

Artfully crafted with exposed edges, seemly upholstery, and molded ply to revive a mid-century look.

organic beauty

angled back clear glass tops molded ply

organic beauty

اکا ھ

Pods and modular components create spectacular social spaces.

Purposeful design with refined elegance provide versatile solutions for public to private, formal to informal meeting rooms.

architectural proportions

cushion storage with concealed slides transition top

architectural proportions

Mixed materials and flowing wood make a modern statement in reception and waiting areas.

Modular lounge seating shown in arm and armless versions with partial, full or open back options.