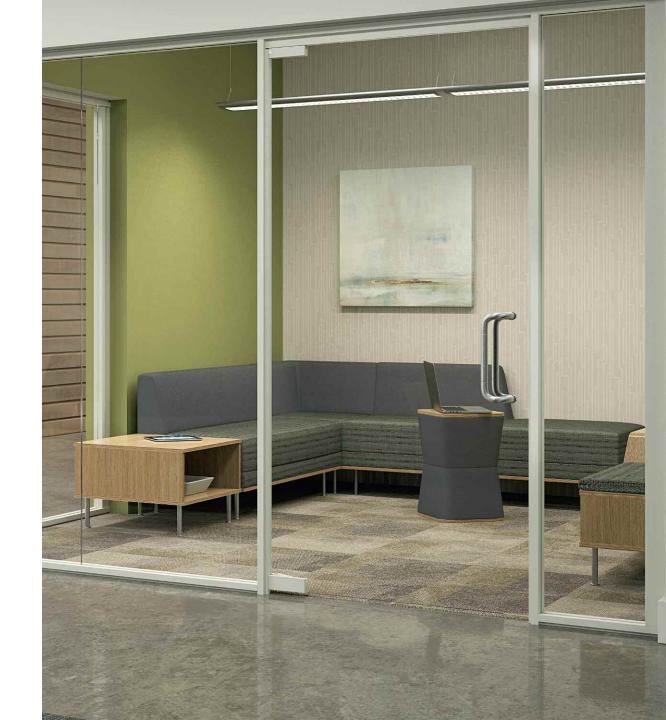

BeSPACE provides elements of privacy that create quiet corners and limit distractions while inviting passive collaboration. This progressive lounge:work hybrid accommodates with casual comfort and warmth.

organic beauty

angled back clear glass tops molded ply

organic beauty

اکا ھ

Pods and modular components create spectacular social spaces.

Purposeful design with refined elegance provide versatile solutions for public to private, formal to informal meeting rooms.