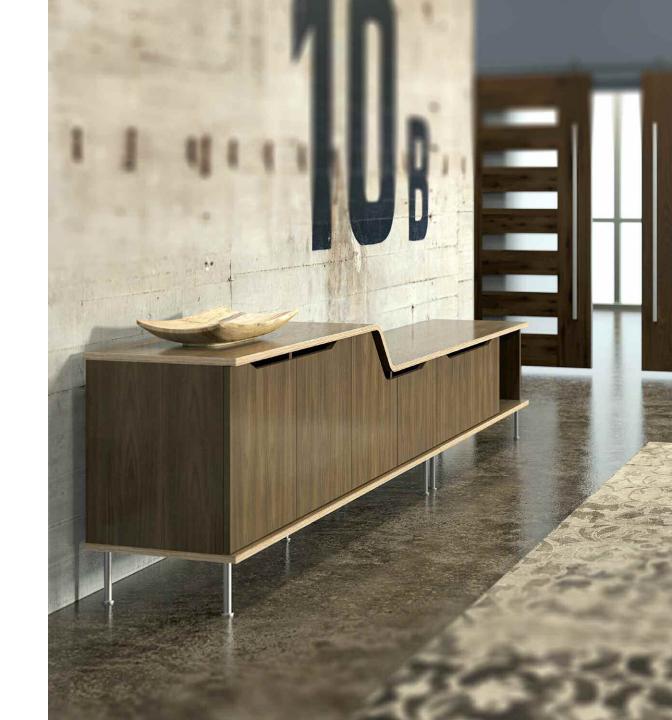

Creating the space between . . .

defining the space between me and we

Freestanding Lounge Benches Modular Lounge Tables Pods Credenzas Bookcases

statement of line

Artfully crafted with exposed edges, seemly upholstery, and molded ply to revive a mid-century look.

architectural proportions

cushion storage with concealed slides transition top

architectural proportions

Mixed materials and flowing wood make a modern statement in reception and waiting areas.

Modular lounge seating shown in arm and armless versions with partial, full or open back options.