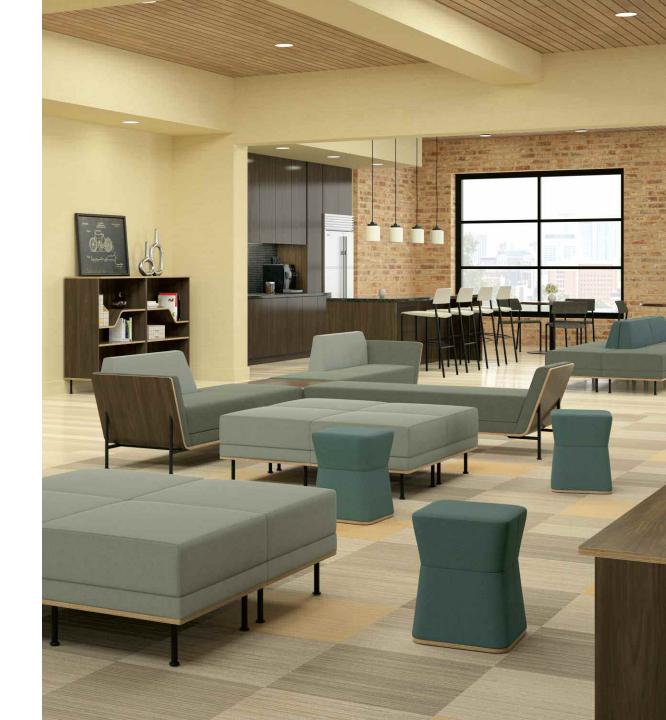

BeSPACE provides elements of privacy that create quiet corners and limit distractions while inviting passive collaboration. This progressive lounge:work hybrid accommodates with casual comfort and warmth.

Creating the space between . . .

defining the space between me and we

Freestanding Lounge Benches Modular Lounge Tables Pods Credenzas Bookcases

statement of line

Artfully crafted with exposed edges, seemly upholstery, and molded ply to revive a mid-century look.

componentry

A multitude of configurations can be specified for any size space.

componentry

Casegoods Integrated pulls and soft close mechanisms on drawers. Seating Optional contrasting upholstery. Technology Surface or face mounted power and data units, wire pass through and floor access on enclosed cabinets. Glass Freestanding tables with a clear or smoke glass top option. Metal Soft nickel, stardust silver or matte black. Veneer Rift cut white oak and walnut with a clear coat finish. Door/drawer fronts available in paint.