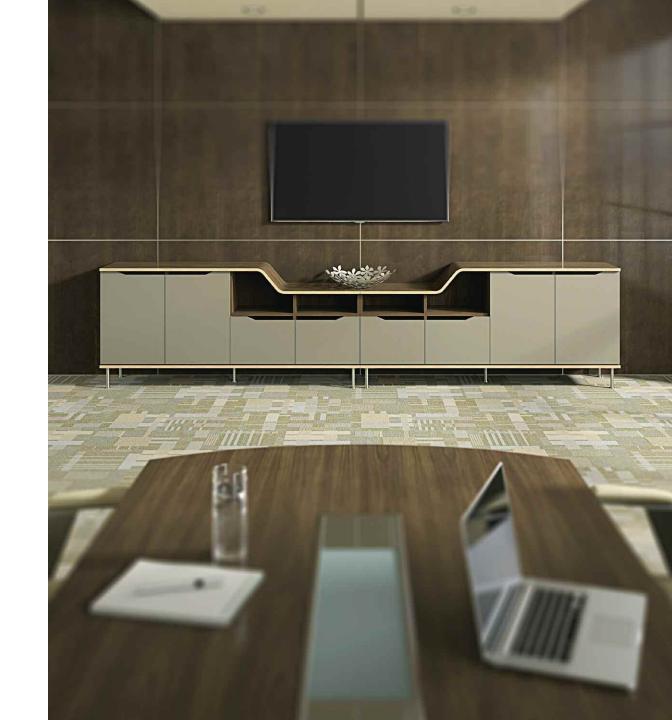

Creating the space between . . .

defining the space between me and we

Freestanding Lounge Benches Modular Lounge Tables Pods Credenzas Bookcases

statement of line

Artfully crafted with exposed edges, seemly upholstery, and molded ply to revive a mid-century look.

architectural proportions

cushion storage with concealed slides transition top

architectural proportions

Mixed materials and flowing wood make a modern statement in reception and waiting areas.

Modular lounge seating shown in arm and armless versions with partial, full or open back options.

componentry

A multitude of configurations can be specified for any size space.

componentry

Casegoods Integrated pulls and soft close mechanisms on drawers. Seating Optional contrasting upholstery. Technology Surface or face mounted power and data units, wire pass through and floor access on enclosed cabinets. Glass Freestanding tables with a clear or smoke glass top option. Metal Soft nickel, stardust silver or matte black. Veneer Rift cut white oak and walnut with a clear coat finish. Door/drawer fronts available in paint.