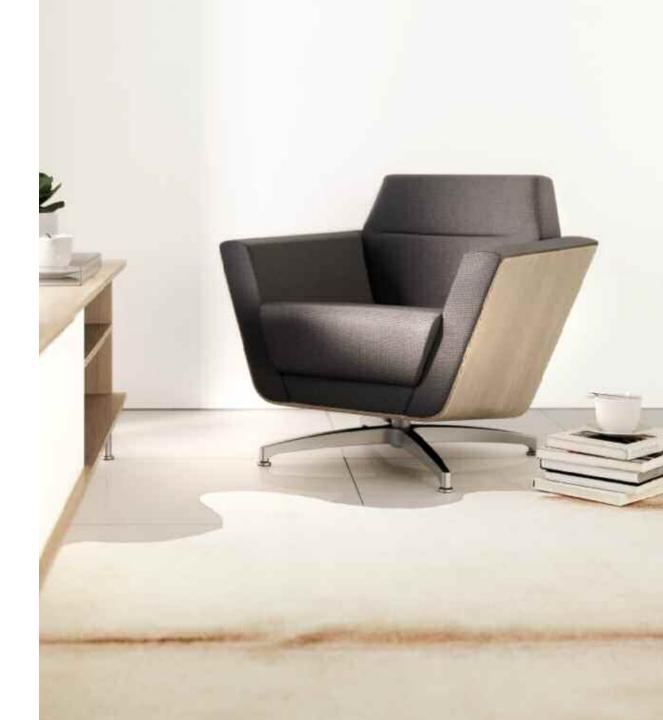

architectural proportions

cushion storage with concealed slides transition top

architectural proportions

Mixed materials and flowing wood make a modern statement in reception and waiting areas.

Modular lounge seating shown in arm and armless versions with partial, full or open back options.