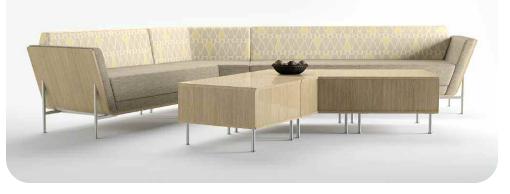

organic beauty

angled back clear glass tops molded ply

organic beauty

اکا ھ

Pods and modular components create spectacular social spaces.

Purposeful design with refined elegance provide versatile solutions for public to private, formal to informal meeting rooms.

architectural proportions

cushion storage with concealed slides transition top

architectural proportions

Mixed materials and flowing wood make a modern statement in reception and waiting areas.

Modular lounge seating shown in arm and armless versions with partial, full or open back options.

componentry

A multitude of configurations can be specified for any size space.

componentry

Casegoods Integrated pulls and soft close mechanisms on drawers. Seating Optional contrasting upholstery. Technology Surface or face mounted power and data units, wire pass through and floor access on enclosed cabinets. Glass Freestanding tables with a clear or smoke glass top option. Metal Soft nickel, stardust silver or matte black. Veneer Rift cut white oak and walnut with a clear coat finish. Door/drawer fronts available in paint.