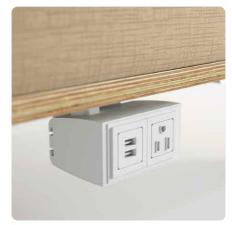

componentry

A multitude of configurations can be specified for any size space.

componentry

Casegoods Integrated pulls and soft close mechanisms on drawers. Seating Optional contrasting upholstery. Technology Surface or face mounted power and data units, wire pass through and floor access on enclosed cabinets. Glass Freestanding tables with a clear or smoke glass top option. Metal Soft nickel, stardust silver or matte black. Veneer Rift cut white oak and walnut with a clear coat finish. Door/drawer fronts available in paint.