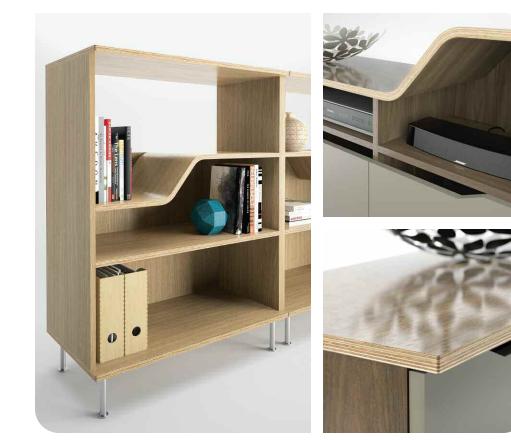

fluid aesthetic

bookcase with mid-back wire pass thru exposed ply edge

fluid aesthetic

Smaller scale components are sized for today's enclave environments.

fluid aesthetic

Beauty at every angle, complement modern interiors with crafted character and warmth.

componentry

A multitude of configurations can be specified for any size space.

componentry

Casegoods Integrated pulls and soft close mechanisms on drawers. Seating Optional contrasting upholstery. Technology Surface or face mounted power and data units, wire pass through and floor access on enclosed cabinets. Glass Freestanding tables with a clear or smoke glass top option. Metal Soft nickel, stardust silver or matte black. Veneer Rift cut white oak and walnut with a clear coat finish. Door/drawer fronts available in paint.