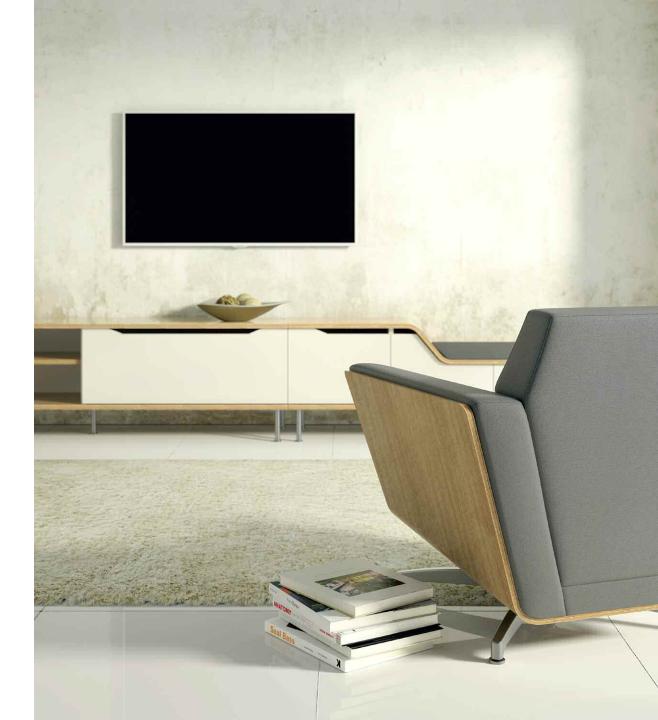

BeSPACE provides elements of privacy that create quiet corners and limit distractions while inviting passive collaboration. This progressive lounge:work hybrid accommodates with casual comfort and warmth.

architectural proportions

cushion storage with concealed slides transition top

architectural proportions

Mixed materials and flowing wood make a modern statement in reception and waiting areas.

Modular lounge seating shown in arm and armless versions with partial, full or open back options.