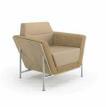

BeSPACE provides elements of privacy that create quiet corners and limit distractions while inviting passive collaboration. This progressive lounge:work hybrid accommodates with casual comfort and warmth.

architectural proportions

cushion storage with concealed slides transition top

architectural proportions

Mixed materials and flowing wood make a modern statement in reception and waiting areas.

Modular lounge seating shown in arm and armless versions with partial, full or open back options.