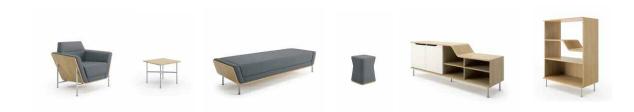

Creating the space between . . .

defining the space between me and we

Freestanding Lounge Benches Modular Lounge Tables Pods Credenzas Bookcases

statement of line

Artfully crafted with exposed edges, seemly upholstery, and molded ply to revive a mid-century look.

componentry

A multitude of configurations can be specified for any size space.

componentry

Casegoods Integrated pulls and soft close mechanisms on drawers. Seating Optional contrasting upholstery. Technology Surface or face mounted power and data units, wire pass through and floor access on enclosed cabinets. Glass Freestanding tables with a clear or smoke glass top option. Metal Soft nickel, stardust silver or matte black. Veneer Rift cut white oak and walnut with a clear coat finish. Door/drawer fronts available in paint.