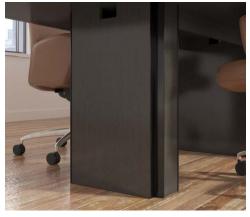

#### base metal trim

...standard metal corner trim on table bases available in matte black or arctic silver