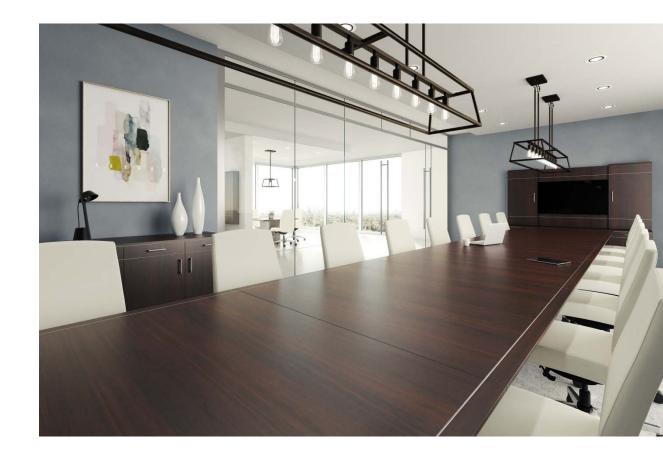

### versatility meets quality

Bravado meeting tables offer clean, functional design with timeless style and flexibility. Varying sizes and shapes pair with a multitude of finishes, including optional black or silver inlays, for a progressive yet distinguished look.

### an expanded perspective

The most extensive meeting environments are no challenge for Bravado. With **standard table sizes up to 24 feet**, Bravado can accommodate the greatest need to offer superior craftsmanship with an elegant profile—the cornerstone of any and every impression.

### modern application

Multi-functional and impromptu collaboration are simple when **technology is within reach**. Wire channels, optional wire access bases, and tilt-up power and data connectivity furnish meeting spaces with **efficient**, fluid functionality.