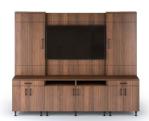

### media cabinets

media walls

### media walls

media walls

### media cabinets

...available in multiple configurations at 24" or 28" height