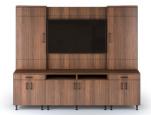

media walls

### media cabinets

media walls

### media walls

media walls

### media cabinets

...available in multiple configurations at 24" or 28" height