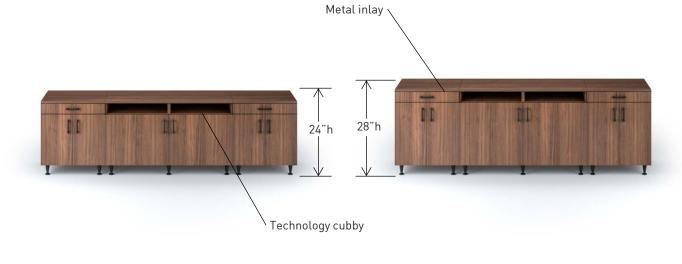

### media cabinets

...available in multiple configurations at 24" or 28" height