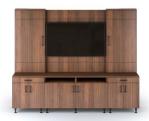

### media cabinets

media walls

### media walls

media walls

### media cabinets

...available in multiple configurations at 24" or 28" height