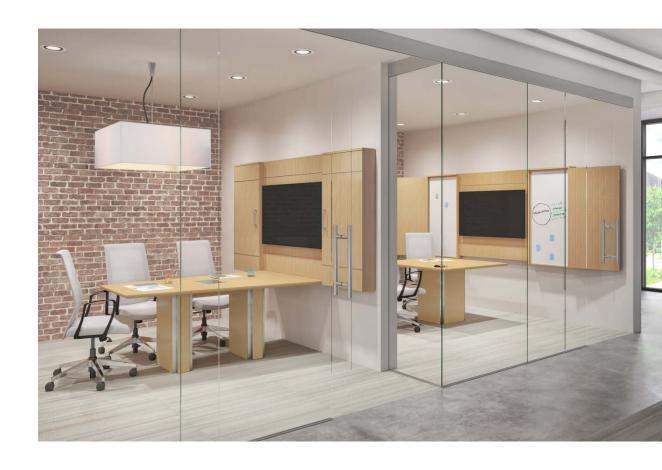

### modern application

Multi-functional and impromptu collaboration are simple when **technology is within reach**. Wire channels, optional wire access bases, and tilt-up power and data connectivity furnish meeting spaces with **efficient**, fluid functionality.

### markerboard media wall cabinet

...dry-erase surface inside wall cabinets

media wall panel

...accepts TV mounting bracket

media walls