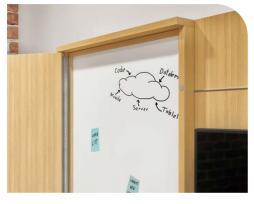

### markerboard media wall cabinet

...dry-erase surface inside wall cabinets

media wall panel

...accepts TV mounting bracket

media walls