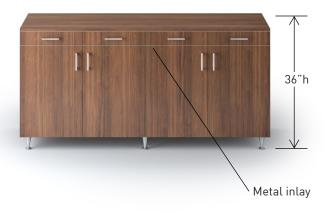

### top metal inlay

...optional metal trim inlay on table tops available in matte black or arctic silver

#### buffet credenzas

buffet credenzas

Additional resources can be found at jsifurniture.com [click here!]