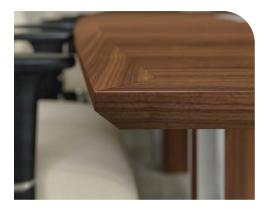

### edge detail

...2" wood rim with reverse bevel edge and mitered corners

\*double cut veneers have MDF core