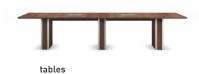

tables

Rectangle

Boat

View

Square

### an expanded perspective

The most extensive meeting environments are no challenge for Bravado. With **standard table sizes up to 24 feet**, Bravado can accommodate the greatest need to offer superior craftsmanship with an elegant profile—the cornerstone of any and every impression.