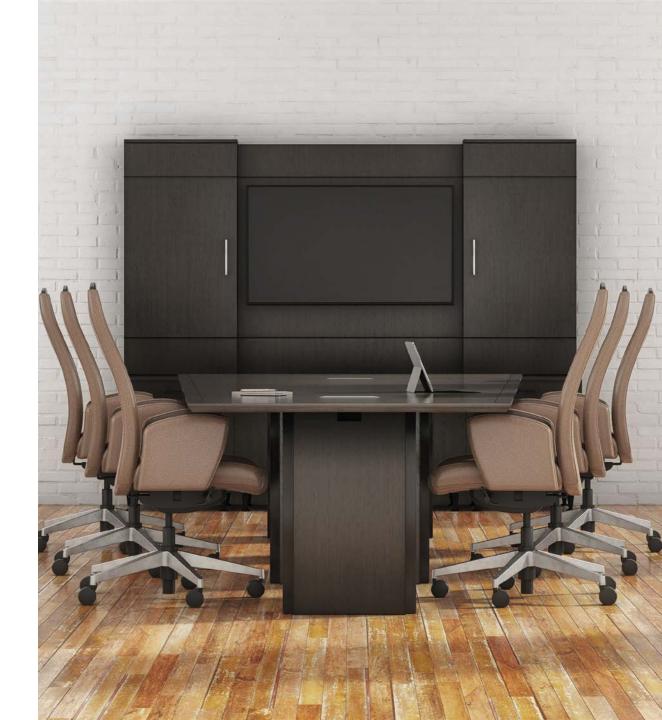

### versatility meets quality

Bravado meeting tables offer clean, functional design with timeless style and flexibility. Varying sizes and shapes pair with a multitude of finishes, including optional black or silver inlays, for a progressive yet distinguished look.

### an expanded perspective

The most extensive meeting environments are no challenge for Bravado. With **standard table sizes up to 24 feet**, Bravado can accommodate the greatest need to offer superior craftsmanship with an elegant profile—the cornerstone of any and every impression.

### modern application

Multi-functional and impromptu collaboration are simple when **technology is within reach**. Wire channels, optional wire access bases, and tilt-up power and data connectivity furnish meeting spaces with **efficient**, fluid functionality.