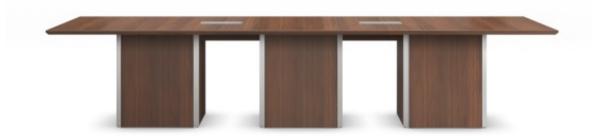

### an expanded perspective

The most extensive meeting environments are no challenge for Bravado. With **standard table sizes up to 24 feet**, Bravado can accommodate the greatest need to offer superior craftsmanship with an elegant profile—the cornerstone of any and every impression.

### standard lengths

...up to 24 feet, preassembled for accuracy

### technology

...various power/data units available