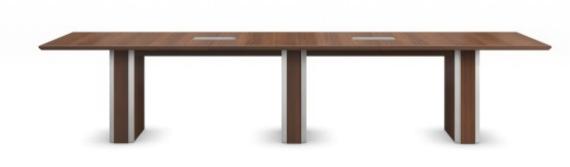

### an expanded perspective

The most extensive meeting environments are no challenge for Bravado. With **standard table sizes up to 24 feet**, Bravado can accommodate the greatest need to offer superior craftsmanship with an elegant profile—the cornerstone of any and every impression.

### standard lengths

...up to 24 feet, preassembled for accuracy

### technology

...various power/data units available