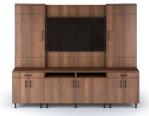

### media cabinets

media walls

### media walls

media walls

### media cabinets

...available in multiple configurations at 24" or 28" height