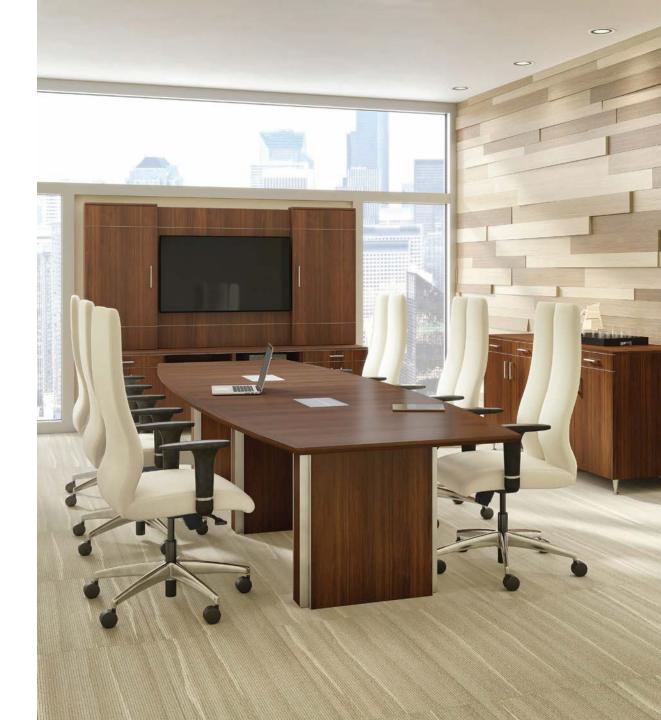

### versatility meets quality

Bravado meeting tables offer clean, functional design with timeless style and flexibility. Varying sizes and shapes pair with a multitude of finishes, including optional black or silver inlays, for a progressive yet distinguished look.

### an expanded perspective

The most extensive meeting environments are no challenge for Bravado. With **standard table sizes up to 24 feet**, Bravado can accommodate the greatest need to offer superior craftsmanship with an elegant profile—the cornerstone of any and every impression.

### modern application

Multi-functional and impromptu collaboration are simple when **technology is within reach**. Wire channels, optional wire access bases, and tilt-up power and data connectivity furnish meeting spaces with **efficient**, fluid functionality.