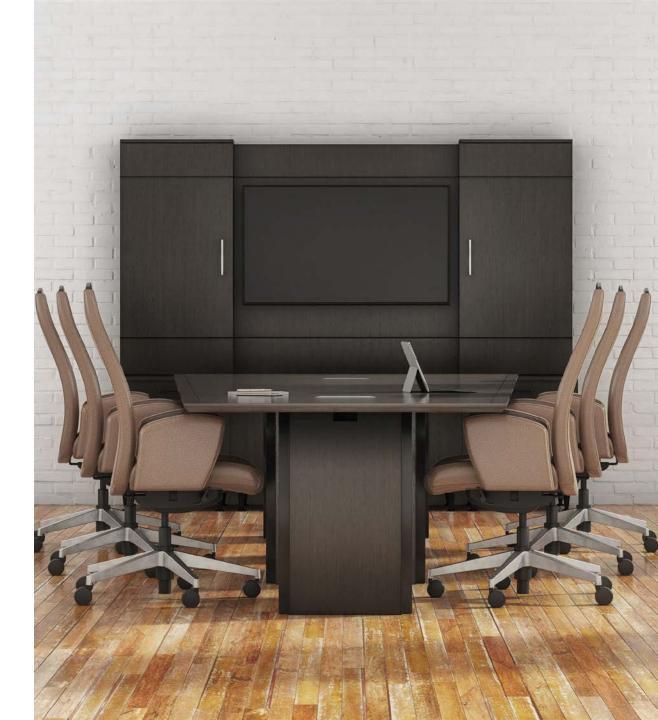

### modern application

Multi-functional and impromptu collaboration are simple when **technology is within reach**. Wire channels, optional wire access bases, and tilt-up power and data connectivity furnish meeting spaces with **efficient**, fluid functionality.

media walls

### media cabinets

media walls

### media walls

media walls

### markerboard media wall cabinet

...dry-erase surface inside wall cabinets

media wall panel

...accepts TV mounting bracket

media walls