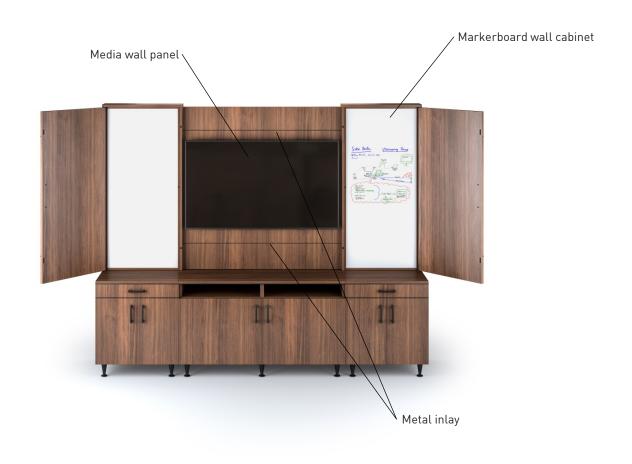

### markerboard media wall cabinet

...dry-erase surface inside wall cabinets

media wall panel

...accepts TV mounting bracket

media walls