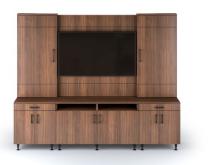

media walls

### media cabinets

media walls

### media walls

media walls

### markerboard media wall cabinet

...dry-erase surface inside wall cabinets

media wall panel

...accepts TV mounting bracket

media walls

### media cabinets

...available in multiple configurations at 24" or 28" height