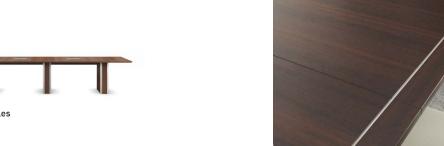

### top metal inlay

...optional metal trim inlay on table tops available in matte black or arctic silver