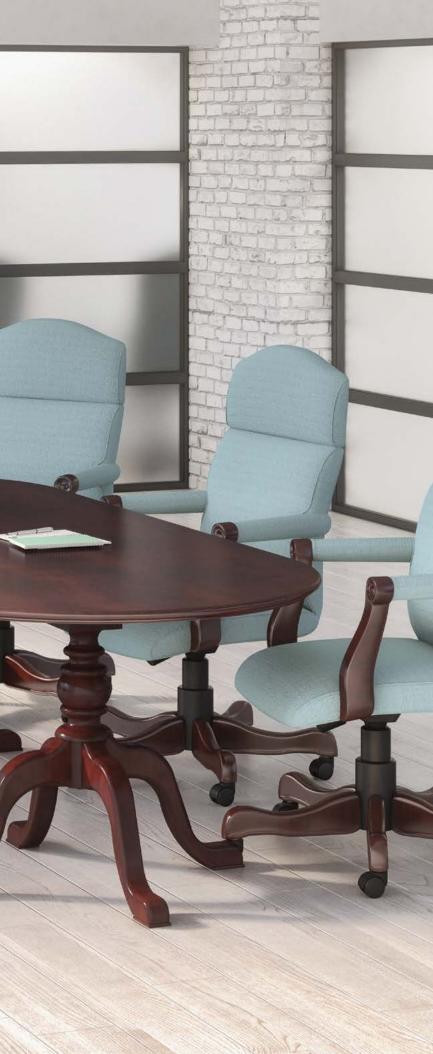

#### complementary tables

Brogan's collection includes tables from the meeting room to the waiting area. Conference tables complement its casegoods counterpart with cabriole legs or panel bases with picture frame molding. Occasional tables add simple charm with fluted legs and traditional edge profile.