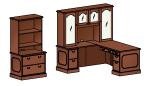

l-unit with glass overhead and bookcase overall dimensions 126"W 73"D 72"H

l-unit with open overhead storage overall dimensions 84"W 72"D 72"H

l-unit with bullet desk and bookcases overall dimensions 118"W 132"D 72"H