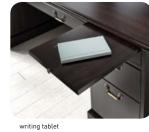

#### Single Pedestal L Unit

It's all in the details. Customize storage with glass, grille or wood overhead doors. Create functionality with a center drawer and writing shelf. Organize and display with the best of modular bookcases and lateral files. (Single pedestal desk with return, glass door overhead, and modular storage. Shown with Harbor swivel and Boston bench.)