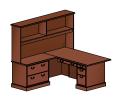

u-unit with adjustable height desk and lateral file overall dimensions 132"W 120"D 72"H

desk with glass overhead storage overall dimensions 72"W 108"D 72"H

u-unit with p-top desk and wall mounted storage overall dimensions 108"W 73"D 72"H