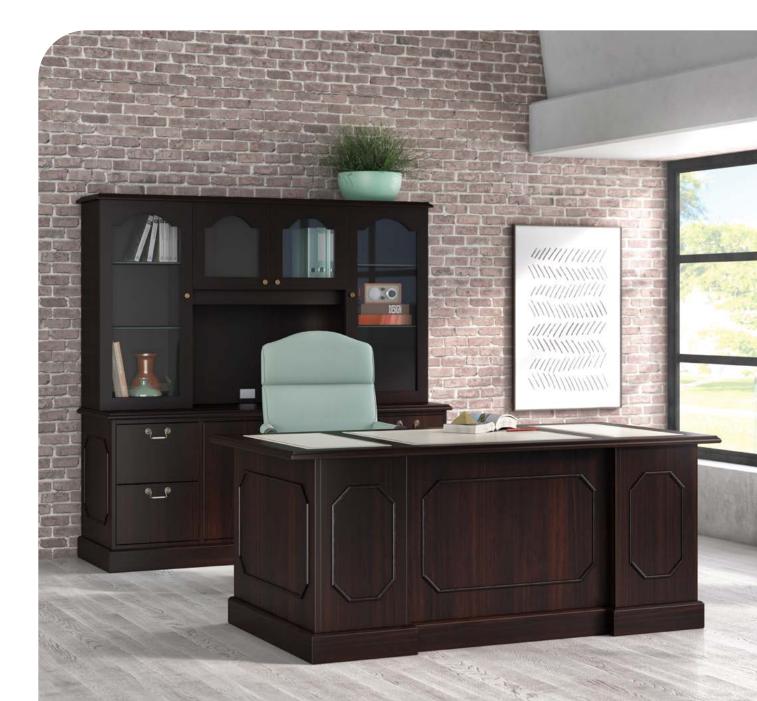

casegoods & conference

## Adjustable Height Private Office

Traditional furniture adapted to meet modern demands, incorporating adjustable height worksurfaces for active work styles. Grille doors in antique brass or antique pewter with glass backing offer an executive feel while keeping readily accessible files visible. (Double pedestal desk with Ergo height adjustability, grille overhead doors, lateral file, and Harbor seating.)