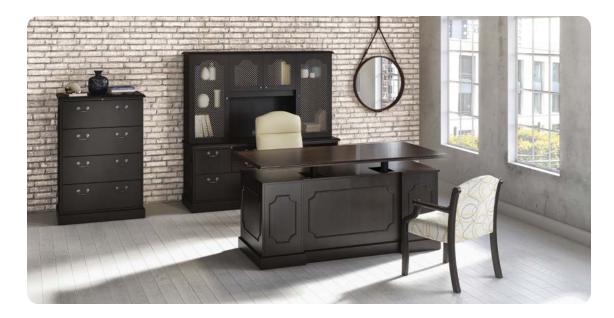

## Table Desk Private Office

Pedestal desks add more storage whereas table or peninsula desks offer minimal, clean lines. Choose a tackboard for notes and reminders or a veneer back panel for simple elegance. (Table desk, kneespace credenza, wood door overhead, tall storage and Harbor seating.)