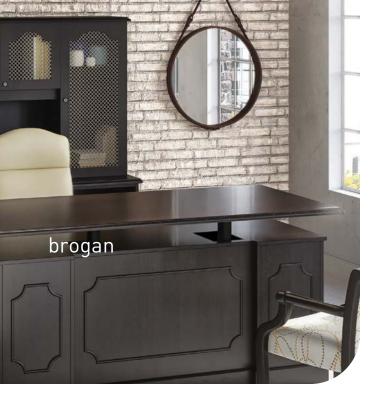

# molding options

base molding only

doors options

glass

brogan

gala antique pewter

angled molding

grille

# hardware options

gala antique brass leather wrapped

scalloped molding

gala antique pewter leather wrapped

brogan antique pewter

details

coordinating occasional tables

overhead top detail