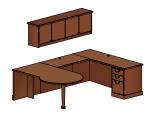

u-unit with adjustable height desk and lateral file overall dimensions 132"W 120"D 72"H

desk with glass overhead storage overall dimensions 72"W 108"D 72"H

u-unit with p-top desk and wall mounted storage overall dimensions 108"W 73"D 72"H