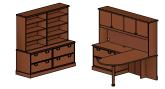

l-unit with glass overhead and bookcase overall dimensions 126"W 73"D 72"H

l-unit with open overhead storage overall dimensions 84"W 72"D 72"H

l-unit with bullet desk and bookcases overall dimensions 118"W 132"D 72"H