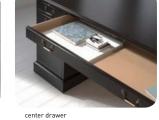

#### Single Pedestal L Unit

It's all in the details. Customize storage with glass, grille or wood overhead doors. Create functionality with a center drawer and writing shelf. Organize and display with the best of modular bookcases and lateral files. (Single pedestal desk with return, glass door overhead, and modular storage. Shown with Harbor swivel and Boston bench.)