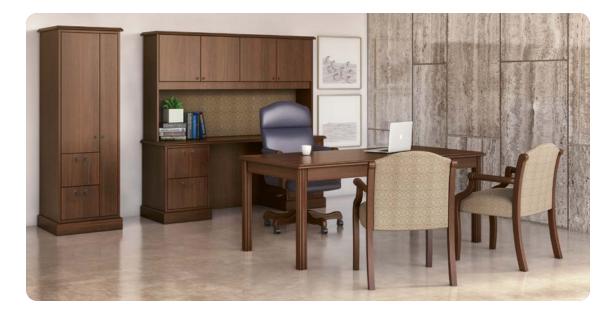

## Table Desk Private Office

Pedestal desks add more storage whereas table or peninsula desks offer minimal, clean lines. Choose a tackboard for notes and reminders or a veneer back panel for simple elegance. (Table desk, kneespace credenza, wood door overhead, tall storage and Harbor seating.)

#### Single Pedestal L Unit

It's all in the details. Customize storage with glass, grille or wood overhead doors. Create functionality with a center drawer and writing shelf. Organize and display with the best of modular bookcases and lateral files. (Single pedestal desk with return, glass door overhead, and modular storage. Shown with Harbor swivel and Boston bench.)