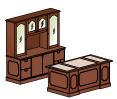

l-unit with glass overhead and bookcase overall dimensions 126"W 73"D 72"H

l-unit with open overhead storage overall dimensions 84"W 72"D 72"H

l-unit with bullet desk and bookcases overall dimensions 118"W 132"D 72"H