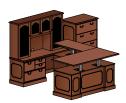

u-unit with adjustable height desk and lateral file overall dimensions 132"W 120"D 72"H

desk with glass overhead storage overall dimensions 72"W 108"D 72"H

u-unit with p-top desk and wall mounted storage overall dimensions 108"W 73"D 72"H