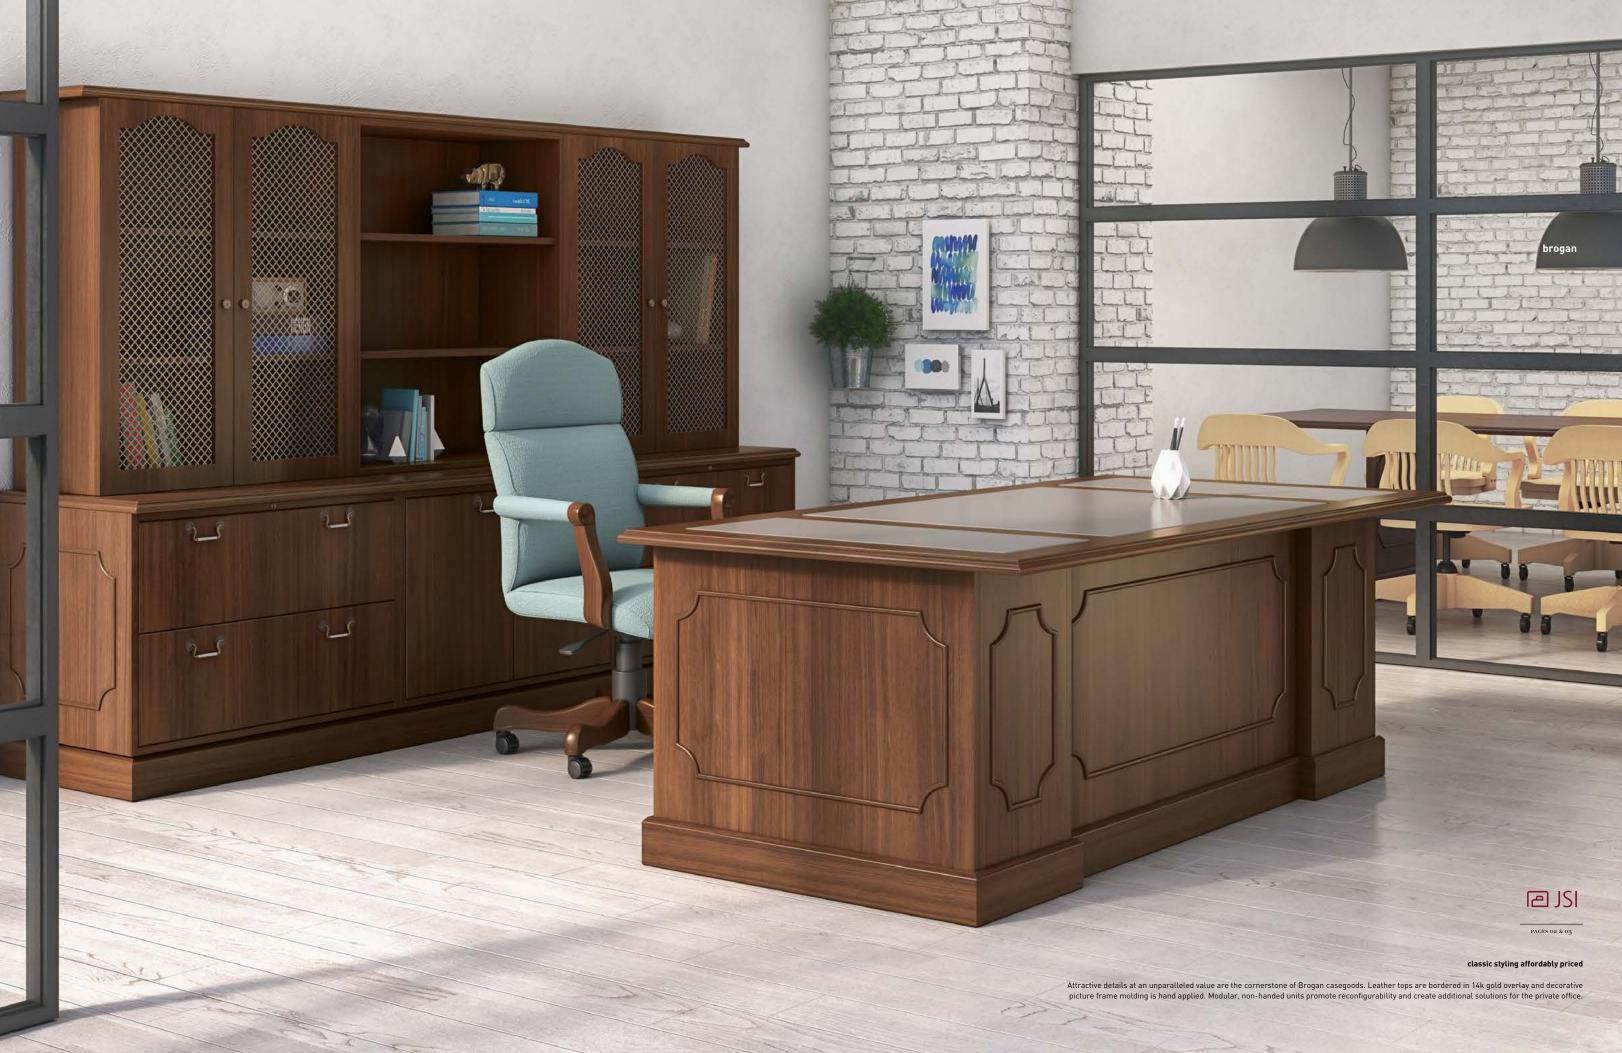

#### complementary tables

Brogan's collection includes tables from the meeting room to the waiting area. Conference tables complement its casegoods counterpart with cabriole legs or panel bases with picture frame molding. Occasional tables add simple charm with fluted legs and traditional edge profile.