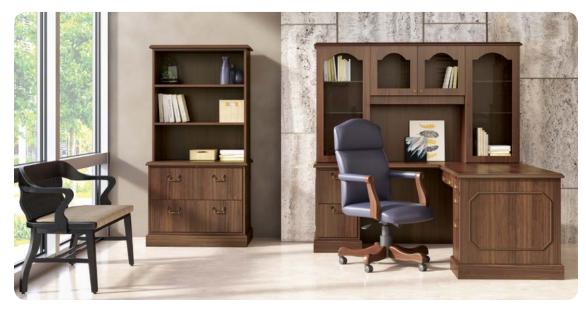

## Adjustable Height Private Office

Traditional furniture adapted to meet modern demands, incorporating adjustable height worksurfaces for active work styles. Grille doors in antique brass or antique pewter with glass backing offer an executive feel while keeping readily accessible files visible. (Double pedestal desk with Ergo height adjustability, grille overhead doors, lateral file, and Harbor seating.)

### Peninsula L Unit

Easily specify L Units with minimal models and optimal storage in small or large footprints. Stay productive with tilt out power and data centers mounted within the worksurface. (Bullet peninsula desk with power, lateral return, wood door overhead, modular bookcase storage and Harbor seating.)