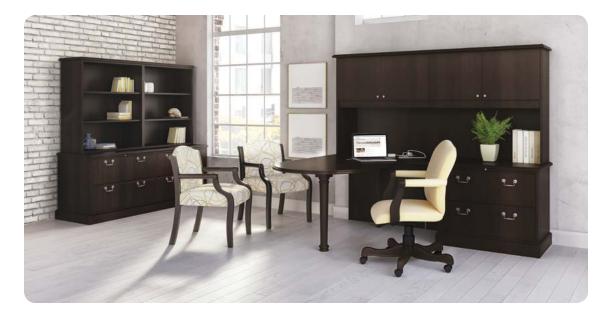

#### Single Pedestal L Unit

It's all in the details. Customize storage with glass, grille or wood overhead doors. Create functionality with a center drawer and writing shelf. Organize and display with the best of modular bookcases and lateral files. (Single pedestal desk with return, glass door overhead, and modular storage. Shown with Harbor swivel and Boston bench.)