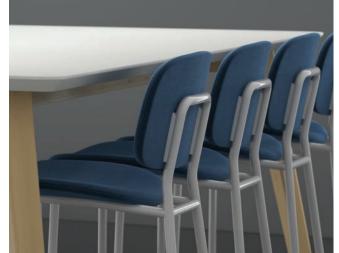

## WORK IN STYLE.

With its endless plastic, wood, metal, and upholstery options, Bryn allows users to create a personality all their own.

counter stool

barstool

Bryn designed by Favaretto & Partners for Infiniti Design