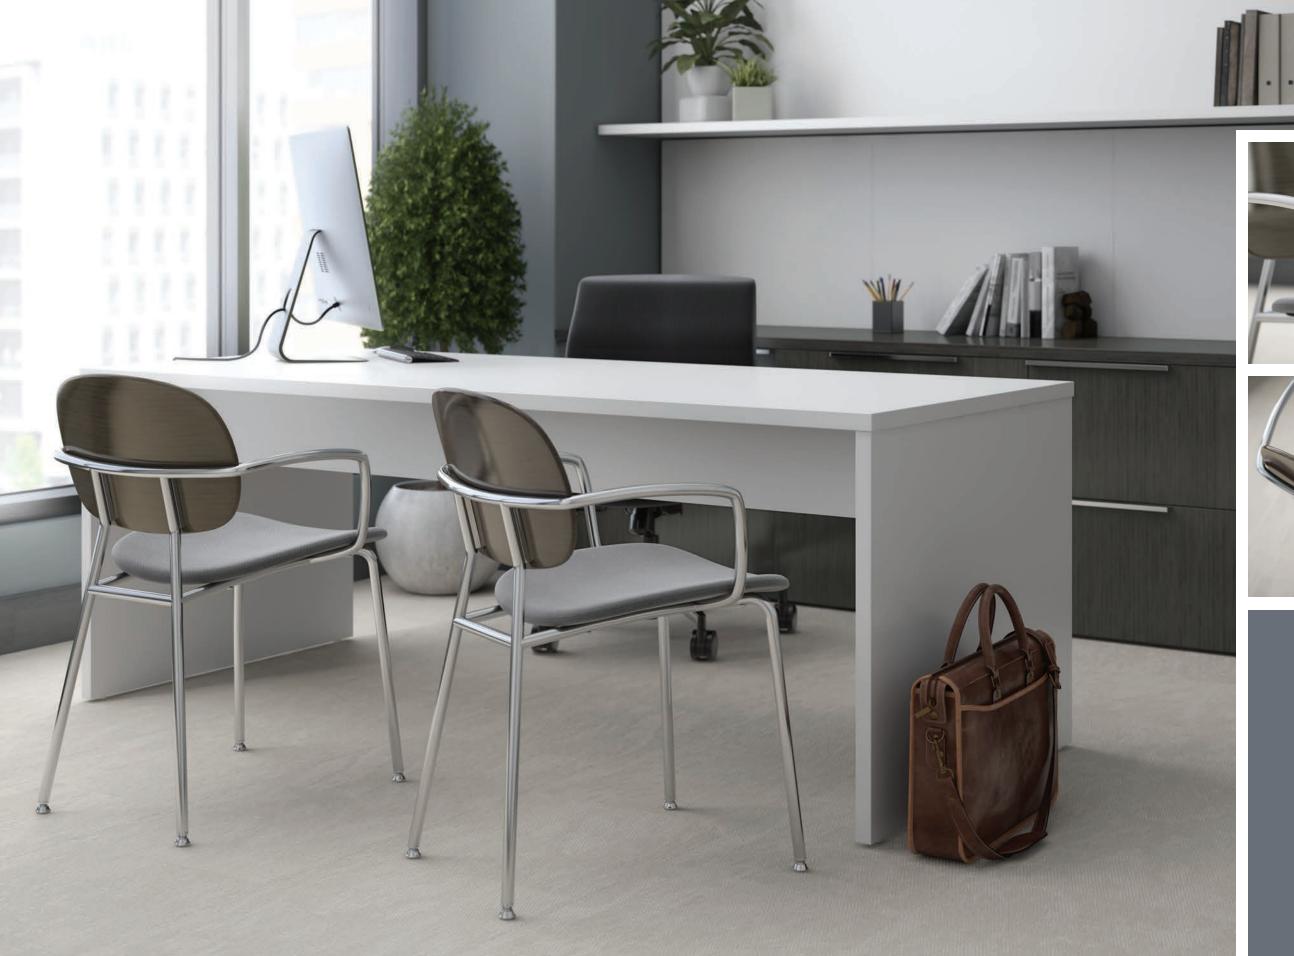

## WORK IN STYLE.

With its endless plastic, wood, metal, and upholstery options, Bryn allows users to create a personality all their own.

counter stool

barstool

Bryn designed by Favaretto & Partners for Infiniti Design