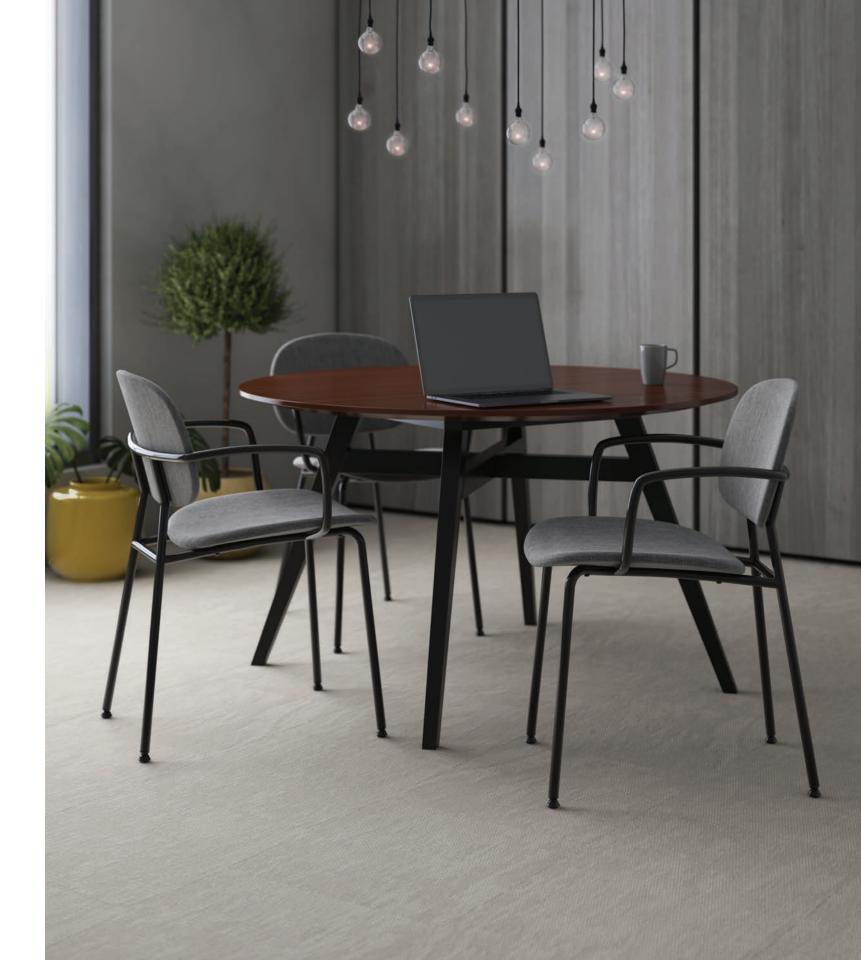

## GATHER 'ROUND.

Bryn's complete offering allows the collection to complement a variety of table heights and styles.

Perfect for lunch breaks and touchdown spaces.