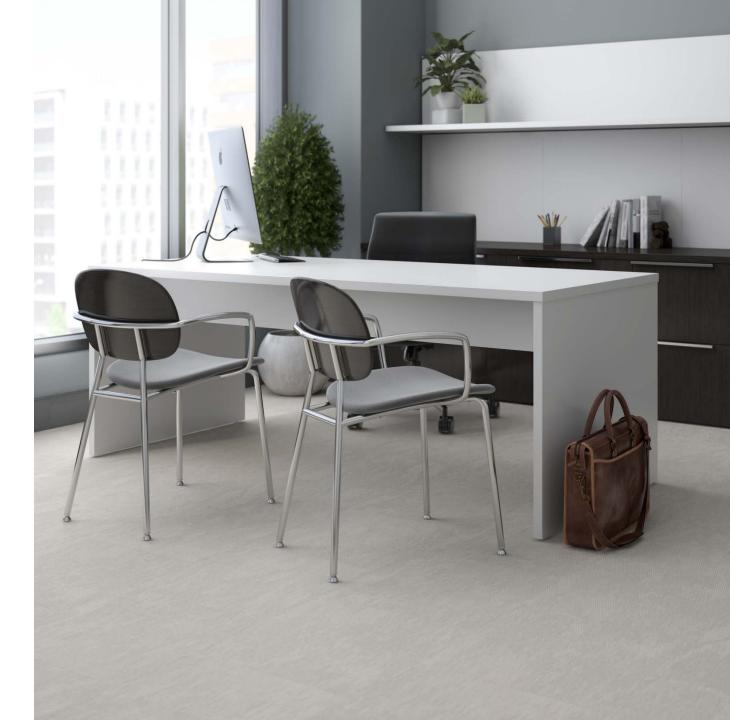

### multi-purpose

dine guest meeting rooms touchdown spaces

### metal colors

bright white matte black chrome powder coat colors