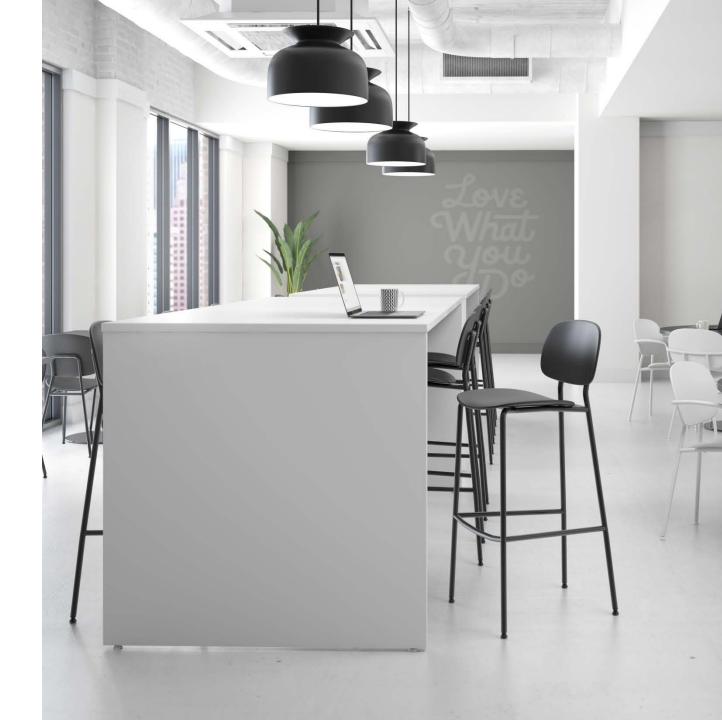

white oak

### upholstery

offered in a wide array of upholstery options





### plastic colors

tricorn black gray screen extra white toile red kiwi green

### metal colors

bright white matte black chrome powder coat colors





### contoured seat + back

contoured seat + back provides comfort and elegance

#### wall-saver

wall saver protects both wall and chair from damage

### mixed materials

mixed materials add interest, comfort, and additional design styles





### multi-purpose

dine guest meeting rooms touchdown spaces



#### statement of line

arm:

weight (qty 1) – 17lb

armless:

weight (qty 1) – 19lb

counter stool:

weight (qty 1) - 21lb

bar stool:

weight (qty 1) – 22lb







Additional resources can be found at jsifurniturefurniture.com

Take Order Date – Aug. 2018