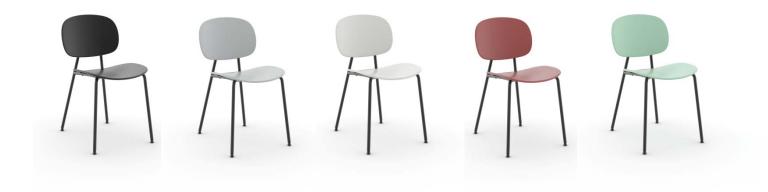

### plastic

offered in 5 modern plastic colors made from polypropylene

### plastic colors

tricorn black gray screen extra white toile red kiwi green