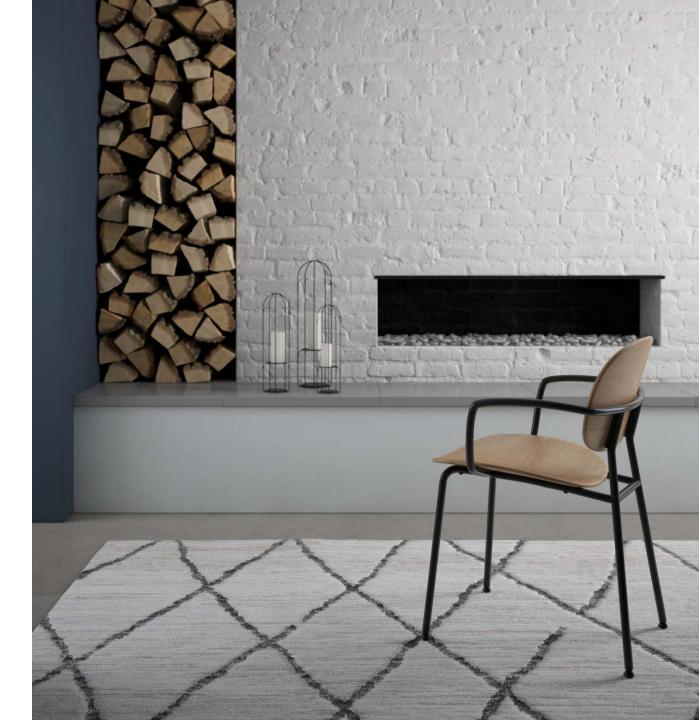

### multi-purpose

dine guest meeting rooms touchdown spaces

### contoured seat + back

contoured seat + back provides comfort and elegance

#### wall-saver

wall saver protects both wall and chair from damage