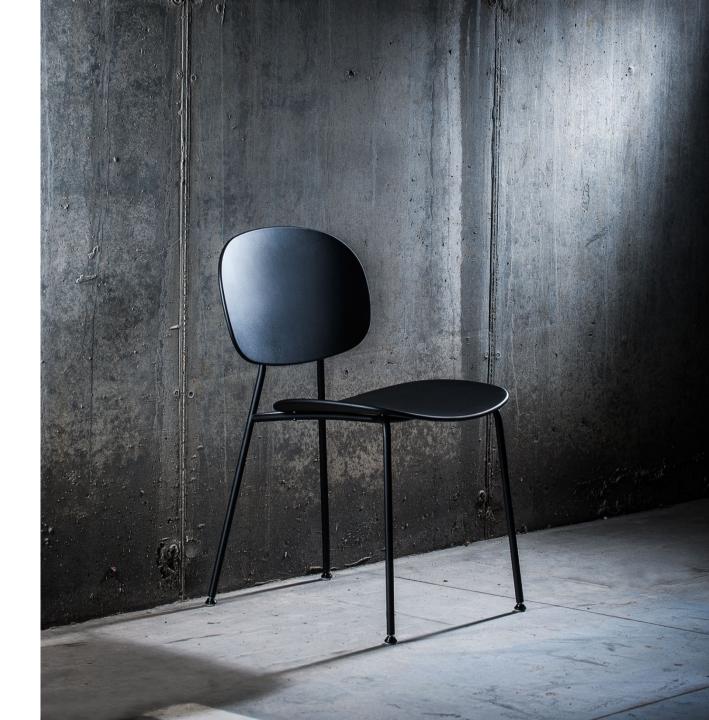

### contoured seat + back

contoured seat + back provides comfort and elegance

#### wall-saver

wall saver protects both wall and chair from damage