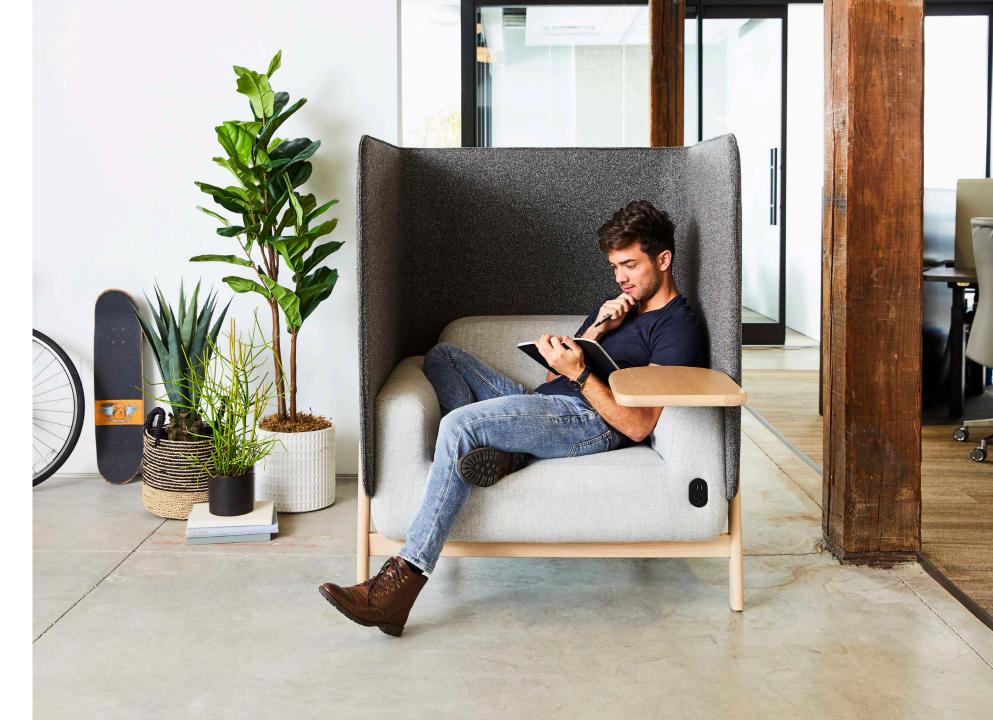

#### SINGULAR FOCUS

Privacy Lounge

escape from distractions at the primary workstation

#### PRIVATE ESCAPE

Upholstered privacy panels, hoods and screens provide a break from distractions.

#### CASUAL COMFORT

Soft, residential-style seating makes Cāav a desired destination.

#### CASUAL COMFORT

Overstuffed foam and a generous seat encourage an array of relaxed postures.

#### ACCESSORIES

Moveable hooks and markerboads, along with compact power units provide the support you need, where you need it.

Find more resources at **JSIFURNITURE.COM** 

回 JSI