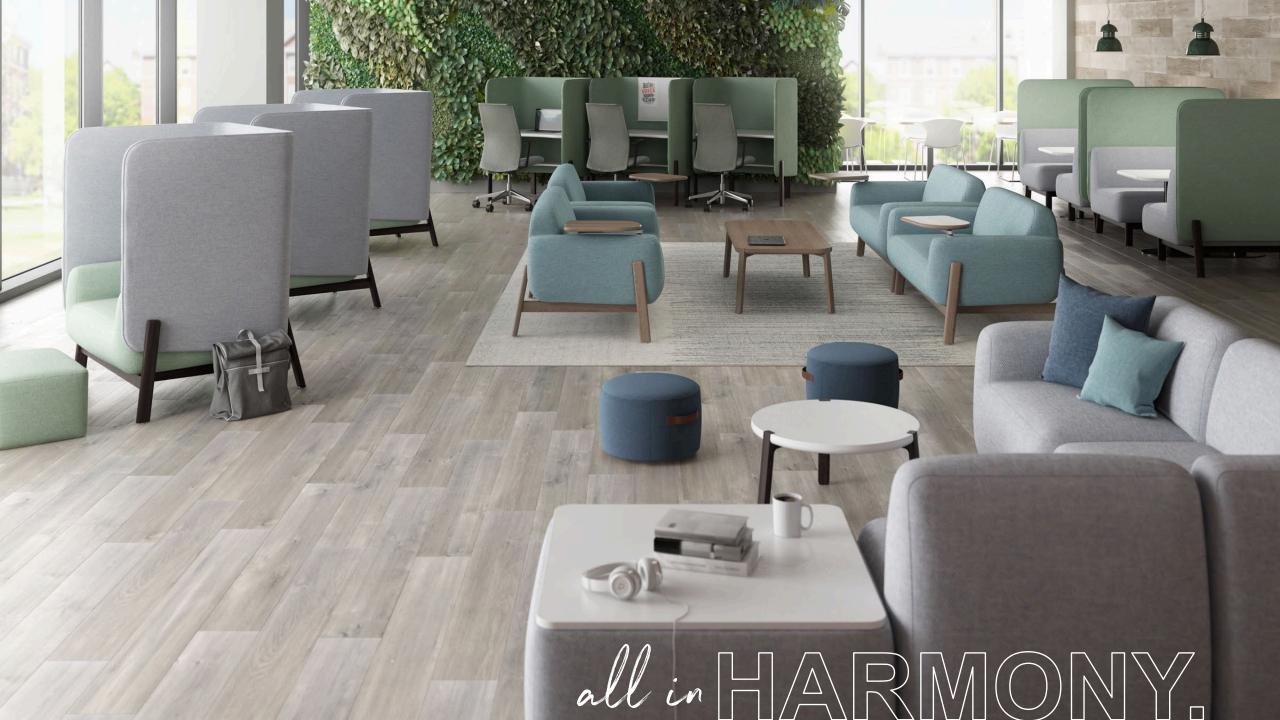

#### CONVERSATION STARTER

Modular Privacy Lounge

arrange privacy lounge in any configuration, making room for the whole team

#### **CONVERSATION STARTER**

Modular Privacy Lounge

entice teams to gather and connect with modular lounge

#### FLOCK TOGETHER

Modular Privacy Lounge

multi-level seating options are perfect for casual presentations around the media console

#### WITHOUT BOUNDS

Sectional Lounge

remove barriers and socialize with your pals

From focused work to group collaboration, Cāav supports a diverse array of activities with casual, comfortable style.