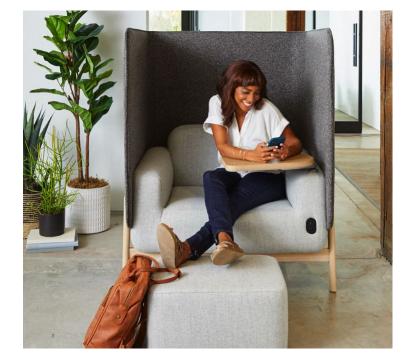

#### SINGULAR FOCUS

Privacy Lounge

escape from distractions at the primary workstation

#### PRIVATE ESCAPE

Upholstered privacy panels, hoods and screens provide a break from distractions.

#### CASUAL COMFORT

Soft, residential-style seating makes Cāav a desired destination.