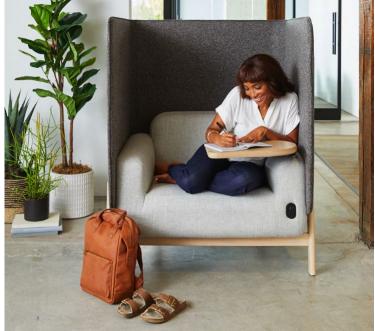

#### SINGULAR FOCUS

Privacy Lounge

escape from distractions at the primary workstation

#### PRIVATE ESCAPE

Upholstered privacy panels, hoods and screens provide a break from distractions.

#### CASUAL COMFORT

Soft, residential-style seating makes Cāav a desired destination.