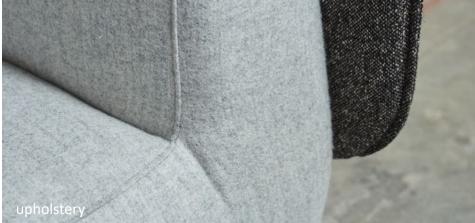

#### **UPHOLSTERY DETAILS**

Casual upholstery techniques with intentional waves and wrinkles complement the organic, relaxed nature of the design.

The level of wrinkles and waviness will vary based on fabric selection. Lighter weight fabrics will have a false welt with less structure and volume in comparison to heavier fabrics.