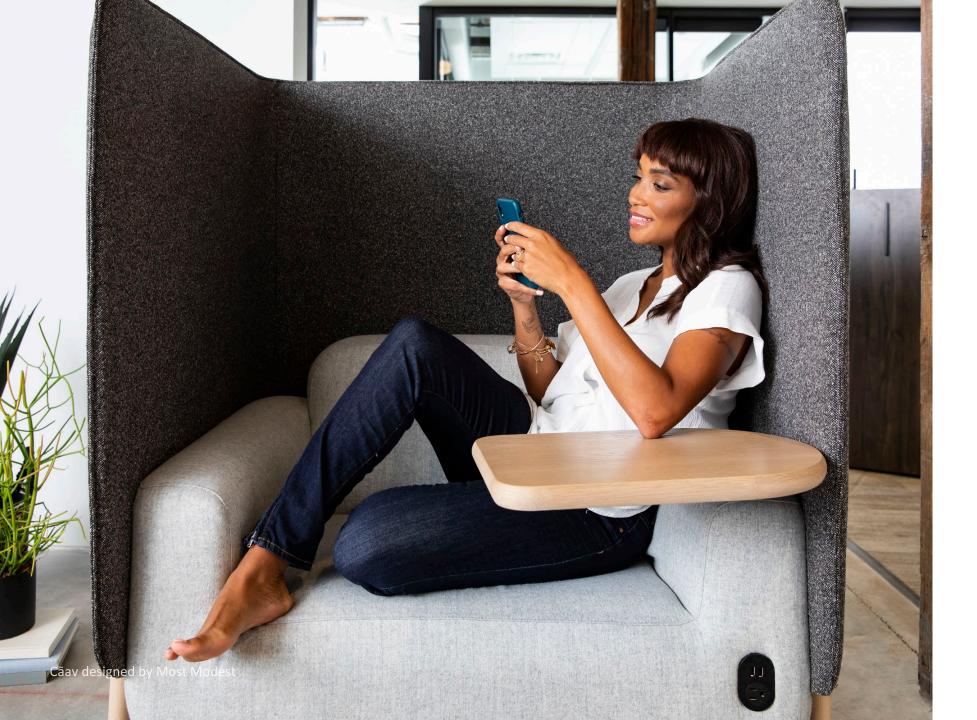

#### SINGULAR FOCUS

Privacy Lounge

escape from distractions at the primary workstation

#### PRIVATE ESCAPE

Upholstered privacy panels, hoods and screens provide a break from distractions.

#### CASUAL COMFORT

Soft, residential-style seating makes Cāav a desired destination.

#### CASUAL COMFORT

Overstuffed foam and a generous seat encourage an array of relaxed postures.

#### ACCESSORIES

Moveable hooks and markerboads, along with compact power units provide the support you need, where you need it.

Find more resources at **JSIFURNITURE.COM** 

回 JSI