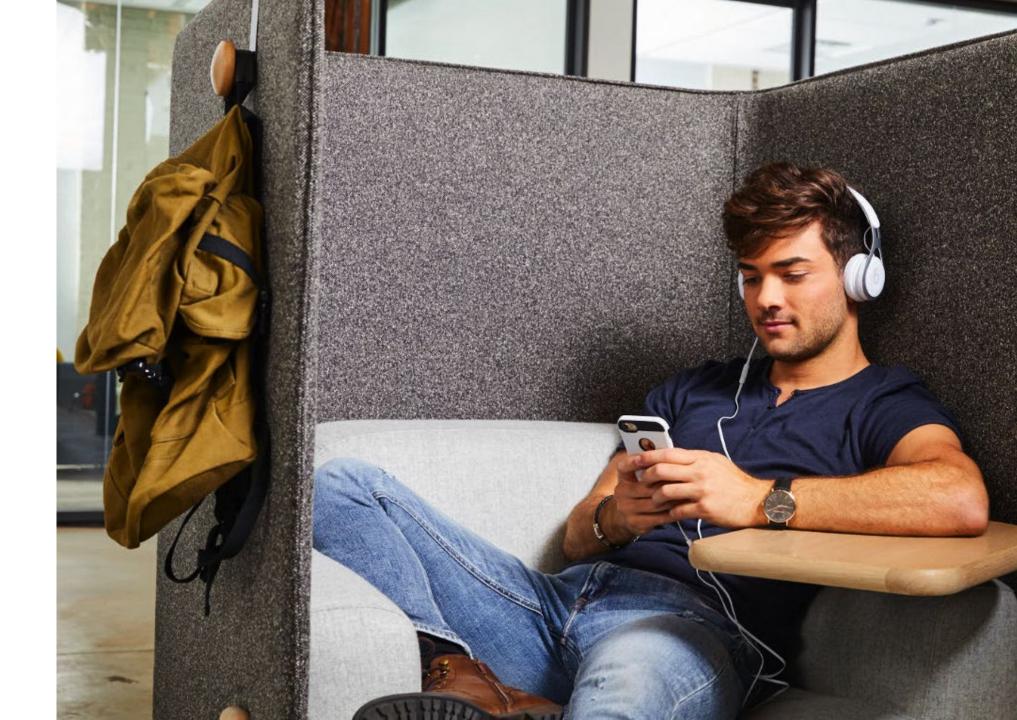

#### SINGULAR FOCUS

Privacy Lounge

escape from distractions at the primary workstation

#### PRIVATE ESCAPE

Upholstered privacy panels, hoods and screens provide a break from distractions.

#### ACCESSORIES

Moveable hooks and markerboads, along with compact power units provide the support you need, where you need it.

Find more resources at **JSIFURNITURE.COM** 

回 JSI