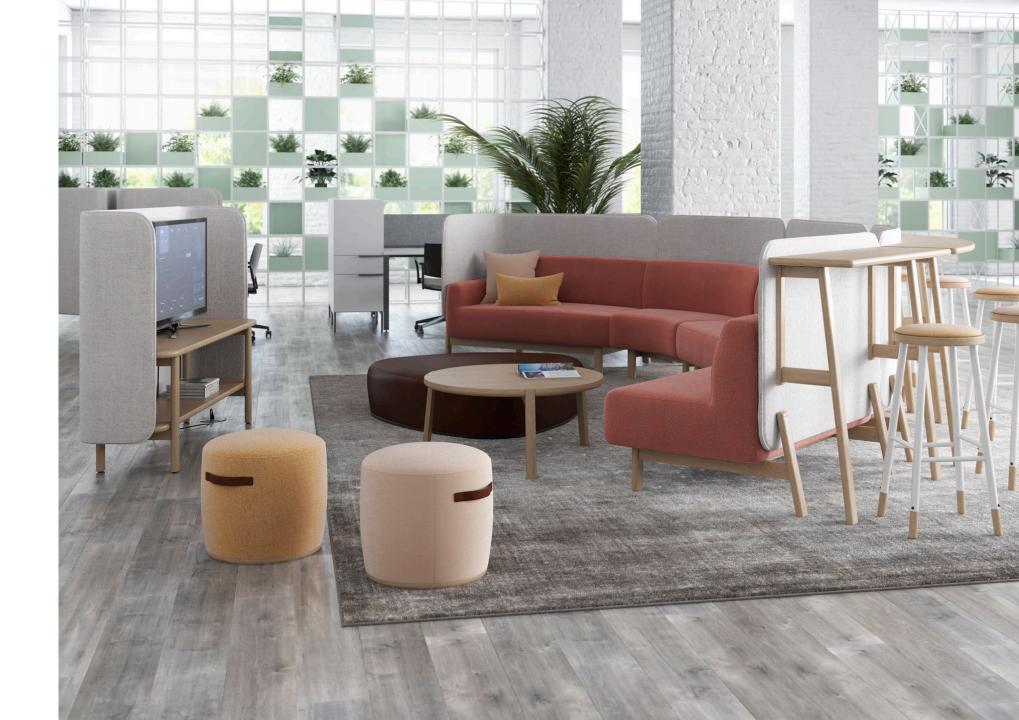

#### FLOCK TOGETHER

Modular Privacy Lounge

multi-level seating options are perfect for casual presentations around the media console