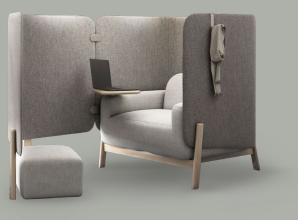

#### SINGULAR FOCUS

Privacy Lounge

escape from distractions at the primary workstation

#### PRIVATE ESCAPE

Upholstered privacy panels, hoods and screens provide a break from distractions.

#### DETAILS

Rounded design details invoke a soft, comfortable vibe while wood components add warmth.