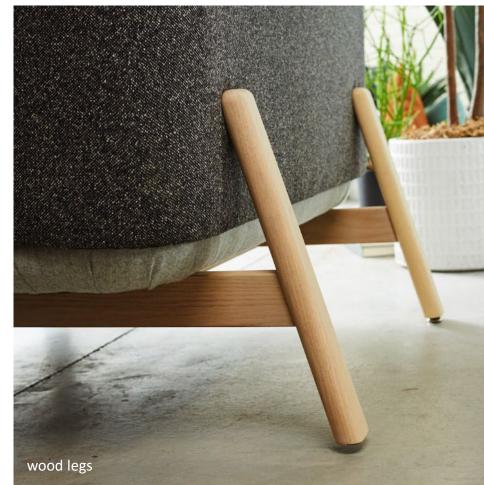

#### DETAILS

Rounded design details invoke a soft, comfortable vibe while wood components add warmth.