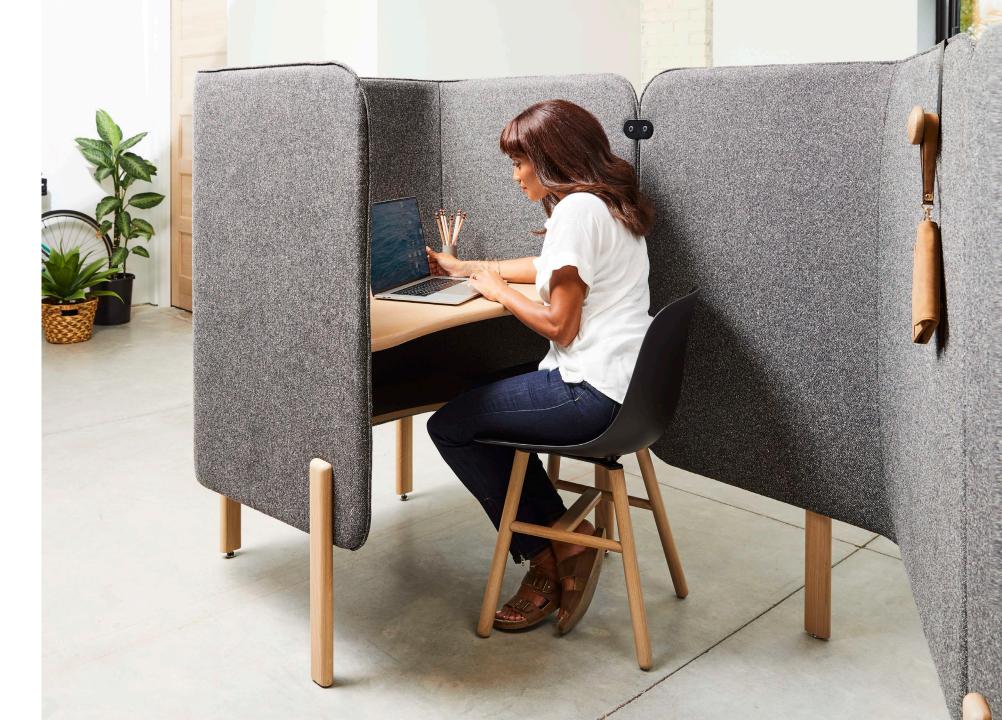

#### SINGULAR FOCUS

Privacy Lounge

escape from distractions at the primary workstation

#### SINGULAR FOCUS Desk Pod

escape from distractions at the primary workstation

#### PRIVATE ESCAPE

Upholstered privacy panels, hoods and screens provide a break from distractions.