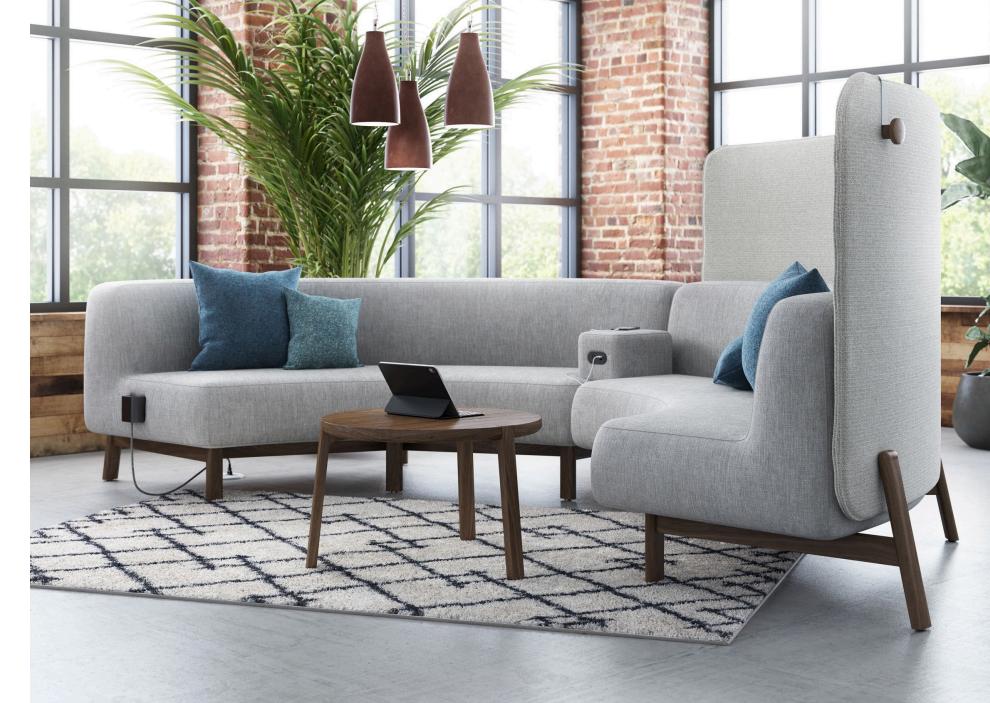

#### SINGULAR FOCUS

Privacy Lounge

escape from distractions at the primary workstation

#### PRIVATE ESCAPE

Upholstered privacy panels, hoods and screens provide a break from distractions.