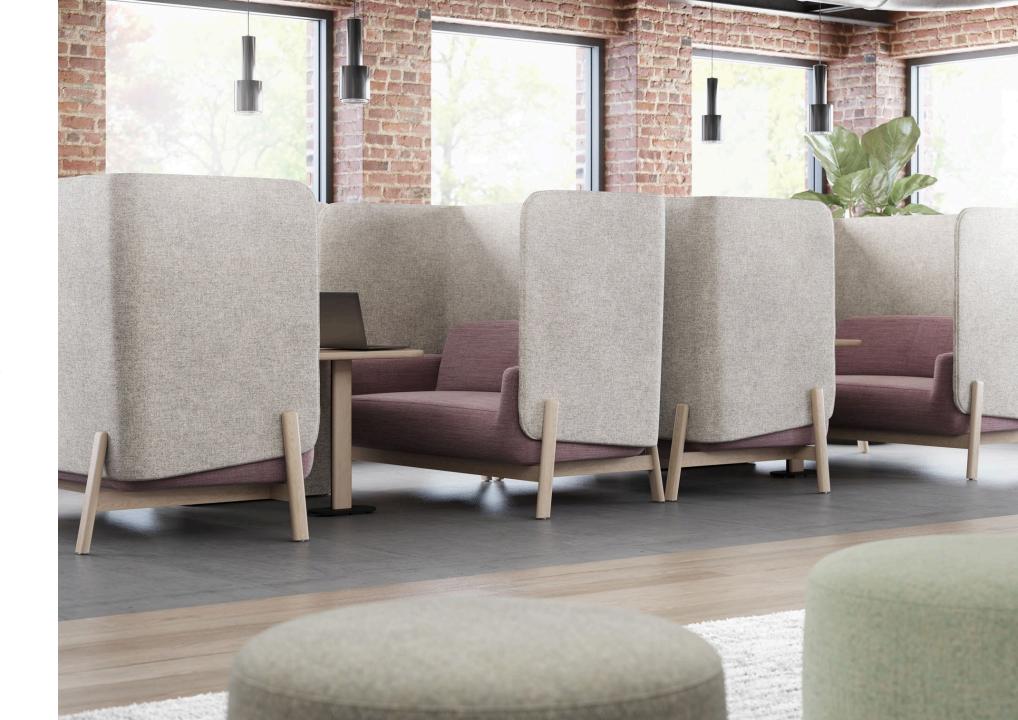

#### CONVERSATION STARTER

Modular Privacy Lounge

arrange privacy lounge in any configuration, making room for the whole team

#### **CONVERSATION STARTER**

Modular Privacy Lounge

entice teams to gather and connect with modular lounge

#### **UPHOLSTERY DETAILS**

Casual upholstery techniques with intentional waves and wrinkles complement the organic, relaxed nature of the design.

The level of wrinkles and waviness will vary based on fabric selection. Lighter weight fabrics will have a false welt with less structure and volume in comparison to heavier fabrics.