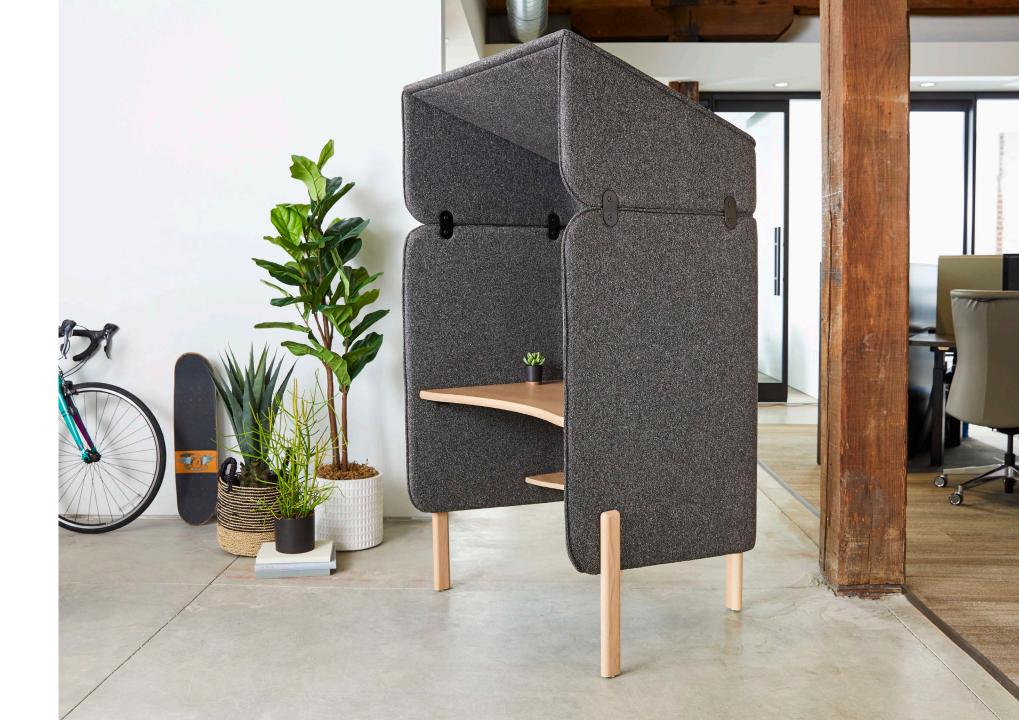

#### SINGULAR FOCUS

Privacy Lounge

escape from distractions at the primary workstation

#### PRIVATE ESCAPE

Upholstered privacy panels, hoods and screens provide a break from distractions.

#### DETAILS

Rounded design details invoke a soft, comfortable vibe while wood components add warmth.