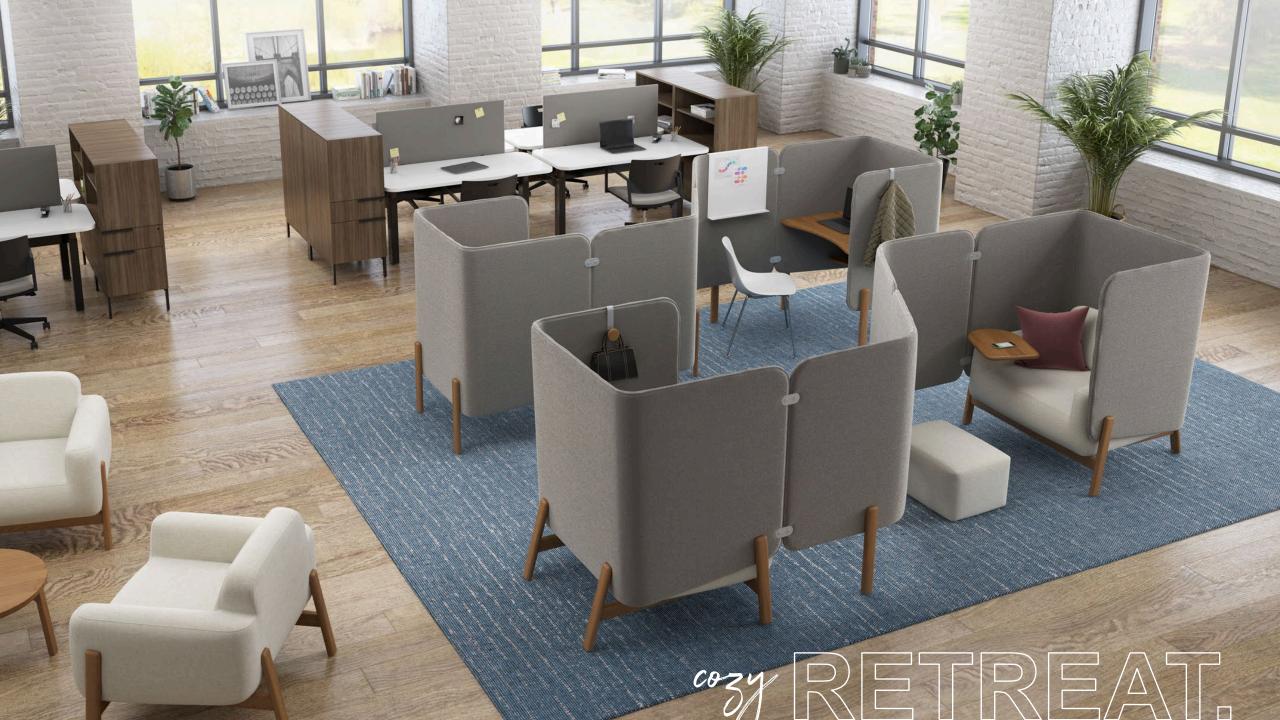

#### CONVERSATION STARTER

Modular Privacy Lounge

arrange privacy lounge in any configuration, making room for the whole team

#### **CONVERSATION STARTER**

Modular Privacy Lounge

entice teams to gather and connect with modular lounge

#### FLOCK TOGETHER

Modular Privacy Lounge

multi-level seating options are perfect for casual presentations around the media console