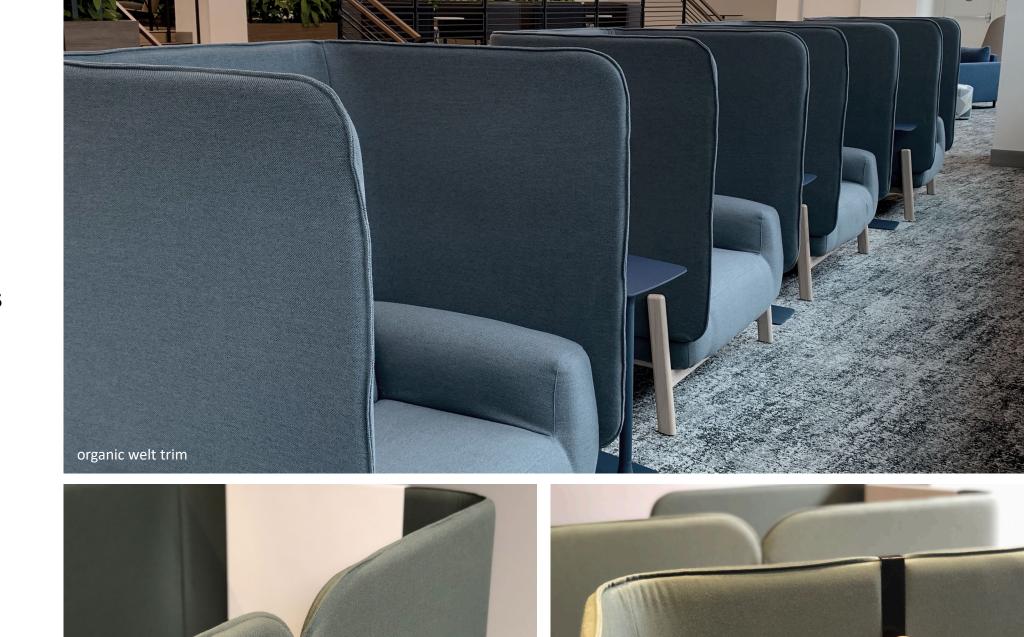

#### **UPHOLSTERY DETAILS**

Casual upholstery techniques with intentional waves and wrinkles complement the organic, relaxed nature of the design.

The level of wrinkles and waviness will vary based on fabric selection. Lighter weight fabrics will have a false welt with less structure and volume in comparison to heavier fabrics.