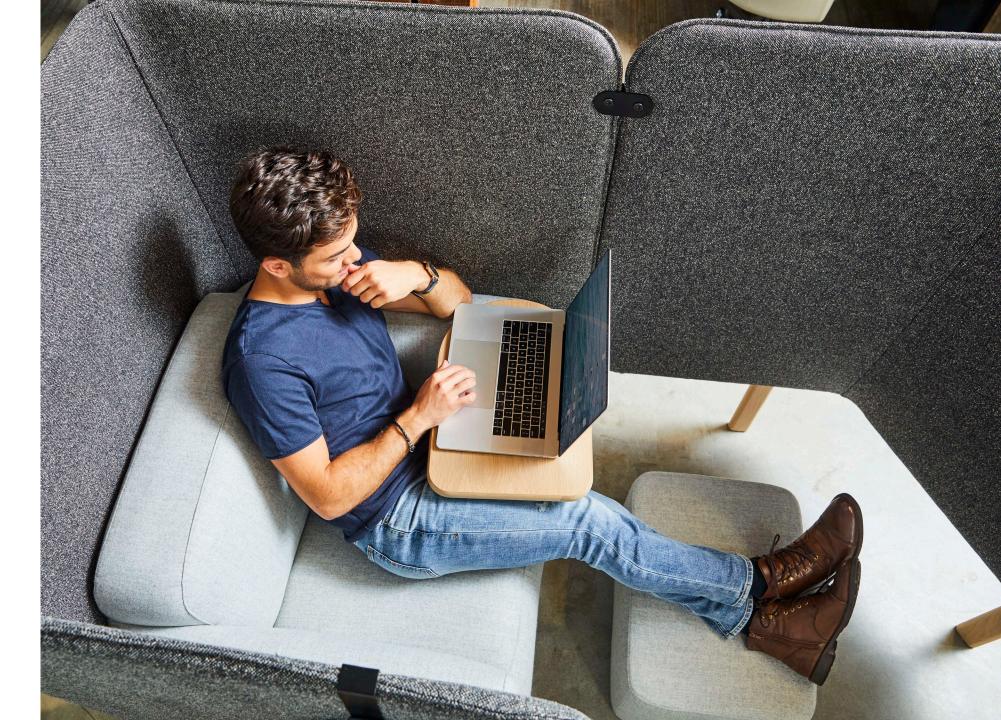

#### SINGULAR FOCUS

Privacy Lounge

escape from distractions at the primary workstation

#### PRIVATE ESCAPE

Upholstered privacy panels, hoods and screens provide a break from distractions.

#### CASUAL COMFORT

Overstuffed foam and a generous seat encourage an array of relaxed postures.