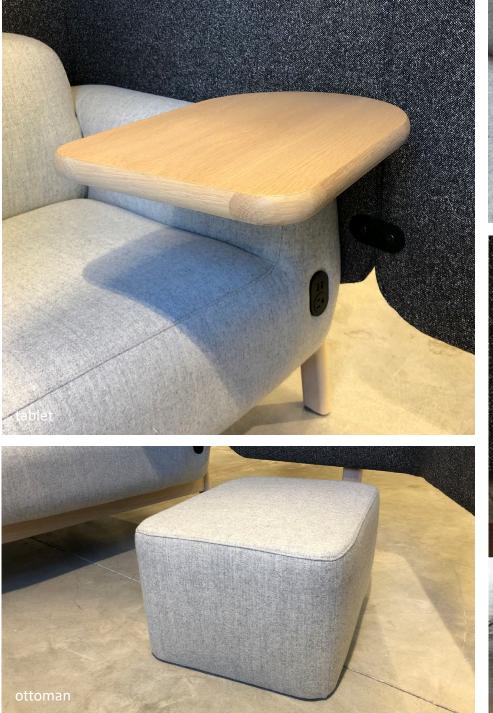

#### DETAILS

Rounded design details invoke a soft, comfortable vibe while wood components add warmth.

#### ACCESSORIES

Moveable hooks and markerboads, along with compact power units provide the support you need, where you need it.

Find more resources at **JSIFURNITURE.COM** 

回 JSI