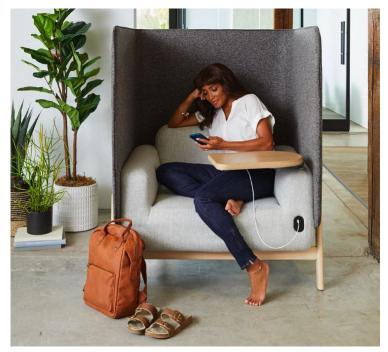

#### SINGULAR FOCUS

Privacy Lounge

escape from distractions at the primary workstation

#### ACCESSORIES

Moveable hooks and markerboads, along with compact power units provide the support you need, where you need it.

Find more resources at **JSIFURNITURE.COM** 

回 JSI