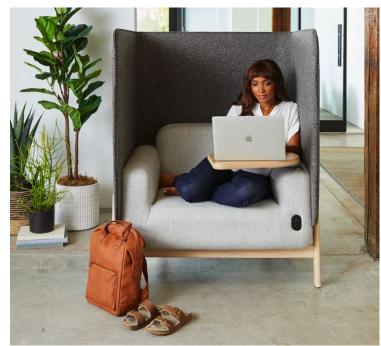

#### SINGULAR FOCUS

Privacy Lounge

escape from distractions at the primary workstation

#### PRIVATE ESCAPE

Upholstered privacy panels, hoods and screens provide a break from distractions.