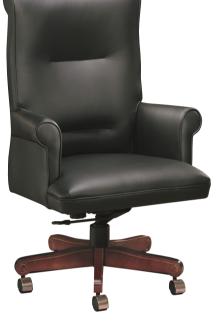

The Cabaret collection presents a versatile style applicable in traditional or transitional environments. Rolled arm and back shapes combine with horizontal back stitching to add elegant detailing. Swivel models feature knee-tilt control with tension adjustment and pneumatic lift. Standard wood bases are further refined by a carved wood rosette detail. An optional black polyurethane base is also available. Guest model features elegant queen anne style legs.

MODEL CR1275 W28 D26 H44.5-48

MODEL CR1270 W28 D26 H39.5-43

EXECUTIVE SWIVEL >CLASSIC FINISH