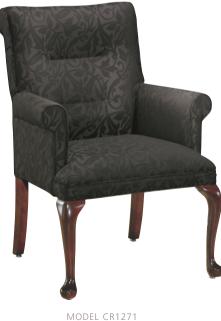

The Cabaret collection presents a versatile style applicable in traditional or transitional environments. Rolled arm and back shapes combine with horizontal back stitching to add elegant detailing. Swivel models feature knee-tilt control with tension adjustment and pneumatic lift. Standard wood bases are further refined by a carved wood rosette detail. An optional black polyurethane base is also available. Guest model features elegant queen anne style legs.