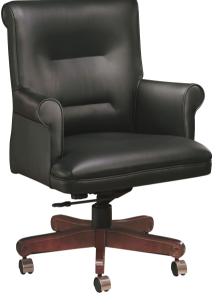

The Cabaret collection presents a versatile style applicable in traditional or transitional environments. Rolled arm and back shapes combine with horizontal back stitching to add elegant detailing. Swivel models feature knee-tilt control with tension adjustment and pneumatic lift. Standard wood bases are further refined by a carved wood rosette detail. An optional black polyurethane base is also available. Guest model features elegant queen anne style legs.

## MANAGEMENT SWIVEL >CLASSIC FINISH

>CLASSIC FINISH

800-457-4511