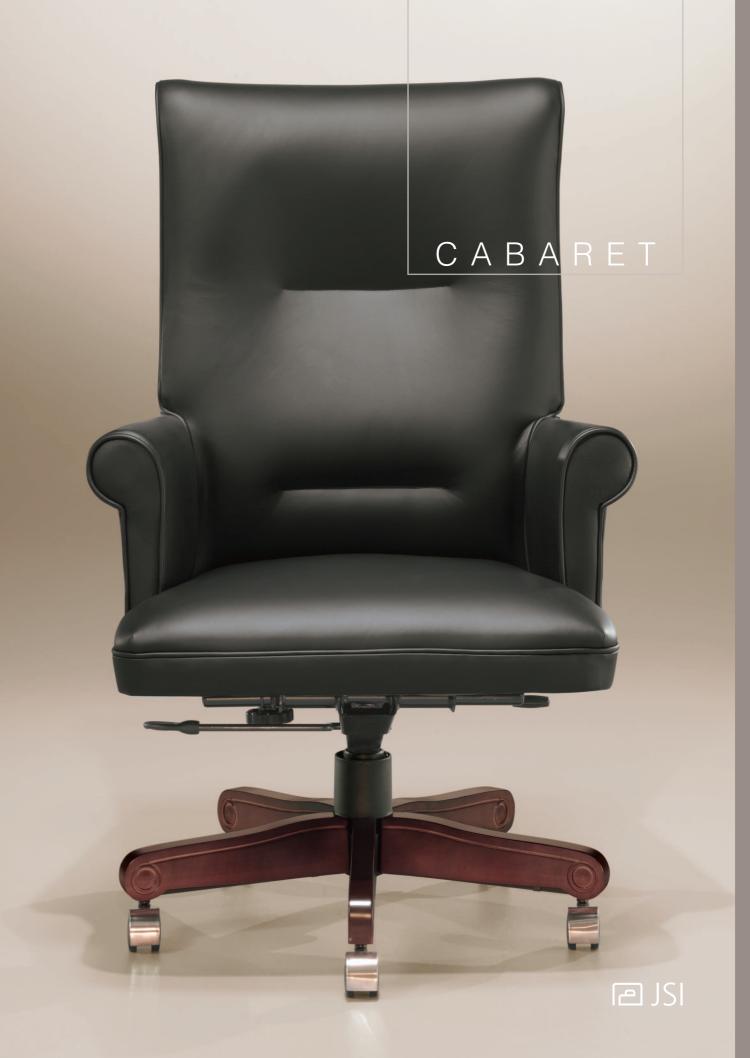

The Cabaret collection presents a versatile style applicable in traditional or transitional environments. Rolled arm and back shapes combine with horizontal back stitching to add elegant detailing. Swivel models feature knee-tilt control with tension adjustment and pneumatic lift. Standard wood bases are further refined by a carved wood rosette detail. An optional black polyurethane base is also available. Guest model features elegant queen anne style legs.

MODEL CR1275 W28 D26 H44.5-48

MODEL CR1270 W28 D26 H39.5-43

EXECUTIVE SWIVEL >CLASSIC FINISH