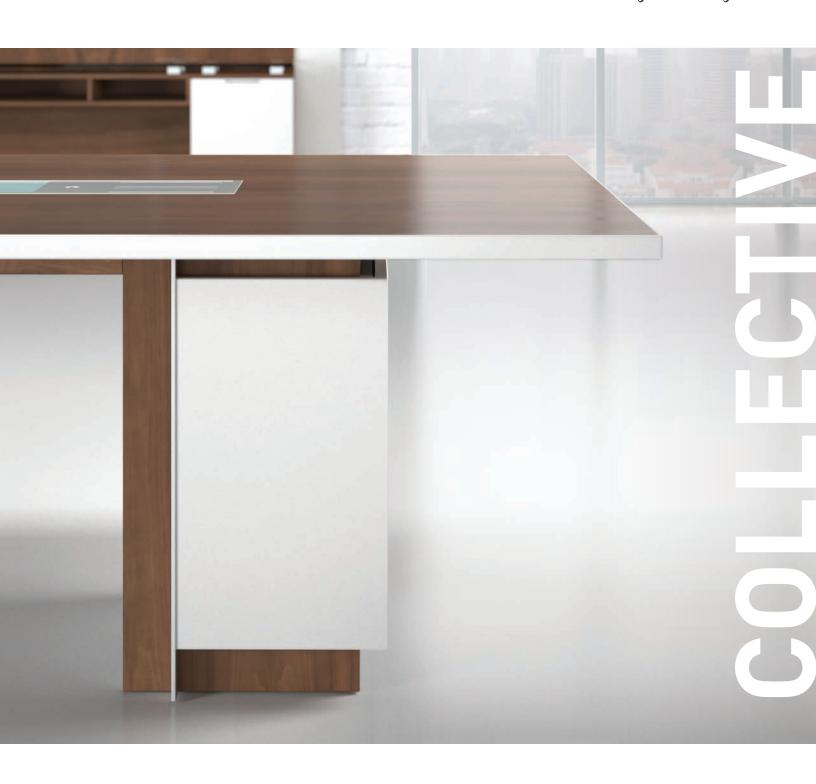

## ELEGANT. POLISHED.

Collective is a family of unified conference and presentation solutions. From the conference room to small meeting spaces, Collective offers a clean, purposeful design.

meet Collective.

Cubist inspired base options are available in contrasting paint and wood finishes, complemented by aluminum trim details, creating a uniquely beautiful mix of materials.

open cable base

rectangular base