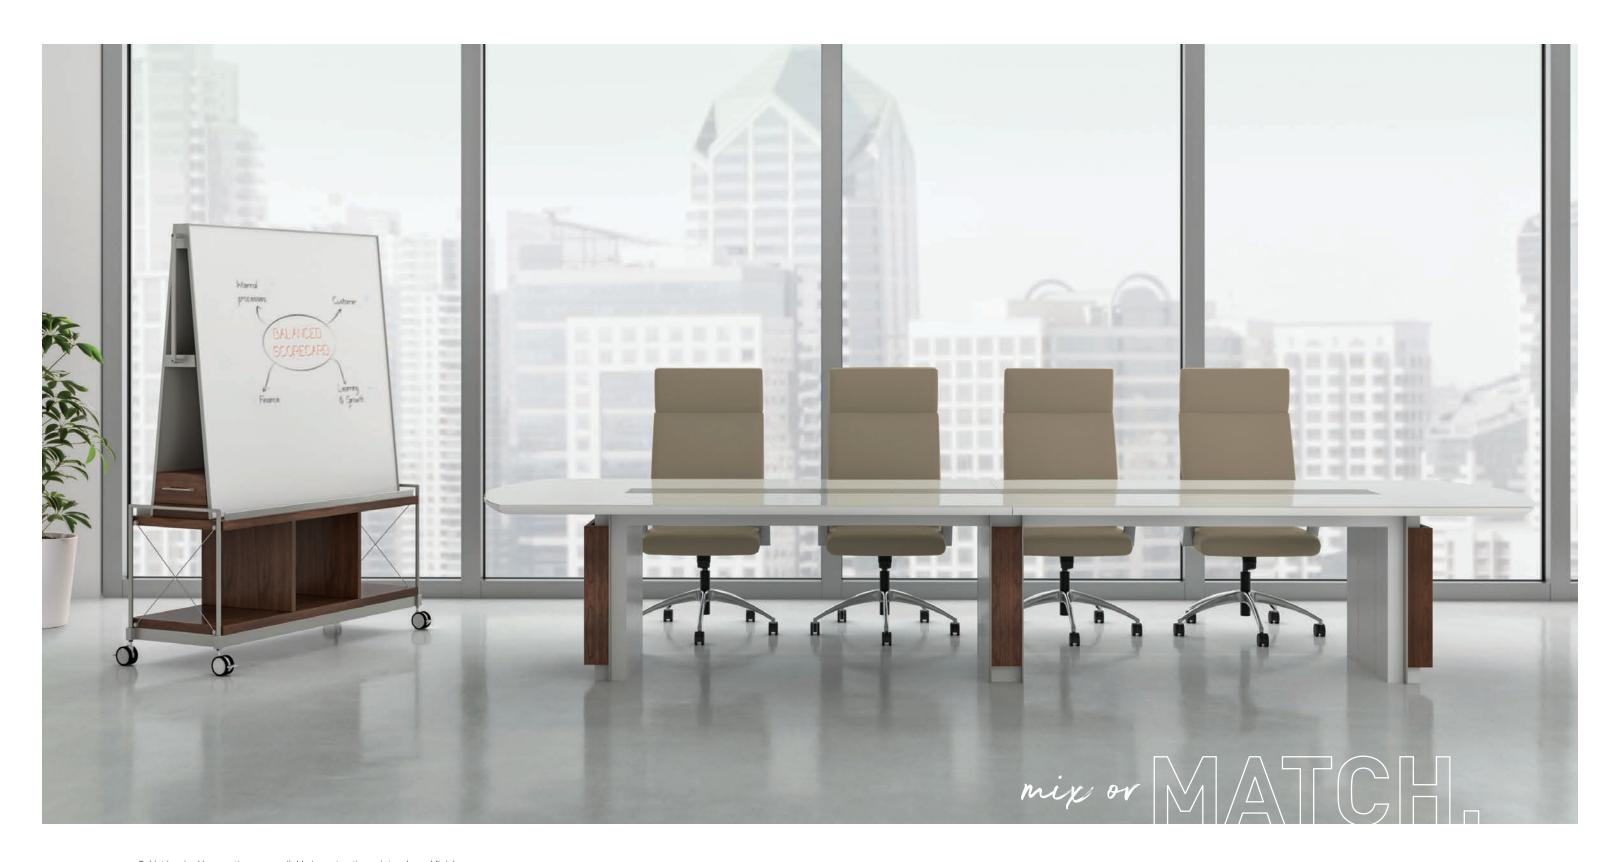

## ELEGANT. POLISHED.

Collective is a family of unified conference and presentation solutions. From the conference room to small meeting spaces, Collective offers a clean, purposeful design.

meet Collective.

Form and function are equally integrated in this robust collection. Multiple top shapes and base options allow users to create formal meeting rooms or informal collaborative workspaces with ease.

meetin STILE

Cubist inspired base options are available in contrasting paint and wood finishes, complemented by aluminum trim details, creating a uniquely beautiful mix of materials.

open cable base

rectangular base