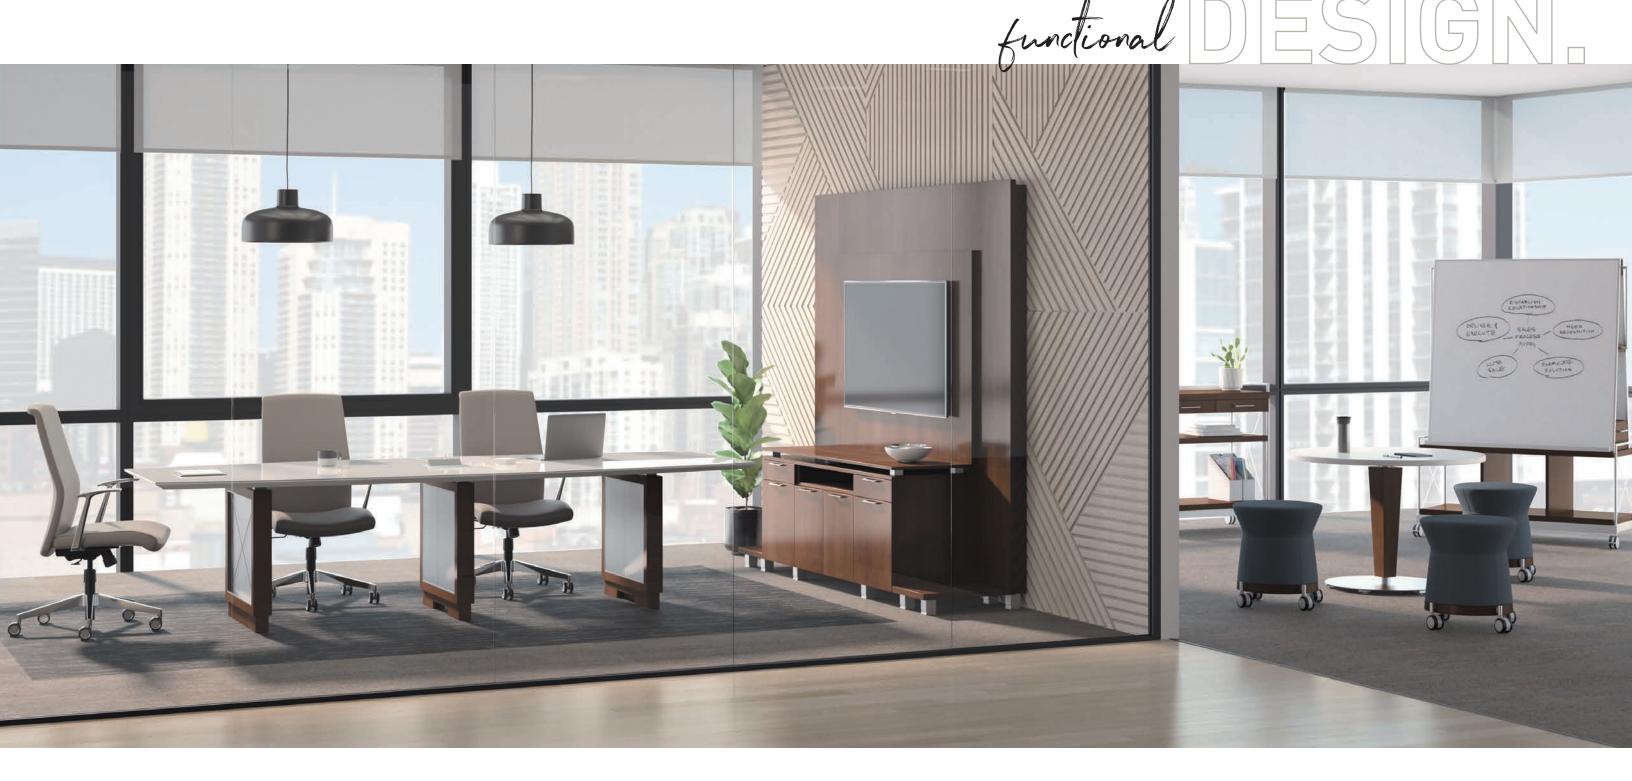

Form and function are equally integrated in this robust collection. Multiple top shapes and base options allow users to create formal meeting rooms or informal collaborative workspaces with ease.

meetin STILE