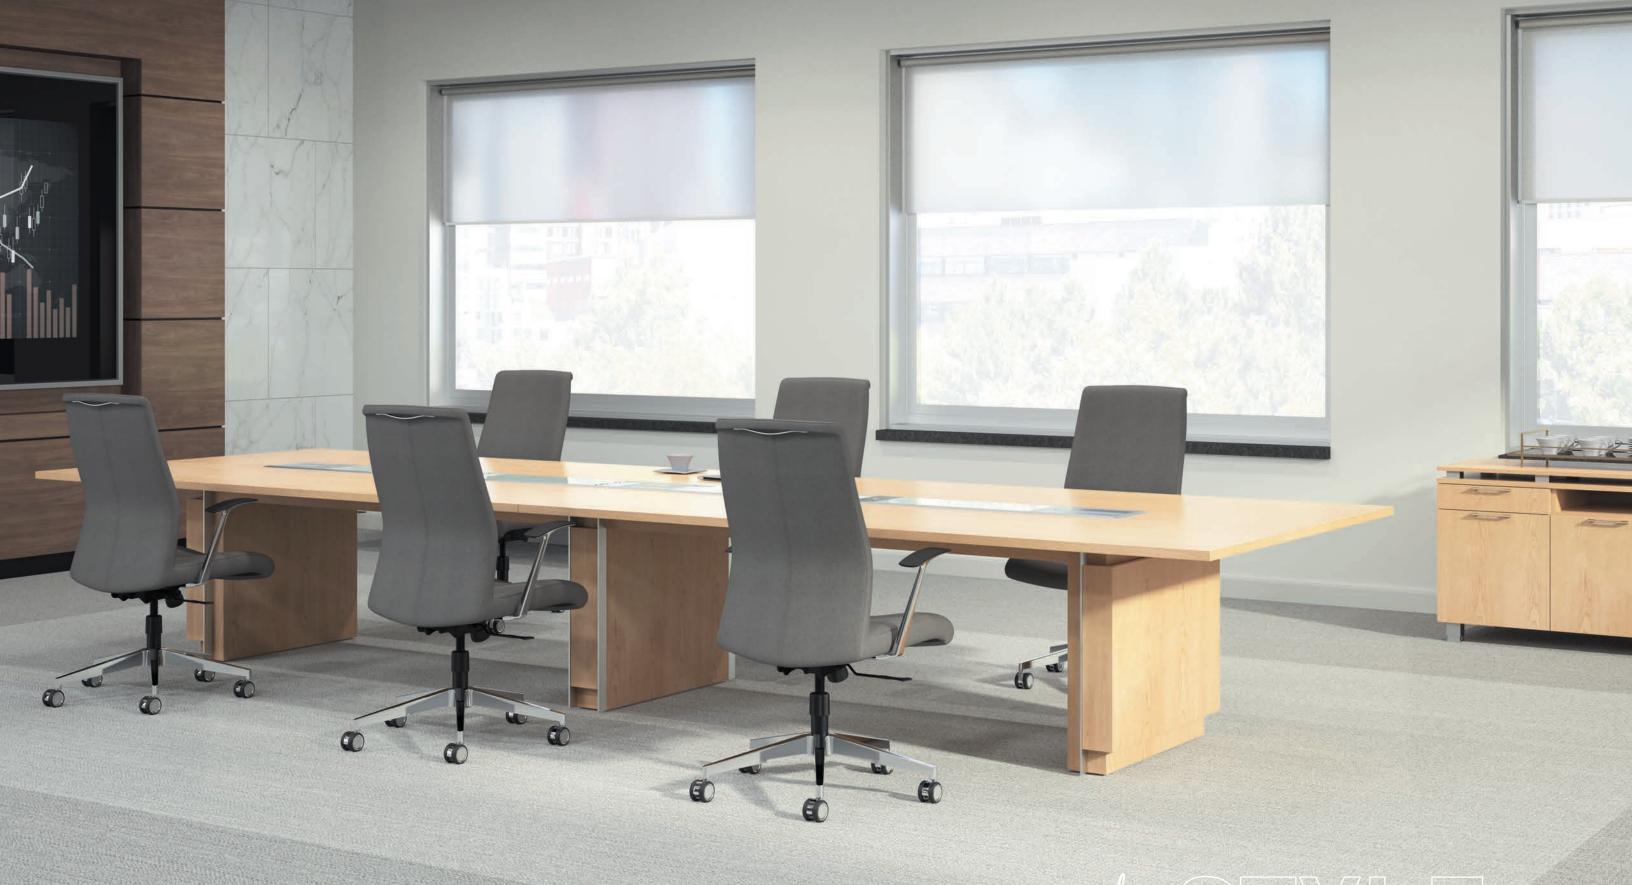

Form and function are equally integrated in this robust collection. Multiple top shapes and base options allow users to create formal meeting rooms or informal collaborative workspaces with ease.

meetin STILE