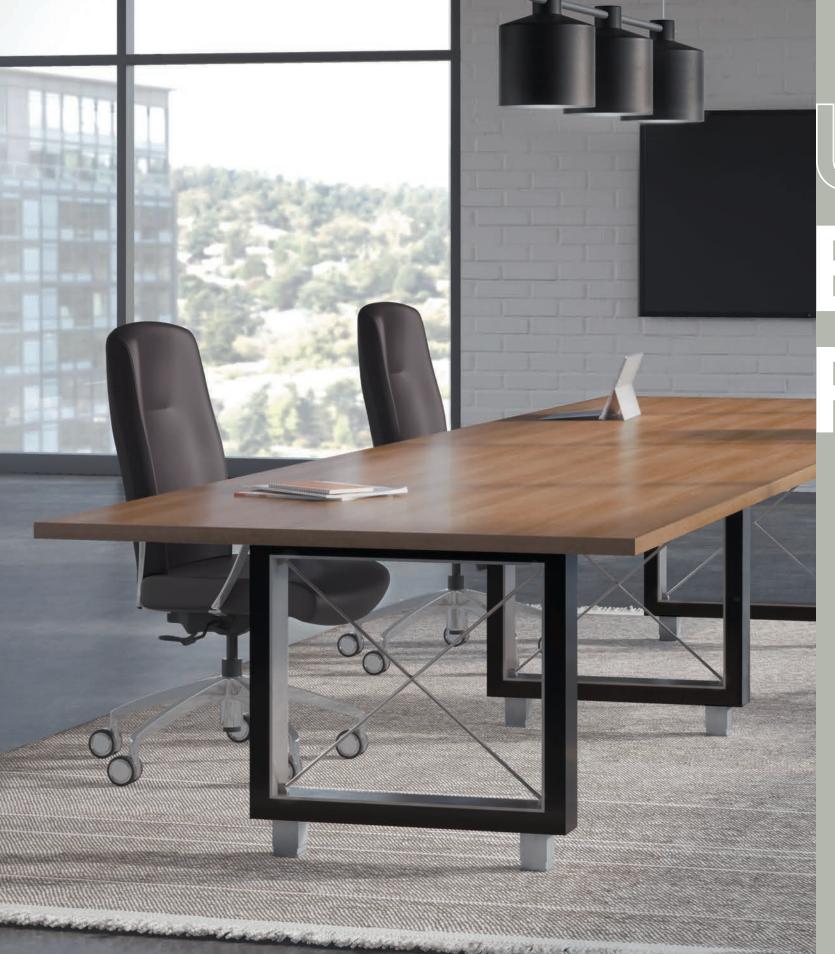

Form and function are equally integrated in this robust collection. Multiple top shapes and base options allow users to create formal meeting rooms or informal collaborative workspaces with ease.

meetin STILE

Cubist inspired base options are available in contrasting paint and wood finishes, complemented by aluminum trim details, creating a uniquely beautiful mix of materials.

open cable base

rectangular base