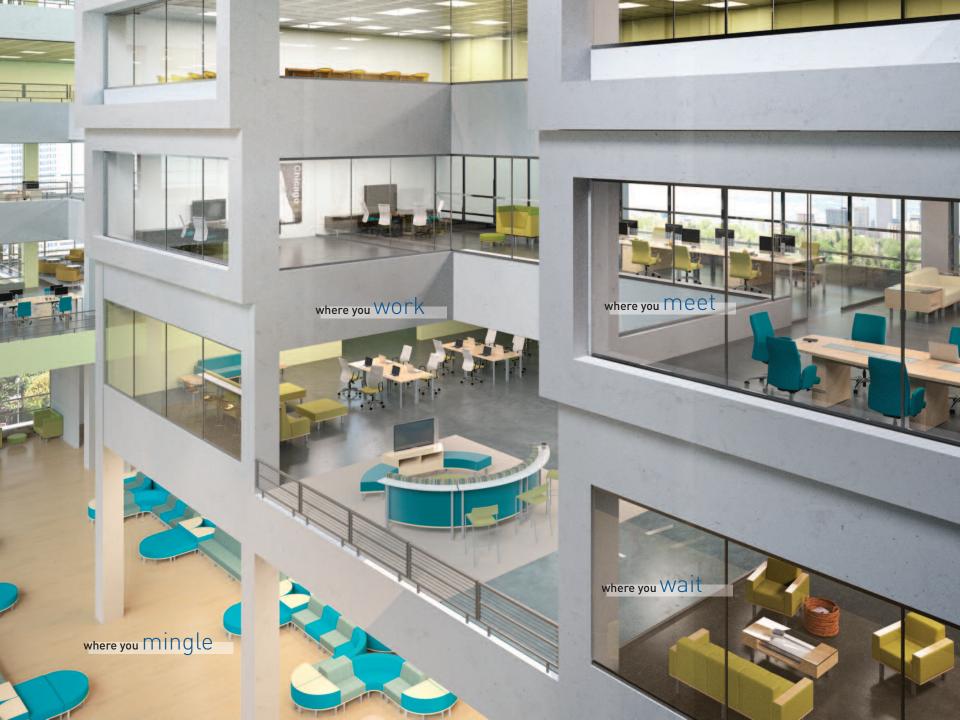

# ...private

small lobby

large corporate foyer

think

where you Wait

collaborate

socialize

connect...

## open plan workspace

where you meet

boardroom

casual comforatable where you meet media presentation 0 0 CTA 

media collaboration

media activity center

# where you mingle dining

community hallway

where you mingle

from freestanding to modular, curved to square, Connect applies itself to a wide range of needs:

connect CONNECTS people

where you wait, where you work, where you meet, where you mingle...

### where you CONNECT

**NEW** health safety features

Differe

he

clear & frosted divider screens 3d laminate arm caps