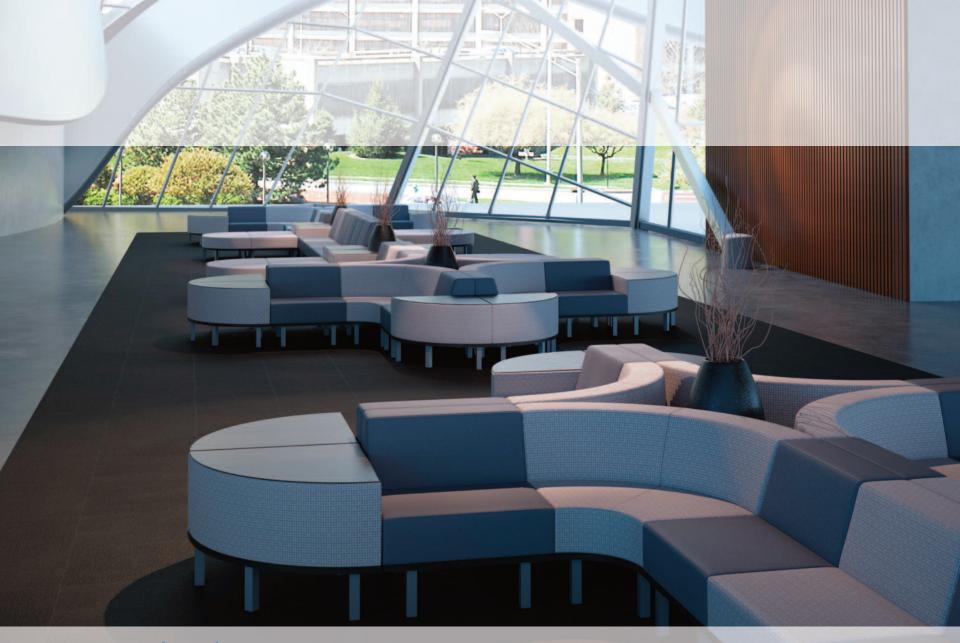

# public...

# ...private

small lobby

large corporate foyer

think

where you Wait

collaborate

socialize

connect...

# where you mingle dining

community hallway

where you mingle

from freestanding to modular, curved to square, Connect applies itself to a wide range of needs:

connect CONNECTS people

where you wait, where you work, where you meet, where you mingle...