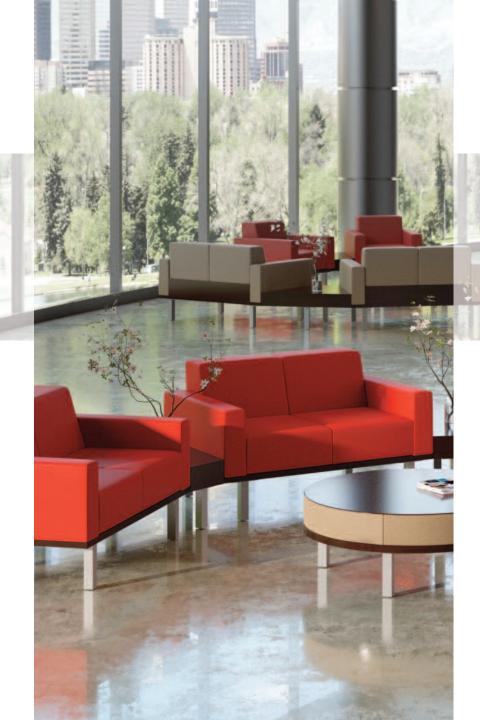

# public...

# ...private

small lobby

large corporate foyer

think

where you Wait

collaborate

socialize

connect...

# where you mingle dining

community hallway

where you mingle

from freestanding to modular, curved to square, Connect applies itself to a wide range of needs:

connect CONNECTS people

where you wait, where you work, where you meet, where you mingle...