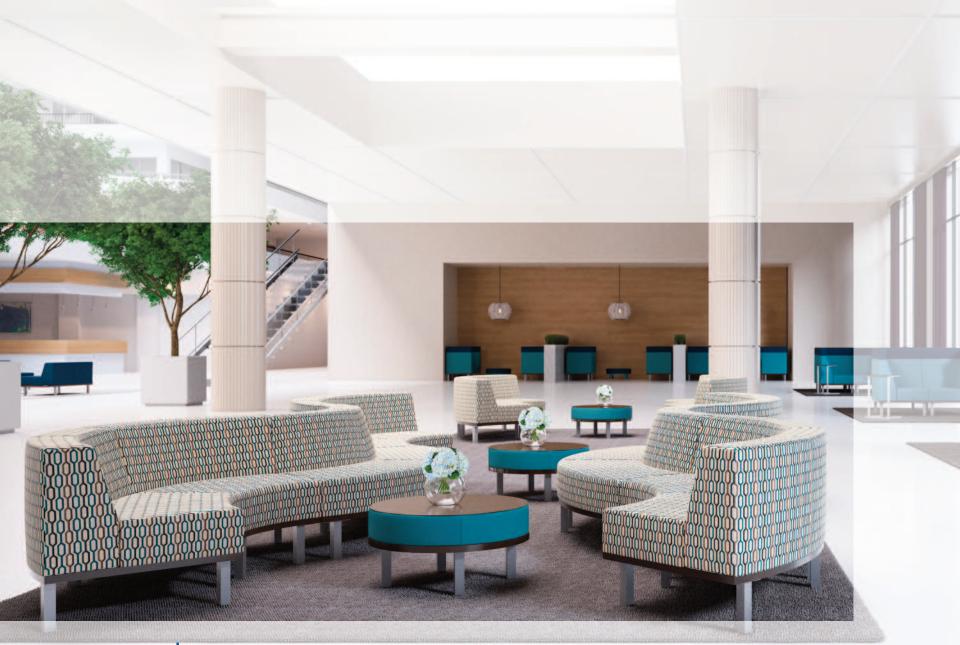

# public...

# ...private

small lobby

large corporate foyer

think

where you Wait

collaborate

socialize

connect...

# where you mingle dining

community hallway

where you mingle

from freestanding to modular, curved to square, Connect applies itself to a wide range of needs:

connect CONNECTS people

where you wait, where you work, where you meet, where you mingle...