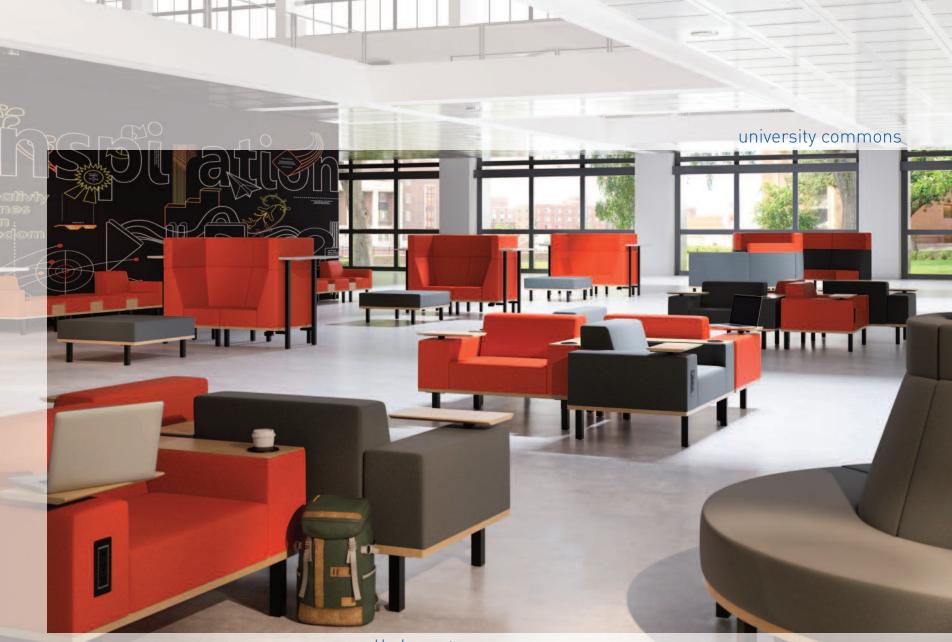

## open plan workspace

where you meet

boardroom

casual comforatable where you meet media presentation 0 0 CTA 

media collaboration

media activity center

# where you mingle dining

community hallway

where you mingle

from freestanding to modular, curved to square, Connect applies itself to a wide range of needs:

connect CONNECTS people

where you wait, where you work, where you meet, where you mingle...