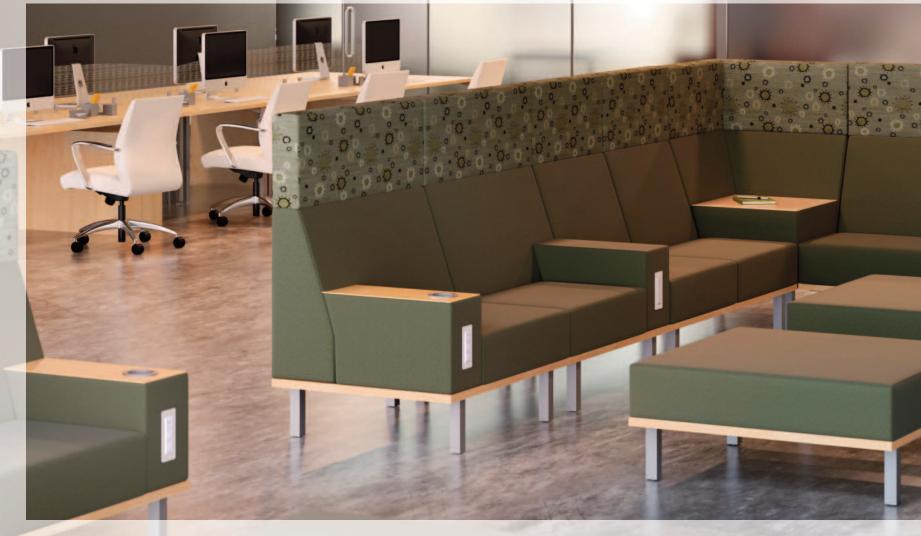

# where you mingle dining

community hallway

where you mingle

from freestanding to modular, curved to square, Connect applies itself to a wide range of needs:

connect CONNECTS people

where you wait, where you work, where you meet, where you mingle...