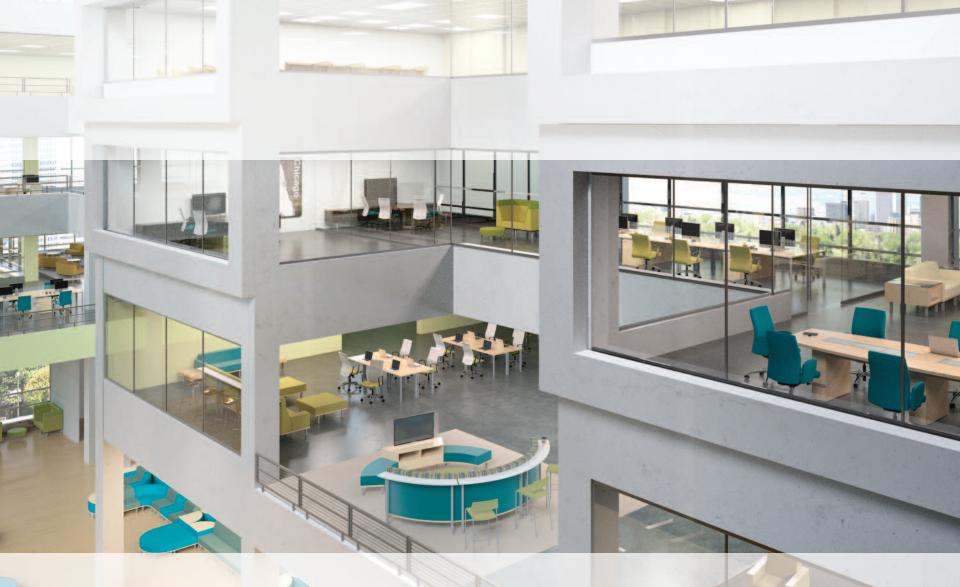

# where you mingle dining

community hallway

where you mingle

from freestanding to modular, curved to square, Connect applies itself to a wide range of needs:

connect CONNECTS people

where you wait, where you work, where you meet, where you mingle...

### where you CONNECT

**NEW** health safety features

Differe

he

clear & frosted divider screens 3d laminate arm caps