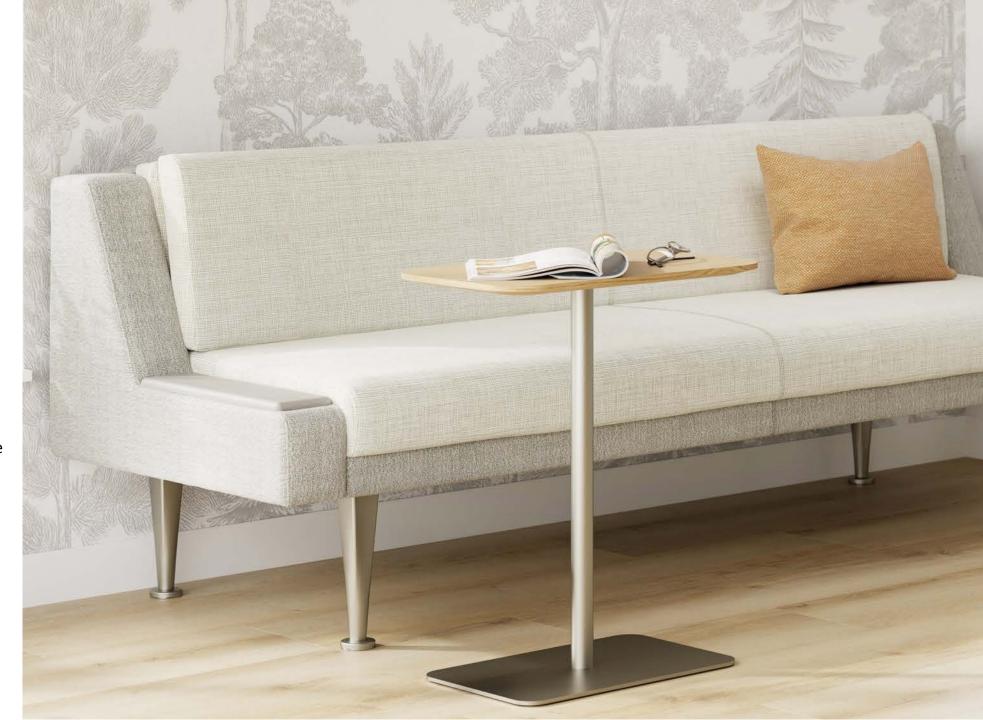

#### ELEVATING SPACES.

Add the perfect side kick to any scenario with Copilot a versatile occasional table collection. Choose from adjustable or fixed heights and a range of metal finishes and surface materials for a look that complements any taste.

# perfect PULL-UP TABLE.

With versatile height options and a contemporary palette, Copilot assists users with a range of activities.

A HEIGHT THAT WORKS FOR EVERYONE