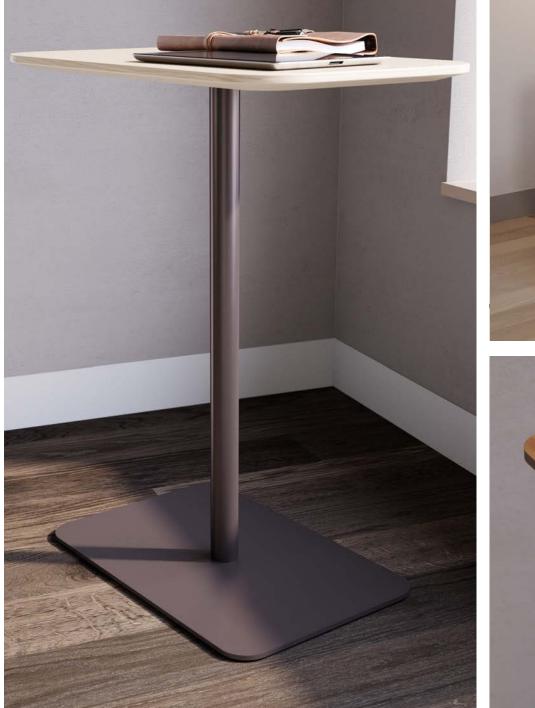

#### ELEVATING SPACES.

Add the perfect side kick to any scenario with Copilot a versatile occasional table collection. Choose from adjustable or fixed heights and a range of metal finishes and surface materials for a look that complements any taste.

#### **NEW FINISHES**

Copilot is offered in a wide range of different finishes and materials.