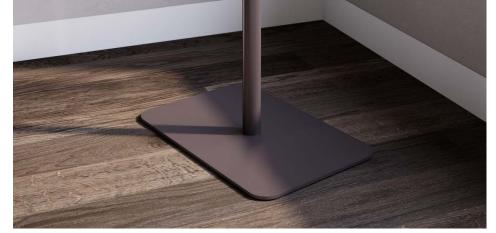

#### **NEW FINISHES**

Copilot is offered in a wide range of different finishes and materials.

#### TOPS

HPL laminate TFL laminate Solid surface Veneer

Aged bronze Soft bronze Gold Matte black Arctic silver Pewter Soft nickel

Find more resources at **JSIFURNITURE.COM** 