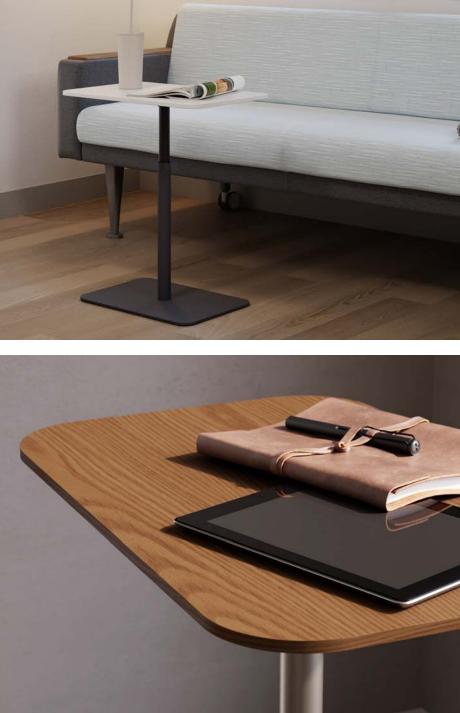

# perfect PULL-UP TABLE.

With versatile height options and a contemporary palette, Copilot assists users with a range of activities.

A HEIGHT THAT WORKS FOR EVERYONE