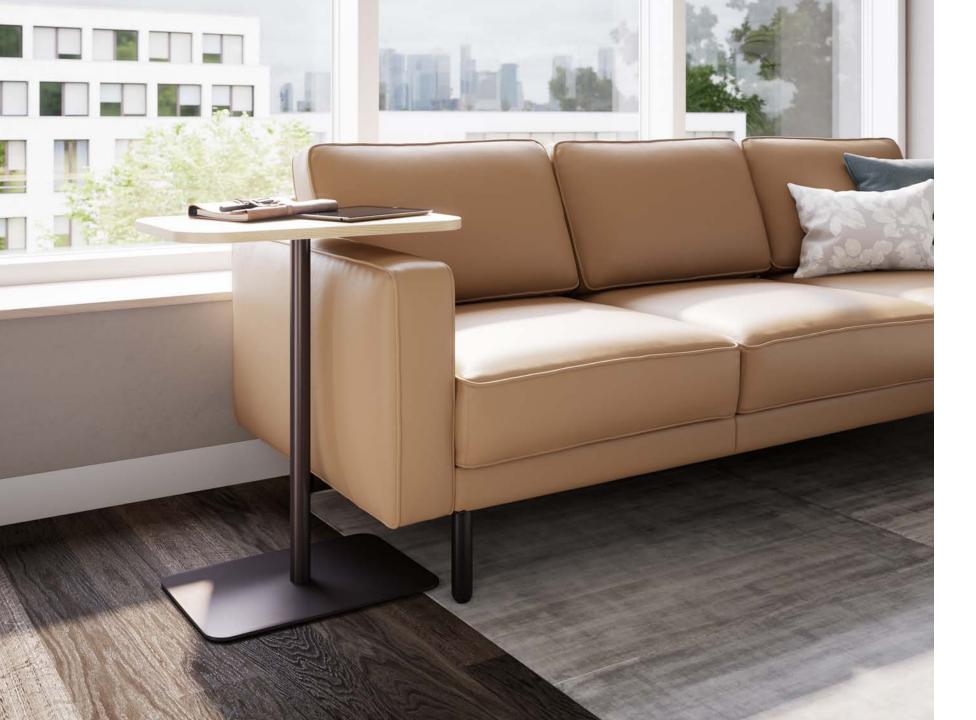

#### ELEVATING SPACES.

Add the perfect side kick to any scenario with Copilot a versatile occasional table collection. Choose from adjustable or fixed heights and a range of metal finishes and surface materials for a look that complements any taste.

# perfect PULL-UP TABLE.

With versatile height options and a contemporary palette, Copilot assists users with a range of activities.

A HEIGHT THAT WORKS FOR EVERYONE