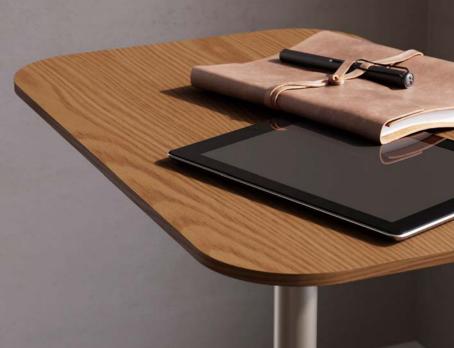

#### ELEVATING SPACES.

Add the perfect side kick to any scenario with Copilot a versatile occasional table collection. Choose from adjustable or fixed heights and a range of metal finishes and surface materials for a look that complements any taste.

# perfect PULL-UP TABLE.

With versatile height options and a contemporary palette, Copilot assists users with a range of activities.

A HEIGHT THAT WORKS FOR EVERYONE