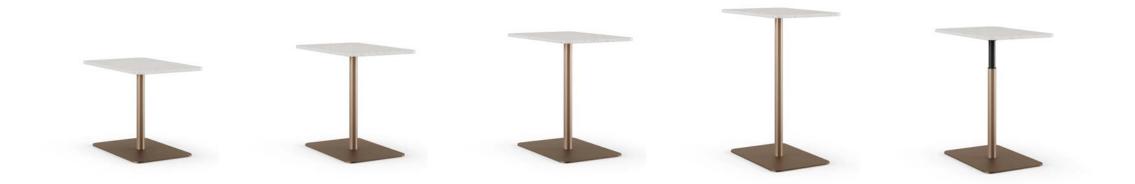

# perfect PULL-UP TABLE.

With versatile height options and a contemporary palette, Copilot assists users with a range of activities.

A HEIGHT THAT WORKS FOR EVERYONE

#### **NEW FINISHES**

Copilot is offered in a wide range of different finishes and materials.