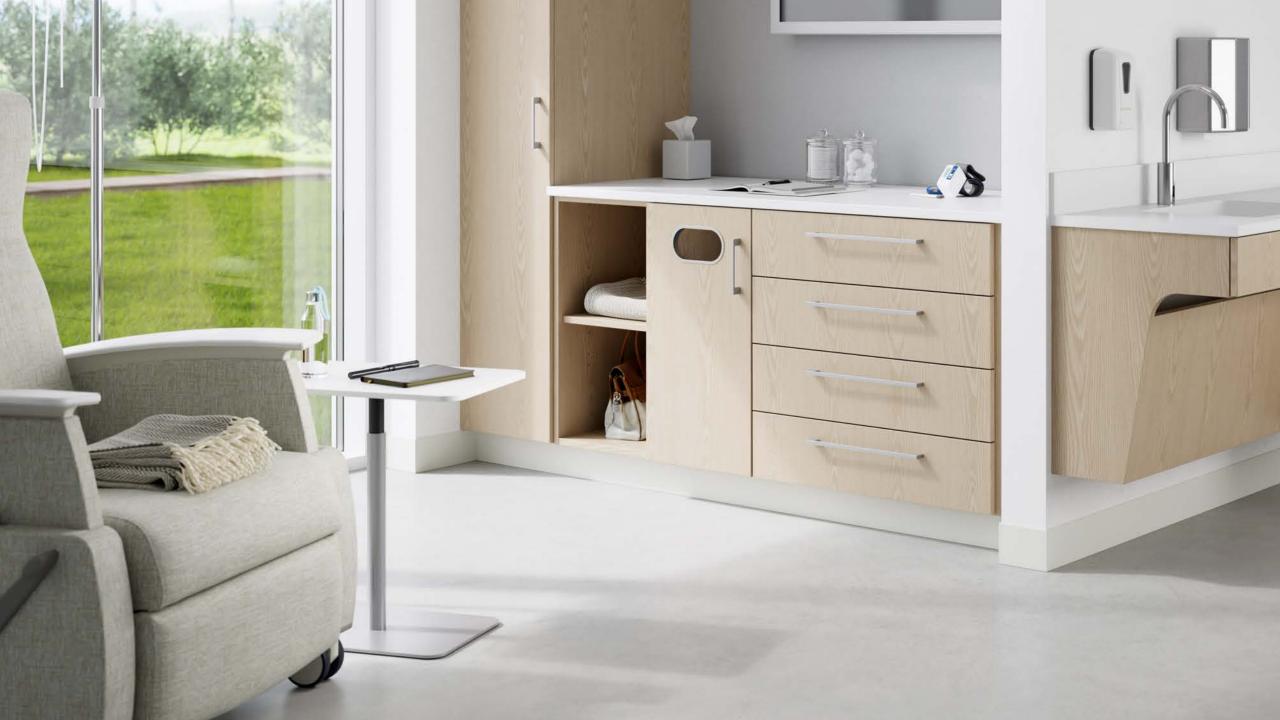

# perfect PULL-UP TABLE.

With versatile height options and a contemporary palette, Copilot assists users with a range of activities.

A HEIGHT THAT WORKS FOR EVERYONE