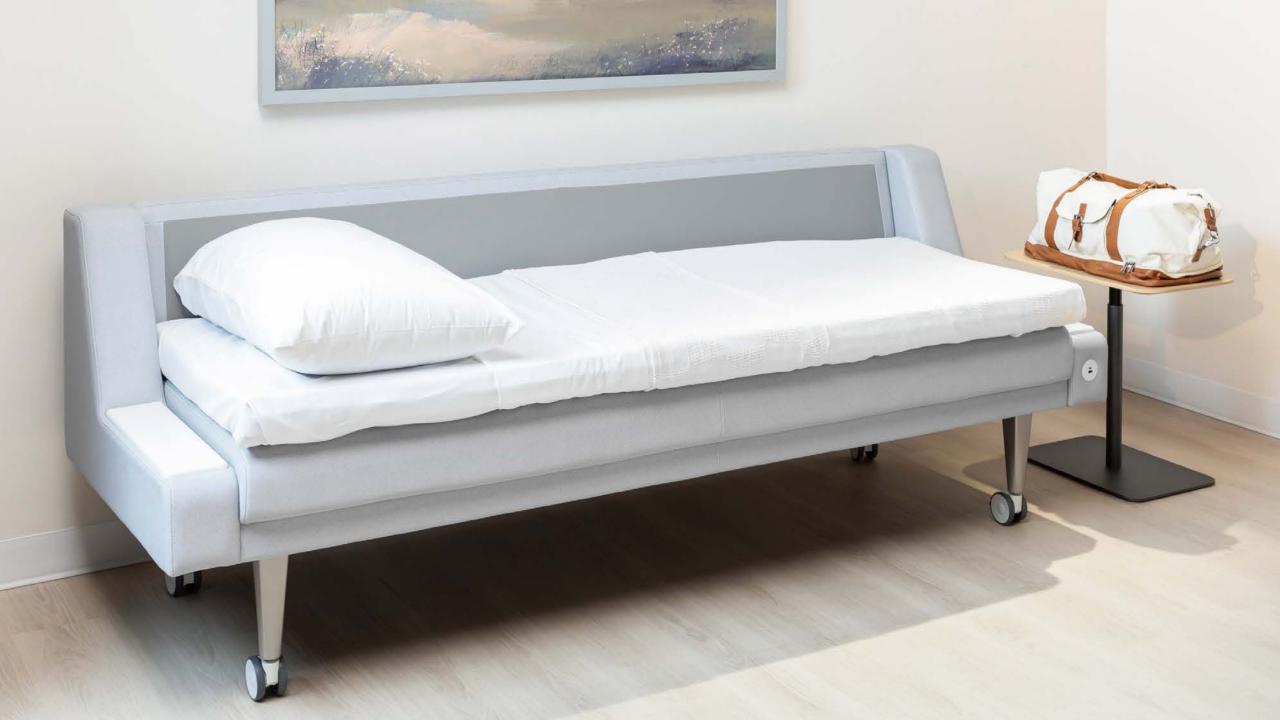

# perfect PULL-UP TABLE.

With versatile height options and a contemporary palette, Copilot assists users with a range of activities.

A HEIGHT THAT WORKS FOR EVERYONE