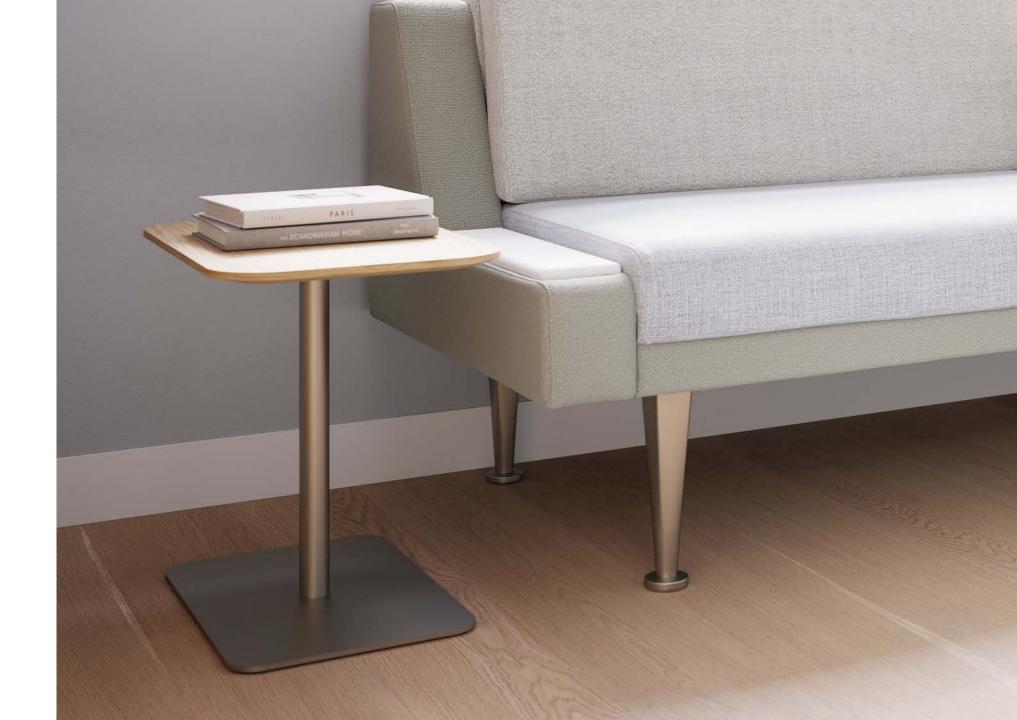

#### ELEVATING SPACES.

Add the perfect side kick to any scenario with Copilot a versatile occasional table collection. Choose from adjustable or fixed heights and a range of metal finishes and surface materials for a look that complements any taste.

# perfect PULL-UP TABLE.

With versatile height options and a contemporary palette, Copilot assists users with a range of activities.

A HEIGHT THAT WORKS FOR EVERYONE

#### **NEW FINISHES**

Copilot is offered in a wide range of different finishes and materials.

#### TOPS

HPL laminate TFL laminate Solid surface Veneer

Aged bronze Soft bronze Gold Matte black Arctic silver Pewter Soft nickel

Find more resources at **JSIFURNITURE.COM** 