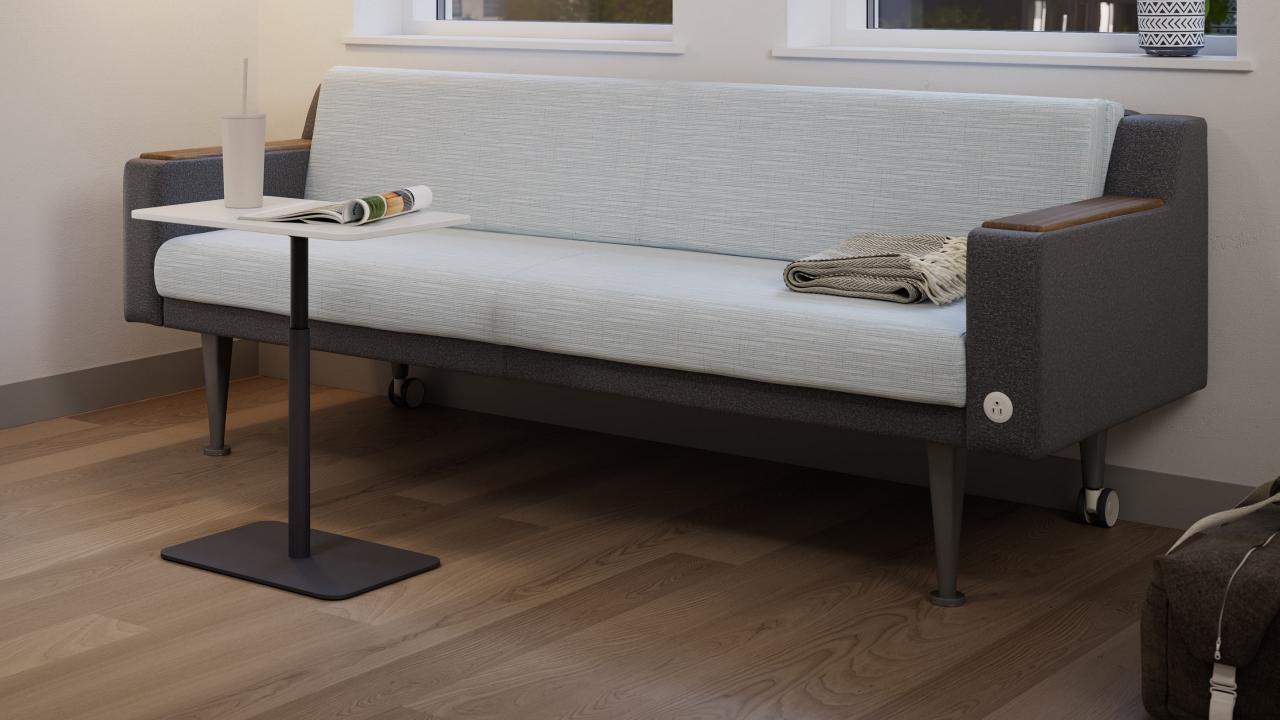

#### ELEVATING SPACES.

Add the perfect side kick to any scenario with Copilot a versatile occasional table collection. Choose from adjustable or fixed heights and a range of metal finishes and surface materials for a look that complements any taste.

# perfect PULL-UP TABLE.

With versatile height options and a contemporary palette, Copilot assists users with a range of activities.

A HEIGHT THAT WORKS FOR EVERYONE