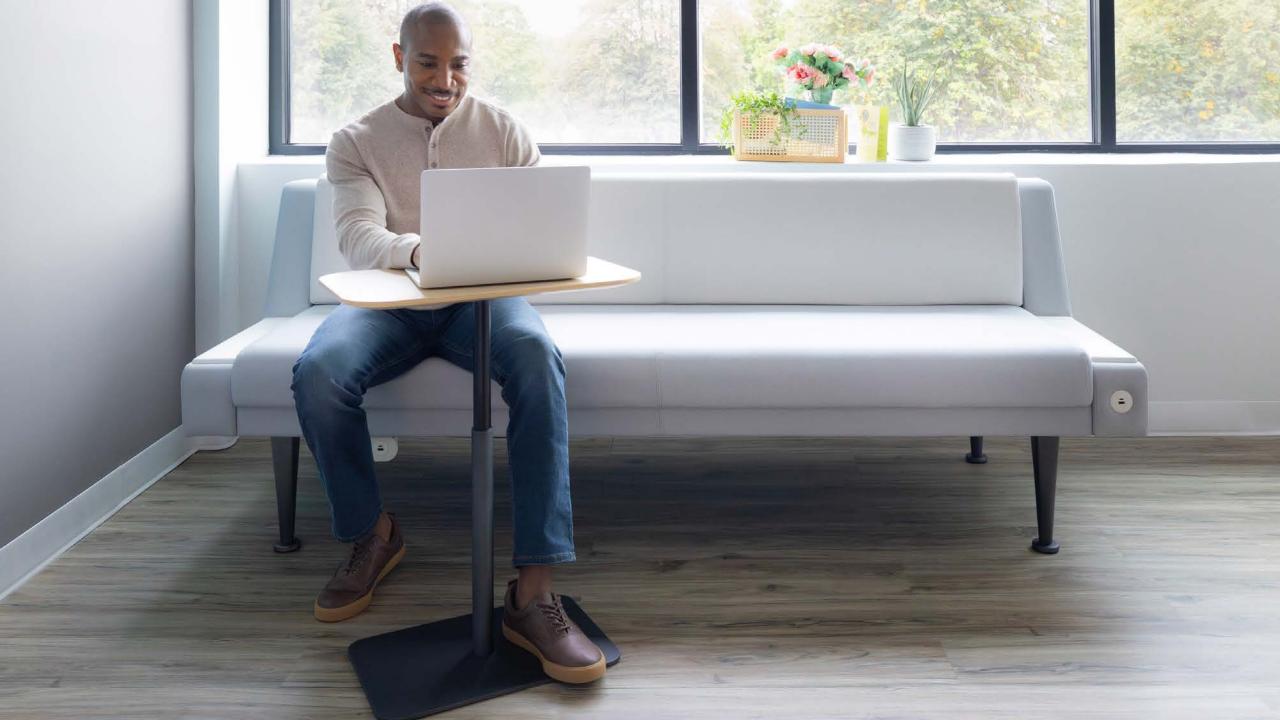

# perfect PULL-UP TABLE.

With versatile height options and a contemporary palette, Copilot assists users with a range of activities.

A HEIGHT THAT WORKS FOR EVERYONE