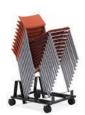

## COLOR COORDINATED.

Cym is available in two powder coat frame colors and four coordinating seat and back colors. Seats and/o backs can be unholstered

counter stool

barstool

stacks 10 high on the cart

stacks 10 high on the floor