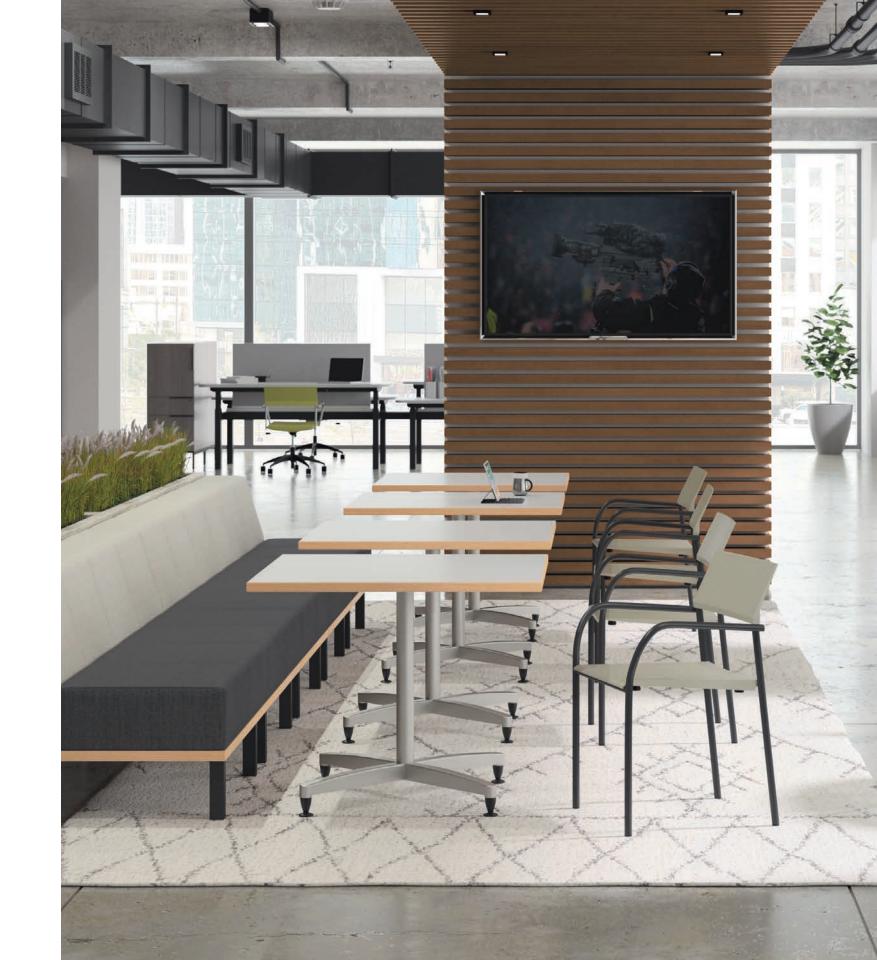

STACKABLE.
INFORMAL.

With multiple material and height options, Cym creates solutions for multi-purpose spaces across dining, learning and meeting applications.

## MULTI-PURPOSE SEATING.

Sather, dine and learn with versatile swivels, stacking guest chairs and stools in counter or bar height.

## COLOR COORDINATED.

Cym is available in two powder coat frame colors and four coordinating seat and back colors. Seats and/o backs can be unholstered

counter stool

barstool

stacks 10 high on the cart

stacks 10 high on the floor