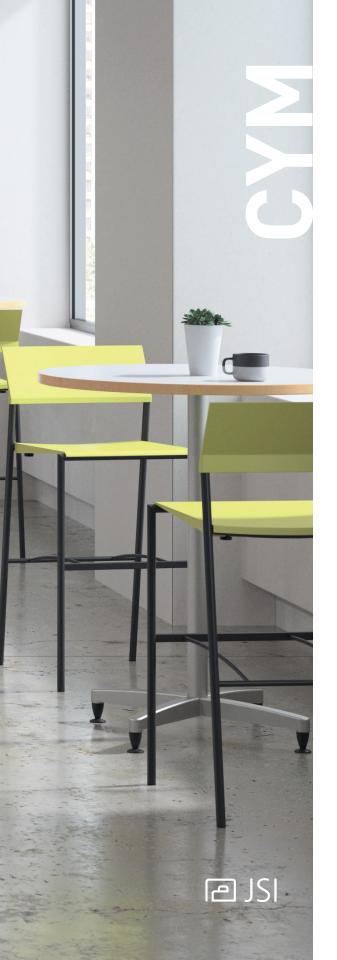

STACKABLE.
INFORMAL.

With multiple material and height options, Cym creates solutions for multi-purpose spaces across dining, learning and meeting applications.

## MULTI-PURPOSE SEATING.

Sather, dine and learn with versatile swivels, stacking guest chairs and stools in counter or bar height.

## COLOR COORDINATED.

Cym is available in two powder coat frame colors and four coordinating seat and back colors. Seats and/o backs can be unholstered

counter stool

barstool

stacks 10 high on the cart

stacks 10 high on the floor