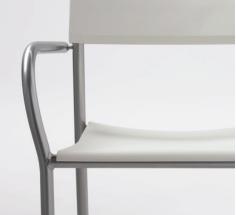

STACKABLE.
INFORMAL.

With multiple material and height options, Cym creates solutions for multi-purpose spaces across dining, learning and meeting applications.

## COLOR COORDINATED.

Cym is available in two powder coat frame colors and four coordinating seat and back colors. Seats and/o backs can be unholstered

counter stool

barstool

stacks 10 high on the cart

stacks 10 high on the floor