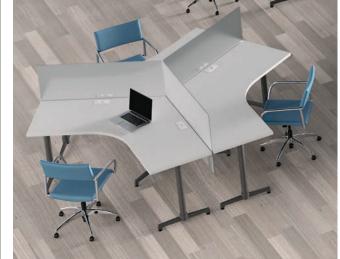

## MULTI-PURPOSE SEATING.

Sather, dine and learn with versatile swivels, stacking guest chairs and stools in counter or bar height.