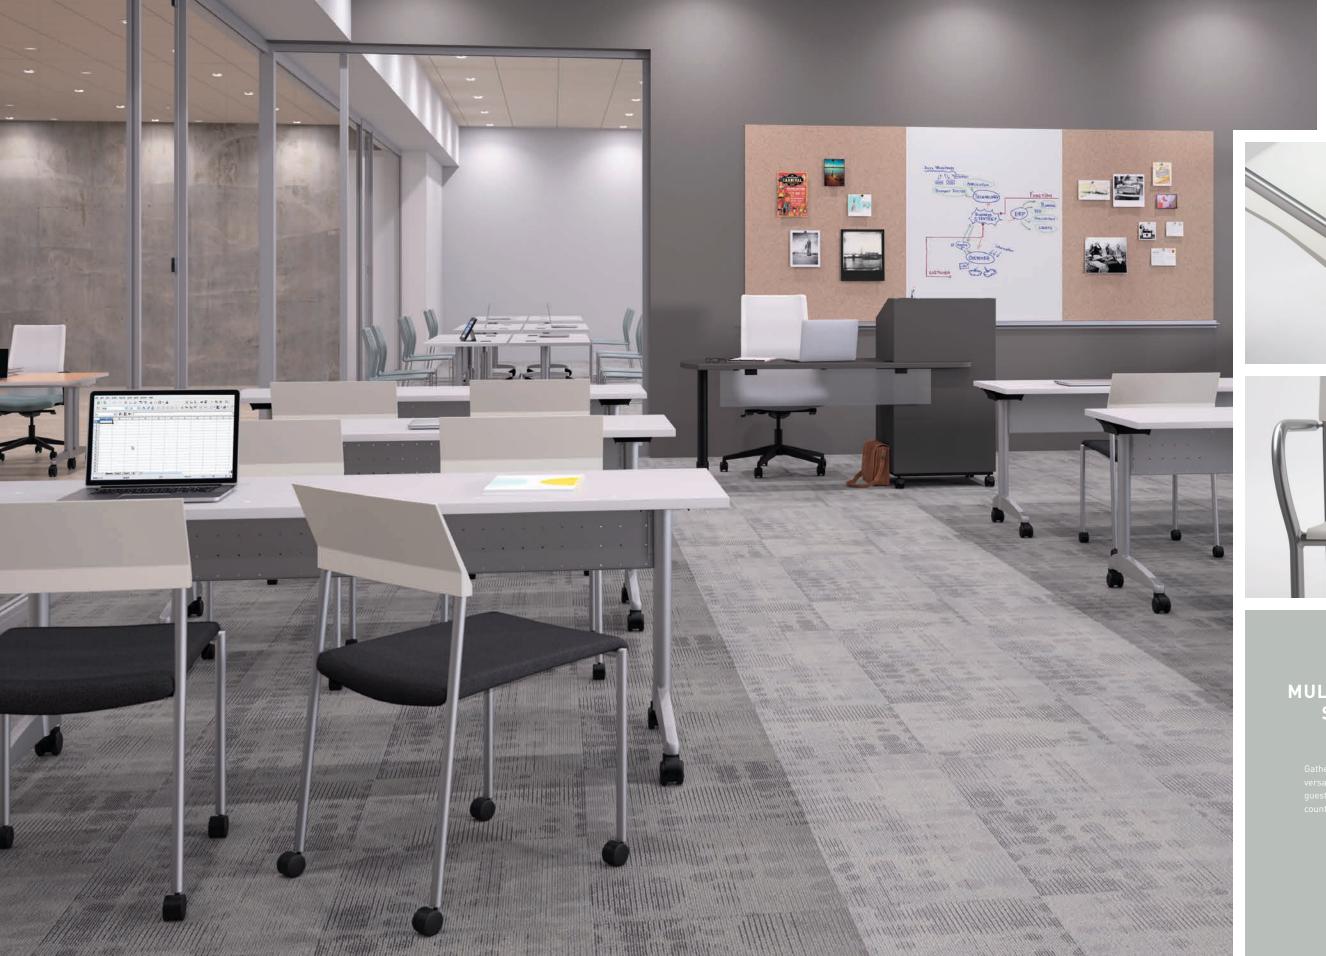

## MULTI-PURPOSE SEATING.

Sather, dine and learn with versatile swivels, stacking guest chairs and stools in counter or bar height.