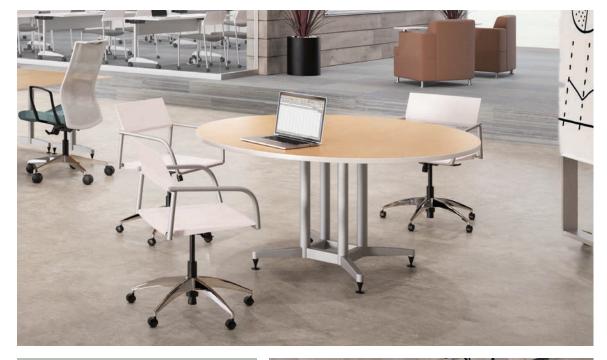

## MULTI-PURPOSE SEATING.

Sather, dine and learn with versatile swivels, stacking guest chairs and stools in counter or bar height.