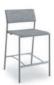

## COLOR COORDINATED.

Cym is available in two powder coat frame colors and four coordinating seat and back colors. Seats and/o backs can be unholstered

counter stool

barstool

stacks 10 high on the cart

stacks 10 high on the floor