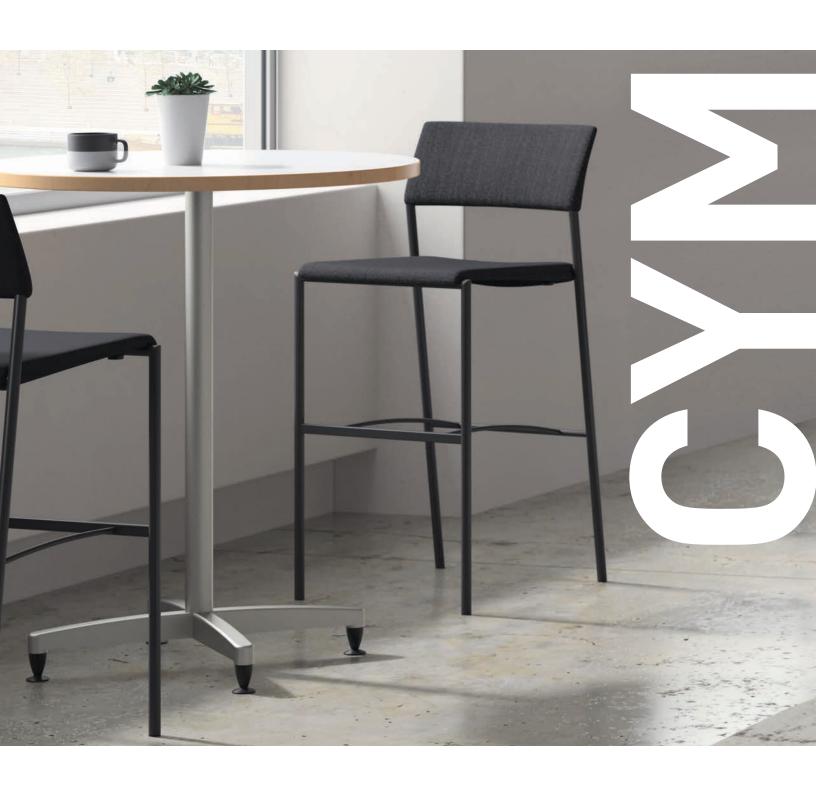

STACKABLE.
INFORMAL.

With multiple material and height options, Cym creates solutions for multi-purpose spaces across dining, learning and meeting applications.

## MULTI-PURPOSE SEATING.

Sather, dine and learn with versatile swivels, stacking guest chairs and stools in counter or bar height.

## COLOR COORDINATED.

Cym is available in two powder coat frame colors and four coordinating seat and back colors. Seats and/o backs can be unholstered

counter stool

barstool

stacks 10 high on the cart

stacks 10 high on the floor