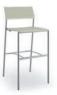

## COLOR COORDINATED.

Cym is available in two powder coat frame colors and four coordinating seat and back colors. Seats and/o backs can be unholstered

counter stool

barstool

stacks 10 high on the cart

stacks 10 high on the floor