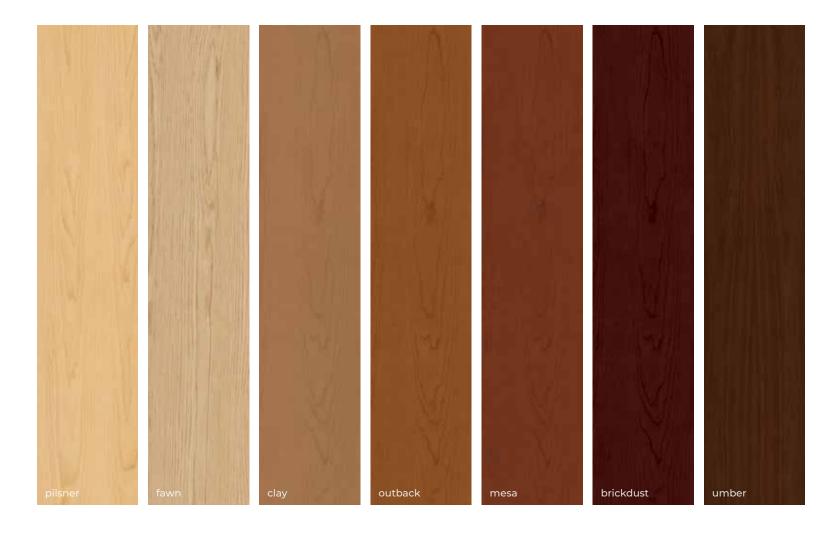

# VENEER | ARTISAN COLLECTION

The Artisan Collection provides a curated selection of finishes that express an elevated style and contemporary nature.

Chosen for their natural elegance and refined grain structures, these veneers can accompany solid coordinating materials for an unexpected touch of simplistic beauty, or used exclusively, can create an ensemble of sophisticated brilliance.