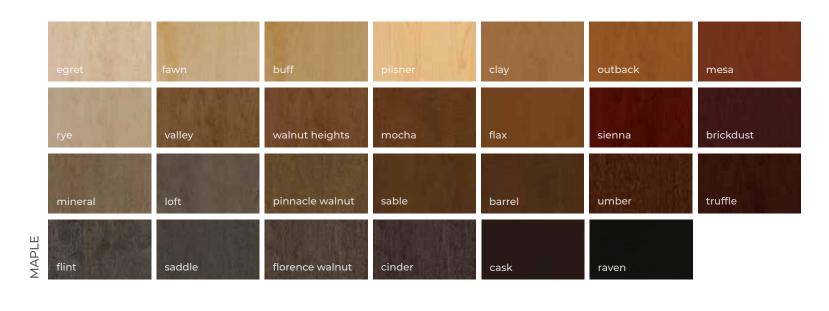

## **CORE** MATERIALS

The Core Materials are the backbone of the JSI Finishes & Materials program. These tried and true selections are available across a multitude of products and substrates and are also available on Quickship models. This go-to palette allows for easy selections when on a tight schedule or when designing for a project with multiple product lines.