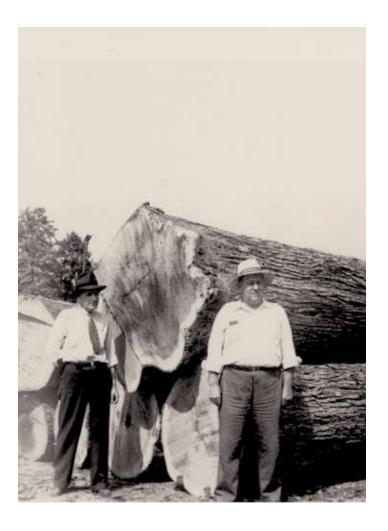

## HERITAGE + CRAFT

Nestled in the foothills of the Midwest, among woodlands diverse in fine hardwoods, German immigrants began what is known as JSI today, in 1876. Dedicated to their craft and ardent desire to create beautiful, long-lasting wood furniture, their story remains firmly entrenched at the heart of what inspires our makers today.