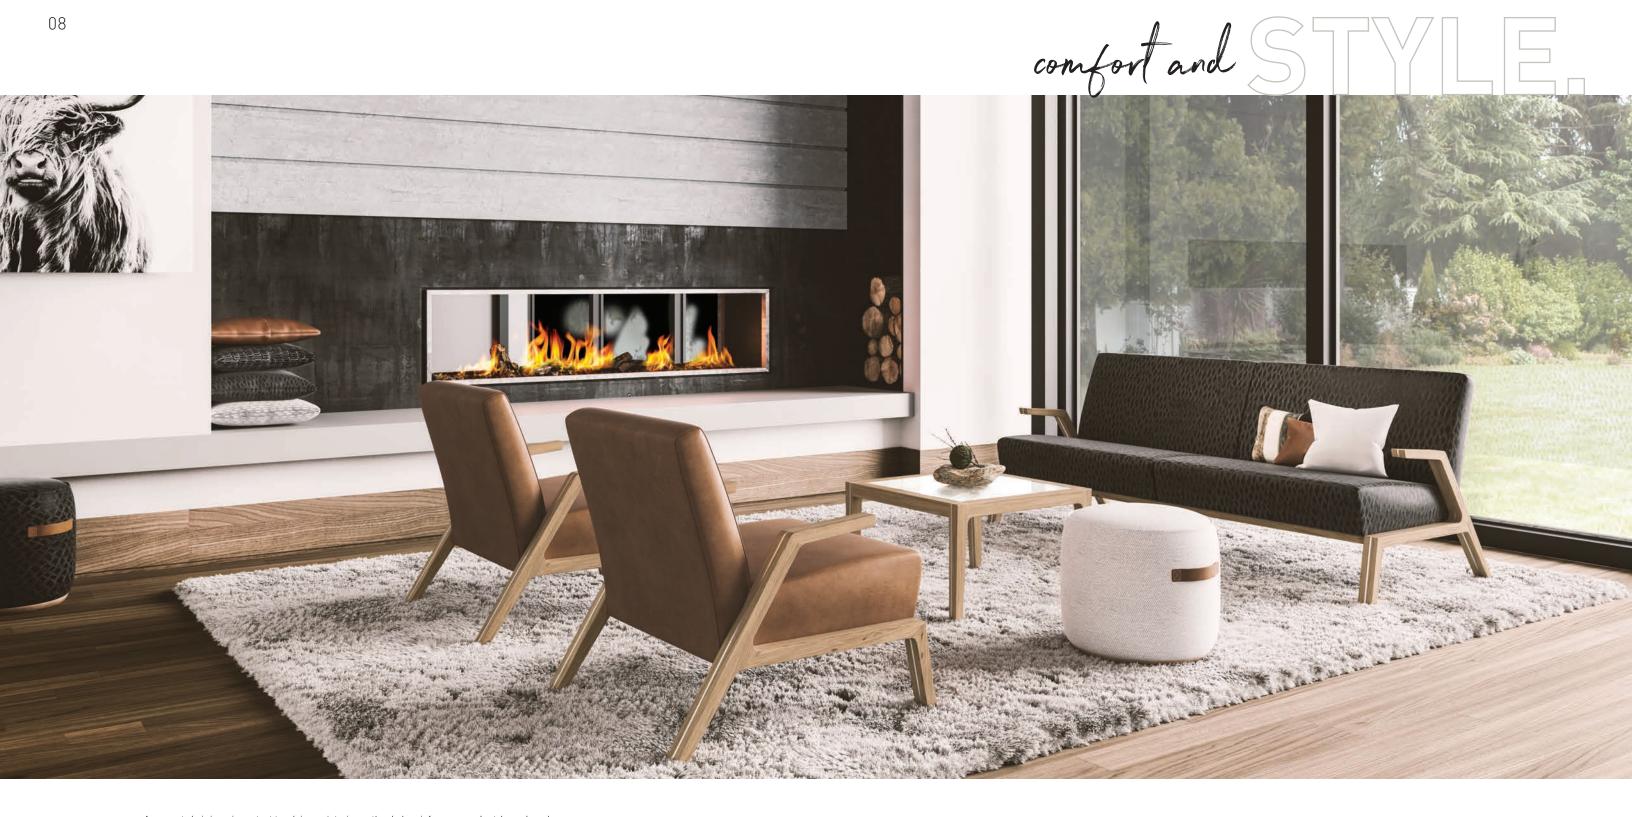

NATURAL.
CLASSIC.

Finn is a modern design marvel of mixed materials for strength and durability, and the savvy specifier. Add a touch of comfort and luxury to any space.

Finn is an organic mix of modern engineering, mid-century aesthetic, and Scandinavian design providing touchdown seating arrangements in smaller spaces to rounding out interior designs.

An accent chair is an important touch in any interior as they help reinforce a room's style, and can become a quick perch when seating is scant. A lounge series like this is a great option for mid-century-inspired style.