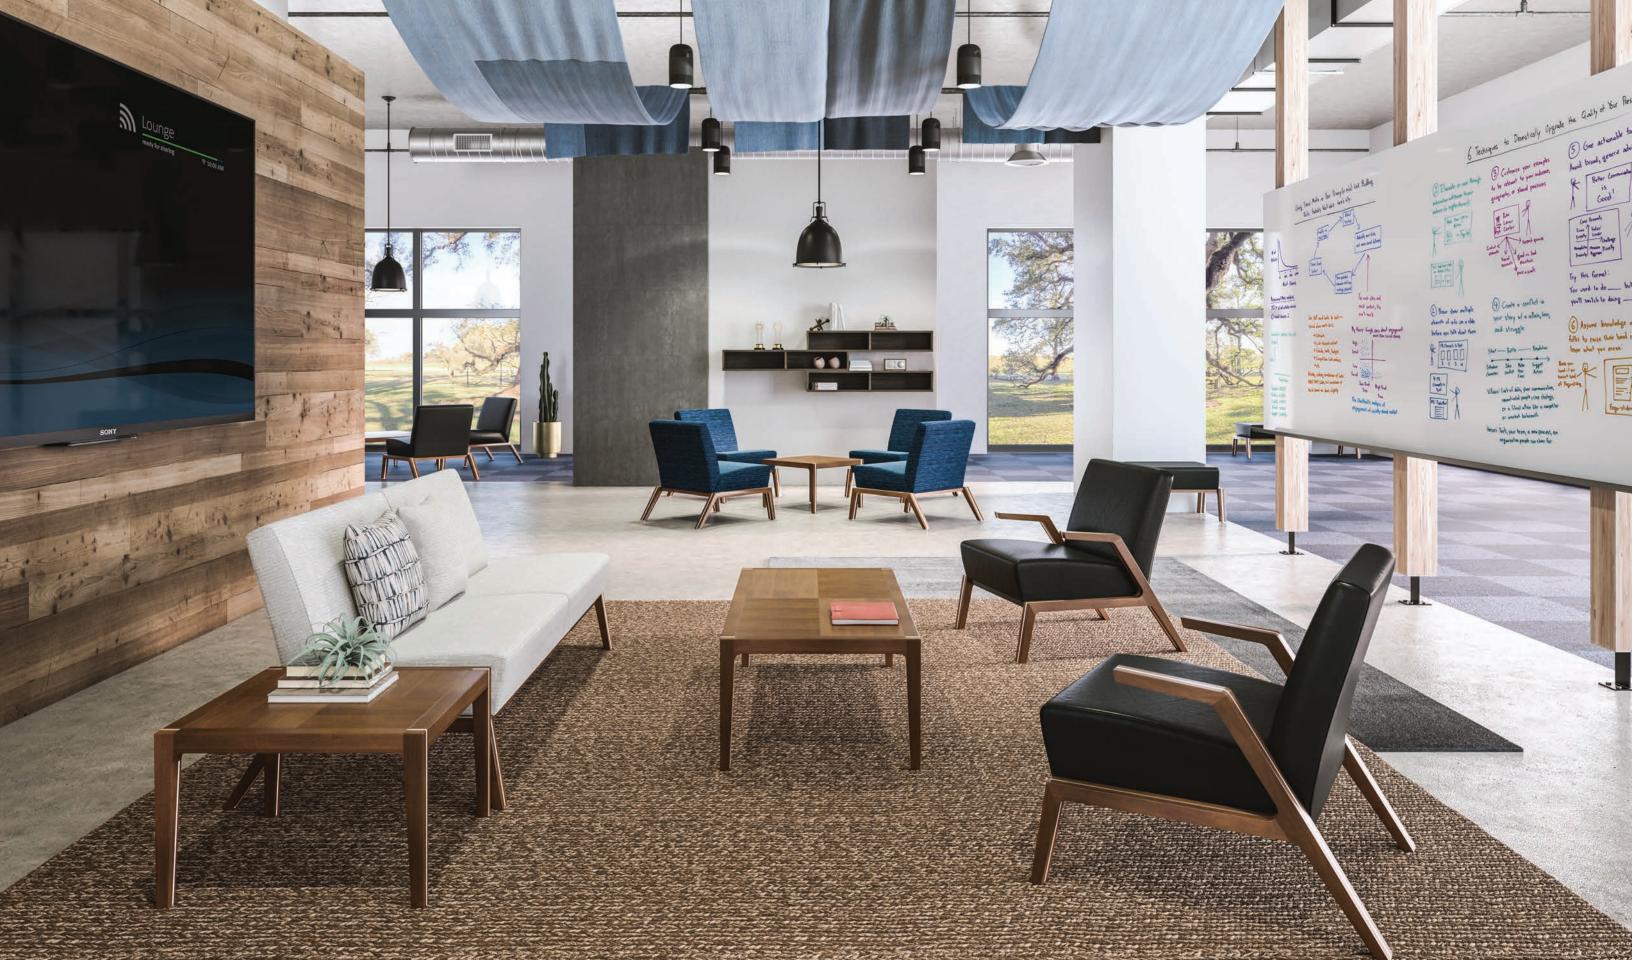

NATURAL.
CLASSIC.

Finn is a modern design marvel of mixed materials for strength and durability, and the savvy specifier. Add a touch of comfort and luxury to any space.

Finn is an organic mix of modern engineering, mid-century aesthetic, and Scandinavian design providing touchdown seating arrangements in smaller spaces to rounding out interior designs.

An accent chair is an important touch in any interior as they help reinforce a room's style, and can become a quick perch when seating is scant. A lounge series like this is a great option for mid-century-inspired style.

## MIXED MATERIALS.

Subtle detailing exposes the material quality and the polished steel inlay contrasts with the natural wood frame.

occasional tables

finn nu lounge

occasional tables

Finn designed by Q Design