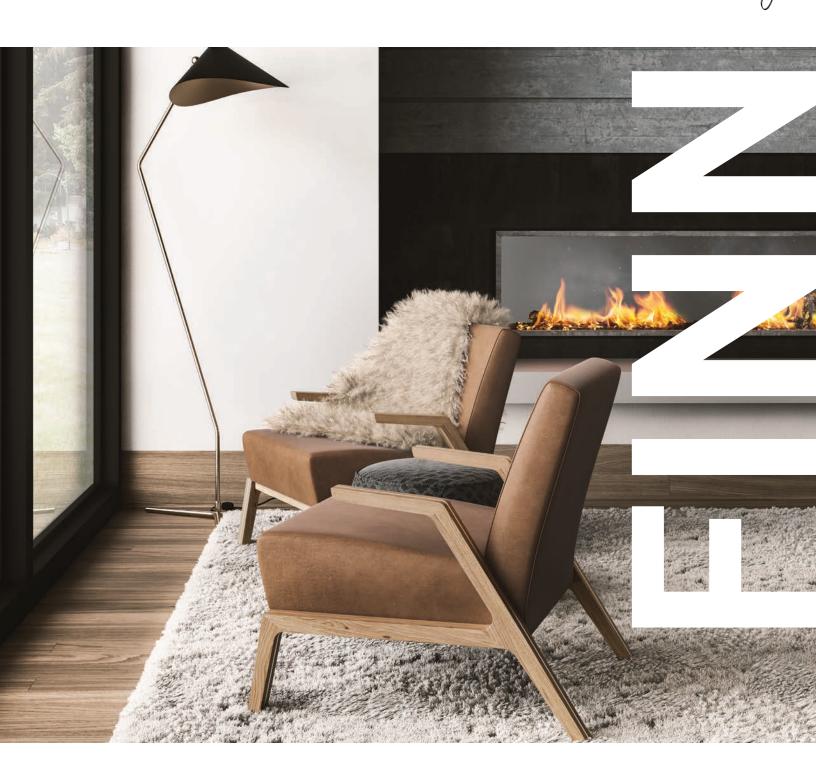

NATURAL.
CLASSIC.

Finn is a modern design marvel of mixed materials for strength and durability, and the savvy specifier. Add a touch of comfort and luxury to any space.

Finn is an organic mix of modern engineering, mid-century aesthetic, and Scandinavian design providing touchdown seating arrangements in smaller spaces to rounding out interior designs.

An accent chair is an important touch in any interior as they help reinforce a room's style, and can become a quick perch when seating is scant. A lounge series like this is a great option for mid-century-inspired style.