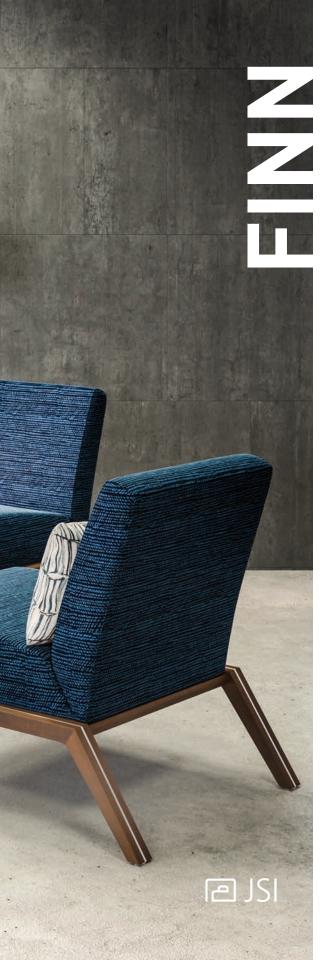

NATURAL.
CLASSIC.

Finn is a modern design marvel of mixed materials for strength and durability, and the savvy specifier. Add a touch of comfort and luxury to any space.

Finn is an organic mix of modern engineering, mid-century aesthetic, and Scandinavian design providing touchdown seating arrangements in smaller spaces to rounding out interior designs.

An accent chair is an important touch in any interior as they help reinforce a room's style, and can become a quick perch when seating is scant. A lounge series like this is a great option for mid-century-inspired style.