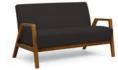

NATURAL.
CLASSIC.

Finn is a modern design marvel of mixed materials for strength and durability, and the savvy specifier. Add a touch of comfort and luxury to any space.

Finn is an organic mix of modern engineering, mid-century aesthetic, and Scandinavian design providing touchdown seating arrangements in smaller spaces to rounding out interior designs.

An accent chair is an important touch in any interior as they help reinforce a room's style, and can become a quick perch when seating is scant. A lounge series like this is a great option for mid-century-inspired style.