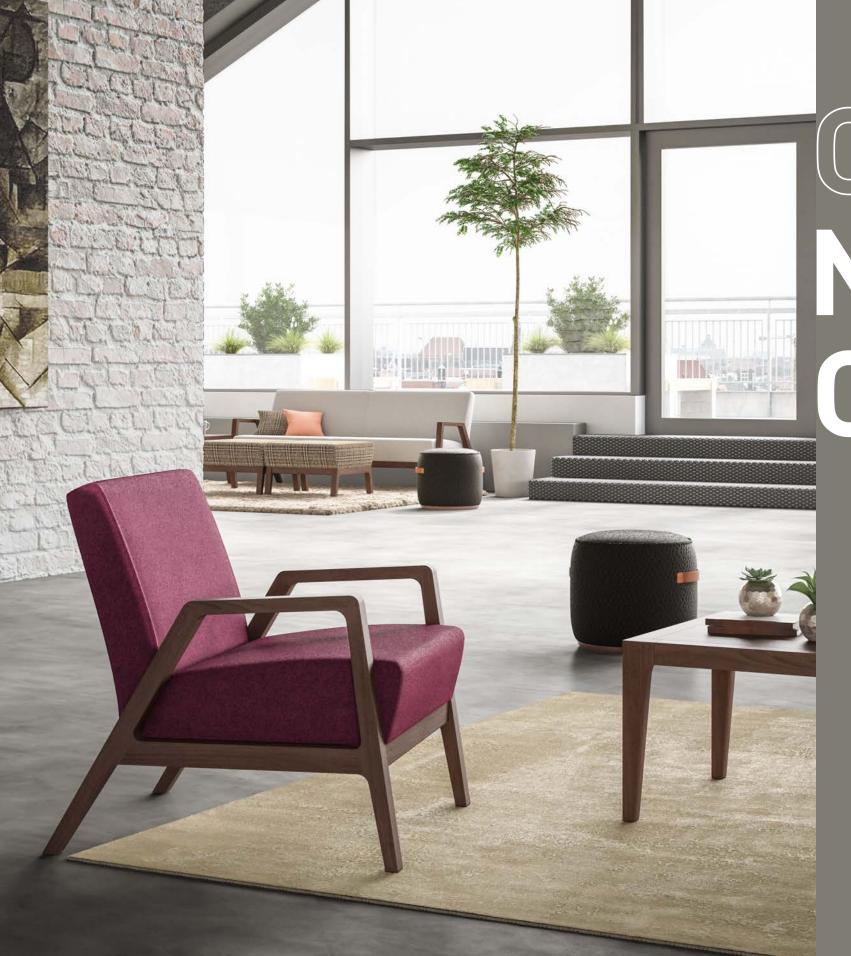

An accent chair is an important touch in any interior as they help reinforce a room's style, and can become a quick perch when seating is scant. A lounge series like this is a great option for mid-century-inspired style.