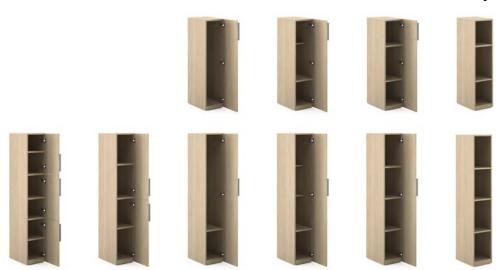

locker storage

flux

回JSI

Secure lockers and open shelves provide clean storage and act as a room divider.

locks standard key digital keypad keyless radial

flux

pulls ledge pull prism pull mail slot pull

identification number tag

## www.jsifurniture.com

48"h lockers

69"h lockers

Flux designed by David Allan Pesso