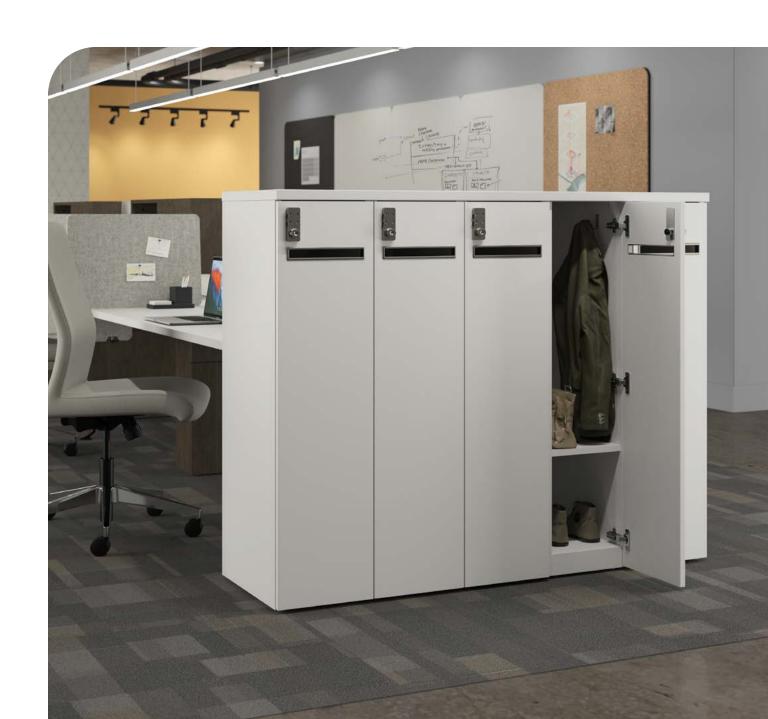

locker storage

flux

回JSI

Secure lockers and open shelves provide clean storage and act as a room divider.

locks standard key digital keypad keyless radial

flux

pulls ledge pull prism pull mail slot pull

identification number tag

## www.jsifurniture.com

48"h lockers

69"h lockers

Flux designed by David Allan Pesso