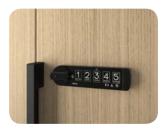

locker storage

flux

回JSI

Secure lockers and open shelves provide clean storage and act as a room divider.

locks standard key digital keypad keyless radial

flux

pulls ledge pull prism pull mail slot pull

identification number tag