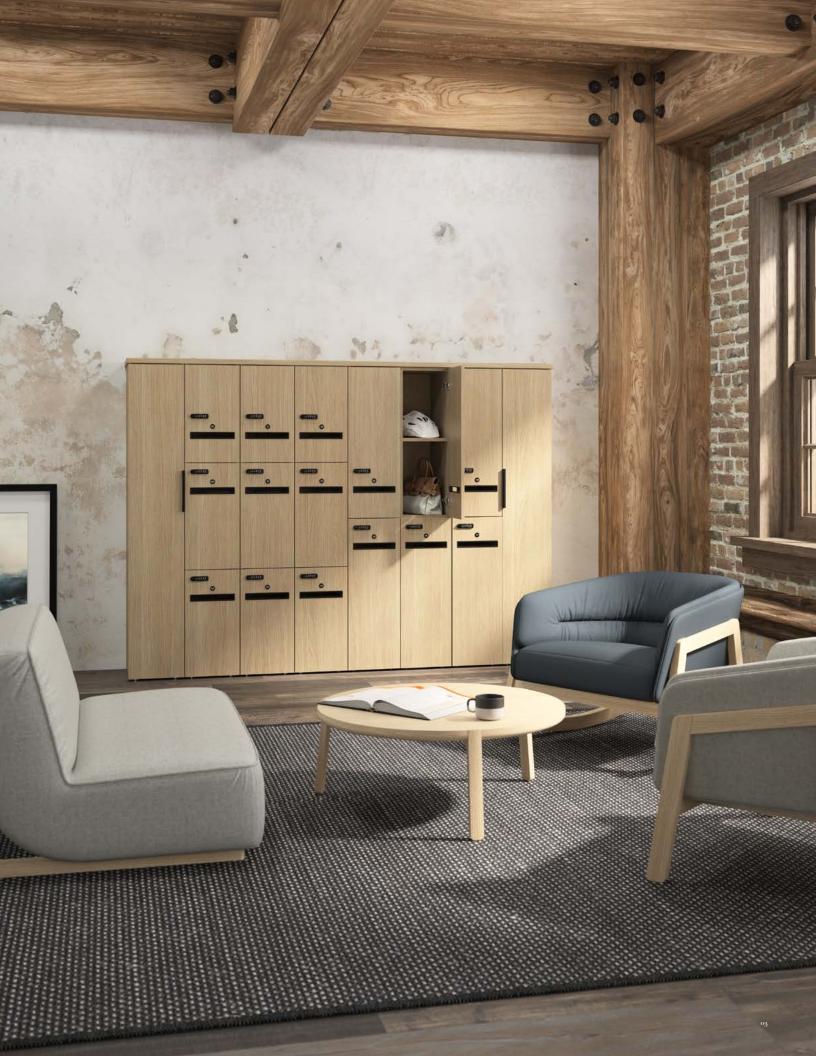

locker storage

flux

回JSI

Secure lockers and open shelves provide clean storage and act as a room divider.

locks standard key digital keypad keyless radial

flux

pulls ledge pull prism pull mail slot pull

identification number tag

## www.jsifurniture.com

48"h lockers

69"h lockers

Flux designed by David Allan Pesso