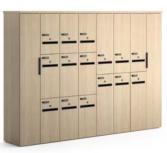

locker storage

flux

回JSI

Secure lockers and open shelves provide clean storage and act as a room divider.

locks standard key digital keypad keyless radial

flux

pulls ledge pull prism pull mail slot pull

identification number tag

## www.jsifurniture.com

48"h lockers

69"h lockers

Flux designed by David Allan Pesso