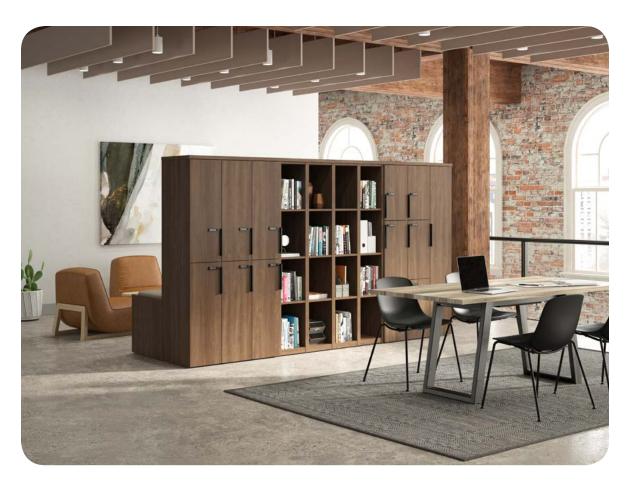

locker storage

flux

回JSI

Secure lockers and open shelves provide clean storage and act as a room divider.

locks standard key digital keypad keyless radial

flux

pulls ledge pull prism pull mail slot pull

identification number tag