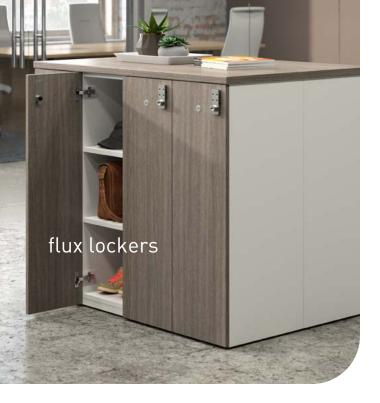

locker storage

flux

回JSI

Secure lockers and open shelves provide clean storage and act as a room divider.

locks standard key digital keypad keyless radial

flux

pulls ledge pull prism pull mail slot pull

identification number tag