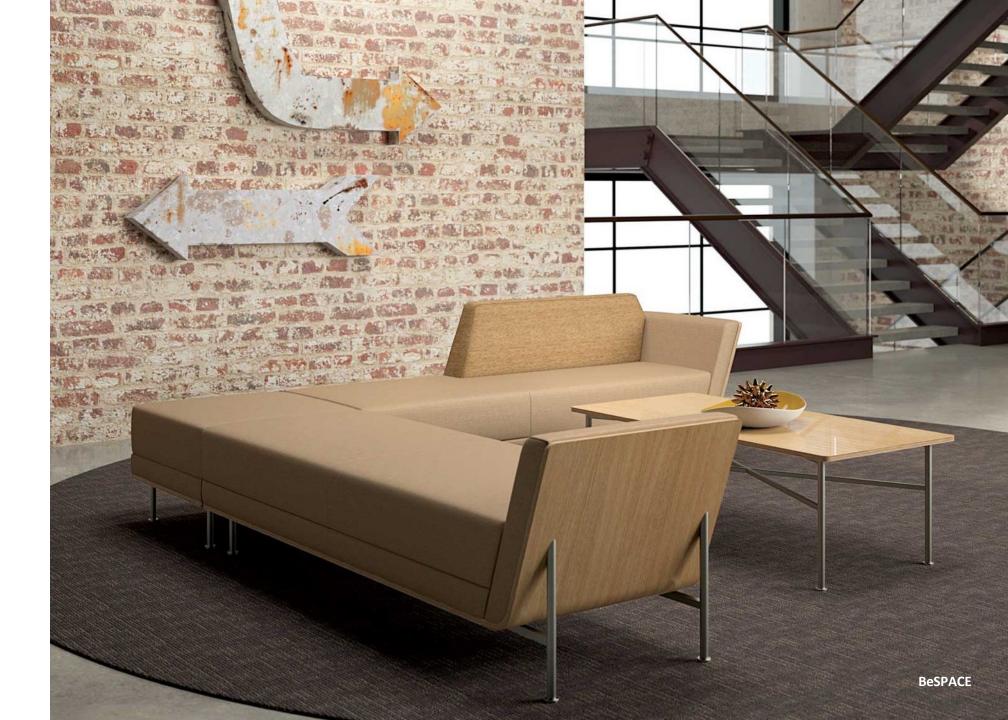

# gocialize: WELCOME.

**BOURNE BAR HEIGHT TABLE** 

ZIVA OCCASIONAL TABLE

**BESPACE MODULAR LOUNGE** 

WORK SURFACES

MOBILE CONVEX LOUNGE CHAIR

CONICAL PULL-UP TABLE

CHAISE BENCH WITH PARTIAL BACK

NATIVE RUNOFF TABLE AND MEDIA WALL

NATIVE TABLE

ARWYN GUEST

BeSPACE