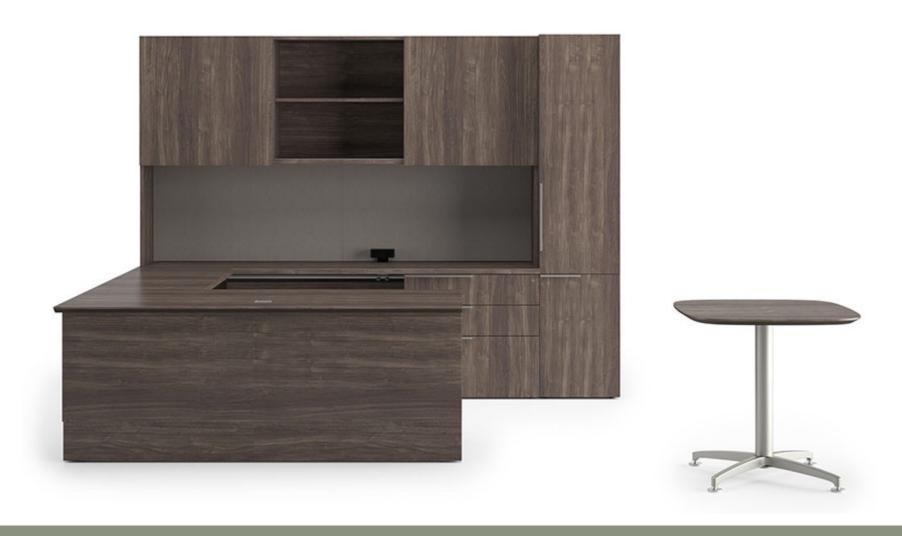

BOSTON



### discover: SUPPORT.





NATIVE MOBILE TACKBOARD



LOK ADJUSTABLE-HEIGHT PODIUM



NATIVE LECTERN WITH STORAGE











LOK NESTING MOBILE BOARDS







JUDE LOUNGE CHAIR



JUDE ARMLESS CHAIR



Planned meeting spaces with presentation tools, and casual areas that host the more spontaneous, pull-up-a-chair kind of meetings



# collaborate: FORMAL.





NATIVE PANEL BASE TABLE



NATIVE MEDIA WALL



PROXY HIGH BACK SWIVEL









# collaborate: CASUAL.

















MEDIA TABLE AND BOOKCASES



MOBILE CONVEX LOUNGE



CONICAL TABLE WITH POWER







BOURNE GUEST SEATING



NATIVE ROUND TABLE



NATIVE WALL MOUNTED STORAGE







BOURNE BAR STOOLS



NATIVE RUNOFF TABLE AND MEDIA WALL







NATIVE TABLE



ARWYN GUEST



BeSPACE



### focy: BEHIND THE DOOR.





















### focy: OUTSIDE THE DOOR.









BRYN COUNTER HEIGHT STOOL



BOURNE TABLE





4-LEG CHAIR



CHAISE BENCH WITH PARTIAL BACK



BOOKCASE











回JSI