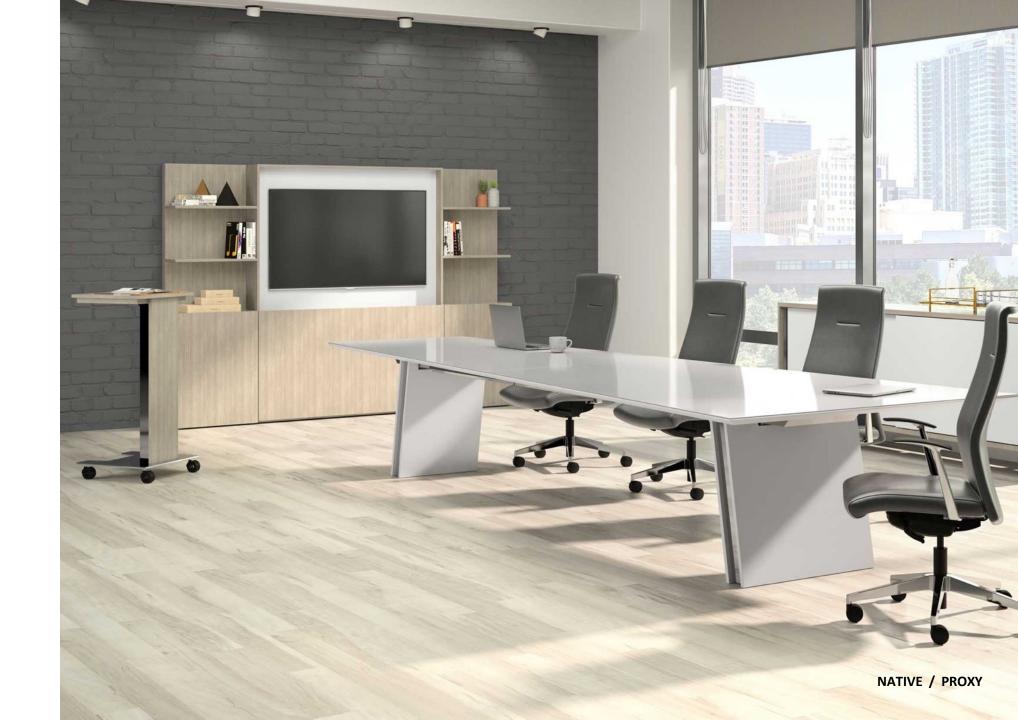

# collaborate: FORMAL.

NATIVE PANEL BASE TABLE

NATIVE MEDIA WALL

PROXY HIGH BACK SWIVEL