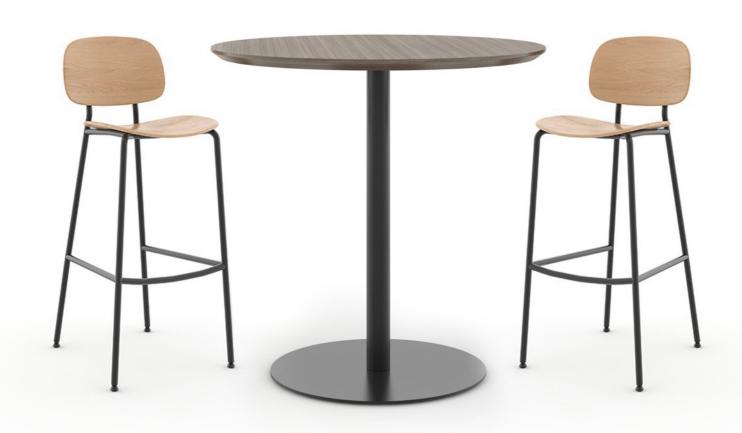

### focy: OUTSIDE THE DOOR.

BRYN COUNTER HEIGHT STOOL

BOURNE TABLE

4-LEG CHAIR

CHAISE BENCH WITH PARTIAL BACK

BOOKCASE

回JSI