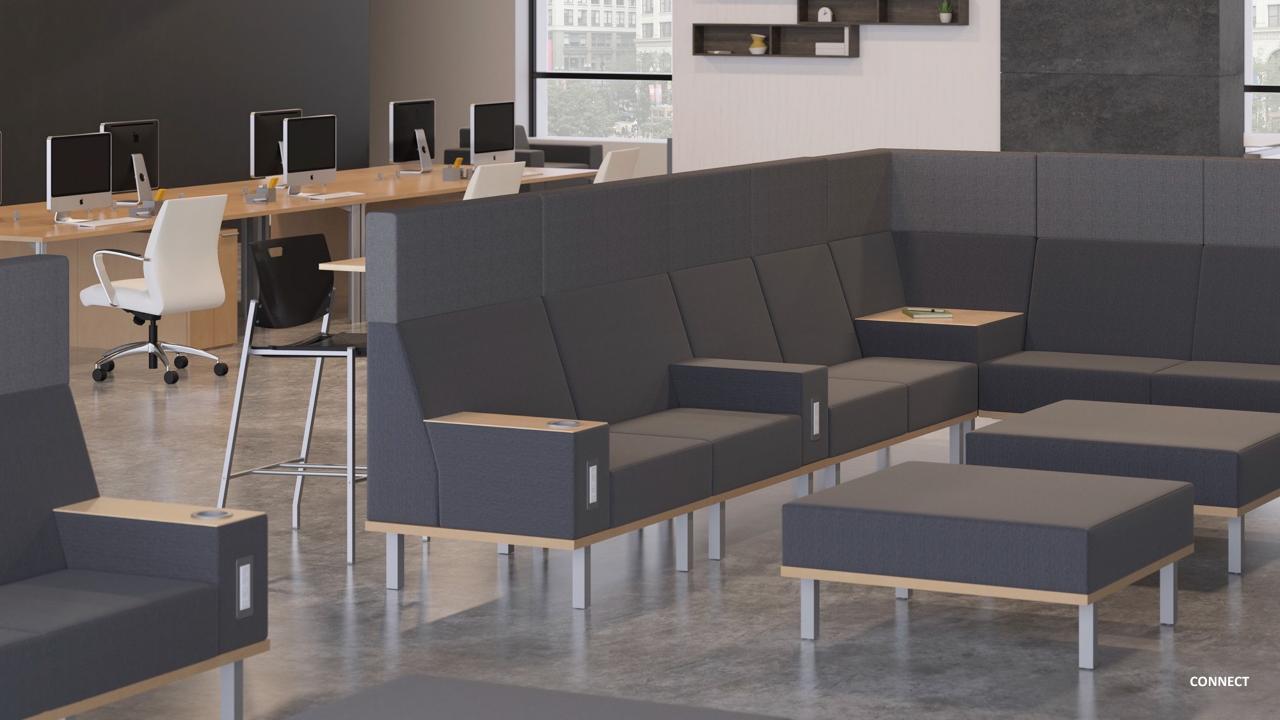

# collaborate: CASUAL.

MEDIA TABLE AND BOOKCASES

MOBILE CONVEX LOUNGE

CONICAL TABLE WITH POWER

BOURNE GUEST SEATING

NATIVE ROUND TABLE

NATIVE WALL MOUNTED STORAGE

BOURNE BAR STOOLS

NATIVE RUNOFF TABLE AND MEDIA WALL

NATIVE TABLE

ARWYN GUEST

BeSPACE