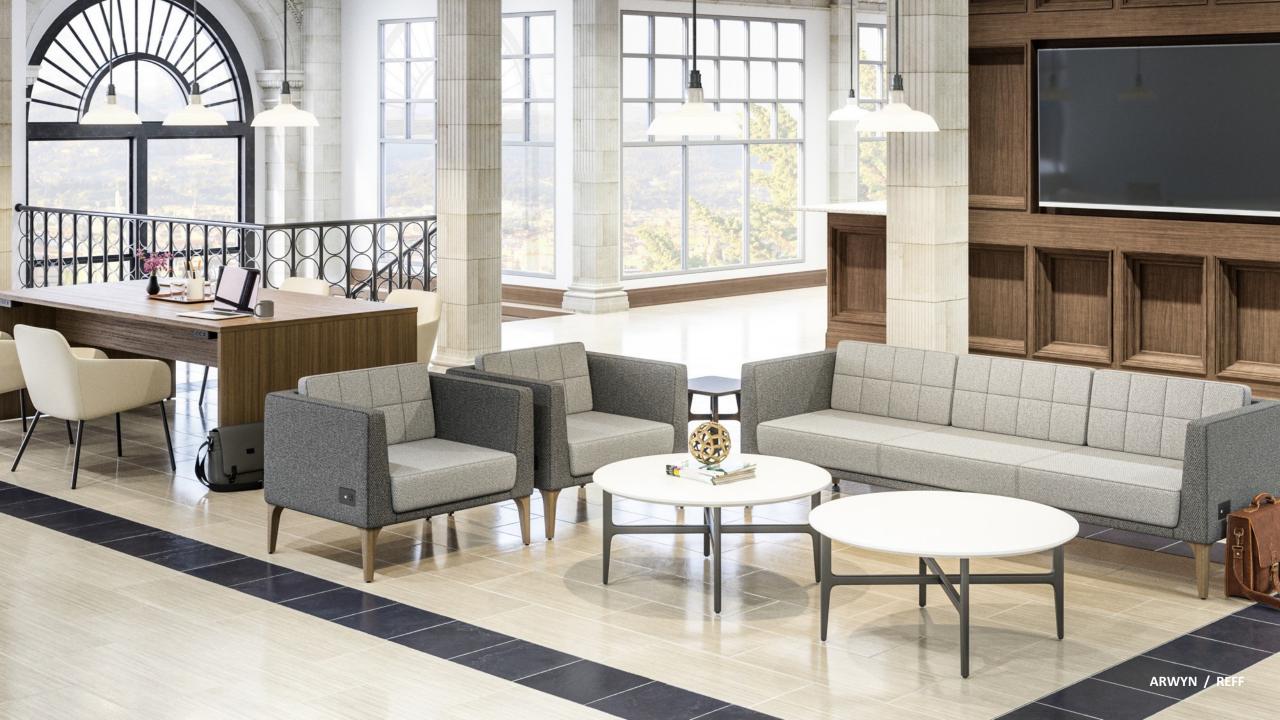

# collaborate: CASUAL.

MEDIA TABLE AND BOOKCASES

MOBILE CONVEX LOUNGE

CONICAL TABLE WITH POWER

BOURNE GUEST SEATING

NATIVE ROUND TABLE

NATIVE WALL MOUNTED STORAGE

BOURNE BAR STOOLS

NATIVE RUNOFF TABLE AND MEDIA WALL

NATIVE TABLE

ARWYN GUEST

BeSPACE