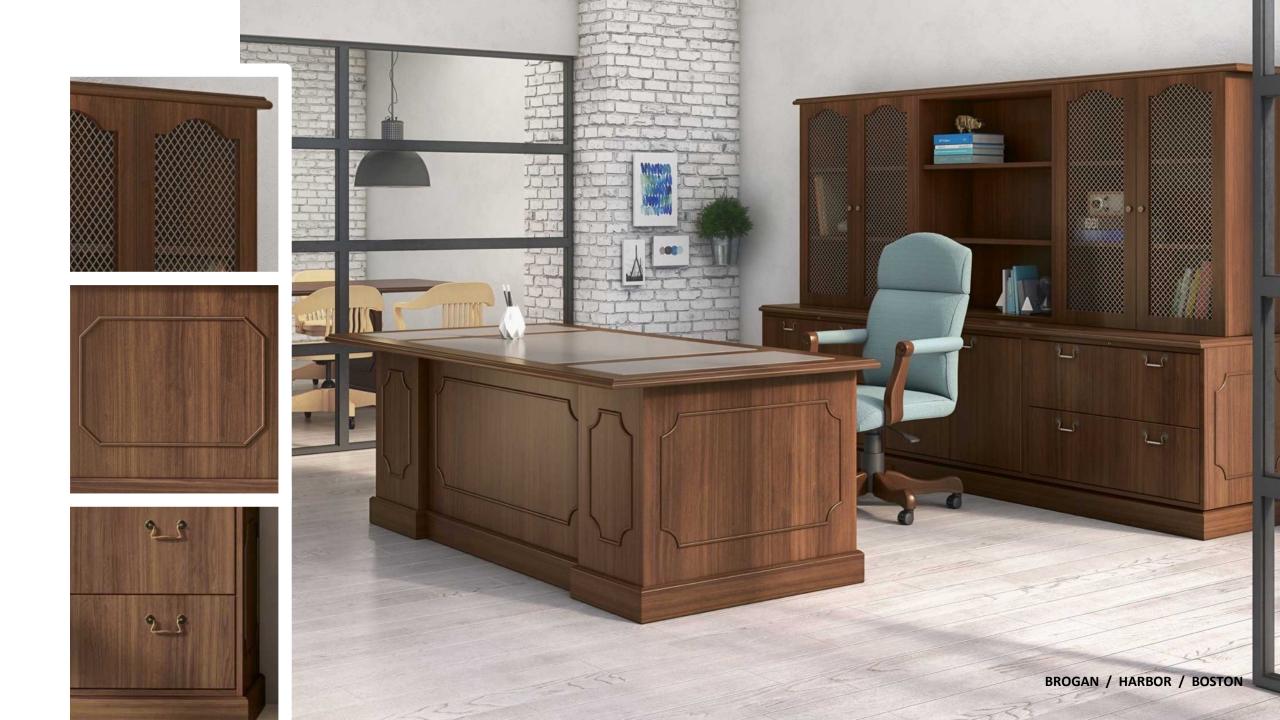

### discover: SUPPORT.





NATIVE MOBILE TACKBOARD



LOK ADJUSTABLE-HEIGHT PODIUM



NATIVE LECTERN WITH STORAGE











LOK NESTING MOBILE BOARDS







JUDE LOUNGE CHAIR



JUDE ARMLESS CHAIR



Planned meeting spaces with presentation tools, and casual areas that host the more spontaneous, pull-up-a-chair kind of meetings



# collaborate: FORMAL.





NATIVE PANEL BASE TABLE



NATIVE MEDIA WALL



PROXY HIGH BACK SWIVEL









# collaborate: CASUAL.

















MEDIA TABLE AND BOOKCASES



MOBILE CONVEX LOUNGE



CONICAL TABLE WITH POWER







BOURNE GUEST SEATING



NATIVE ROUND TABLE



NATIVE WALL MOUNTED STORAGE







BOURNE BAR STOOLS



NATIVE RUNOFF TABLE AND MEDIA WALL







NATIVE TABLE



ARWYN GUEST



BeSPACE



### focy: BEHIND THE DOOR.





















### focy: OUTSIDE THE DOOR.









BRYN COUNTER HEIGHT STOOL



BOURNE TABLE





4-LEG CHAIR



CHAISE BENCH WITH PARTIAL BACK



BOOKCASE











回JSI