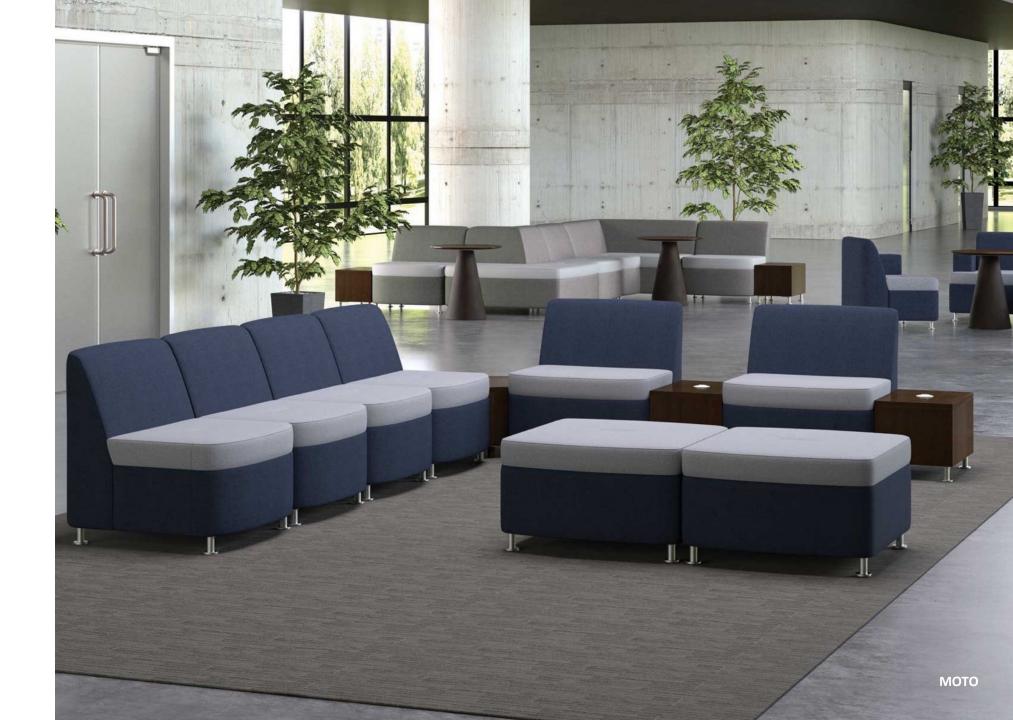

# gocialize: WELCOME.

**BOURNE BAR HEIGHT TABLE** 

ZIVA OCCASIONAL TABLE

**BESPACE MODULAR LOUNGE** 

WORK SURFACES

MOBILE CONVEX LOUNGE CHAIR

CONICAL PULL-UP TABLE

CHAISE BENCH WITH PARTIAL BACK

FREESTANDING TABLE

MODULAR BENCH