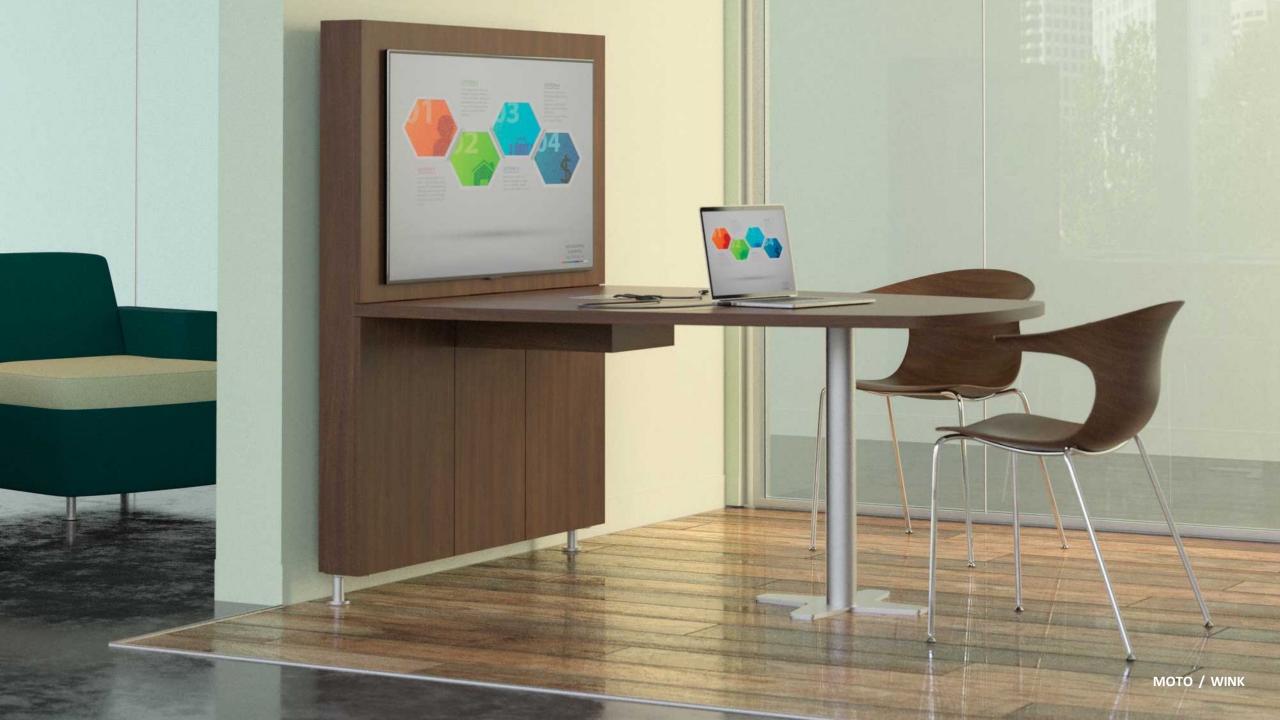

# collaborate: CASUAL.

MEDIA TABLE AND BOOKCASES

MOBILE CONVEX LOUNGE

CONICAL TABLE WITH POWER

BOURNE GUEST SEATING

NATIVE ROUND TABLE

NATIVE WALL MOUNTED STORAGE

BOURNE BAR STOOLS