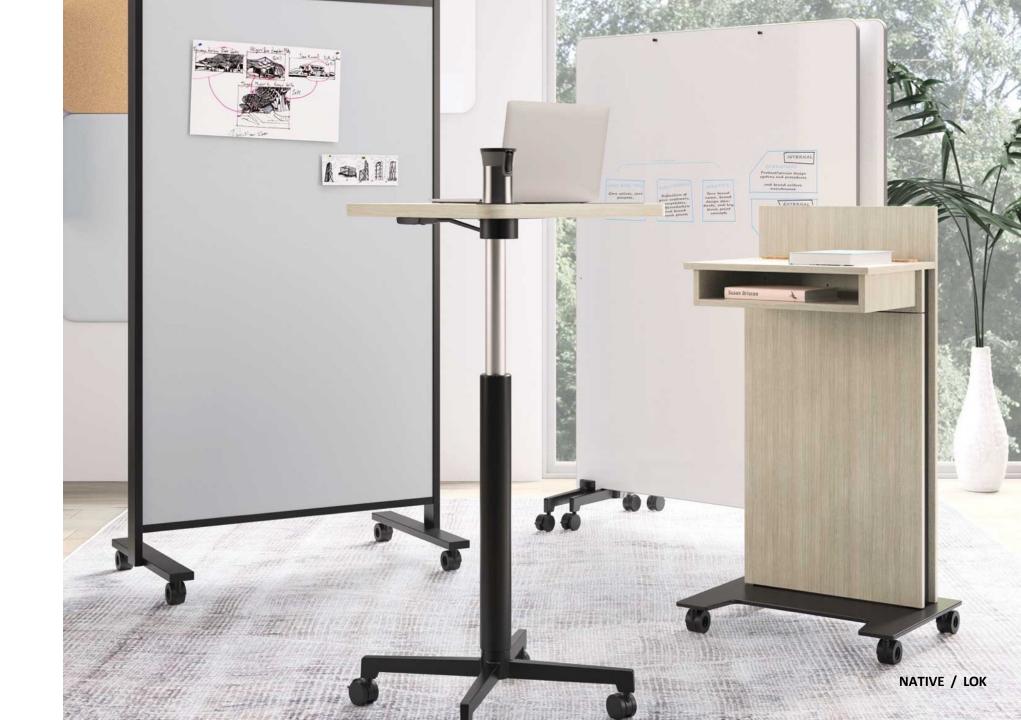

### discover: SUPPORT.

NATIVE MOBILE TACKBOARD

LOK ADJUSTABLE-HEIGHT PODIUM

NATIVE LECTERN WITH STORAGE

LOK NESTING MOBILE BOARDS

JUDE LOUNGE CHAIR

JUDE ARMLESS CHAIR

Planned meeting spaces with presentation tools, and casual areas that host the more spontaneous, pull-up-a-chair kind of meetings