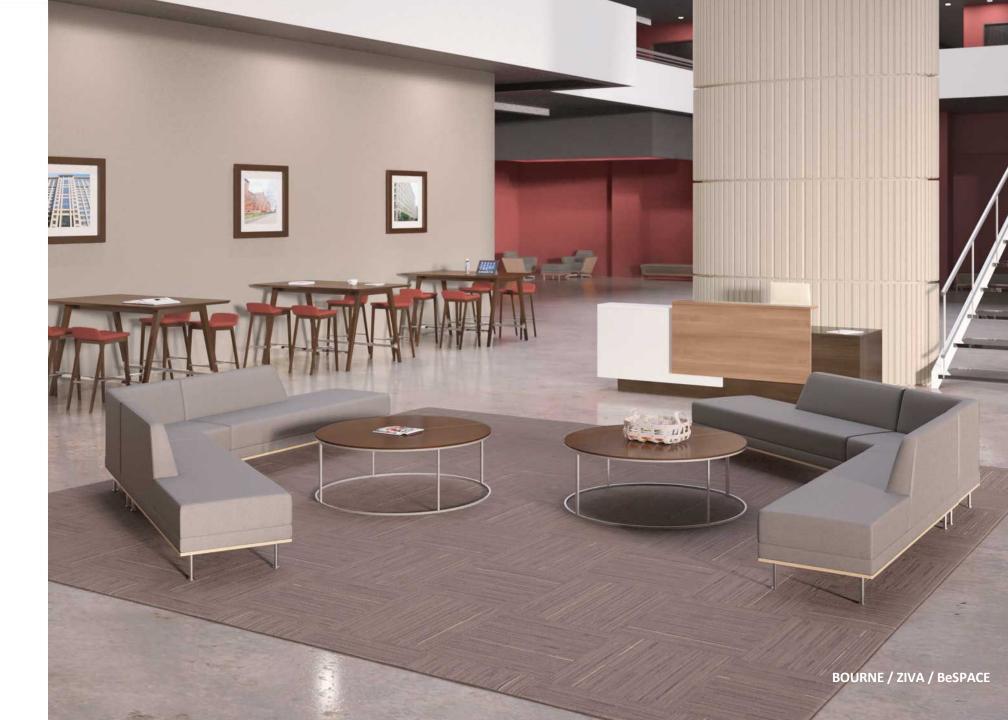

# gocialize: WELCOME.

**BOURNE BAR HEIGHT TABLE** 

ZIVA OCCASIONAL TABLE

**BESPACE MODULAR LOUNGE** 

WORK SURFACES

MOBILE CONVEX LOUNGE CHAIR

CONICAL PULL-UP TABLE

CHAISE BENCH WITH PARTIAL BACK