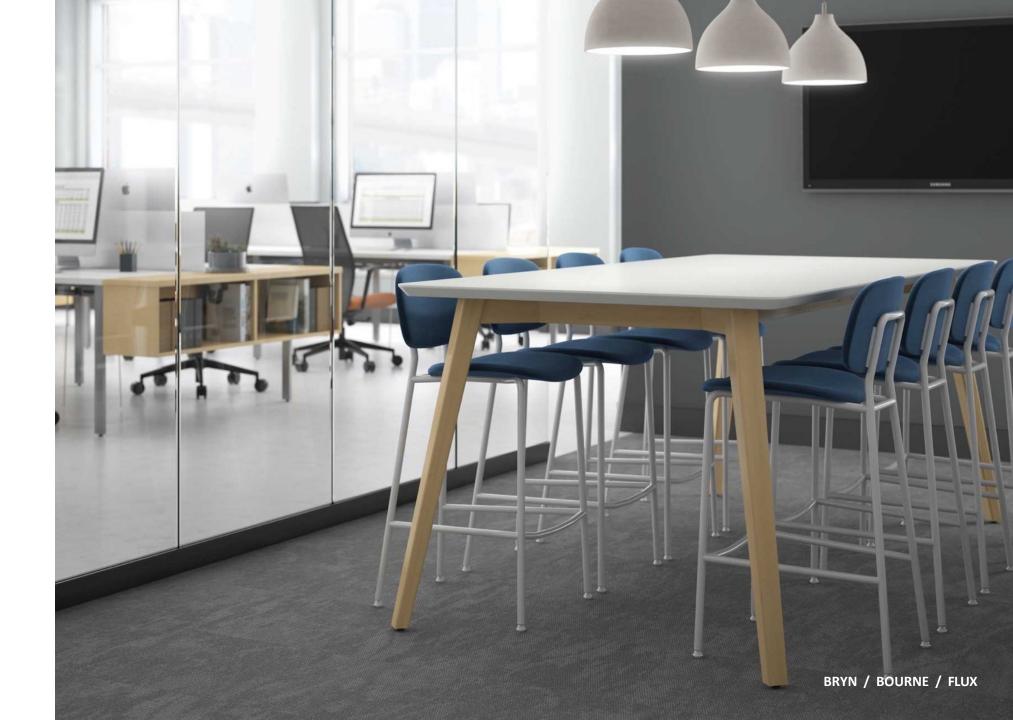

# collaborate: CASUAL.

MEDIA TABLE AND BOOKCASES

MOBILE CONVEX LOUNGE

CONICAL TABLE WITH POWER

BOURNE GUEST SEATING

NATIVE ROUND TABLE

NATIVE WALL MOUNTED STORAGE

BOURNE BAR STOOLS

### focy: OUTSIDE THE DOOR.

BRYN COUNTER HEIGHT STOOL

BOURNE TABLE

4-LEG CHAIR

CHAISE BENCH WITH PARTIAL BACK

BOOKCASE

回JSI