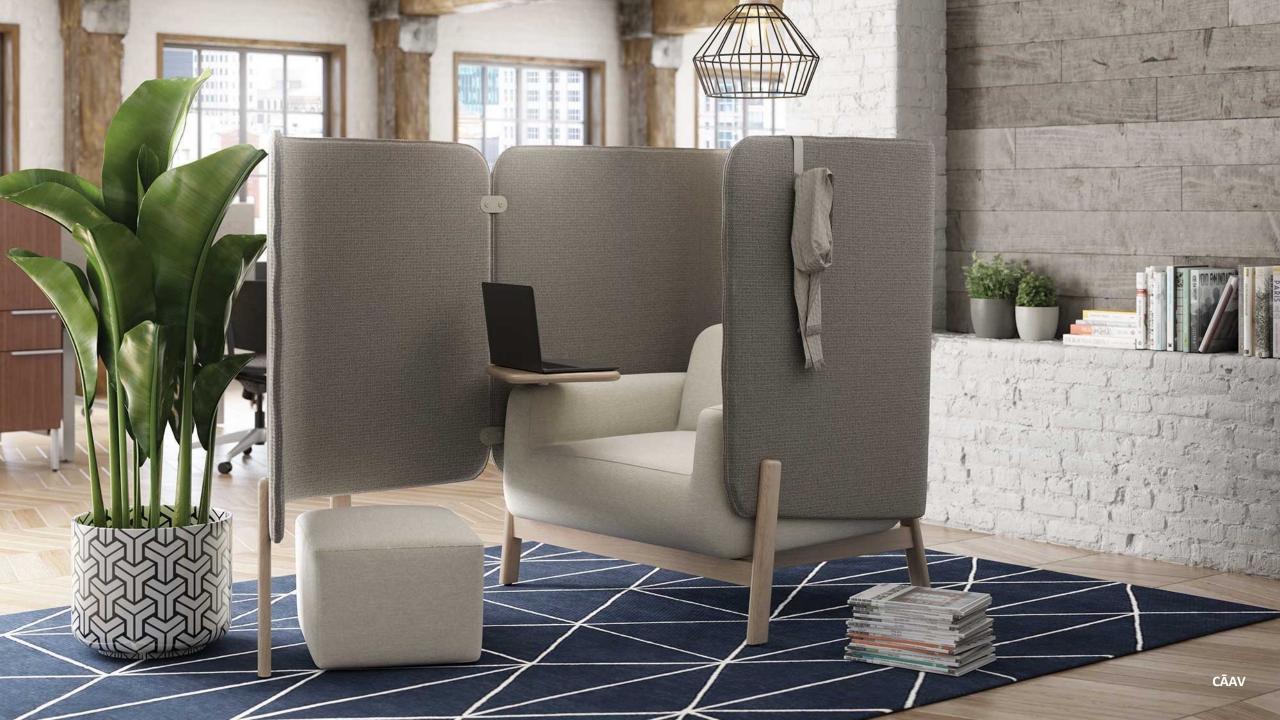

#### socialize: MERACT.

PULL-UP TABLE

LOUNGE CHAIR

CHAISE BENCH WITH PARTIAL BACK

FREESTANDING TABLE

MODULAR BENCH