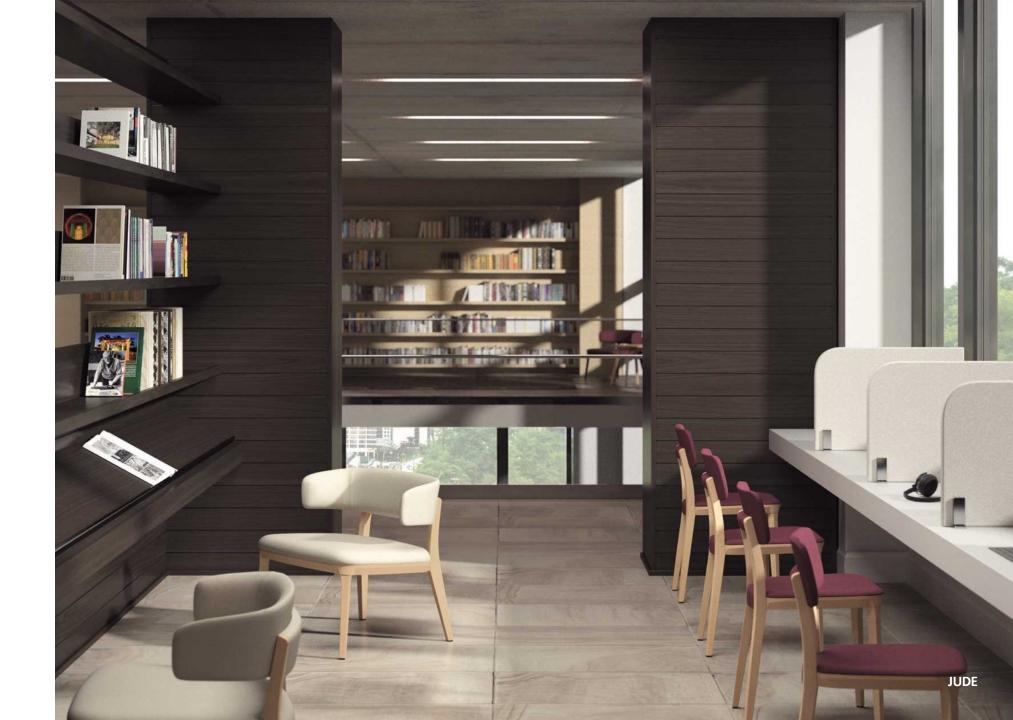

### discover: SUPPORT.

NATIVE MOBILE TACKBOARD

LOK ADJUSTABLE-HEIGHT PODIUM

NATIVE LECTERN WITH STORAGE

LOK NESTING MOBILE BOARDS

JUDE LOUNGE CHAIR

JUDE ARMLESS CHAIR

Planned meeting spaces with presentation tools, and casual areas that host the more spontaneous, pull-up-a-chair kind of meetings