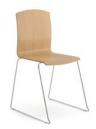

# collaborate: CASUAL.

MEDIA TABLE AND BOOKCASES

MOBILE CONVEX LOUNGE

CONICAL TABLE WITH POWER

BOURNE GUEST SEATING

NATIVE ROUND TABLE

NATIVE WALL MOUNTED STORAGE

BOURNE BAR STOOLS

### focy: OUTSIDE THE DOOR.

BRYN COUNTER HEIGHT STOOL

BOURNE TABLE

4-LEG CHAIR

CHAISE BENCH WITH PARTIAL BACK

BOOKCASE

回JSI