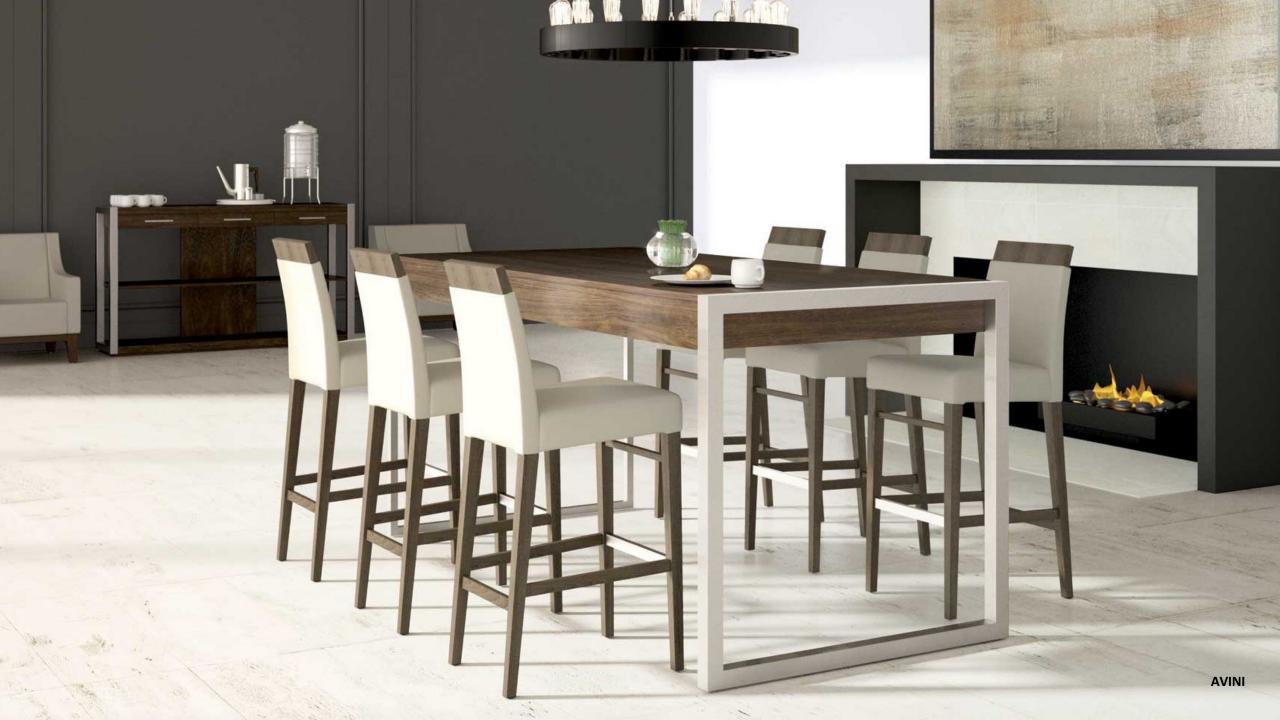

# collaborate: CASUAL.

MEDIA TABLE AND BOOKCASES

MOBILE CONVEX LOUNGE

CONICAL TABLE WITH POWER

BOURNE GUEST SEATING

NATIVE ROUND TABLE

NATIVE WALL MOUNTED STORAGE

BOURNE BAR STOOLS

### focy: OUTSIDE THE DOOR.

BRYN COUNTER HEIGHT STOOL

BOURNE TABLE

4-LEG CHAIR

CHAISE BENCH WITH PARTIAL BACK

BOOKCASE

回JSI