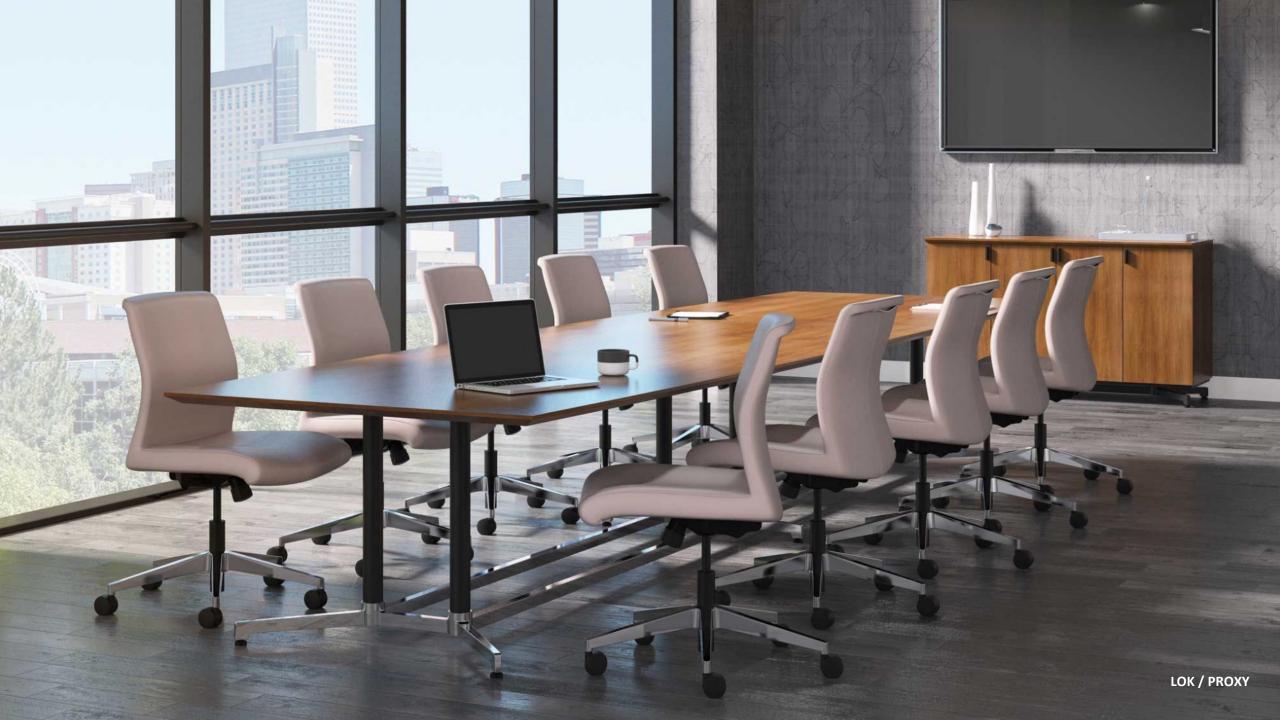

# collaborate: FORMAL.

NATIVE PANEL BASE TABLE

NATIVE MEDIA WALL

PROXY HIGH BACK SWIVEL