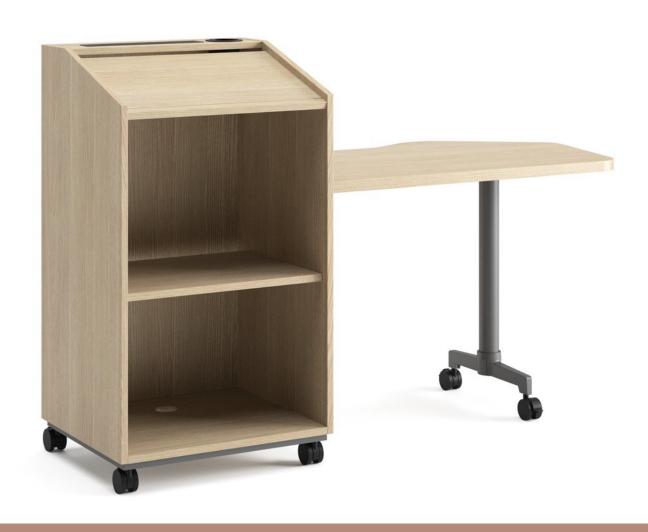

### discover: SUPPORT.

NATIVE MOBILE TACKBOARD

LOK ADJUSTABLE-HEIGHT PODIUM

NATIVE LECTERN WITH STORAGE

LOK NESTING MOBILE BOARDS

JUDE LOUNGE CHAIR

JUDE ARMLESS CHAIR

Planned meeting spaces with presentation tools, and casual areas that host the more spontaneous, pull-up-a-chair kind of meetings