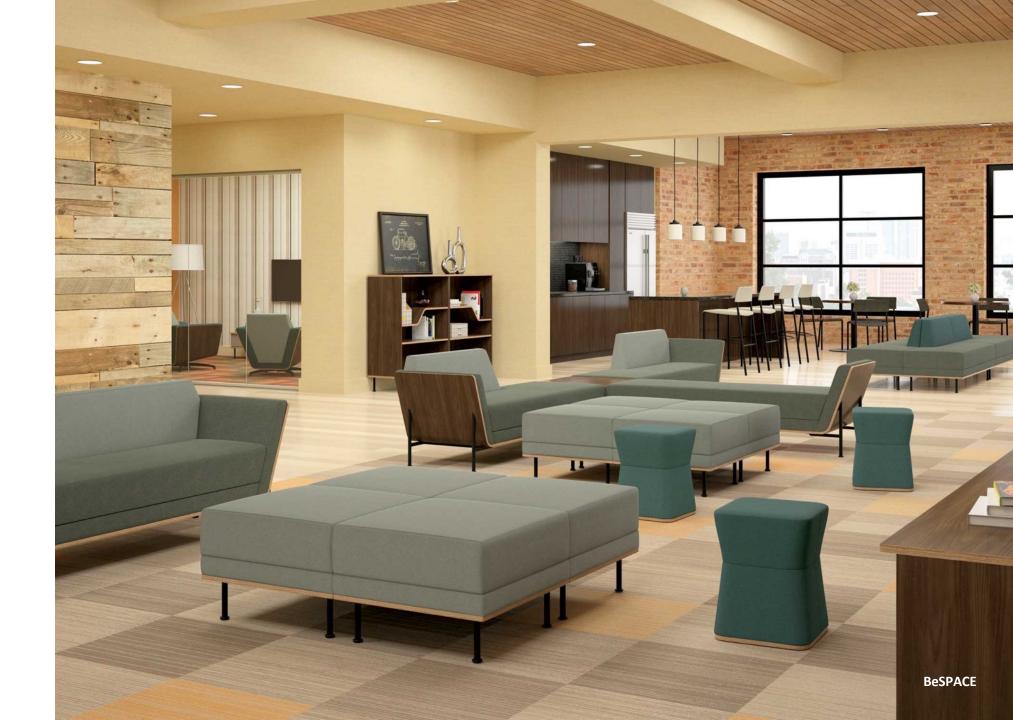

# gocialize: WELCOME.

**BOURNE BAR HEIGHT TABLE** 

ZIVA OCCASIONAL TABLE

**BESPACE MODULAR LOUNGE** 

WORK SURFACES

MOBILE CONVEX LOUNGE CHAIR

CONICAL PULL-UP TABLE

CHAISE BENCH WITH PARTIAL BACK

FREESTANDING TABLE

MODULAR BENCH