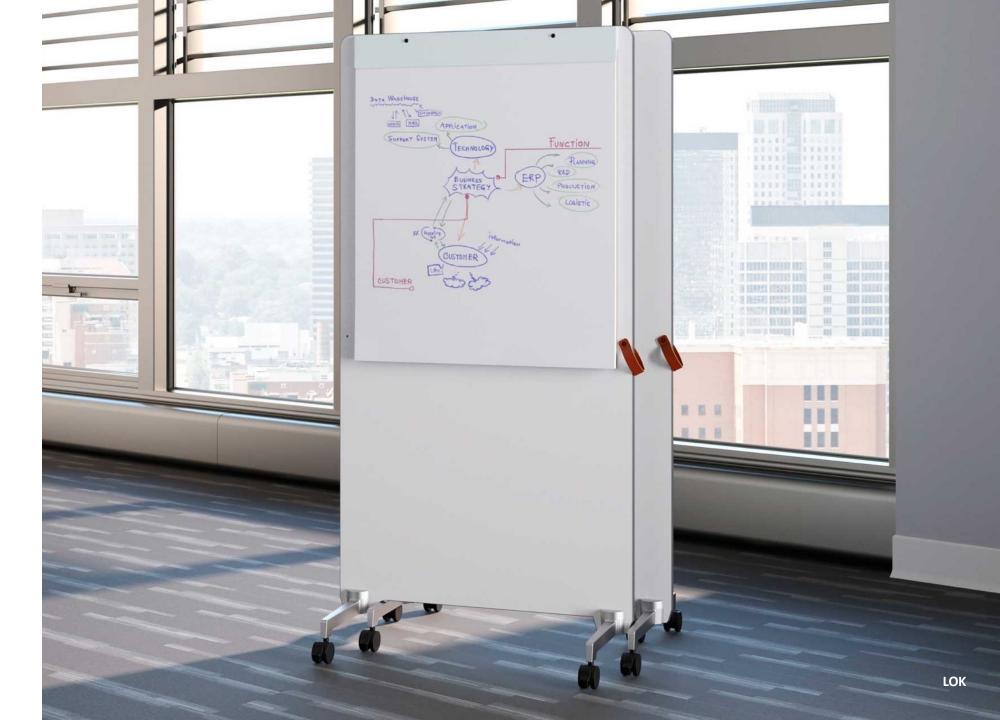

### discover: SUPPORT.

NATIVE MOBILE TACKBOARD

LOK ADJUSTABLE-HEIGHT PODIUM

NATIVE LECTERN WITH STORAGE

LOK NESTING MOBILE BOARDS

JUDE LOUNGE CHAIR

JUDE ARMLESS CHAIR

Planned meeting spaces with presentation tools, and casual areas that host the more spontaneous, pull-up-a-chair kind of meetings