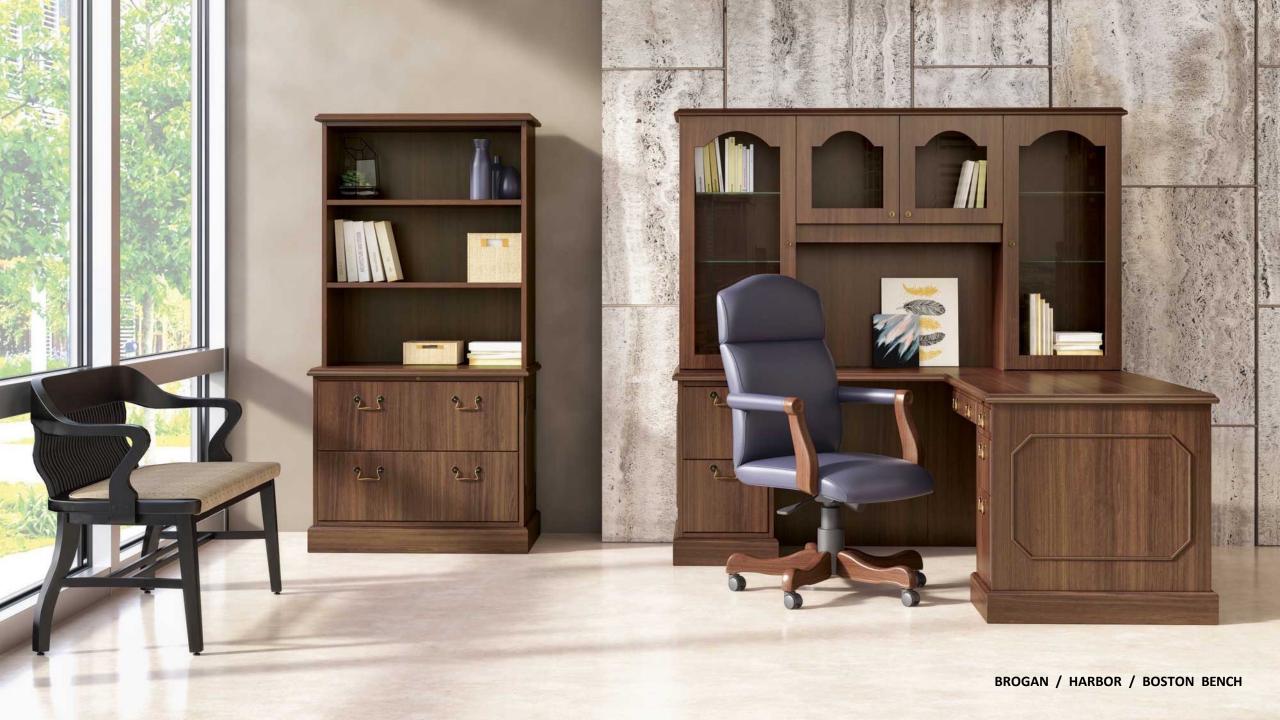

ON



### discover: SUPPORT.





NATIVE MOBILE TACKBOARD



LOK ADJUSTABLE-HEIGHT PODIUM



NATIVE LECTERN WITH STORAGE











LOK NESTING MOBILE BOARDS







JUDE LOUNGE CHAIR



JUDE ARMLESS CHAIR



Planned meeting spaces with presentation tools, and casual areas that host the more spontaneous, pull-up-a-chair kind of meetings



# collaborate: FORMAL.





NATIVE PANEL BASE TABLE



NATIVE MEDIA WALL



PROXY HIGH BACK SWIVEL









# collaborate: CASUAL.

















MEDIA TABLE AND BOOKCASES



MOBILE CONVEX LOUNGE



CONICAL TABLE WITH POWER







BOURNE GUEST SEATING



NATIVE ROUND TABLE



NATIVE WALL MOUNTED STORAGE







BOURNE BAR STOOLS



NATIVE RUNOFF TABLE AND MEDIA WALL







NATIVE TABLE



ARWYN GUEST



BeSPACE



### focy: BEHIND THE DOOR.





















### focy: OUTSIDE THE DOOR.









BRYN COUNTER HEIGHT STOOL



BOURNE TABLE





4-LEG CHAIR



CHAISE BENCH WITH PARTIAL BACK



BOOKCASE











回JSI