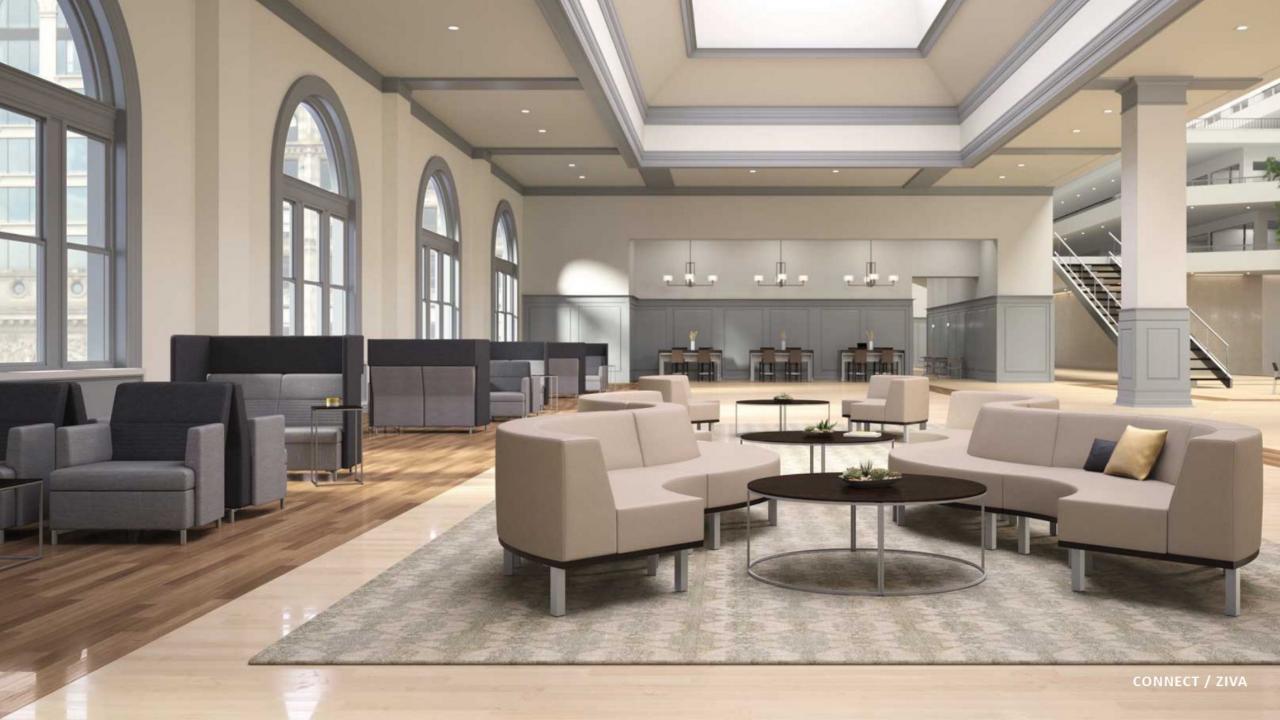

## explore our SOLUTIONS.

Places to take a break, have a meal, and have a conversation, with seating configurations that welcome you in and encourage you to stay awhile.

#### socialize: MERACT.

PULL-UP TABLE

LOUNGE CHAIR

CHAISE BENCH WITH PARTIAL BACK

FREESTANDING TABLE

MODULAR BENCH