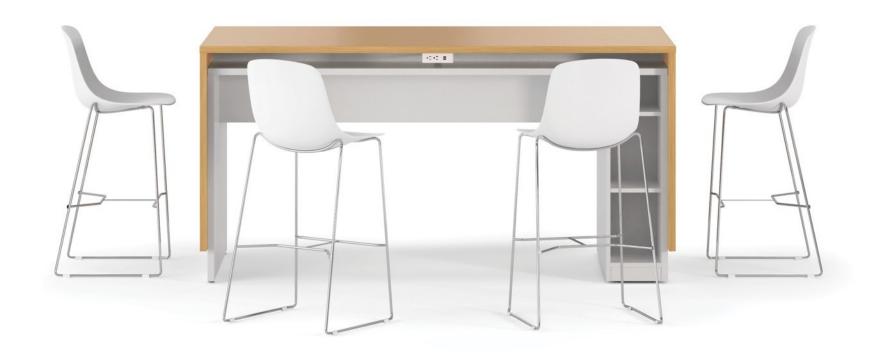

# collaborate: CASUAL.

MEDIA TABLE AND BOOKCASES

MOBILE CONVEX LOUNGE

CONICAL TABLE WITH POWER

BOURNE GUEST SEATING

NATIVE ROUND TABLE

NATIVE WALL MOUNTED STORAGE

BOURNE BAR STOOLS