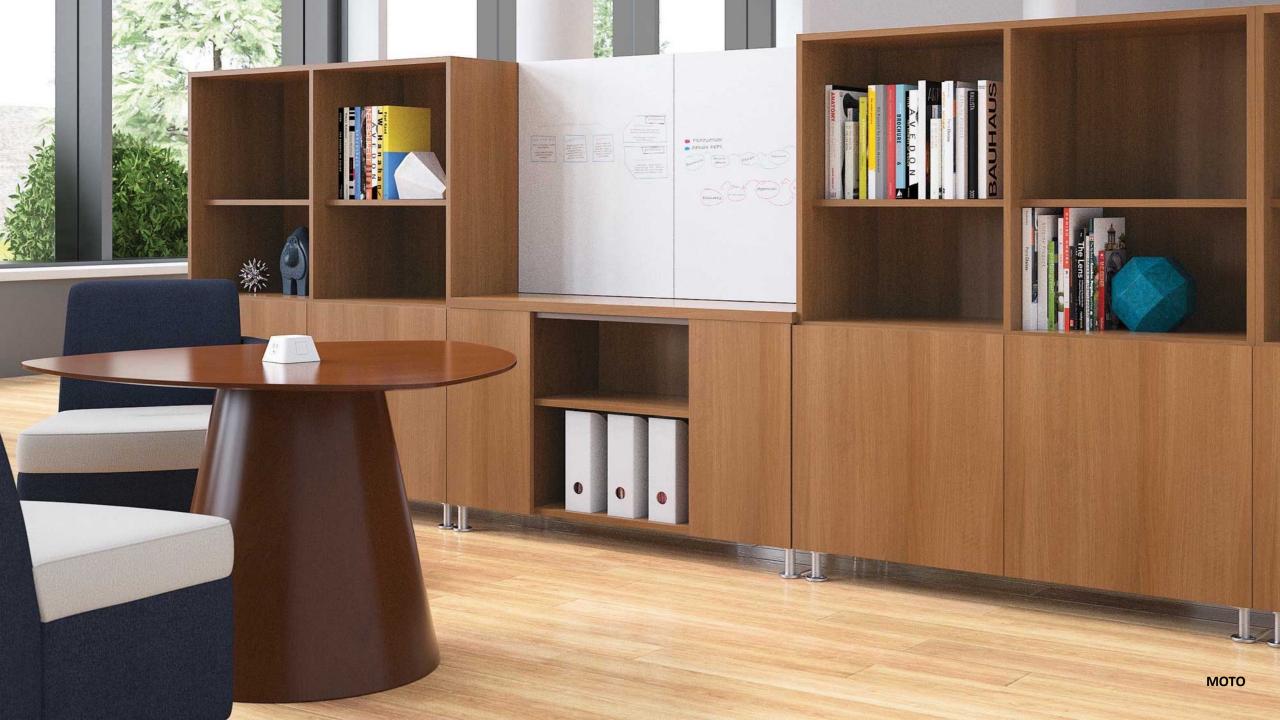

# collaborate: CASUAL.

MEDIA TABLE AND BOOKCASES

MOBILE CONVEX LOUNGE

CONICAL TABLE WITH POWER

BOURNE GUEST SEATING

NATIVE ROUND TABLE

NATIVE WALL MOUNTED STORAGE

BOURNE BAR STOOLS