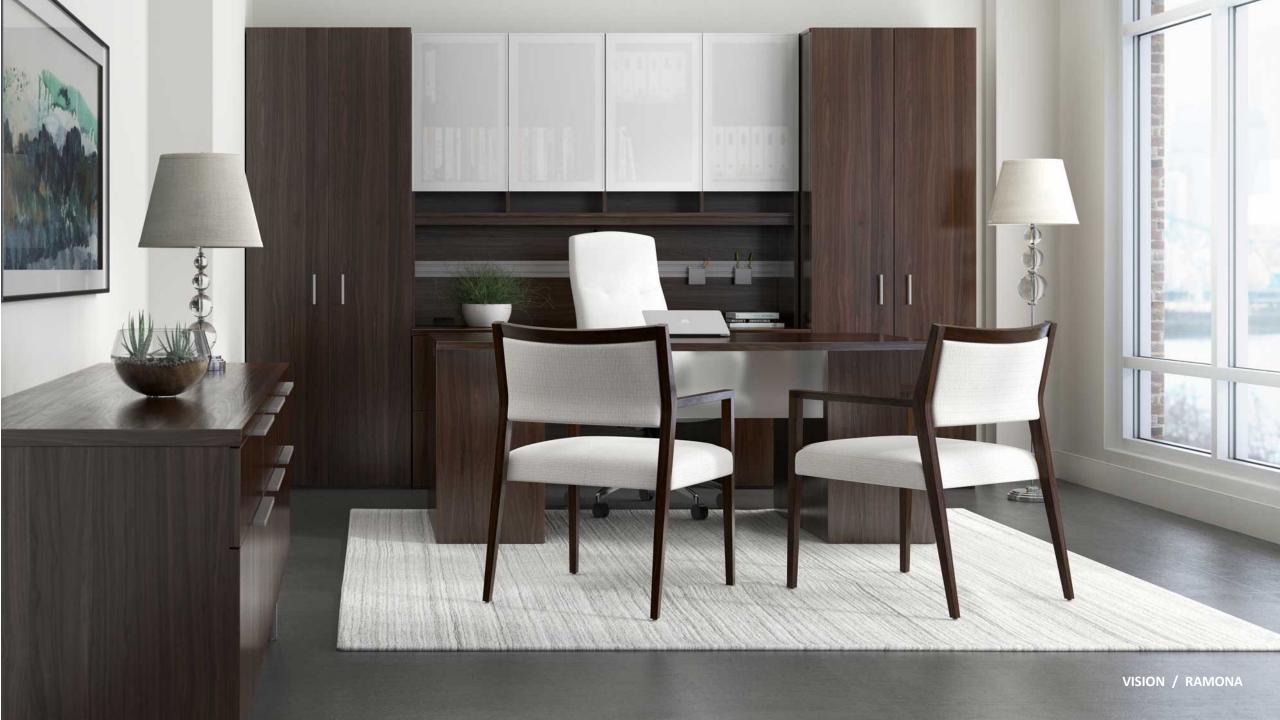

BOSTON



### discover: SUPPORT.





NATIVE MOBILE TACKBOARD



LOK ADJUSTABLE-HEIGHT PODIUM



NATIVE LECTERN WITH STORAGE











LOK NESTING MOBILE BOARDS







JUDE LOUNGE CHAIR



JUDE ARMLESS CHAIR



Planned meeting spaces with presentation tools, and casual areas that host the more spontaneous, pull-up-a-chair kind of meetings



# collaborate: FORMAL.





NATIVE PANEL BASE TABLE



NATIVE MEDIA WALL



PROXY HIGH BACK SWIVEL









# collaborate: CASUAL.

















MEDIA TABLE AND BOOKCASES



MOBILE CONVEX LOUNGE



CONICAL TABLE WITH POWER







BOURNE GUEST SEATING



NATIVE ROUND TABLE



NATIVE WALL MOUNTED STORAGE







BOURNE BAR STOOLS



NATIVE RUNOFF TABLE AND MEDIA WALL







NATIVE TABLE



ARWYN GUEST



BeSPACE



### focy: BEHIND THE DOOR.





















### focy: OUTSIDE THE DOOR.









BRYN COUNTER HEIGHT STOOL



BOURNE TABLE





4-LEG CHAIR



CHAISE BENCH WITH PARTIAL BACK



BOOKCASE











回JSI