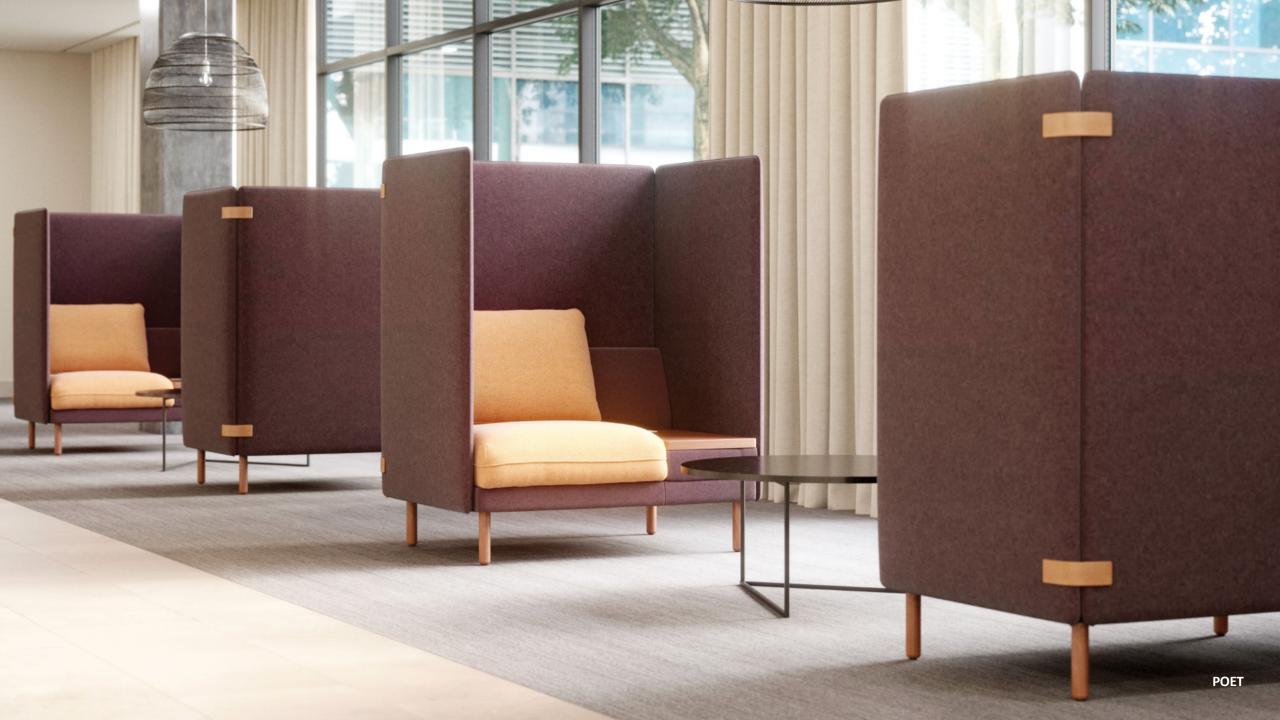

JUDE LOUNGE CHAIR



JUDE ARMLESS CHAIR



Planned meeting spaces with presentation tools, and casual areas that host the more spontaneous, pull-up-a-chair kind of meetings



# collaborate: FORMAL.





NATIVE PANEL BASE TABLE



NATIVE MEDIA WALL



PROXY HIGH BACK SWIVEL









# collaborate: CASUAL.

















MEDIA TABLE AND BOOKCASES



MOBILE CONVEX LOUNGE



CONICAL TABLE WITH POWER







BOURNE GUEST SEATING



NATIVE ROUND TABLE



NATIVE WALL MOUNTED STORAGE







BOURNE BAR STOOLS



NATIVE RUNOFF TABLE AND MEDIA WALL







NATIVE TABLE



ARWYN GUEST



BeSPACE



### focy: BEHIND THE DOOR.





















### focy: OUTSIDE THE DOOR.









BRYN COUNTER HEIGHT STOOL



BOURNE TABLE





4-LEG CHAIR



CHAISE BENCH WITH PARTIAL BACK



BOOKCASE











回JSI