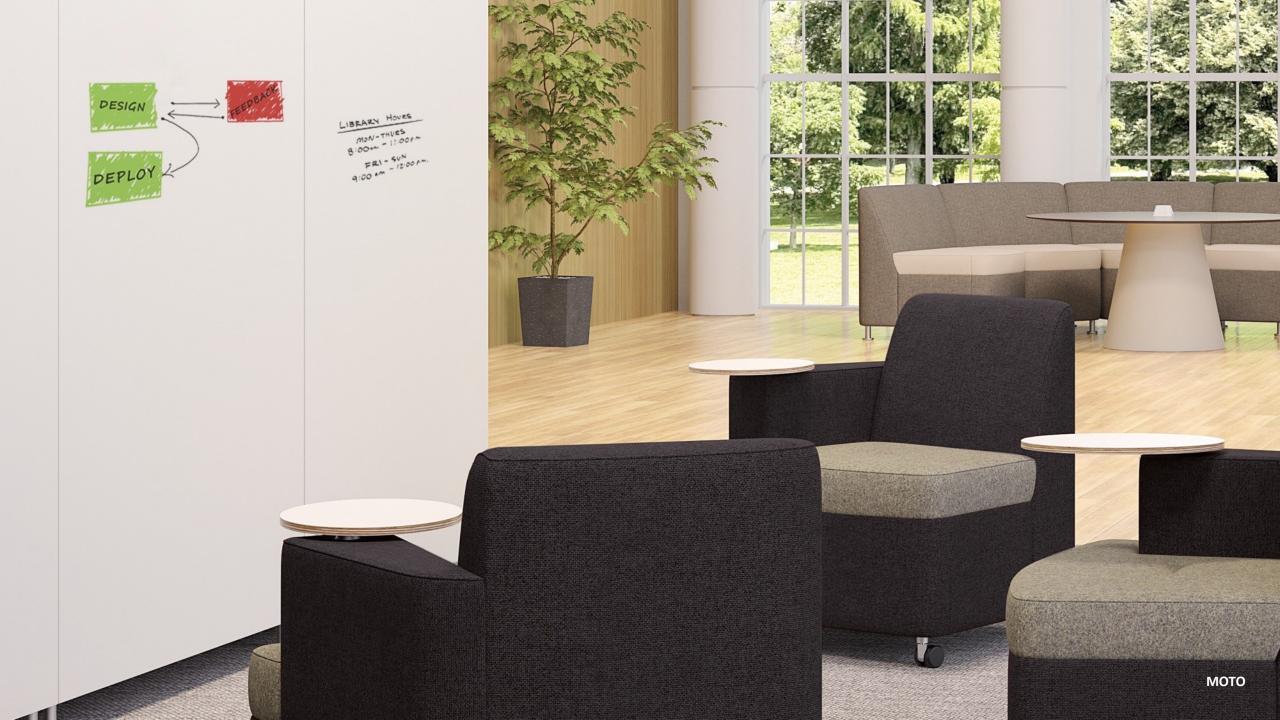

# collaborate: CASUAL.

MEDIA TABLE AND BOOKCASES

MOBILE CONVEX LOUNGE

CONICAL TABLE WITH POWER

BOURNE GUEST SEATING

NATIVE ROUND TABLE

NATIVE WALL MOUNTED STORAGE

BOURNE BAR STOOLS

NATIVE RUNOFF TABLE AND MEDIA WALL

NATIVE TABLE

ARWYN GUEST

BeSPACE