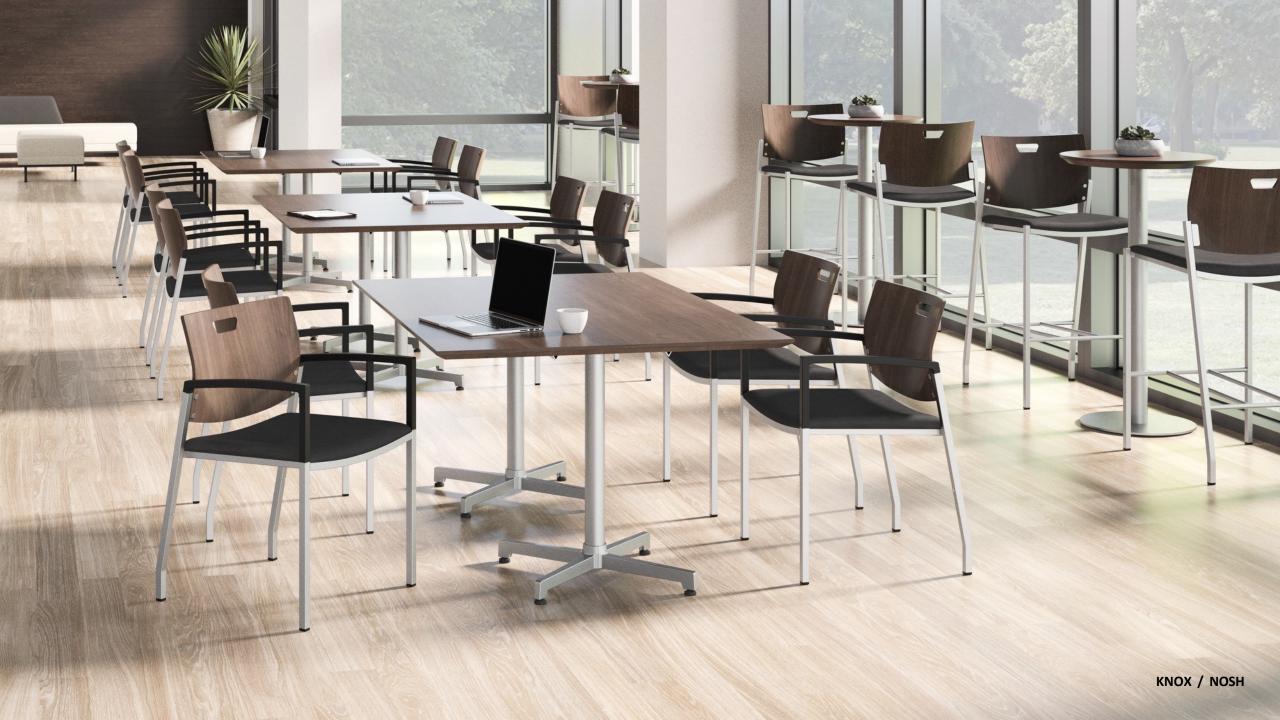

# collaborate: CASUAL.

MEDIA TABLE AND BOOKCASES

MOBILE CONVEX LOUNGE

CONICAL TABLE WITH POWER

BOURNE GUEST SEATING

NATIVE ROUND TABLE

NATIVE WALL MOUNTED STORAGE

BOURNE BAR STOOLS