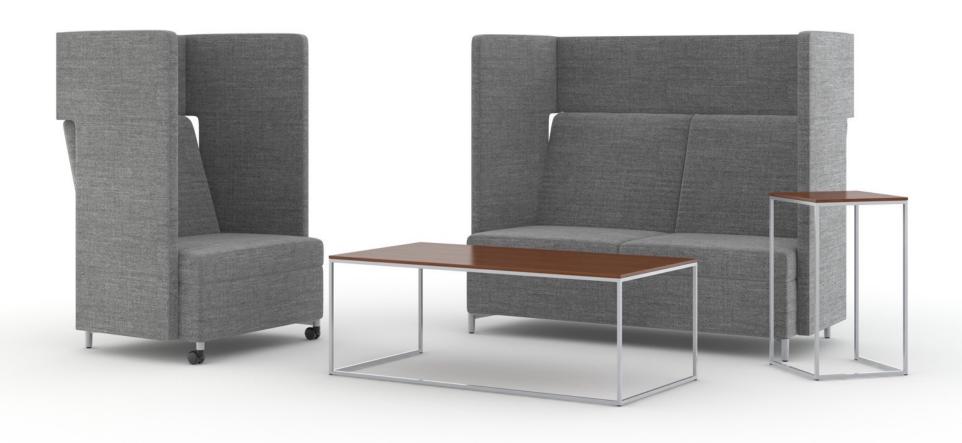

# gocialize: WELCOME.

**BOURNE BAR HEIGHT TABLE** 

ZIVA OCCASIONAL TABLE

**BESPACE MODULAR LOUNGE** 

WORK SURFACES

MOBILE CONVEX LOUNGE CHAIR

CONICAL PULL-UP TABLE

CHAISE BENCH WITH PARTIAL BACK