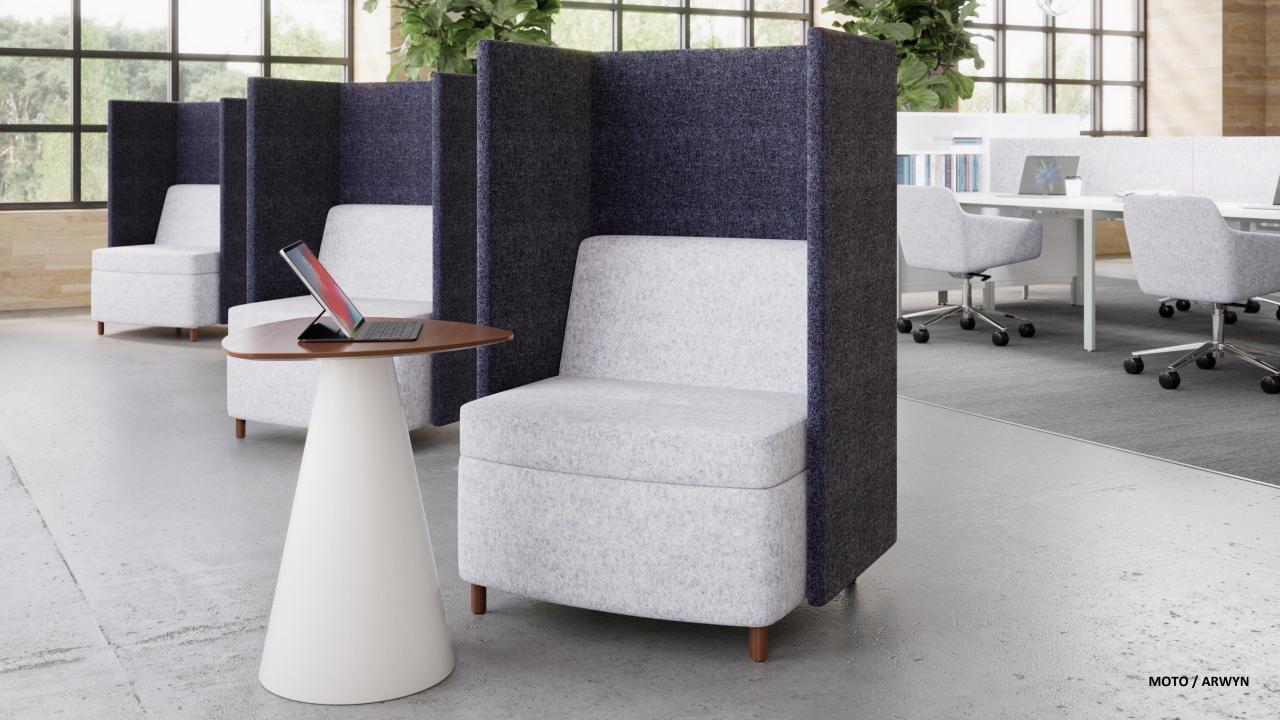

ARDS







JUDE LOUNGE CHAIR



JUDE ARMLESS CHAIR



Planned meeting spaces with presentation tools, and casual areas that host the more spontaneous, pull-up-a-chair kind of meetings



# collaborate: FORMAL.





NATIVE PANEL BASE TABLE



NATIVE MEDIA WALL



PROXY HIGH BACK SWIVEL









# collaborate: CASUAL.

















MEDIA TABLE AND BOOKCASES



MOBILE CONVEX LOUNGE



CONICAL TABLE WITH POWER







BOURNE GUEST SEATING



NATIVE ROUND TABLE



NATIVE WALL MOUNTED STORAGE







BOURNE BAR STOOLS



NATIVE RUNOFF TABLE AND MEDIA WALL







NATIVE TABLE



ARWYN GUEST



BeSPACE



### focy: BEHIND THE DOOR.





















### focy: OUTSIDE THE DOOR.









BRYN COUNTER HEIGHT STOOL



BOURNE TABLE





4-LEG CHAIR



CHAISE BENCH WITH PARTIAL BACK



BOOKCASE











回JSI