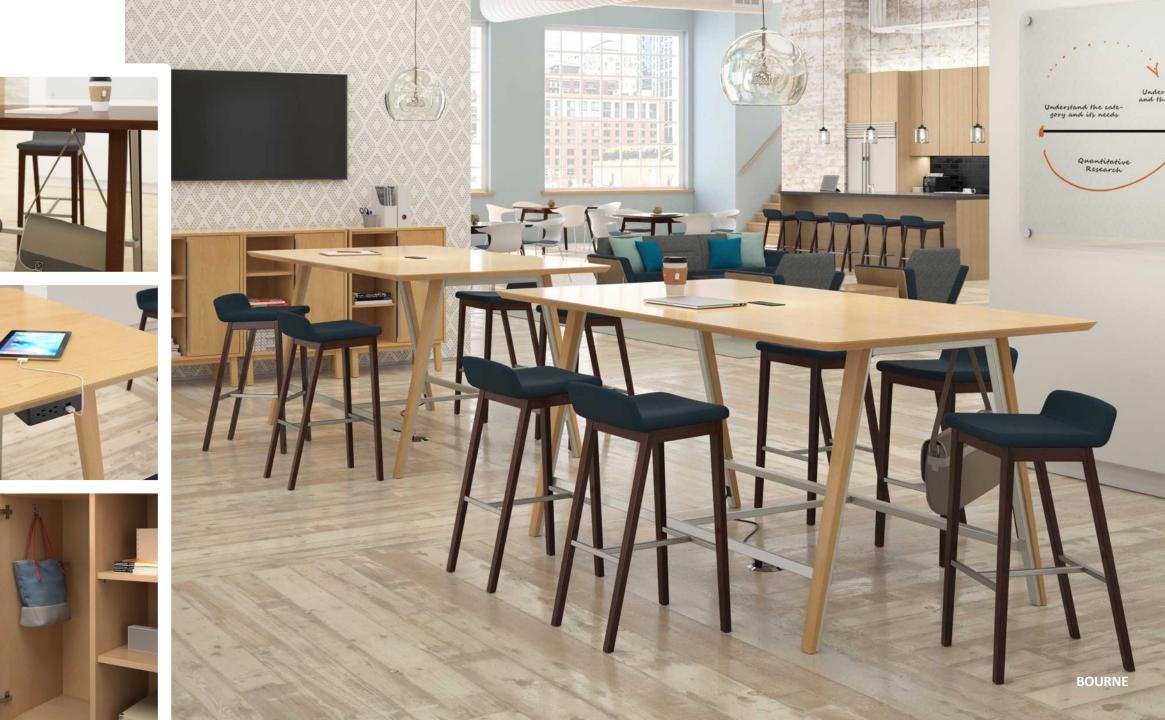

# gocialize: WELCOME.

**BOURNE BAR HEIGHT TABLE** 

ZIVA OCCASIONAL TABLE

**BESPACE MODULAR LOUNGE** 

WORK SURFACES

MOBILE CONVEX LOUNGE CHAIR

CONICAL PULL-UP TABLE

CHAISE BENCH WITH PARTIAL BACK

FREESTANDING TABLE

MODULAR BENCH