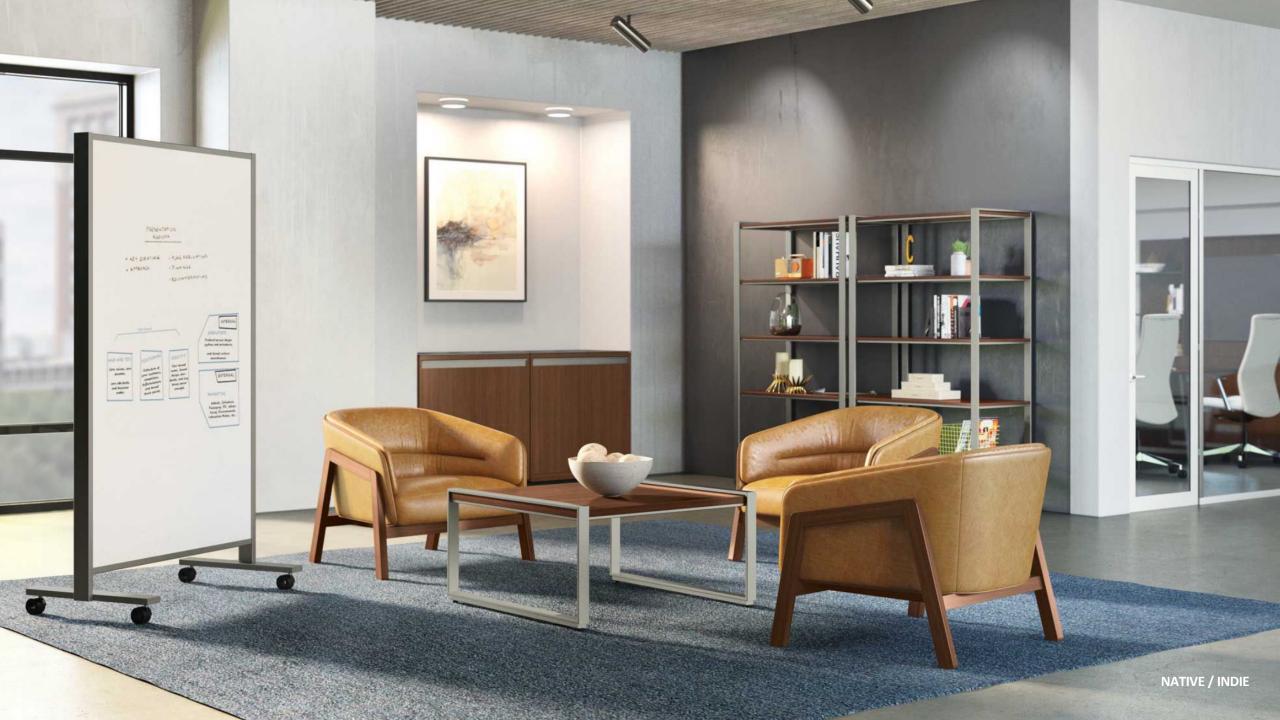

# collaborate: CASUAL.

MEDIA TABLE AND BOOKCASES

MOBILE CONVEX LOUNGE

CONICAL TABLE WITH POWER

BOURNE GUEST SEATING

NATIVE ROUND TABLE

NATIVE WALL MOUNTED STORAGE

BOURNE BAR STOOLS