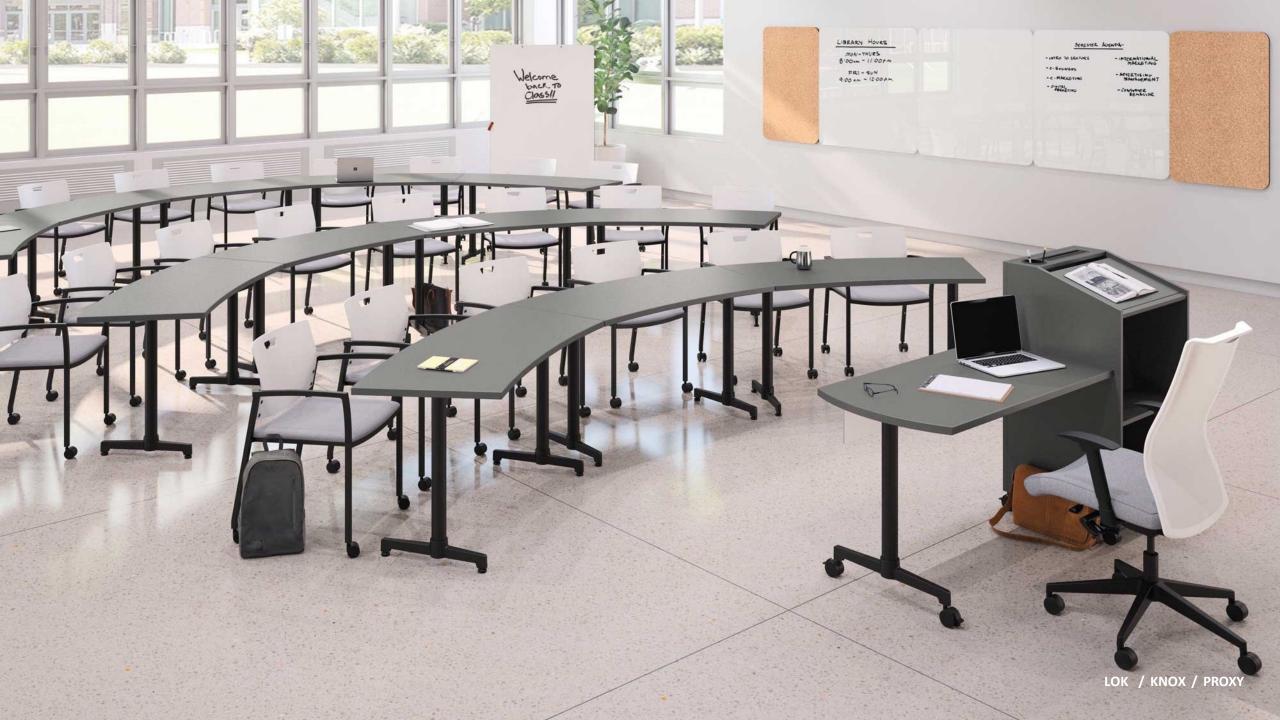

### discover: SUPPORT.

NATIVE MOBILE TACKBOARD

LOK ADJUSTABLE-HEIGHT PODIUM

NATIVE LECTERN WITH STORAGE

LOK NESTING MOBILE BOARDS

JUDE LOUNGE CHAIR

JUDE ARMLESS CHAIR

Planned meeting spaces with presentation tools, and casual areas that host the more spontaneous, pull-up-a-chair kind of meetings

# collaborate: FORMAL.

NATIVE PANEL BASE TABLE

NATIVE MEDIA WALL

PROXY HIGH BACK SWIVEL