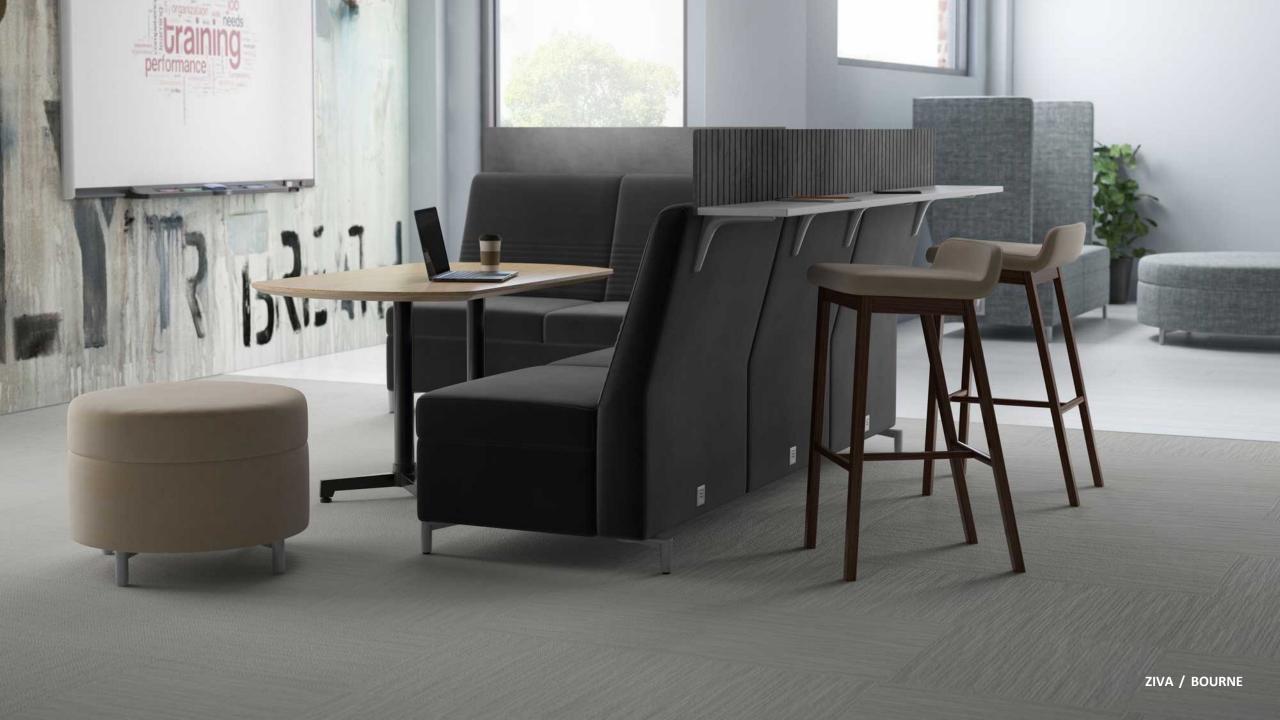

# collaborate: CASUAL.

MEDIA TABLE AND BOOKCASES

MOBILE CONVEX LOUNGE

CONICAL TABLE WITH POWER

BOURNE GUEST SEATING

NATIVE ROUND TABLE

NATIVE WALL MOUNTED STORAGE

BOURNE BAR STOOLS

### focy: OUTSIDE THE DOOR.

BRYN COUNTER HEIGHT STOOL

BOURNE TABLE

4-LEG CHAIR

CHAISE BENCH WITH PARTIAL BACK

BOOKCASE

回JSI