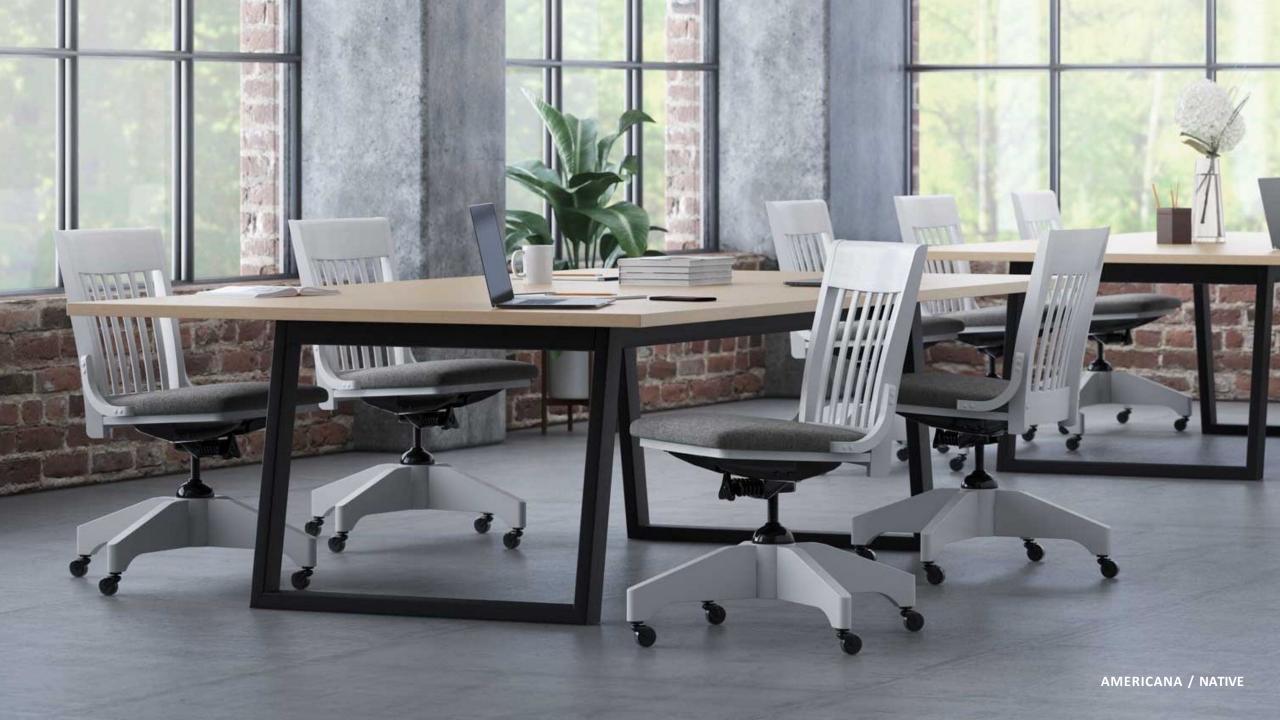

# collaborate: FORMAL.

NATIVE PANEL BASE TABLE

NATIVE MEDIA WALL

PROXY HIGH BACK SWIVEL