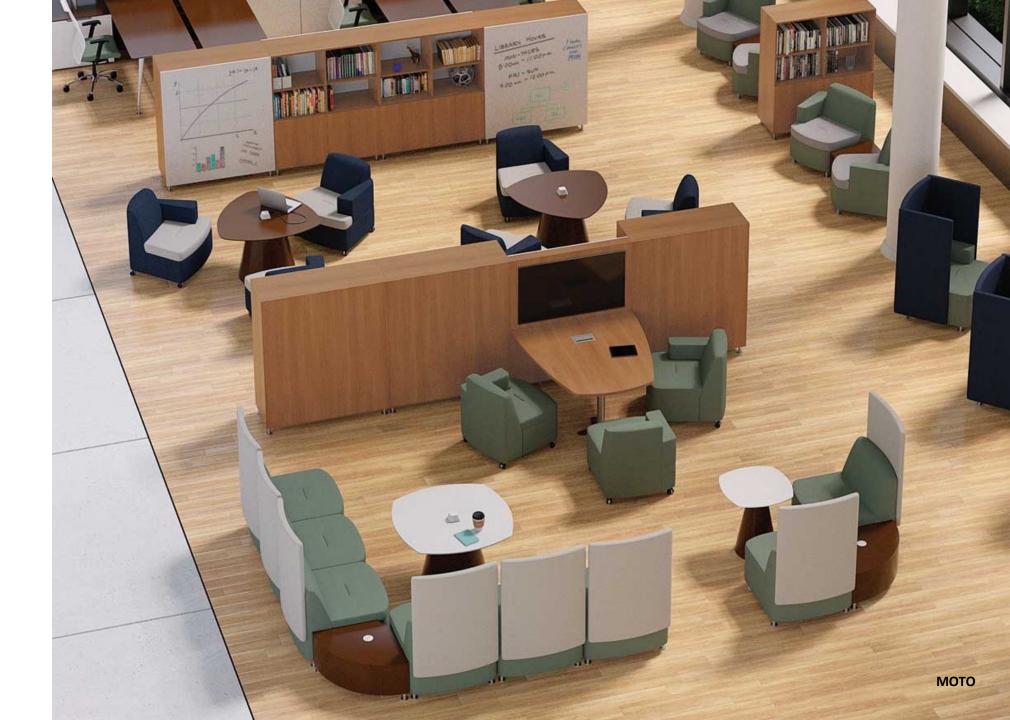

### gocialize:

ROMY TABLE

TRINITY SEATING

TOTEM POD

ROMY TABLE

Tables, seating and smart support products for the essential parts of the government process, from the library to the courtroom.

### discover: SUPPORT.

NATIVE MOBILE TACKBOARD

LOK ADJUSTABLE-HEIGHT PODIUM

NATIVE LECTERN WITH STORAGE

LOK NESTING MOBILE BOARDS

JUDE LOUNGE CHAIR

JUDE ARMLESS CHAIR

Planned meeting spaces with presentation tools, and casual areas that host the more spontaneous, pull-up-a-chair kind of meetings