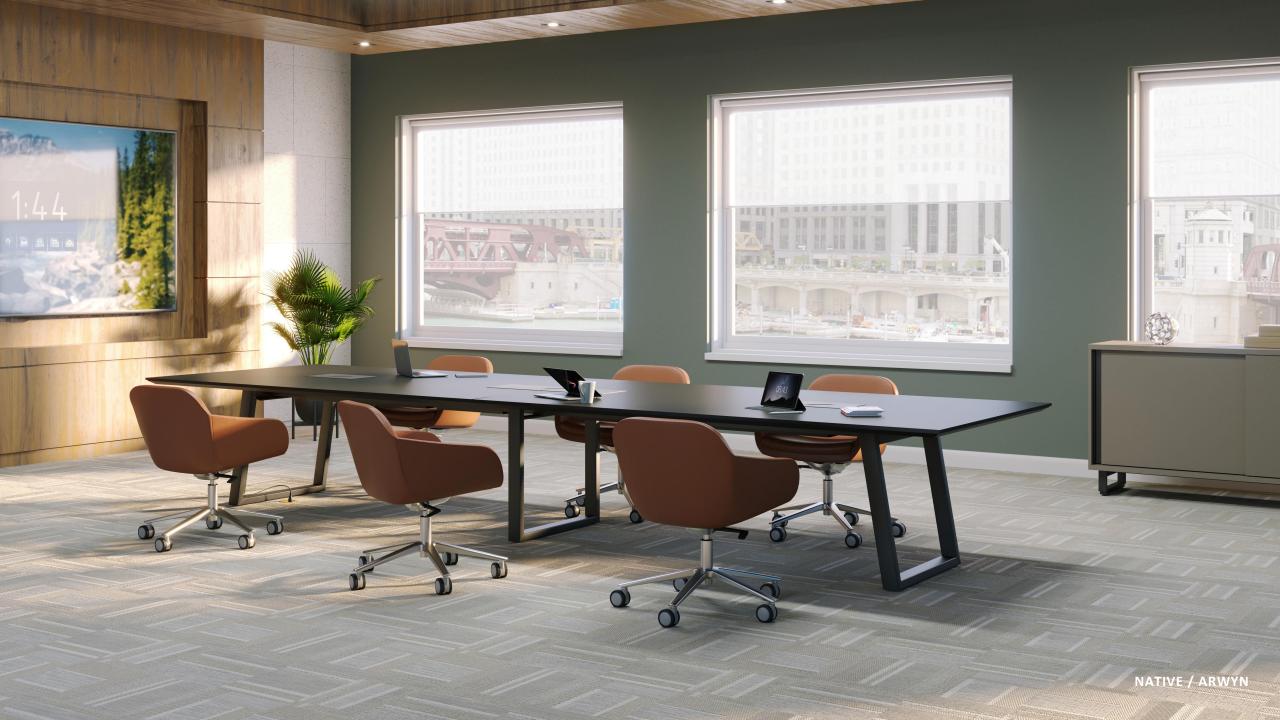

# collaborate: CASUAL.

MEDIA TABLE AND BOOKCASES

MOBILE CONVEX LOUNGE

CONICAL TABLE WITH POWER

BOURNE GUEST SEATING

NATIVE ROUND TABLE

NATIVE WALL MOUNTED STORAGE

BOURNE BAR STOOLS

NATIVE RUNOFF TABLE AND MEDIA WALL

NATIVE TABLE

ARWYN GUEST

BeSPACE