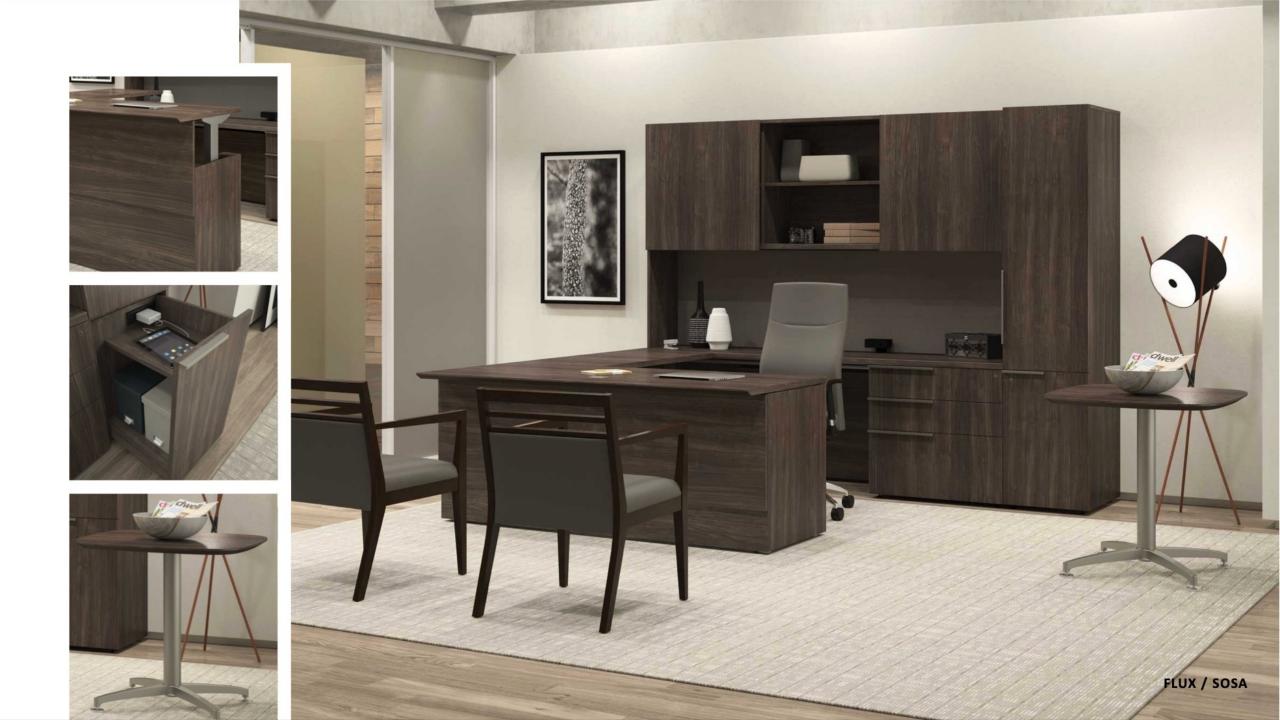

### focy: BEHIND THE DOOR.

### focy: OUTSIDE THE DOOR.

BRYN COUNTER HEIGHT STOOL

BOURNE TABLE

4-LEG CHAIR

CHAISE BENCH WITH PARTIAL BACK

BOOKCASE

回JSI