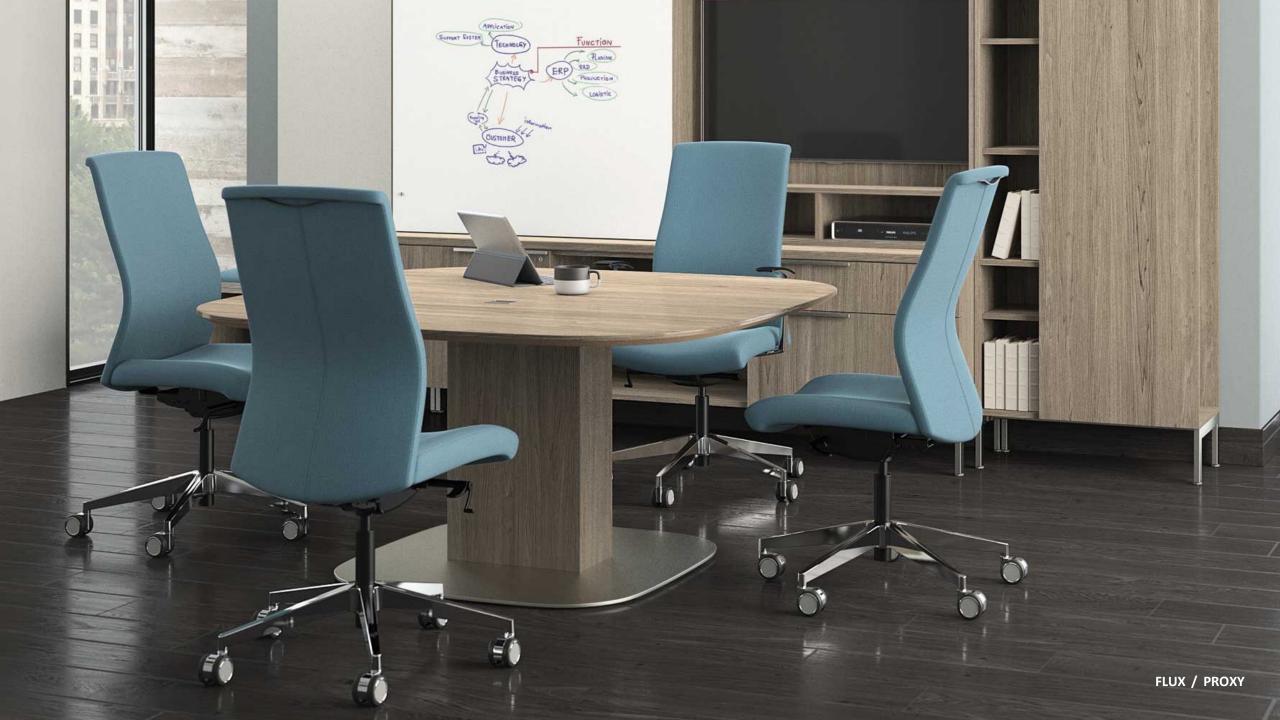

# collaborate: FORMAL.

NATIVE PANEL BASE TABLE

NATIVE MEDIA WALL

PROXY HIGH BACK SWIVEL