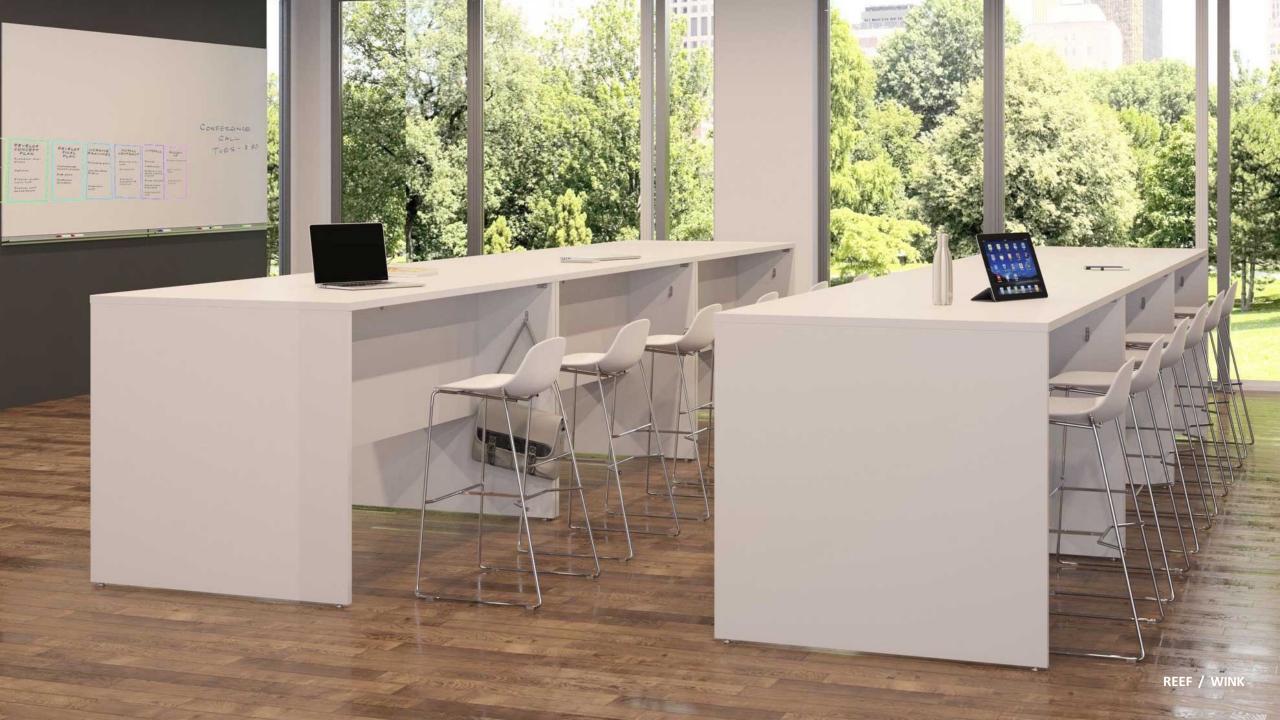

# collaborate: CASUAL.

MEDIA TABLE AND BOOKCASES

MOBILE CONVEX LOUNGE

CONICAL TABLE WITH POWER

BOURNE GUEST SEATING

NATIVE ROUND TABLE

NATIVE WALL MOUNTED STORAGE

BOURNE BAR STOOLS