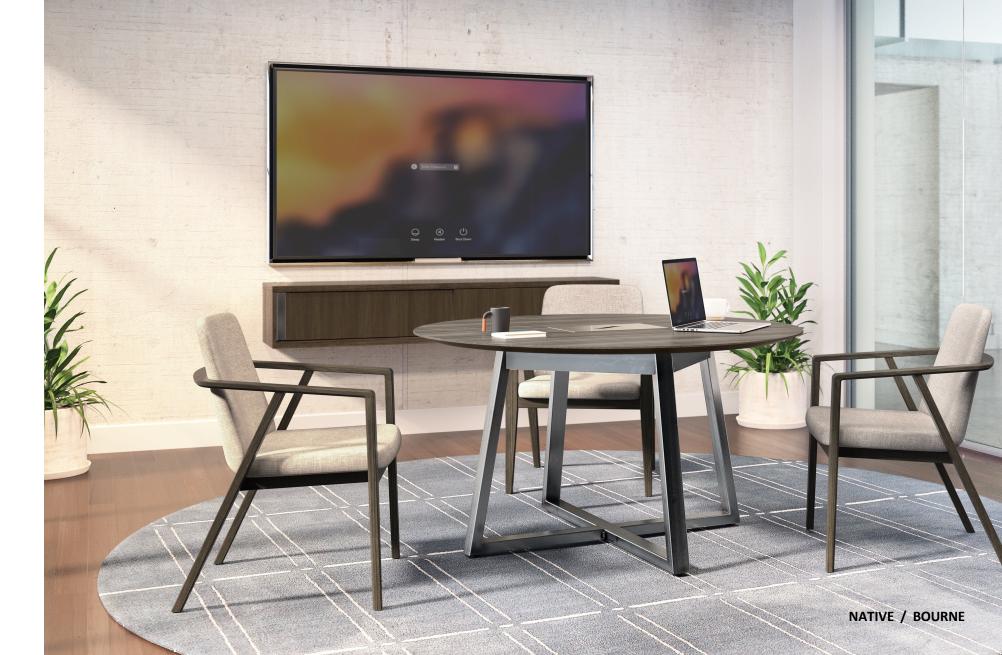

# collaborate: FORMAL.

NATIVE PANEL BASE TABLE

NATIVE MEDIA WALL

PROXY HIGH BACK SWIVEL

# collaborate: CASUAL.

MEDIA TABLE AND BOOKCASES

MOBILE CONVEX LOUNGE

CONICAL TABLE WITH POWER

BOURNE GUEST SEATING

NATIVE ROUND TABLE

NATIVE WALL MOUNTED STORAGE

BOURNE BAR STOOLS