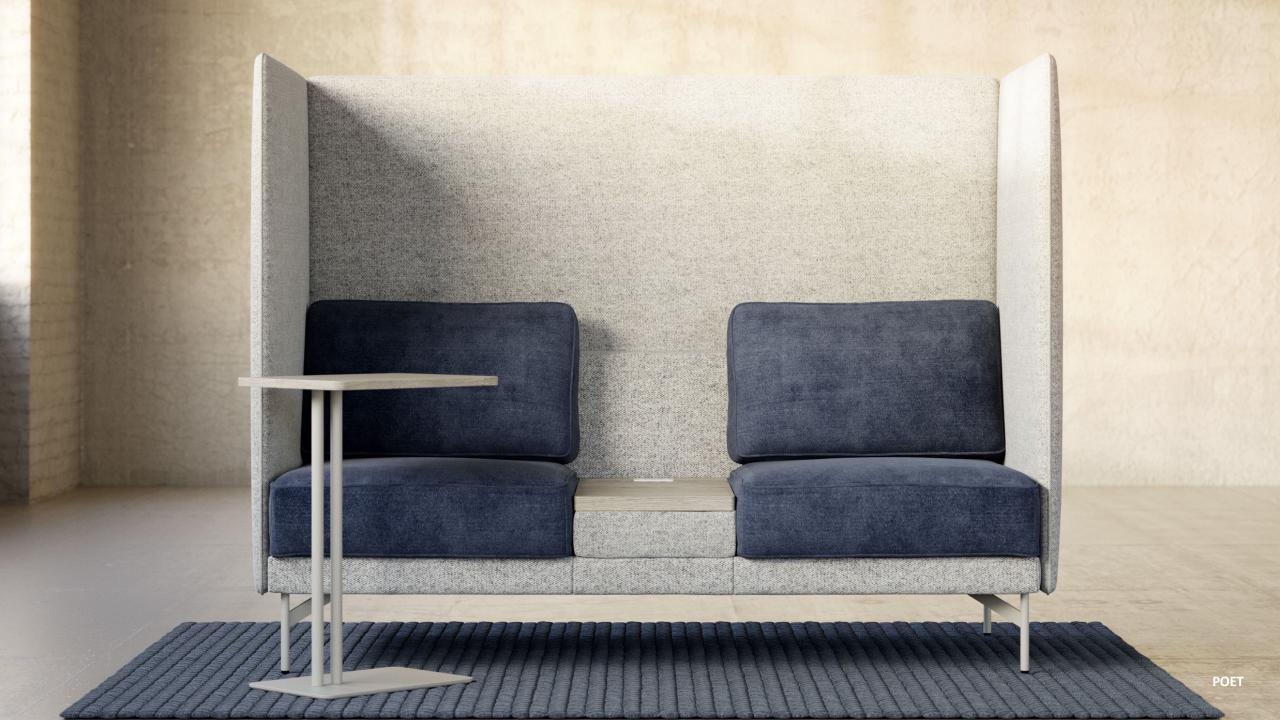

#### socialize: MERACT.

PULL-UP TABLE

LOUNGE CHAIR

CHAISE BENCH WITH PARTIAL BACK

FREESTANDING TABLE

MODULAR BENCH