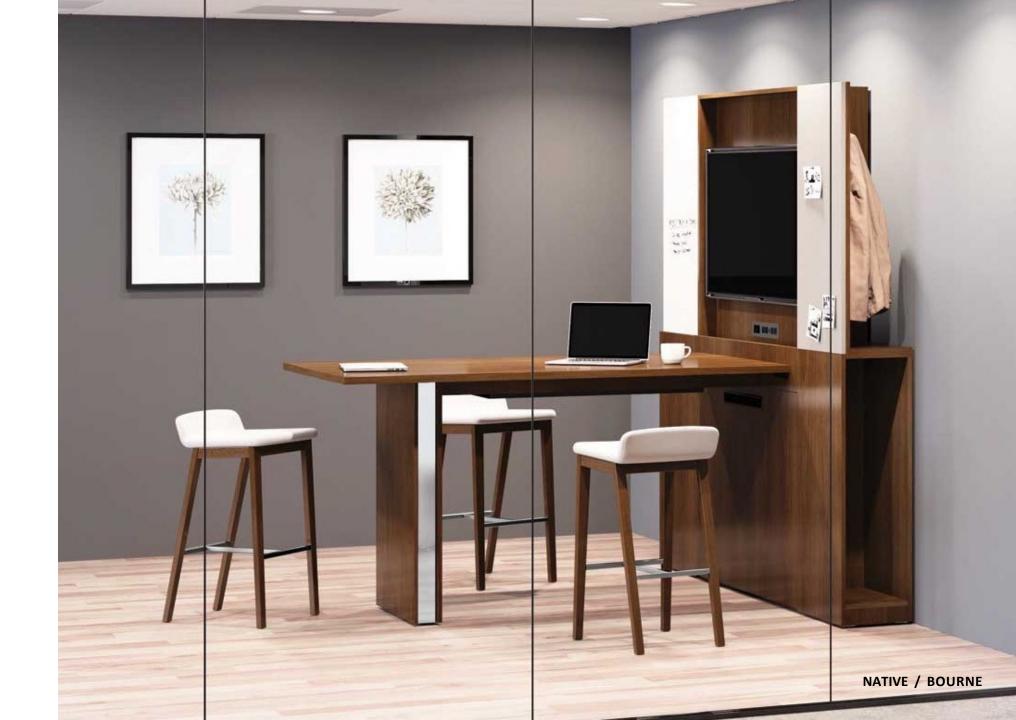

# collaborate: CASUAL.

MEDIA TABLE AND BOOKCASES

MOBILE CONVEX LOUNGE

CONICAL TABLE WITH POWER

BOURNE GUEST SEATING

NATIVE ROUND TABLE

NATIVE WALL MOUNTED STORAGE

BOURNE BAR STOOLS

NATIVE RUNOFF TABLE AND MEDIA WALL

NATIVE TABLE

ARWYN GUEST

BeSPACE