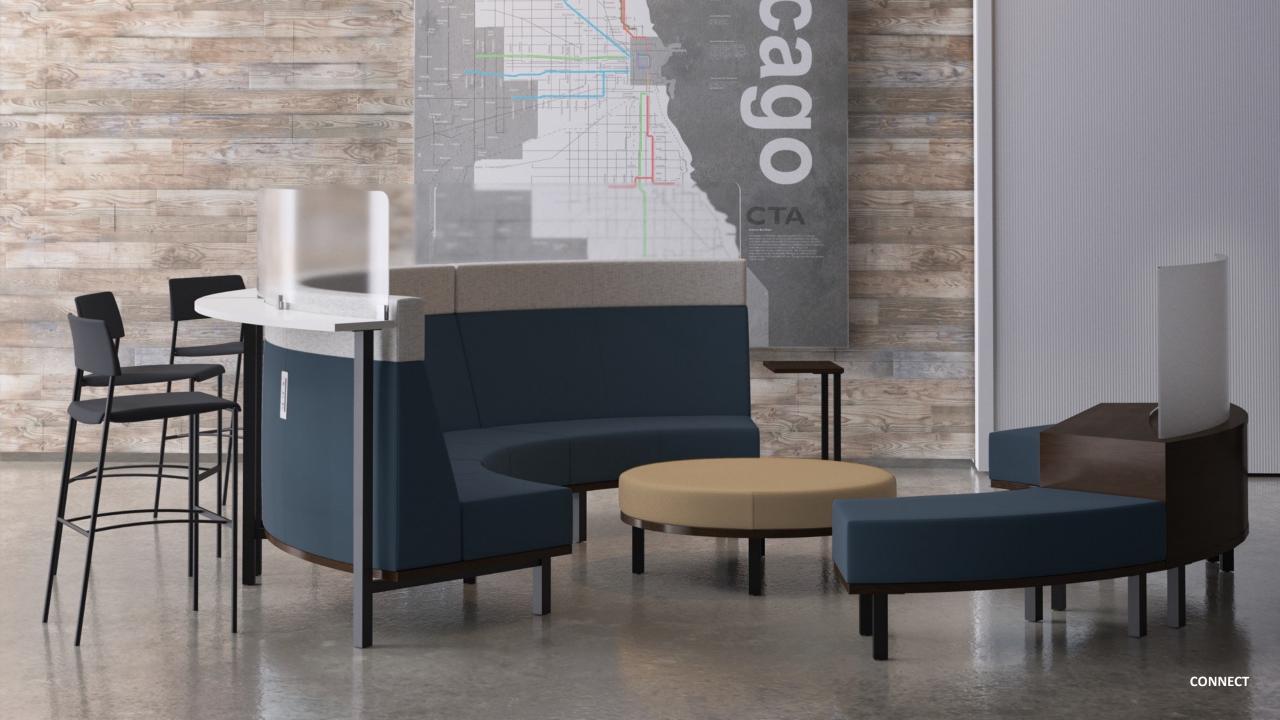

# collaborate: CASUAL.

MEDIA TABLE AND BOOKCASES

MOBILE CONVEX LOUNGE

CONICAL TABLE WITH POWER

BOURNE GUEST SEATING

NATIVE ROUND TABLE

NATIVE WALL MOUNTED STORAGE

BOURNE BAR STOOLS