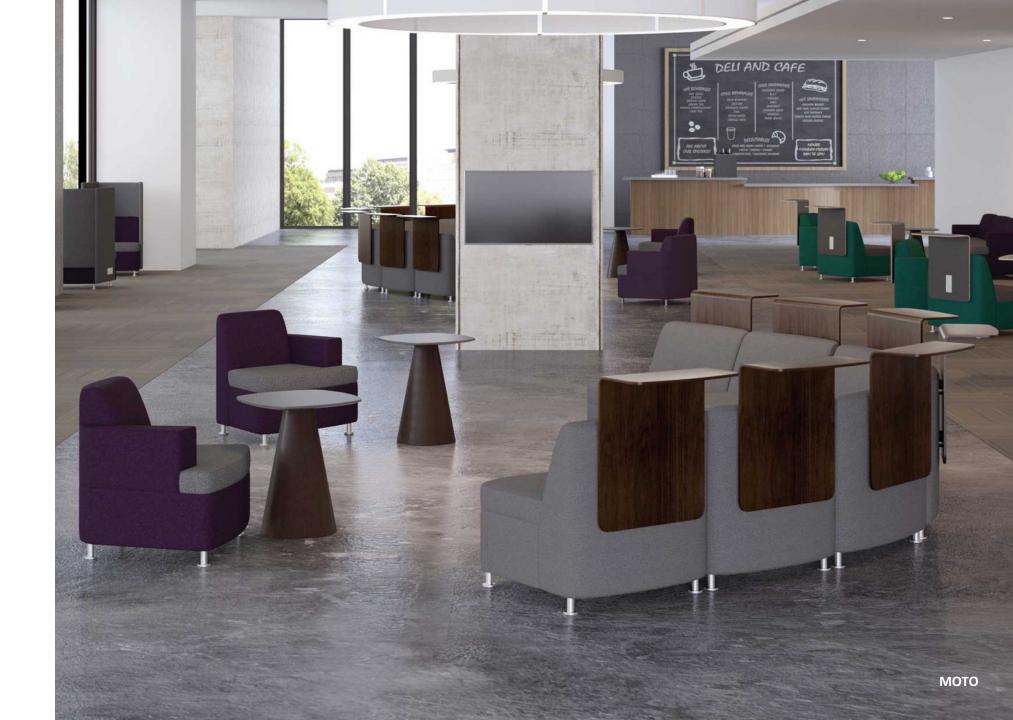

#### socialize: MERACT.

PULL-UP TABLE

LOUNGE CHAIR

CHAISE BENCH WITH PARTIAL BACK

FREESTANDING TABLE

MODULAR BENCH

# gocialize: WELCOME.

**BOURNE BAR HEIGHT TABLE** 

ZIVA OCCASIONAL TABLE

**BESPACE MODULAR LOUNGE** 

WORK SURFACES

MOBILE CONVEX LOUNGE CHAIR

CONICAL PULL-UP TABLE

CHAISE BENCH WITH PARTIAL BACK

FREESTANDING TABLE

MODULAR BENCH