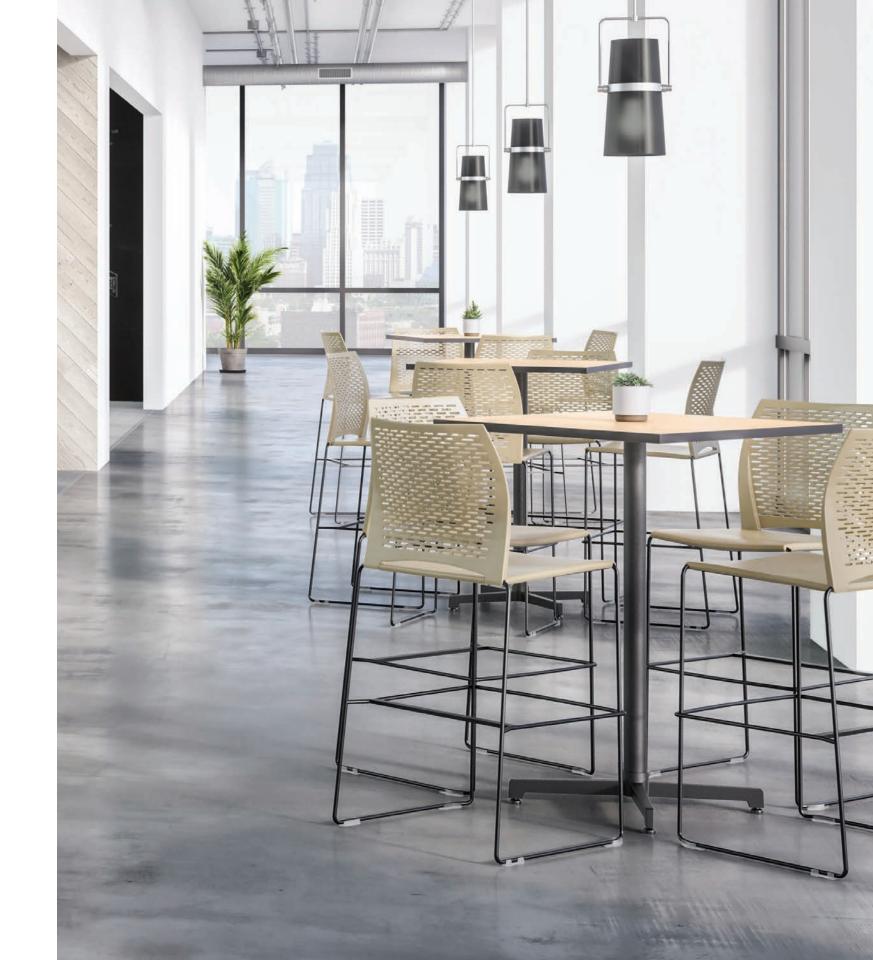

## a playful chair

SLIM.
UNIVERSAL.
STACKABLE.

Hoopz has a slim, lightweight silhouette and is loaded with versatility. It stands out when used individually and makes a statement when teamed together.

Hoopz makes the play and keeps you in the game. It has talent. It has style. It rises to the challenge and meets the demands of dining, educational and recreational seating.

## STACK THE ODDS.

Hoopz stackable chairs are available in six colors, three back styles, and three heights.

stack up to 45 high on the cart

Hoopz designed by Giancarlo Bisaglia for Infiniti Design