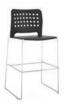

## STACK THE ODDS.

Hoopz stackable chairs are available in six colors, three back styles, and three heights.

stack up to 45 high on the cart

Hoopz designed by Giancarlo Bisaglia for Infiniti Design