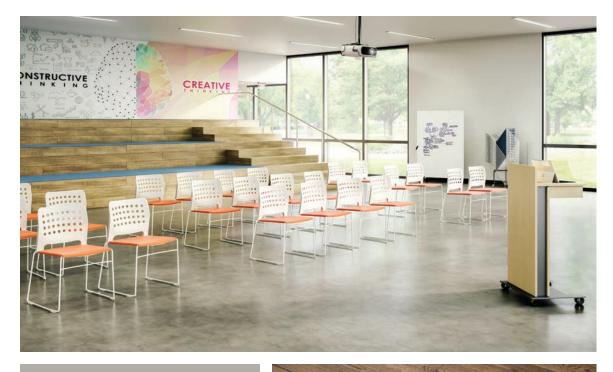

## a playful chair

SLIM.
UNIVERSAL.
STACKABLE.

Hoopz has a slim, lightweight silhouette and is loaded with versatility. It stands out when used individually and makes a statement when teamed together.

Hoopz makes the play and keeps you in the game. It has talent. It has style. It rises to the challenge and meets the demands of dining, educational and recreational seating.

## STACK THE ODDS.

Hoopz stackable chairs are available in six colors, three back styles, and three heights.

stack up to 45 high on the cart

Hoopz designed by Giancarlo Bisaglia for Infiniti Design