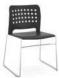

## STACK THE ODDS.

Hoopz stackable chairs are available in six colors, three back styles, and three heights.

stack up to 45 high on the cart

Hoopz designed by Giancarlo Bisaglia for Infiniti Design