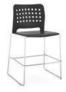

## STACK THE ODDS.

Hoopz stackable chairs are available in six colors, three back styles, and three heights.

stack up to 45 high on the cart

Hoopz designed by Giancarlo Bisaglia for Infiniti Design