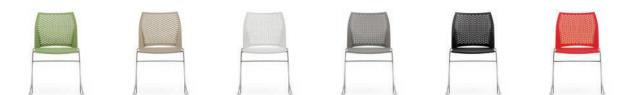

## STACK THE ODDS.

Hoopz stackable chairs are available in six colors, three back styles, and three heights.

stack up to 45 high on the cart

Hoopz designed by Giancarlo Bisaglia for Infiniti Design