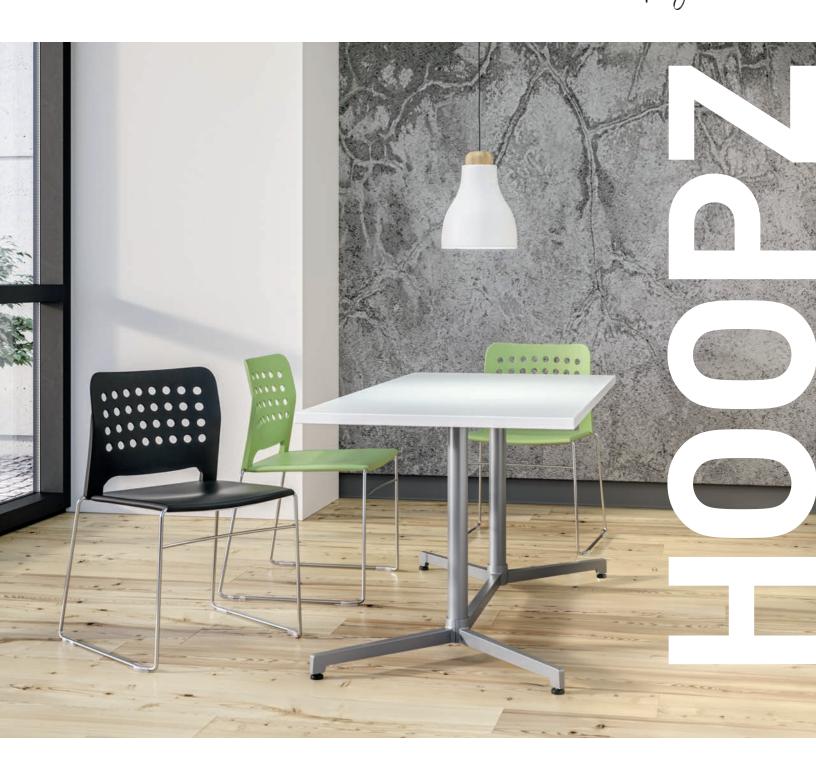

## a playful chair

SLIM.
UNIVERSAL.
STACKABLE.

Hoopz has a slim, lightweight silhouette and is loaded with versatility. It stands out when used individually and makes a statement when teamed together.

Hoopz makes the play and keeps you in the game. It has talent. It has style. It rises to the challenge and meets the demands of dining, educational and recreational seating.