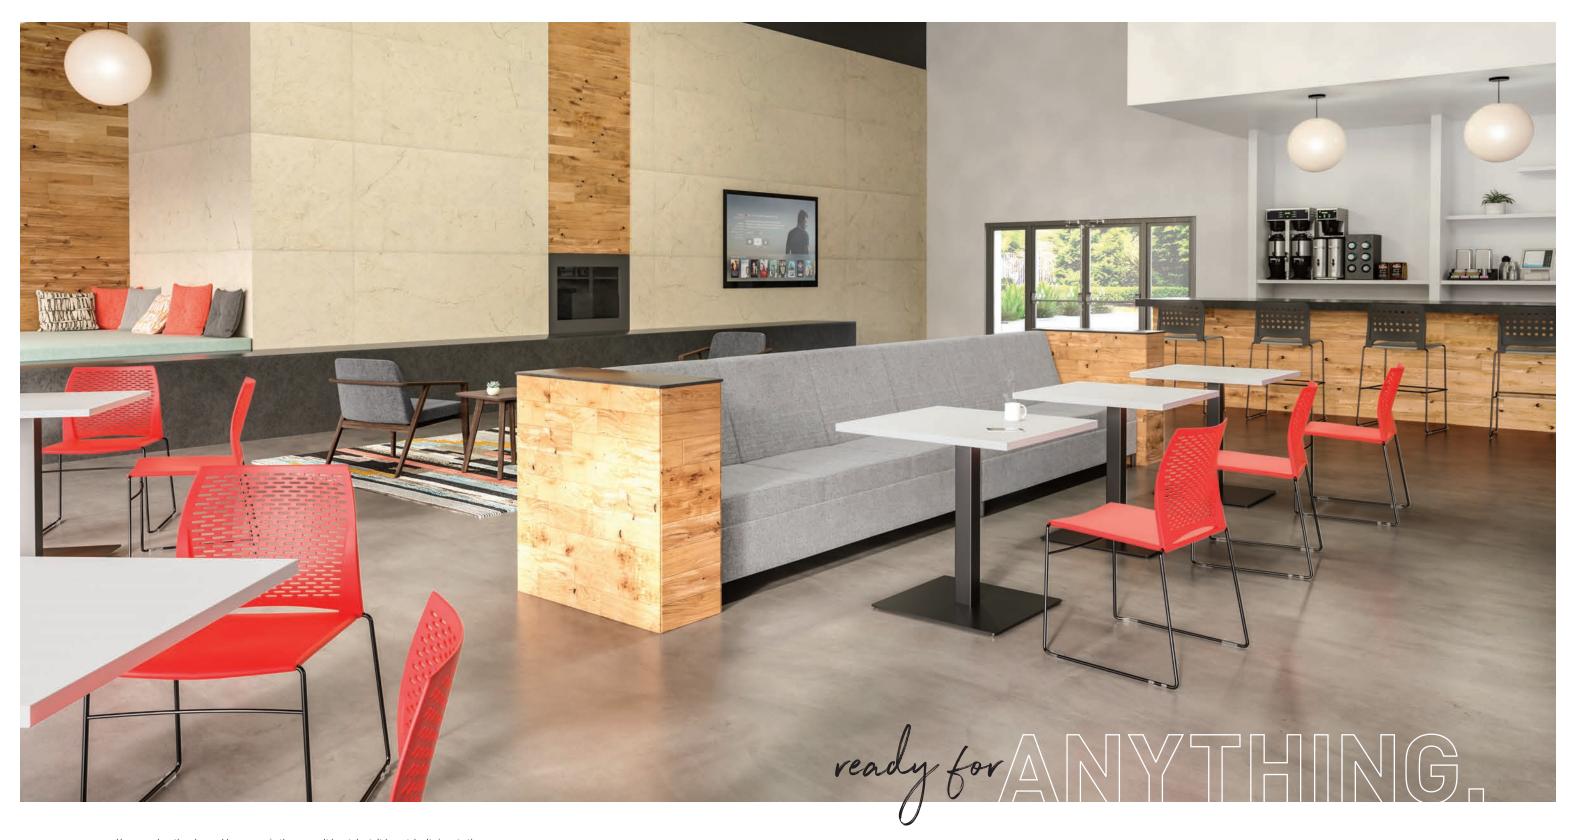

## STACK THE ODDS.

Hoopz stackable chairs are available in six colors, three back styles, and three heights.

stack up to 45 high on the cart

Hoopz designed by Giancarlo Bisaglia for Infiniti Design