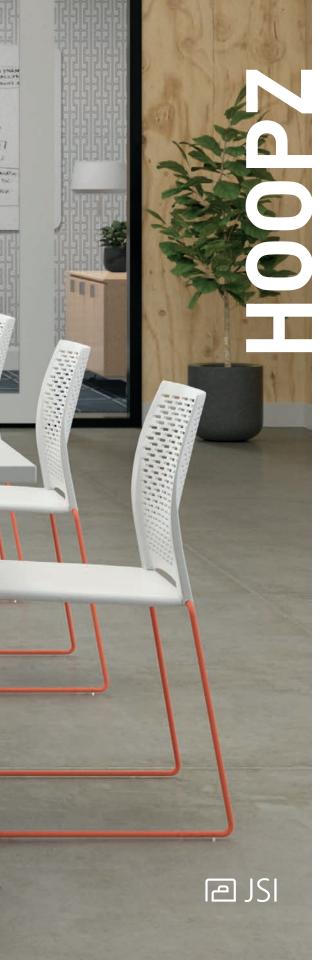

## a playful chair

SLIM.
UNIVERSAL.
STACKABLE.

Hoopz has a slim, lightweight silhouette and is loaded with versatility. It stands out when used individually and makes a statement when teamed together.

Hoopz makes the play and keeps you in the game. It has talent. It has style. It rises to the challenge and meets the demands of dining, educational and recreational seating.

## STACK THE ODDS.

Hoopz stackable chairs are available in six colors, three back styles, and three heights.

stack up to 45 high on the cart

Hoopz designed by Giancarlo Bisaglia for Infiniti Design