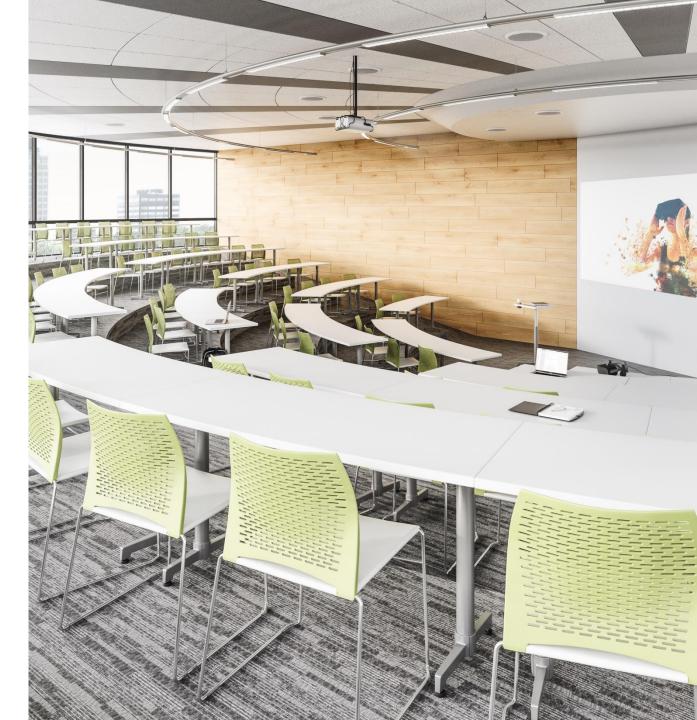

# hoopz high density stacking chair

Chairs with high-density stacking, a passive linking glide and mobile cart. Available in bar and counter stools with chrome, black or white bases.

#### rolling cart

allows easy and convenient storage stacking up to 45 chairs high