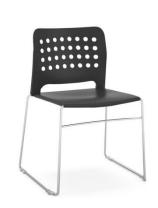

# hoopz high density stacking chair

Chairs with high-density stacking, a passive linking glide and mobile cart. Available in bar and counter stools with chrome, black or white bases.

#### statement of line

seated counter bar

Additional resources can be found at jsifurniture.com

Take Order Date - Nov. 1