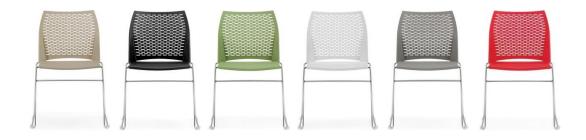

### plastic offered in 6 colors

balanced beige
black night
dancing green
extra white
heartstone gray
stop red