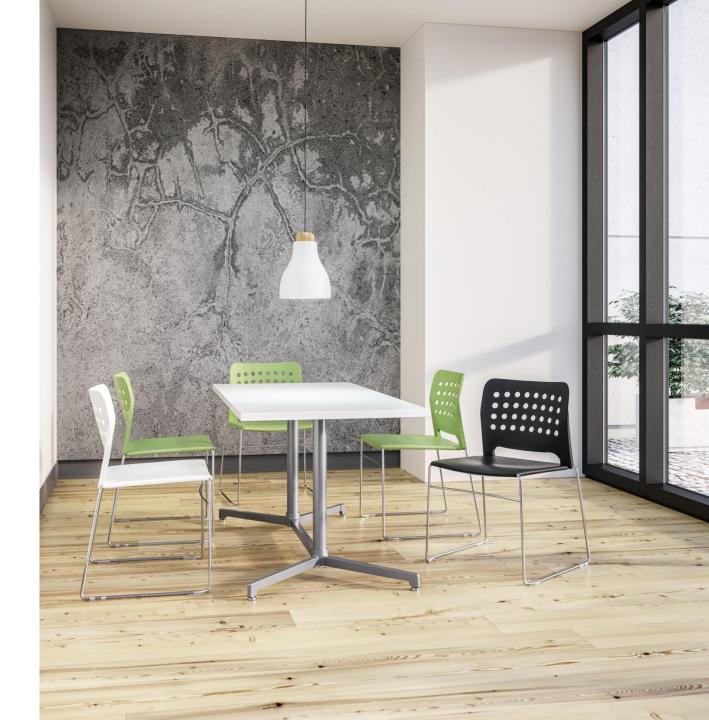

# hoopz high density stacking chair

Chairs with high-density stacking, a passive linking glide and mobile cart. Available in bar and counter stools with chrome, black or white bases.

#### connecting brackets

sleek and simple brackets that help bring the team together