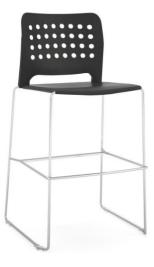

# hoopz high density stacking chair

Chairs with high-density stacking, a passive linking glide and mobile cart. Available in bar and counter stools with chrome, black or white bases.

### plastic offered in 6 colors

balanced beige
black night
dancing green
extra white
heartstone gray
stop red

#### frame offered in 3 colors

chrome - standard bright white matte black