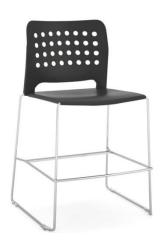

# hoopz high density stacking chair

Chairs with high-density stacking, a passive linking glide and mobile cart. Available in bar and counter stools with chrome, black or white bases.

#### statement of line

seated counter bar

Additional resources can be found at jsifurniture.com

Take Order Date - Nov. 1