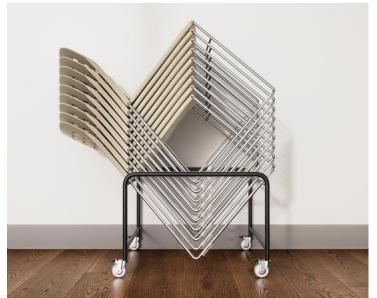

#### rolling cart

allows easy and convenient storage stacking up to 45 chairs high