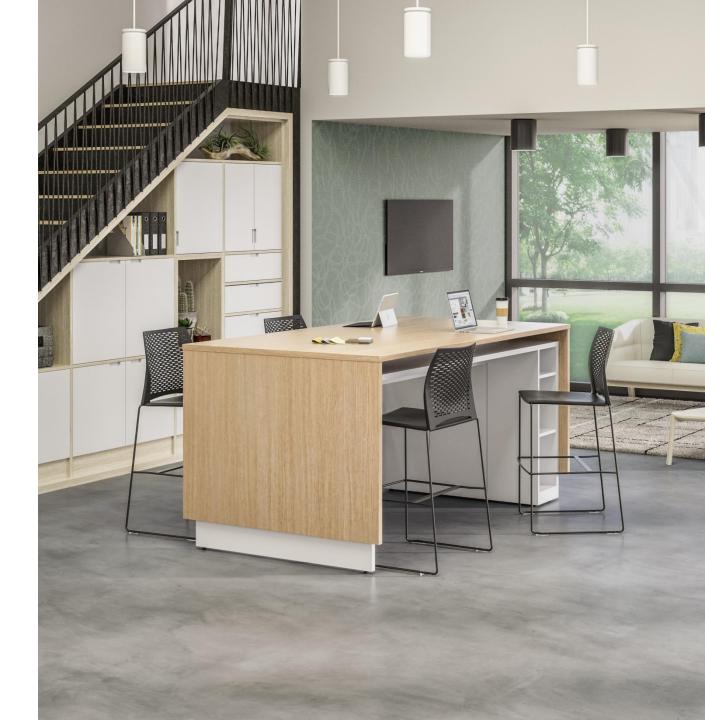

# hoopz high density stacking chair

Chairs with high-density stacking, a passive linking glide and mobile cart. Available in bar and counter stools with chrome, black or white bases.

#### statement of line

seated counter bar

Additional resources can be found at jsifurniture.com

Take Order Date - Nov. 1