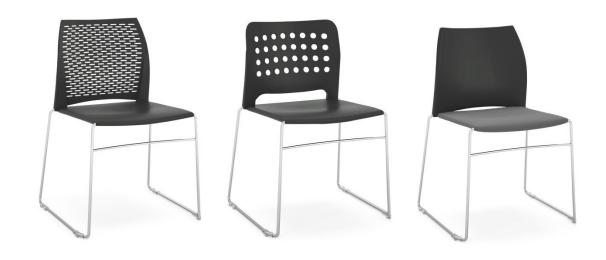

### material options

plastic seat + perforated back plastic seat + holes back upholstered seat + perforated back upholstered seat + holes back upholstered seat + back