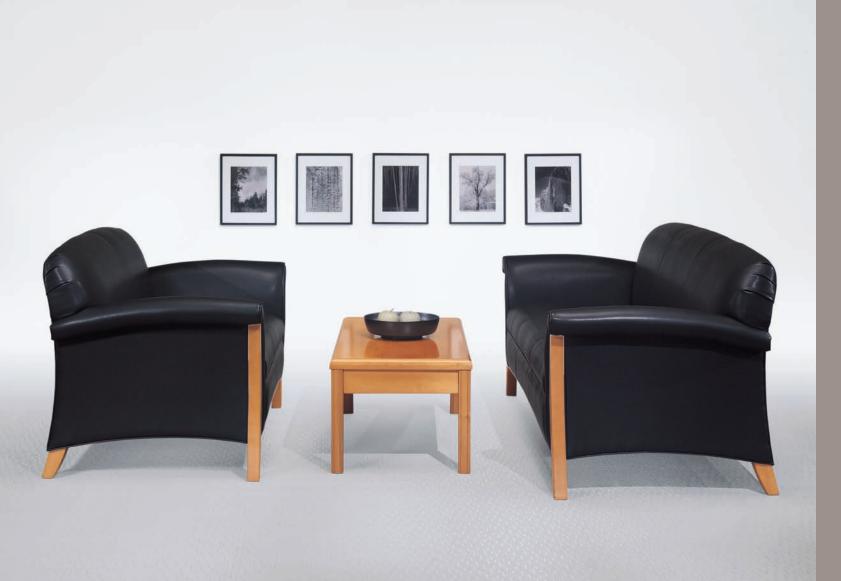

CLUB CHAIR
LOVESEAT

SOFA

>LEGACY FINISH

ENCHES

ONE, TWO AND THREE SEAT BENCHES AVAILABLE.

>LEGACY FINISH

LOUNGE GROUPING

LOVESEAT AND SOFA SHOWN WITH BROADWAY OCCASIONAL TABLE.