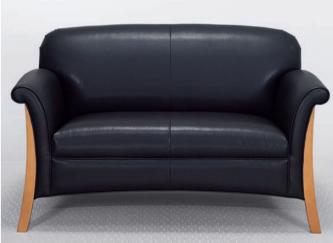

## HUDSON

Designed as the go anywhere lounge collection, Hudson bridges the gap between traditional and contemporary seating. This eclectic look offers rolled arms and elegant wood accents for modern sensibility in any environment. Club chairs, loveseats, sofas and benches feature locking tenon plywood frames with wood legs for ultimate stability. Seat and back cushions utilize high density polyurethane padding for enduring comfort and lasting support.

CLUB CHAIR
LOVESEAT

SOFA

>LEGACY FINISH

ENCHES

ONE, TWO AND THREE SEAT BENCHES AVAILABLE.

>LEGACY FINISH

LOUNGE GROUPING

LOVESEAT AND SOFA SHOWN WITH BROADWAY OCCASIONAL TABLE.