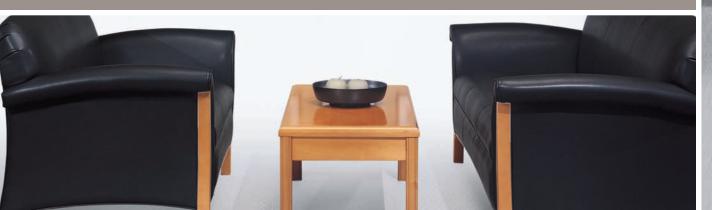

## HUDSON

Designed as the go anywhere lounge collection, Hudson bridges the gap between traditional and contemporary seating. This eclectic look offers rolled arms and elegant wood accents for modern sensibility in any environment. Club chairs, loveseats, sofas and benches feature locking tenon plywood frames with wood legs for ultimate stability. Seat and back cushions utilize high density polyurethane padding for enduring comfort and lasting support.

CLUB CHAIR
LOVESEAT

SOFA

>LEGACY FINISH

ENCHES

ONE, TWO AND THREE SEAT BENCHES AVAILABLE.

>LEGACY FINISH

LOUNGE GROUPING

LOVESEAT AND SOFA SHOWN WITH BROADWAY OCCASIONAL TABLE.