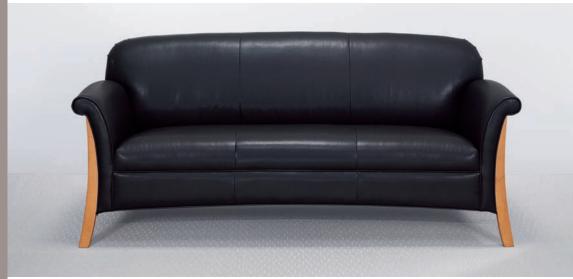

## HUDSON

Designed as the go anywhere lounge collection, Hudson bridges the gap between traditional and contemporary seating. This eclectic look offers rolled arms and elegant wood accents for modern sensibility in any environment. Club chairs, loveseats, sofas and benches feature locking tenon plywood frames with wood legs for ultimate stability. Seat and back cushions utilize high density polyurethane padding for enduring comfort and lasting support.

CLUB CHAIR
LOVESEAT

SOFA

>LEGACY FINISH

ENCHES

ONE, TWO AND THREE SEAT BENCHES AVAILABLE.

>LEGACY FINISH

LOUNGE GROUPING

LOVESEAT AND SOFA SHOWN WITH BROADWAY OCCASIONAL TABLE.