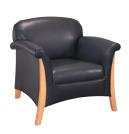

CLUB CHAIR
LOVESEAT

SOFA

>LEGACY FINISH

ENCHES

ONE, TWO AND THREE SEAT BENCHES AVAILABLE.

>LEGACY FINISH

LOUNGE GROUPING

LOVESEAT AND SOFA SHOWN WITH BROADWAY OCCASIONAL TABLE.