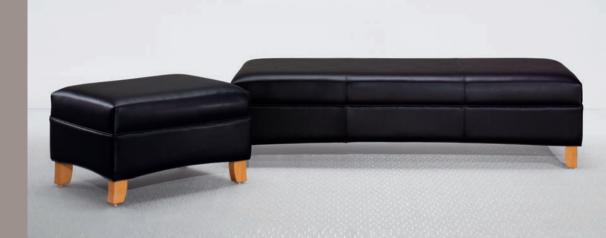

## HUDSON

Designed as the go anywhere lounge collection, Hudson bridges the gap between traditional and contemporary seating. This eclectic look offers rolled arms and elegant wood accents for modern sensibility in any environment. Club chairs, loveseats, sofas and benches feature locking tenon plywood frames with wood legs for ultimate stability. Seat and back cushions utilize high density polyurethane padding for enduring comfort and lasting support.

CLUB CHAIR
LOVESEAT

SOFA

>LEGACY FINISH

ENCHES

ONE, TWO AND THREE SEAT BENCHES AVAILABLE.

>LEGACY FINISH

LOUNGE GROUPING

LOVESEAT AND SOFA SHOWN WITH BROADWAY OCCASIONAL TABLE.