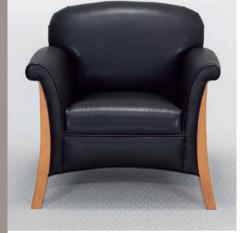

CLUB CHAIR
LOVESEAT

SOFA

>LEGACY FINISH

ENCHES

ONE, TWO AND THREE SEAT BENCHES AVAILABLE.

>LEGACY FINISH

LOUNGE GROUPING

LOVESEAT AND SOFA SHOWN WITH BROADWAY OCCASIONAL TABLE.