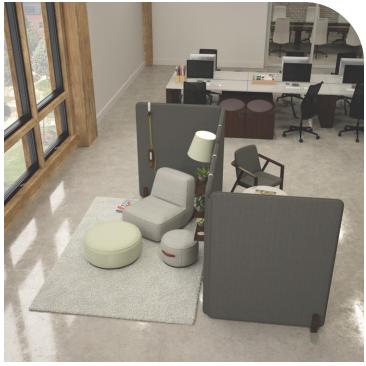

#### public or private – you decide

create private alcoves or small collaborative spaces with Indie's freestanding panels or decorate your space with dual functionality wall tiles.

#### designed division

create private alcoves within a public space with Indie freestanding screens. Achieve seated privacy without interrupting views with 48" high, or, for added privacy and sounds separation, 60" screens are also available.