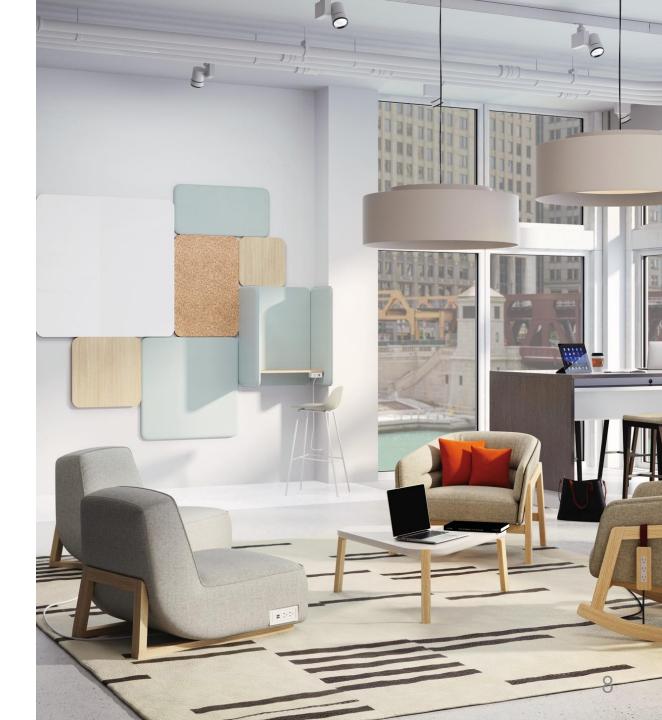

#### flexible functionality

from the traditional workspace to a more open collaborative environment, Indie's simple form and easy mobility is perfect for casual meetings or more focused, individual work.

#### phase two

wall tiles freestanding screens accessories

visual aesthetic + functionality