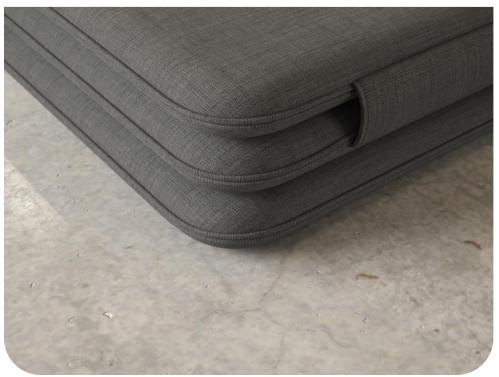

#### organic aesthetics

casual, relaxed sit
organic aesthetics
false welt
legs sit proud of table top
built in comfort wrinkles
honestly crafted

functional aesthetics

#### wrinkles

wrinkles will vary based on fabric selection. Heavy backed fabrics will have deeper, more apparent wrinkles in comparison to lighter weight upholstery. Lighter weight fabrics will also have a false welt with less structure and volume in comparison to heavier fabrics.