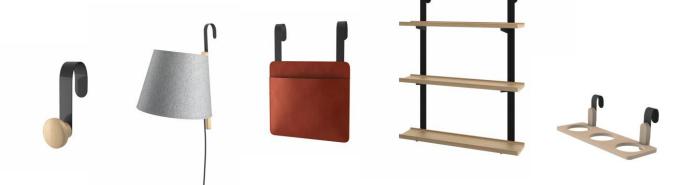

#### lounge accessories

adaptable lounge accessories provide additional convenience and storage for open, collaborative environments.

#### lounge accessories

knob hanging power magazine pouch free placement power

#### screen + wall tile accessories

coat/accessory knob sconce magazine pouch shelves – single/double/triple planter– single/double/triple

Additional resources can be found at jsifurniture.com [click here!]