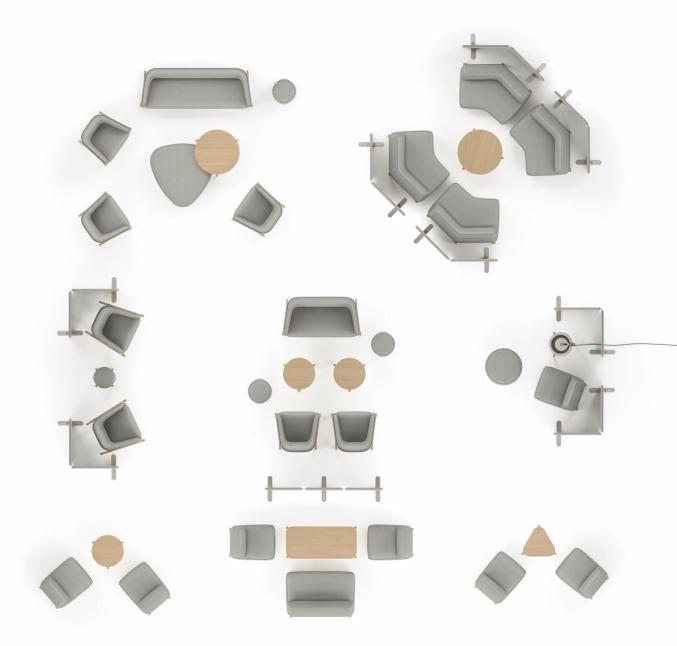

leg lounge low lounge tables poufs ottomans lamps

not your traditional workspace

#### flexible functionality

from the traditional workspace to a more open collaborative environment, Indie's simple form and easy mobility is perfect for casual meetings or more focused, individual work.