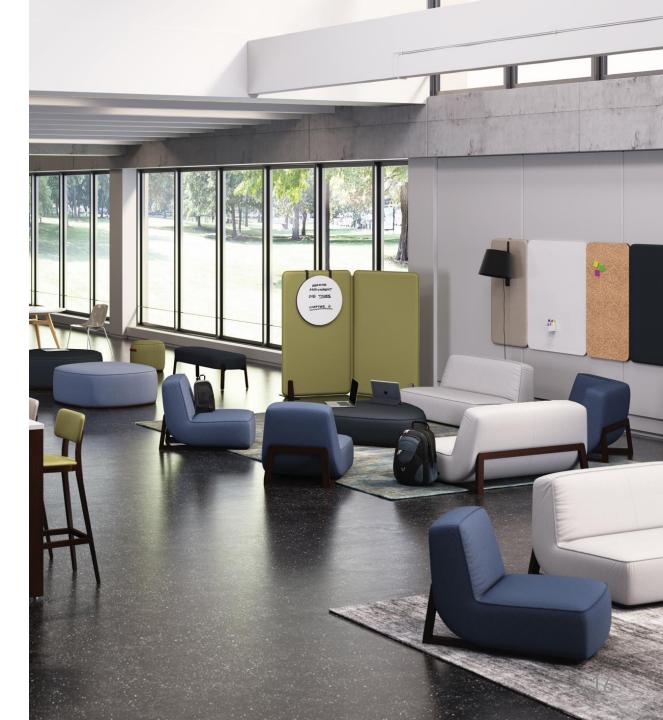

#### flexible functionality

from the traditional workspace to a more open collaborative environment, Indie's simple form and easy mobility is perfect for casual meetings or more focused, individual work.

#### public or private – you decide

create private alcoves or small collaborative spaces with Indie's freestanding panels or decorate your space with dual functionality wall tiles.

#### designed division

create private alcoves within a public space with Indie freestanding screens. Achieve seated privacy without interrupting views with 48" high, or, for added privacy and sounds separation, 60" screens are also available.