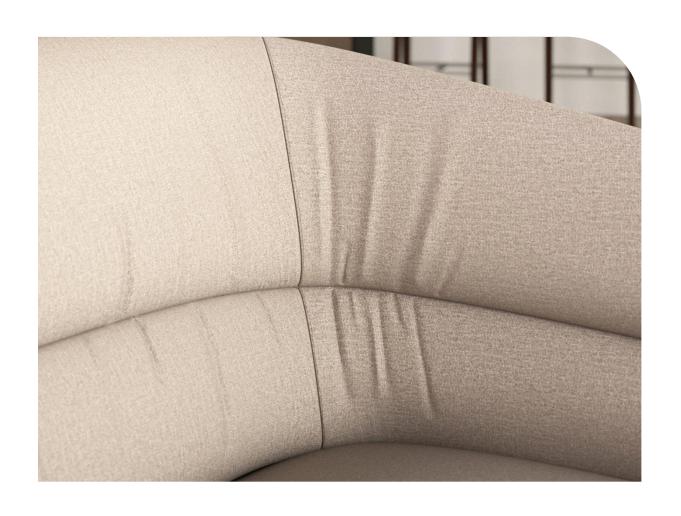

#### organic aesthetics

casual, relaxed sit
organic aesthetics
false welt
legs sit proud of table top
built in comfort wrinkles
honestly crafted

functional aesthetics

#### wrinkles

wrinkles will vary based on fabric selection. Heavy backed fabrics will have deeper, more apparent wrinkles in comparison to lighter weight upholstery. Lighter weight fabrics will also have a false welt with less structure and volume in comparison to heavier fabrics.

Heavy backed fabrics

Lighter weight fabrics