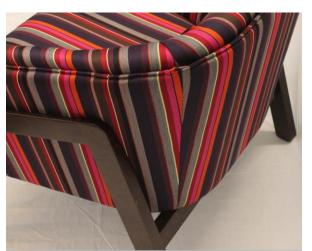

#### organic aesthetics

casual, relaxed sit
organic aesthetics
false welt
legs sit proud of table top
built in comfort wrinkles
honestly crafted

functional aesthetics

#### wrinkles

wrinkles will vary based on fabric selection. Heavy backed fabrics will have deeper, more apparent wrinkles in comparison to lighter weight upholstery. Lighter weight fabrics will also have a false welt with less structure and volume in comparison to heavier fabrics.

Heavy backed fabrics

Lighter weight fabrics