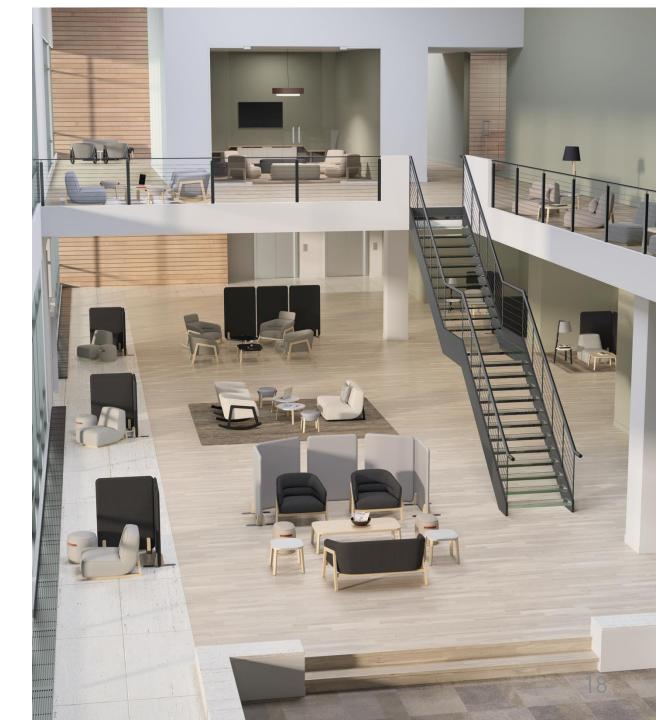

#### public or private – you decide

create private alcoves or small collaborative spaces with Indie's freestanding panels or decorate your space with dual functionality wall tiles.

#### designed division

create private alcoves within a public space with Indie freestanding screens. Achieve seated privacy without interrupting views with 48" high, or, for added privacy and sounds separation, 60" screens are also available.

freestanding screens

space division