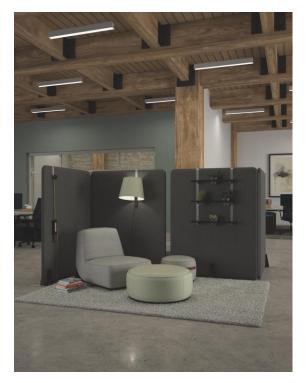

#### designed division

create private alcoves within a public space with Indie freestanding screens. Achieve seated privacy without interrupting views with 48" high, or, for added privacy and sounds separation, 60" screens are also available.

freestanding screens

space division

#### freestanding screens

space division

aesthetics

organic aesthetics

false welt slide on mixed material feet living hinge fold + stack for easy storage/shipment