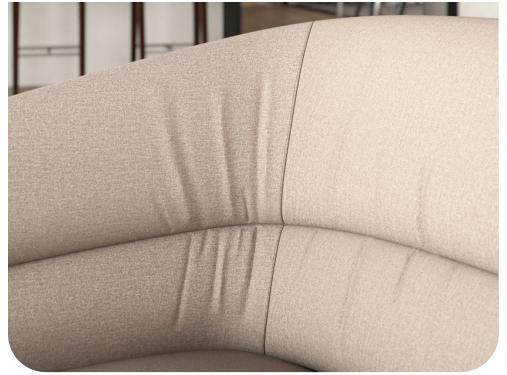

#### organic aesthetics

casual, relaxed sit
organic aesthetics
false welt
legs sit proud of table top
built in comfort wrinkles
honestly crafted

functional aesthetics

#### wrinkles

wrinkles will vary based on fabric selection. Heavy backed fabrics will have deeper, more apparent wrinkles in comparison to lighter weight upholstery. Lighter weight fabrics will also have a false welt with less structure and volume in comparison to heavier fabrics.

Heavy backed fabrics

Lighter weight fabrics