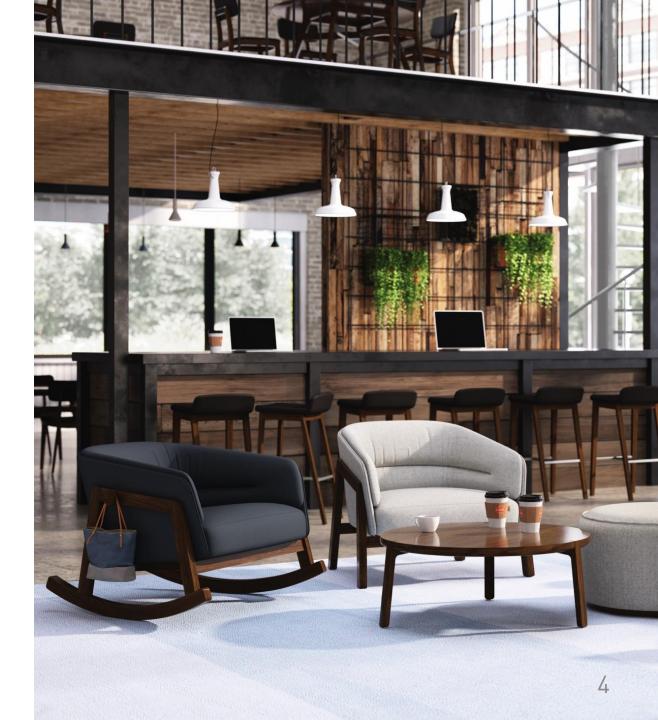

residential, freestanding lounge

designed by Justin Champaign - Most Modest

phase one – embrace the trend

A contemporary, freestanding lounge collection that embraces the current trend of a relaxed sit with styling towards residential aesthetics. Tailored to users needs as they shift throughout the day – providing comfort and flexibility with no ground rules.

#### work + home

bringing the feeling of home into the workspace, Indie yields an inviting sit while withstanding public space usage and maintaining JSI's current warranty timeframe of 15 years.

a cohesive offering

#### organic aesthetics

casual, relaxed sit
organic aesthetics
false welt
legs sit proud of table top
built in comfort wrinkles
honestly crafted

functional aesthetics