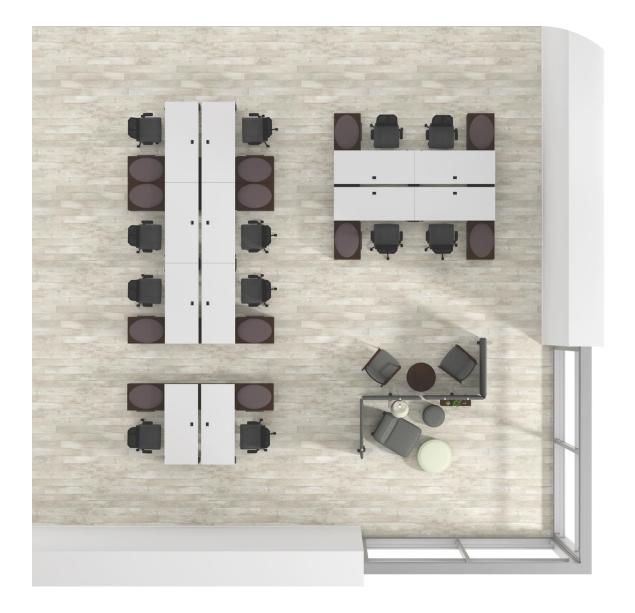

#### flexible functionality

from the traditional workspace to a more open collaborative environment, Indie's simple form and easy mobility is perfect for casual meetings or more focused, individual work.

#### public or private – you decide

create private alcoves or small collaborative spaces with Indie's freestanding panels or decorate your space with dual functionality wall tiles.