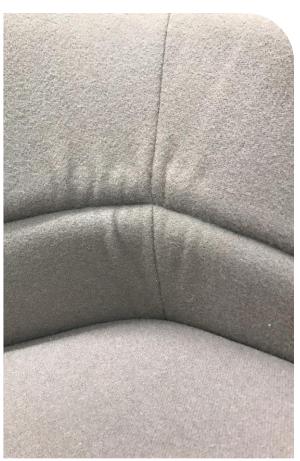

#### organic aesthetics

casual, relaxed sit
organic aesthetics
false welt
legs sit proud of table top
built in comfort wrinkles
honestly crafted

functional aesthetics

#### wrinkles

wrinkles will vary based on fabric selection. Heavy backed fabrics will have deeper, more apparent wrinkles in comparison to lighter weight upholstery. Lighter weight fabrics will also have a false welt with less structure and volume in comparison to heavier fabrics.

Heavy backed fabrics

Lighter weight fabrics