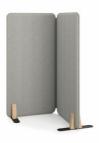

#### designed division

create private alcoves within a public space with Indie freestanding screens. Achieve seated privacy without interrupting views with 48" high, or, for added privacy and sounds separation, 60" screens are also available.

freestanding screens

space division

#### freestanding screens

space division

aesthetics

organic aesthetics

false welt slide on mixed material feet living hinge fold + stack for easy storage/shipment