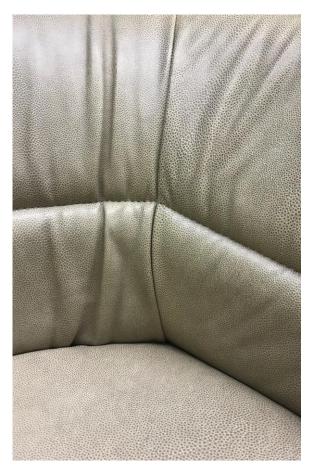

#### organic aesthetics

casual, relaxed sit
organic aesthetics
false welt
legs sit proud of table top
built in comfort wrinkles
honestly crafted

functional aesthetics

#### wrinkles

wrinkles will vary based on fabric selection. Heavy backed fabrics will have deeper, more apparent wrinkles in comparison to lighter weight upholstery. Lighter weight fabrics will also have a false welt with less structure and volume in comparison to heavier fabrics.

Heavy backed fabrics

Lighter weight fabrics