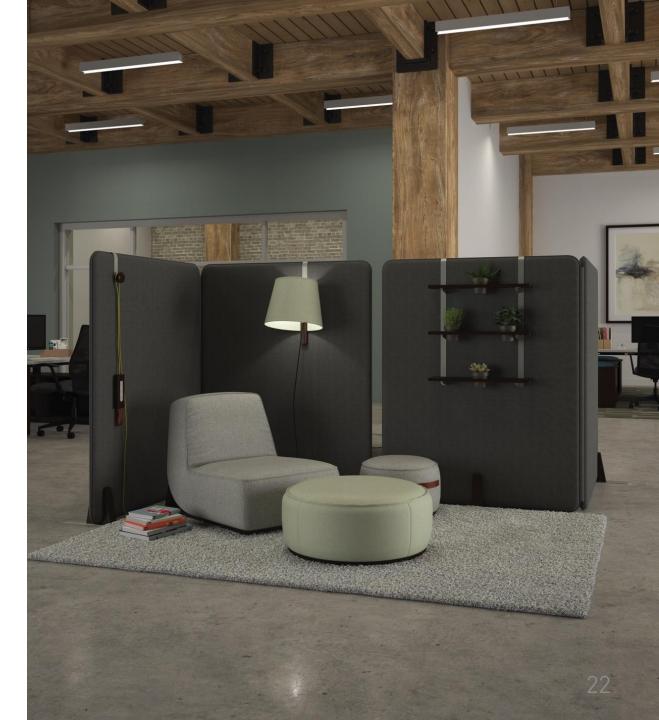

#### designed division

create private alcoves within a public space with Indie freestanding screens. Achieve seated privacy without interrupting views with 48" high, or, for added privacy and sounds separation, 60" screens are also available.

freestanding screens

space division

#### freestanding screens

space division

aesthetics

organic aesthetics

false welt slide on mixed material feet living hinge fold + stack for easy storage/shipment

#### screen + wall tile accessories

coat/accessory knob sconce magazine pouch shelves – single/double/triple planter– single/double/triple

Additional resources can be found at jsifurniture.com [click here!]