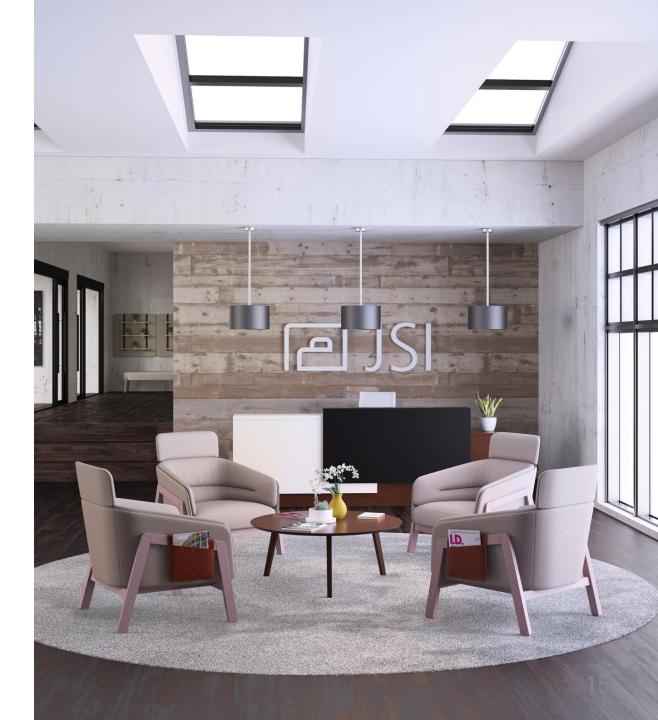

residential, freestanding lounge

designed by Justin Champaign - Most Modest

phase one – embrace the trend

A contemporary, freestanding lounge collection that embraces the current trend of a relaxed sit with styling towards residential aesthetics. Tailored to users needs as they shift throughout the day – providing comfort and flexibility with no ground rules.

#### work + home

bringing the feeling of home into the workspace, Indie yields an inviting sit while withstanding public space usage and maintaining JSI's current warranty timeframe of 15 years.

a cohesive offering

#### flexible functionality

from the traditional workspace to a more open collaborative environment, Indie's simple form and easy mobility is perfect for casual meetings or more focused, individual work.