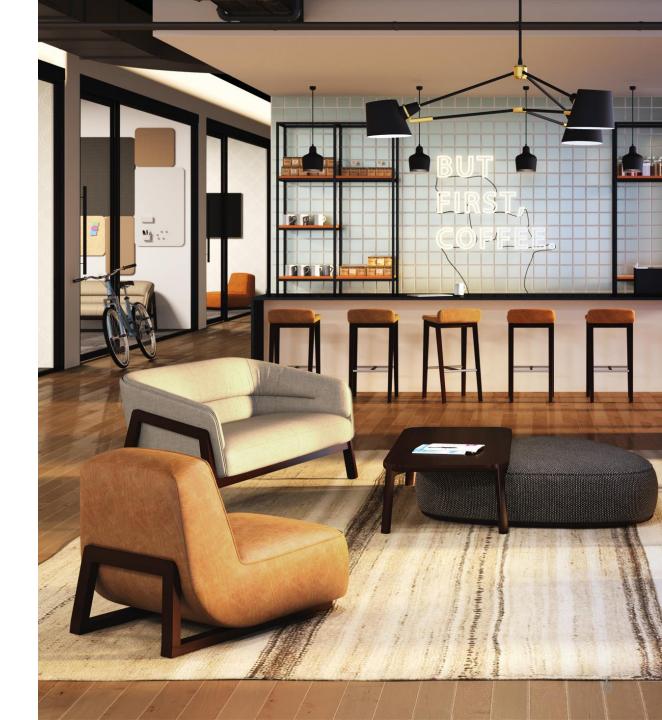

residential, freestanding lounge

designed by Justin Champaign - Most Modest

phase one – embrace the trend

A contemporary, freestanding lounge collection that embraces the current trend of a relaxed sit with styling towards residential aesthetics. Tailored to users needs as they shift throughout the day – providing comfort and flexibility with no ground rules.

#### work + home

bringing the feeling of home into the workspace, Indie yields an inviting sit while withstanding public space usage and maintaining JSI's current warranty timeframe of 15 years.

a cohesive offering

#### organic aesthetics

casual, relaxed sit
organic aesthetics
false welt
legs sit proud of table top
built in comfort wrinkles
honestly crafted

functional aesthetics

#### flexible functionality

from the traditional workspace to a more open collaborative environment, Indie's simple form and easy mobility is perfect for casual meetings or more focused, individual work.