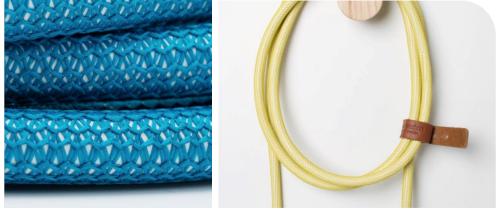

f upholstery and avoid those that don't such as:

thin fabrics very stretchy fabrics fabrics with thick backers large print patterns





#### wrinkles

wrinkles will vary based on fabric selection. Heavy backed fabrics will have deeper, more apparent wrinkles in comparison to lighter weight upholstery. Lighter weight fabrics will also have a false welt with less structure and volume in comparison to heavier fabrics.





Heavy backed fabrics

Lighter weight fabrics







#### patterns/stripes

we will always try our best with customer fabric selections, but heavy patterns and stripes are not suggested due to Indie's organic aesthetic and curves and how these patterns and stripes will come together at the seams.







#### contrasting cords

colored fabric cord designed by Most Modest.







#### optional headrests

headrests available on leg lounge for added comfort and style.





#### flexible functionality

from the traditional workspace to a more open collaborative environment, Indie's simple form and easy mobility is perfect for casual meetings or more focused, individual work.





\*available 1/2/2018



phase two – create your space.
Freestanding screens and wall tiles create privacy and acoustical barriers for high traffic areas.



#### public or private – you decide

create private alcoves or small collaborative spaces with Indie's freestanding panels or decorate your space with dual functionality wall tiles.









#### phase two

wall tiles freestanding screens accessories



visual aesthetic + functionality







#### conversation cubbie

single double