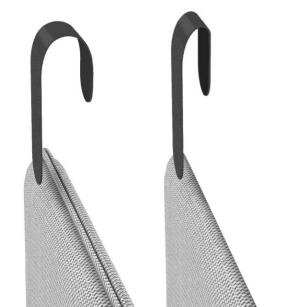

onality wall tiles.









#### phase two

wall tiles freestanding screens accessories



visual aesthetic + functionality







#### conversation cubbie

single double triple





#### designed division

create private alcoves within a public space with Indie freestanding screens. Achieve seated privacy without interrupting views with 48" high, or, for added privacy and sounds separation, 60" screens are also available.





freestanding screens

space division







#### freestanding screens

space division





aesthetics

organic aesthetics

false welt slide on mixed material feet living hinge fold + stack for easy storage/shipment











#### screen + wall tile accessories

coat/accessory knob sconce magazine pouch shelves – single/double/triple planter– single/double/triple







Additional resources can be found at jsifurniture.com [click here!]