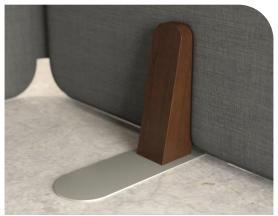

#### freestanding screens

space division

aesthetics

organic aesthetics

false welt slide on mixed material feet living hinge fold + stack for easy storage/shipment