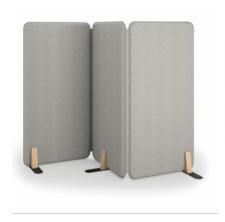

#### designed division

create private alcoves within a public space with Indie freestanding screens. Achieve seated privacy without interrupting views with 48" high, or, for added privacy and sounds separation, 60" screens are also available.

#### freestanding screens

space division

aesthetics

organic aesthetics

false welt slide on mixed material feet living hinge fold + stack for easy storage/shipment