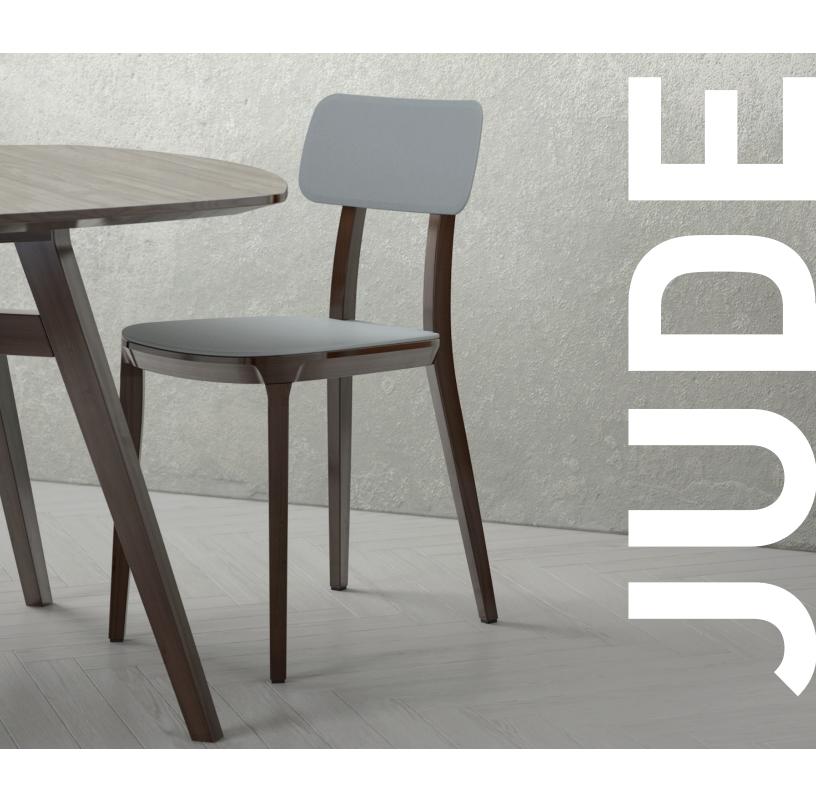

COMPACT.
DURABLE

Jude is a multi-functional seating line with light European styling. From dining or public spaces to relaxing alcoves, Jude seating fits seamlessly into any environment.

Form and function go hand in hand with Jude's uncomplicated beauty and compact, durable design. Jude provides comfort and character to the places we converse, focus, learn or wait.

## EUROPEAN STYLING.

Jude's simple design and durable materials make the aesthetics last a lifetime.

Jude designed by Fiorenzo Dorigo for Infiniti Design