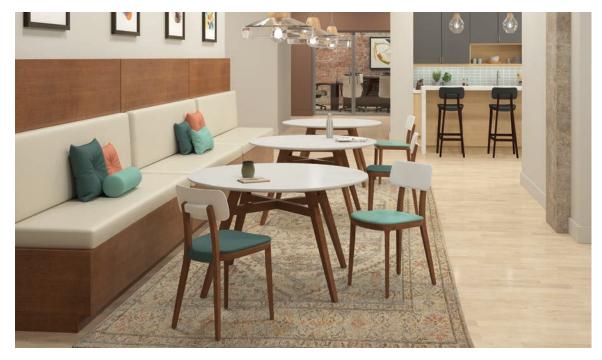

COMPACT.
DURABLE

Jude is a multi-functional seating line with light European styling. From dining or public spaces to relaxing alcoves, Jude seating fits seamlessly into any environment.

Form and function go hand in hand with Jude's uncomplicated beauty and compact, durable design. Jude provides comfort and character to the places we converse, focus, learn or wait.

## EUROPEAN STYLING.

Jude's simple design and durable materials make the aesthetics last a lifetime.

Jude designed by Fiorenzo Dorigo for Infiniti Design