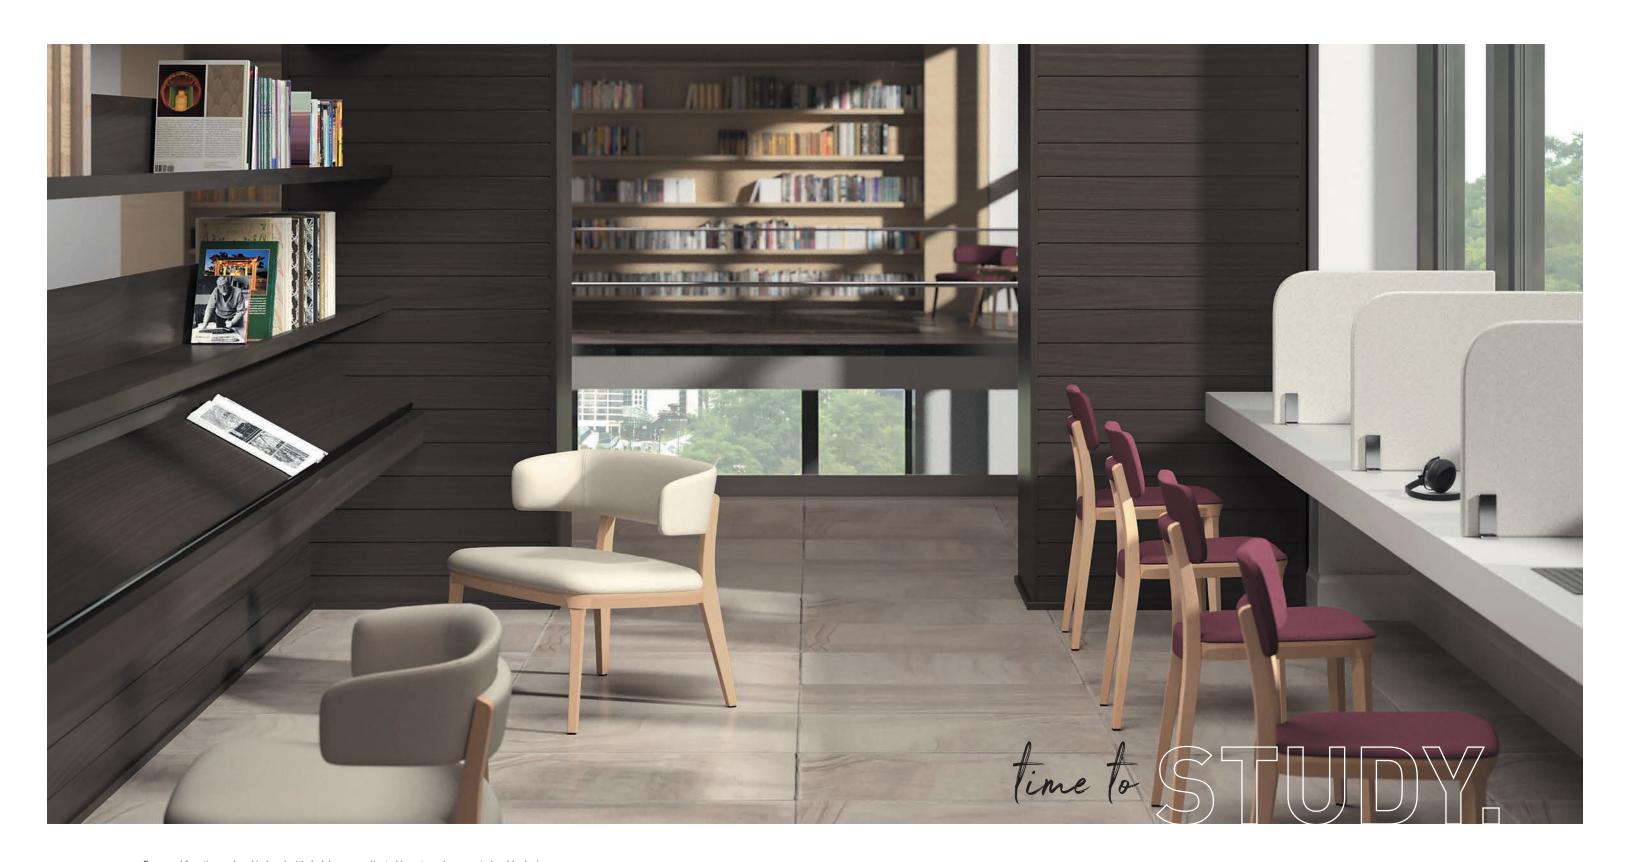

COMPACT.
DURABLE

Jude is a multi-functional seating line with light European styling. From dining or public spaces to relaxing alcoves, Jude seating fits seamlessly into any environment.

Form and function go hand in hand with Jude's uncomplicated beauty and compact, durable design. Jude provides comfort and character to the places we converse, focus, learn or wait.