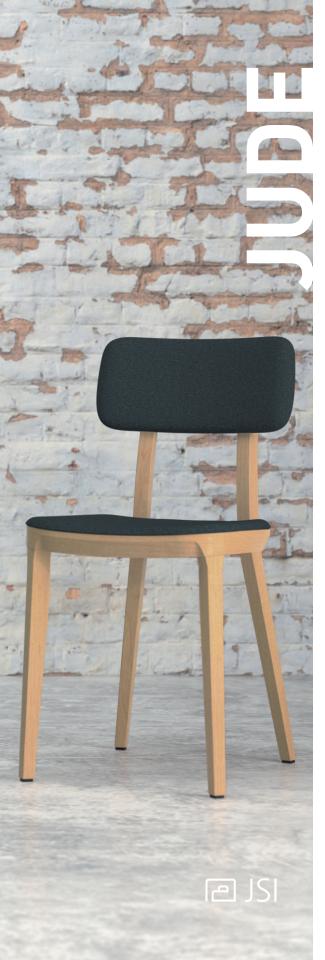

COMPACT.
DURABLE

Jude is a multi-functional seating line with light European styling. From dining or public spaces to relaxing alcoves, Jude seating fits seamlessly into any environment.

Form and function go hand in hand with Jude's uncomplicated beauty and compact, durable design. Jude provides comfort and character to the places we converse, focus, learn or wait.

## EUROPEAN STYLING.

Jude's simple design and durable materials make the aesthetics last a lifetime.

Jude designed by Fiorenzo Dorigo for Infiniti Design