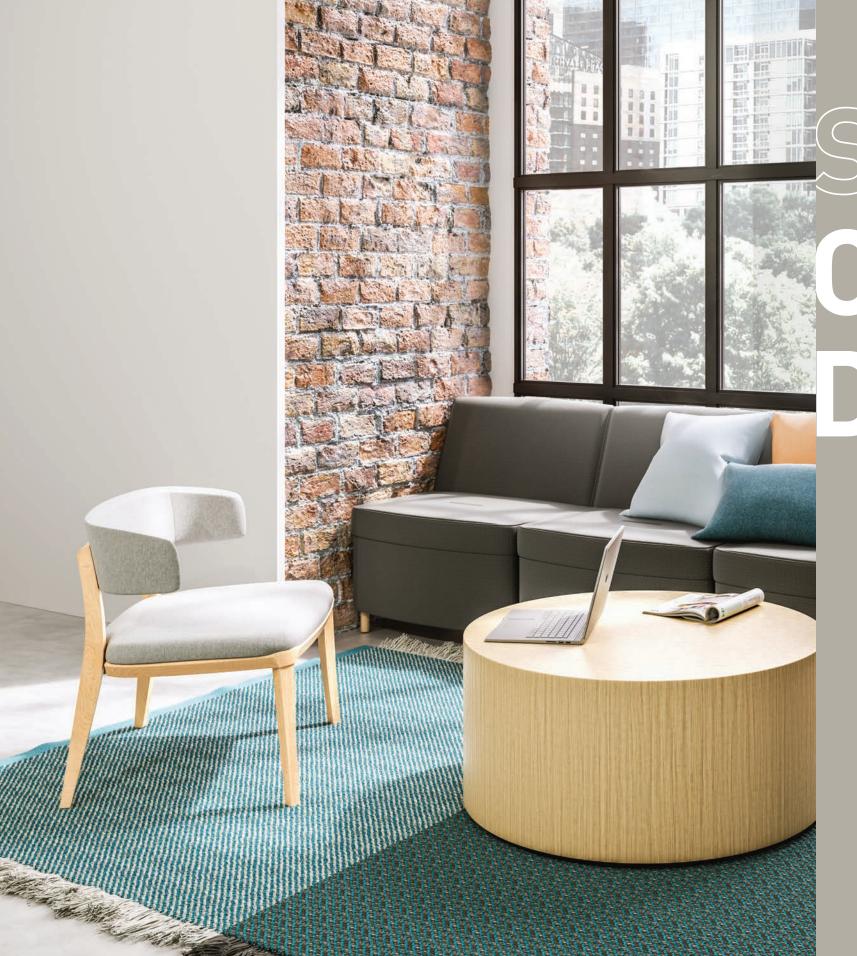

COMPACT.
DURABLE

Jude is a multi-functional seating line with light European styling. From dining or public spaces to relaxing alcoves, Jude seating fits seamlessly into any environment.

Form and function go hand in hand with Jude's uncomplicated beauty and compact, durable design. Jude provides comfort and character to the places we converse, focus, learn or wait.