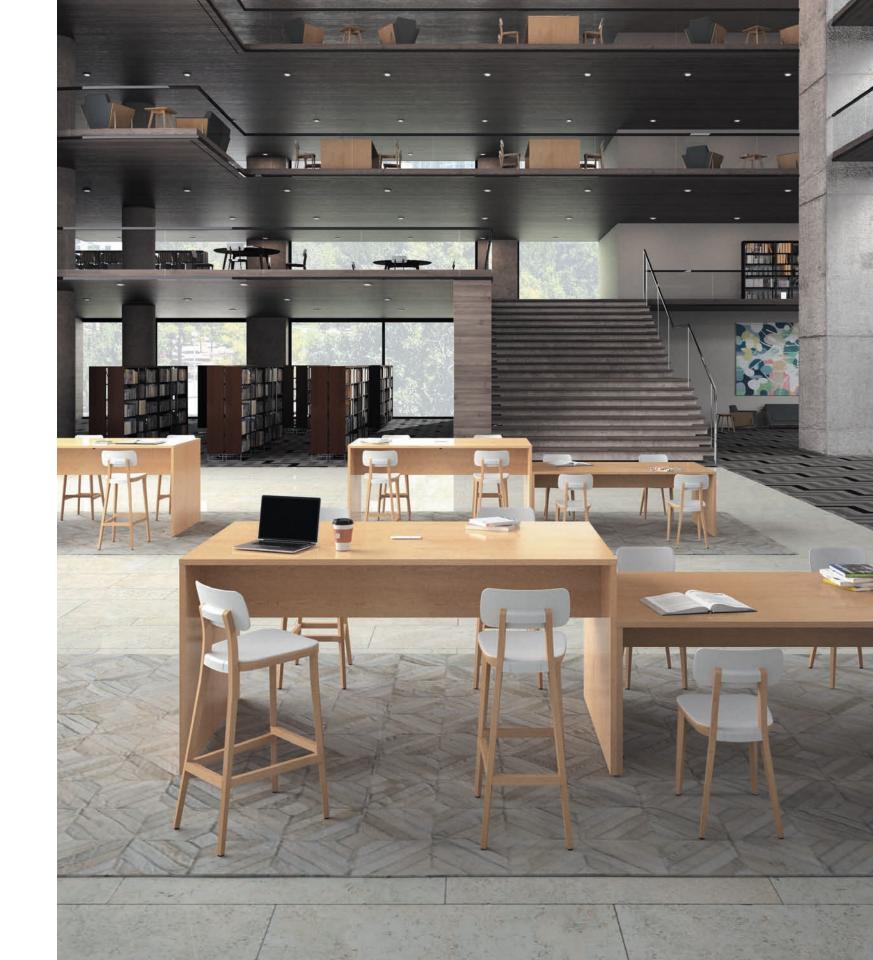

COMPACT.
DURABLE

Jude is a multi-functional seating line with light European styling. From dining or public spaces to relaxing alcoves, Jude seating fits seamlessly into any environment.

Form and function go hand in hand with Jude's uncomplicated beauty and compact, durable design. Jude provides comfort and character to the places we converse, focus, learn or wait.

## EUROPEAN STYLING.

Jude's simple design and durable materials make the aesthetics last a lifetime.

Jude designed by Fiorenzo Dorigo for Infiniti Design