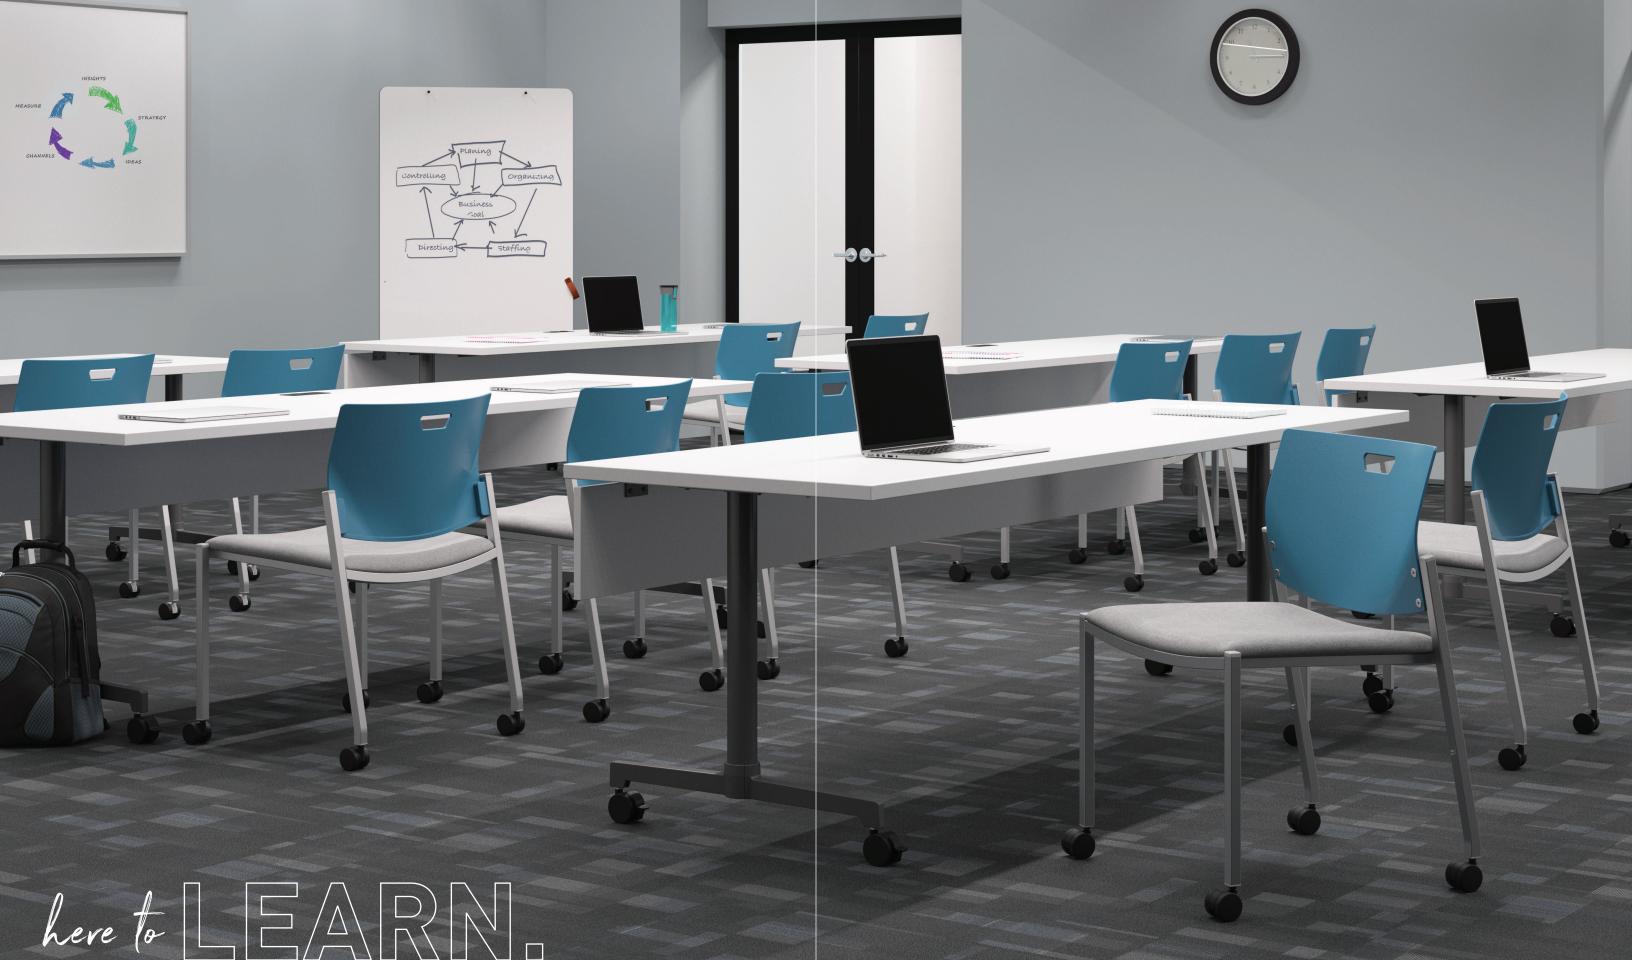

## a multi-purpoze chair

## CASUAL. VERSATILE. FUNCTIONAL.

From contemporary office, to versatile training, to more casual meeting spaces, Knox can be outfitted for any environment and any design style.

With a variety of styles, finish options and practical features, Knox's full breadth of line allows for multi-functions across a single environment, from open plan offices to private dining settings.

chair with casters

task chair

bariatric chair

occasional table

Knox designed by Greg Saul at Tolleson Saul Design