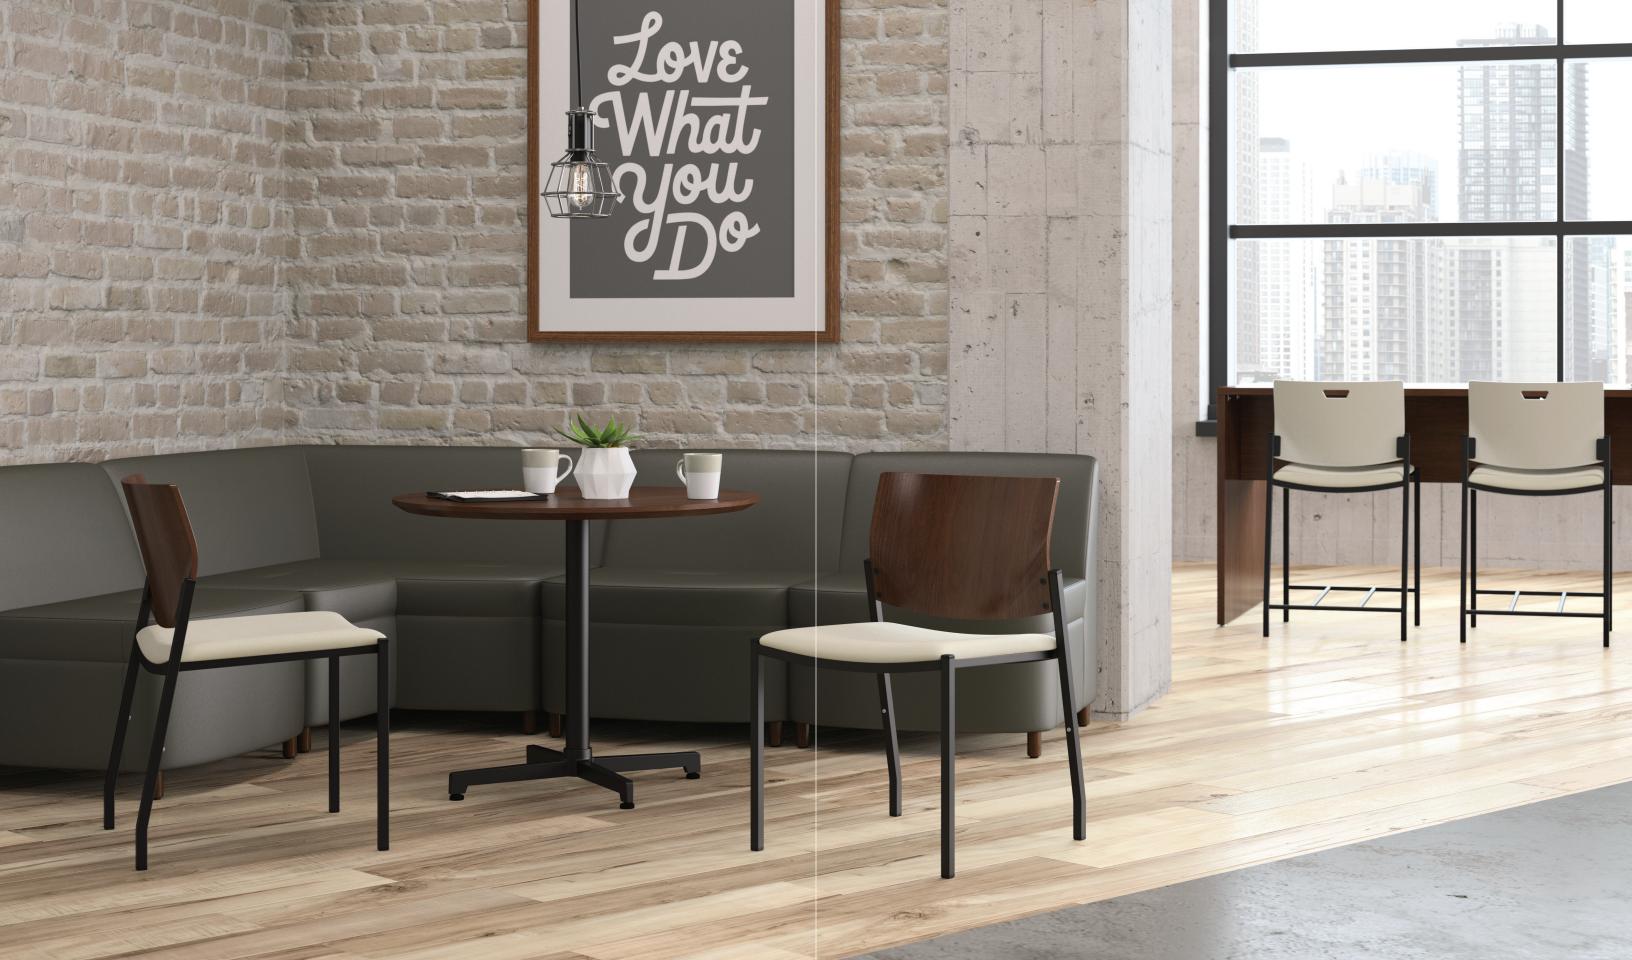

## a multi-purpoze chair

## CASUAL. VERSATILE. FUNCTIONAL.

From contemporary office, to versatile training, to more casual meeting spaces, Knox can be outfitted for any environment and any design style.

With a variety of styles, finish options and practical features, Knox's full breadth of line allows for multi-functions across a single environment, from open plan offices to private dining settings.

chair with casters

task chair

bariatric chair

occasional table

Knox designed by Greg Saul at Tolleson Saul Design