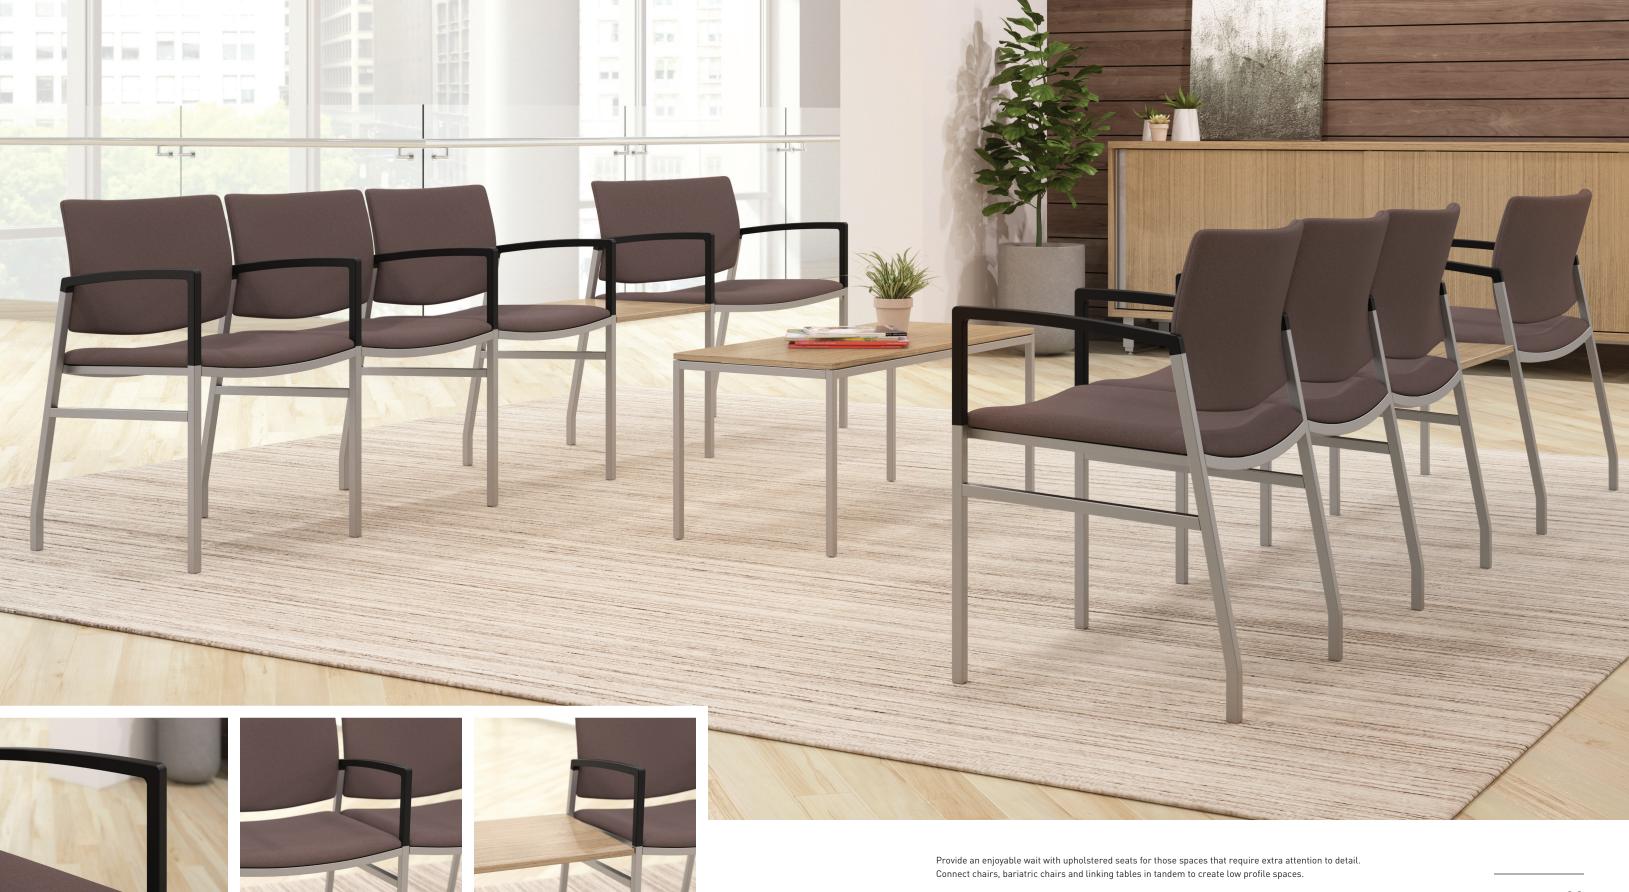

## a multi-purpoze chair

## CASUAL. VERSATILE. FUNCTIONAL.

From contemporary office, to versatile training, to more casual meeting spaces, Knox can be outfitted for any environment and any design style.

With a variety of styles, finish options and practical features, Knox's full breadth of line allows for multi-functions across a single environment, from open plan offices to private dining settings.

chair with casters

task chair

bariatric chair

occasional table

Knox designed by Greg Saul at Tolleson Saul Design