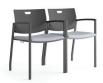

chair with casters

task chair

bariatric chair

occasional table

Knox designed by Greg Saul at Tolleson Saul Design