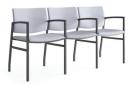

chair with casters

task chair

bariatric chair

occasional table

Knox designed by Greg Saul at Tolleson Saul Design