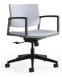

chair with casters

task chair

bariatric chair

occasional table

Knox designed by Greg Saul at Tolleson Saul Design