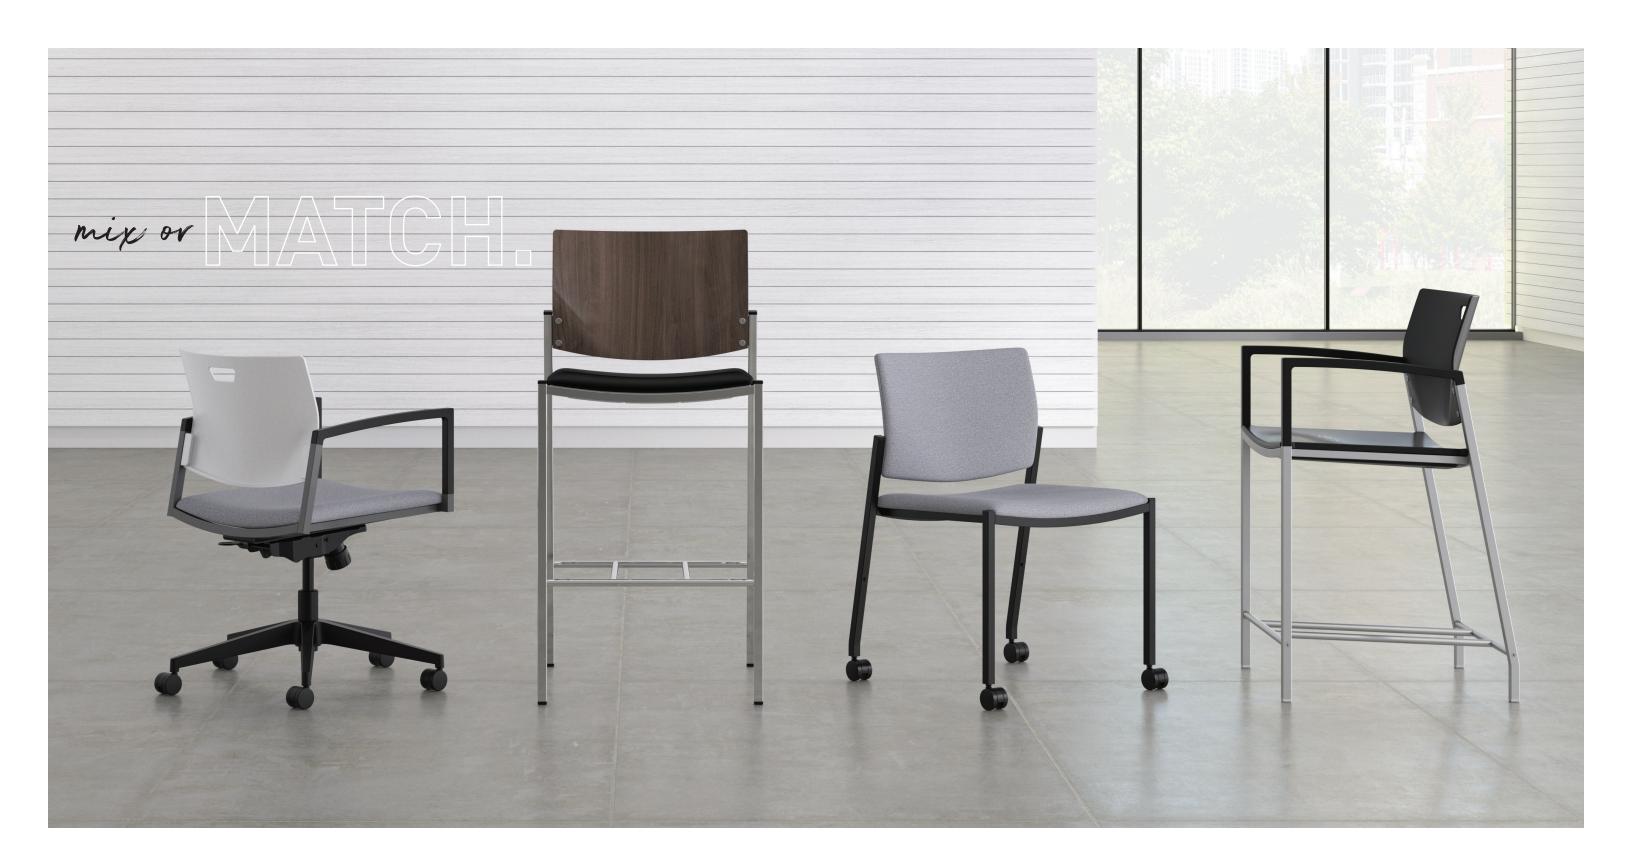

chair with casters

task chair

bariatric chair

occasional table

Knox designed by Greg Saul at Tolleson Saul Design