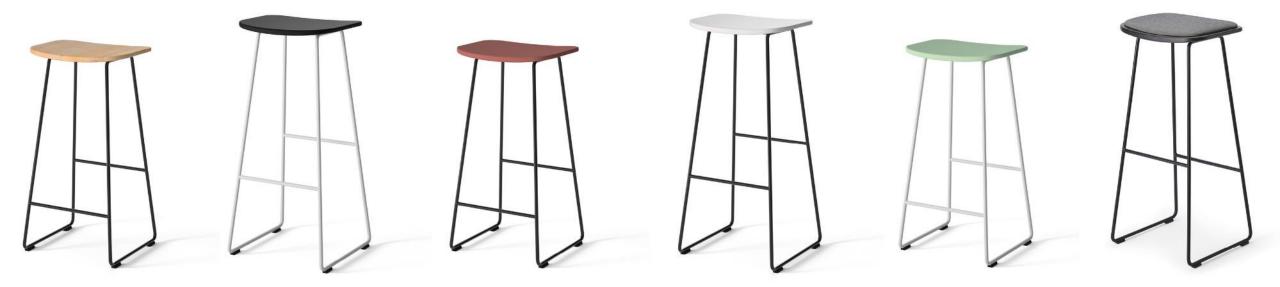

## SOLID

Small but mighty, Kyla's frame is built to exceed BIFMA standards while maintaining the slim, sleek aesthetic design.

Select from a modern palette of four plastic colors, a variety of wood finishes, and trendy powder coat colors to express your personality.

#### SEAT MATERIALS

polypropylene solid ash

WOOD FINISHES