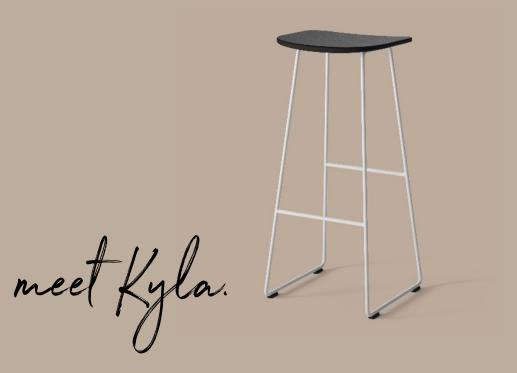

## SOLID

Small but mighty, Kyla's frame is built to exceed BIFMA standards while maintaining the slim, sleek aesthetic design.

Select from a modern palette of four plastic colors, a variety of wood finishes, and trendy powder coat colors to express your personality.