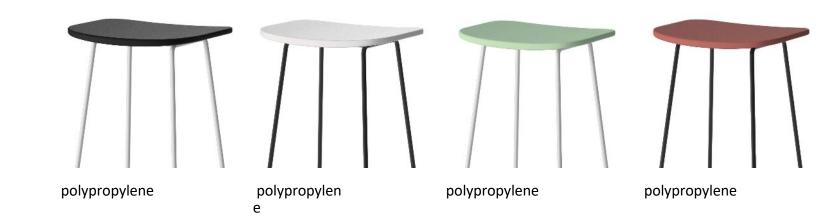

a stylish stool



# SIMPLE. STYLISH. NODERN.

Kyla was designed with simplicity in mind. Whether grabbing a seat at the café or collaborating in a meeting, Kyla is the perfect stool for any style.







The clean, effortless, Italian design mixes a bent wire frame with a contoured seat that can be seamlessly placed in any interior.



find your STYLE.



# KYLA

## SOLID

Small but mighty, Kyla's frame is built to exceed BIFMA standards while maintaining the slim, sleek aesthetic design.



Select from a modern palette of four plastic colors, a variety of wood finishes, and trendy powder coat colors to express your personality.







#### SEAT MATERIALS

polypropylene solid ash



WOOD FINISHES



## FRAME COLORS

25 powder coat options tiered pricing



KYLA

## FRAME COLORS

25 powder coat options tiered pricing

| Bright White | Greek Villa | Nonchalant White | Univeral Khaki | Silver Plate     | Skyline Steel | Chatroom     | Backdrop    |
|--------------|-------------|------------------|----------------|------------------|---------------|--------------|-------------|
|              |             |                  |                |                  |               |              |             |
| Storm        | Gale Force  | Black Fox        | Tricorn Black  | Queen Anne Lilac | Rose Tan      | Redend Point | Bravado Red |
|              |             |                  |                |                  |