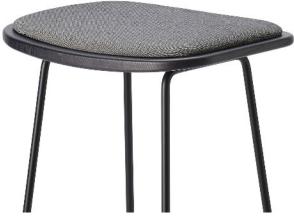

# SIMPLE. STYLISH. NODERN.

Kyla was designed with simplicity in mind. Whether grabbing a seat at the café or collaborating in a meeting, Kyla is the perfect stool for any style.

The clean, effortless, Italian design mixes a bent wire frame with a contoured seat that can be seamlessly placed in any interior.

## SOLID

Small but mighty, Kyla's frame is built to exceed BIFMA standards while maintaining the slim, sleek aesthetic design.

Select from a modern palette of four plastic colors, a variety of wood finishes, and trendy powder coat colors to express your personality.

#### SEAT MATERIALS

polypropylene solid ash

WOOD FINISHES