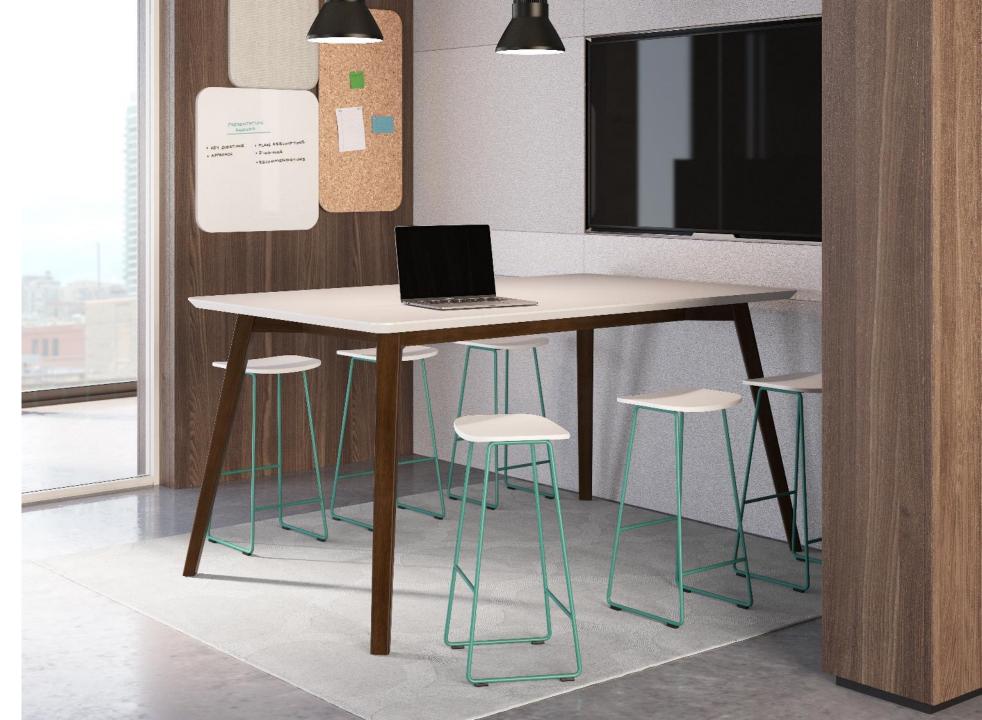

# SIMPLE. STYLISH. NODERN.

Kyla was designed with simplicity in mind. Whether grabbing a seat at the café or collaborating in a meeting, Kyla is the perfect stool for any style.

The clean, effortless, Italian design mixes a bent wire frame with a contoured seat that can be seamlessly placed in any interior.

find your STYLE.