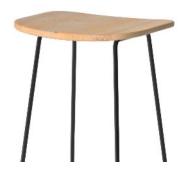

a stylish stool

# SIMPLE. STYLISH. NODERN.

Kyla was designed with simplicity in mind. Whether grabbing a seat at the café or collaborating in a meeting, Kyla is the perfect stool for any style.

The clean, effortless, Italian design mixes a bent wire frame with a contoured seat that can be seamlessly placed in any interior.

## SOLID

Small but mighty, Kyla's frame is built to exceed BIFMA standards while maintaining the slim, sleek aesthetic design.

Select from a modern palette of four plastic colors, a variety of wood finishes, and trendy powder coat colors to express your personality.