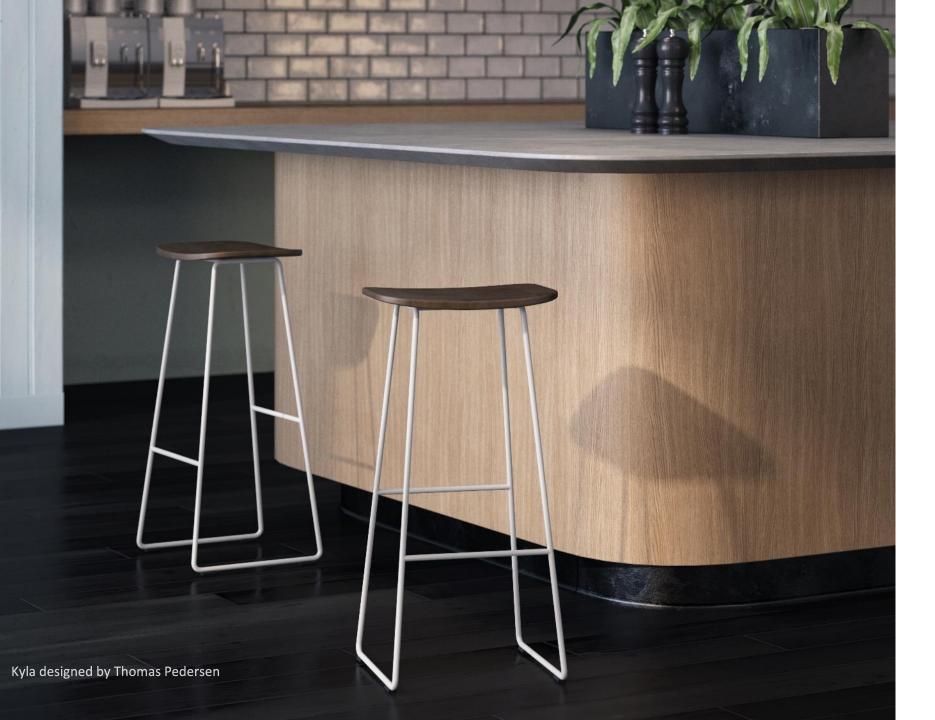

a stylish stool

# SIMPLE. STYLISH. NODERN.

Kyla was designed with simplicity in mind. Whether grabbing a seat at the café or collaborating in a meeting, Kyla is the perfect stool for any style.

The clean, effortless, Italian design mixes a bent wire frame with a contoured seat that can be seamlessly placed in any interior.