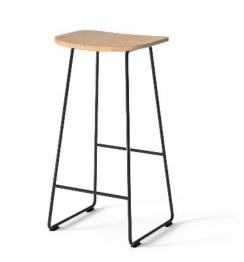

## SOLID

Small but mighty, Kyla's frame is built to exceed BIFMA standards while maintaining the slim, sleek aesthetic design.

Select from a modern palette of four plastic colors, a variety of wood finishes, and trendy powder coat colors to express your personality.

#### SEAT MATERIALS

polypropylene solid ash

WOOD FINISHES