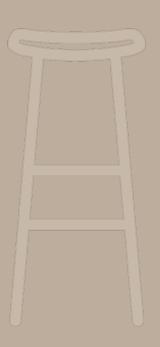

a stylish stool

# SIMPLE. STYLISH. NODERN.

Kyla was designed with simplicity in mind. Whether grabbing a seat at the café or collaborating in a meeting, Kyla is the perfect stool for any style.

The clean, effortless, Italian design mixes a bent wire frame with a contoured seat that can be seamlessly placed in any interior.