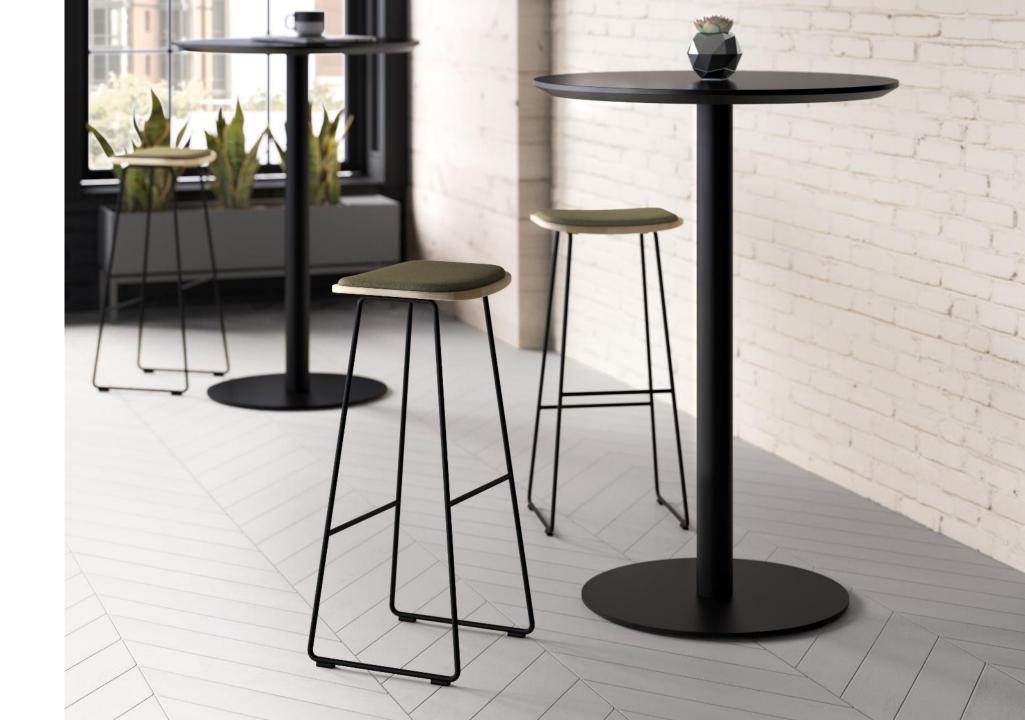

a stylish stool



# SIMPLE. STYLISH. NODERN.

Kyla was designed with simplicity in mind. Whether grabbing a seat at the café or collaborating in a meeting, Kyla is the perfect stool for any style.







The clean, effortless, Italian design mixes a bent wire frame with a contoured seat that can be seamlessly placed in any interior.



find your STYLE.



# KYLA

## SOLID

Small but mighty, Kyla's frame is built to exceed BIFMA standards while maintaining the slim, sleek aesthetic design.



Select from a modern palette of four plastic colors, a variety of wood finishes, and trendy powder coat colors to express your personality.







#### SEAT MATERIALS

polypropylene solid ash



WOOD FINISHES



## FRAME COLORS

25 powder coat options tiered pricing



KYLA

## FRAME COLORS

25 powder coat options tiered pricing

| Bright White | Greek Villa | Nonchalant White | Univeral Khaki | Silver Plate     | Skyline Steel | Chatroom     | Backdrop    |
|--------------|-------------|------------------|----------------|------------------|---------------|--------------|-------------|
|              |             |                  |                |                  |               |              |             |
| Storm        | Gale Force  | Black Fox        | Tricorn Black  | Queen