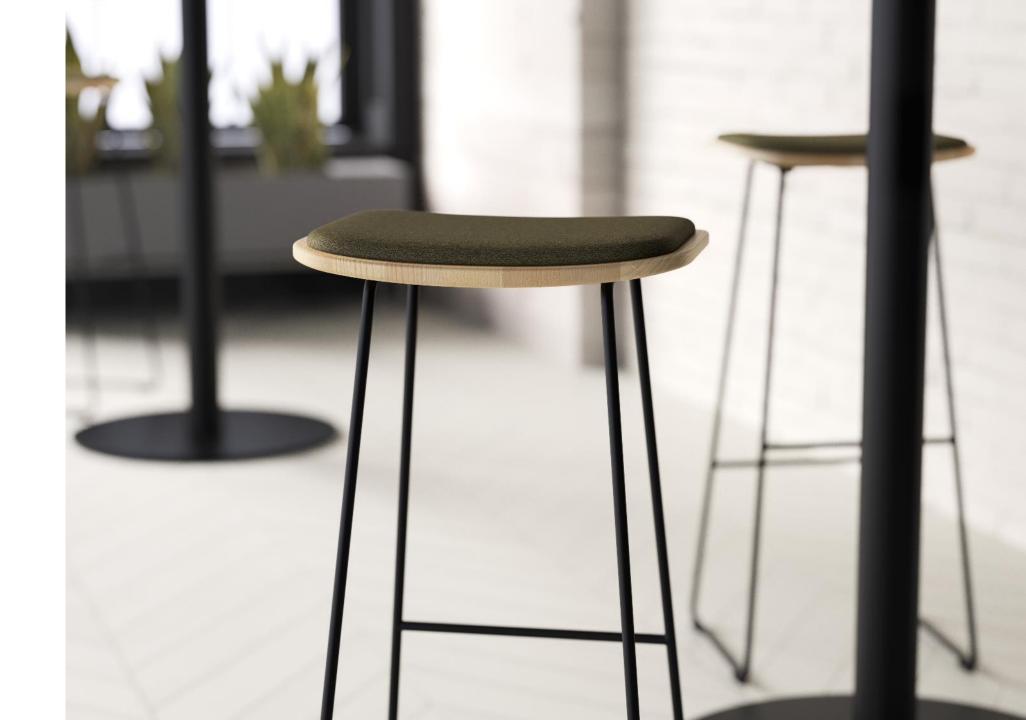

# SIMPLE. STYLISH. NODERN.

Kyla was designed with simplicity in mind. Whether grabbing a seat at the café or collaborating in a meeting, Kyla is the perfect stool for any style.

The clean, effortless, Italian design mixes a bent wire frame with a contoured seat that can be seamlessly placed in any interior.

## SOLID

Small but mighty, Kyla's frame is built to exceed BIFMA standards while maintaining the slim, sleek aesthetic design.

Select from a modern palette of four plastic colors, a variety of wood finishes, and trendy powder coat colors to express your personality.

Patchwork Plum

10

SOL

sizes upholstery

UPHOLSTERED PAD

Kyla is aggressively priced to compete at the low to mid-market level for plastic and wood wire-frame stools.