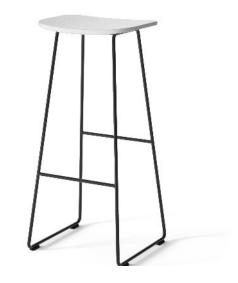

#### SEAT MATERIALS

polypropylene solid ash

WOOD FINISHES

Patchwork Plum

10

SOL

sizes upholstery

UPHOLSTERED PAD

Kyla is aggressively priced to compete at the low to mid-market level for plastic and wood wire-frame stools.