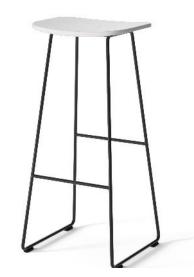

#### **SOLID**

Small but mighty, Kyla's frame is built to exceed BIFMA standards while maintaining the slim, sleek aesthetic design.

Select from a modern palette of four plastic colors, a variety of wood finishes, and trendy powder coat colors to express your personality.

#### **SEAT MATERIALS**

polypropylene solid ash