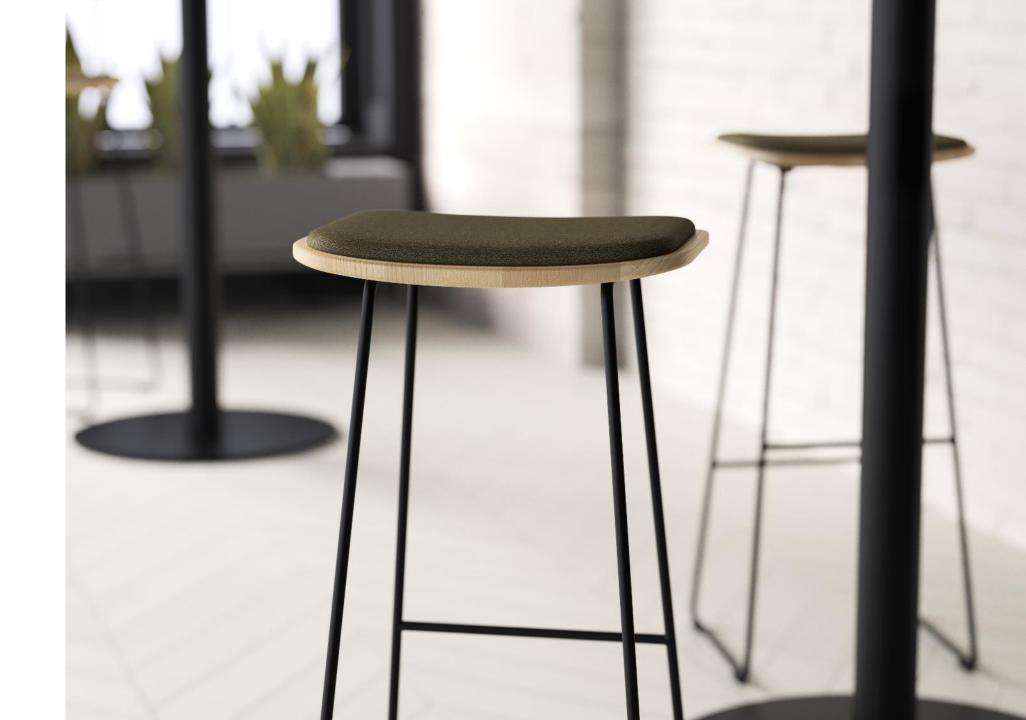

Lyla a stylish stool

# SIMPLE. STYLISH. MODERN.

Kyla was designed with simplicity in mind. Whether grabbing a seat at the café or collaborating in a meeting, Kyla is the perfect stool for any style.

The clean, effortless, Italian design mixes a bent wire frame with a contoured seat that can be seamlessly placed in any interior.

#### **SOLID**

Small but mighty, Kyla's frame is built to exceed BIFMA standards while maintaining the slim, sleek aesthetic design.

Select from a modern palette of four plastic colors, a variety of wood finishes, and trendy powder coat colors to express your personality.

#### **SEAT MATERIALS**

polypropylene solid ash