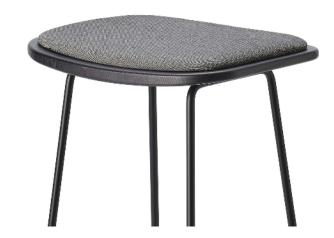

Lyla a stylish stool

# SIMPLE. STYLISH. MODERN.

Kyla was designed with simplicity in mind. Whether grabbing a seat at the café or collaborating in a meeting, Kyla is the perfect stool for any style.

The clean, effortless, Italian design mixes a bent wire frame with a contoured seat that can be seamlessly placed in any interior.

#### **SOLID**

Small but mighty, Kyla's frame is built to exceed BIFMA standards while maintaining the slim, sleek aesthetic design.

Select from a modern palette of four plastic colors, a variety of wood finishes, and trendy powder coat colors to express your personality.