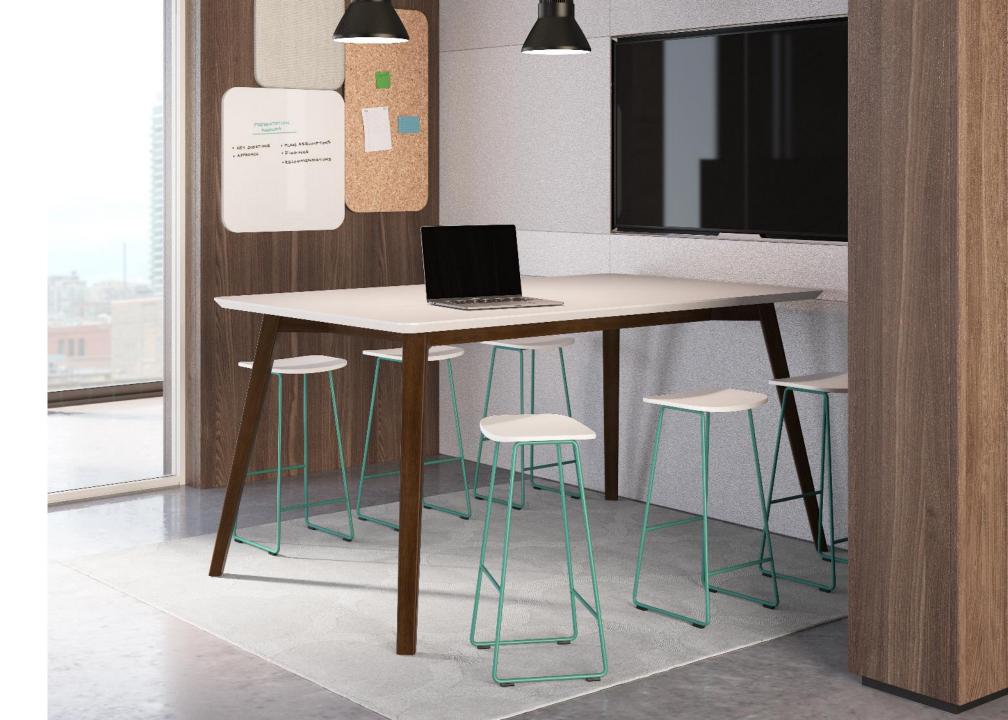

# SIMPLE. STYLISH. MODERN.

Kyla was designed with simplicity in mind. Whether grabbing a seat at the café or collaborating in a meeting, Kyla is the perfect stool for any style.

The clean, effortless, Italian design mixes a bent wire frame with a contoured seat that can be seamlessly placed in any interior.

find your STYLE.