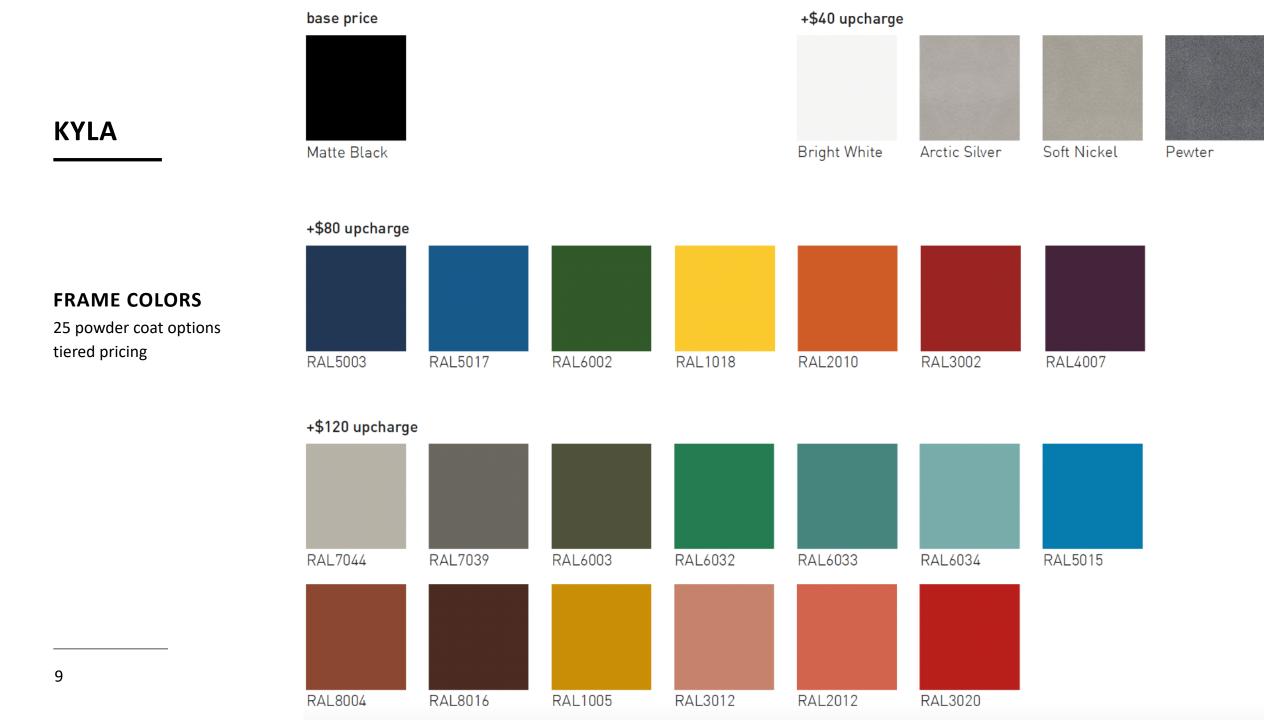

Lyla a stylish stool

# SIMPLE. STYLISH. MODERN.

Kyla was designed with simplicity in mind. Whether grabbing a seat at the café or collaborating in a meeting, Kyla is the perfect stool for any style.





The clean, effortless, Italian design mixes a bent wire frame with a contoured seat that can be seamlessly placed in any interior.



find your STYLE.



#### **SOLID**

Small but mighty, Kyla's frame is built to exceed BIFMA standards while maintaining the slim, sleek aesthetic design.



Select from a modern palette of four plastic colors, a variety of wood finishes, and trendy powder coat colors to express your personality.



#### **SEAT MATERIALS**

polypropylene solid ash





## FRAME COLORS

25 powder coat options tiered pricing





## SOL

sizes upholstery



COUNTER STOOL 25"



BARSTOOL 29"



UPHOLSTERED PAD



Find more resources at JSIFURNITURE.COM





回JSI