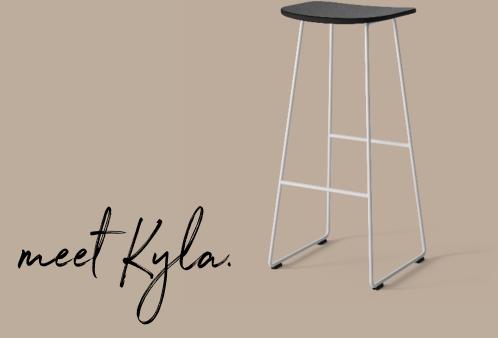

# SIMPLE. STYLISH. MODERN.

Kyla was designed with simplicity in mind. Whether grabbing a seat at the café or collaborating in a meeting, Kyla is the perfect stool for any style.

The clean, effortless, Italian design mixes a bent wire frame with a contoured seat that can be seamlessly placed in any interior.