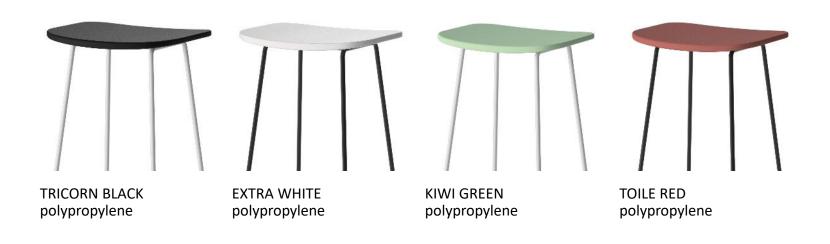

#### **SOLID**

Small but mighty, Kyla's frame is built to exceed BIFMA standards while maintaining the slim, sleek aesthetic design.

Select from a modern palette of four plastic colors, a variety of wood finishes, and trendy powder coat colors to express your personality.

#### **SEAT MATERIALS**

polypropylene solid ash