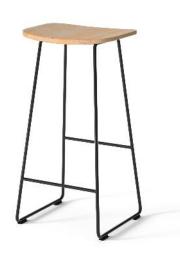

#### **SOLID**

Small but mighty, Kyla's frame is built to exceed BIFMA standards while maintaining the slim, sleek aesthetic design.

Select from a modern palette of four plastic colors, a variety of wood finishes, and trendy powder coat colors to express your personality.

#### **SEAT MATERIALS**

polypropylene solid ash