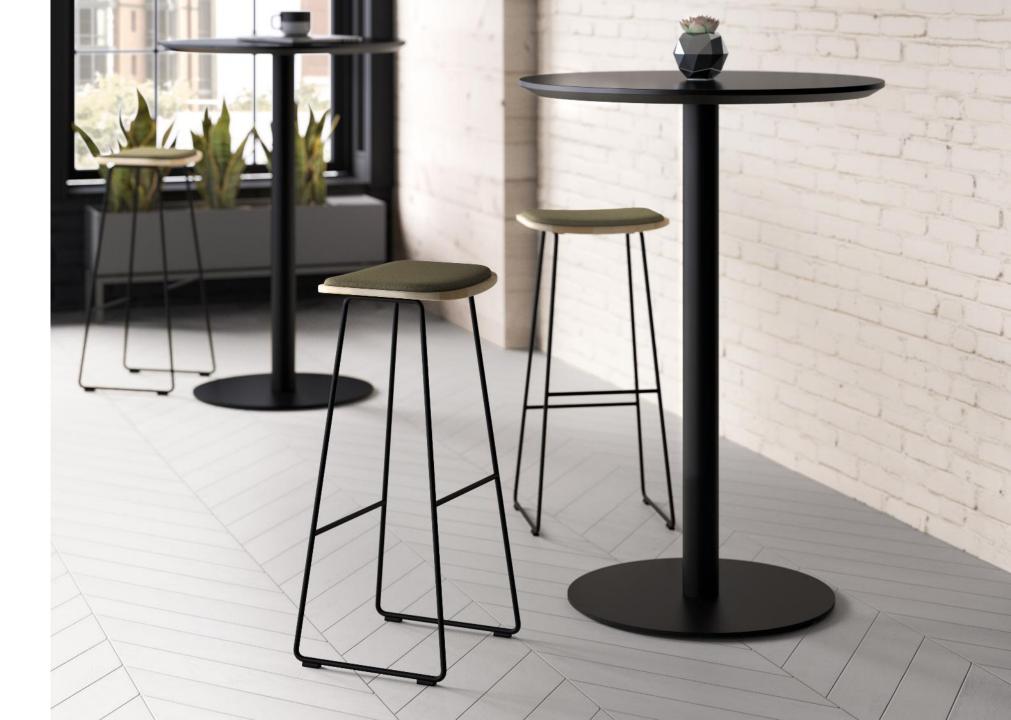

# SIMPLE. STYLISH. MODERN.

Kyla was designed with simplicity in mind. Whether grabbing a seat at the café or collaborating in a meeting, Kyla is the perfect stool for any style.

The clean, effortless, Italian design mixes a bent wire frame with a contoured seat that can be seamlessly placed in any interior.

## SOL

sizes upholstery

COUNTER STOOL 25"

BARSTOOL 29"

UPHOLSTERED PAD

Find more resources at JSIFURNITURE.COM

回JSI