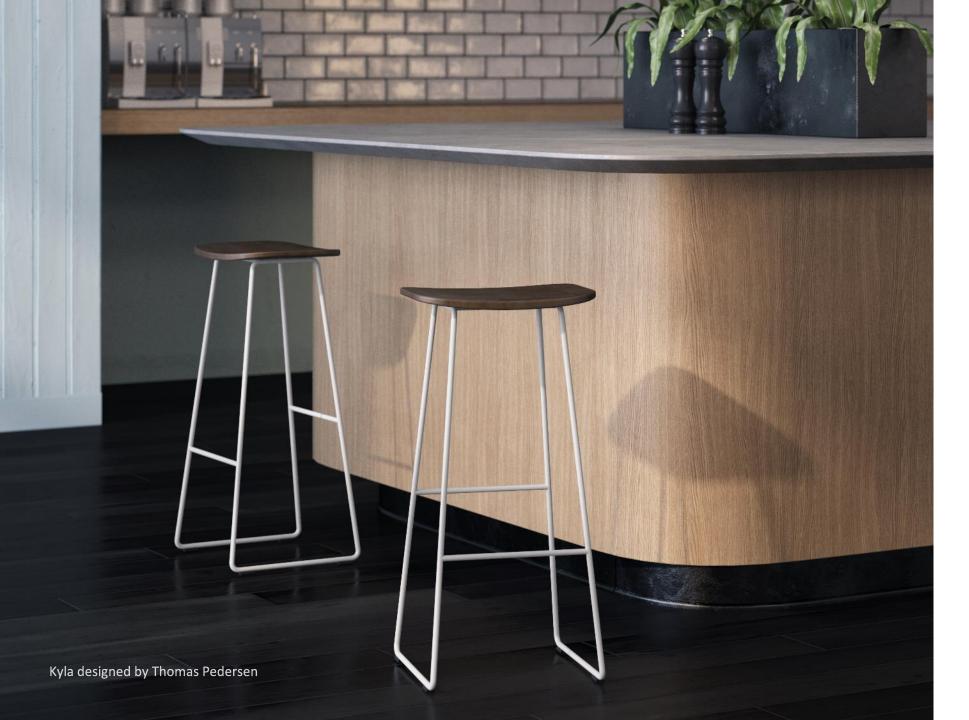

# SIMPLE. STYLISH. MODERN.

Kyla was designed with simplicity in mind. Whether grabbing a seat at the café or collaborating in a meeting, Kyla is the perfect stool for any style.

The clean, effortless, Italian design mixes a bent wire frame with a contoured seat that can be seamlessly placed in any interior.