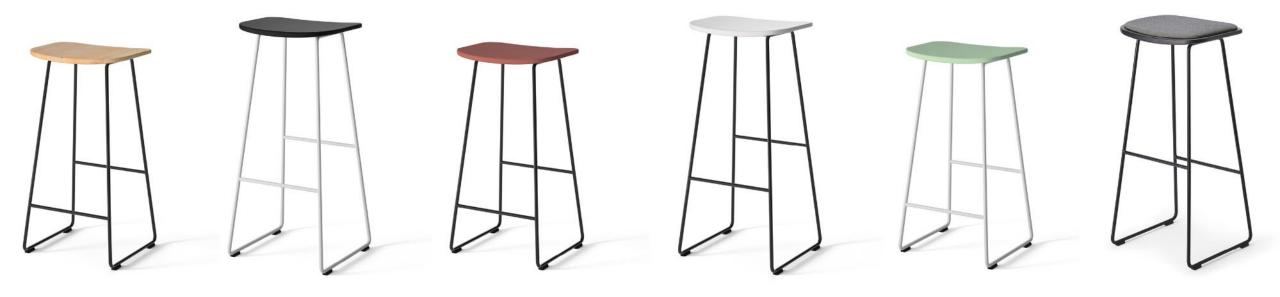

#### **SOLID**

Small but mighty, Kyla's frame is built to exceed BIFMA standards while maintaining the slim, sleek aesthetic design.

Select from a modern palette of four plastic colors, a variety of wood finishes, and trendy powder coat colors to express your personality.

#### **SEAT MATERIALS**

polypropylene solid ash