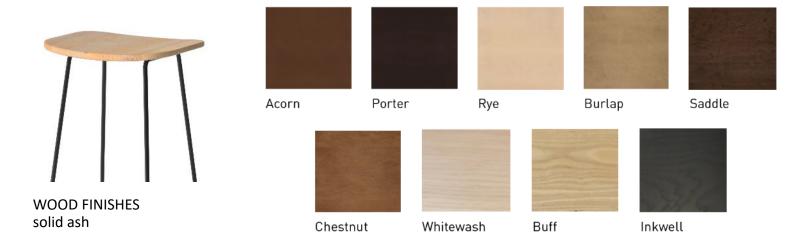

#### **SOLID**

Small but mighty, Kyla's frame is built to exceed BIFMA standards while maintaining the slim, sleek aesthetic design.

Select from a modern palette of four plastic colors, a variety of wood finishes, and trendy powder coat colors to express your personality.

#### **SEAT MATERIALS**

polypropylene solid ash