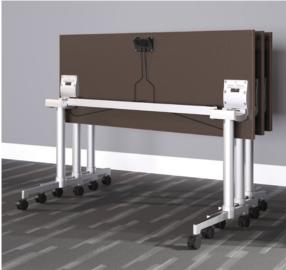

# FUNCTIONAL SPACES.

Today's ever-changing learning spaces require more than your basic table series. Easy linking with non-directional and non-sequential power capabilities, Lok creates gathering and training spaces with ease.

Stimulate personal interaction with tables that invite conversation and create spaces for gathering. Whether it's a quick touch down meeting or an all day training session, this series has what you need.