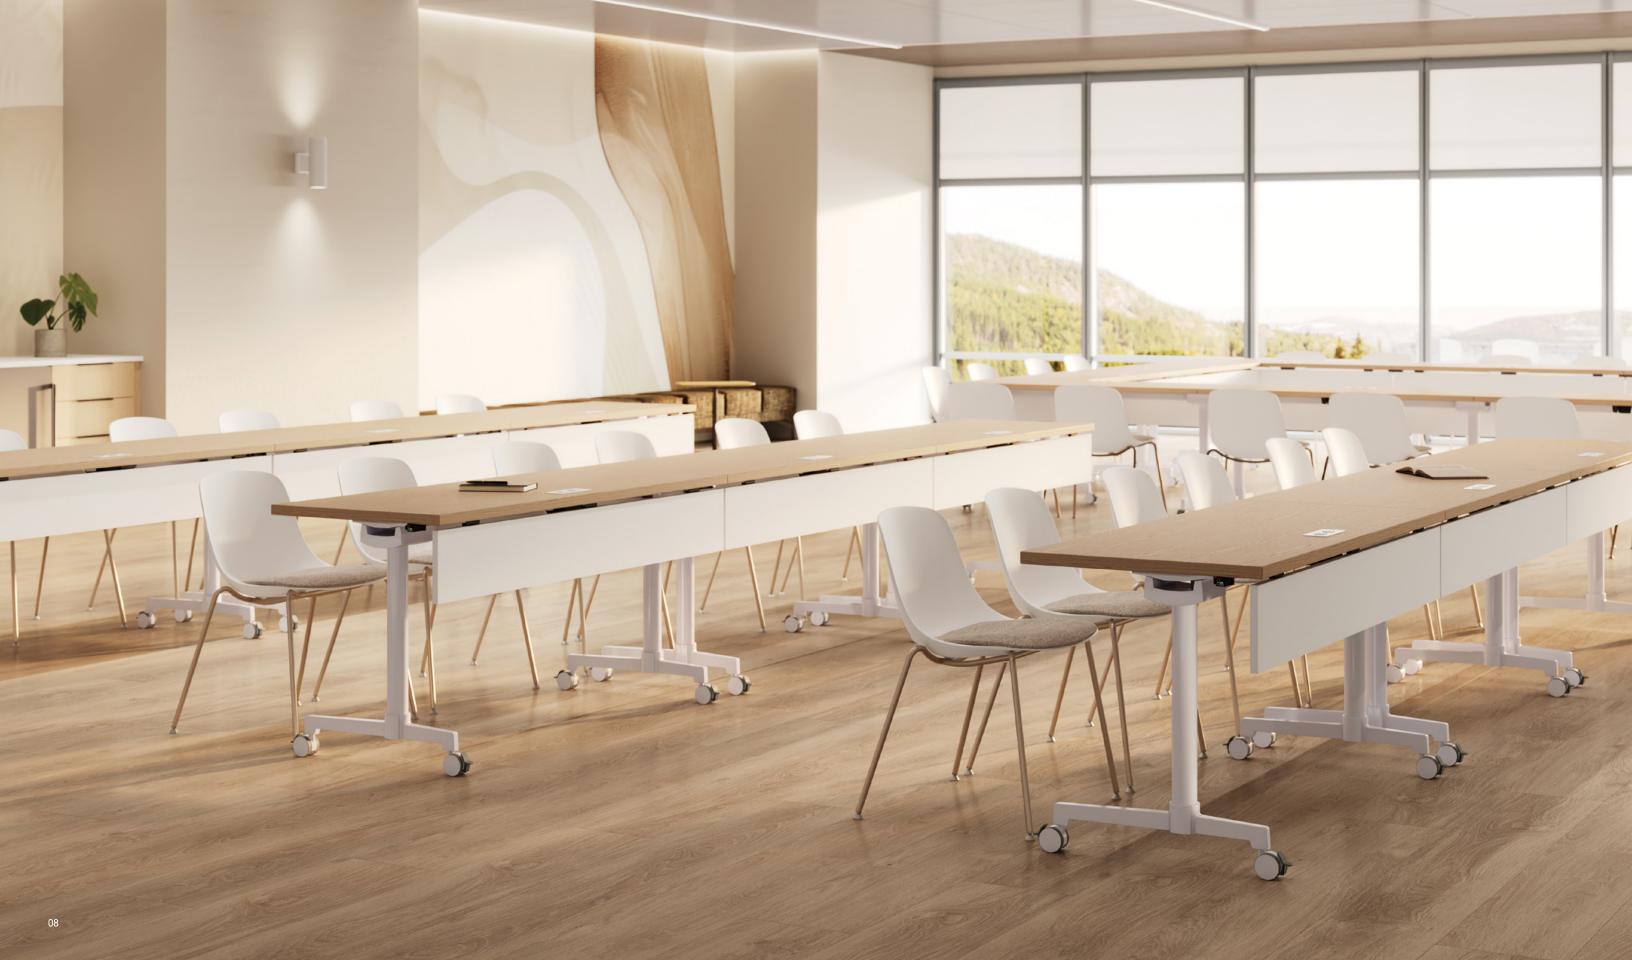

# FUNCTIONAL SPACES.

Today's ever-changing learning spaces require more than your basic table series. Easy linking with non-directional and non-sequential power capabilities, Lok creates gathering and training spaces with ease.

Stimulate personal interaction with tables that invite conversation and create spaces for gathering. Whether it's a quick touch down meeting or an all day training session, this series has what you need.