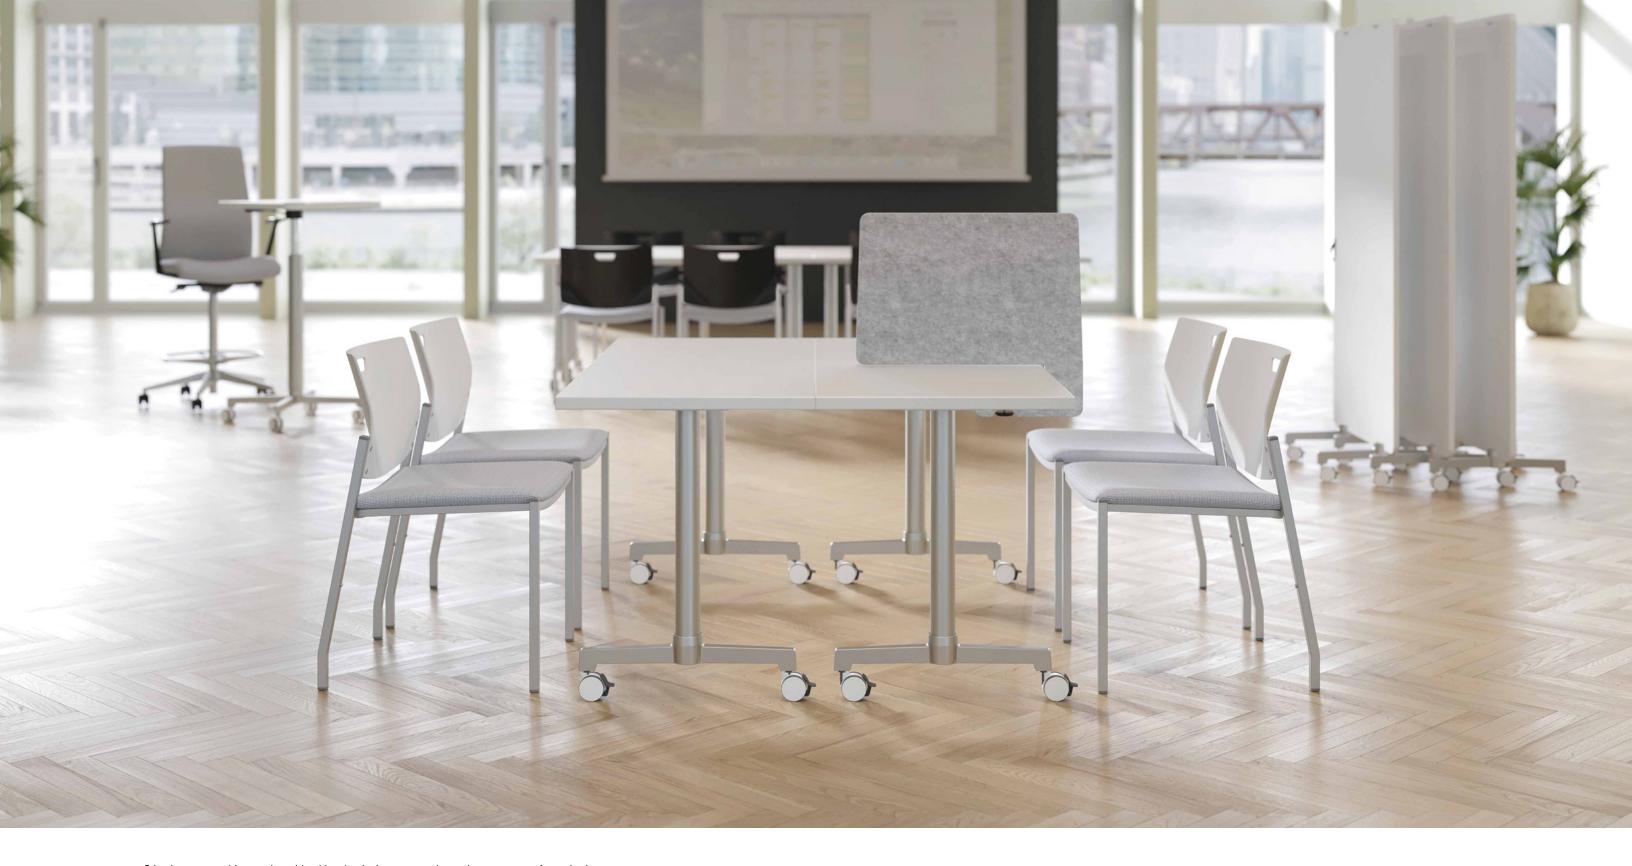

## A PLACE TO COLLABORATE.

Smart technology with both integrated and wireless power options create functional and flexible meeting space solutions.

# FUNCTIONAL SPACES.

Today's ever-changing learning spaces require more than your basic table series. Easy linking with non-directional and non-sequential power capabilities, Lok creates gathering and training spaces with ease.

Stimulate personal interaction with tables that invite conversation and create spaces for gathering. Whether it's a quick touch down meeting or an all day training session, this series has what you need.