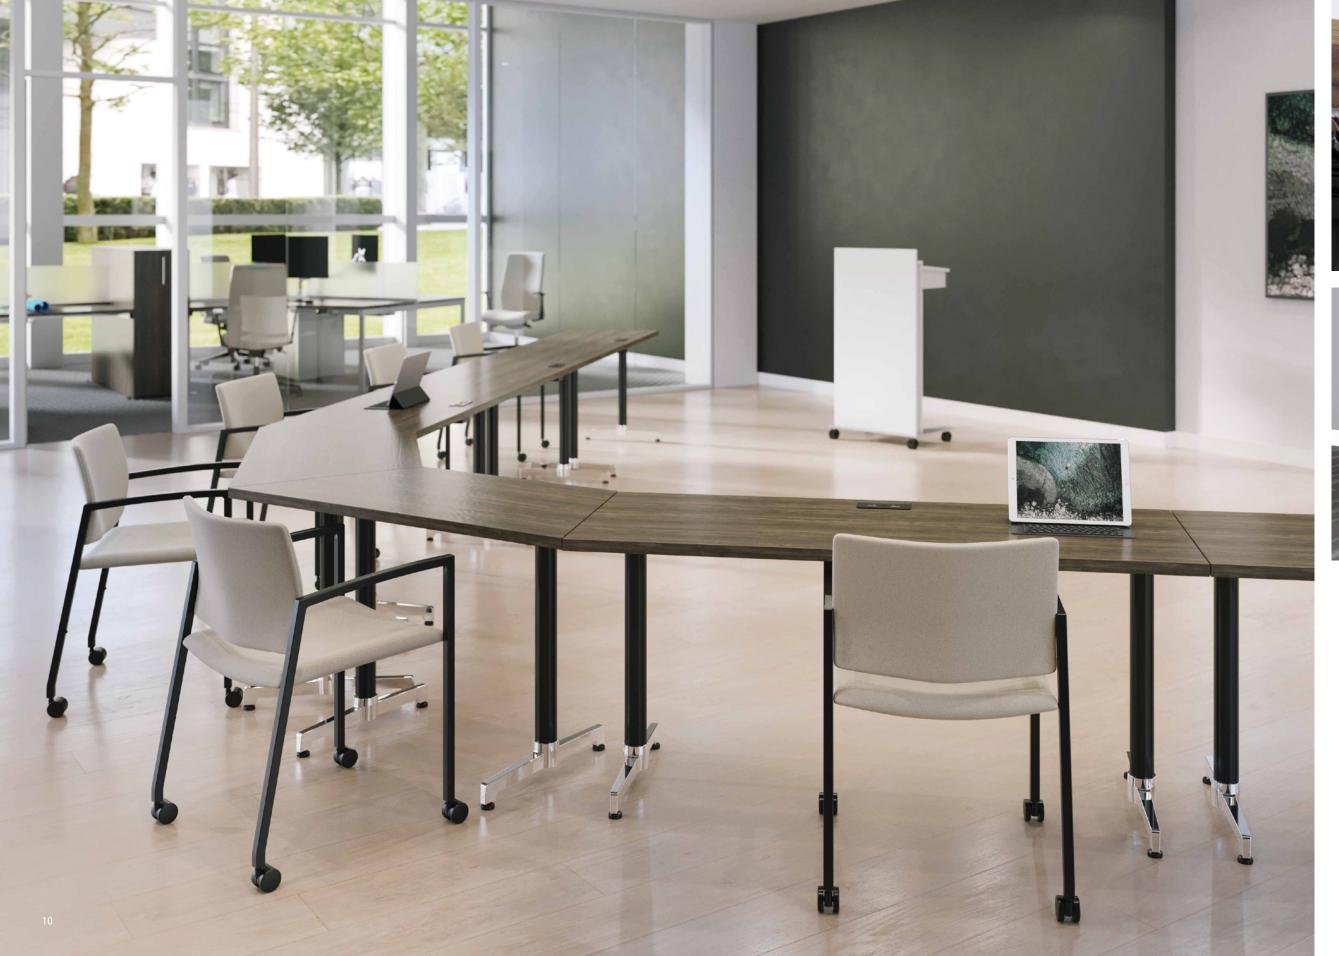

# FUNCTIONAL SPACES.

Today's ever-changing learning spaces require more than your basic table series. Easy linking with non-directional and non-sequential power capabilities, Lok creates gathering and training spaces with ease.

Stimulate personal interaction with tables that invite conversation and create spaces for gathering. Whether it's a quick touch down meeting or an all day training session, this series has what you need.

#### instructor's podiums

Available in a dime-size adjustable height model or more robust instuctor's stations.