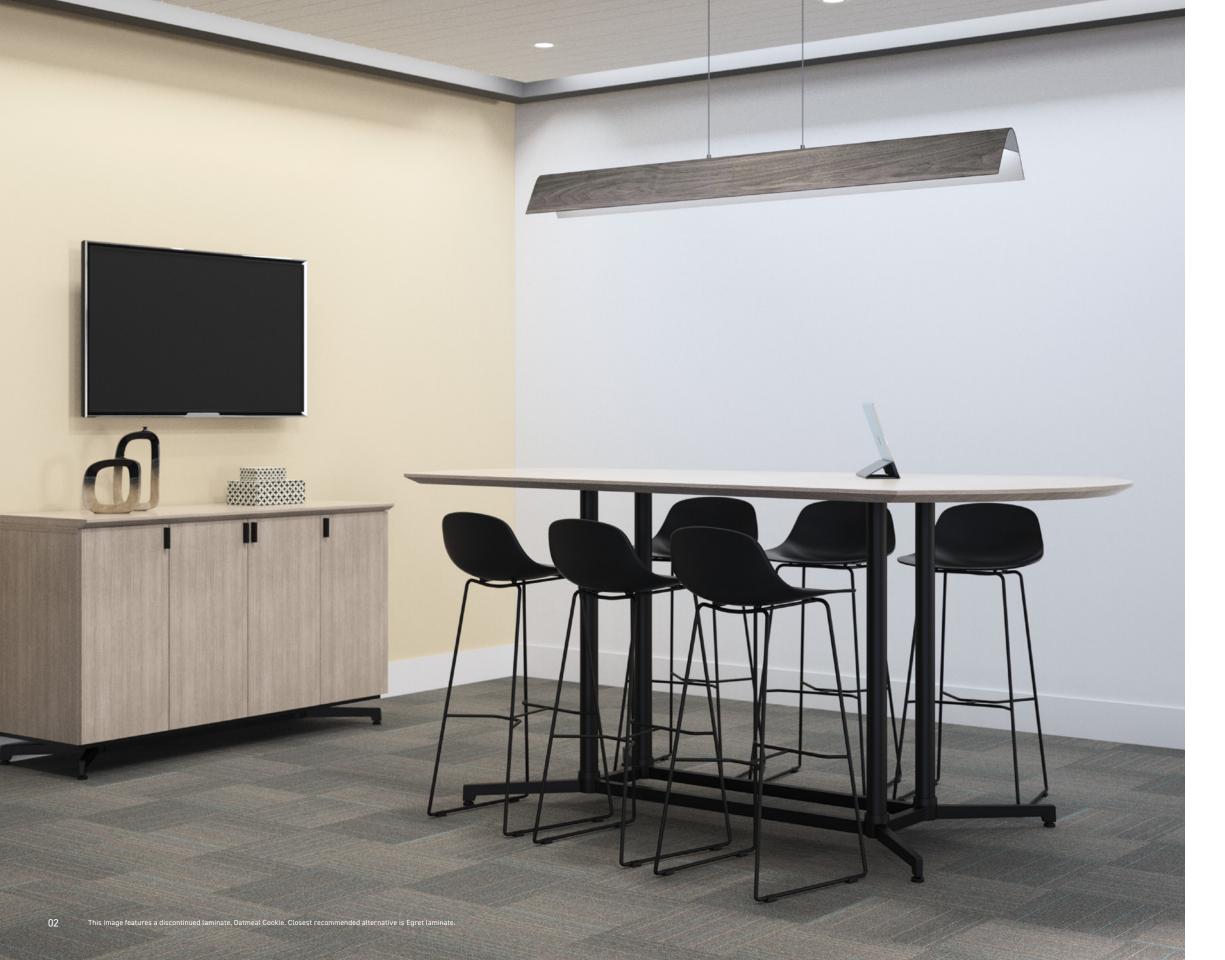

# FUNCTIONAL SPACES.

Today's ever-changing learning spaces require more than your basic table series. Easy linking with non-directional and non-sequential power capabilities, Lok creates gathering and training spaces with ease.

Stimulate personal interaction with tables that invite conversation and create spaces for gathering. Whether it's a quick touch down meeting or an all day training session, this series has what you need.