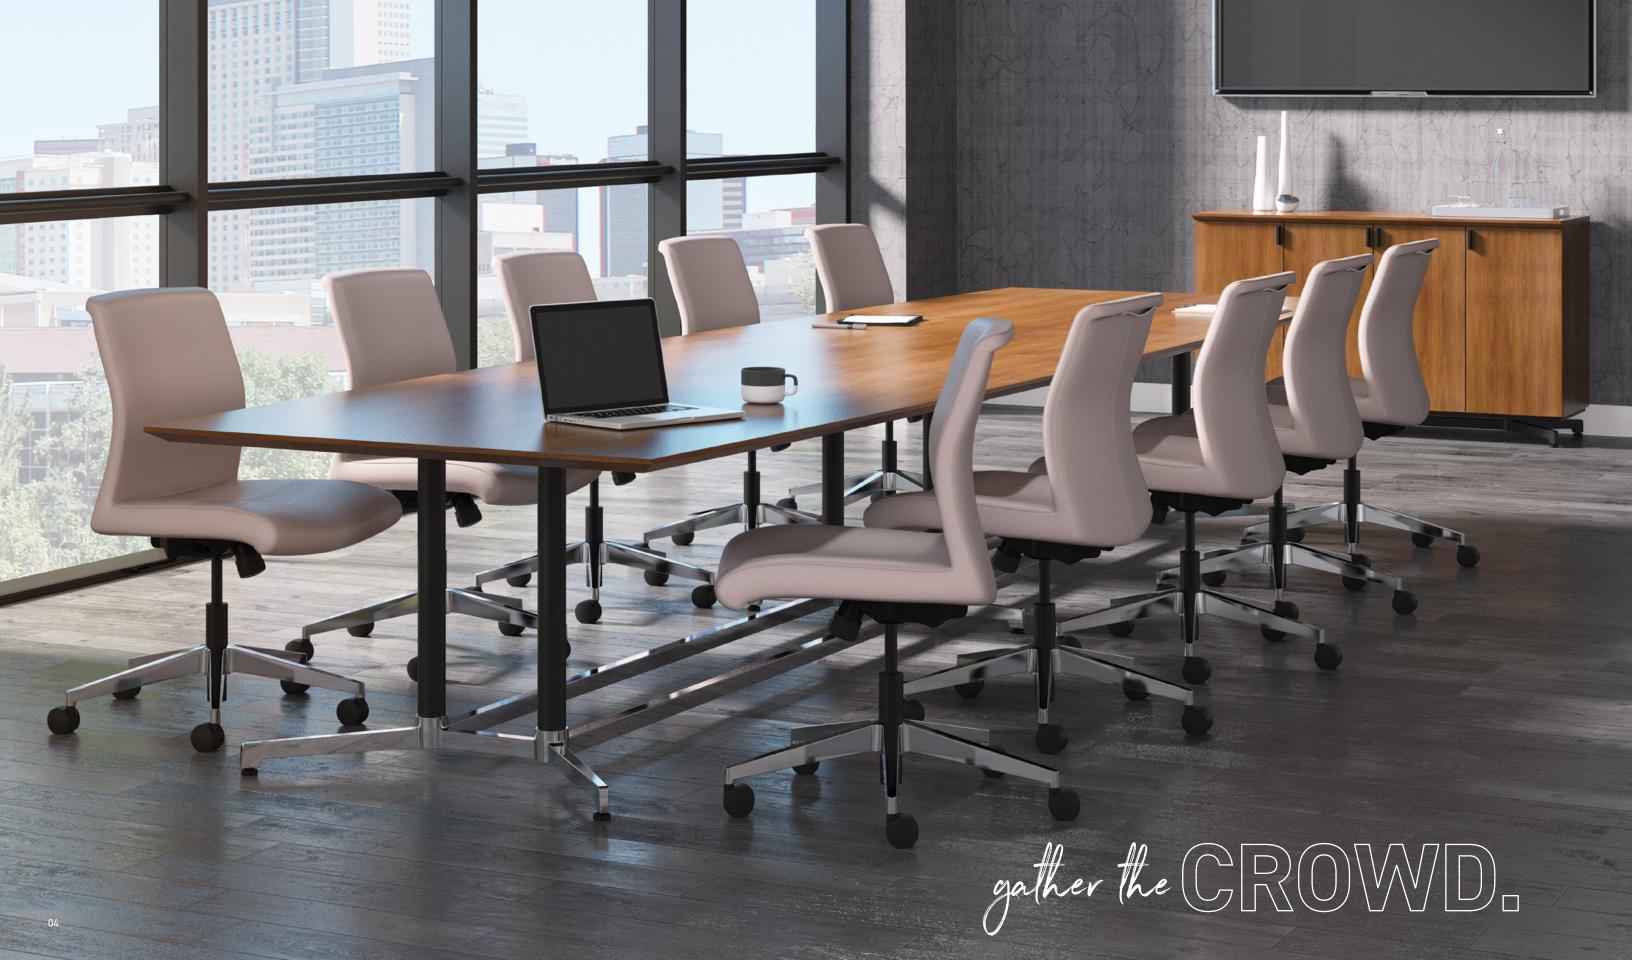

# FUNCTIONAL SPACES.

Today's ever-changing learning spaces require more than your basic table series. Easy linking with non-directional and non-sequential power capabilities, Lok creates gathering and training spaces with ease.

Stimulate personal interaction with tables that invite conversation and create spaces for gathering. Whether it's a quick touch down meeting or an all day training session, this series has what you need.