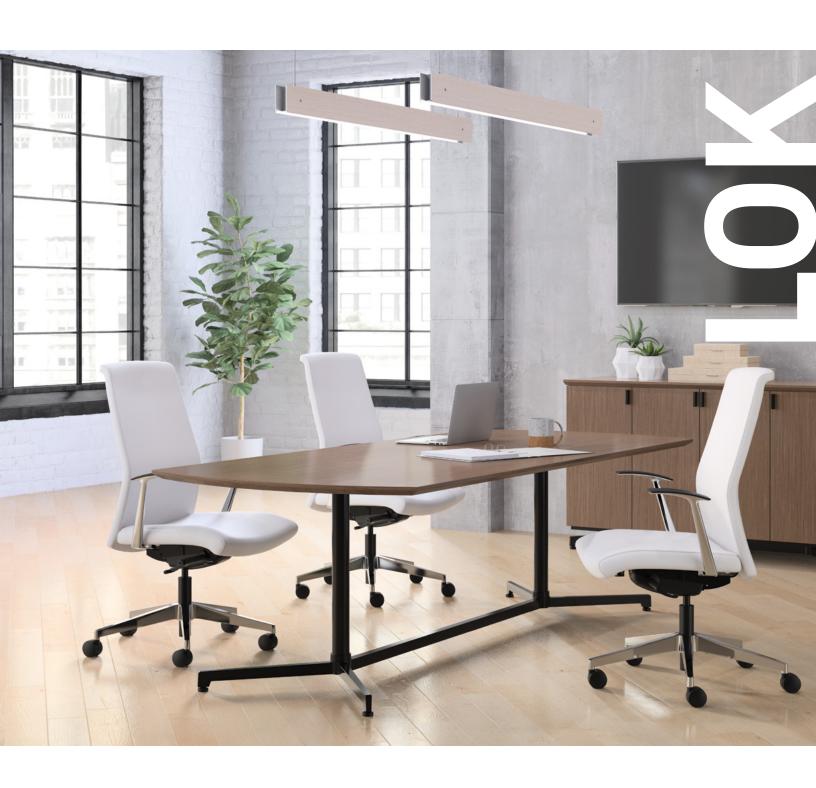

meet lok.

## A PLACE TO COLLABORATE.

Smart technology with both integrated and wireless power options create functional and flexible meeting space solutions.