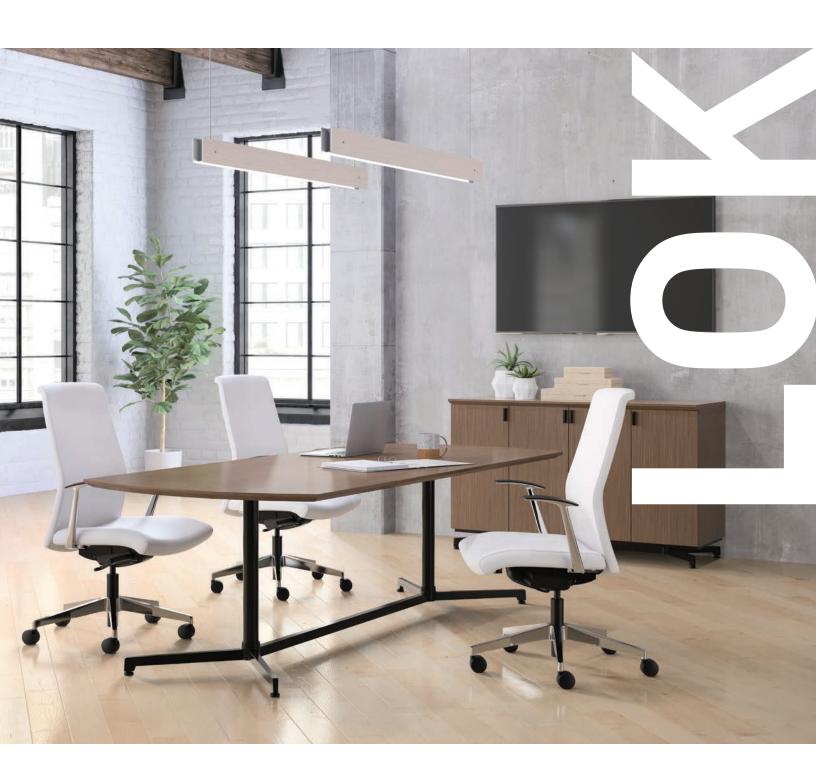

# FLEXIBLE. EFFORTLESS.

Furnish any environment with Lok's versatile offering of tables, credenzas and accessories. From open, public spaces to more private alcoves, this broad series has you covered.

meet lok. -

## A PLACE TO COLLABORATE.

Smart technology with bo integrated and wireless power options create functional and flexible meeting space solutions.