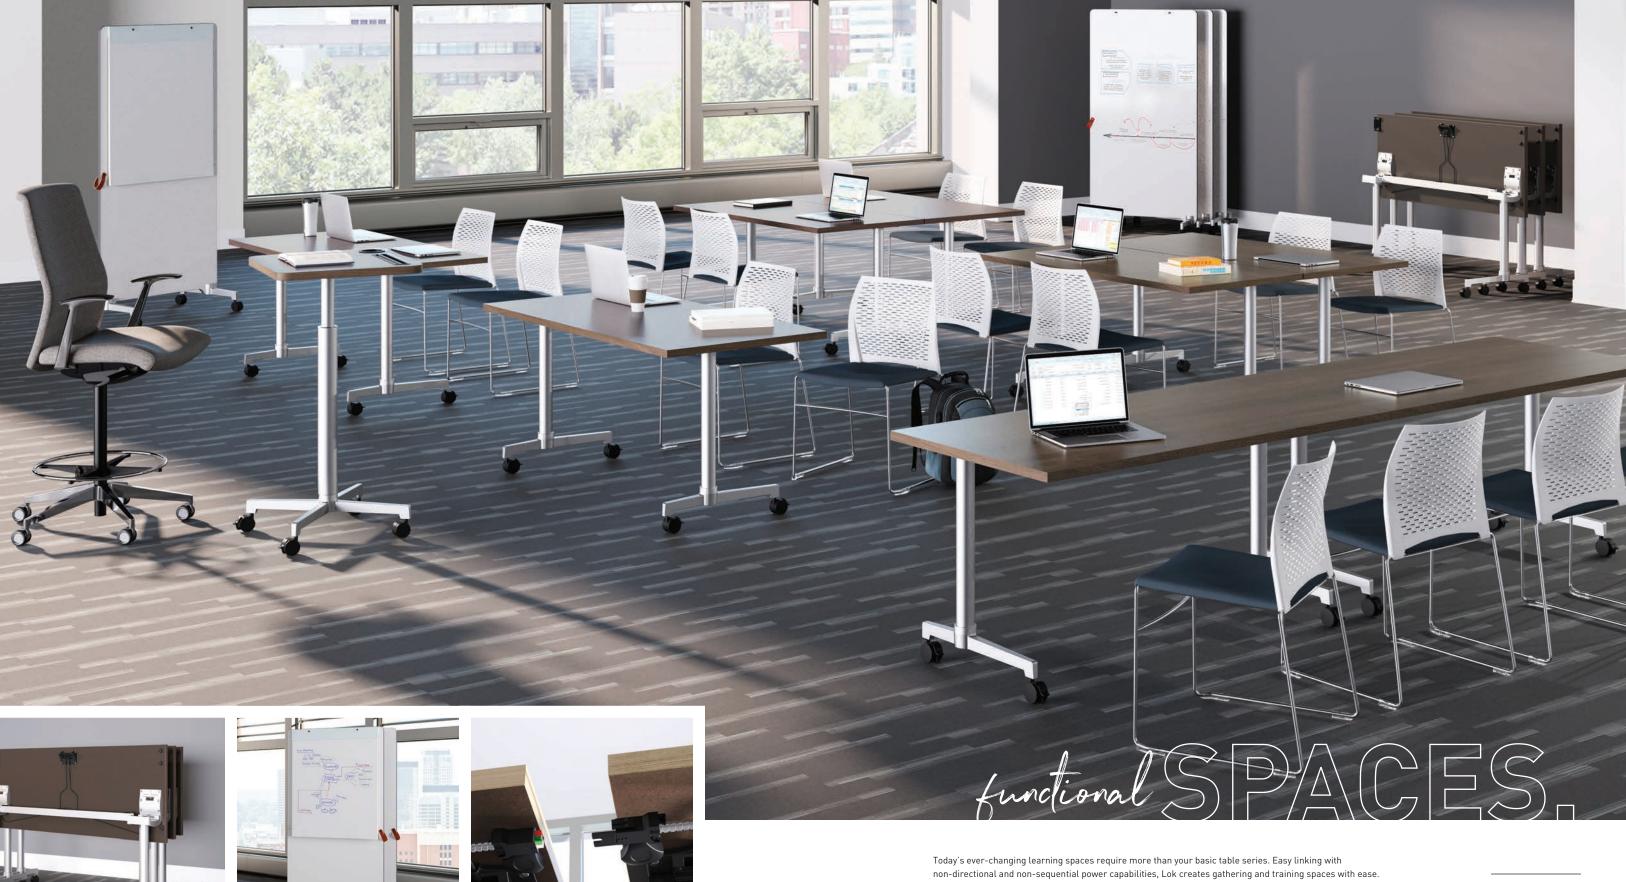

# FLEXIBLE. EFFORTLESS.

Furnish any environment with Lok's versatile offering of tables, credenzas and accessories. From open, public spaces to more private alcoves, this broad series has you covered.

meet lok. -

## A PLACE TO COLLABORATE.

Smart technology with bo integrated and wireless power options create functional and flexible meeting space solutions.

#### tables + accessories

#### ancillary

endless configurations