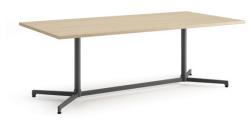

### Work - Collaborative

Double X-base tables

Reverse bevel edge for a more refined look

Work - Focus

Acrylic privacy screens divide space

Portable divider acoustic panel divides space between seats and muffles sound in high traffic areas

#### **Conference - Collaborative**

Conference tables of all sizes for all meeting types

Variety of credenzas for storage

Solid surface option for added durability

**Conference - Collaborative** 

Y-bases for additional seating and extended length tables