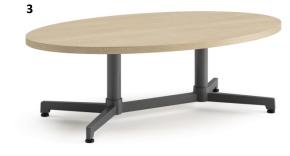

#### 1 - 20" end table models

### 2 - 26" chat height models

3 - 16" coffee table models