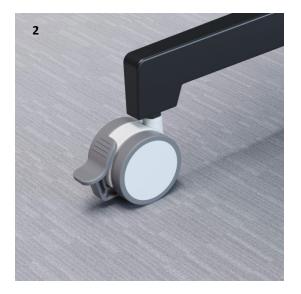

### Features & Options

- 1 Easy tilt mechanism
- 2 Two tone caster
- 3 Offset Nest
- 4 Inline nest

features & options

### Training - Learn

Offset and inline nest options to fit in any storage space

Easy tilt mechanism with paddle release