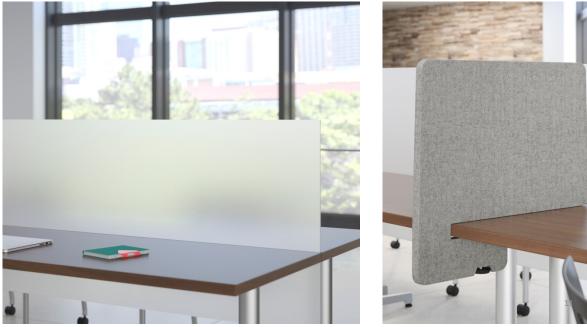

### 1 - Acrylic privacy screen

- 2 Acoustic privacy screen
- 3 Portable divider screen

### **Modesty Options**

1 - Acrylic modesty panel

2 - Laminate modesty panel