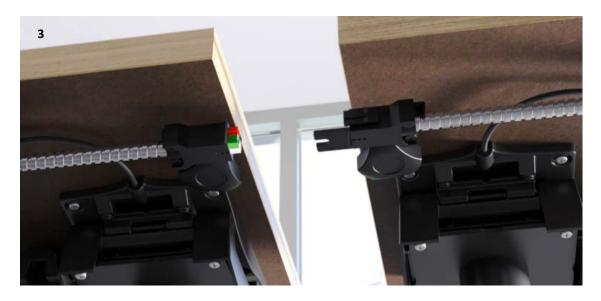

### Features & Options

- 1 Easy tilt mechanism
- 2 Two tone caster
- 3 Offset Nest
- 4 Inline nest

features & options