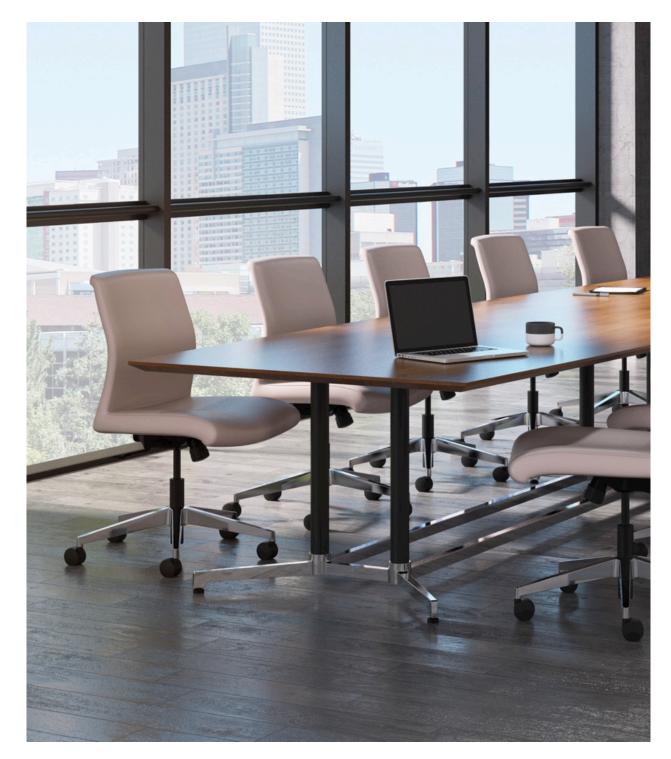

#### **Conference - Collaborative**

Conference tables of all sizes for all meeting types

Variety of credenzas for storage

Solid surface option for added durability

**Conference - Collaborative** 

Y-bases for additional seating and extended length tables

**Conference - Formal** 

Tables up to 240"

Double Y-base

Two tone base shown with polished aluminum and matte black