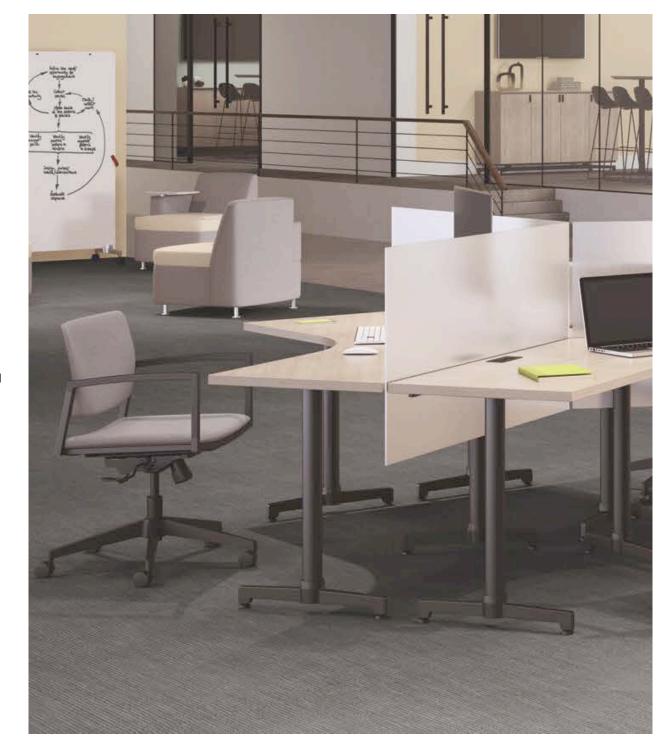

### Work - Collaborative

Double X-base tables

Reverse bevel edge for a more refined look

Work - Focus

Acrylic privacy screens divide space

Portable divider acoustic panel divides space between seats and muffles sound in high traffic areas

### Training - Learn

Acrylic modesty panels provide privacy for students

Mobile marker boards for collaboration or to create privacy/space division

Surface power options for plug in and wireless charging