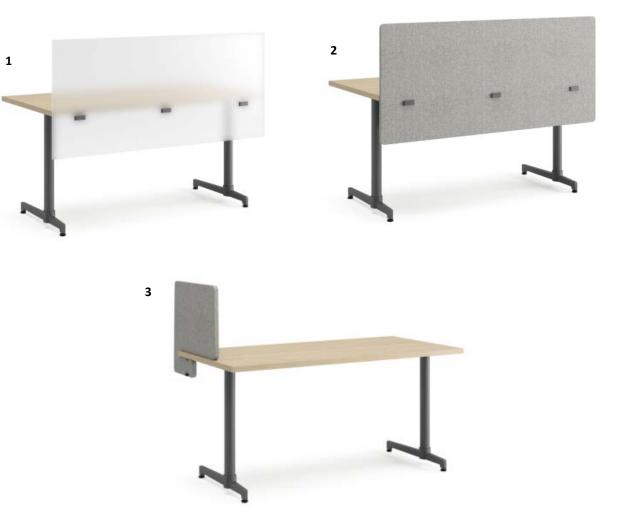

### **Privacy Options**

### 1 - Acrylic privacy screen

- 2 Acoustic privacy screen
- 3 Portable divider screen