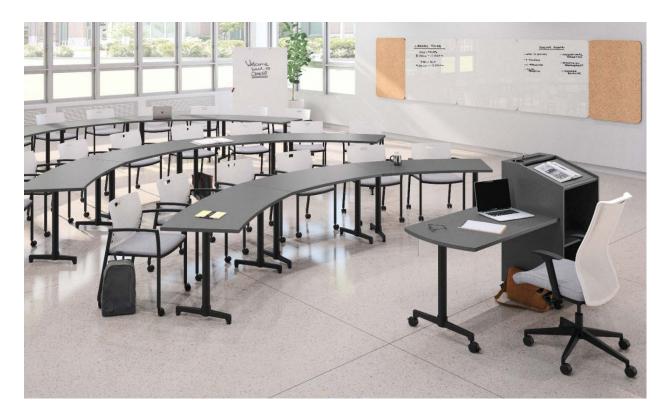

### Training - Learn

Curved lecture tables focus attention to the instructor

Instructor's stations provide seated or standing presentation options and integrated details to support technology

### Training - Learn

Offset and inline nest options to fit in any storage space

Easy tilt mechanism with paddle release