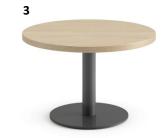

#### 1 - 20" end table models

### 2 - 26" chat height models

3 - 16" coffee table models