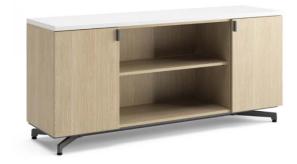

#### **Conference - Collaborative**

Conference tables of all sizes for all meeting types

Variety of credenzas for storage

Solid surface option for added durability

**Conference - Collaborative** 

Y-bases for additional seating and extended length tables

### Storage Credenzas

Four door or two door with open compartment

29" work or 36" buffet height

60" or 70" widths