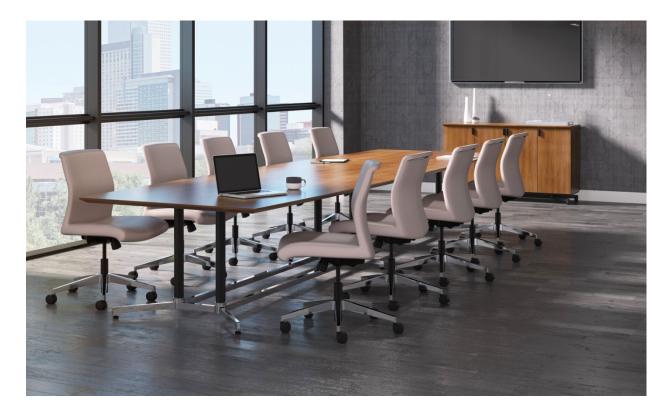

#### **Conference - Collaborative**

Conference tables of all sizes for all meeting types

Variety of credenzas for storage

Solid surface option for added durability

**Conference - Collaborative** 

Y-bases for additional seating and extended length tables

**Conference - Formal** 

Tables up to 240"

Double Y-base

Two tone base shown with polished aluminum and matte black