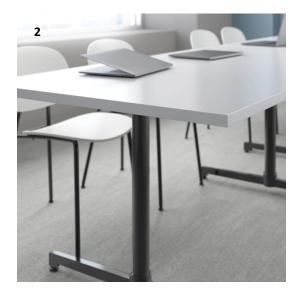

### Work - Collaborative

Double X-base tables

Reverse bevel edge for a more refined look

Work - Focus

Acrylic privacy screens divide space

Portable divider acoustic panel divides space between seats and muffles sound in high traffic areas