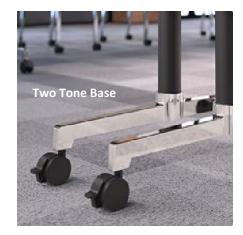

**Conference - Formal** 

Tables up to 240"

Double Y-base

Two tone base shown with polished aluminum and matte black