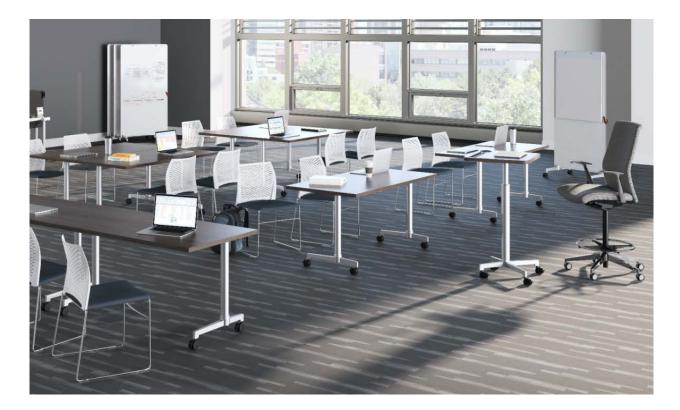

application

versatile adaptive surfaces tilt/nest for constantly changing learning environments, space division to focus, shapes inspire collaboration and social interaction.

### Training

9 top shapes
800 graded in laminates
2 edge profiles – eased & square
Power and charging options
Easy tilt mechanism
Inline & offset nest

### Training - Learn

Curved lecture tables focus attention to the instructor

Instructor's stations provide seated or standing presentation options and integrated details to support technology

### Training - Learn

Acrylic modesty panels provide privacy for students

Mobile marker boards for collaboration or to create privacy/space division

Surface power options for plug in and wireless charging

### Training - Learn

Offset and inline nest options to fit in any storage space

Easy tilt mechanism with paddle release