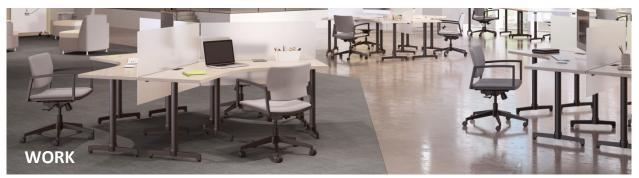

### **Training - Corporate**

Mobile adjustable stand with release handle system

Fixed modesty panel brackets

Work

15 top shapes

800 graded in laminates

3 edge profiles – eased, square & reverse bevel

Power and charging options

Work - Corporate

120° stations

Standing height tables for casual collaboration

Acrylic privacy screens compatible with 120° stations

### Work - Collaborative

Double X-base tables

Reverse bevel edge for a more refined look

Work - Focus

Acrylic privacy screens divide space

Portable divider acoustic panel divides space between seats and muffles sound in high traffic areas