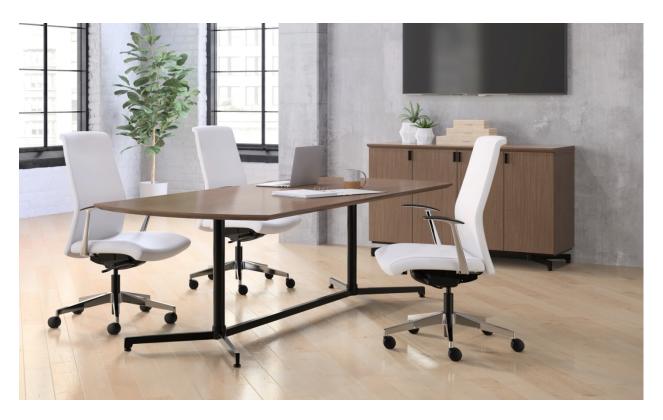

#### **Conference - Collaborative**

Conference tables of all sizes for all meeting types

Variety of credenzas for storage

Solid surface option for added durability

**Conference - Collaborative** 

Y-bases for additional seating and extended length tables

### Storage Credenzas

Four door or two door with open compartment

29" work or 36" buffet height

60" or 70" widths