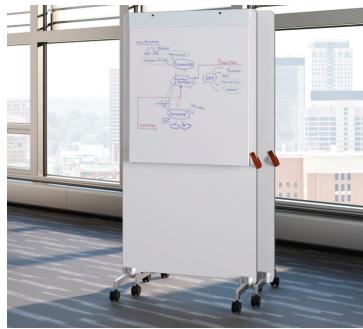

### **Privacy Options**

### 1 - Acrylic privacy screen

- 2 Acoustic privacy screen
- 3 Portable divider screen