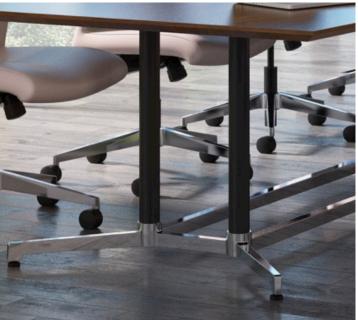

#### X, T & Y base styles - two tone:

(a) Column finish
 Arctic Silver
 Pewter
 Matte Black

(b) Base rail finishArctic SilverPolished Aluminum