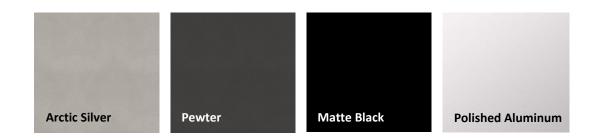

### **Base Finish Options**

All base styles - one finish: Arctic Silver Pewter Matte Black

Disc base styles - two tone:

- (a) Column finish Pewter Matte Black
- (b) Disc finish Arctic Silver

#### X, T & Y base styles - two tone:

(a) Column finish
 Arctic Silver
 Pewter
 Matte Black

(b) Base rail finishArctic SilverPolished Aluminum