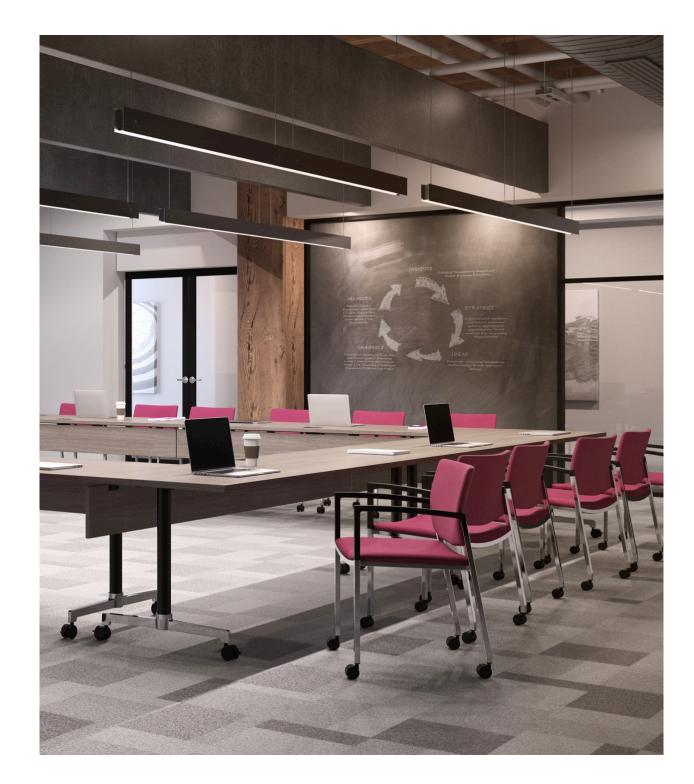

### Training - Learn

Curved lecture tables focus attention to the instructor

Instructor's stations provide seated or standing presentation options and integrated details to support technology

### Training - Learn

Acrylic modesty panels provide privacy for students

Mobile marker boards for collaboration or to create privacy/space division

Surface power options for plug in and wireless charging