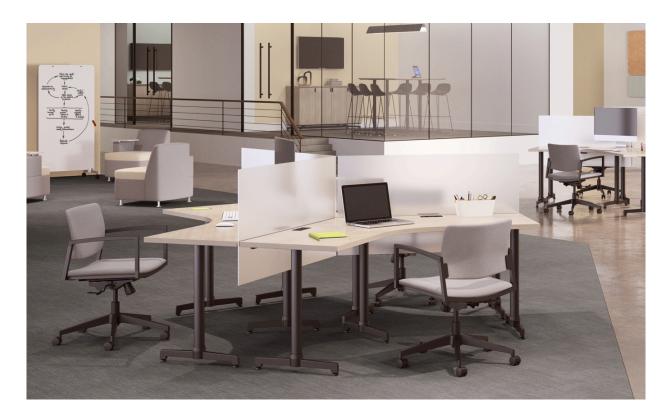

### Work - Collaborative

Double X-base tables

Reverse bevel edge for a more refined look

Work - Focus

Acrylic privacy screens divide space

Portable divider acoustic panel divides space between seats and muffles sound in high traffic areas

### Training - Learn

Acrylic modesty panels provide privacy for students

Mobile marker boards for collaboration or to create privacy/space division

Surface power options for plug in and wireless charging