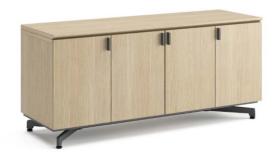

### Storage Credenzas

Four door or two door with open compartment

29" work or 36" buffet height

60" or 70" widths