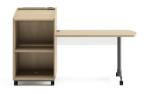

### Storage Credenzas

Four door or two door with open compartment

29" work or 36" buffet height

60" or 70" widths