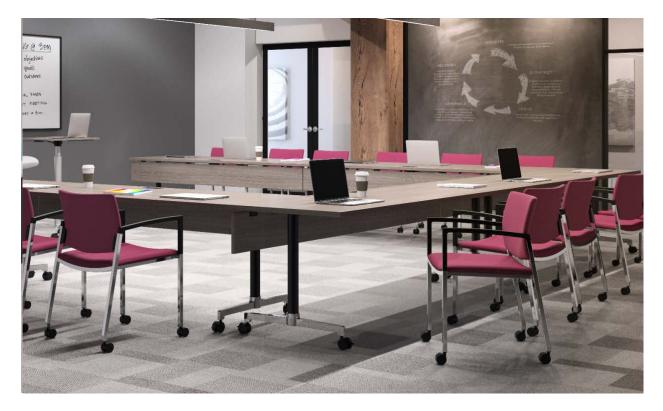

#### **Conference - Collaborative**

Conference tables of all sizes for all meeting types

Variety of credenzas for storage

Solid surface option for added durability

**Conference - Collaborative** 

Y-bases for additional seating and extended length tables

**Conference - Formal** 

Tables up to 240"

Double Y-base

Two tone base shown with polished aluminum and matte black