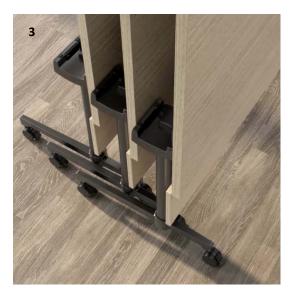

### Features & Options

- 1 Easy tilt mechanism
- 2 Two tone caster
- 3 Offset Nest
- 4 Inline nest

features & options