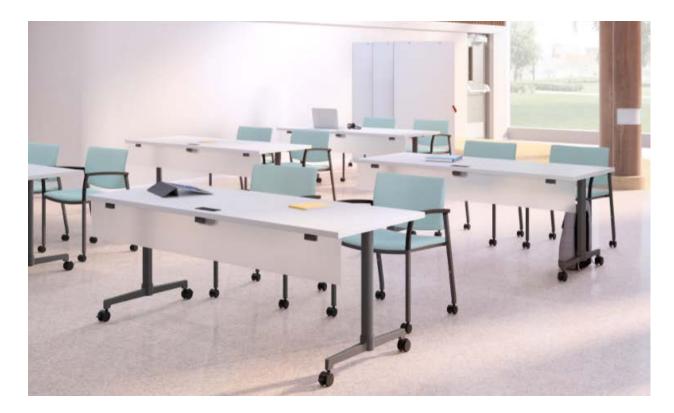

Work - Corporate

120° stations

Standing height tables for casual collaboration

Acrylic privacy screens compatible with 120° stations

### Work - Collaborative

Double X-base tables

Reverse bevel edge for a more refined look

Work - Focus

Acrylic privacy screens divide space

Portable divider acoustic panel divides space between seats and muffles sound in high traffic areas