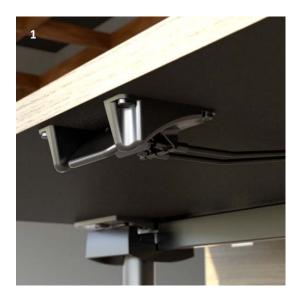

### Features & Options

- 1 Easy tilt mechanism
- 2 Two tone caster
- 3 Offset Nest
- 4 Inline nest

features & options

### Training

9 top shapes
800 graded in laminates
2 edge profiles – eased & square
Power and charging options
Easy tilt mechanism
Inline & offset nest