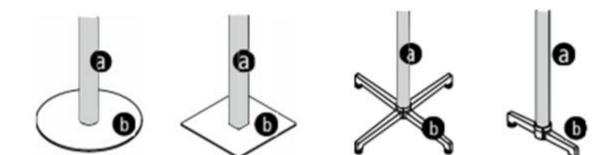

### **Base Finish Options**

All base styles - one finish: Arctic Silver Pewter Matte Black

Disc base styles - two tone:

- (a) Column finish Pewter Matte Black
- (b) Disc finish Arctic Silver

#### X, T & Y base styles - two tone:

(a) Column finish
 Arctic Silver
 Pewter
 Matte Black

(b) Base rail finishArctic SilverPolished Aluminum