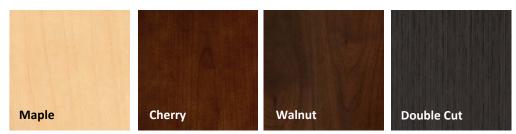

les - two tone:

(a) Column finish
 Arctic Silver
 Pewter
 Matte Black

(b) Base rail finishArctic SilverPolished Aluminum









### **Privacy Options**

### 1 - Acrylic privacy screen

- 2 Acoustic privacy screen
- 3 Portable divider screen





### **Modesty Options**

1 - Acrylic modesty panel

2 - Laminate modesty panel







### **Edge Profiles**

- 1 R3 eased edge (laminate/veneer)
- 2 A1 square edge (laminate)
- 3 K9 reverse bevel edge (laminate/veneer)
- 4 K7 reverse bevel edge (solid surface)













statement of line



Square Corner

**Rounded Corner** 





### Storage Credenzas

Four door or two door with open compartment

29" work or 36" buffet height

60" or 70" widths







### 21 standard high pressure laminates



### 9 veneer species with 27 standard finishes



#### **Edge Materials**

**Top Materials** 

Laminate Veneer Solid Surface

lok

Eased - 24 pvc Eased - 9 hardwood Square - 24 pvc Reverse Bevel - 24 pvc Reverse Bevel - 9 veneer Reverse Bevel - 4 solid surface

### 4 acrylic solid surface materials

| Armadillo | Pebble Pearl | Pure White | Black Pearl |
|-----------|--------------|------------|-------------|

Over 800 patterns – Laminate Supplier – Wall Board Offering











features & options



endless options and functional features customize lok to fit your space with a variety of options, features and the latest tech.

### Features & Options

- 1 Easy tilt mechanism
- 2 Two tone caster
- 3 Offset Nest
- 4 Inline nest









features & options



### Features & Options

1 - 110 power & USB type A charging

### 2 - Wireless ch