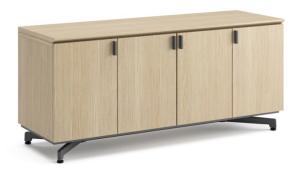

### Storage Credenzas

Four door or two door with open compartment

29" work or 36" buffet height

60" or 70" widths