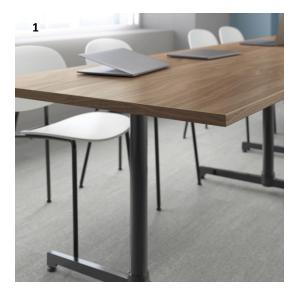

### Work - Collaborative

Double X-base tables

Reverse bevel edge for a more refined look

Work - Focus

Acrylic privacy screens divide space

Portable divider acoustic panel divides space between seats and muffles sound in high traffic areas