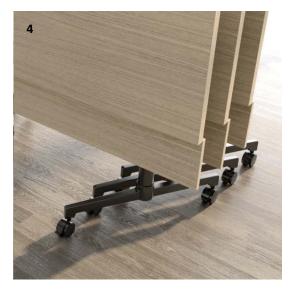

### Features & Options

- 1 Easy tilt mechanism
- 2 Two tone caster
- 3 Offset Nest
- 4 Inline nest

features & options

### Training - Learn

Offset and inline nest options to fit in any storage space

Easy tilt mechanism with paddle release