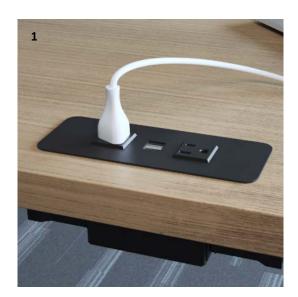

nate Veneer Solid Surface

lok

Eased - 24 pvc Eased - 9 hardwood Square - 24 pvc Reverse Bevel - 24 pvc Reverse Bevel - 9 veneer Reverse Bevel - 4 solid surface

### 4 acrylic solid surface materials

| Armadillo | Pebble Pearl | Pure White | Black Pearl |
|-----------|--------------|------------|-------------|

Over 800 patterns – Laminate Supplier – Wall Board Offering











features & options



endless options and functional features customize lok to fit your space with a variety of options, features and the latest tech.

### Features & Options

- 1 Easy tilt mechanism
- 2 Two tone caster
- 3 Offset Nest
- 4 Inline nest









features & options



### Features & Options

1 - 110 power & USB type A charging

### 2 - Wireless charging

3 - Non-directional, non-sequential power







features & options





Additional resources can be found at jsifurniture.com (click here!)