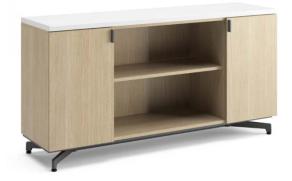

### Storage Credenzas

Four door or two door with open compartment

29" work or 36" buffet height

60" or 70" widths