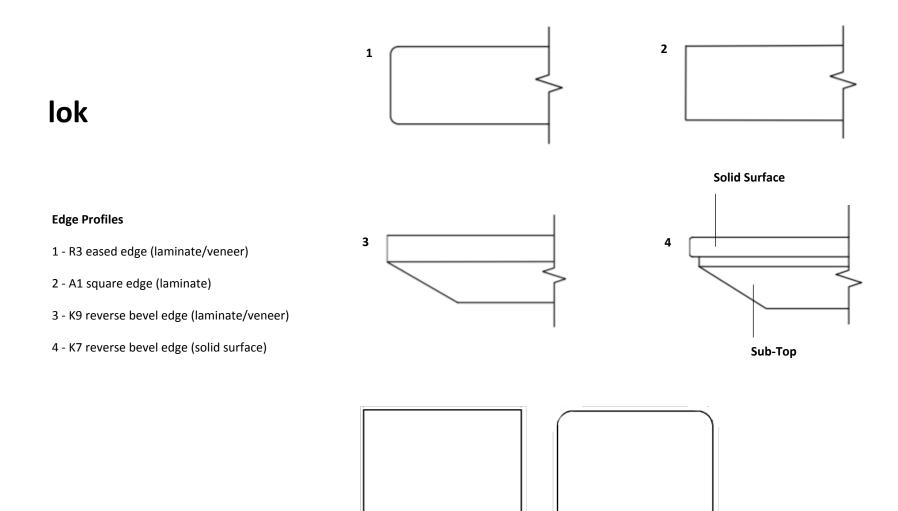

### **Edge Profiles**

- 1 R3 eased edge (laminate/veneer)
- 2 A1 square edge (laminate)
- 3 K9 reverse bevel edge (laminate/veneer)
- 4 K7 reverse bevel edge (solid surface)

statement of line

Square Corner