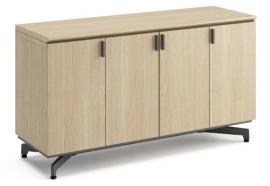

### Storage Credenzas

Four door or two door with open compartment

29" work or 36" buffet height

60" or 70" widths