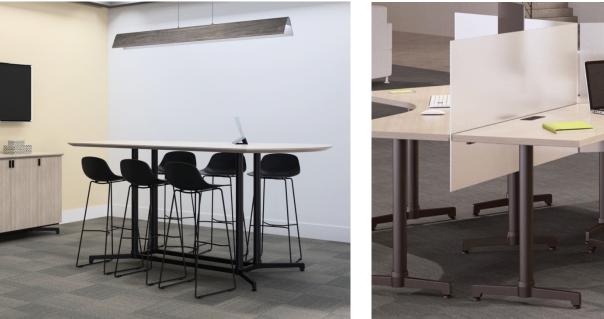

Work - Corporate

120° stations

Standing height tables for casual collaboration

Acrylic privacy screens compatible with 120° stations

### 1 - Acrylic privacy screen

- 2 Acoustic privacy screen
- 3 Portable divider screen