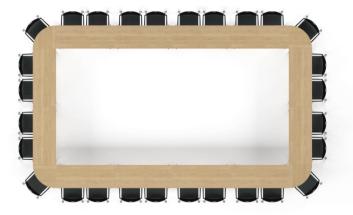

#### **Conference - Collaborative**

Conference tables of all sizes for all meeting types

Variety of credenzas for storage

Solid surface option for added durability

**Conference - Collaborative** 

Y-bases for additional seating and extended length tables

**Conference - Formal** 

Tables up to 240"

Double Y-base

Two tone base shown with polished aluminum and matte black