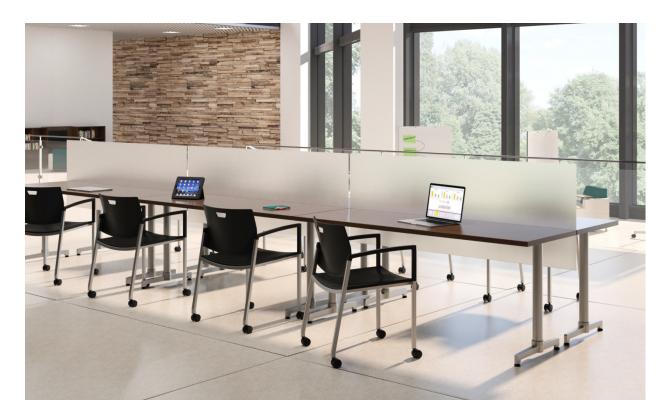

### Work - Collaborative

Double X-base tables

Reverse bevel edge for a more refined look

Work - Focus

Acrylic privacy screens divide space

Portable divider acoustic panel divides space between seats and muffles sound in high traffic areas

### 1 - Acrylic privacy screen

- 2 Acoustic privacy screen
- 3 Portable divider screen