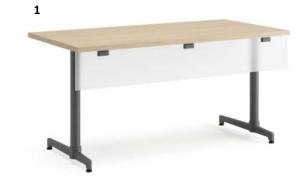

for any space** from base style to the latest tech options, lok can outfit any environment, whatever the task.





#### **Occasional - Collaborative**

#### 1 - 20" end table models

### 2 - 26" chat height models

3 - 16" coffee table models









### **Base Finish Options**

All base styles - one finish: Arctic Silver Pewter Matte Black

Disc base styles - two tone:

- (a) Column finish Pewter Matte Black
- (b) Disc finish Arctic Silver

#### X, T & Y base styles - two tone:

(a) Column finish
 Arctic Silver
 Pewter
 Matte Black

(b) Base rail finishArctic SilverPolished Aluminum









### **Privacy Options**

### 1 - Acrylic privacy screen

- 2 Acoustic privacy screen
- 3 Portable divider screen





### **Modesty Options**

1 - Acrylic modesty panel

2 - Laminate modesty panel







### **Edge Profiles**

- 1 R3 eased edge (laminate/veneer)
- 2 A1 square edge (laminate)
- 3 K9 reverse bevel edge (laminate/veneer)
- 4 K7 reverse bevel edge (solid surface)













statement of line



Square Corner

**Rounded Corner** 





### Storage Credenzas

Four door or two door with open compartment

29" work or 36" buffet height

60" or 70" widths







### 21 standard high pressure laminates



### 9 veneer species with 27 standard finishes



#### **Edge Materials**

**Top Materials** 

Laminate Veneer Solid Surface

lok

Eased - 24 pvc Eased - 9 hardwood Square - 24 pvc Reverse Bevel - 24 pvc Reverse Bevel - 9 veneer Reverse Bevel - 4 solid surface

### 4 acrylic solid surface materials

| Armadillo | Pebble Pearl | Pure White | Black Pearl |
|-----------|--------