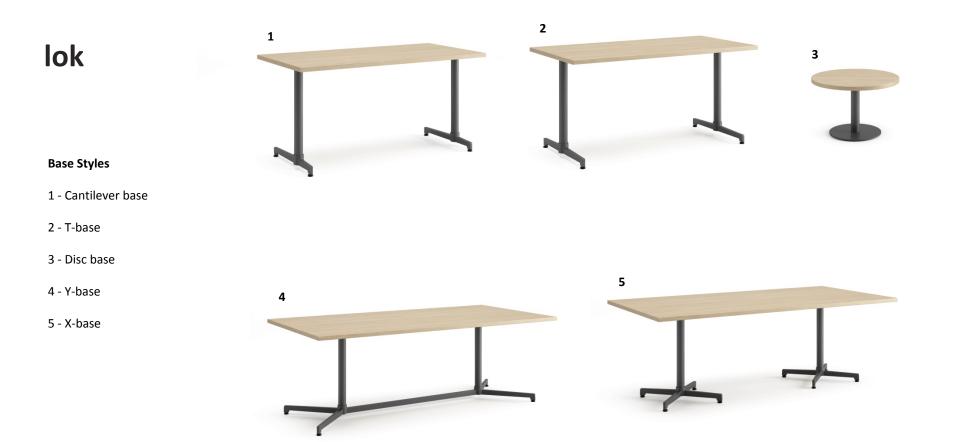

### **Base Finish Options**

All base styles - one finish: Arctic Silver Pewter Matte Black

Disc base styles - two tone:

- (a) Column finish Pewter Matte Black
- (b) Disc finish Arctic Silver

#### X, T & Y base styles - two tone:

(a) Column finish
 Arctic Silver
 Pewter
 Matte Black

(b) Base rail finishArctic SilverPolished Aluminum