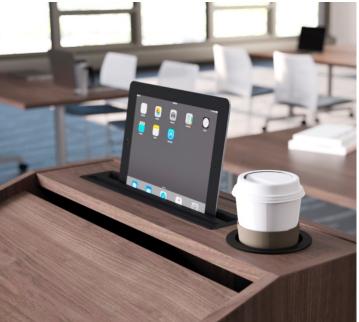

### Training - Learn

Curved lecture tables focus attention to the instructor

Instructor's stations provide seated or standing presentation options and integrated details to support technology

### Training - Learn

Acrylic modesty panels provide privacy for students

Mobile marker boards for collaboration or to create privacy/space division

Surface power options for plug in and wireless charging