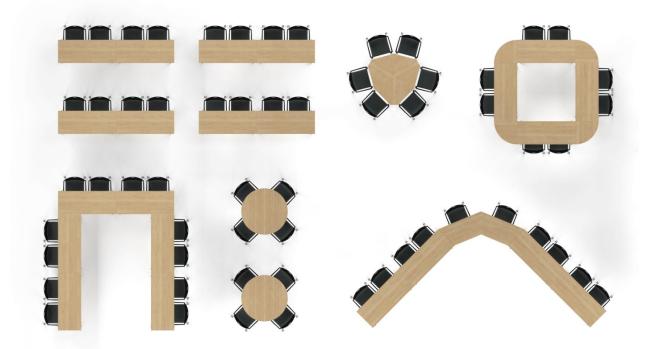

application

versatile adaptive surfaces tilt/nest for constantly changing learning environments, space division to focus, shapes inspire collaboration and social interaction.

### Training

9 top shapes
800 graded in laminates
2 edge profiles – eased & square
Power and charging options
Easy tilt mechanism
Inline & offset nest