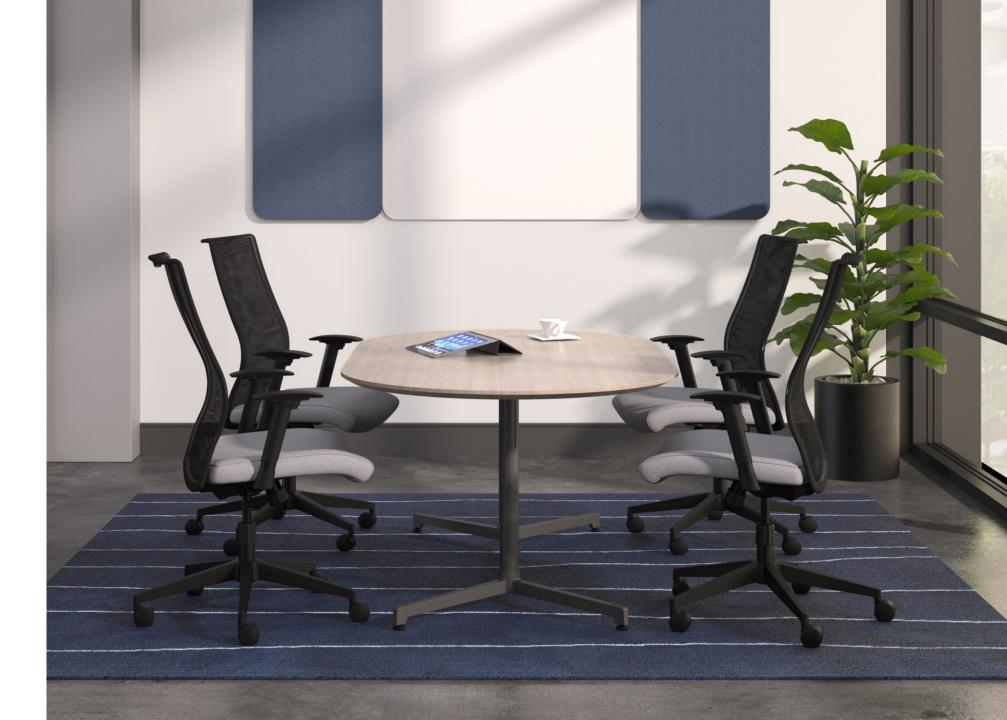

## ADAPTABLE. FUNCTIONAL.

Furnish any collaborating environment with Lok Conference's versatile offering of tables. Complete your space with credenzas and accessories that make gathering functional and flexible.

#### **TABLES**

Multiple top shapes + sizes offered in Veneer, Solid Surface or HPL

Y base, X base or X4 base

Two tone base with no upcharge

#### **SEGMENTS**

Besides conference, the Lok series also includes training tables, ancillary + accessories and lounge tables. Spec a large space with Lok and see how the series integrates seamlessly.

Endless options within Lok conference allow you to spec a space to fit any need.