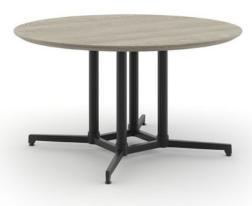

#### **TABLES**

Multiple top shapes + sizes offered in Veneer, Solid Surface or HPL

Y base, X base or X4 base

Two tone base with no upcharge

#### **BASE OPTIONS**

Y BASE

X BASE

X4 BASE