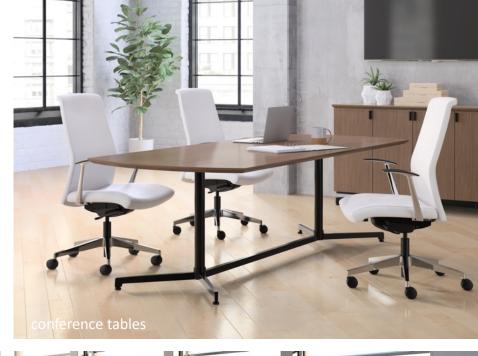

Lok

conference tables

## ADAPTABLE. FUNCTIONAL.

Furnish any collaborating environment with Lok Conference's versatile offering of tables. Complete your space with credenzas and accessories that make gathering functional and flexible.

#### **TABLES**

Multiple top shapes + sizes offered in Veneer, Solid Surface or HPL

Y base, X base or X4 base

Two tone base with no upcharge