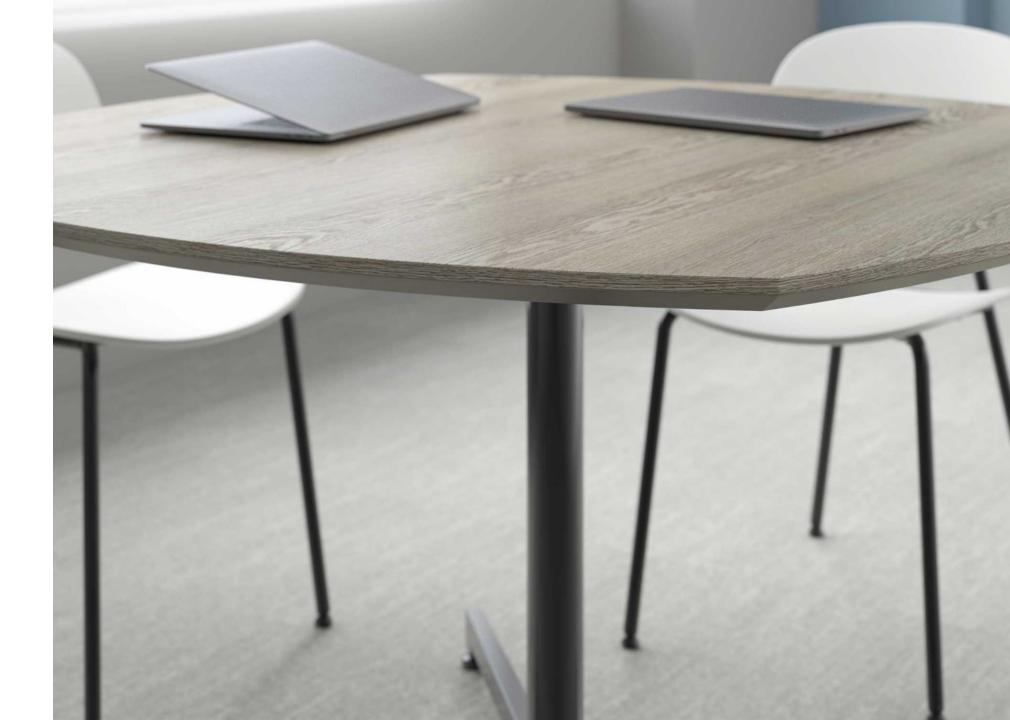

ROUND

**TAPER** 

ROUNDED TAPER SQUARE

ROUNDED SQUARE SQUIRCLE

#### **TOP + EDGE OPTIONS**

Available in Veneer, Solid Surface or HPL with an eased or reverse bevel edge