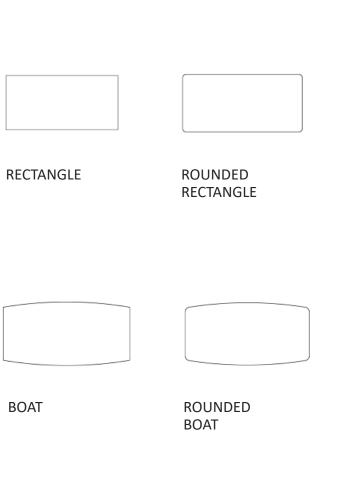

# LOK **TOP SHAPES**

ARC

RECTANGLE

**ROUNDED ARC** 

RECTANGLE

RACETRACK

ROUNDED DOUBLE CHEVRON

OVAL

ROUND

**TAPER** 

ROUNDED TAPER SQUARE

ROUNDED SQUARE SQUIRCLE