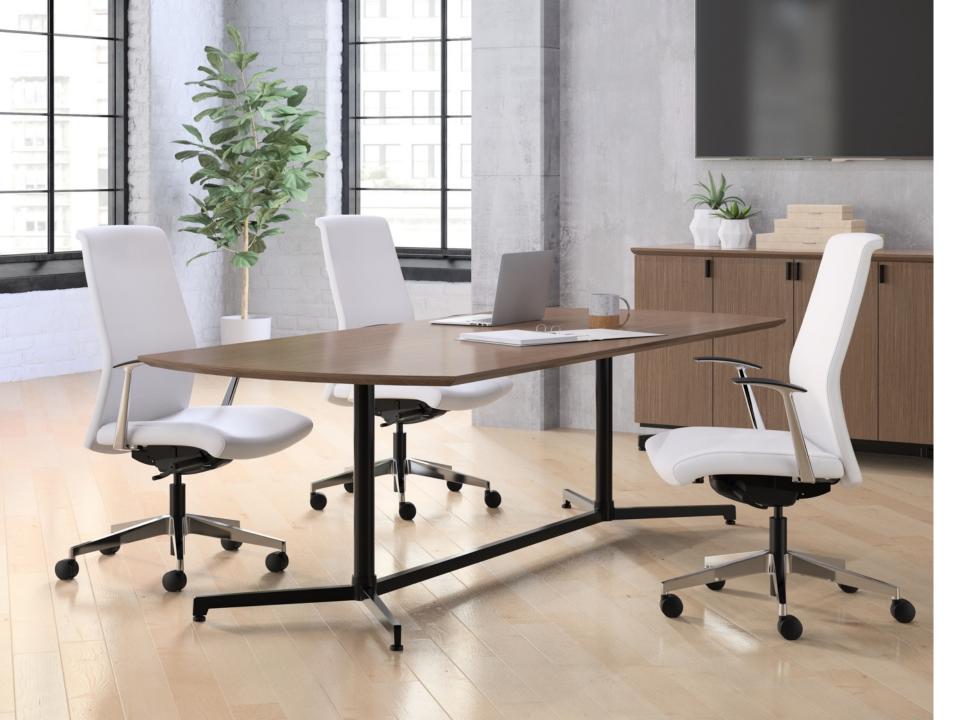

Lok

conference tables

## ADAPTABLE. FUNCTIONAL.

Furnish any collaborating environment with Lok Conference's versatile offering of tables. Complete your space with credenzas and accessories that make gathering functional and flexible.

#### **TABLES**

Multiple top shapes + sizes offered in Veneer, Solid Surface or HPL

Y base, X base or X4 base

Two tone base with no upcharge

#### **BASE OPTIONS**

Y BASE

X BASE

X4 BASE