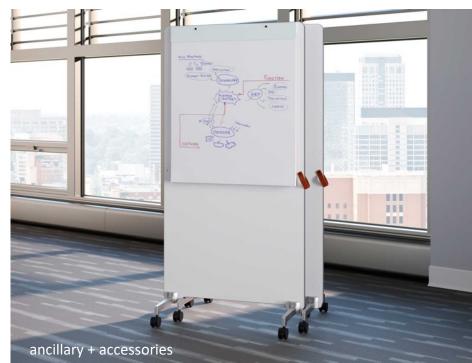

#### **SEGMENTS**

Besides conference, the Lok series also includes training tables, ancillary + accessories and lounge tables. Spec a large space with Lok and see how the series integrates seamlessly.

Endless options within Lok conference allow you to spec a space to fit any need.