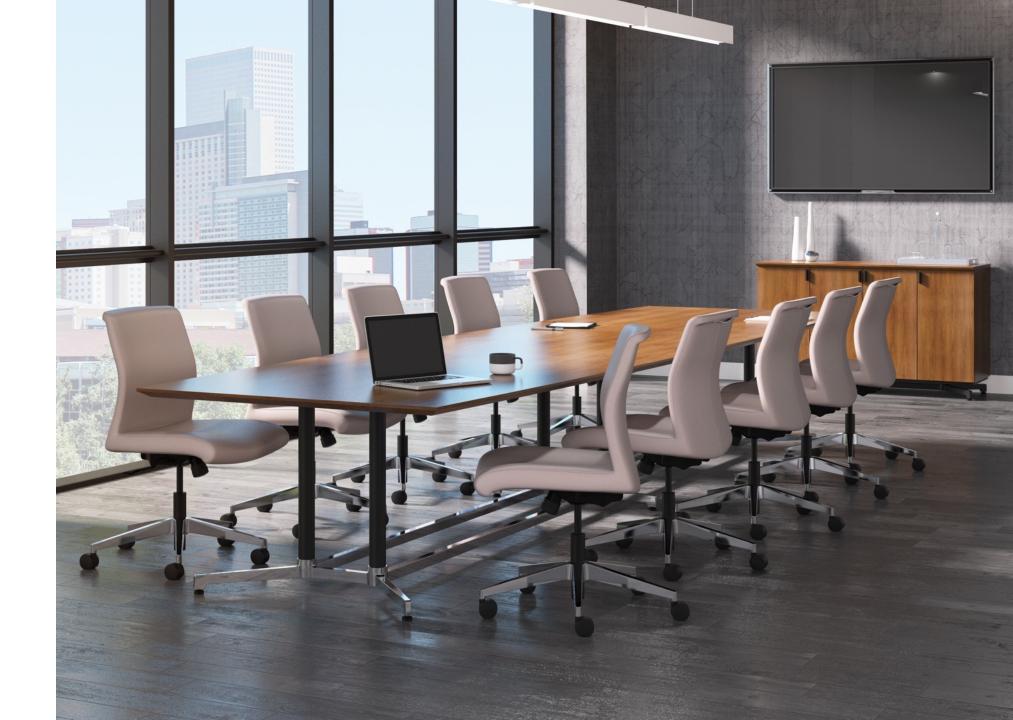

## ADAPTABLE. FUNCTIONAL.

Furnish any collaborating environment with Lok Conference's versatile offering of tables. Complete your space with credenzas and accessories that make gathering functional and flexible.

#### **TABLES**

Multiple top shapes + sizes offered in Veneer, Solid Surface or HPL

Y base, X base or X4 base

Two tone base with no upcharge

#### **SEGMENTS**

Besides conference, the Lok series also includes training tables, ancillary + accessories and lounge tables. Spec a large space with Lok and see how the series integrates seamlessly.

Endless options within Lok conference allow you to spec a space to fit any need.