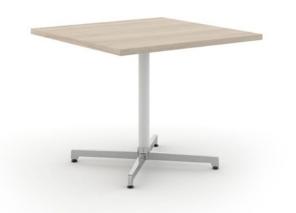

#### **TABLES**

Multiple top shapes + sizes offered in Veneer, Solid Surface or HPL

Y base, X base or X4 base

Two tone base with no upcharge

#### **BASE OPTIONS**

Y BASE

X BASE

X4 BASE