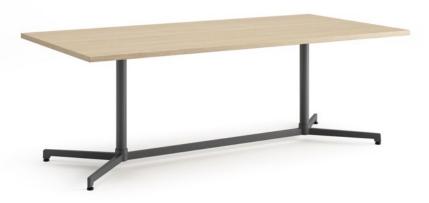

#### **TABLES**

Multiple top shapes + sizes offered in Veneer, Solid Surface or HPL

Y base, X base or X4 base

Two tone base with no upcharge

# LOK **TOP SHAPES**

ARC

RECTANGLE

**ROUNDED ARC** 

RECTANGLE

RACETRACK

ROUNDED DOUBLE CHEVRON

OVAL

#### **BASE OPTIONS**

Y BASE

X BASE

X4 BASE