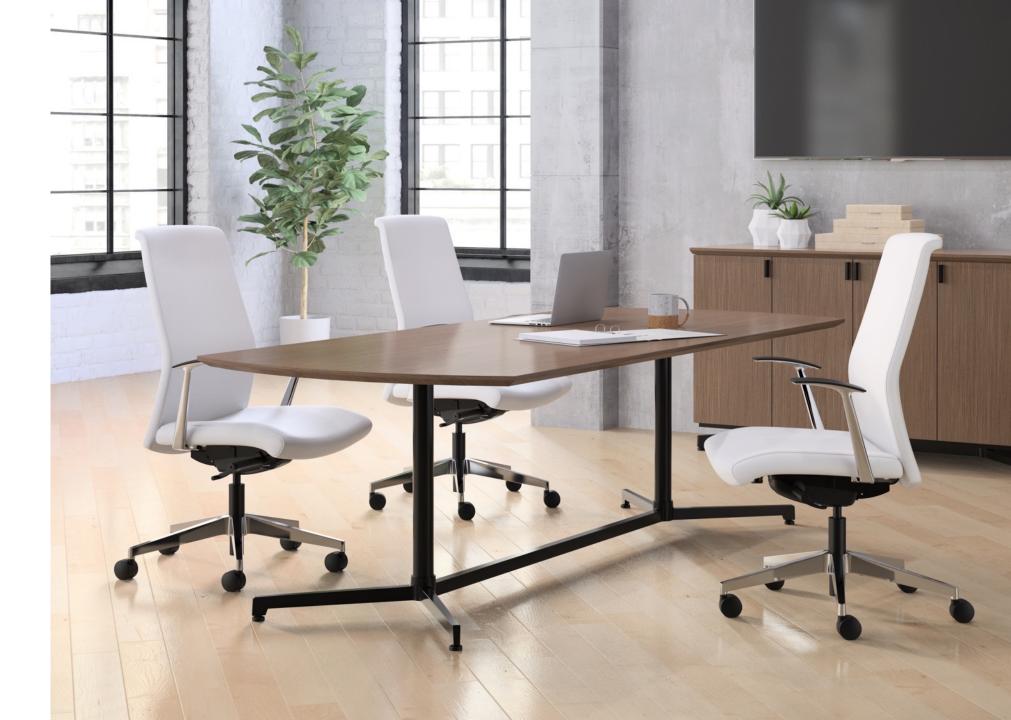

## ADAPTABLE. FUNCTIONAL.

Furnish any collaborating environment with Lok Conference's versatile offering of tables. Complete your space with credenzas and accessories that make gathering functional and flexible.

#### **SEGMENTS**

Besides conference, the Lok series also includes training tables, ancillary + accessories and lounge tables. Spec a large space with Lok and see how the series integrates seamlessly.

Endless options within Lok conference allow you to spec a space to fit any need.