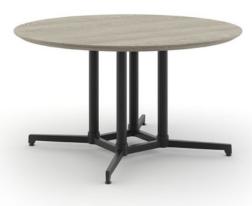

#### **TABLES**

Multiple top shapes + sizes offered in Veneer, Solid Surface or HPL

Y base, X base or X4 base

Two tone base with no upcharge

#### **BASE OPTIONS**

Y BASE

X BASE

X4 BASE