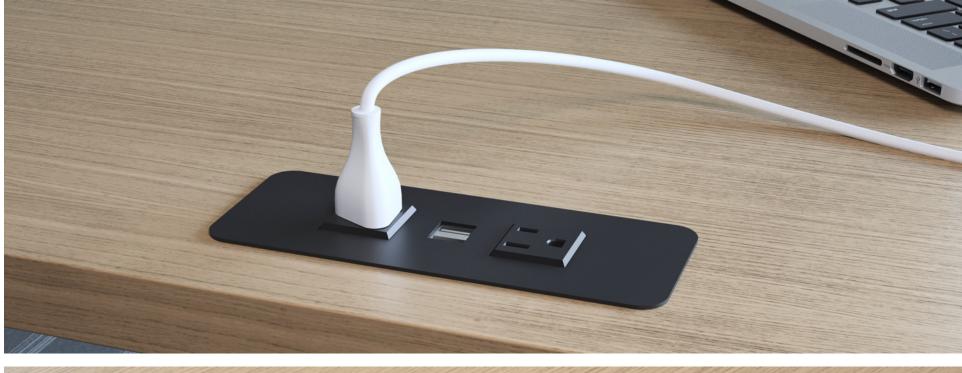

#### **POWER**

Surface, under mount and wireless charging options

Create spaces with unity or add a pop of contrast with Lok's material offering.