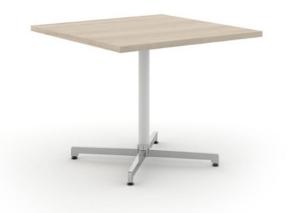

#### **TABLES**

Multiple top shapes + sizes offered in Veneer, Solid Surface or HPL

Y base, X base or X4 base

Two tone base with no upcharge

#### **BASE OPTIONS**

Y BASE

X BASE

X4 BASE