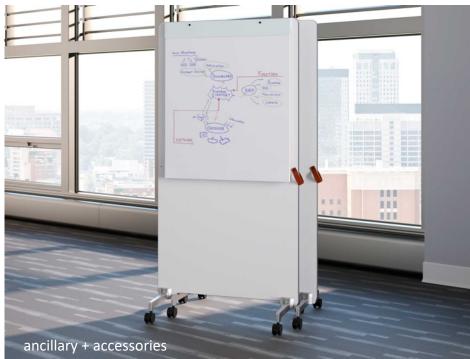

#### **SEGMENTS**

Besides conference, the Lok series also includes training tables, ancillary + accessories and lounge tables. Spec a large space with Lok and see how the series integrates seamlessly.

Endless options within Lok conference allow you to spec a space to fit any need.