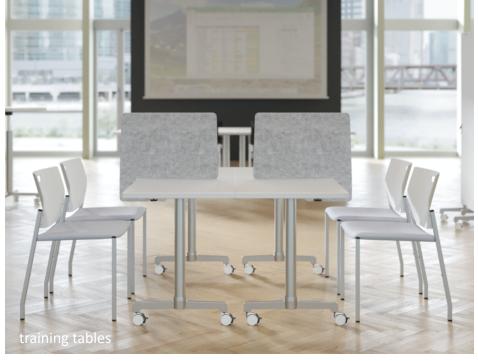

#### **SEGMENTS**

Besides conference, the Lok series also includes training tables, ancillary + accessories and lounge tables. Spec a large space with Lok and see how the series integrates seamlessly.

Endless options within Lok conference allow you to spec a space to fit any need.