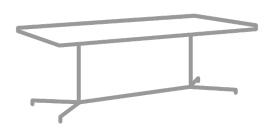

#### **TABLES**

Multiple top shapes + sizes offered in Veneer, Solid Surface or HPL

Y base, X base or X4 base

Two tone base with no upcharge

#### **BASE OPTIONS**

Y BASE

X BASE

X4 BASE