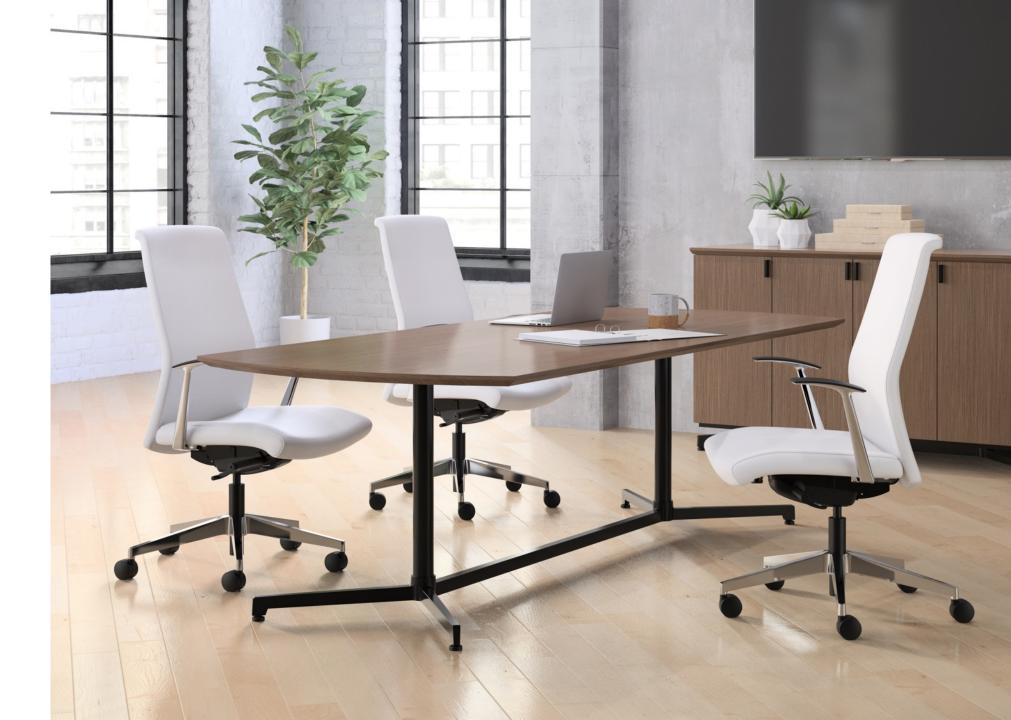

## ADAPTABLE. FUNCTIONAL.

Furnish any collaborating environment with Lok Conference's versatile offering of tables. Complete your space with credenzas and accessories that make gathering functional and flexible.

#### **SEGMENTS**

Besides conference, the Lok series also includes training tables, ancillary + accessories and lounge tables. Spec a large space with Lok and see how the series integrates seamlessly.

Endless options within Lok conference allow you to spec a space to fit any need.