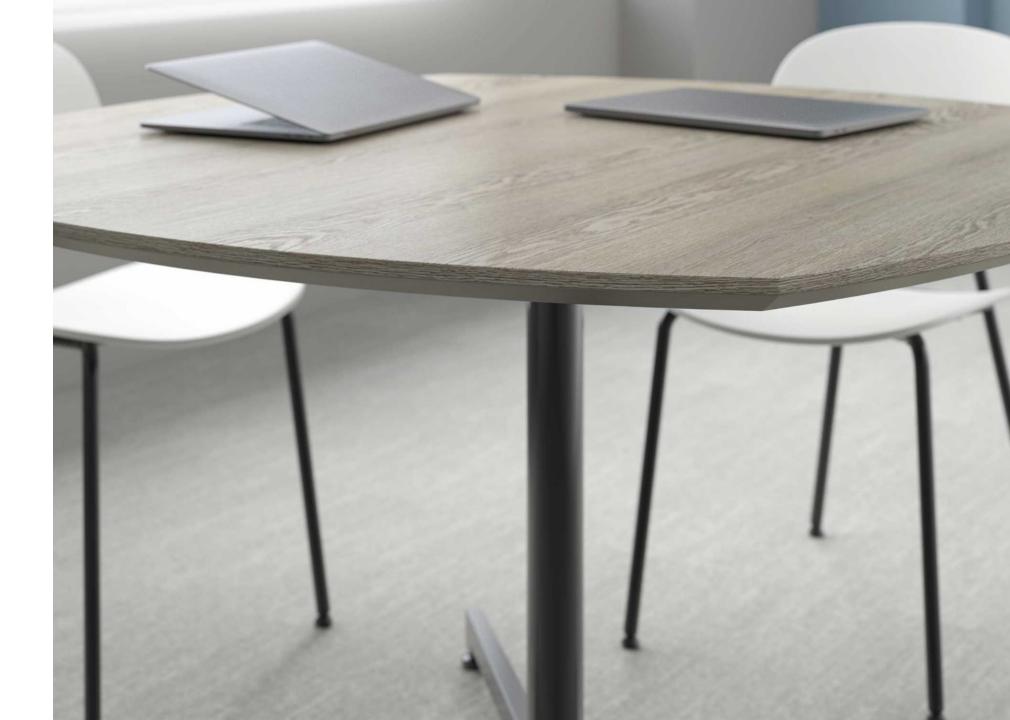

ROUND

**TAPER** 

ROUNDED TAPER SQUARE

ROUNDED SQUARE SQUIRCLE

#### **TOP + EDGE OPTIONS**

Available in Veneer, Solid Surface or HPL with an eased or reverse bevel edge