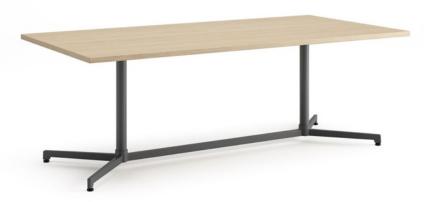

#### **TABLES**

Multiple top shapes + sizes offered in Veneer, Solid Surface or HPL

Y base, X base or X4 base

Two tone base with no upcharge

#### **BASE OPTIONS**

Y BASE

X BASE

X4 BASE