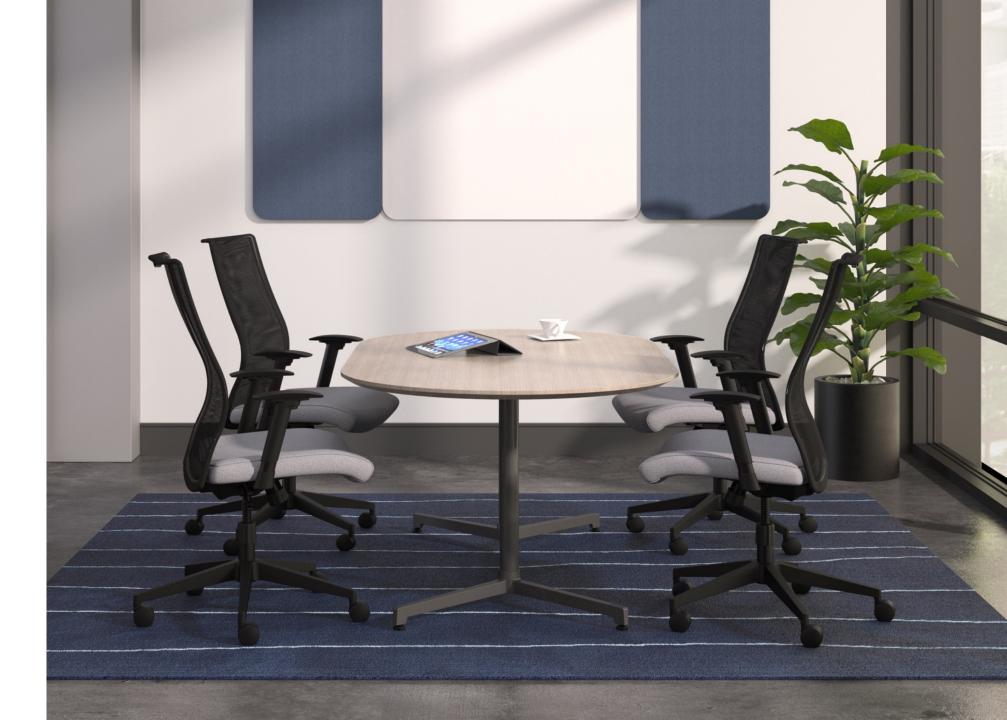

## ADAPTABLE. FUNCTIONAL.

Furnish any collaborating environment with Lok Conference's versatile offering of tables. Complete your space with credenzas and accessories that make gathering functional and flexible.

#### **SEGMENTS**

Besides conference, the Lok series also includes training tables, ancillary + accessories and lounge tables. Spec a large space with Lok and see how the series integrates seamlessly.

Endless options within Lok conference allow you to spec a space to fit any need.