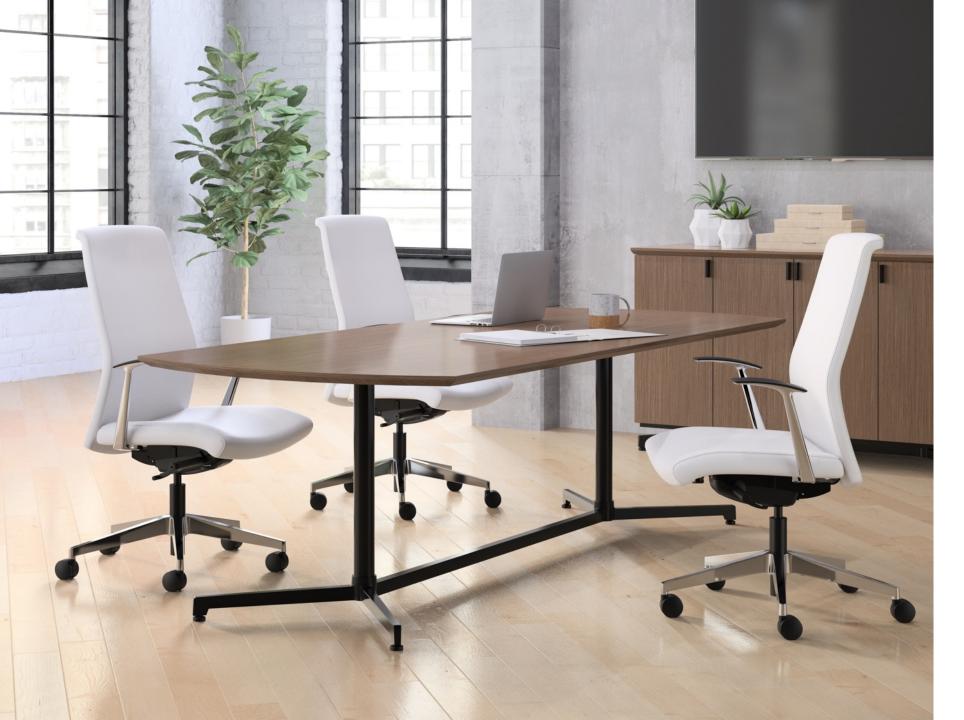

## ADAPTABLE. FUNCTIONAL.

Furnish any collaborating environment with Lok Conference's versatile offering of tables. Complete your space with credenzas and accessories that make gathering functional and flexible.

## explore the SERIES.

OVERVIEW

**2**DETAILS

MATERIALS

Stimulate personal interaction with tables that invite conversation and create spaces for gathering.

#### **SEGMENTS**

Besides conference, the Lok series also includes training tables, ancillary + accessories and lounge tables. Spec a large space with Lok and see how the series integrates seamlessly.

Endless options within Lok conference allow you to spec a space to fit any need.