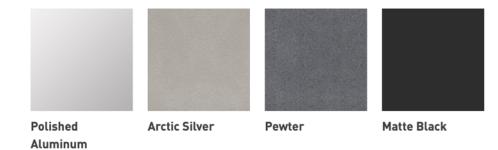

any need.



# LOK **TOP SHAPES**





ARC

RECTANGLE



**ROUNDED ARC** 

RECTANGLE



RACETRACK

ROUNDED DOUBLE CHEVRON

OVAL

ROUND









**TAPER** 

ROUNDED TAPER SQUARE

ROUNDED SQUARE SQUIRCLE

#### **TOP SIZES**

Top sizes up to 240"



#### **TOP + EDGE OPTIONS**

Available in Veneer, Solid Surface or HPL with an eased or reverse bevel edge



#### **BASE OPTIONS**



Y BASE



X BASE



X4 BASE

#### **TWO TONE BASE**

Beautiful detail at no upcharge



#### **POWER**

Surface, under mount and wireless charging options





Create spaces with unity or add a pop of contrast with Lok's material offering.



#### **LAMINATE**



#### Maple











**VENEER** 

LOK

Walnut















Cherry



Collectors



















Praline

#### DOUBLE CUT VENEER



#### **METAL**



Find more resources at JSIFURNITURE.COM





回JSI