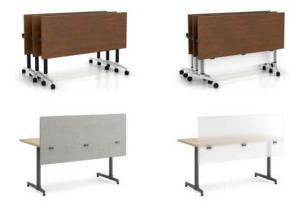

Easily specify and order tables from the top down with built-up components that increase flexibility and functionality. Optional add-ons, like power and modesty panels, allow you to create a space that feels customized and collaborative.

Today's ever-changing learning spaces require more than your basic table series. Easy linking with two options for non-directional and non-sequential power capabilities, Lok creates gathering and training spaces with ease.

privacy options Fixed and portable slide-on privacy screen options create both visual and acoustical barriers.

tables + privacy

ancillary + accessories

instructor podiums Available in a dime-size adjustable height model or more robust instuctor stations.