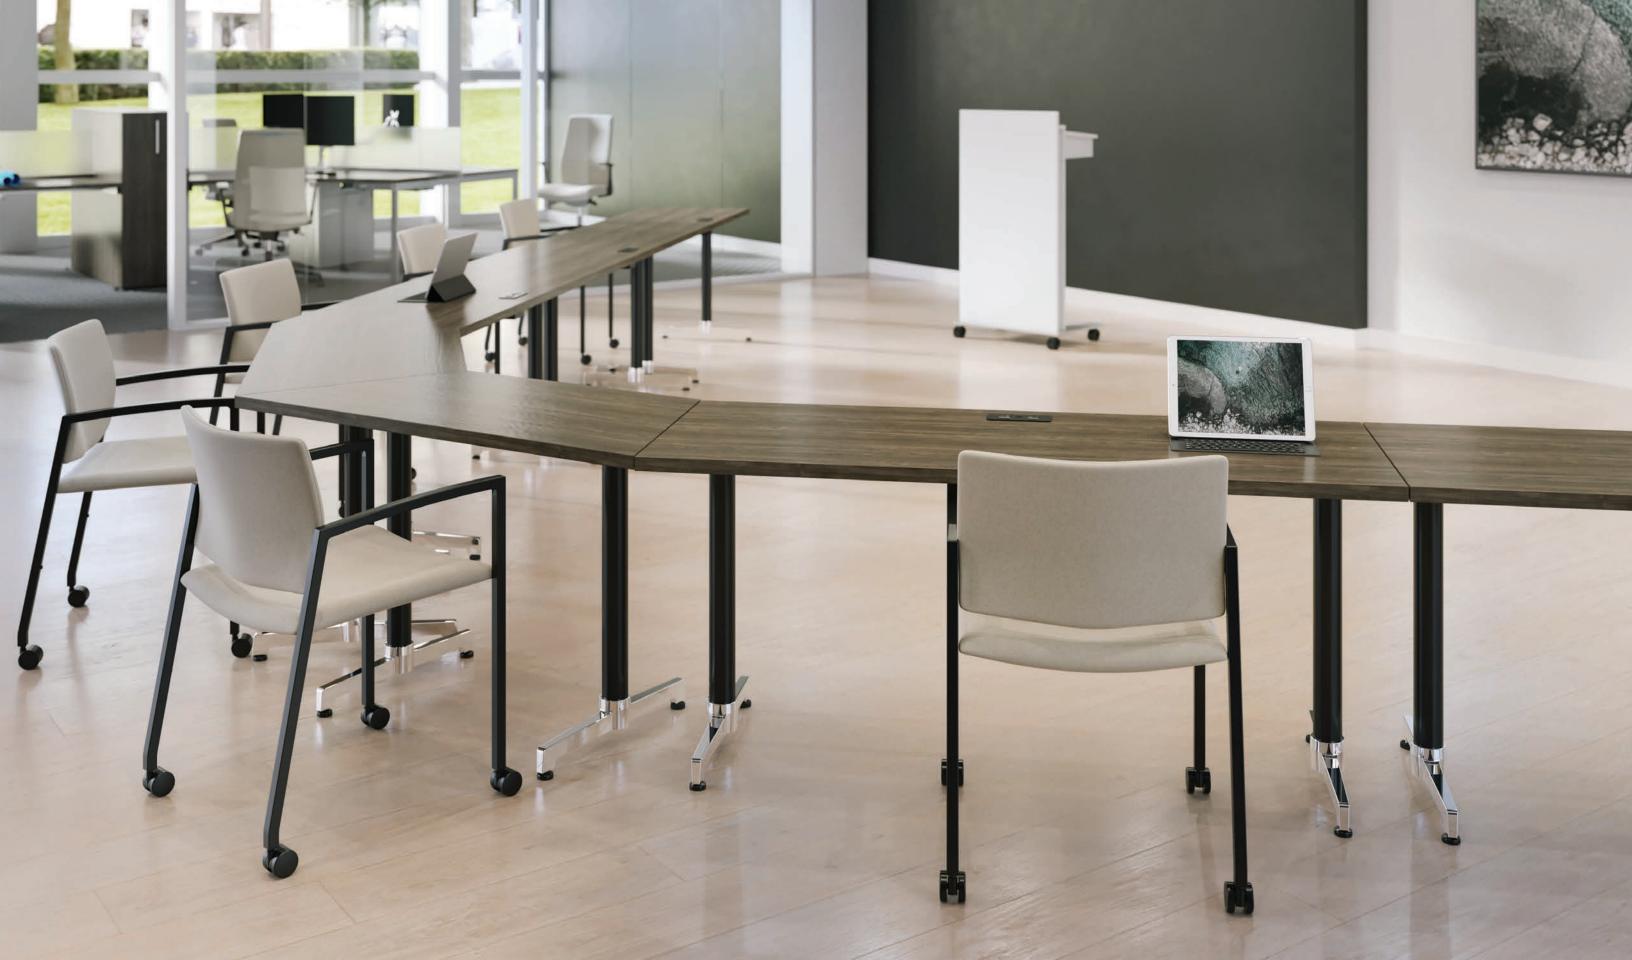

Today's ever-changing learning spaces require more than your basic table series. Easy linking with two options for non-directional and non-sequential power capabilities, Lok creates gathering and training spaces with ease.

Easily specify and order tables from the top down with built-up components that increase flexibility and functionality. Optional add-ons, like power and modesty panels, allow you to create a space that feels customized and collaborative.