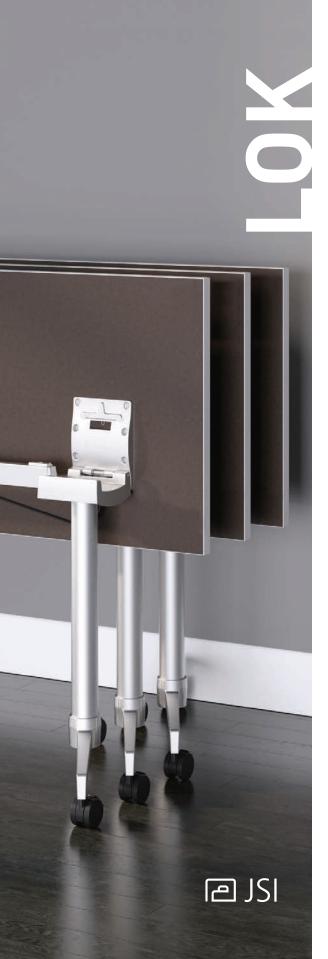

Today's ever-changing learning spaces require more than your basic table series. Easy linking with two options for non-directional and non-sequential power capabilities, Lok creates gathering and training spaces with ease.

Easily specify and order tables from the top down with built-up components that increase flexibility and functionality. Optional add-ons, like power and modesty panels, allow you to create a space that feels customized and collaborative.