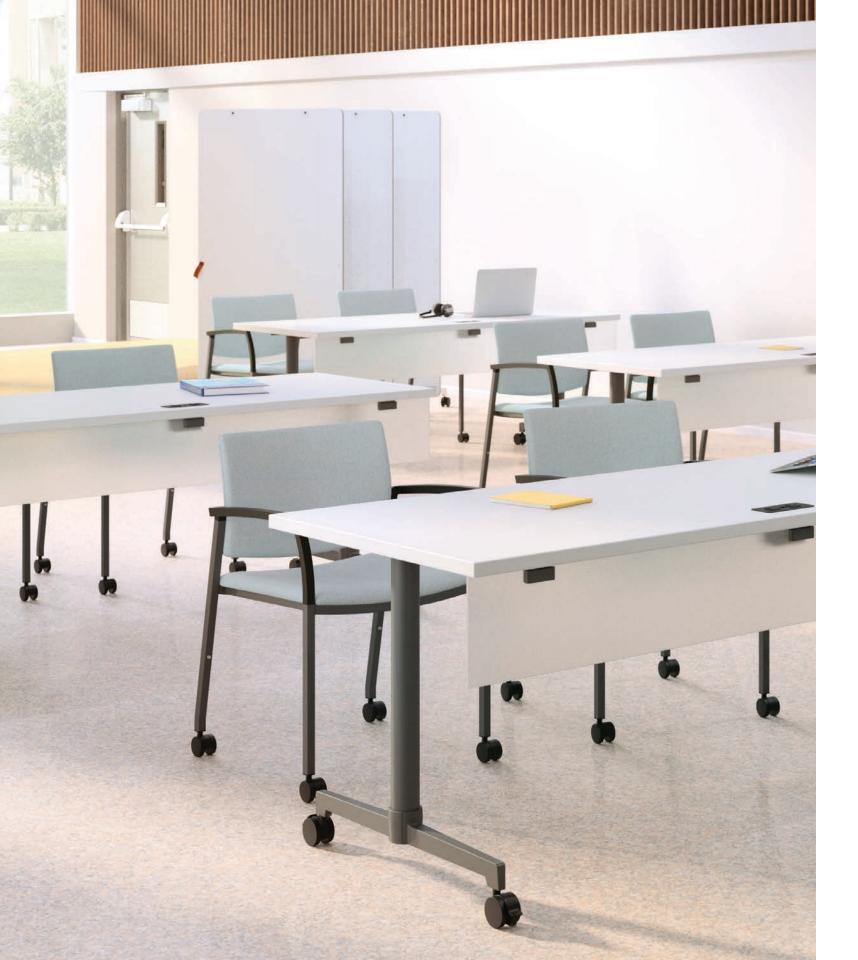

Today's ever-changing learning spaces require more than your basic table series. Easy linking with two options for non-directional and non-sequential power capabilities, Lok creates gathering and training spaces with ease.

basic training

lecture hall

light benching with privacy

touch down stations with privacy

open plan with privacy

The Lok series also includes:

conference tables

ancillary + accessories