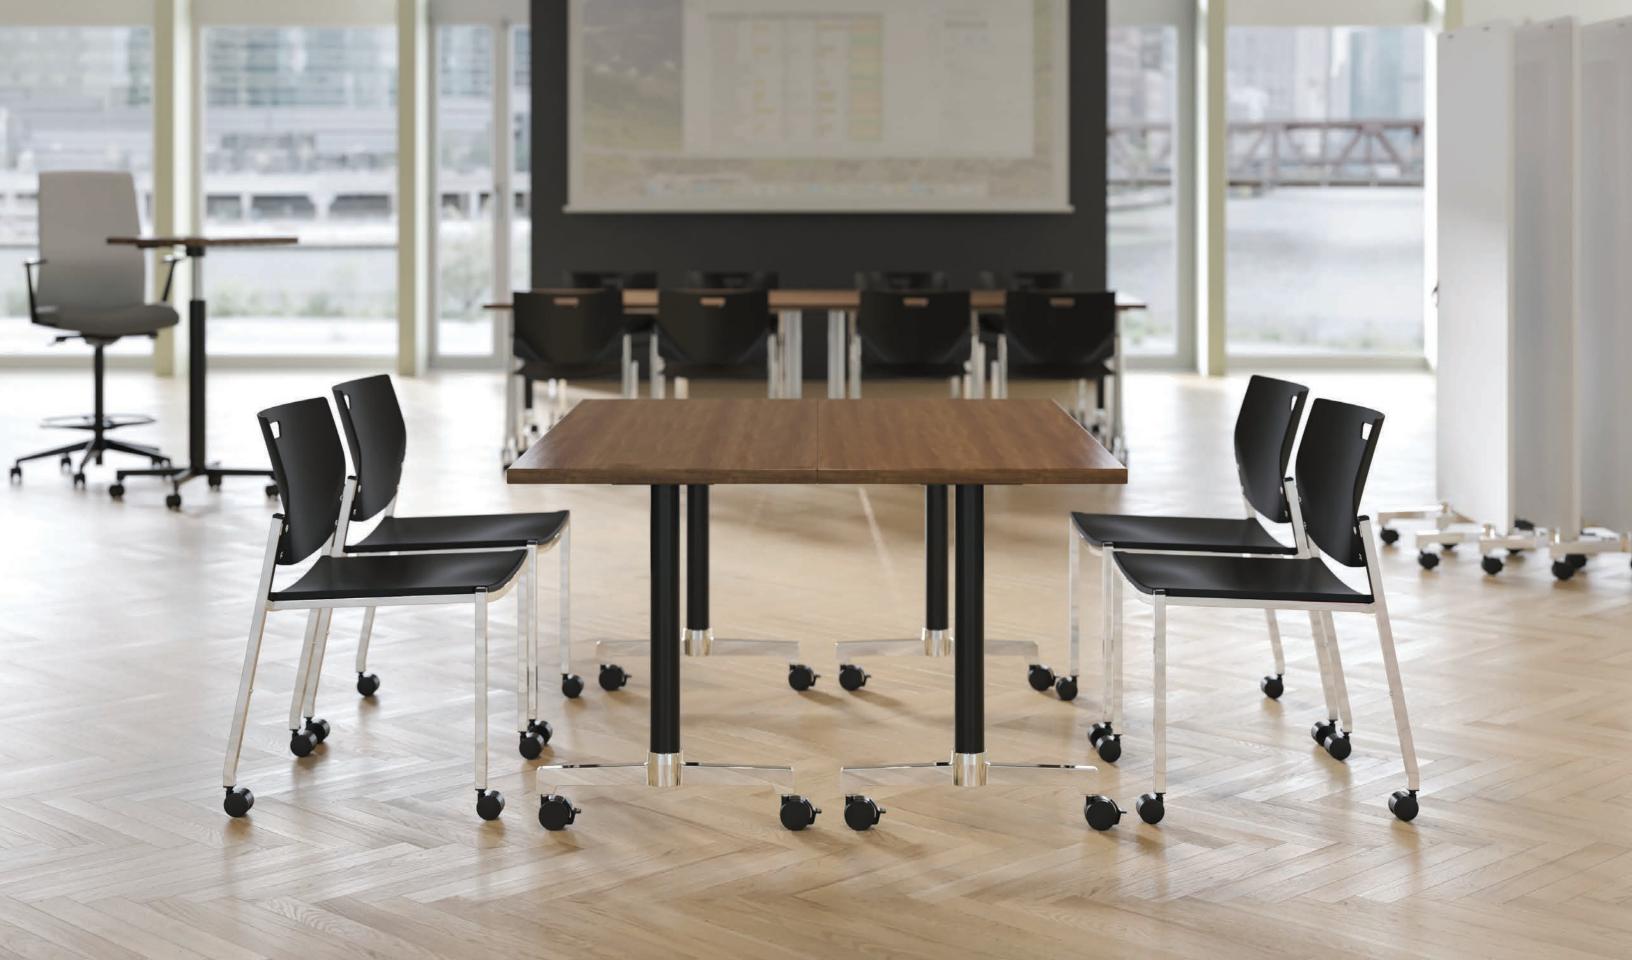

## FLEXBLE. EFFORTLESS.

Stimulate personal interaction with tables that invite conversation and create spaces for gathering. Whether it's a quick touch down meeting or an all-day training session, this series has what you need.

Easily specify and order tables from the top down with built-up components that increase flexibility and functionality. Optional add-ons, like power and modesty panels, allow you to create a space that feels customized and collaborative.

Today's ever-changing learning spaces require more than your basic table series. Easy linking with two options for non-directional and non-sequential power capabilities, Lok creates gathering and training spaces with ease.