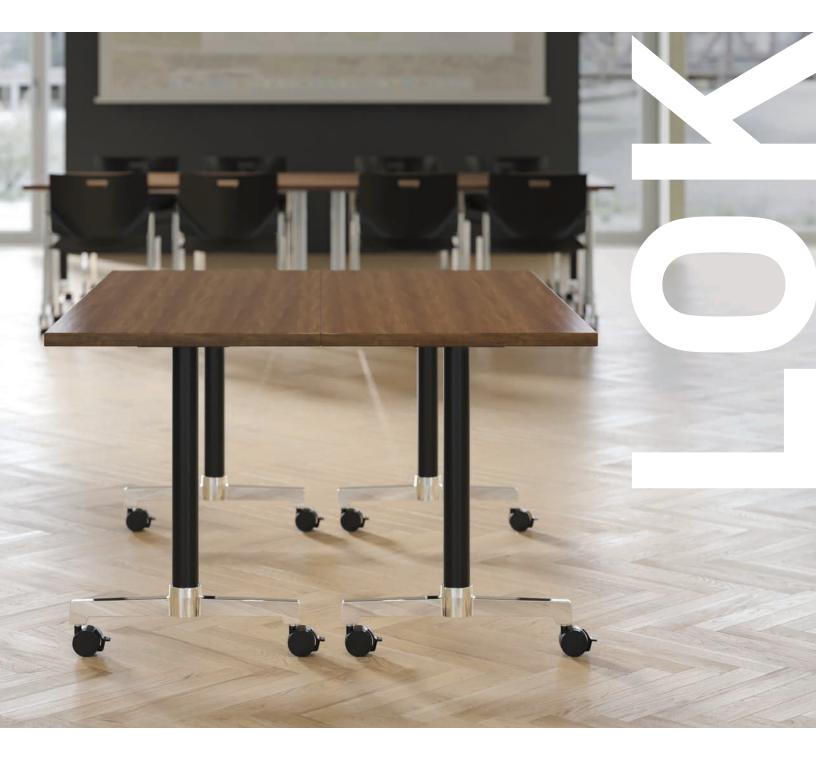

## FLEXBLE. EFFORTLESS.

Stimulate personal interaction with tables that invite conversation and create spaces for gathering. Whether it's a quick touch down meeting or an all-day training session, this series has what you need.

Today's ever-changing learning spaces require more than your basic table series. Easy linking with two options for non-directional and non-sequential power capabilities, Lok creates gathering and training spaces with ease.