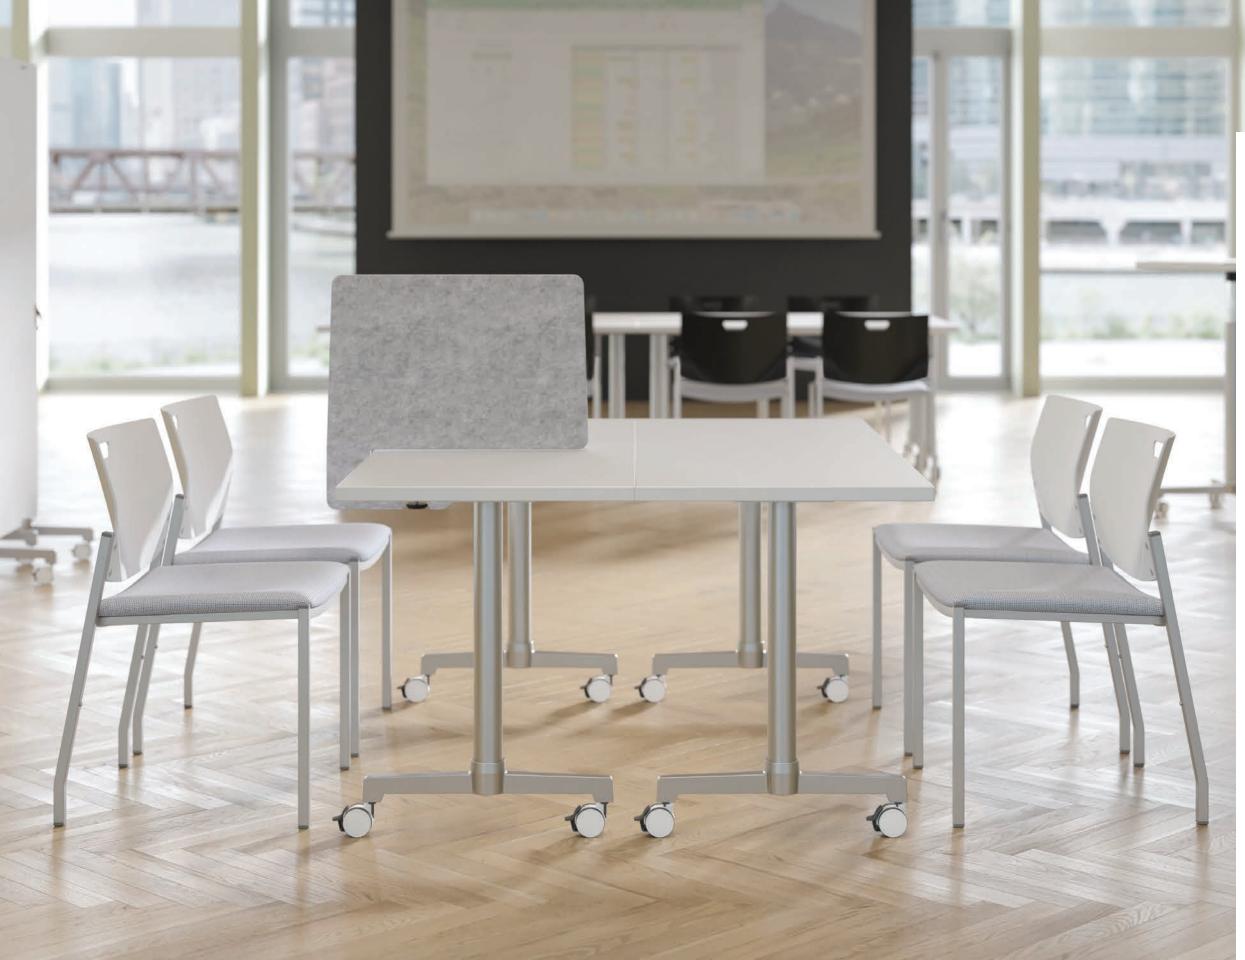

## PRIVACY, PLEASE.

Create space division with Lok's offering of privacy solutions. Both fixed and mobile options allow you to outfit each unique space with the necessary functionality and flexibility.

privacy options Fixed and portable slide-on privacy screen options create both visual and acoustical barriers.

tables + privacy

ancillary + accessories

instructor podiums Available in a dime-size adjustable height model or more robust instuctor stations.