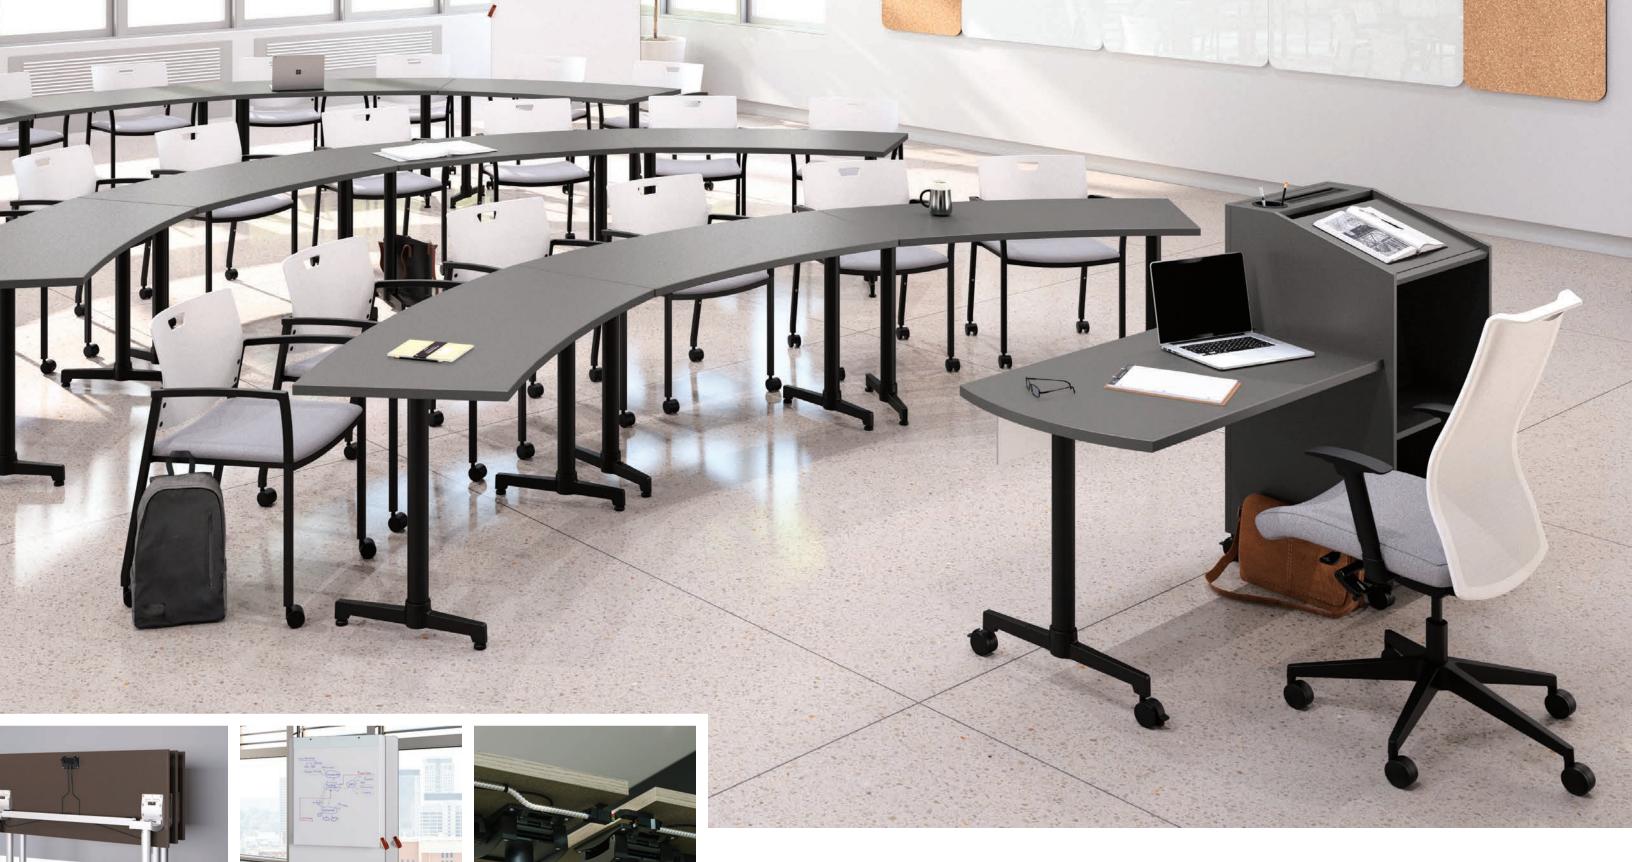

Today's ever-changing learning spaces require more than your basic table series. Easy linking with two options for non-directional and non-sequential power capabilities, Lok creates gathering and training spaces with ease.

basic training

lecture hall

light benching with privacy

touch down stations with privacy

open plan with privacy

The Lok series also includes:

conference tables

ancillary + accessories