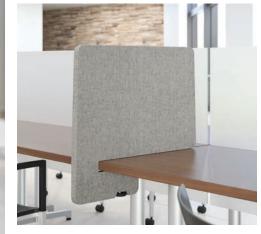

## PRIVACY, PLEASE.

Create space division with Lok's offering of privacy solutions. Both fixed and mobile options allow you to outfit each unique space with the necessary functionality and flexibility.

privacy options Fixed and portable slide-on privacy screen options create both visual and acoustical barriers.

tables + privacy

ancillary + accessories

instructor podiums Available in a dime-size adjustable height model or more robust instuctor stations.