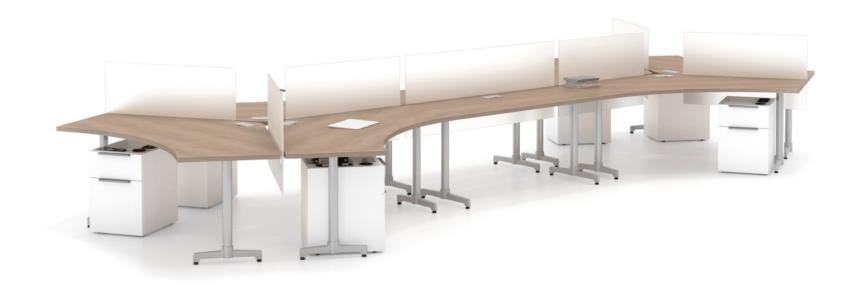

#### OPEN PLAN TYPICALS

Touch down stations for gathering your thoughts with space separation screens

#### OPEN PLAN TYPICALS

Working stations created with privacy screens and storage from other JSI collections

#### UNDER-SURFACE MOUNT PRIVACY

Available in acrylic or acoustic PET

ACRYLIC

ACOUSTIC PET

## **SLIDE-ON PRIVACY**

Available in acrylic, laminate, acoustic PET and magnetic marker board