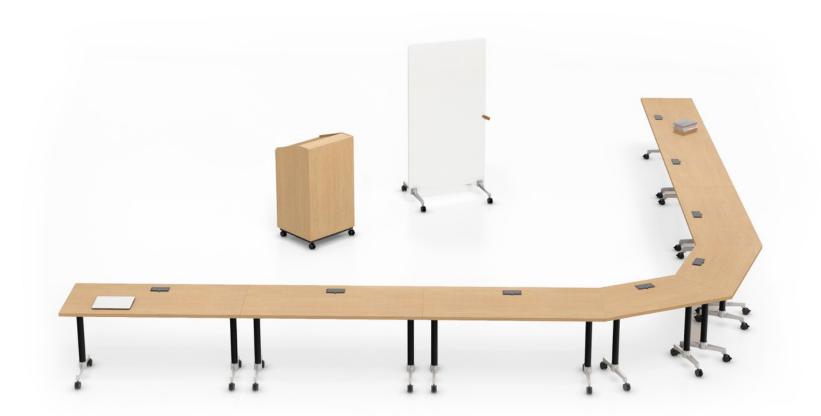

#### TRAINING TYPICALS

AV setting with trapezoid shape added for intimate group interaction

#### SEGMENTS

Besides training, the Lok series also includes conference tables, ancillary + accessories and lounge tables. Spec a large space with Lok and see how the series integrates seamlessly.

Endless options within Lok training allow you to spec a space to fit any need.