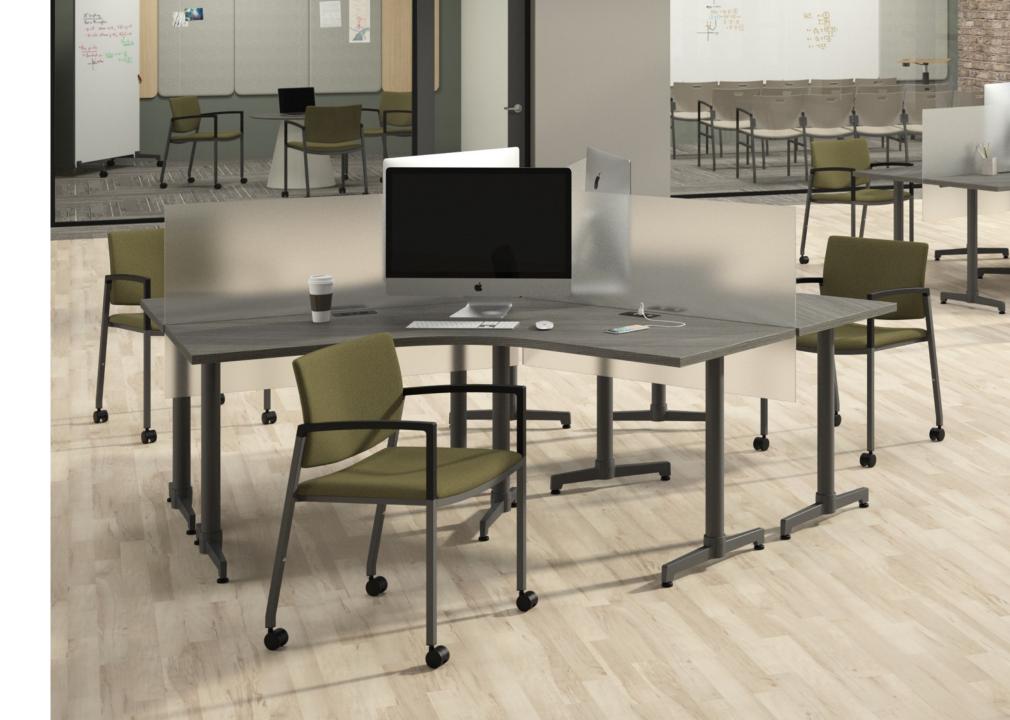

#### UNDER-SURFACE MOUNT PRIVACY

Available in acrylic or acoustic PET

ACRYLIC

ACOUSTIC PET

## **SLIDE-ON PRIVACY**

Available in acrylic, laminate, acoustic PET and magnetic marker board