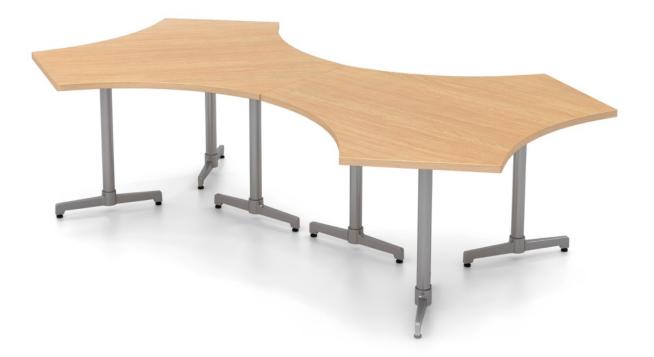

#### TABLES

Multiple top shapes + sizes offered in HPL or TFL

T base or cantilever base

Two tone base with no upcharge

Specified from the top down using separate model numbers for each component

#### **BASE OPTIONS**

Two base styles

Glides, black casters or white/grey casters

T BASE

CANTILEVER

## TWO TONE BASE

Beautiful detail at no upcharge