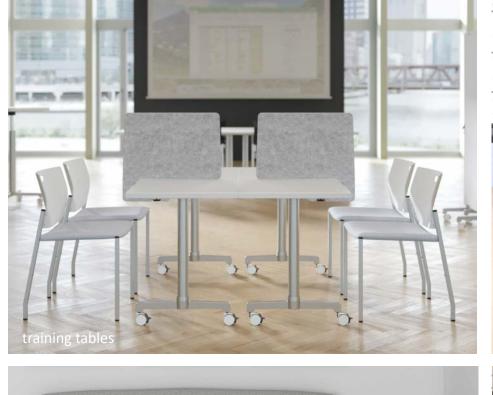

#### TRAINING TYPICALS

Theater rows with lecture shape tops and instructor station

#### TRAINING TYPICALS

Conventional rows of rectangle shapes that can be easily reconfigured or tilted to store

#### TRAINING TYPICALS

AV setting with trapezoid shape added for intimate group interaction

#### TRAINING TYPICALS

Teams of six can gather round hive shapes to collaborate and prepare responses