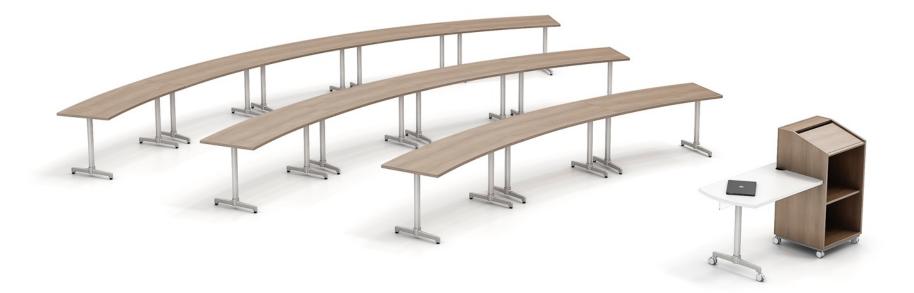

#### TRAINING TYPICALS

Theater rows with lecture shape tops and instructor station

#### TRAINING TYPICALS

Conventional rows of rectangle shapes that can be easily reconfigured or tilted to store