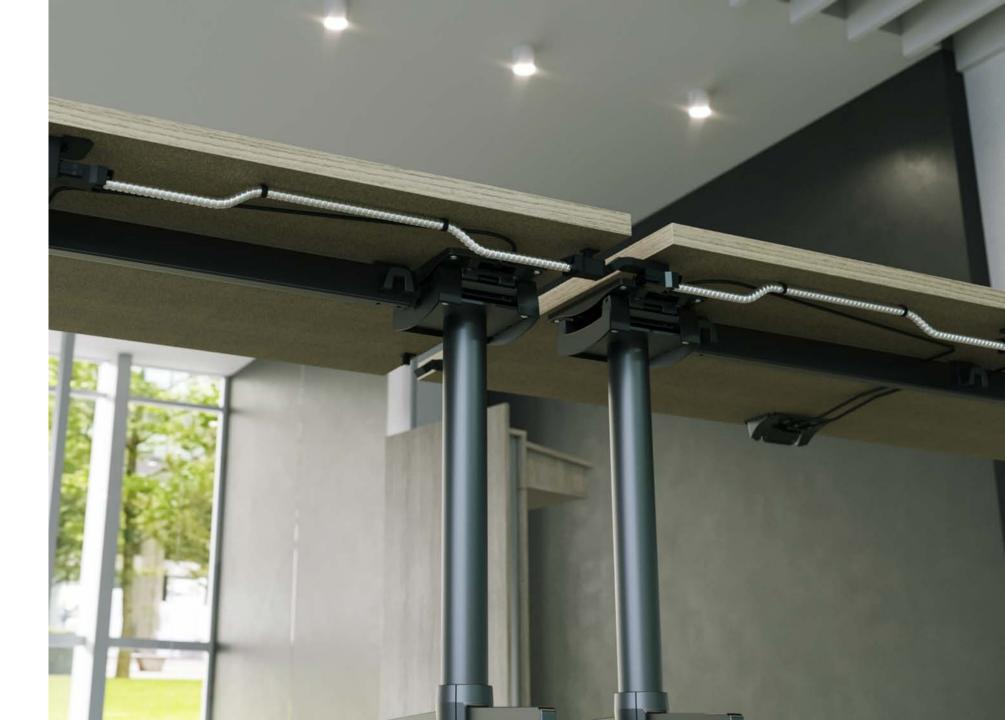

#### LINK POWER

Jumper connection at edge of tables

Available in white or black

Non-directional and non-sequential

#### **ECONO POWER**

Jumper connection at center of tables

Available in black or grey

Plastic flip store lid

Non-directional and non-sequential