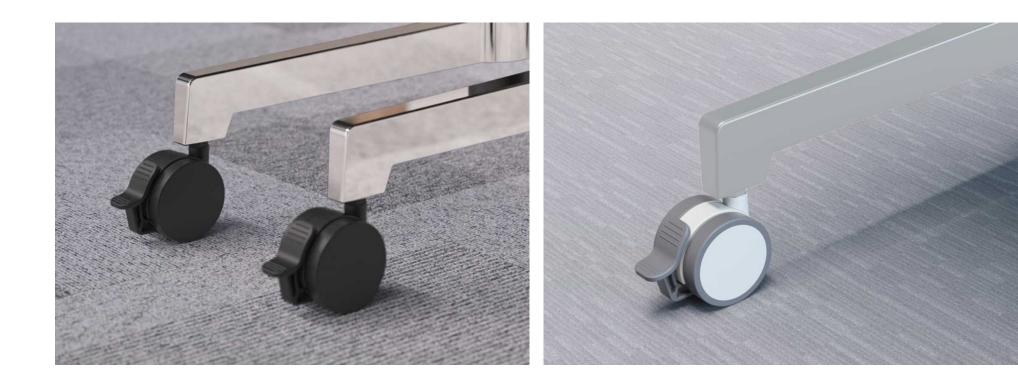

#### **BASE OPTIONS**

Two base styles

Glides, black casters or white/grey casters

T BASE

CANTILEVER