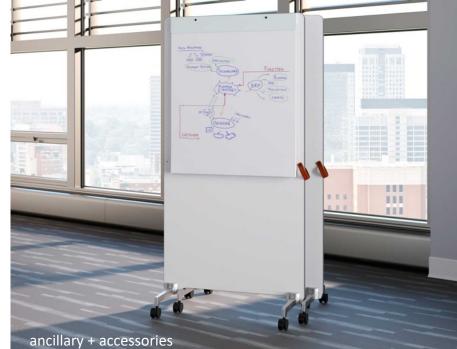

#### PRIVACY

Under-surface mount privacy, slide-on privacy and modesty panel models

Laminate, acrylic and acoustic PET options

#### SEGMENTS

Besides training, the Lok series also includes conference tables, ancillary + accessories and lounge tables. Spec a large space with Lok and see how the series integrates seamlessly.

Endless options within Lok training allow you to spec a space to fit any need.

#### **MOBILE PRIVACY**

Available in laminate or magnetic marker board