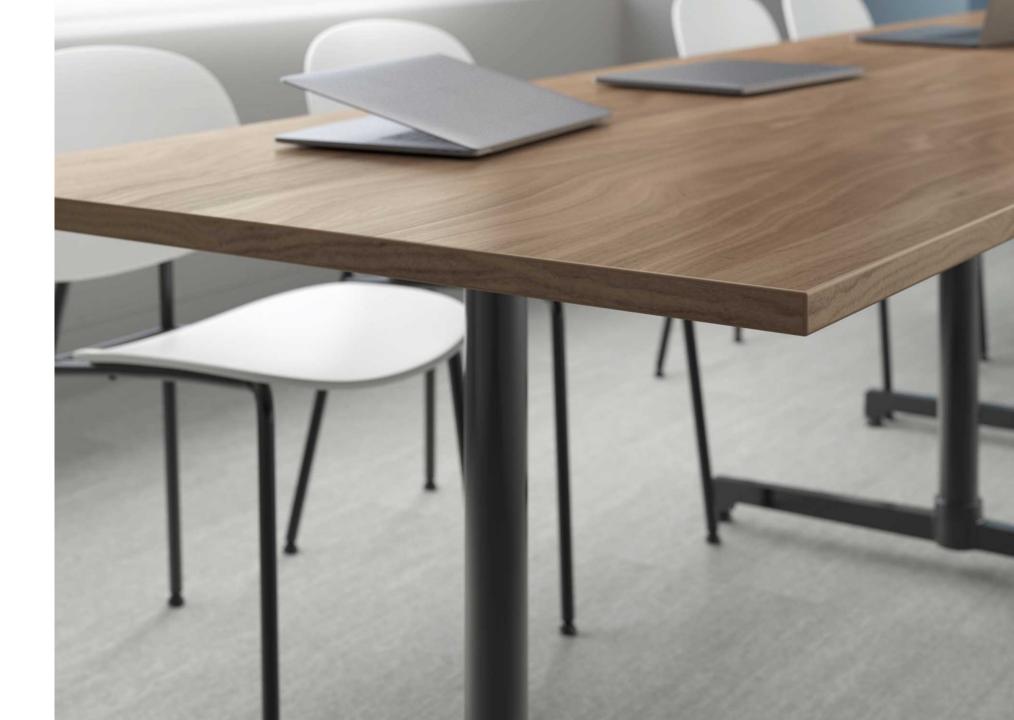

#### TABLES

Multiple top shapes + sizes offered in HPL or TFL

T base or cantilever base

Two tone base with no upcharge

Specified from the top down using separate model numbers for each component

#### **BASE OPTIONS**

Two base styles

Glides, black casters or white/grey casters

T BASE

CANTILEVER