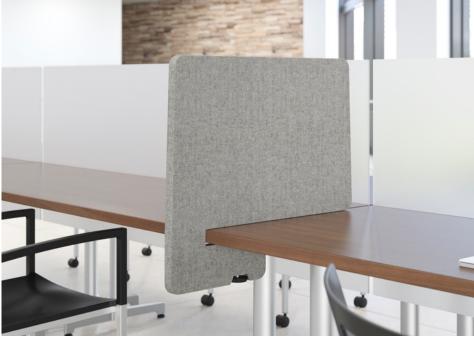

#### PRIVACY

Under-surface mount privacy, slide-on privacy and modesty panel models

Laminate, acrylic and acoustic PET options

## **SLIDE-ON PRIVACY**

Available in acrylic, laminate, acoustic PET and magnetic marker board