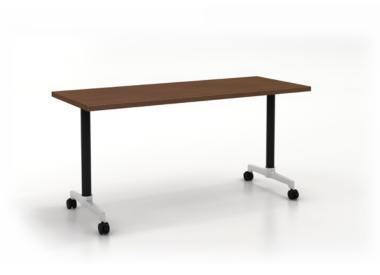

#### TABLES

Multiple top shapes + sizes offered in HPL or TFL

T base or cantilever base

Two tone base with no upcharge

Specified from the top down using separate model numbers for each component

#### **BASE OPTIONS**

Two base styles

Glides, black casters or white/grey casters

T BASE

CANTILEVER

## TWO TONE BASE

Beautiful detail at no upcharge