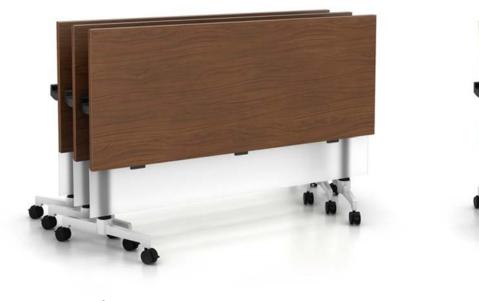

ates seamlessly.









Endless options within Lok training allow you to spec a space to fit any need.







## **TOP + EDGE OPTIONS**

Available in HPL or TFL with R3 eased edge on all sides



#### **BASE OPTIONS**

Two base styles

Glides, black casters or white/grey casters



T BASE

CANTILEVER

## TWO TONE BASE

Beautiful detail at no upcharge





#### UNDER-SURFACE MOUNT PRIVACY

Available in acrylic or acoustic PET



ACRYLIC

ACOUSTIC PET



## **SLIDE-ON PRIVACY**

Available in acrylic, laminate, acoustic PET and magnetic marker board







#### **MOBILE PRIVACY**

Available in laminate or magnetic marker board



#### **MODESTY PANELS**

Available in acrylic or laminate

Can be hinged, removeable or fixed



ACRYLIC

LAMINATE



## EASY TILT + STORE

Offset or inline nest



INLINE NEST

OFFSET NEST

#### LINK POWER

Jumper connection at edge of tables

Available in white or black

Non-directional and non-sequential



#### **ECONO POWER**

Jumper connection at center of tables

Available in black or grey

Plastic flip store lid

Non-directional and non-sequential



#### SPECIFYING COMPONENTS

Specify your table from the top down with separate model components with ease and flexibility in mind



Create spaces with unity or add a pop of contrast with Lok's material offering.





#### LAMINATE

#### METAL



## ACOUSTIC PET



Silver Grey

CASTERS



Find more resources at JSIFURNITURE.COM