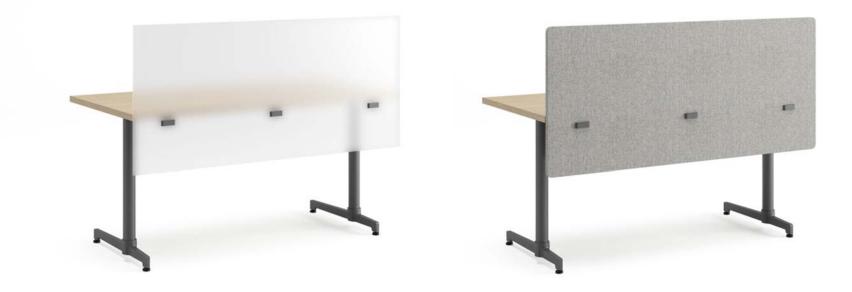

#### UNDER-SURFACE MOUNT PRIVACY

Available in acrylic or acoustic PET

ACRYLIC

ACOUSTIC PET

## **SLIDE-ON PRIVACY**

Available in acrylic, laminate, acoustic PET and magnetic marker board