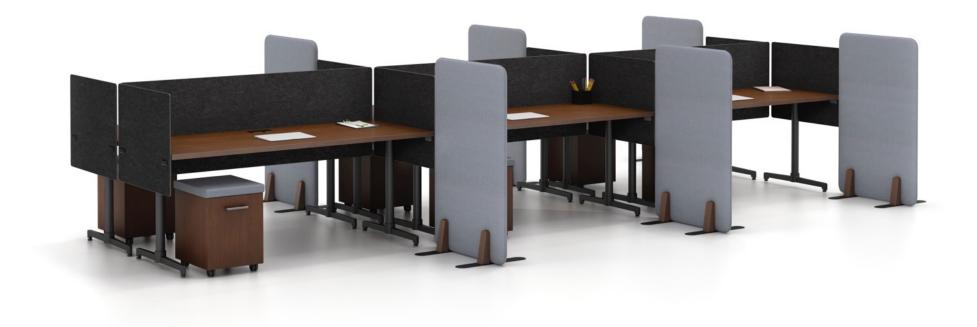

#### OPEN PLAN TYPICALS

Touch down stations for gathering your thoughts with space separation screens

#### OPEN PLAN TYPICALS

Working stations created with privacy screens and storage from other JSI collections

## **SLIDE-ON PRIVACY**

Available in acrylic, laminate, acoustic PET and magnetic marker board

#### **MOBILE PRIVACY**

Available in laminate or magnetic marker board