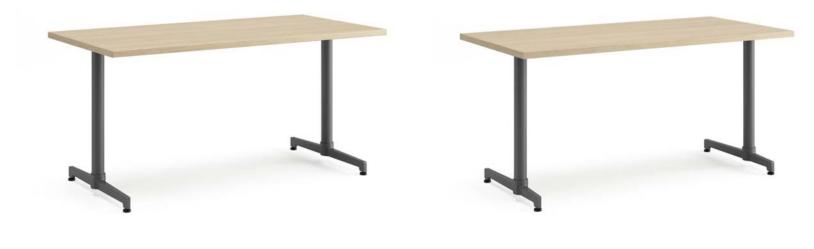

#### **BASE OPTIONS**

Two base styles

Glides, black casters or white/grey casters

T BASE

CANTILEVER

## TWO TONE BASE

Beautiful detail at no upcharge