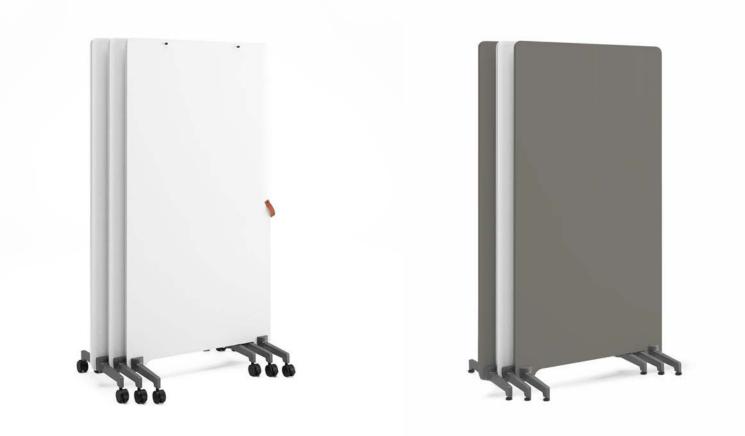

#### **MOBILE PRIVACY**

Available in laminate or magnetic marker board

#### **MODESTY PANELS**

Available in acrylic or laminate

Can be hinged, removeable or fixed

ACRYLIC

LAMINATE