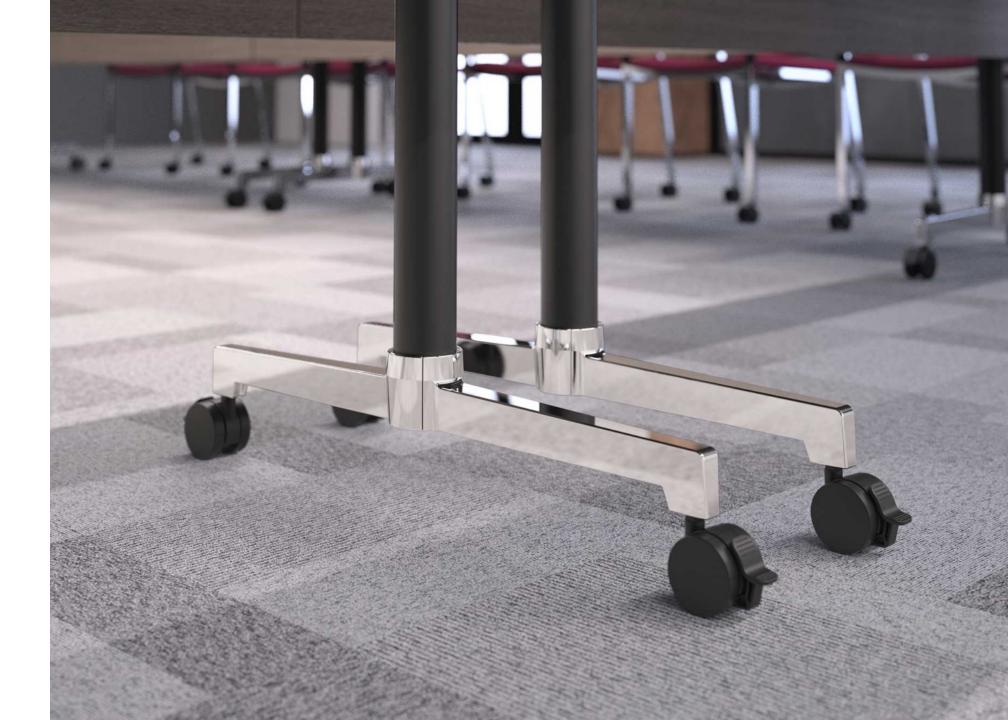

#### **BASE OPTIONS**

Two base styles

Glides, black casters or white/grey casters

T BASE

CANTILEVER

## TWO TONE BASE

Beautiful detail at no upcharge