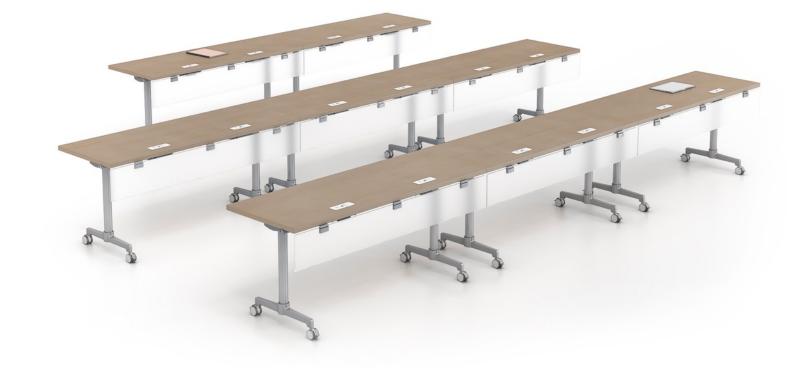

#### TRAINING TYPICALS

Conventional rows of rectangle shapes that can be easily reconfigured or tilted to store

## EASY TILT + STORE

Offset or inline nest

INLINE NEST

OFFSET NEST