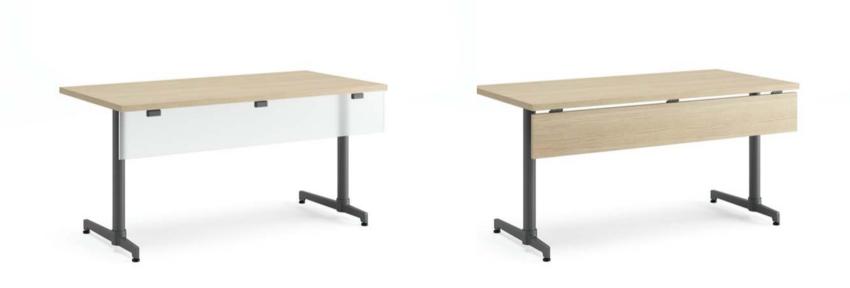

#### TABLES

Multiple top shapes + sizes offered in HPL or TFL

T base or cantilever base

Two tone base with no upcharge

Specified from the top down using separate model numbers for each component

#### **BASE OPTIONS**

Two base styles

Glides, black casters or white/grey casters

T BASE

CANTILEVER

## TWO TONE BASE

Beautiful detail at no upcharge