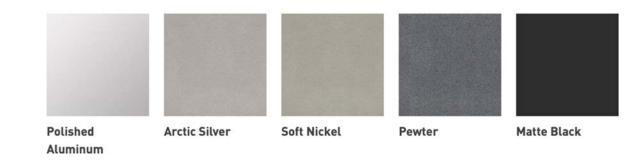

#### SPECIFYING COMPONENTS

Specify your table from the top down with separate model components with ease and flexibility in mind

Create spaces with unity or add a pop of contrast with Lok's material offering.

#### LAMINATE