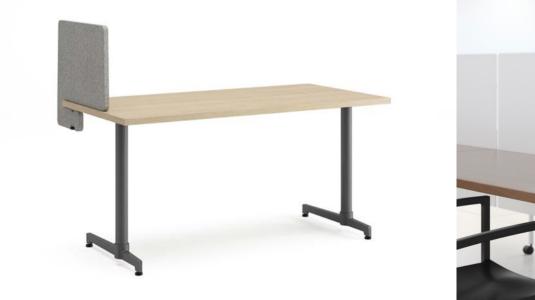

#### PRIVACY

Under-surface mount privacy, slide-on privacy and modesty panel models

Laminate, acrylic and acoustic PET options

#### **MODESTY PANELS**

Available in acrylic or laminate

Can be hinged, removeable or fixed

ACRYLIC

LAMINATE