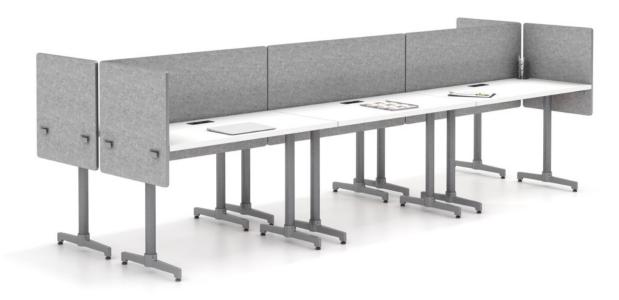

#### OPEN PLAN TYPICALS

Touch down stations for gathering your thoughts with space separation screens

#### UNDER-SURFACE MOUNT PRIVACY

Available in acrylic or acoustic PET

ACRYLIC

ACOUSTIC PET

## **SLIDE-ON PRIVACY**

Available in acrylic, laminate, acoustic PET and magnetic marker board