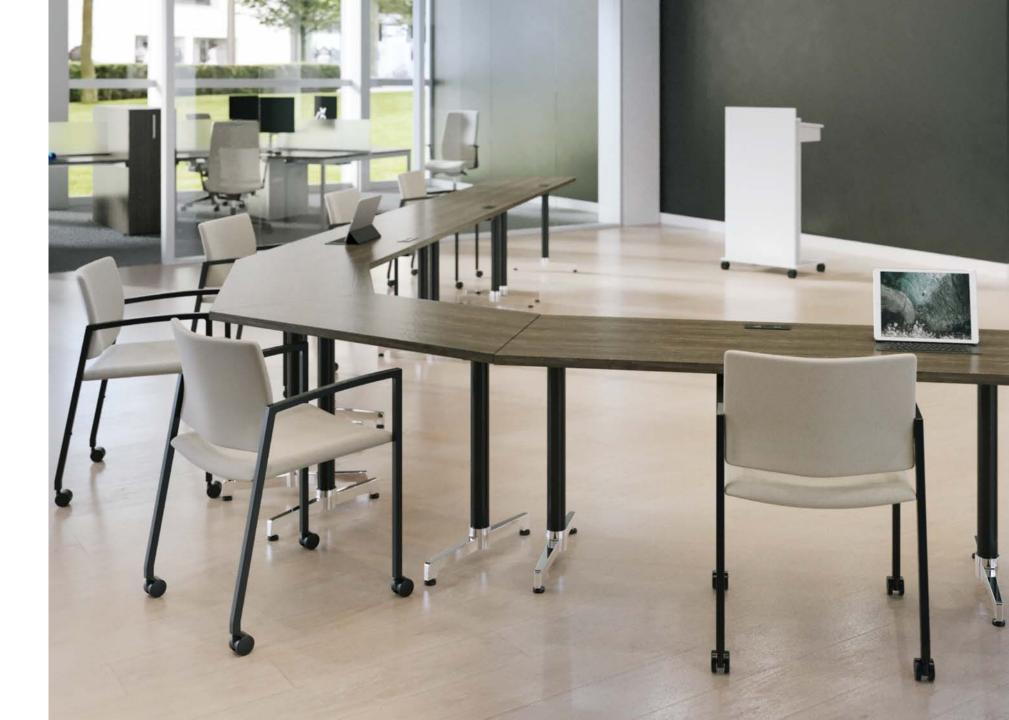

#### TRAINING TYPICALS

Teams of six can gather round hive shapes to collaborate and prepare responses

#### OPEN PLAN TYPICALS

Working spaces for individual tasks or shared information