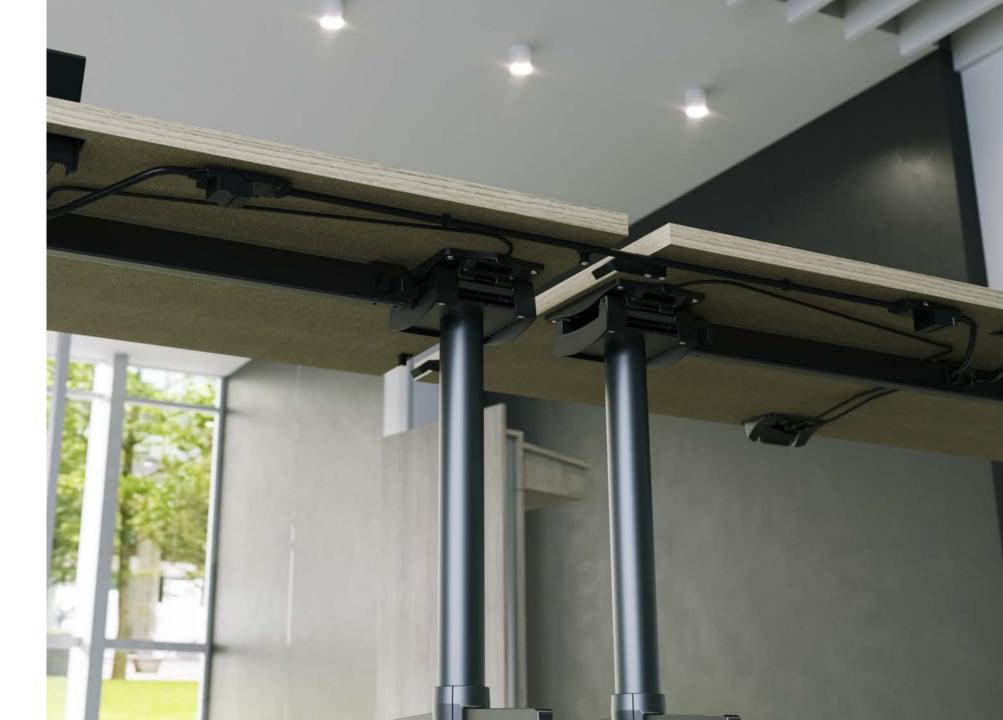

#### LINK POWER

Jumper connection at edge of tables

Available in white or black

Non-directional and non-sequential

#### **ECONO POWER**

Jumper connection at center of tables

Available in black or grey

Plastic flip store lid

Non-directional and non-sequential