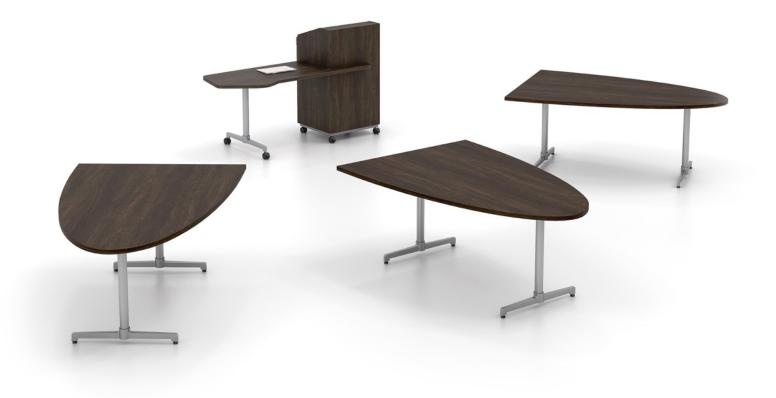

#### TRAINING TYPICALS

Teams of six can gather round hive shapes to collaborate and prepare responses

#### TABLES

Multiple top shapes + sizes offered in HPL or TFL

T base or cantilever base

Two tone base with no upcharge

Specified from the top down using separate model numbers for each component