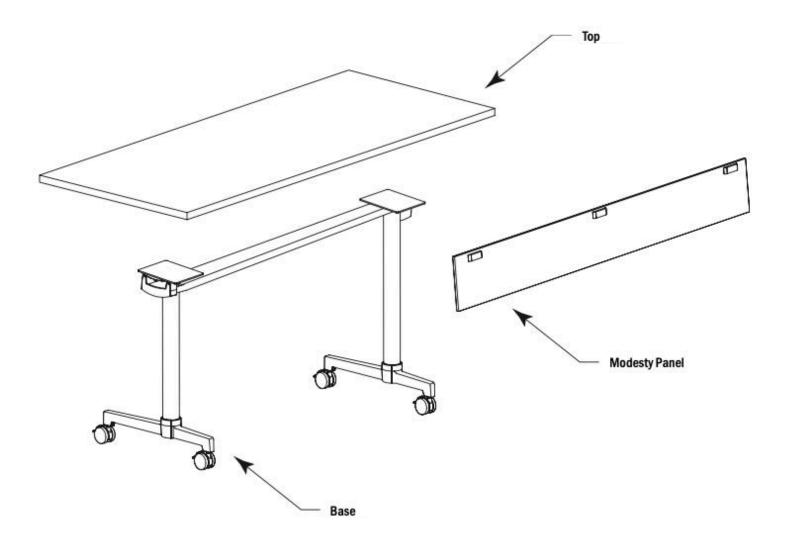

Lok Training

Easily specify and order tables from the top down with built-up components that increase flexibility and functionality.

THE TRAINING OFFERING

TABLES

PRIVACY

#### TABLES

Multiple top shapes + sizes offered in HPL or TFL

T base or cantilever base

Two tone base with no upcharge

Specified from the top down using separate model numbers for each component

#### SPECIFYING COMPONENTS

Specify your table from the top down with separate model components with ease and flexibility in mind

Create spaces with unity or add a pop of contrast with Lok's material offering.