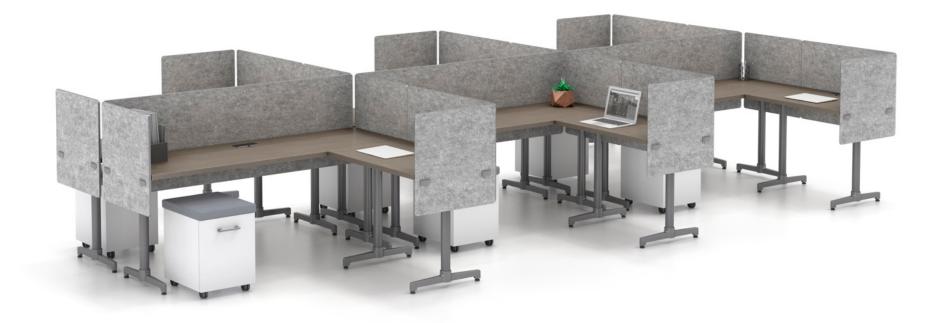

#### OPEN PLAN TYPICALS

Working spaces for individual tasks or shared information

#### OPEN PLAN TYPICALS

Interact shape tables work in stand alone or configured applications

#### OPEN PLAN TYPICALS

Light benching can be a costeffective way to create work pods

#### OPEN PLAN TYPICALS

Touch down stations for gathering your thoughts with space separation screens

#### OPEN PLAN TYPICALS

Working stations created with privacy screens and storage from other JSI collections

#### OPEN PLAN TYPICALS

Individual work-stations support personal or shared spaces