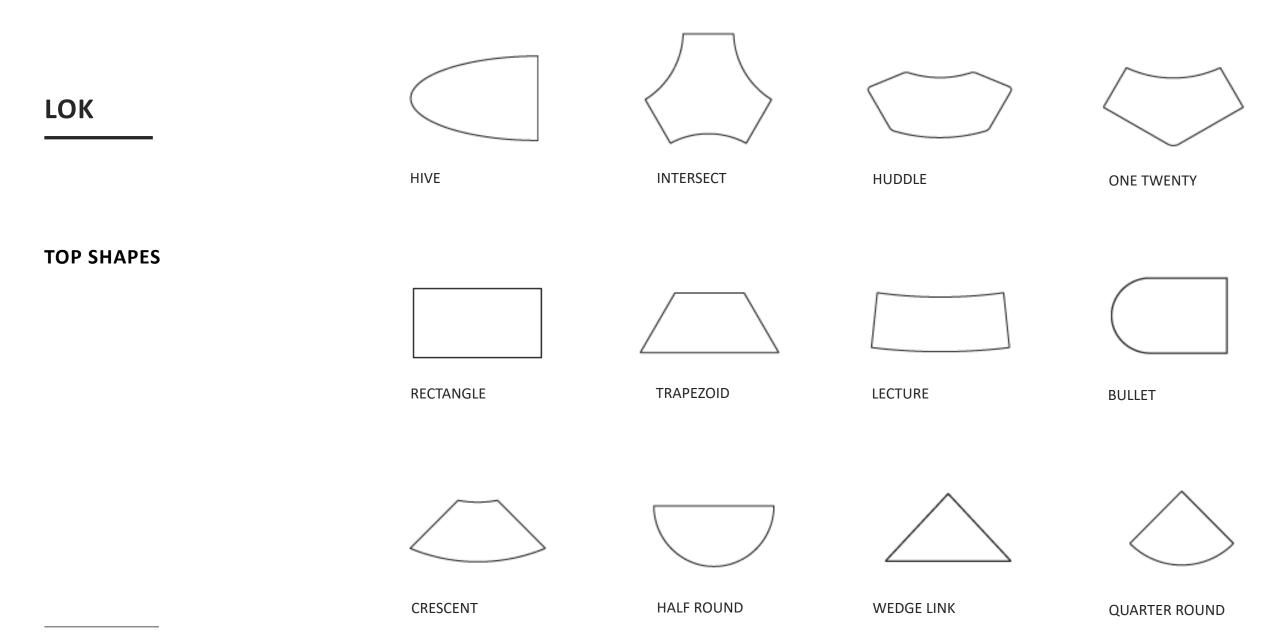

## **TOP + EDGE OPTIONS**

Available in HPL or TFL with R3 eased edge on all sides