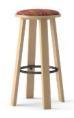

### **SOLID**

Mackey's locally sourced metal and solid wood components are built to last. All models are constructed to exceed BIFMA standards.

Take Mackey to the next level with one of our trendy powder coat colors or create comfort and style with an optional upholstered seat.

### SOL

sizes upholstery

SEATED STOOL 17"

COUNTER STOOL 24"

BARSTOOL 30"

UPHOLSTERED PAD

Mackey is mid-market priced stool series with ample options for flexibility and creativity to fit effortlessly in any space.