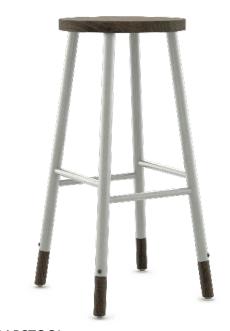

### SOL

sizes upholstery

SEATED STOOL 17"

COUNTER STOOL 24"

BARSTOOL 30"

UPHOLSTERED PAD

Mackey is mid-market priced stool series with ample options for flexibility and creativity to fit effortlessly in any space.