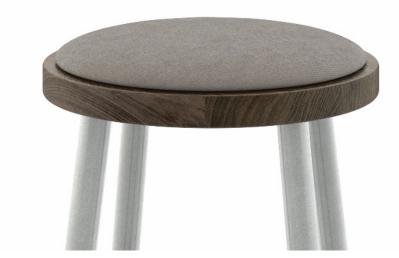

### **SOLID**

Mackey's locally sourced metal and solid wood components are built to last. All models are constructed to exceed BIFMA standards.

Take Mackey to the next level with one of our trendy powder coat colors or create comfort and style with an optional upholstered seat.

solid maple solid white oak