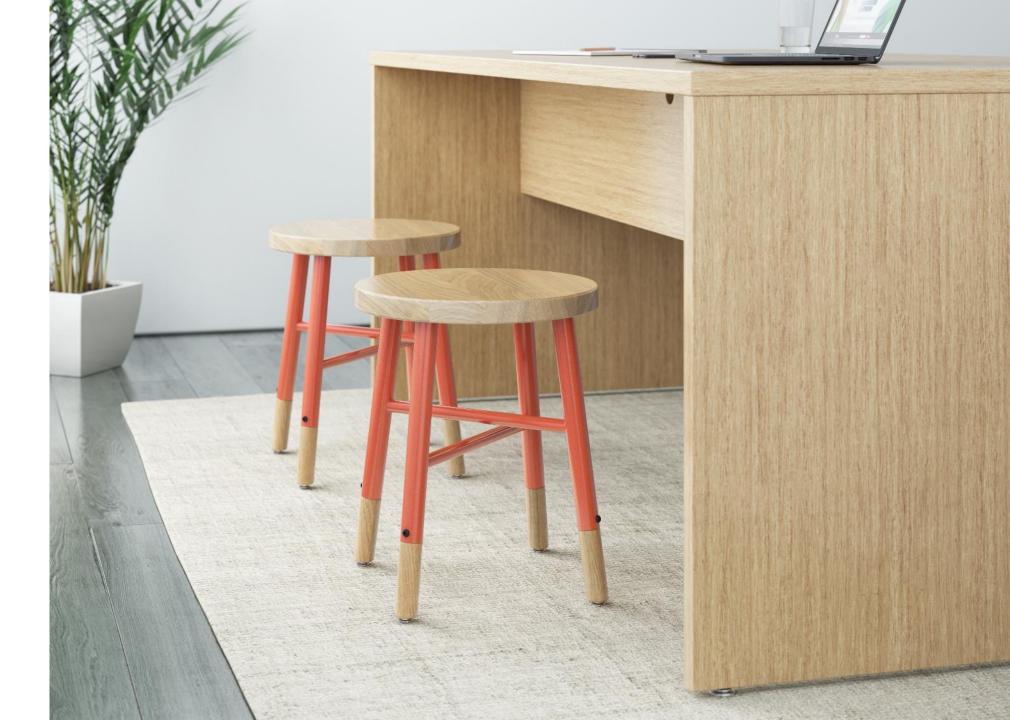

# explore the SERIES.

Mackey mixes wood with an industrial style metal frame. Whether you're looking for a raw look or a pop of color, Mackey has it all.

# this is MACKEY.

### **SOLID**

Mackey's locally sourced metal and solid wood components are built to last. All models are constructed to exceed BIFMA standards.

Take Mackey to the next level with one of our trendy powder coat colors or create comfort and style with an optional upholstered seat.