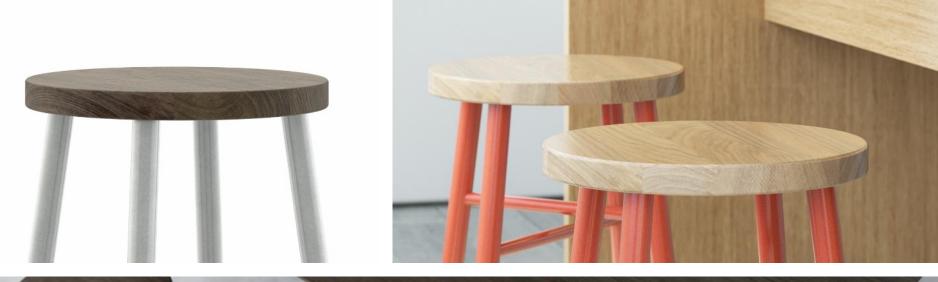

solid maple solid white oak

# explore the SERIES.

Mackey mixes wood with an industrial style metal frame. Whether you're looking for a raw look or a pop of color, Mackey has it all.