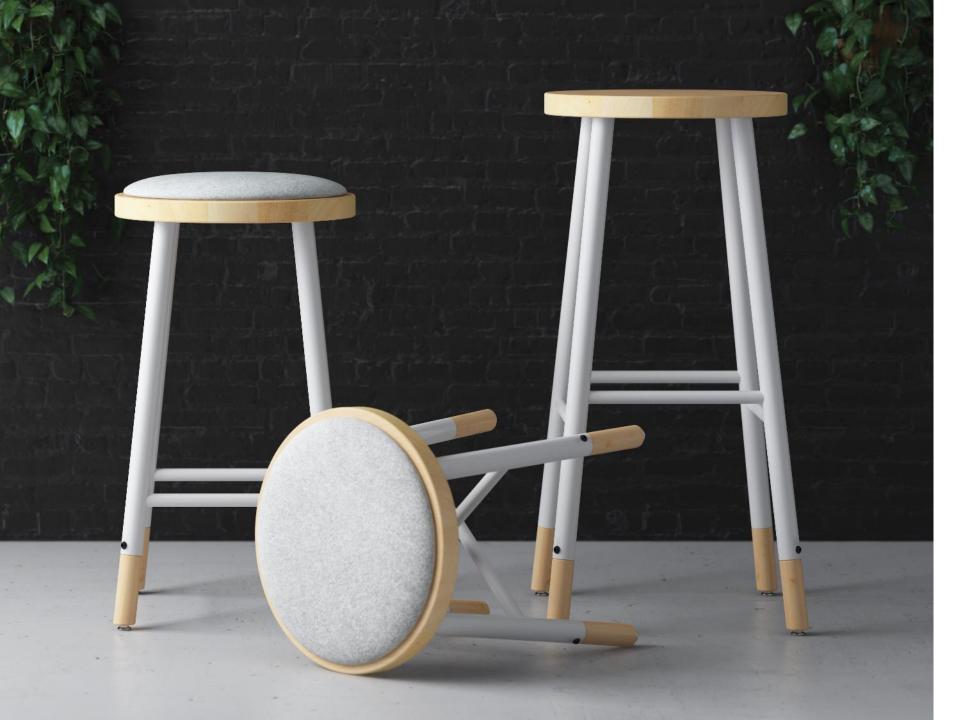

Mackey

a colorful stool

# CASUAL. MINIMAL. PLAYFUL.

An approachable and fresh take on a mixed material stool. Mackey's minimal design showcases a traditional silhouette that's sure to add character to any interior.

meet Mackey.

# explore the SERIES.

Mackey mixes wood with an industrial style metal frame. Whether you're looking for a raw look or a pop of color, Mackey has it all.

# this is MACKEY.

### **SOLID**

Mackey's locally sourced metal and solid wood components are built to last. All models are constructed to exceed BIFMA standards.

Take Mackey to the next level with one of our trendy powder coat colors or create comfort and style with an optional upholstered seat.

### SOL

sizes upholstery

SEATED STOOL 17"

COUNTER STOOL 24"

BARSTOOL 30"

UPHOLSTERED PAD

Mackey is mid-market priced stool series with ample options for flexibility and creativity to fit effortlessly in any space.