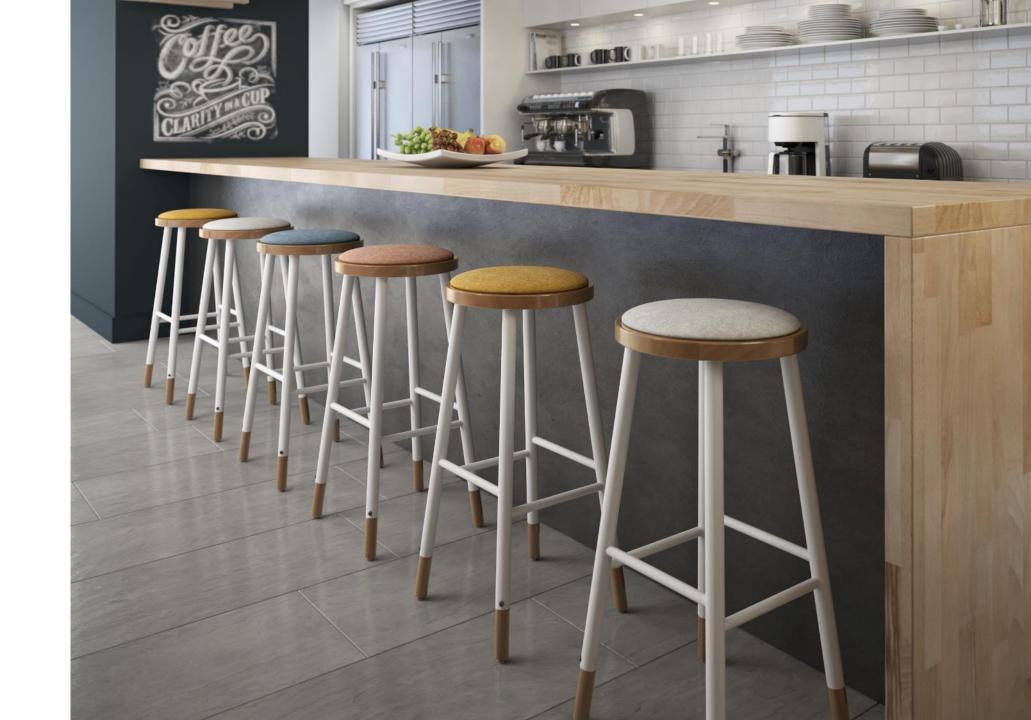

# explore the SERIES.

Mackey mixes wood with an industrial style metal frame. Whether you're looking for a raw look or a pop of color, Mackey has it all.

### **SOLID**

Mackey's locally sourced metal and solid wood components are built to last. All models are constructed to exceed BIFMA standards.

Take Mackey to the next level with one of our trendy powder coat colors or create comfort and style with an optional upholstered seat.