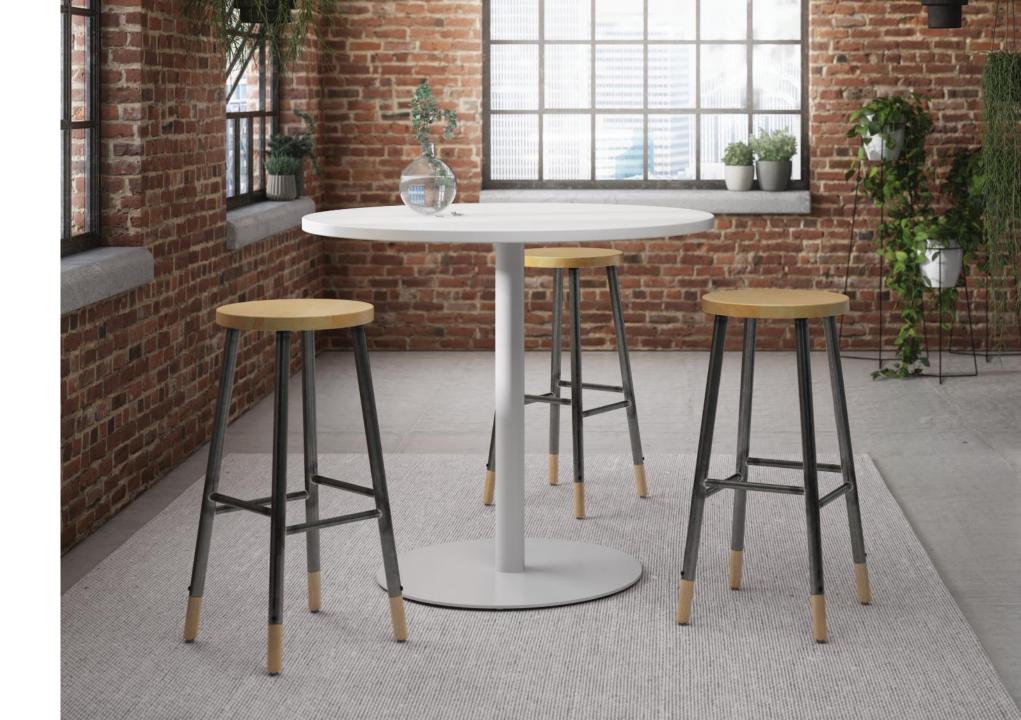

# CASUAL. MINIMAL. PLAYFUL.

An approachable and fresh take on a mixed material stool. Mackey's minimal design showcases a traditional silhouette that's sure to add character to any interior.

meet Mackey.

# explore the SERIES.

Mackey mixes wood with an industrial style metal frame. Whether you're looking for a raw look or a pop of color, Mackey has it all.

# this is MACKEY.