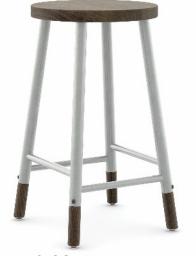

# CASUAL. MINIMAL. PLAYFUL.

An approachable and fresh take on a mixed material stool. Mackey's minimal design showcases a traditional silhouette that's sure to add character to any interior.

meet Mackey.

# explore the SERIES.

Mackey mixes wood with an industrial style metal frame. Whether you're looking for a raw look or a pop of color, Mackey has it all.

### **SOLID**

Mackey's locally sourced metal and solid wood components are built to last. All models are constructed to exceed BIFMA standards.

Take Mackey to the next level with one of our trendy powder coat colors or create comfort and style with an optional upholstered seat.