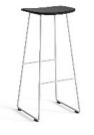

or, Mackey has it all.



# this is MACKEY.



### **SOLID**

Mackey's locally sourced metal and solid wood components are built to last. All models are constructed to exceed BIFMA standards.



Take Mackey to the next level with one of our trendy powder coat colors or create comfort and style with an optional upholstered seat.





solid maple solid white oak





### FRAME COLOR

25 powder coat options tiered pricing



### **FRAME COLORS**

25 powder coat options tiered pricing

**Novel Lilac** 

Patchwork Plum



### SOL

sizes upholstery



SEATED STOOL 17"



COUNTER STOOL 24"



BARSTOOL 30"



UPHOLSTERED PAD

Mackey is mid-market priced stool series with ample options for flexibility and creativity to fit effortlessly in any space.

### **HANOVER**



\$305

### **MACKEY**

KYLA



\$333

### **JSI TRAINING PRICE POINT**

internal

barstools

KYLA



\$507

WINK



\$558

MACKEY



\$633

### **NATIONAL RIZO**



\$565

**KYLA** 

### **HERMAN MILLER MAGIS STEELWOOD**



\$620

**JSI TRAINING PRICE POINT** 

external barstools

**JSI MACKEY** 



\$633

**OFS HEIDI** 



\$815

**HIGHTOWER JAXSON** 



\$925

KIMBALL FIXT



\$1,653



Find more resources at JSIFURNITURE.COM





回JSI