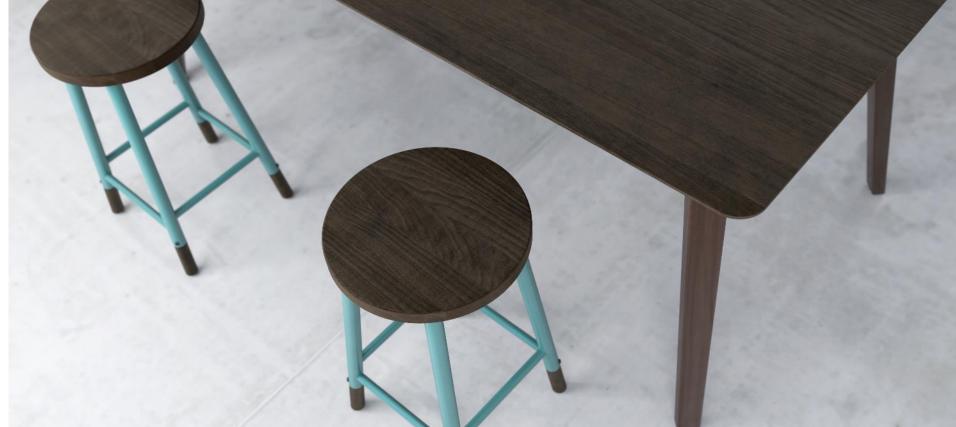

# explore the SERIES.

Mackey mixes wood with an industrial style metal frame. Whether you're looking for a raw look or a pop of color, Mackey has it all.

# this is MACKEY.

### **SOLID**

Mackey's locally sourced metal and solid wood components are built to last. All models are constructed to exceed BIFMA standards.

Take Mackey to the next level with one of our trendy powder coat colors or create comfort and style with an optional upholstered seat.