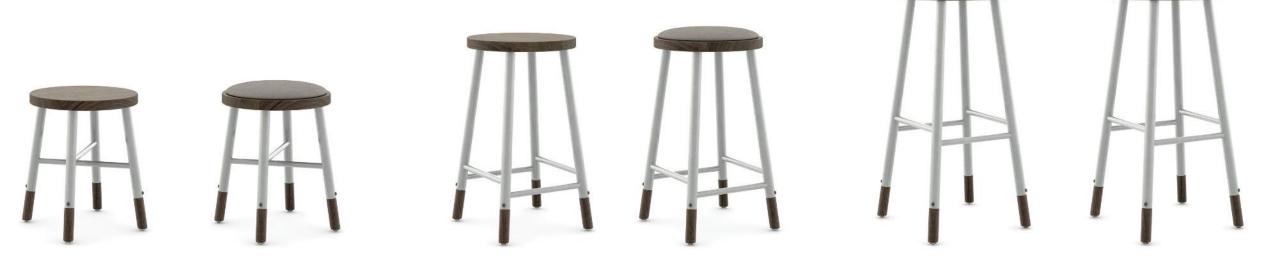

### SOL

sizes upholstery

SEATED STOOL 17"

COUNTER STOOL 24"

BARSTOOL 30"

UPHOLSTERED PAD

Mackey is mid-market priced stool series with ample options for flexibility and creativity to fit effortlessly in any space.

### **SOLID**

Mackey's locally sourced metal and solid wood components are built to last. All models are constructed to exceed BIFMA standards.

Take Mackey to the next level with one of our trendy powder coat colors or create comfort and style with an optional upholstered seat.