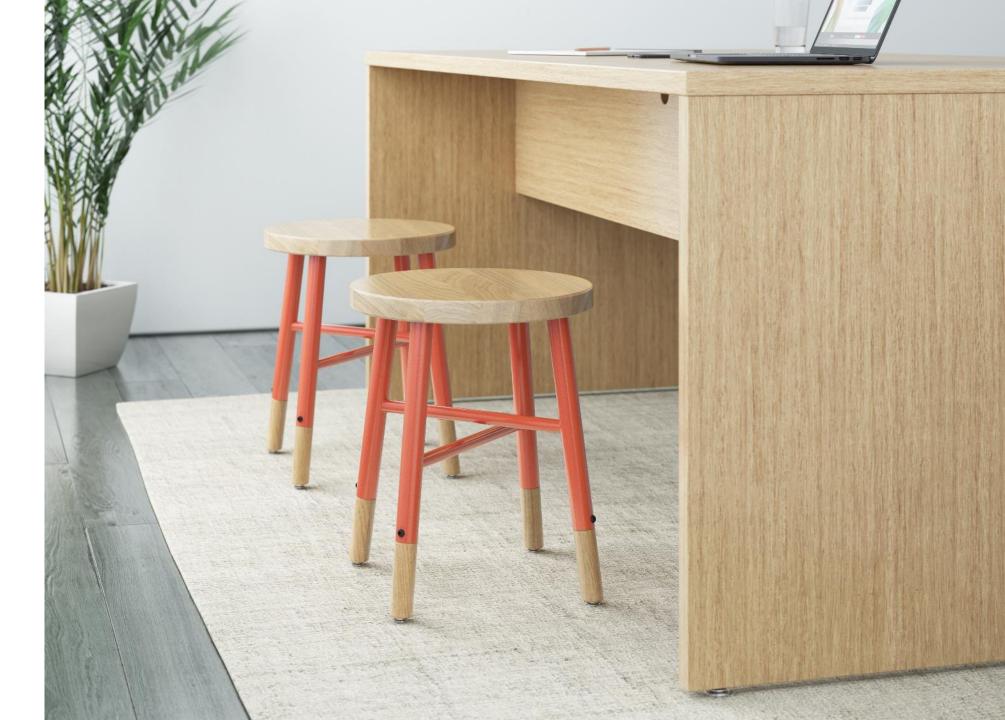

### SOL

sizes upholstery

SEATED STOOL 17"

COUNTER STOOL 24"

BARSTOOL 30"

UPHOLSTERED PAD

Find more resources at JSIFURNITURE.COM

回JSI