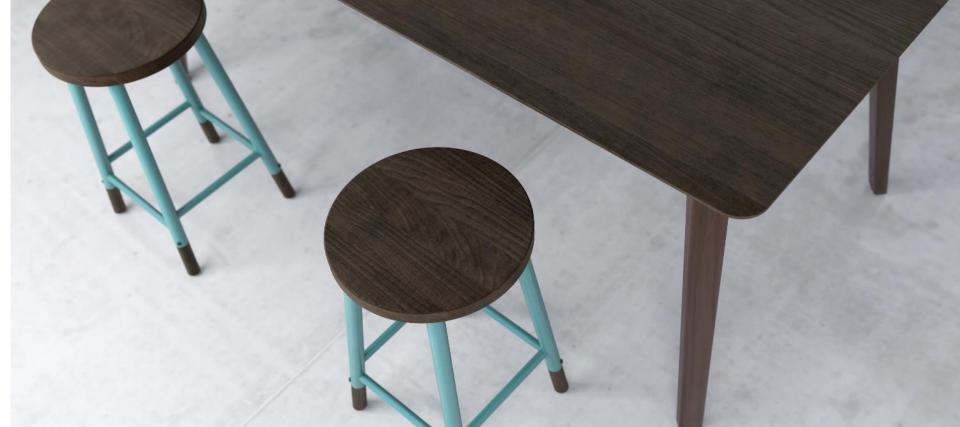

Mackey mixes wood with an industrial style metal frame. Whether you're looking for a raw look or a pop of color, Mackey has it all.

### FRAME COLOR

25 powder coat options tiered pricing

# Matte Black

base price

Bright White

25 powder coat options tiered pricing

**FRAME COLORS** 

+\$80 upcharge

+\$120 upcharge

RAL8004