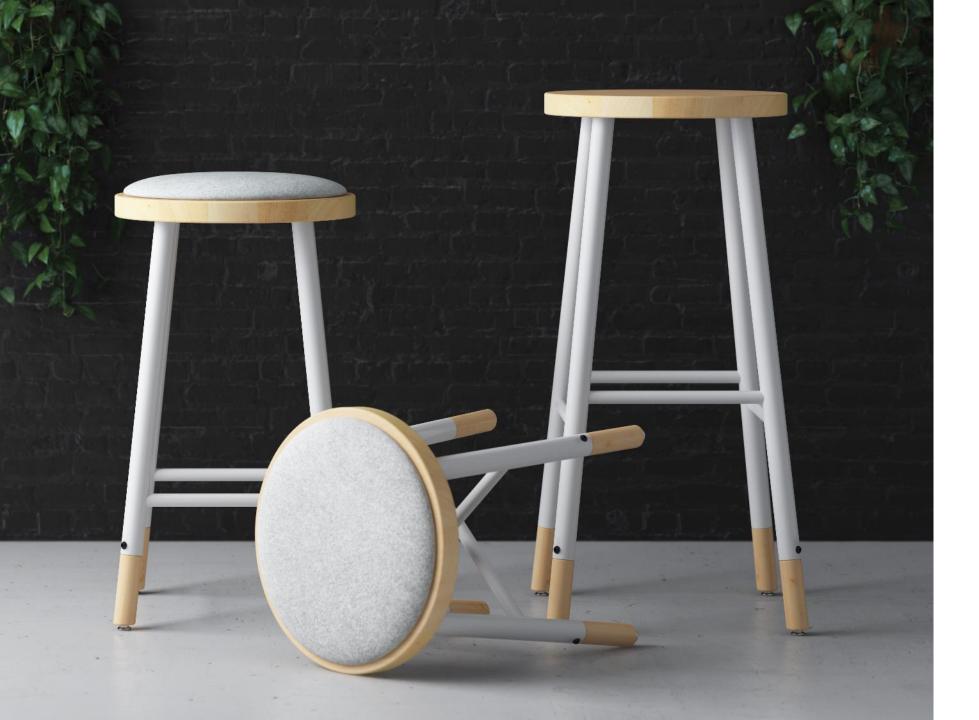

# CASUAL. MINIMAL. PLAYFUL.

An approachable and fresh take on a mixed material stool. Mackey's minimal design showcases a traditional silhouette that's sure to add character to any interior.

meet Mackey.

Mackey mixes wood with an industrial style metal frame. Whether you're looking for a raw look or a pop of color, Mackey has it all.

### **SOLID**

Mackey's locally sourced metal and solid wood components are built to last. All models are constructed to exceed BIFMA standards.

Take Mackey to the next level with one of our trendy powder coat colors or create comfort and style with an optional upholstered seat.