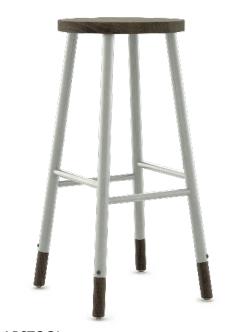

### SOL

sizes upholstery

SEATED STOOL 17"

COUNTER STOOL 24"

BARSTOOL 30"

UPHOLSTERED PAD

Find more resources at JSIFURNITURE.COM

回JSI