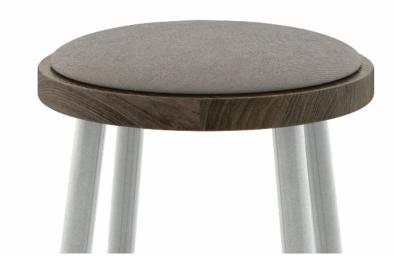

### **SOLID**

Mackey's locally sourced metal and solid wood components are built to last. All models are constructed to exceed BIFMA standards.

Take Mackey to the next level with one of our trendy powder coat colors or create comfort and style with an optional upholstered seat.

solid maple solid white oak