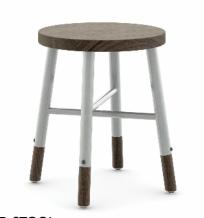

### SOL

sizes upholstery

SEATED STOOL 17"

COUNTER STOOL 24"

BARSTOOL 30"

UPHOLSTERED PAD

Find more resources at JSIFURNITURE.COM

回JSI