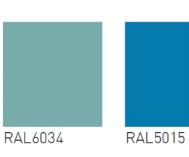

### FRAME COLOR

25 powder coat options tiered pricing

# Matte Black

base price

Bright White

25 powder coat options tiered pricing

**FRAME COLORS** 

+\$80 upcharge

+\$120 upcharge

RAL8004

RAL8016

RAL1005

RAL3012

RAL2012

RAL3020