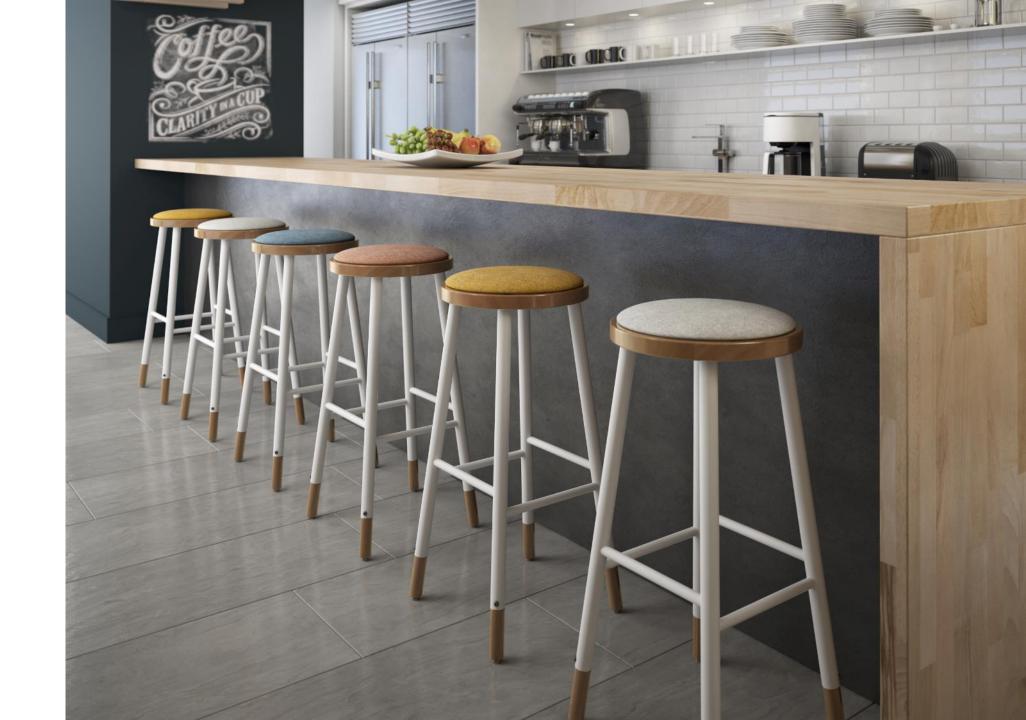

Mackey

a colorful stool

# CASUAL. MINIMAL. PLAYFUL.

An approachable and fresh take on a mixed material stool. Mackey's minimal design showcases a traditional silhouette that's sure to add character to any interior.

meet Mackey.

Mackey mixes wood with an industrial style metal frame. Whether you're looking for a raw look or a pop of color, Mackey has it all.