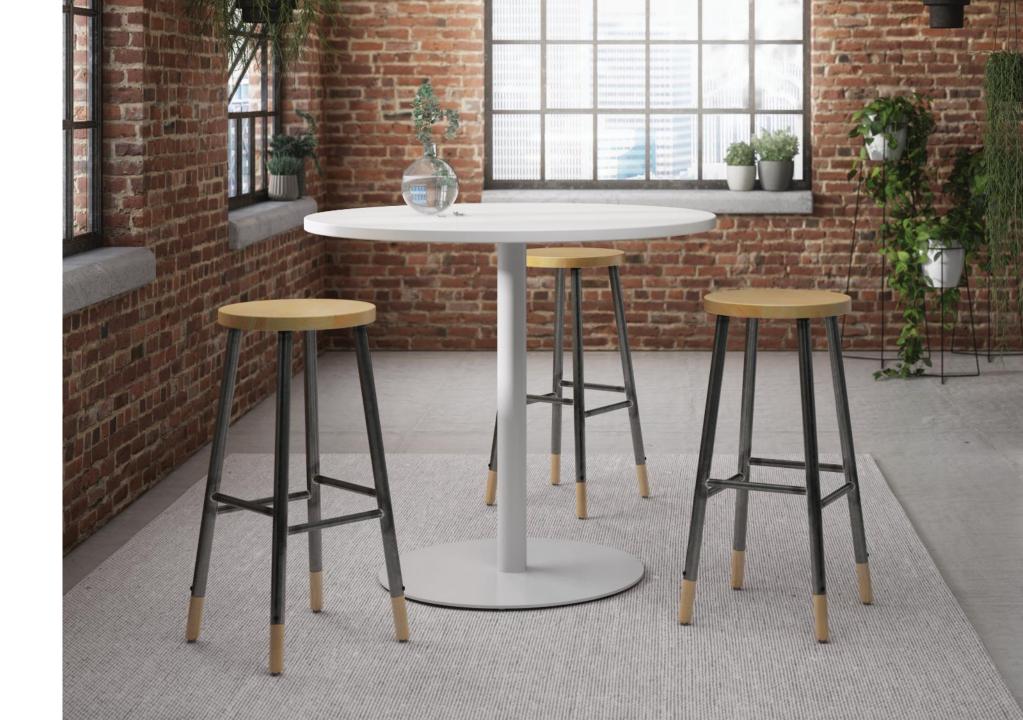

# CASUAL. MINIMAL. PLAYFUL.

An approachable and fresh take on a mixed material stool. Mackey's minimal design showcases a traditional silhouette that's sure to add character to any interior.

meet Mackey.

Mackey mixes wood with an industrial style metal frame. Whether you're looking for a raw look or a pop of color, Mackey has it all.

### **SOLID**

Mackey's locally sourced metal and solid wood components are built to last. All models are constructed to exceed BIFMA standards.

Take Mackey to the next level with one of our trendy powder coat colors or create comfort and style with an optional upholstered seat.