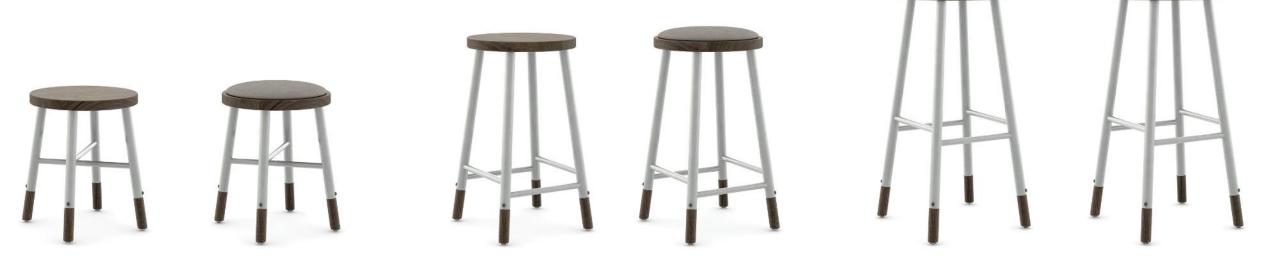

### SOL

sizes upholstery

SEATED STOOL 17"

COUNTER STOOL 24"

BARSTOOL 30"

UPHOLSTERED PAD

Find more resources at JSIFURNITURE.COM

回JSI