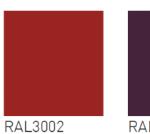

### FRAME COLOR

25 powder coat options tiered pricing

# Matte Black

base price

Bright White

25 powder coat options tiered pricing

**FRAME COLORS** 

+\$80 upcharge

+\$120 upcharge

RAL8004

RAL8016

RAL1005

RAL3012

RAL2012

RAL3020