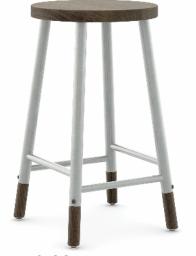

### SOL

sizes upholstery

SEATED STOOL 17"

COUNTER STOOL 24"

BARSTOOL 30"

UPHOLSTERED PAD

Find more resources at JSIFURNITURE.COM

回JSI