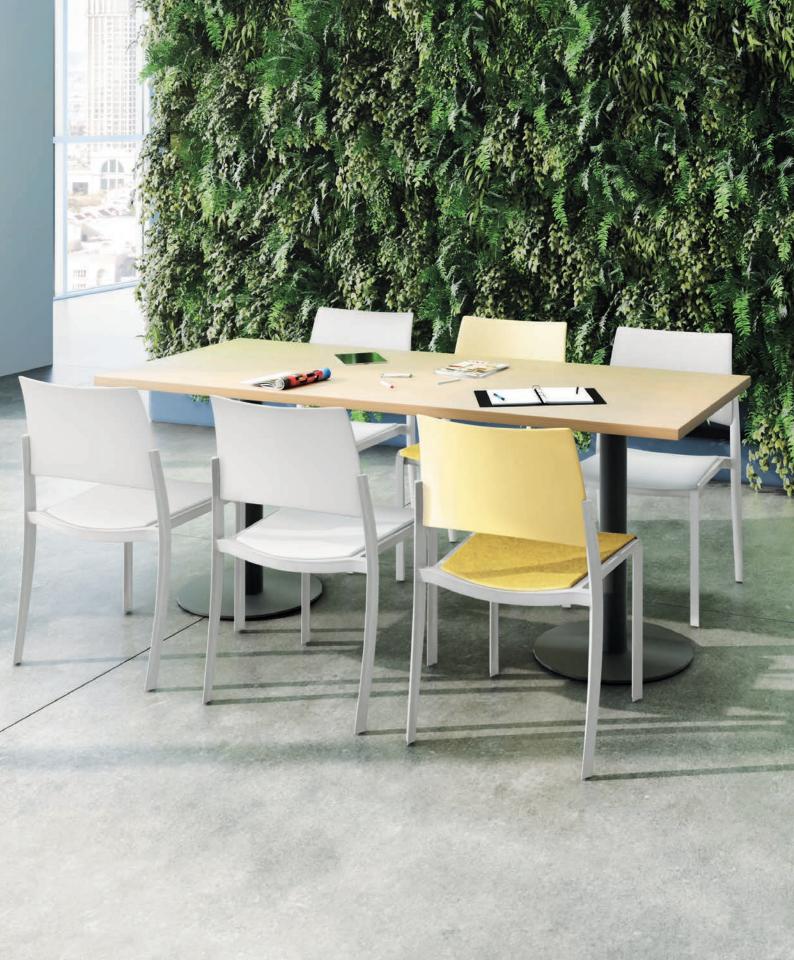

## SMART. DURABLE. LIGHTWEIGHT.

Sit down to versatility with the Milk offering to work, learn, lunch, chat, or just to recharge. With Milk you can do all of this from a single chair.

These multi-purpose chairs have endless possibilities across an array of spaces. From dining to training, Milk's lightweight frame is ready to perform.

## MULTIPLE CHOICES.

Milk is available in three neutral frame colors and six coordinating seat and back colors. Seats and/or backs can be upholstered.

stacks 15 high on the cart

stacks 10 high on the floor