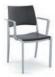

## MULTIPLE CHOICES.

Milk is available in three neutral frame colors and six coordinating seat and back colors. Seats and/or backs can be upholstered.

stacks 15 high on the cart

stacks 10 high on the floor