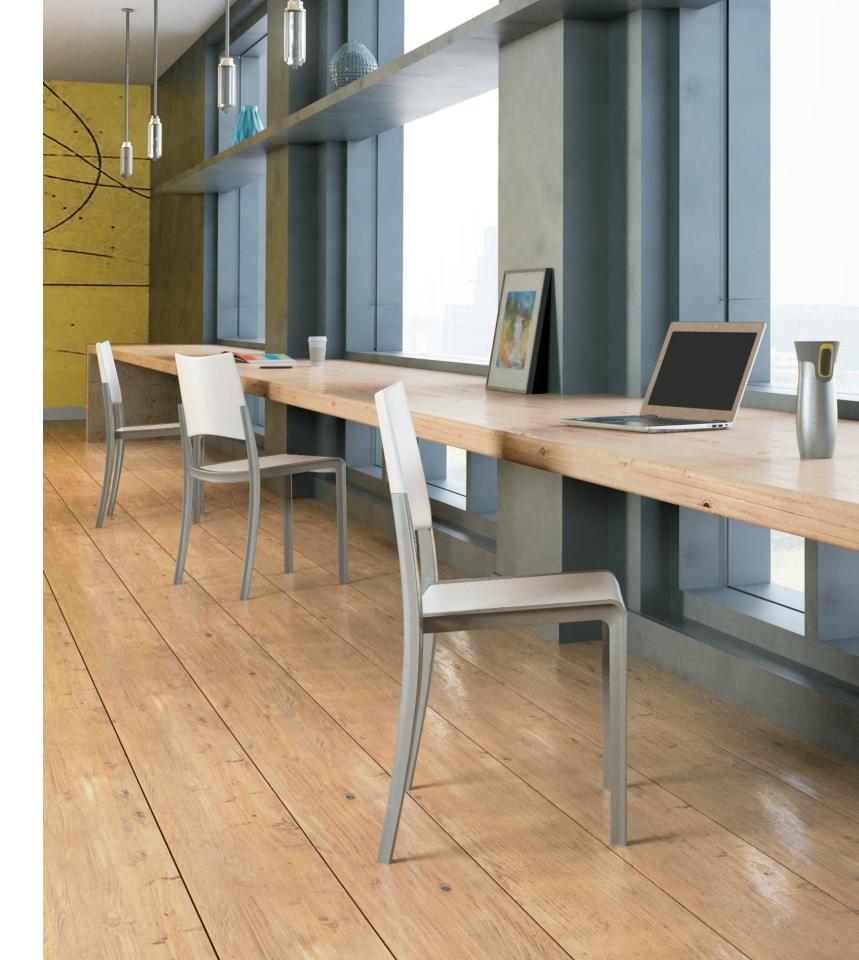

## SMART. DURABLE. LIGHTWEIGHT.

Sit down to versatility with the Milk offering to work, learn, lunch, chat, or just to recharge. With Milk you can do all of this from a single chair.

These multi-purpose chairs have endless possibilities across an array of spaces. From dining to training, Milk's lightweight frame is ready to perform.