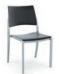

## MULTIPLE CHOICES.

Milk is available in three neutral frame colors and six coordinating seat and back colors. Seats and/or backs can be upholstered.

stacks 15 high on the cart

stacks 10 high on the floor