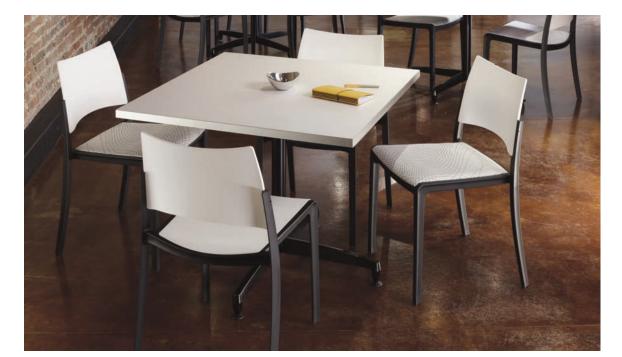

## SMART. DURABLE. LIGHTWEIGHT.

Sit down to versatility with the Milk offering to work, learn, lunch, chat, or just to recharge. With Milk you can do all of this from a single chair.

These multi-purpose chairs have endless possibilities across an array of spaces. From dining to training, Milk's lightweight frame is ready to perform.