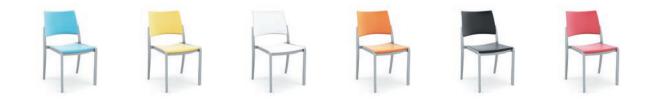

## MULTIPLE CHOICES.

Milk is available in three neutral frame colors and six coordinating seat and back colors. Seats and/or backs can be upholstered.

stacks 15 high on the cart

stacks 10 high on the floor