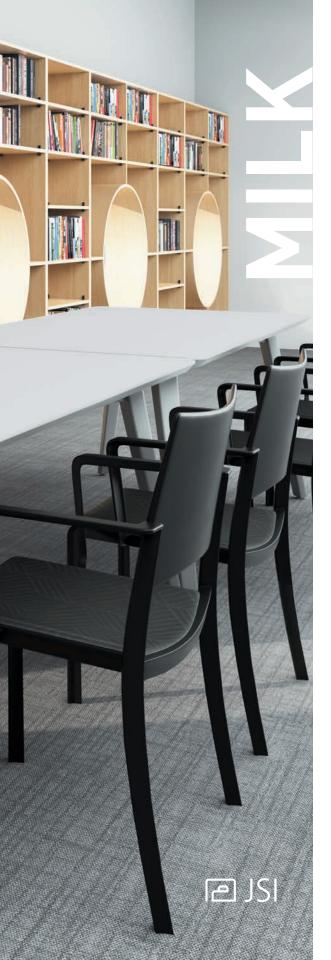

## SMART. DURABLE. LIGHTWEIGHT.

Sit down to versatility with the Milk offering to work, learn, lunch, chat, or just to recharge. With Milk you can do all of this from a single chair.

These multi-purpose chairs have endless possibilities across an array of spaces. From dining to training, Milk's lightweight frame is ready to perform.

## MULTIPLE CHOICES.

Milk is available in three neutral frame colors and six coordinating seat and back colors. Seats and/or backs can be upholstered.

stacks 15 high on the cart

stacks 10 high on the floor