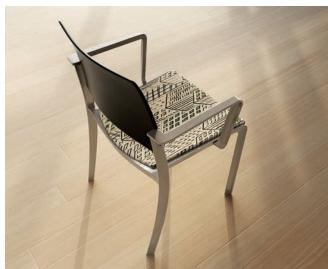

## MULTIPLE CHOICES.

Milk is available in three neutral frame colors and six coordinating seat and back colors. Seats and/or backs can be upholstered.

stacks 15 high on the cart

stacks 10 high on the floor