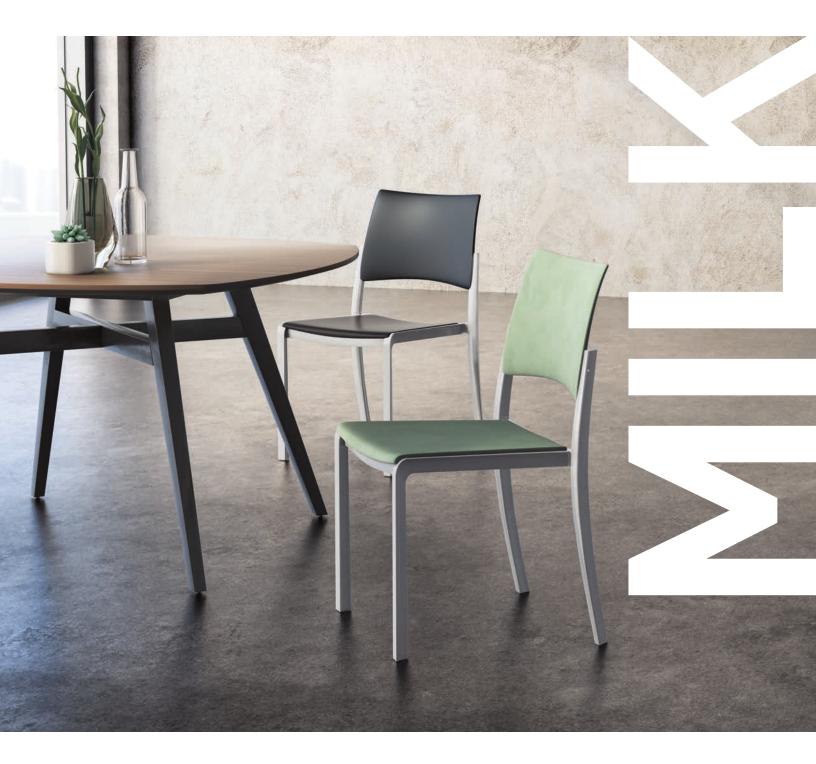

## SMART. DURABLE. LIGHTWEIGHT.

Sit down to versatility with the Milk offering to work, learn, lunch, chat, or just to recharge. With Milk you can do all of this from a single chair.

These multi-purpose chairs have endless possibilities across an array of spaces. From dining to training, Milk's lightweight frame is ready to perform.

## MULTIPLE CHOICES.

Milk is available in three neutral frame colors and six coordinating seat and back colors. Seats and/or backs can be upholstered.

stacks 15 high on the cart

stacks 10 high on the floor