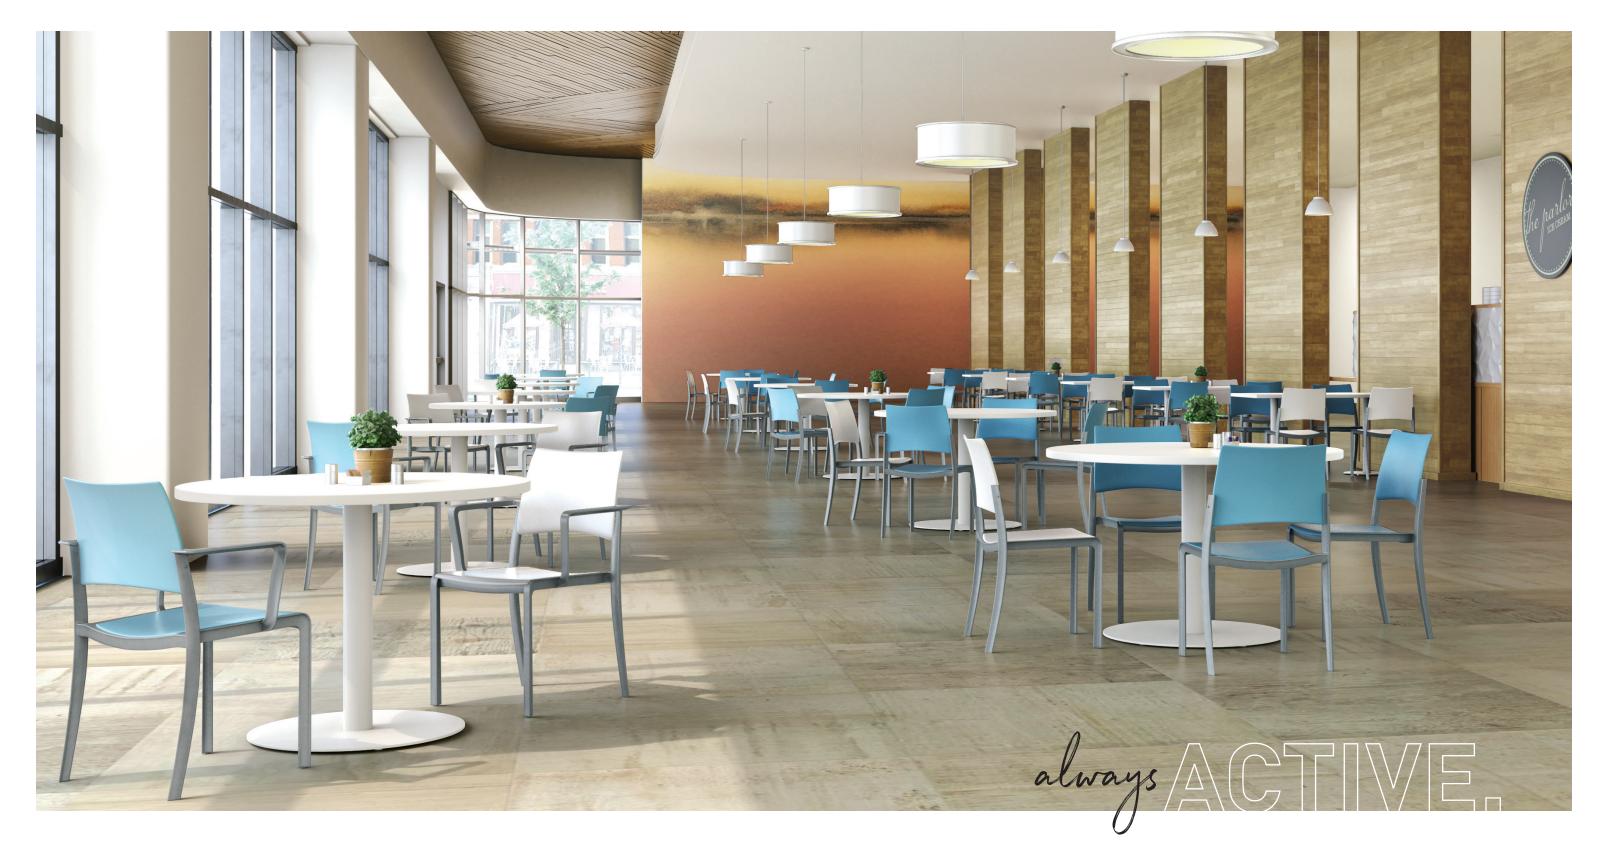

## SMART. DURABLE. LIGHTWEIGHT.

Sit down to versatility with the Milk offering to work, learn, lunch, chat, or just to recharge. With Milk you can do all of this from a single chair.

These multi-purpose chairs have endless possibilities across an array of spaces. From dining to training, Milk's lightweight frame is ready to perform.