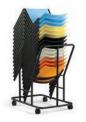

## MULTIPLE CHOICES.

Milk is available in three neutral frame colors and six coordinating seat and back colors. Seats and/or backs can be upholstered.

stacks 15 high on the cart

stacks 10 high on the floor