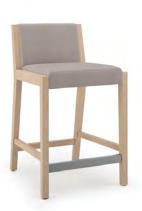

### THE FULL OUTFIT

Millie chair, counter & barstools bring all the essentials for gather spaces & every hot spot.

### A PERFECT FIT

Integrated wood with tailored upholstery.

Maple wood frame in a range of finishes.

Wall-saving design.

A well coordinated seating family

to create a unified environment.

### **MODELS**

Chair, barstools, and counter stools available.

Stools are offered with mid-back or full backrest heights.

Stainless footrail channel.

BARSTOOLS

Find more resources at JSIFURNITURE.COM