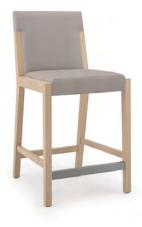

### THE FULL OUTFIT

Millie chair, counter & barstools bring all the essentials for gather spaces & every hot spot.

### A PERFECT FIT

Integrated wood with tailored upholstery.

Maple wood frame in a range of finishes.

Wall-saving design.

A well coordinated seating family

to create a unified environment.

### **MODELS**

Chair, barstools, and counter stools available.

Stools are offered with mid-back or full backrest heights.

Stainless footrail channel.

BARSTOOLS

Find more resources at JSIFURNITURE.COM