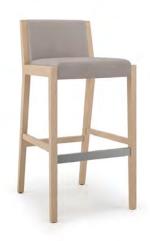

Millie

an expressive chair

### THE FULL OUTFIT

Millie chair, counter & barstools bring all the essentials for gather spaces & every hot spot.

### **MODELS**

Chair, barstools, and counter stools available.

Stools are offered with mid-back or full backrest heights.

Stainless footrail channel.

BARSTOOLS

Find more resources at JSIFURNITURE.COM