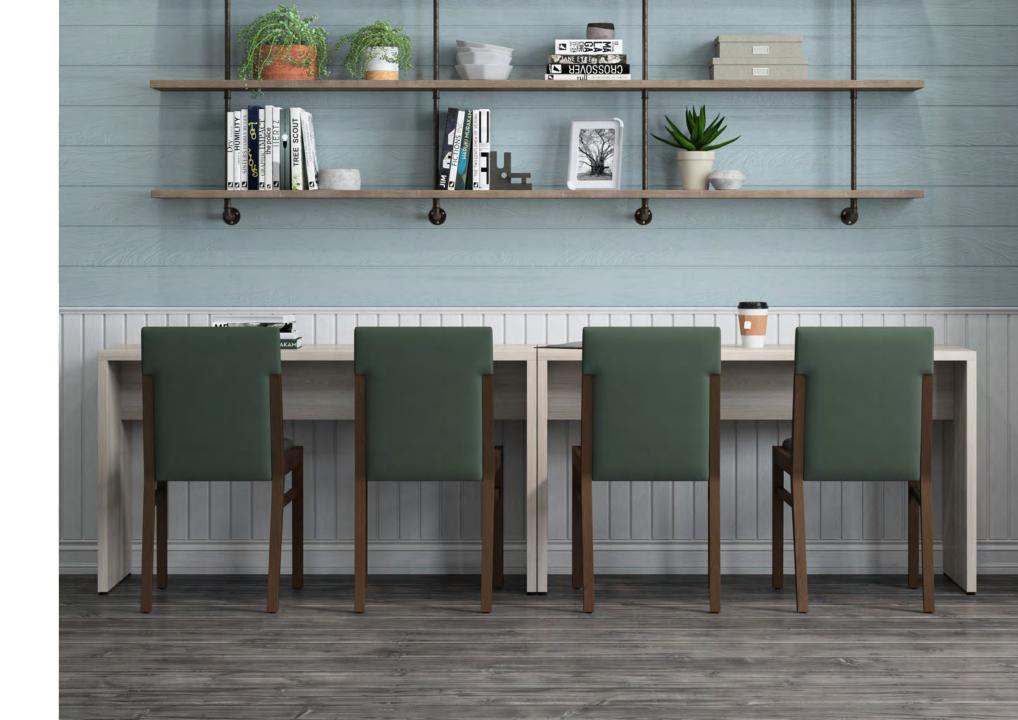

### THE FULL OUTFIT

Millie chair, counter & barstools bring all the essentials for gather spaces & every hot spot.

### A PERFECT FIT

Integrated wood with tailored upholstery.

Maple wood frame in a range of finishes.

Wall-saving design.

A well coordinated seating family

to create a unified environment.