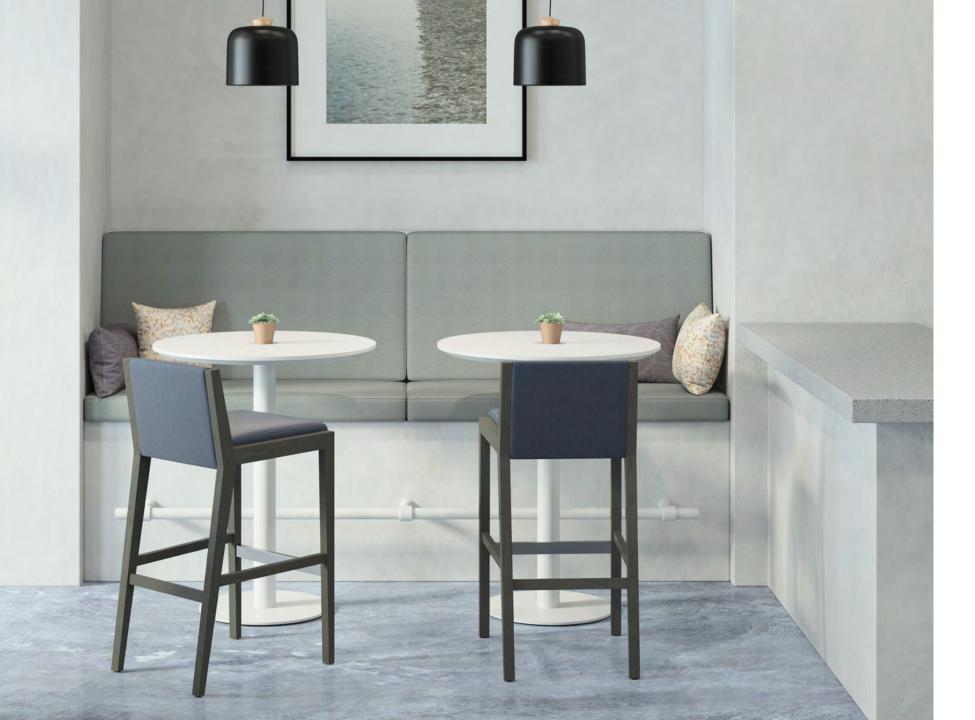

### THE FULL OUTFIT

Millie chair, counter & barstools bring all the essentials for gather spaces & every hot spot.

### **MODELS**

Chair, barstools, and counter stools available.

Stools are offered with mid-back or full backrest heights.

Stainless footrail channel.

BARSTOOLS

Find more resources at JSIFURNITURE.COM