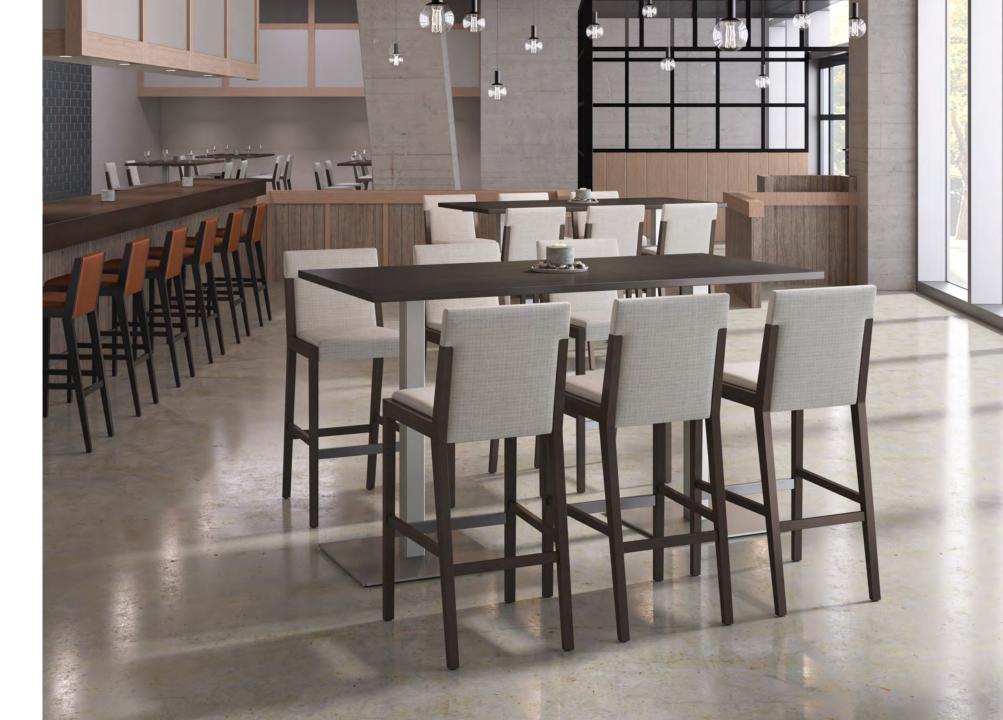

### THE FULL OUTFIT

Millie chair, counter & barstools bring all the essentials for gather spaces & every hot spot.

### **MODELS**

Chair, barstools, and counter stools available.

Stools are offered with mid-back or full backrest heights.

Stainless footrail channel.

BARSTOOLS

Find more resources at JSIFURNITURE.COM