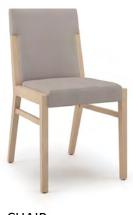

Millie

an expressive chair

### A PERFECT FIT

Integrated wood with tailored upholstery.

Maple wood frame in a range of finishes.

Wall-saving design.

A well coordinated seating family

to create a unified environment.

### **MODELS**

Chair, barstools, and counter stools available.

Stools are offered with mid-back or full backrest heights.

Stainless footrail channel.

BARSTOOLS

Find more resources at JSIFURNITURE.COM