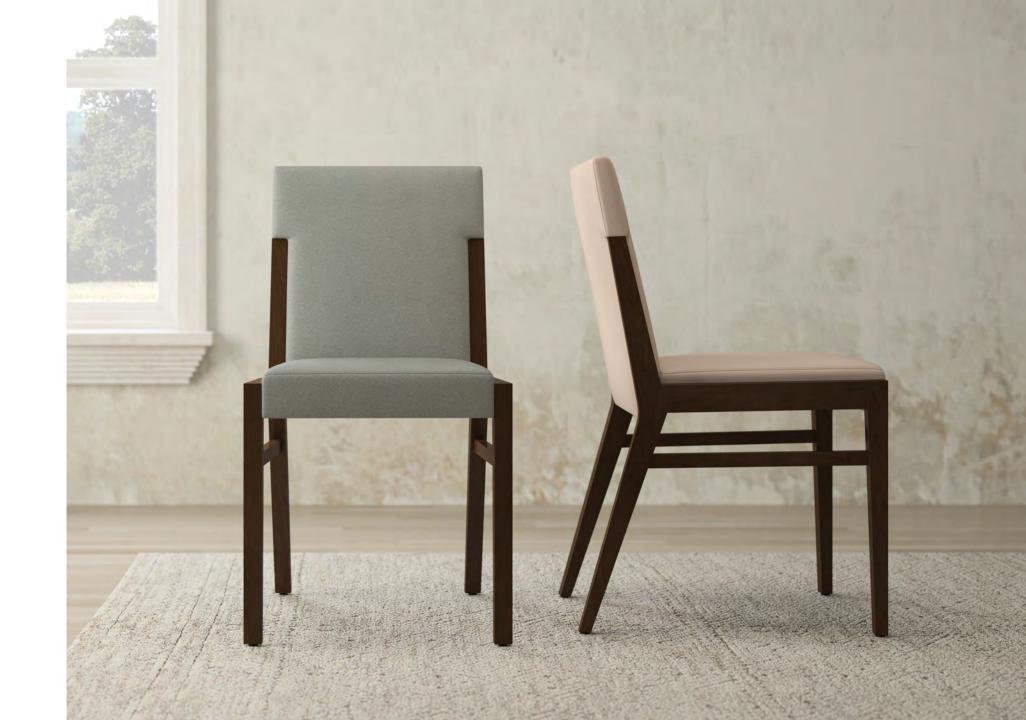

# PURE, VERSANT. BALANCED.

Formulated to embody balance and precision. Structured angles and graceful tapers support stability for the long run.

### A PERFECT FIT

Integrated wood with tailored upholstery.

Maple wood frame in a range of finishes.

Wall-saving design.

A well coordinated seating family

to create a unified environment.