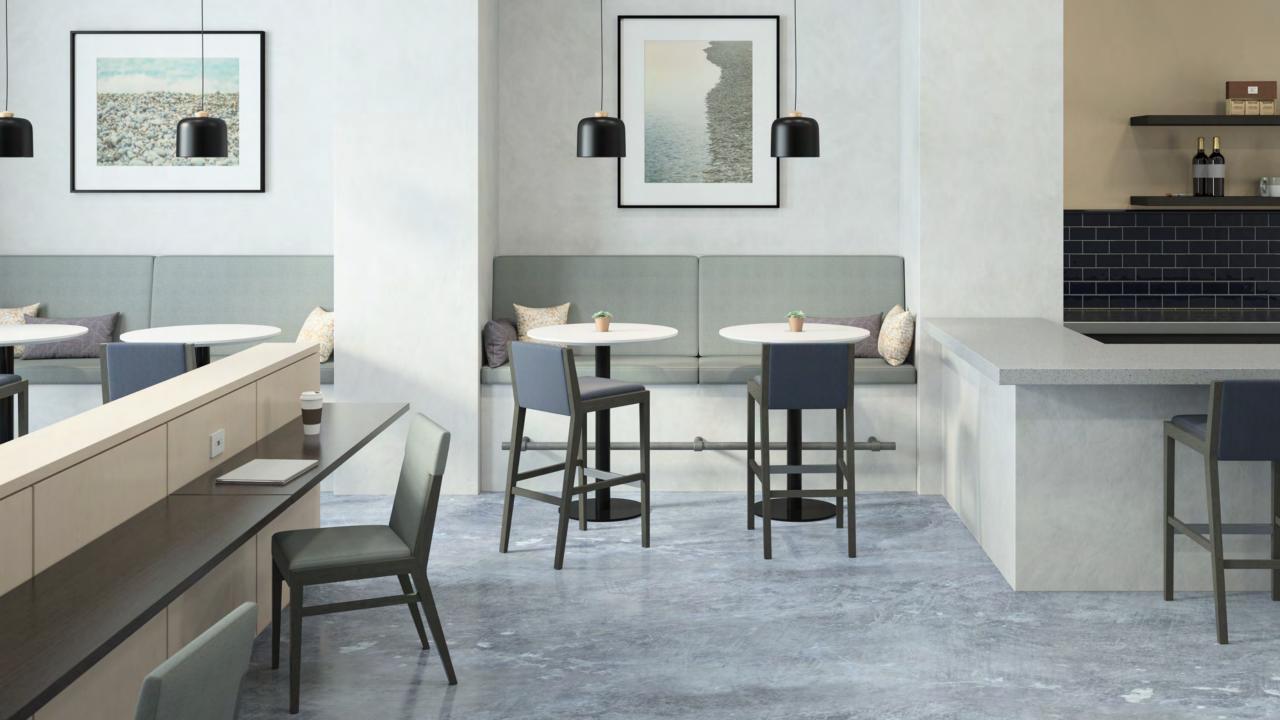

Millie

an expressive chair

# PURE, VERSANT. BALANCED.

Formulated to embody balance and precision. Structured angles and graceful tapers support stability for the long run.

### THE FULL OUTFIT

Millie chair, counter & barstools bring all the essentials for gather spaces & every hot spot.

### A PERFECT FIT

Integrated wood with tailored upholstery.

Maple wood frame in a range of finishes.

Wall-saving design.

A well coordinated seating family

to create a unified environment.

### **MODELS**

Chair, barstools, and counter stools available.

Stools are offered with mid-back or full backrest heights.

Stainless footrail channel.

BARSTOOLS

Find more resources at JSIFURNITURE.COM