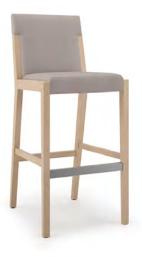

Millie

an expressive chair

### THE FULL OUTFIT

Millie chair, counter & barstools bring all the essentials for gather spaces & every hot spot.

### **MODELS**

Chair, barstools, and counter stools available.

Stools are offered with mid-back or full backrest heights.

Stainless footrail channel.

BARSTOOLS

Find more resources at JSIFURNITURE.COM