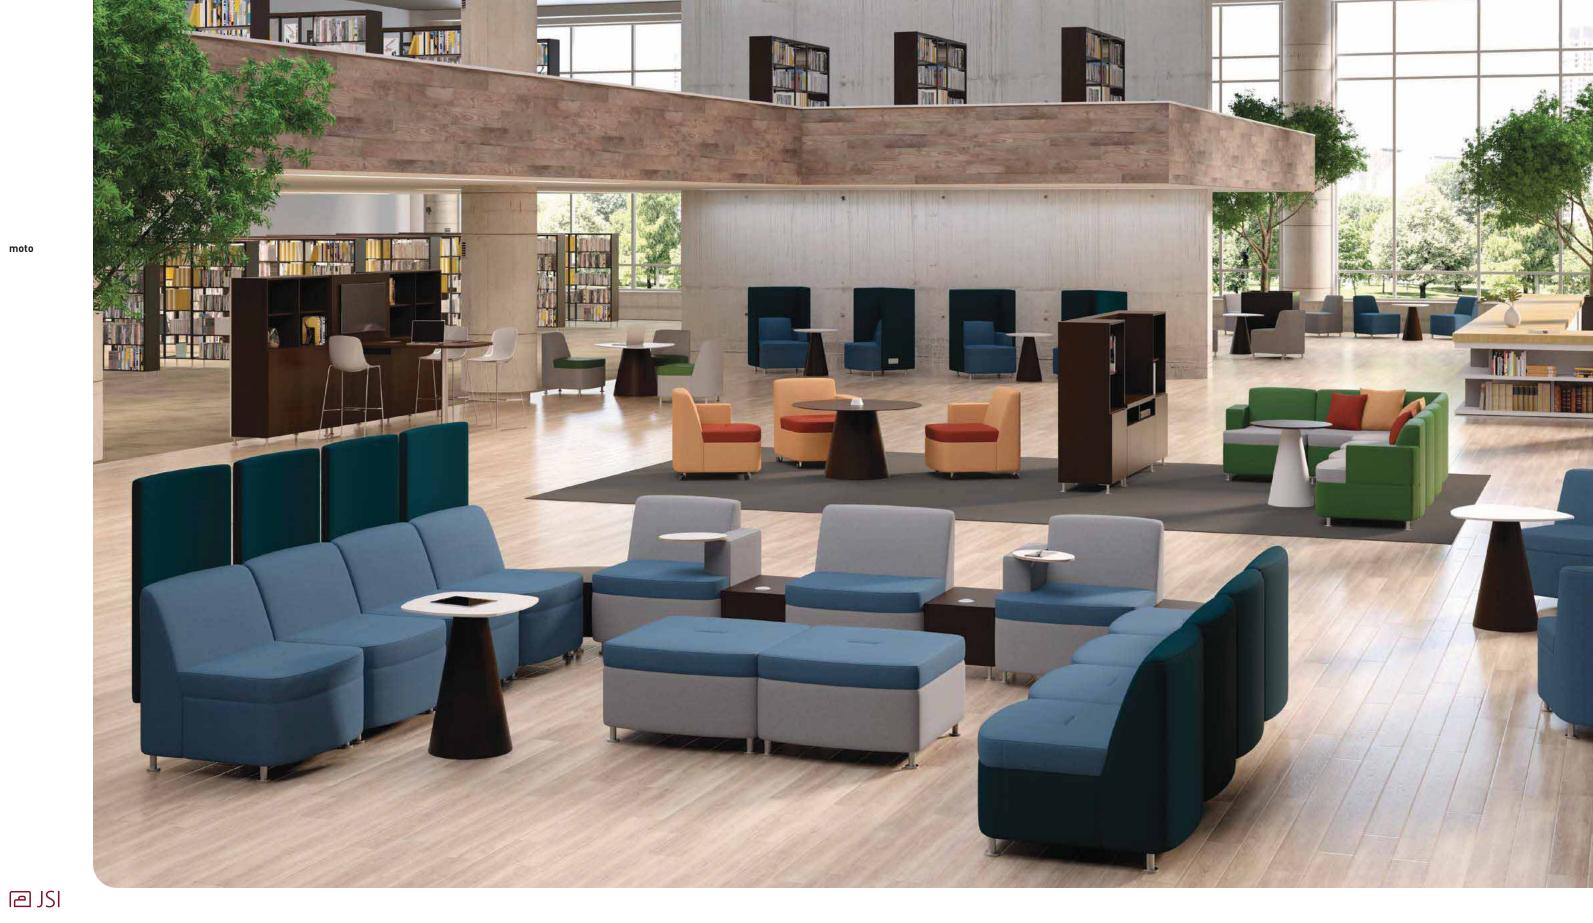

collaborative, modular lounge

**moto**function

#### an extensive offering of organic forms

Arrange and rearrange the modular components of Moto to create gathering spaces, places of refuge and everything in between. Moto's flexible geometry allows for limitless modular configurations and freestanding arrangements. The comfortable design encourages relaxed postures, while casegoods and tables define spaces for sharing ideas.

adaptive and mobile

Moto creates dynamic, adaptive spaces. Mobile and modular lounge, media casegoods and support tables provide flexibility and encourage casual interaction, social gathering and collaborative work.