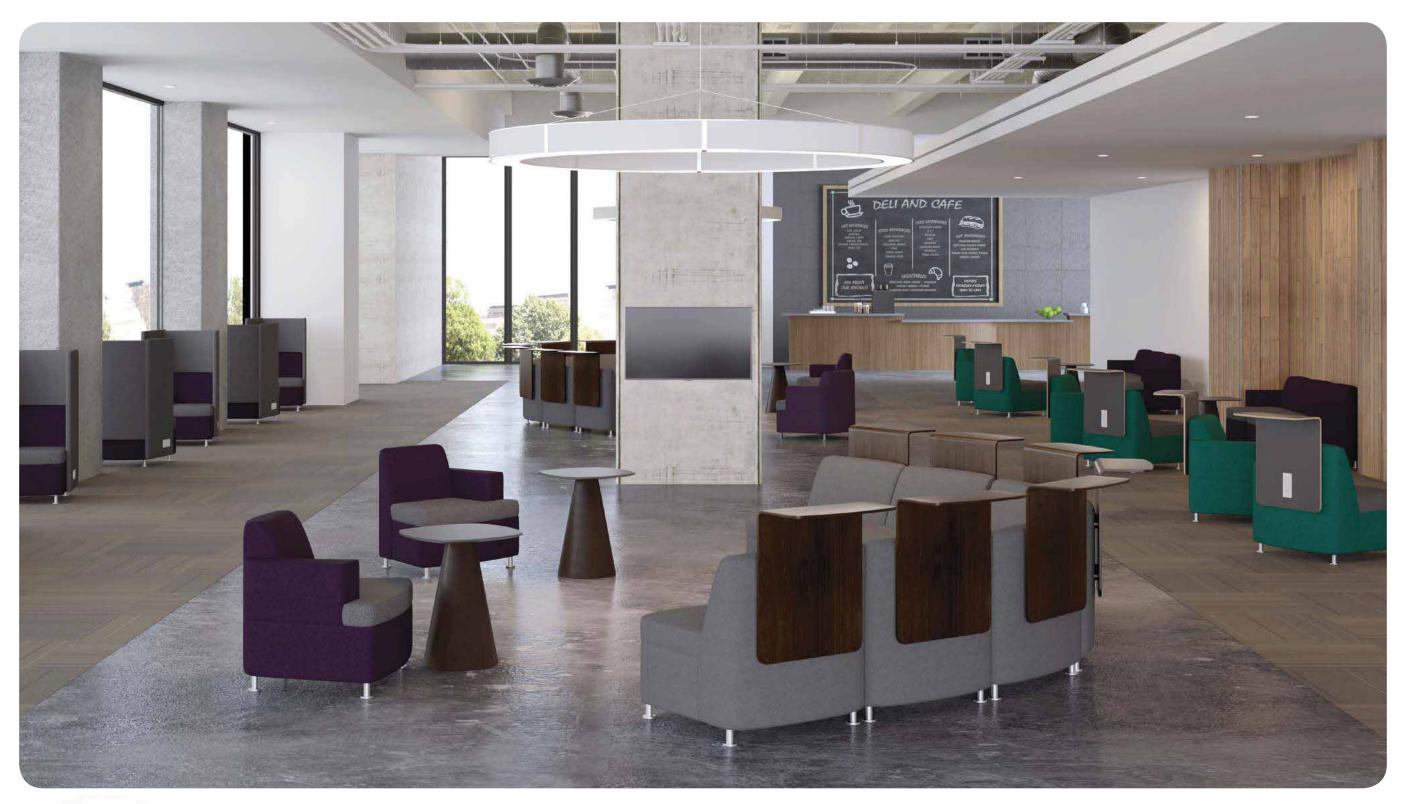

collaborative, modular lounge

**moto**function

#### an extensive offering of organic forms

Arrange and rearrange the modular components of Moto to create gathering spaces, places of refuge and everything in between. Moto's flexible geometry allows for limitless modular configurations and freestanding arrangements. The comfortable design encourages relaxed postures, while casegoods and tables define spaces for sharing ideas.

adaptive and mobile

Moto creates dynamic, adaptive spaces. Mobile and modular lounge, media casegoods and support tables provide flexibility and encourage casual interaction, social gathering and collaborative work.

**moto**gather

**moto**social

break out to casual and comfortable

Socialize between classes or take a break after a meeting with Moto lounge seating. Utilize pull-up tables and workshelves to hold a cup of coffee, or recharge with integrated power units.

### interact in huddles, couples and more

Gather in groups for informal interaction or huddle around a work table to increase collaboration. Tablet arms, arm caps and writable surfaces provide enhanced functionality for group work.

create some space and connect

Minimize distraction with Moto componentry by establishing places of focus. Privacy screens, storage units and pull-up tables with mobile lounge increase productivity and define space.

### plug in, engage and recharge

Seamlessly share ideas and information with integrated technology. Moto provides easy access to power and media, making it a breeze to connect and participate.

Lounge A stitch in the center of seating provides a tailored upholstery detail. Foot Options A metal foot with concealed leveling is standard, or select an optional wood foot. Casters Available on four legs for maximum mobility. Tables Conical tables are offered in veneer, paint or laminate with a knife edge top. The polystyrene base features a woodgrain texture.