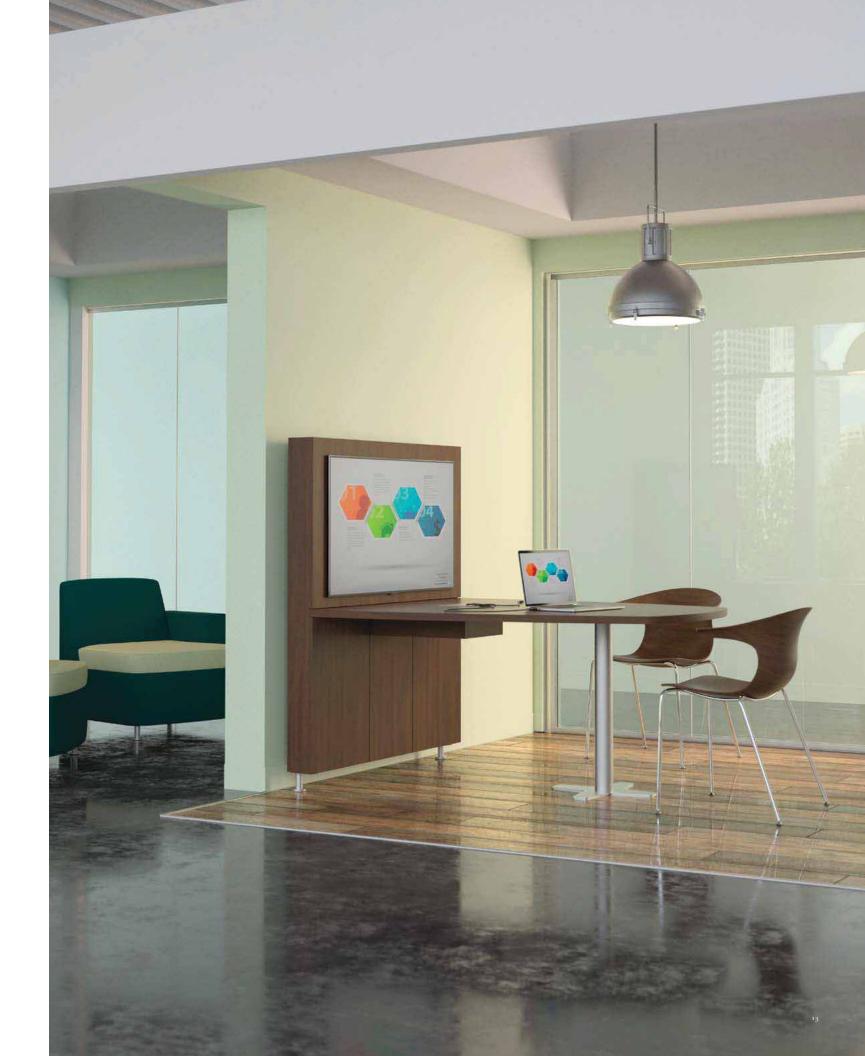

### plug in, engage and recharge

Seamlessly share ideas and information with integrated technology. Moto provides easy access to power and media, making it a breeze to connect and participate.

Lounge A stitch in the center of seating provides a tailored upholstery detail. Foot Options A metal foot with concealed leveling is standard, or select an optional wood foot. Casters Available on four legs for maximum mobility. Tables Conical tables are offered in veneer, paint or laminate with a knife edge top. The polystyrene base features a woodgrain texture.