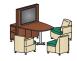

convex lounge with freestanding media table overall dimensions 120"W 108"D

90° inline lounge with mobile convex, conical table and casegoods overall dimensions 148"W 156"D

Moto designed by David Allan Pesso