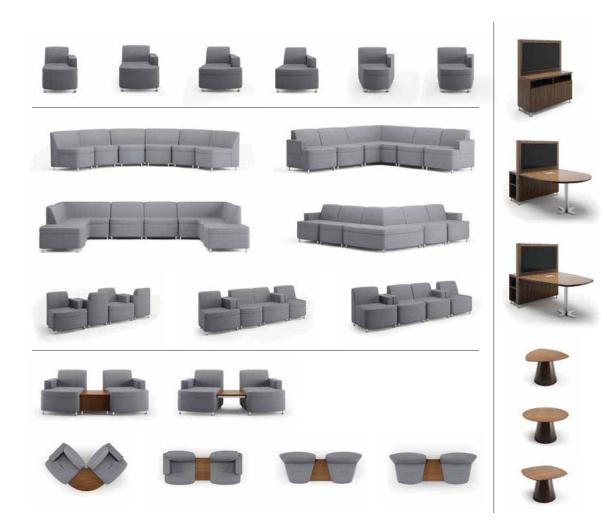

#### an extensive offering of organic forms

Arrange and rearrange the modular components of Moto to create gathering spaces, places of refuge and everything in between. Moto's flexible geometry allows for limitless modular configurations and freestanding arrangements. The comfortable design encourages relaxed postures, while casegoods and tables define spaces for sharing ideas.

adaptive and mobile

Moto creates dynamic, adaptive spaces. Mobile and modular lounge, media casegoods and support tables provide flexibility and encourage casual interaction, social gathering and collaborative work.

اکا ھ

**moto**modular

1

inline modular lounge with 90° corners overall dimensions 198"W 122"D

concave work-shelf lounge with conical table, freestanding media table and bookcases overall dimensions 149"W 189"D

media table with bookcases overall dimensions 96"W 72"D

inline modular lounge with privacy screen and conical work table overall dimensions

92"W 92"D

freestanding privacy lounge with conical pull-up tables overall dimensions 91"W 114"D

convex lounge with freestanding media table overall dimensions 120"W 108"D

90° inline lounge with mobile convex, conical table and casegoods overall dimensions 148"W 156"D

Moto designed by David Allan Pesso

modular convex lounge with linking tables and pull-up tables overall dimensions 278"W 104"D

multi-directional modular lounge with linking table tops

overall dimensions

210"W 134"D

ASPER M GROUP BRAND

jsifurniture.com 800.457.4511