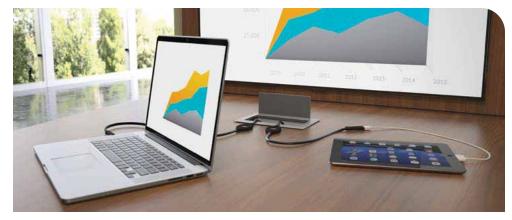

### plug in, engage and recharge

Seamlessly share ideas and information with integrated technology. Moto provides easy access to power and media, making it a breeze to connect and participate.

Lounge A stitch in the center of seating provides a tailored upholstery detail. Foot Options A metal foot with concealed leveling is standard, or select an optional wood foot. Casters Available on four legs for maximum mobility. Tables Conical tables are offered in veneer, paint or laminate with a knife edge top. The polystyrene base features a woodgrain texture.