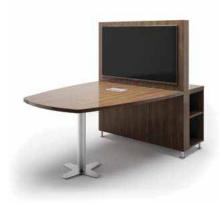

moto

**moto**space

اکا ھ

**moto** media

### plug in, engage and recharge

Seamlessly share ideas and information with integrated technology. Moto provides easy access to power and media, making it a breeze to connect and participate.

Lounge A stitch in the center of seating provides a tailored upholstery detail. Foot Options A metal foot with concealed leveling is standard, or select an optional wood foot. Casters Available on four legs for maximum mobility. Tables Conical tables are offered in veneer, paint or laminate with a knife edge top. The polystyrene base features a woodgrain texture.