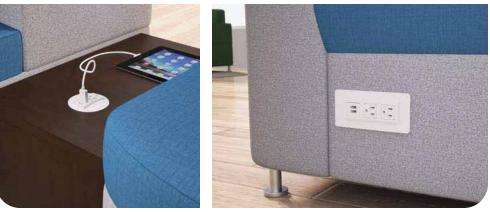

### plug in, engage and recharge

Seamlessly share ideas and information with integrated technology. Moto provides easy access to power and media, making it a breeze to connect and participate.

Lounge A stitch in the center of seating provides a tailored upholstery detail. Foot Options A metal foot with concealed leveling is standard, or select an optional wood foot. Casters Available on four legs for maximum mobility. Tables Conical tables are offered in veneer, paint or laminate with a knife edge top. The polystyrene base features a woodgrain texture.