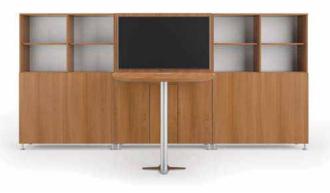

media table with bookcases overall dimensions 96"W 72"D

inline modular lounge with privacy screen and conical work table overall dimensions

92"W 92"D

freestanding privacy lounge with conical pull-up tables overall dimensions 91"W 114"D