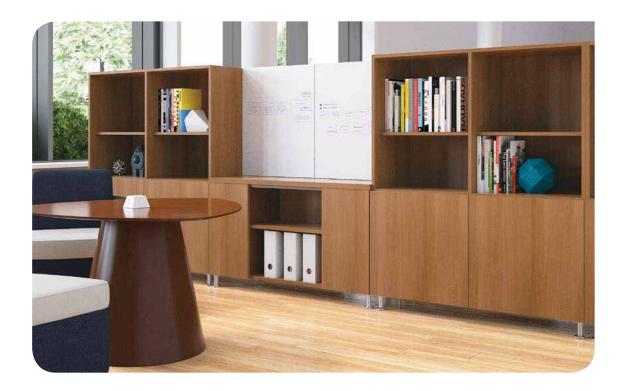

moto

**moto**space

اکا ھ

**moto** media

### plug in, engage and recharge

Seamlessly share ideas and information with integrated technology. Moto provides easy access to power and media, making it a breeze to connect and participate.

Lounge A stitch in the center of seating provides a tailored upholstery detail. Foot Options A metal foot with concealed leveling is standard, or select an optional wood foot. Casters Available on four legs for maximum mobility. Tables Conical tables are offered in veneer, paint or laminate with a knife edge top. The polystyrene base features a woodgrain texture.