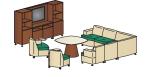

اکا ھ

**moto**modular

1

inline modular lounge with 90° corners overall dimensions 198"W 122"D

concave work-shelf lounge with conical table, freestanding media table and bookcases overall dimensions 149"W 189"D

media table with bookcases overall dimensions 96"W 72"D

inline modular lounge with privacy screen and conical work table overall dimensions

92"W 92"D

freestanding privacy lounge with conical pull-up tables overall dimensions 91"W 114"D