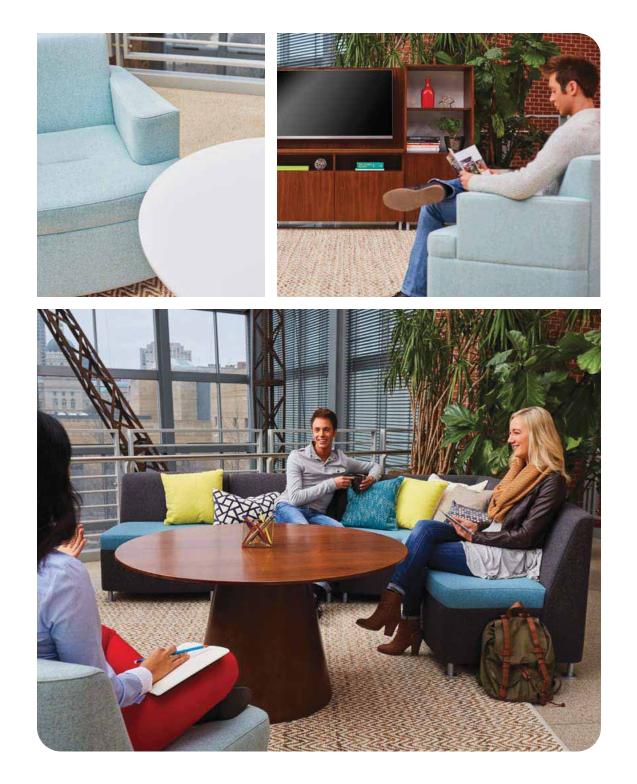

#### an extensive offering of organic forms

Arrange and rearrange the modular components of Moto to create gathering spaces, places of refuge and everything in between. Moto's flexible geometry allows for limitless modular configurations and freestanding arrangements. The comfortable design encourages relaxed postures, while casegoods and tables define spaces for sharing ideas.

adaptive and mobile

Moto creates dynamic, adaptive spaces. Mobile and modular lounge, media casegoods and support tables provide flexibility and encourage casual interaction, social gathering and collaborative work.