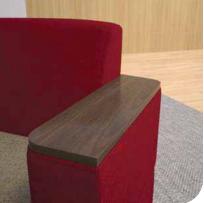

### plug in, engage and recharge

Seamlessly share ideas and information with integrated technology. Moto provides easy access to power and media, making it a breeze to connect and participate.

Lounge A stitch in the center of seating provides a tailored upholstery detail. Foot Options A metal foot with concealed leveling is standard, or select an optional wood foot. Casters Available on four legs for maximum mobility. Tables Conical tables are offered in veneer, paint or laminate with a knife edge top. The polystyrene base features a woodgrain texture.