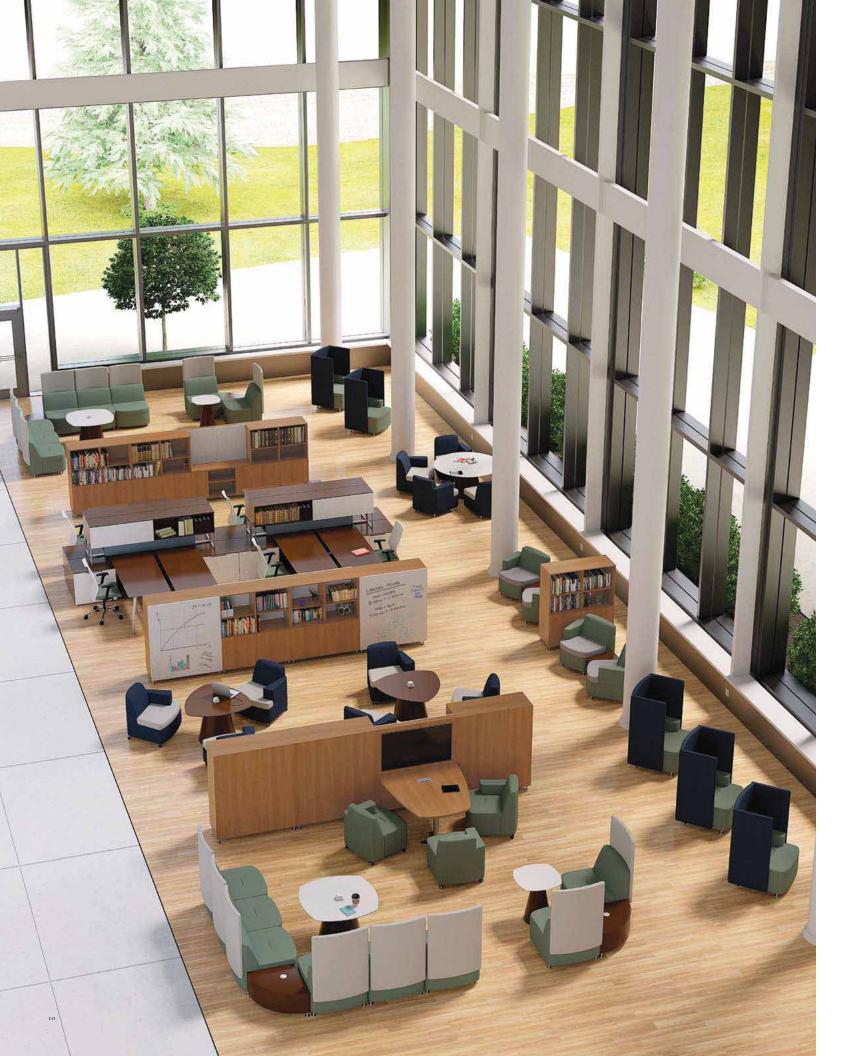

اکا ھ

**moto**modular

1

inline modular lounge with 90° corners overall dimensions 198"W 122"D

concave work-shelf lounge with conical table, freestanding media table and bookcases overall dimensions 149"W 189"D

media table with bookcases overall dimensions 96"W 72"D

inline modular lounge with privacy screen and conical work table overall dimensions

92"W 92"D

freestanding privacy lounge with conical pull-up tables overall dimensions 91"W 114"D

convex lounge with freestanding media table overall dimensions 120"W 108"D

90° inline lounge with mobile convex, conical table and casegoods overall dimensions 148"W 156"D

Moto designed by David Allan Pesso

modular convex lounge with linking tables and pull-up tables overall dimensions 278"W 104"D

multi-directional modular lounge with linking table tops

overall dimensions

210"W 134"D

ASPER M GROUP BRAND

jsifurniture.com 800.457.4511