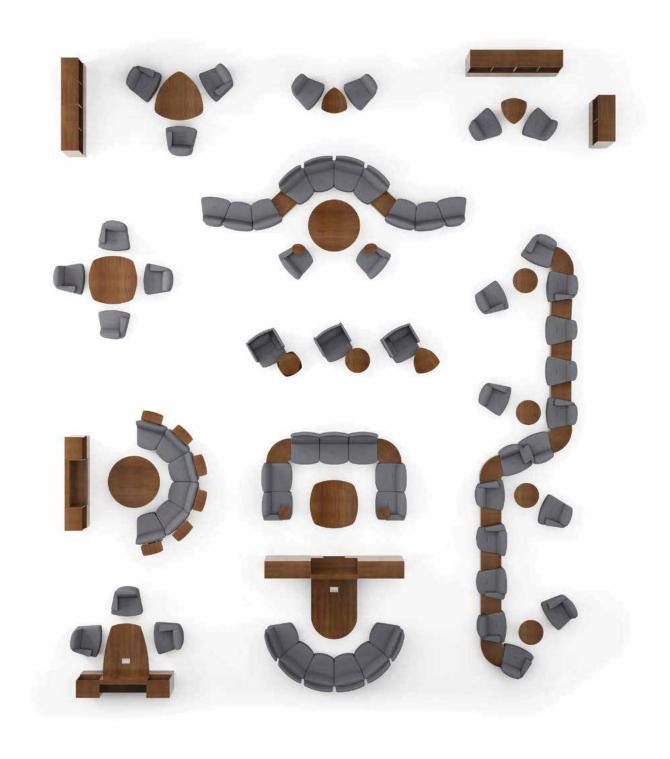

اکا ھ

**moto**modular

1

inline modular lounge with 90° corners overall dimensions 198"W 122"D

concave work-shelf lounge with conical table, freestanding media table and bookcases overall dimensions 149"W 189"D

media table with bookcases overall dimensions 96"W 72"D

inline modular lounge with privacy screen and conical work table overall dimensions

92"W 92"D

freestanding privacy lounge with conical pull-up tables overall dimensions 91"W 114"D

convex lounge with freestanding media table overall dimensions 120"W 108"D

90° inline lounge with mobile convex, conical table and casegoods overall dimensions 148"W 156"D

Moto designed by David Allan Pesso

modular convex lounge with linking tables and pull-up tables overall dimensions 278"W 104"D

multi-directional modular lounge with linking table tops

overall dimensions

210"W 134"D

ASPER M GROUP BRAND

jsifurniture.com 800.457.4511