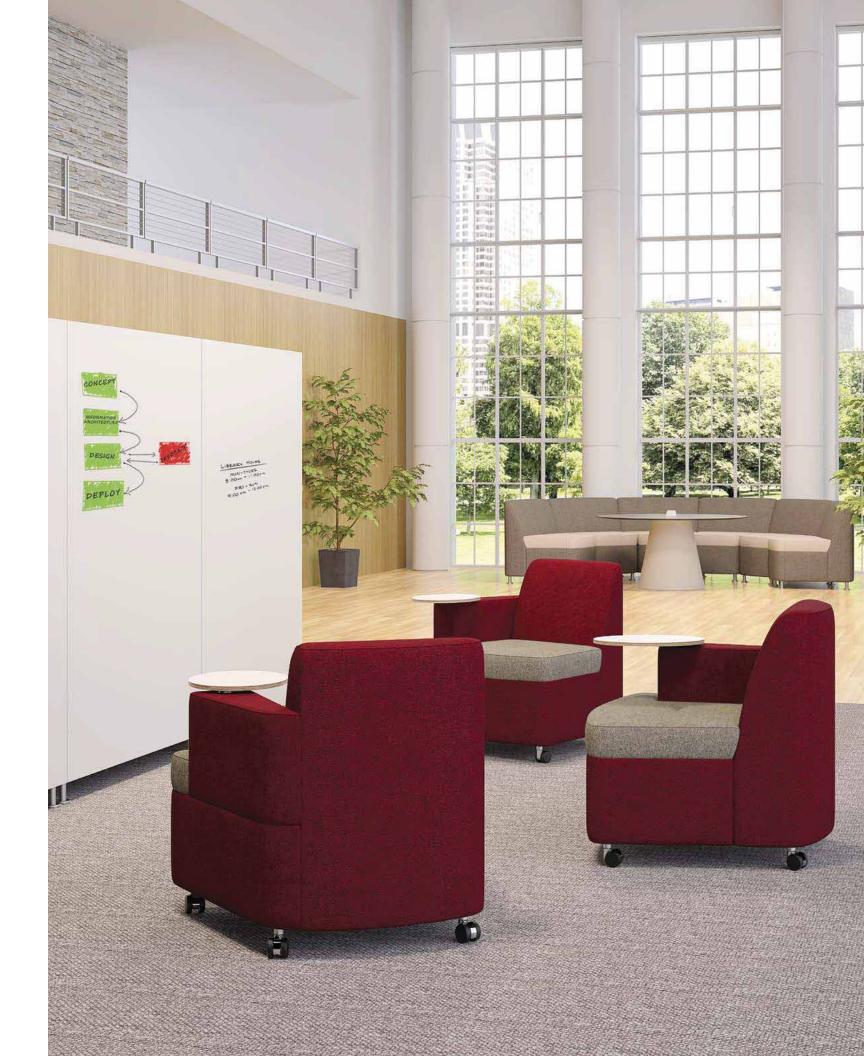

**moto**gather

**moto**social

break out to casual and comfortable

Socialize between classes or take a break after a meeting with Moto lounge seating. Utilize pull-up tables and workshelves to hold a cup of coffee, or recharge with integrated power units.

### interact in huddles, couples and more

Gather in groups for informal interaction or huddle around a work table to increase collaboration. Tablet arms, arm caps and writable surfaces provide enhanced functionality for group work.

create some space and connect

Minimize distraction with Moto componentry by establishing places of focus. Privacy screens, storage units and pull-up tables with mobile lounge increase productivity and define space.