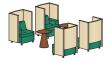

اکا ھ

**moto**modular

1

inline modular lounge with 90° corners overall dimensions 198"W 122"D

concave work-shelf lounge with conical table, freestanding media table and bookcases overall dimensions 149"W 189"D