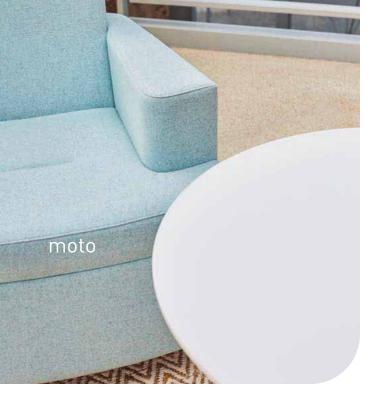

### plug in, engage and recharge

Seamlessly share ideas and information with integrated technology. Moto provides easy access to power and media, making it a breeze to connect and participate.

Lounge A stitch in the center of seating provides a tailored upholstery detail. Foot Options A metal foot with concealed leveling is standard, or select an optional wood foot. Casters Available on four legs for maximum mobility. Tables Conical tables are offered in veneer, paint or laminate with a knife edge top. The polystyrene base features a woodgrain texture.