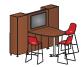

media table with bookcases overall dimensions 96"W 72"D

inline modular lounge with privacy screen and conical work table overall dimensions

92"W 92"D

freestanding privacy lounge with conical pull-up tables overall dimensions 91"W 114"D