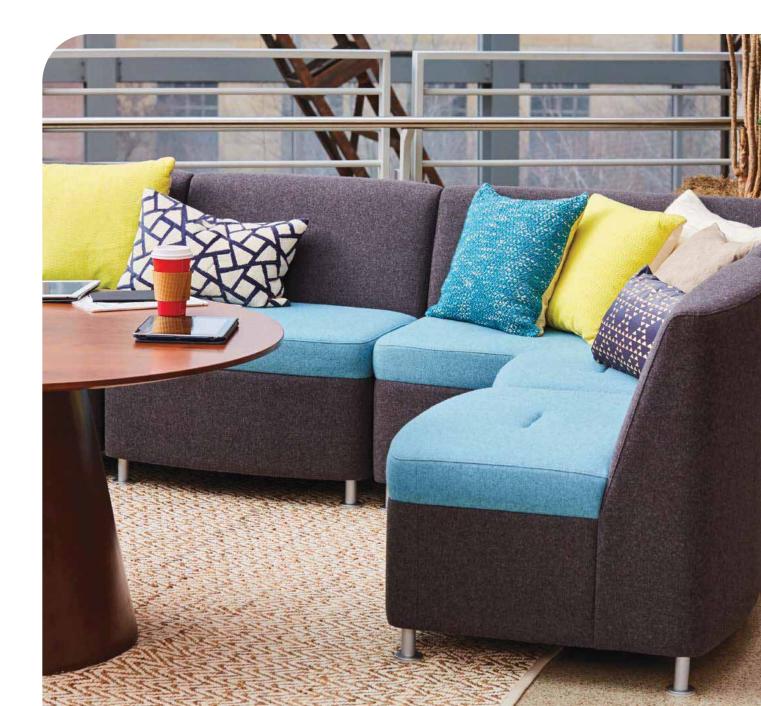

**moto**gather

**moto**social

break out to casual and comfortable

Socialize between classes or take a break after a meeting with Moto lounge seating. Utilize pull-up tables and workshelves to hold a cup of coffee, or recharge with integrated power units.

### interact in huddles, couples and more

Gather in groups for informal interaction or huddle around a work table to increase collaboration. Tablet arms, arm caps and writable surfaces provide enhanced functionality for group work.