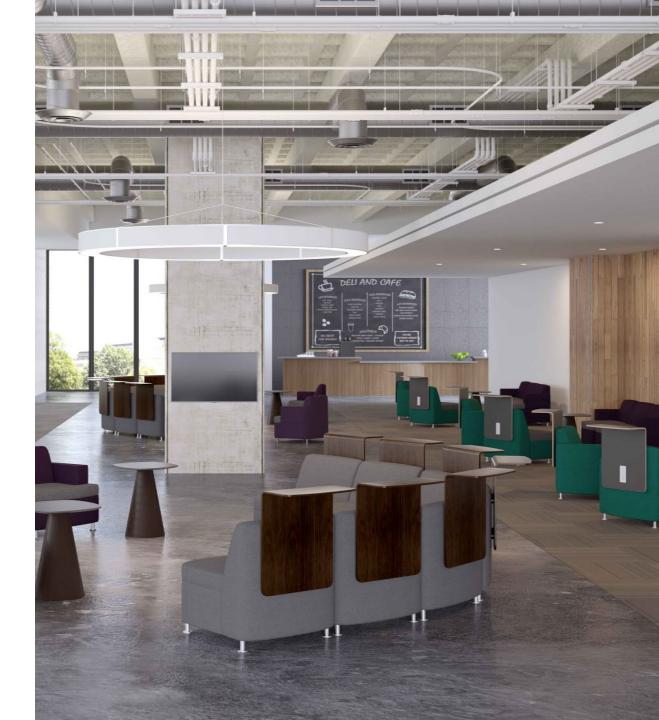

collaborative modular lounge

interactive. mobile. organic. Moto adapts to the changing spaces in today's business and learning environments by encouraging casual interaction, social gathering, and collaborative work.

#### moto**social**

Encourage social interaction with casual and comfortable lounge spaces.

#### moto**modular**

Arrange and rearrange the modular components of Moto.