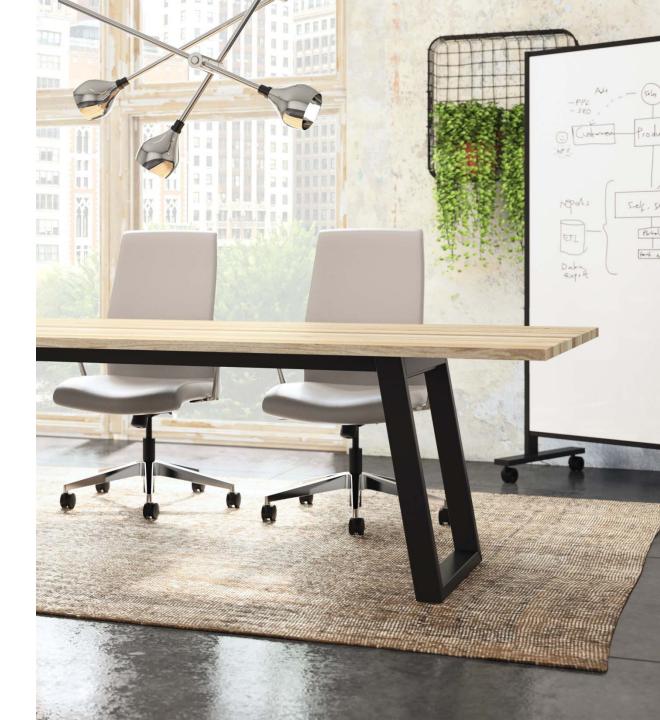

#### raw, authentic, natural.

It's human nature to want to be part of a community, a tribe. Meeting around a table is fundamental to how we relate, and ultimately, how stuff gets done. Native, a series of meeting tables and ancillary furniture, intuitively and naturally supports how meetings happen.

Whether a formal conference room with a 240" long conference table, or a casual gathering space with a 48" meeting table, Native has you covered.

Collaborate across time zones with videoconferencing media walls.

Brainstorm comfortably around occasional tables and mobile markerboards.

Wherever you meet, however you meet, Native accommodates.