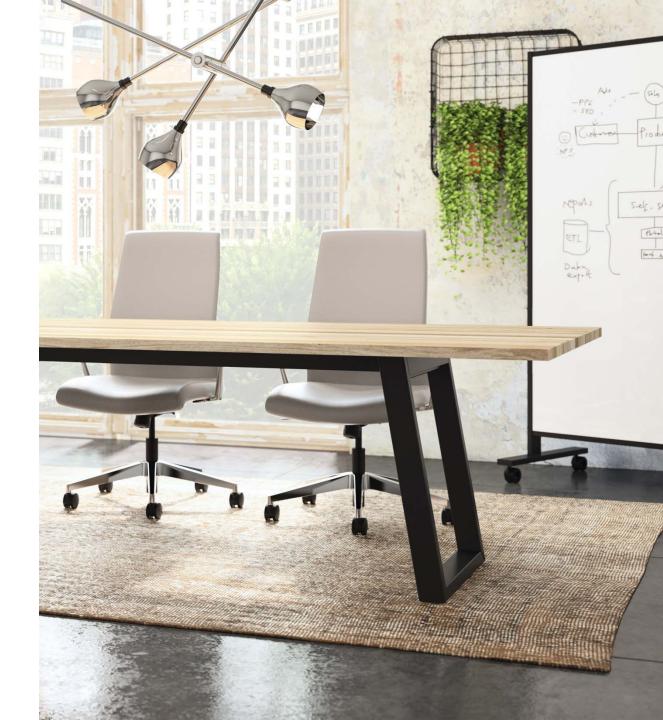

#### raw, authentic, natural.

It's human nature to want to be part of a community, a tribe. Meeting around a table is fundamental to how we relate, and ultimately, how stuff gets done. Native, a series of meeting tables and ancillary furniture, intuitively and naturally supports how meetings happen.

Whether a formal conference room with a 240" long conference table, or a casual gathering space with a 48" meeting table, Native has you covered.

Collaborate across time zones with videoconferencing media walls.