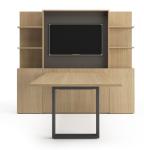

#### media walls

wall dependent

74"h or 84"h

media walls

#### media wall towers

open shelf tower or wardrobe tower

18"w or 24"w

- Tackboard
- Markerboard
- Corkboard
- Veneer/Laminate

media walls