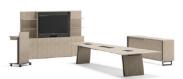

#### open shelves

20"d

42"h or 72"h

24"w or 42"w

must be loaded from bottom up

ancillary

typicals

view top, panel base conference table with media wall, lectern and credenza overall dimensions 222°W 174°D 74°H

rectangular top, loop base conference table with hospitality cart and credenza overall dimensions 158"W 138"D 40"H

round top, X loop base conference table
with wall mount credenza and mobile board
overall dimensions
108"W 108"D 75"H