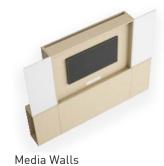

#### media walls

wall dependent

74"h or 84"h

media walls

#### media wall towers

open shelf tower or wardrobe tower

18"w or 24"w

- Tackboard
- Markerboard
- Corkboard
- Veneer/Laminate

media walls