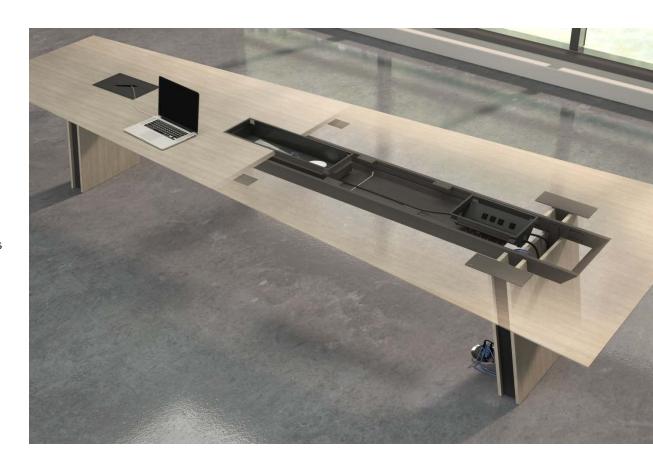

#### power/data technology

wire trays included – flex into stretcher rails

tables

#### wire management

magnetic wire manager for open loop bases

panel bases can move 4" toward center from standard location to accommodate floor core (may require removing a wire tray between bases)

interior panel removes for wire management