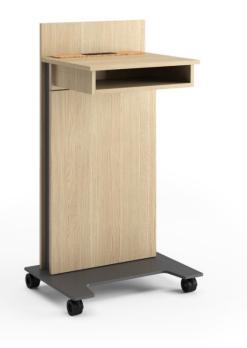

#### lectern

with or without storage
casters or glides
cork tray included
power included on larger unit

ancillary