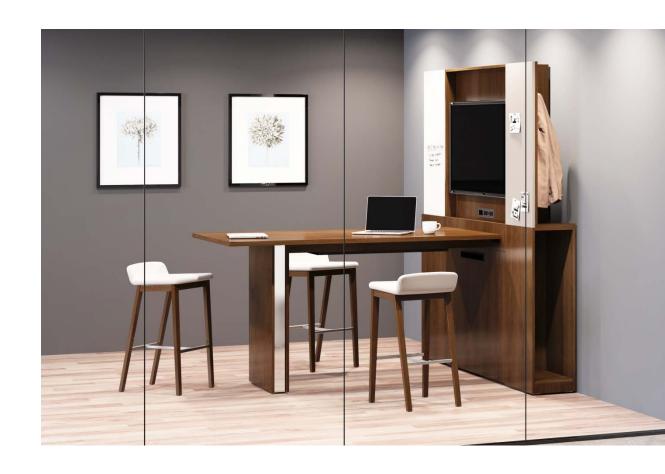

Brainstorm comfortably around occasional tables and mobile markerboards.

Wherever you meet, however you meet, Native accommodates.

#### media walls

wall dependent

74"h or 84"h

media walls

standing height media suite with runoff panel base table overall dimensions 84"W 84"D 84"H

support & services

Additional resources can be found at jsifurniture.com (click here!)