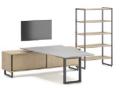

#### open shelves

20"d

42"h or 72"h

24"w or 42"w

must be loaded from bottom up

ancillary

typicals

view top, panel base conference table with media wall, lectern and credenza overall dimensions 222°W 174°D 74°H

#### credenza features

easy power access recessed in top surface
utility drawer for concealed storage
waste drawer for buffet credenzas

Power Credenza

Waste Drawer

credenzas

#### media walls

wall dependent

74"h or 84"h

media walls