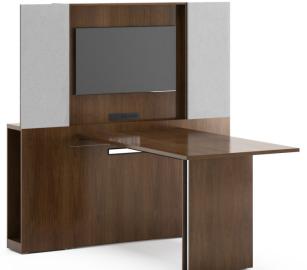

#### media walls

wall dependent

74"h or 84"h

media walls

#### media wall towers

open shelf tower or wardrobe tower

18"w or 24"w

- Tackboard
- Markerboard
- Corkboard
- Veneer/Laminate

media walls