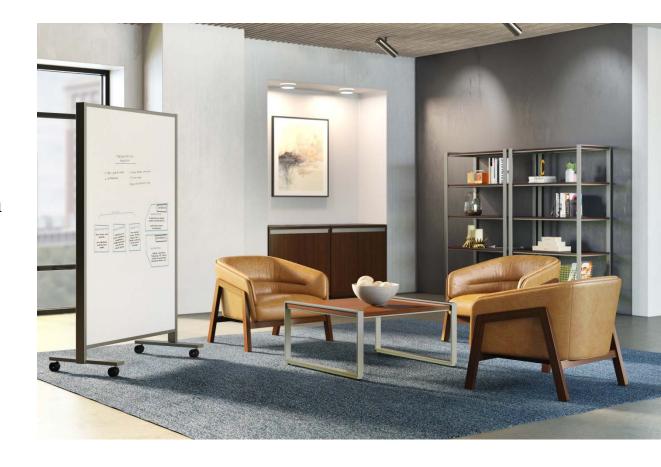

Brainstorm comfortably around occasional tables and mobile markerboards.

Wherever you meet, however you meet, Native accommodates.

#### mobile boards

markerboard corkboard tackboard

mix & match

offset nesting

ancillary

#### open shelves

20"d

42"h or 72"h

24"w or 42"w

must be loaded from bottom up

ancillary

typicals

view top, panel base conference table with media wall, lectern and credenza overall dimensions 222°W 174°D 74°H