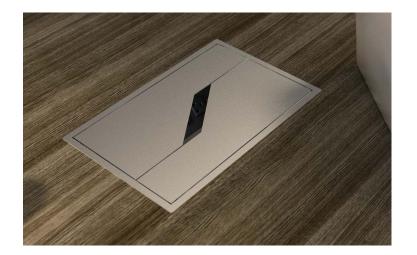

#### power/data technology

power units – 2 sizes storage compartments – 2 sizes hinged lids designed specifically for Native

Oasis Undermount with Hinged Lid

- black interior
- must specify metal trim color

Storage Compartment with Hinged Lid

- black interior
- must specify metal trim color

tables