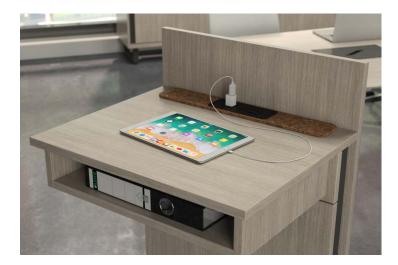

#### lectern

with or without storage
casters or glides
cork tray included
power included on larger unit

ancillary