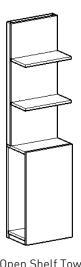

#### media wall towers

open shelf tower or wardrobe tower

18"w or 24"w

- Tackboard
- Markerboard
- Corkboard
- Veneer/Laminate

media walls

#### open shelves

20"d

42"h or 72"h

24"w or 42"w

must be loaded from bottom up

ancillary

typicals

view top, panel base conference table with media wall, lectern and credenza overall dimensions 222°W 174°D 74°H