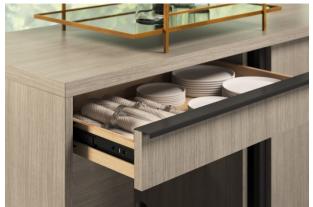

#### credenza features

easy power access recessed in top surface
utility drawer for concealed storage
waste drawer for buffet credenzas

Power Credenza

Waste Drawer

credenzas