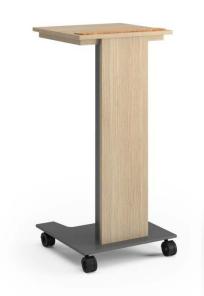

#### lectern

with or without storage
casters or glides
cork tray included
power included on larger unit

ancillary