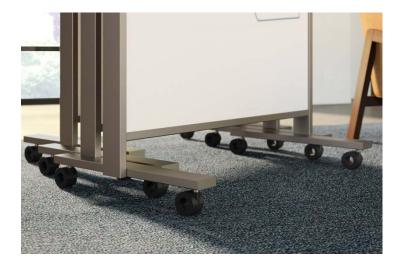

#### wire management

magnetic wire manager for open loop bases

panel bases can move 4" toward center from standard location to accommodate floor core (may require removing a wire tray between bases)

interior panel removes for wire management