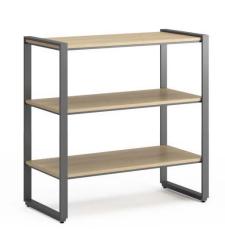

#### open shelves

20"d

42"h or 72"h

24"w or 42"w

must be loaded from bottom up

ancillary

typicals

view top, panel base conference table with media wall, lectern and credenza overall dimensions 222°W 174°D 74°H