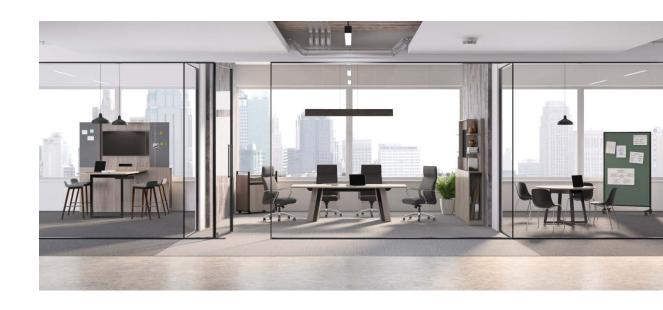

Whether a formal conference room with a 240" long conference table, or a casual gathering space with a 48" meeting table, Native has you covered.

Collaborate across time zones with videoconferencing media walls.

#### media walls

wall dependent

74"h or 84"h

media walls

#### media wall towers

open shelf tower or wardrobe tower

18"w or 24"w

- Tackboard
- Markerboard
- Corkboard
- Veneer/Laminate

media walls