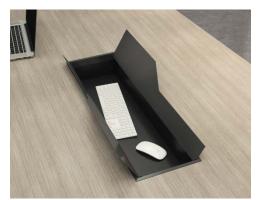

#### power/data technology

power units – 2 sizes storage compartments – 2 sizes hinged lids designed specifically for Native

Oasis Undermount with Hinged Lid

- black interior
- must specify metal trim color

Storage Compartment with Hinged Lid

- black interior
- must specify metal trim color

tables