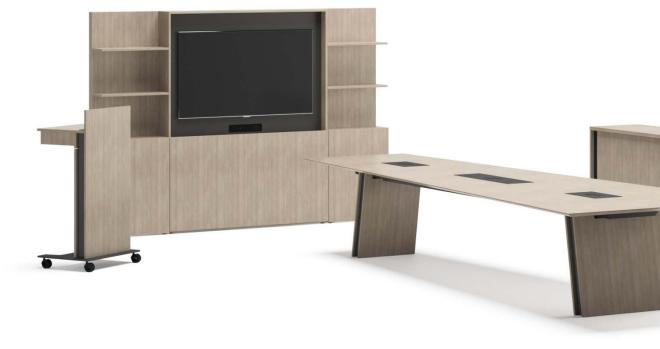

Whether a formal conference room with a 240" long conference table, or a casual gathering space with a 48" meeting table, Native has you covered.

Collaborate across time zones with videoconferencing media walls.

#### media walls

wall dependent

74"h or 84"h

media walls

#### lectern

with or without storage
casters or glides
cork tray included
power included on larger unit

ancillary