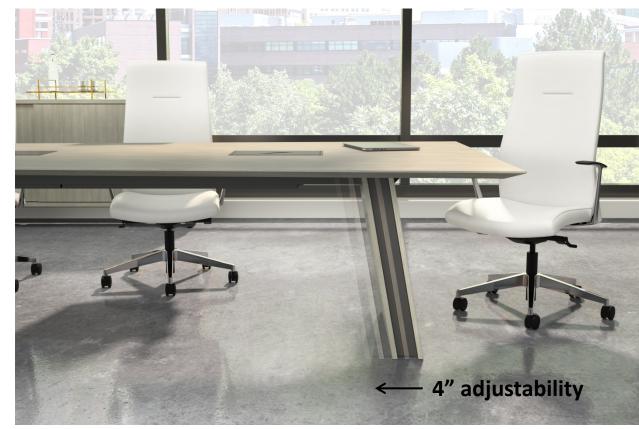

#### wire management

magnetic wire manager for open loop bases

panel bases can move 4" toward center from standard location to accommodate floor core (may require removing a wire tray between bases)

interior panel removes for wire management