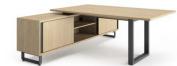

rectangular top, loop base conference table with hospitality cart and credenza overall dimensions 158"W 138"D 40"H

round top, X loop base conference table
with wall mount credenza and mobile board
overall dimensions
108"W 108"D 75"H

height-adjustable conference table with hospitality cart and media wall overall dimensions 150"W 138"D 84"H

runoff loop base table mounted to power credenza, with open shelving overall dimensions TBD 96"W 132"D 72"H