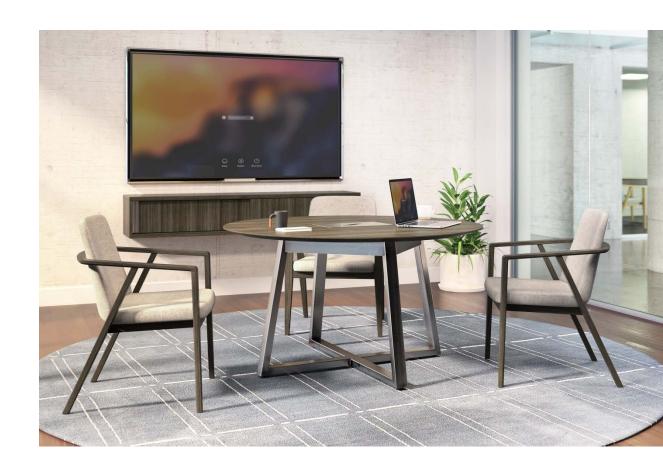

Whether a formal conference room with a 240" long conference table, or a casual gathering space with a 48" meeting table, Native has you covered.

Collaborate across time zones with videoconferencing media walls.

rectangular top, loop base conference table with hospitality cart and credenza overall dimensions 158"W 138"D 40"H

round top, X loop base conference table
with wall mount credenza and mobile board
overall dimensions
108"W 108"D 75"H