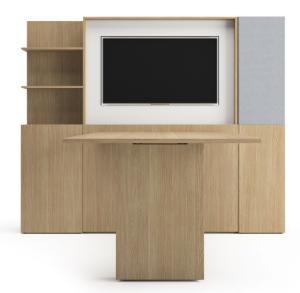

#### media walls

wall dependent

74"h or 84"h

media walls

#### media wall towers

open shelf tower or wardrobe tower

18"w or 24"w

- Tackboard
- Markerboard
- Corkboard
- Veneer/Laminate

media walls