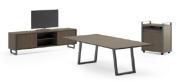

rectangular top, loop base conference table with hospitality cart and credenza overall dimensions 158"W 138"D 40"H

round top, X loop base conference table
with wall mount credenza and mobile board
overall dimensions
108"W 108"D 75"H