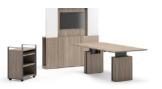

height-adjustable conference table with hospitality cart and media wall overall dimensions 150"W 138"D 84"H

runoff loop base table mounted to power credenza, with open shelving overall dimensions TBD 96"W 132"D 72"H