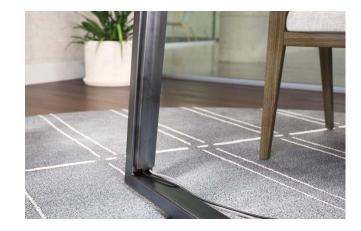

#### wire management

magnetic wire manager for open loop bases

panel bases can move 4" toward center from standard location to accommodate floor core (may require removing a wire tray between bases)

interior panel removes for wire management