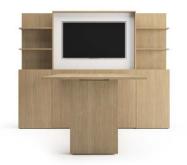

#### media walls

wall dependent

74"h or 84"h

media walls

#### media wall towers

open shelf tower or wardrobe tower

18"w or 24"w

- Tackboard
- Markerboard
- Corkboard
- Veneer/Laminate

media walls