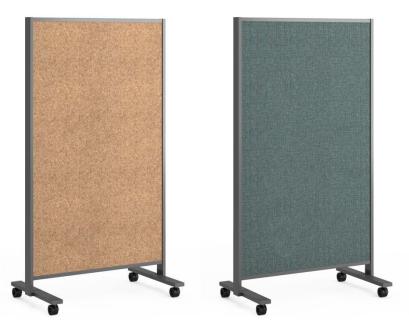

#### mobile boards

markerboard corkboard tackboard

mix & match

offset nesting

ancillary