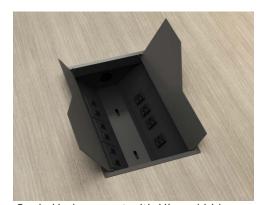

#### power/data technology

power units – 2 sizes storage compartments – 2 sizes hinged lids designed specifically for Native

Oasis Undermount with Hinged Lid

- black interior
- must specify metal trim color

Storage Compartment with Hinged Lid

- black interior
- must specify metal trim color

tables