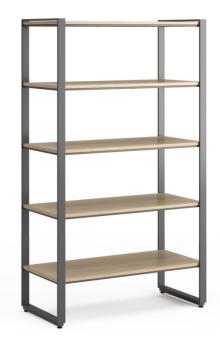

#### open shelves

20"d

42"h or 72"h

24"w or 42"w

must be loaded from bottom up

ancillary

typicals

view top, panel base conference table with media wall, lectern and credenza overall dimensions 222°W 174°D 74°H