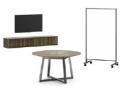

rectangular top, loop base conference table with hospitality cart and credenza overall dimensions 158"W 138"D 40"H

round top, X loop base conference table
with wall mount credenza and mobile board
overall dimensions
108"W 108"D 75"H