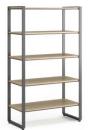

#### open shelves

20"d

42"h or 72"h

24"w or 42"w

must be loaded from bottom up

ancillary

typicals

view top, panel base conference table with media wall, lectern and credenza overall dimensions 222°W 174°D 74°H