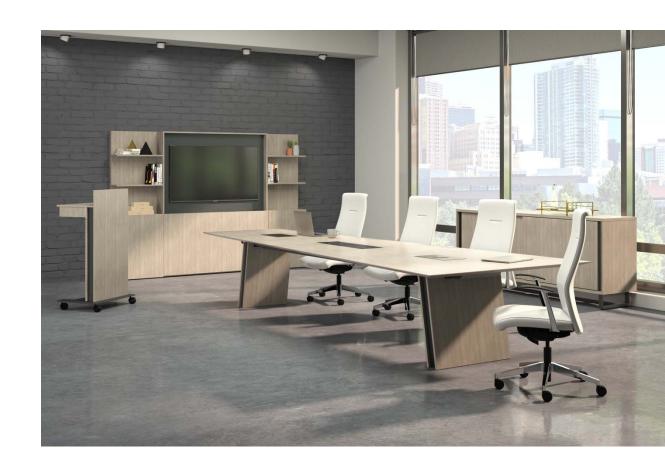

Whether a formal conference room with a 240" long conference table, or a casual gathering space with a 48" meeting table, Native has you covered.

Collaborate across time zones with videoconferencing media walls.

#### credenza features

easy power access recessed in top surface
utility drawer for concealed storage
waste drawer for buffet credenzas

Power Credenza

Waste Drawer

credenzas

#### media walls

wall dependent

74"h or 84"h

media walls