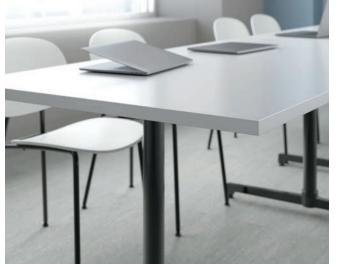

## A FEEL THAT JUST FITS.

Stick with rounded tops for a pull-up-a-chair style, or choose square edges for a clean, focused look.

T-base

X4-base