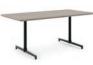

## A FEEL THAT JUST FITS.

Stick with rounded tops for a pull-up-a-chair style, or choose square edges for a clean, focused look.

T-base

X4-base