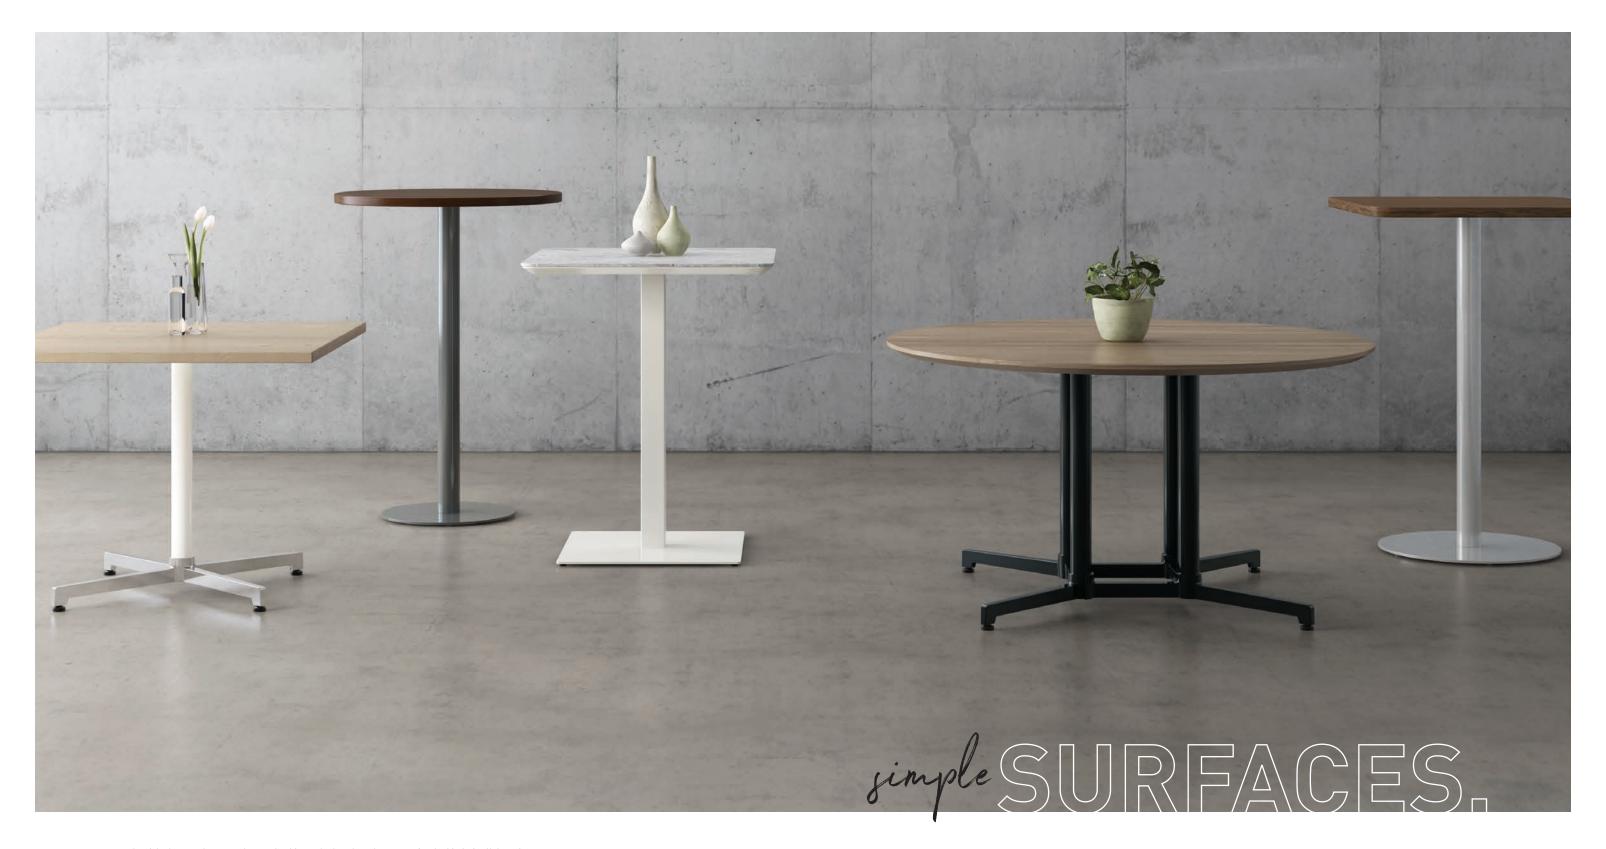

## A FEEL THAT JUST FITS.

Stick with rounded tops for a pull-up-a-chair style, or choose square edges for a clean, focused look.

T-base

X4-base