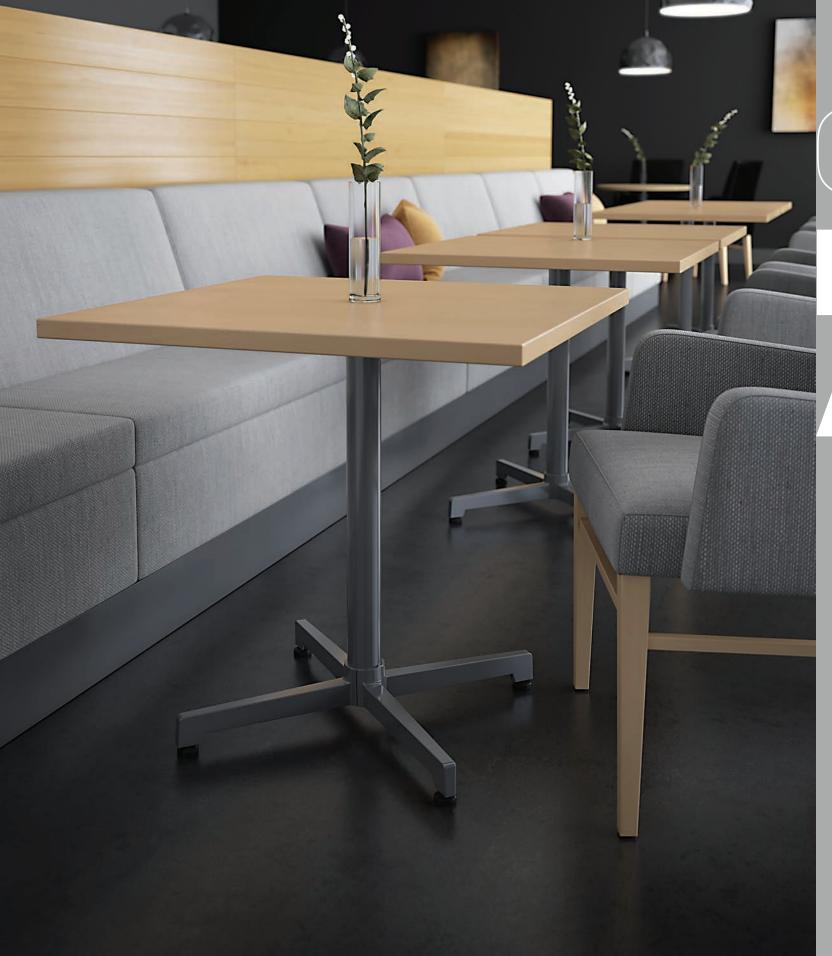

meet Nozh.

A quick place to chat, a nook to grab a bite and take a breath, a space for the kind of collaboration that just happens naturally. Nosh tables are the calm surface on which exciting connections happen.