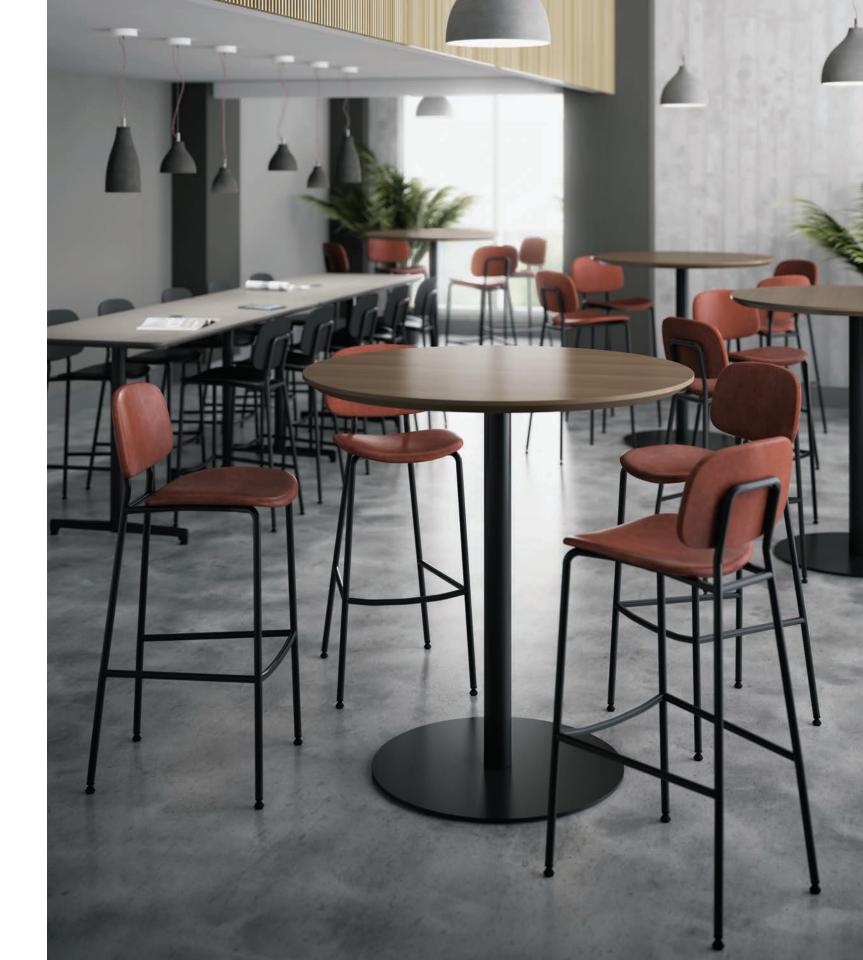

## ENGAGING. ADAPTABLE.

Use Nosh to unify the design of an open dining space, or bring easy flexibility to smaller collaborative mixed use spaces. Choose from modern finishes to create just the right vibe.

meet Nozh.

A quick place to chat, a nook to grab a bite and take a breath, a space for the kind of collaboration that just happens naturally. Nosh tables are the calm surface on which exciting connections happen.