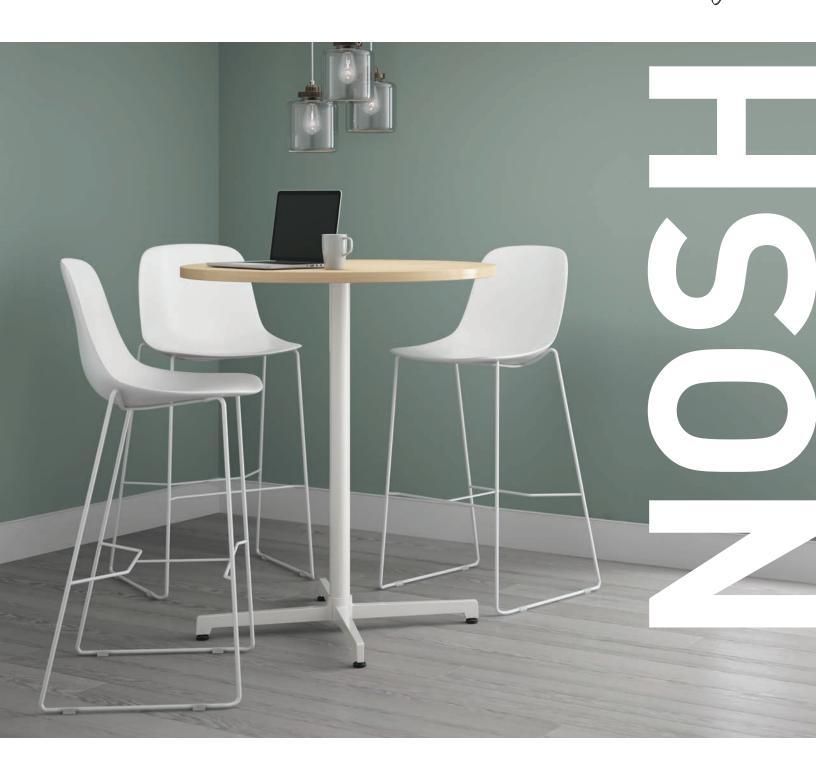

## ENGAGING. ADAPTABLE.

Use Nosh to unify the design of an open dining space, or bring easy flexibility to smaller collaborative mixed use spaces. Choose from modern finishes to create just the right vibe.

meet Nozh.

A quick place to chat, a nook to grab a bite and take a breath, a space for the kind of collaboration that just happens naturally. Nosh tables are the calm surface on which exciting connections happen.