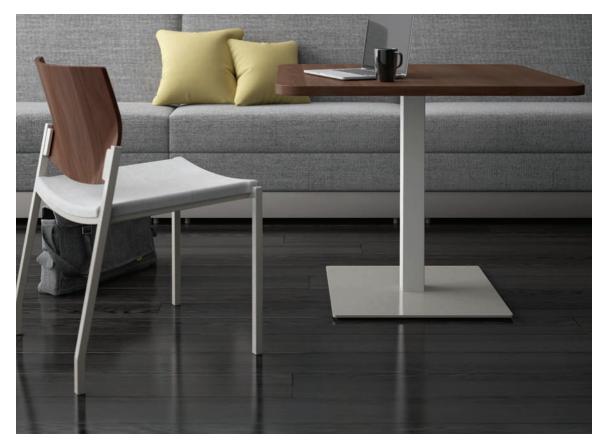

## A FEEL THAT JUST FITS.

Stick with rounded tops for a pull-up-a-chair style, or choose square edges for a clean, focused look.

T-base

X4-base