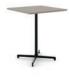

## A FEEL THAT JUST FITS.

Stick with rounded tops for a pull-up-a-chair style, or choose square edges for a clean, focused look.

T-base

X4-base