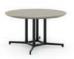

## A FEEL THAT JUST FITS.

Stick with rounded tops for a pull-up-a-chair style, or choose square edges for a clean, focused look.

T-base

X4-base