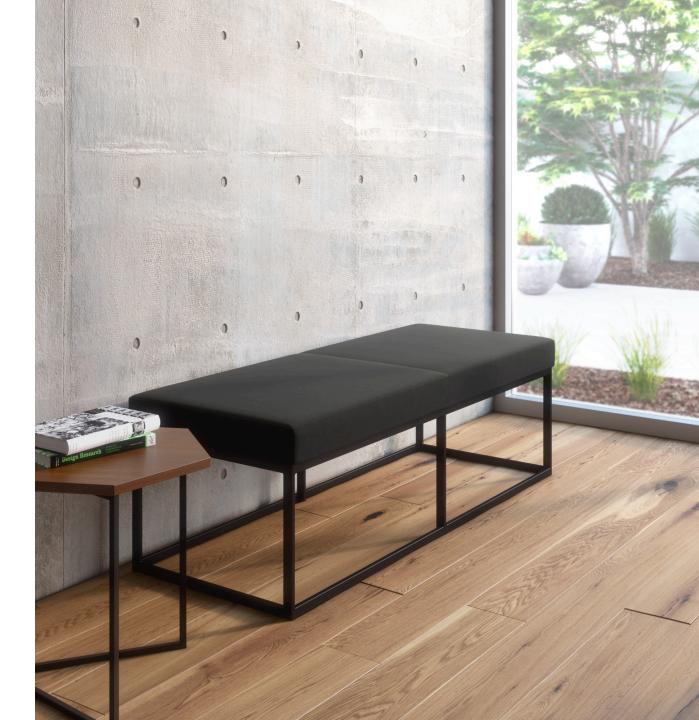

#### offered in 3 top styles

plain upholstered quilted upholstered fold tufted

#### metal frame

The rectangular frame has a sleek, minimalistic feel available in matte black, pewter, soft nickel, and arctic silver.

#### simplistic design

Choose the top that best fits your style while keeping it simple with the thin profile frame and sleek design.

statement of line

**2 sizes:** 52", 78"

top options: tufted, quilted,

plain upholstery