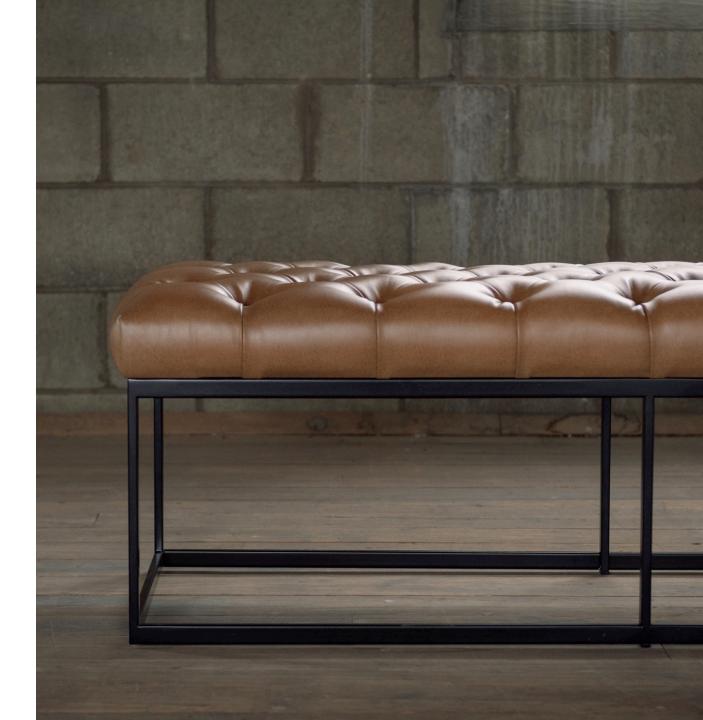

#### classic. refined. sophisticated.

This bench series pairs a tufted seat with a sleek metal frame to provide a midcentury modern aesthetic. The spatial design and diverse stitch options gives this collection considerable flexibility.

#### tufted upholstery

This technique combined with a simplistic frame is a refined twist on traditional upholstery practice.

#### metal frame

The rectangular frame has a sleek, minimalistic feel available in matte black, pewter, soft nickel, and arctic silver.