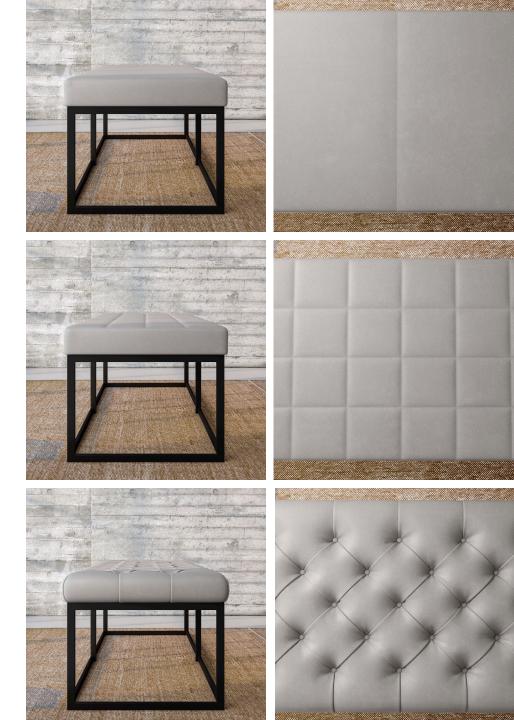

#### offered in 3 top styles

plain upholstered quilted upholstered fold tufted

#### upholstery

fabric orientation will be rail-road (unless called out as a special)

restricted to solid fabrics on tufted & quilted tops

+ See pricelist for more information

#### simplistic design

Choose the top that best fits your style while keeping it simple with the thin profile frame and sleek design.

statement of line

**2 sizes:** 52", 78"

top options: tufted, quilted,

plain upholstery