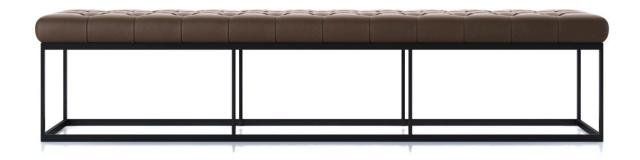

#### tufted upholstery

This technique combined with a simplistic frame is a refined twist on traditional upholstery practice.

#### metal frame

The rectangular frame has a sleek, minimalistic feel available in matte black, pewter, soft nickel, and arctic silver.

#### simplistic design

Choose the top that best fits your style while keeping it simple with the thin profile frame and sleek design.

statement of line

**2 sizes:** 52", 78"

top options: tufted, quilted,

plain upholstery