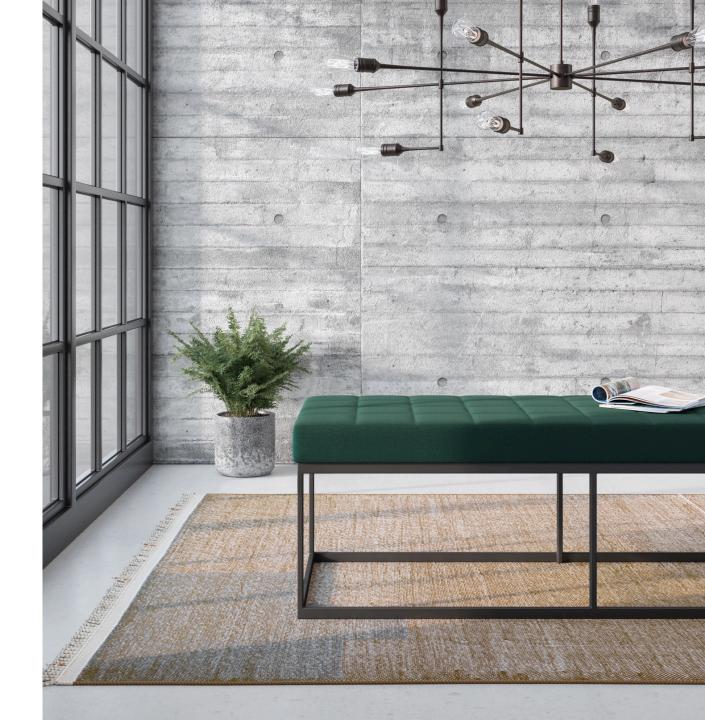

#### classic. refined. sophisticated.

This bench series pairs a tufted seat with a sleek metal frame to provide a midcentury modern aesthetic. The spatial design and diverse stitch options gives this collection considerable flexibility.

#### tufted upholstery

This technique combined with a simplistic frame is a refined twist on traditional upholstery practice.

#### metal frame

The rectangular frame has a sleek, minimalistic feel available in matte black, pewter, soft nickel, and arctic silver.

#### simplistic design

Choose the top that best fits your style while keeping it simple with the thin profile frame and sleek design.

statement of line

**2 sizes:** 52", 78"

top options: tufted, quilted,

plain upholstery