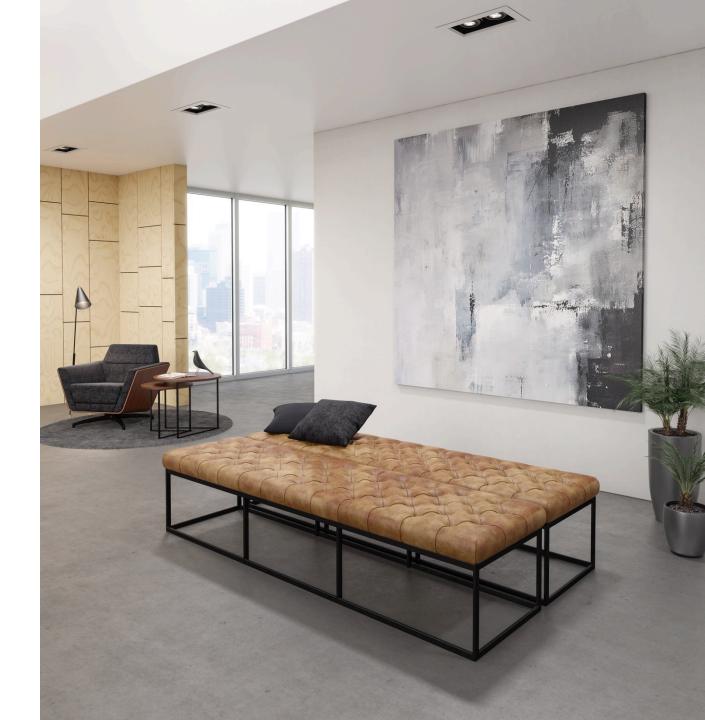

#### classic. refined. sophisticated.

This bench series pairs a tufted seat with a sleek metal frame to provide a midcentury modern aesthetic. The spatial design and diverse stitch options gives this collection considerable flexibility.

Relax with the refined beauty of Oxley while making a statement in any space.

#### tufted upholstery

This technique combined with a simplistic frame is a refined twist on traditional upholstery practice.

#### metal frame

The rectangular frame has a sleek, minimalistic feel available in matte black, pewter, soft nickel, and arctic silver.