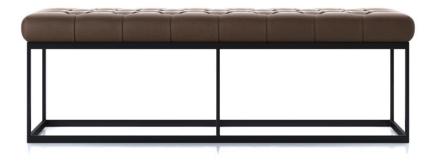

#### tufted upholstery

This technique combined with a simplistic frame is a refined twist on traditional upholstery practice.

#### metal frame

The rectangular frame has a sleek, minimalistic feel available in matte black, pewter, soft nickel, and arctic silver.

#### simplistic design

Choose the top that best fits your style while keeping it simple with the thin profile frame and sleek design.

statement of line

**2 sizes:** 52", 78"

top options: tufted, quilted,

plain upholstery