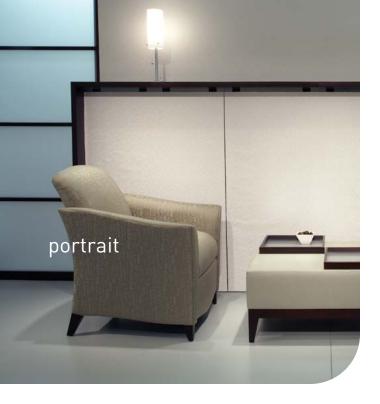

## portrait

guest, swivel and lounge chairs

guest

Refined curves are showcased throughout the Portrait series. Go classic with a traditional scroll arm or modern with no arm at all.

Armless Reverse diamond detail Scroll arm

portrait

Regency arm Scroll arm Two seat with reverse diamond