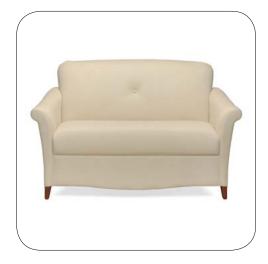

## lounge

Elegant lines define Portrait's timeless design. The serpentine front balances with the two arm styles and the back's soft arc.

guest chair overall dimensions 35"H 23"W 25.5"D

guest chair overall dimensions 35"H 22.5"W 25.5"D

lounge chair overall dimensions 35"H 55"W 31.5"D

lounge chair overall dimensions 35.5"H 76.75"W 31.5"D

portrait designed by Andrew Gower

jsifurniture.com 800.457.4511

812.482.3204 **o** 225 Clay Street 812.482.1548 F Jasper, Indiana 47546