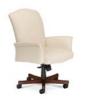

## portrait

guest, swivel and lounge chairs

guest

Refined curves are showcased throughout the Portrait series. Go classic with a traditional scroll arm or modern with no arm at all.

Armless Reverse diamond detail Scroll arm

## lounge

Elegant lines define Portrait's timeless design. The serpentine front balances with the two arm styles and the back's soft arc.

guest chair overall dimensions 35"H 23"W 25.5"D

guest chair overall dimensions 35"H 22.5"W 25.5"D