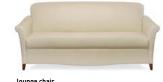

## lounge

Elegant lines define Portrait's timeless design. The serpentine front balances with the two arm styles and the back's soft arc.

guest chair overall dimensions 35"H 23"W 25.5"D

guest chair overall dimensions 35"H 22.5"W 25.5"D

lounge chair overall dimensions 35"H 55"W 31.5"D

lounge chair overall dimensions 35.5"H 76.75"W 31.5"D

portrait designed by Andrew Gower

jsifurniture.com 800.457.4511

812.482.3204 **o** 225 Clay Street 812.482.1548 F Jasper, Indiana 47546