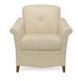

## lounge

Elegant lines define Portrait's timeless design. The serpentine front balances with the two arm styles and the back's soft arc.

guest chair overall dimensions 35"H 23"W 25.5"D

guest chair overall dimensions 35"H 22.5"W 25.5"D

lounge chair overall dimensions 35"H 55"W 31.5"D

lounge chair overall dimensions 35.5"H 76.75"W 31.5"D

portrait designed by Andrew Gower

jsifurniture.com 800.457.4511

812.482.3204 **o** 225 Clay Street 812.482.1548 F Jasper, Indiana 47546