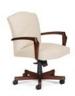

portrait

Regency arm Scroll arm Two seat with reverse diamond

executive swivel overall dimensions 43.25"H 28.75"W 28.5"D

executive swivel overall dimensions 43.25"H 28.75"W 28.5"D

management swivel overall dimensions 40.5"H 25.25"W 28.5"D

lounge chair overall dimensions 35.5°H 33.5°W 31.5°D