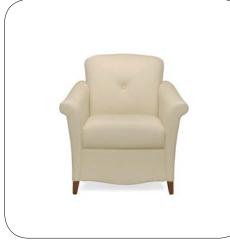

## lounge

Elegant lines define Portrait's timeless design. The serpentine front balances with the two arm styles and the back's soft arc.

guest chair overall dimensions 35"H 23"W 25.5"D

guest chair overall dimensions 35"H 22.5"W 25.5"D

executive swivel overall dimensions 43.25"H 28.75"W 28.5"D

executive swivel overall dimensions 43.25"H 28.75"W 28.5"D

management swivel overall dimensions 40.5"H 25.25"W 28.5"D

lounge chair overall dimensions 35.5°H 33.5°W 31.5°D