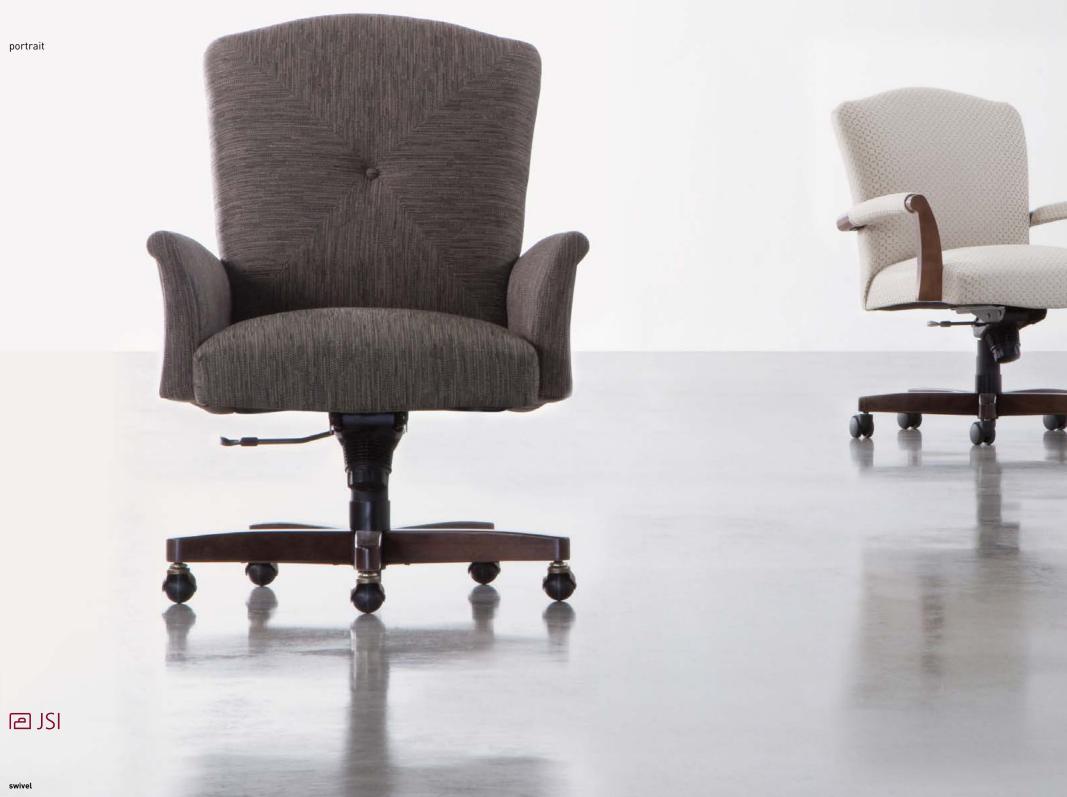

swivel

Versatile design elements are made classic. Portrait swivel chairs feature two back heights, three arm styles and an optional button with reverse diamond detail.

Regency arm Open scroll arm Upholstered scroll arm