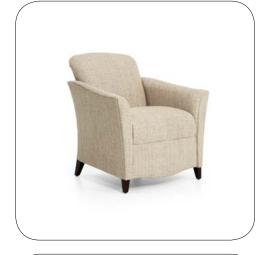

## portrait

guest, swivel and lounge chairs

guest

Refined curves are showcased throughout the Portrait series. Go classic with a traditional scroll arm or modern with no arm at all.

Armless Reverse diamond detail Scroll arm

## lounge

Elegant lines define Portrait's timeless design. The serpentine front balances with the two arm styles and the back's soft arc.

guest chair overall dimensions 35"H 23"W 25.5"D

guest chair overall dimensions 35"H 22.5"W 25.5"D