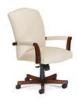

swivel

Versatile design elements are made classic. Portrait swivel chairs feature two back heights, three arm styles and an optional button with reverse diamond detail.

Regency arm Open scroll arm Upholstered scroll arm

executive swivel overall dimensions 43.25"H 28.75"W 28.5"D

executive swivel overall dimensions 43.25"H 28.75"W 28.5"D

management swivel overall dimensions 40.5"H 25.25"W 28.5"D

lounge chair overall dimensions 35.5°H 33.5°W 31.5°D