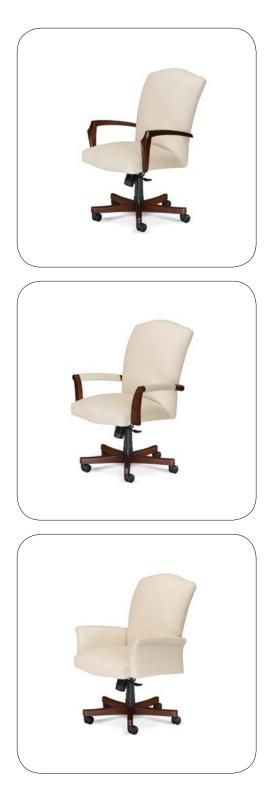

swivel

Versatile design elements are made classic. Portrait swivel chairs feature two back heights, three arm styles and an optional button with reverse diamond detail.

Regency arm Open scroll arm Upholstered scroll arm

portrait

Regency arm Scroll arm Two seat with reverse diamond

executive swivel overall dimensions 43.25"H 28.75"W 28.5"D

executive swivel overall dimensions 43.25"H 28.75"W 28.5"D

management swivel overall dimensions 40.5"H 25.25"W 28.5"D

lounge chair overall dimensions 35.5°H 33.5°W 31.5°D