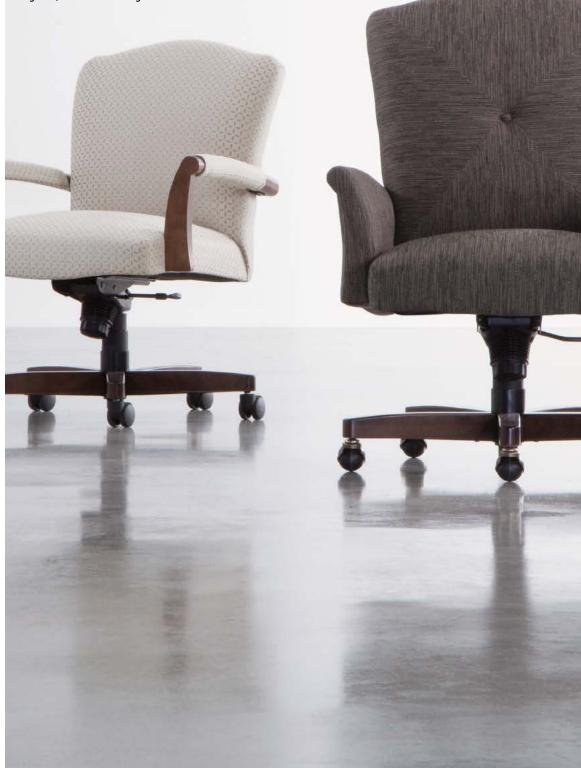

swivel

Versatile design elements are made classic. Portrait swivel chairs feature two back heights, three arm styles and an optional button with reverse diamond detail.

Regency arm Open scroll arm Upholstered scroll arm