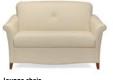

## lounge

Elegant lines define Portrait's timeless design. The serpentine front balances with the two arm styles and the back's soft arc.

guest chair overall dimensions 35"H 23"W 25.5"D

guest chair overall dimensions 35"H 22.5"W 25.5"D

executive swivel overall dimensions 43.25"H 28.75"W 28.5"D

executive swivel overall dimensions 43.25"H 28.75"W 28.5"D

management swivel overall dimensions 40.5"H 25.25"W 28.5"D

lounge chair overall dimensions 35.5°H 33.5°W 31.5°D