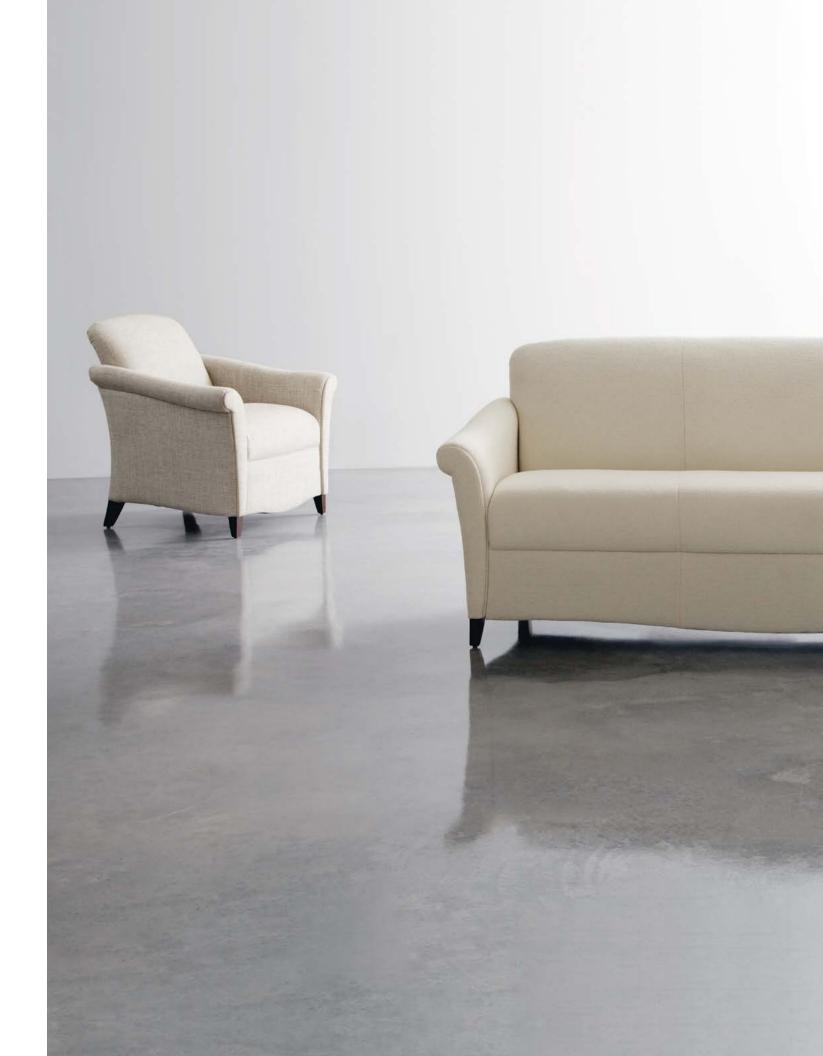

## lounge

Elegant lines define Portrait's timeless design. The serpentine front balances with the two arm styles and the back's soft arc.

guest chair overall dimensions 35"H 23"W 25.5"D

guest chair overall dimensions 35"H 22.5"W 25.5"D

lounge chair overall dimensions 35"H 55"W 31.5"D

lounge chair overall dimensions 35.5"H 76.75"W 31.5"D

portrait designed by Andrew Gower

jsifurniture.com 800.457.4511

812.482.3204 **o** 225 Clay Street 812.482.1548 F Jasper, Indiana 47546