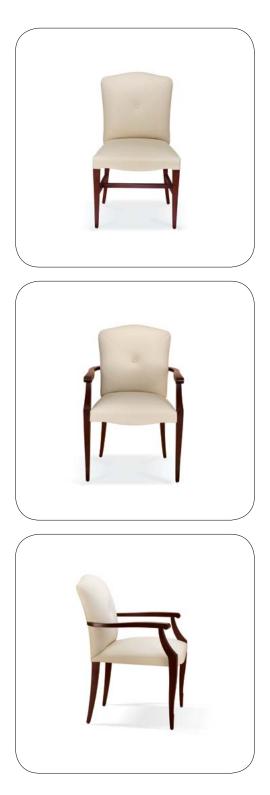

## portrait

guest, swivel and lounge chairs





guest

Refined curves are showcased throughout the Portrait series. Go classic with a traditional scroll arm or modern with no arm at all.



Armless Reverse diamond detail Scroll arm



swivel

Versatile design elements are made classic. Portrait swivel chairs feature two back heights, three arm styles and an optional button with reverse diamond detail.



Regency arm Open scroll arm Upholstered scroll arm

portrait







Regency arm Scroll arm Two seat with reverse diamond





## lounge

Elegant lines define Portrait's timeless design. The serpentine front balances with the two arm styles and the back's soft arc.





guest chair overall dimensions 35"H 23"W 25.5"D



guest chair overall dimensions 35"H 22.5"W 25.5"D



executive swivel overall dimensions 43.25"H 28.75"W 28.5"D



executive swivel overall dimensions 43.25"H 28.75"W 28.5"D



management swivel overall dimensions 40.5"H 25.25"W 28.5"D



lounge chair overall