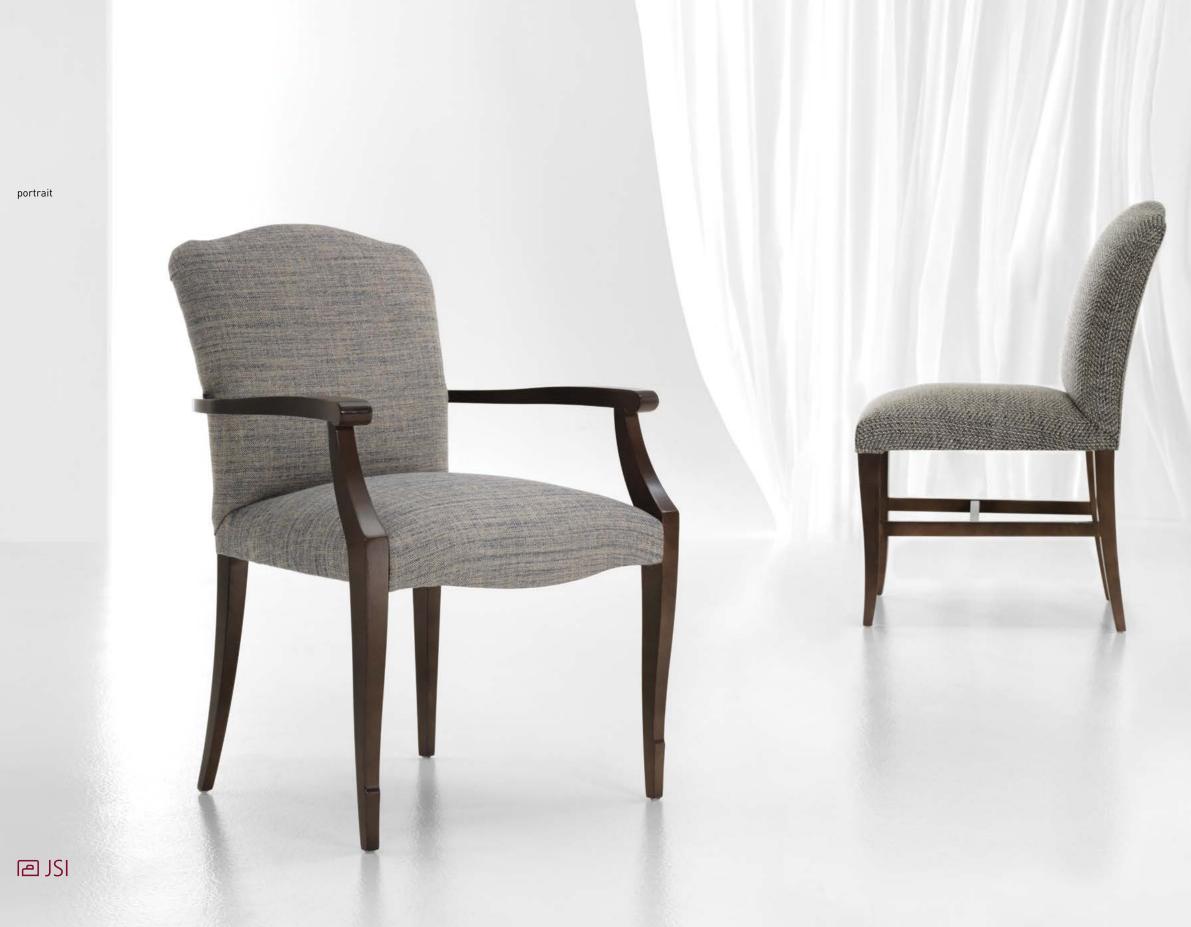

## portrait

guest, swivel and lounge chairs

guest

Refined curves are showcased throughout the Portrait series. Go classic with a traditional scroll arm or modern with no arm at all.

Armless Reverse diamond detail Scroll arm

## lounge

Elegant lines define Portrait's timeless design. The serpentine front balances with the two arm styles and the back's soft arc.

guest chair overall dimensions 35"H 23"W 25.5"D

guest chair overall dimensions 35"H 22.5"W 25.5"D