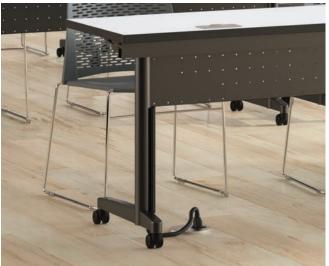

## ON TASK.

Specifying training tables shouldn't be complex, so Prep offers preconfigured tables to make ordering easy. Add optional linking and power kits to create configurations for any task

Prep's X-bases offer multi-sided seating in three heights, perfect for social hubs.
Pull up a chair or stool to recharge with a coffee, a book or a friendly conversation.