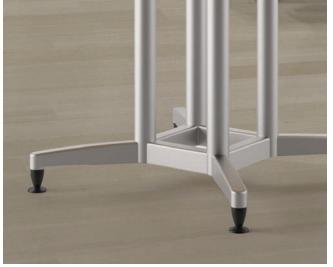

## WELCOME ANYWHERE.

Name the environment, and Prep will casually fit right in.
T-bases and unique X4-bases allow for larger table tops and more leg room — in any work or dining atmosphere.

round work height