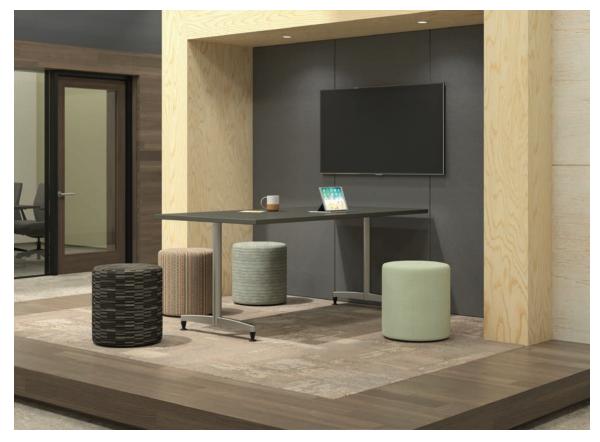

## ON TASK.

Specifying training tables shouldn't be complex, so Prep offers preconfigured tables to make ordering easy. Add optional linking and power kits to create configurations for any task

Prep's X-bases offer multi-sided seating in three heights, perfect for social hubs.
Pull up a chair or stool to recharge with a coffee, a book or a friendly conversation.

## WELCOME ANYWHERE.

Name the environment, and Prep will casually fit right in.
T-bases and unique X4-bases allow for larger table tops and more leg room — in any work or dining atmosphere.

round work height