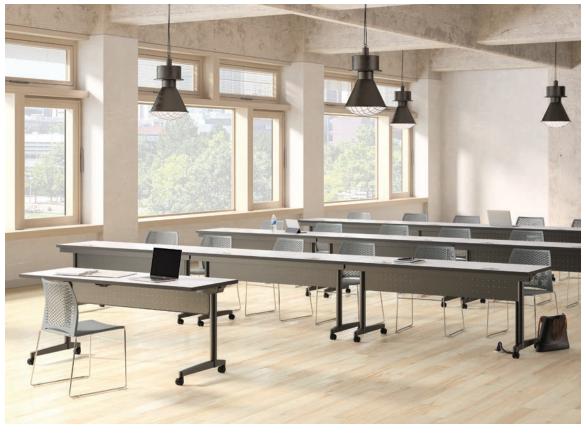

## ON TASK.

Specifying training tables shouldn't be complex, so Prep offers preconfigured tables to make ordering easy. Add optional linking and power kits to create configurations for any task

Prep's X-bases offer multi-sided seating in three heights, perfect for social hubs.
Pull up a chair or stool to recharge with a coffee, a book or a friendly conversation.

rectangular work height

rectangular training table