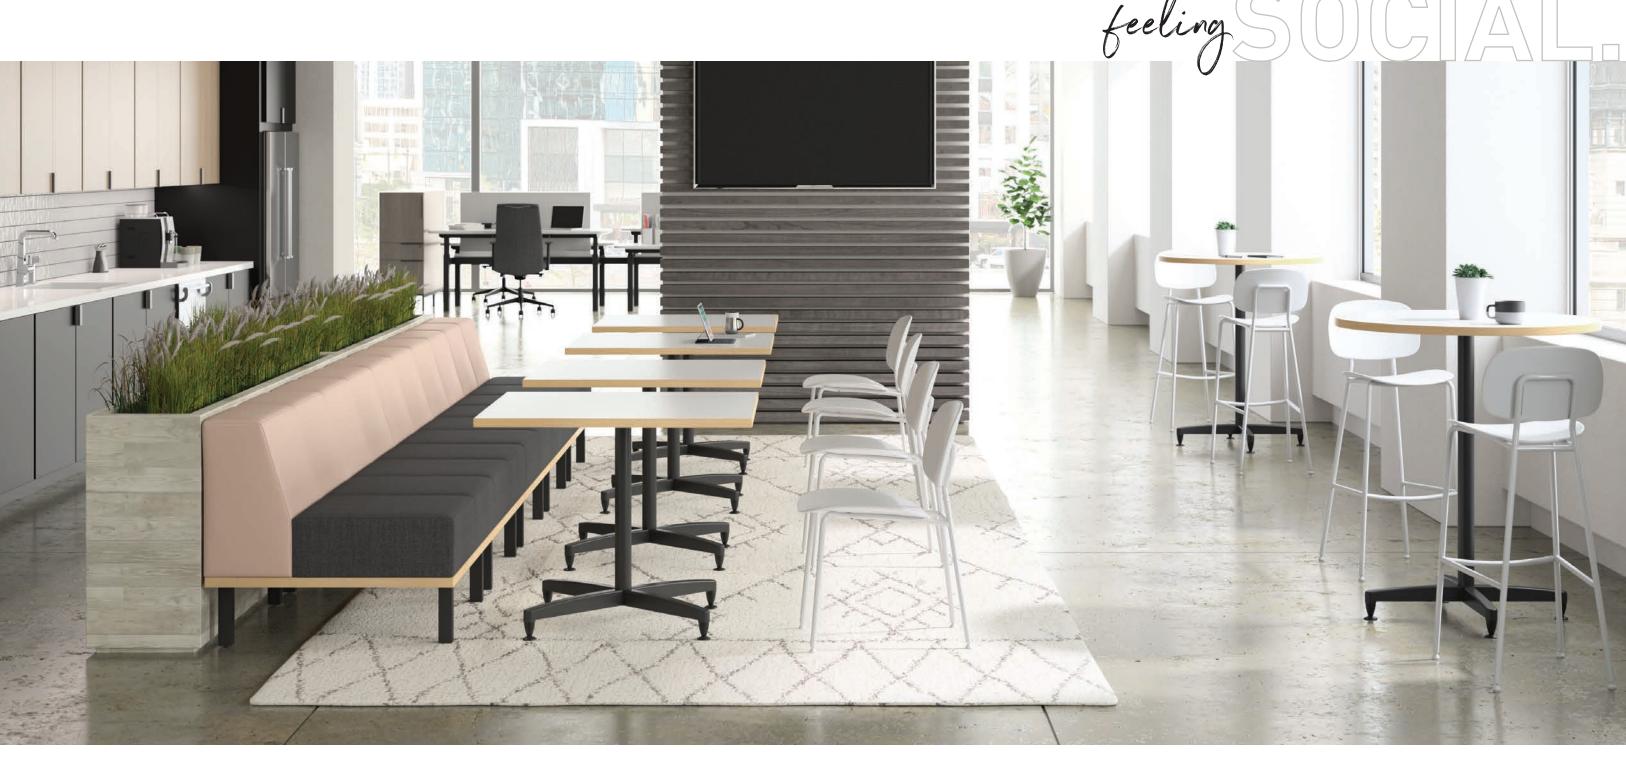

## ON TASK.

Specifying training tables shouldn't be complex, so Prep offers preconfigured tables to make ordering easy. Add optional linking and power kits to create configurations for any task

Prep's X-bases offer multi-sided seating in three heights, perfect for social hubs.
Pull up a chair or stool to recharge with a coffee, a book or a friendly conversation.

## WELCOME ANYWHERE.

Name the environment, and Prep will casually fit right in.
T-bases and unique X4-bases allow for larger table tops and more leg room — in any work or dining atmosphere.

round work height