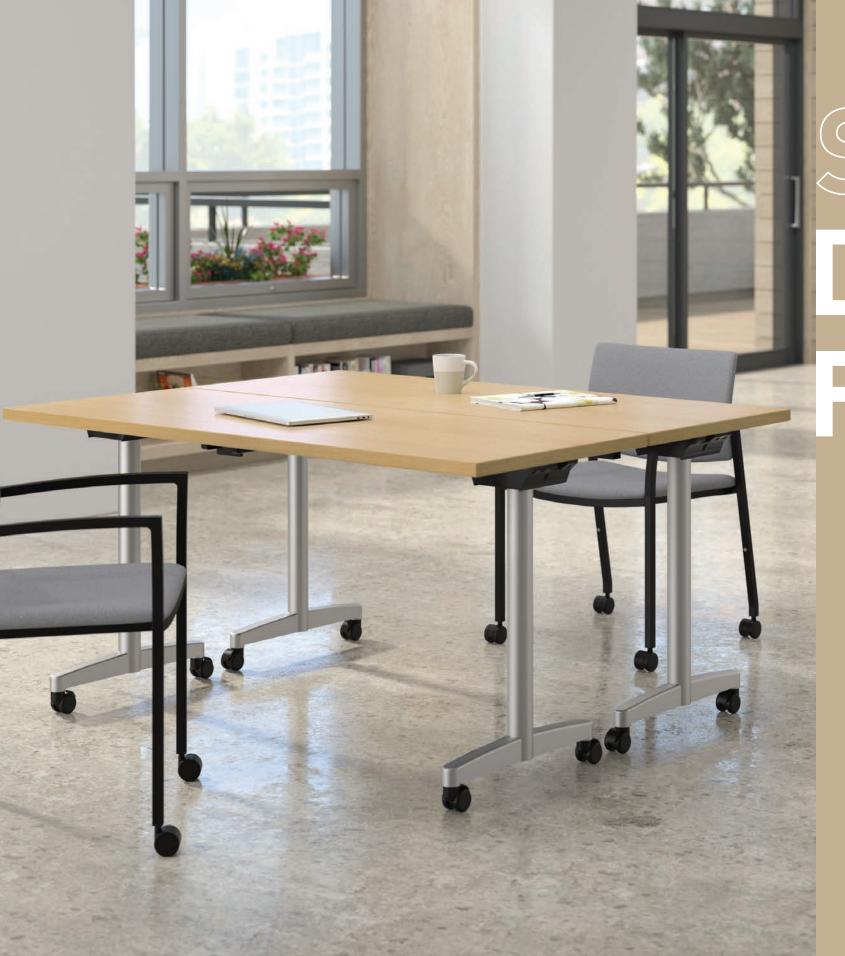

## ON TASK.

Specifying training tables shouldn't be complex, so Prep offers preconfigured tables to make ordering easy. Add optional linking and power kits to create configurations for any task

Prep's X-bases offer multi-sided seating in three heights, perfect for social hubs.
Pull up a chair or stool to recharge with a coffee, a book or a friendly conversation.

rectangular work height

rectangular training table