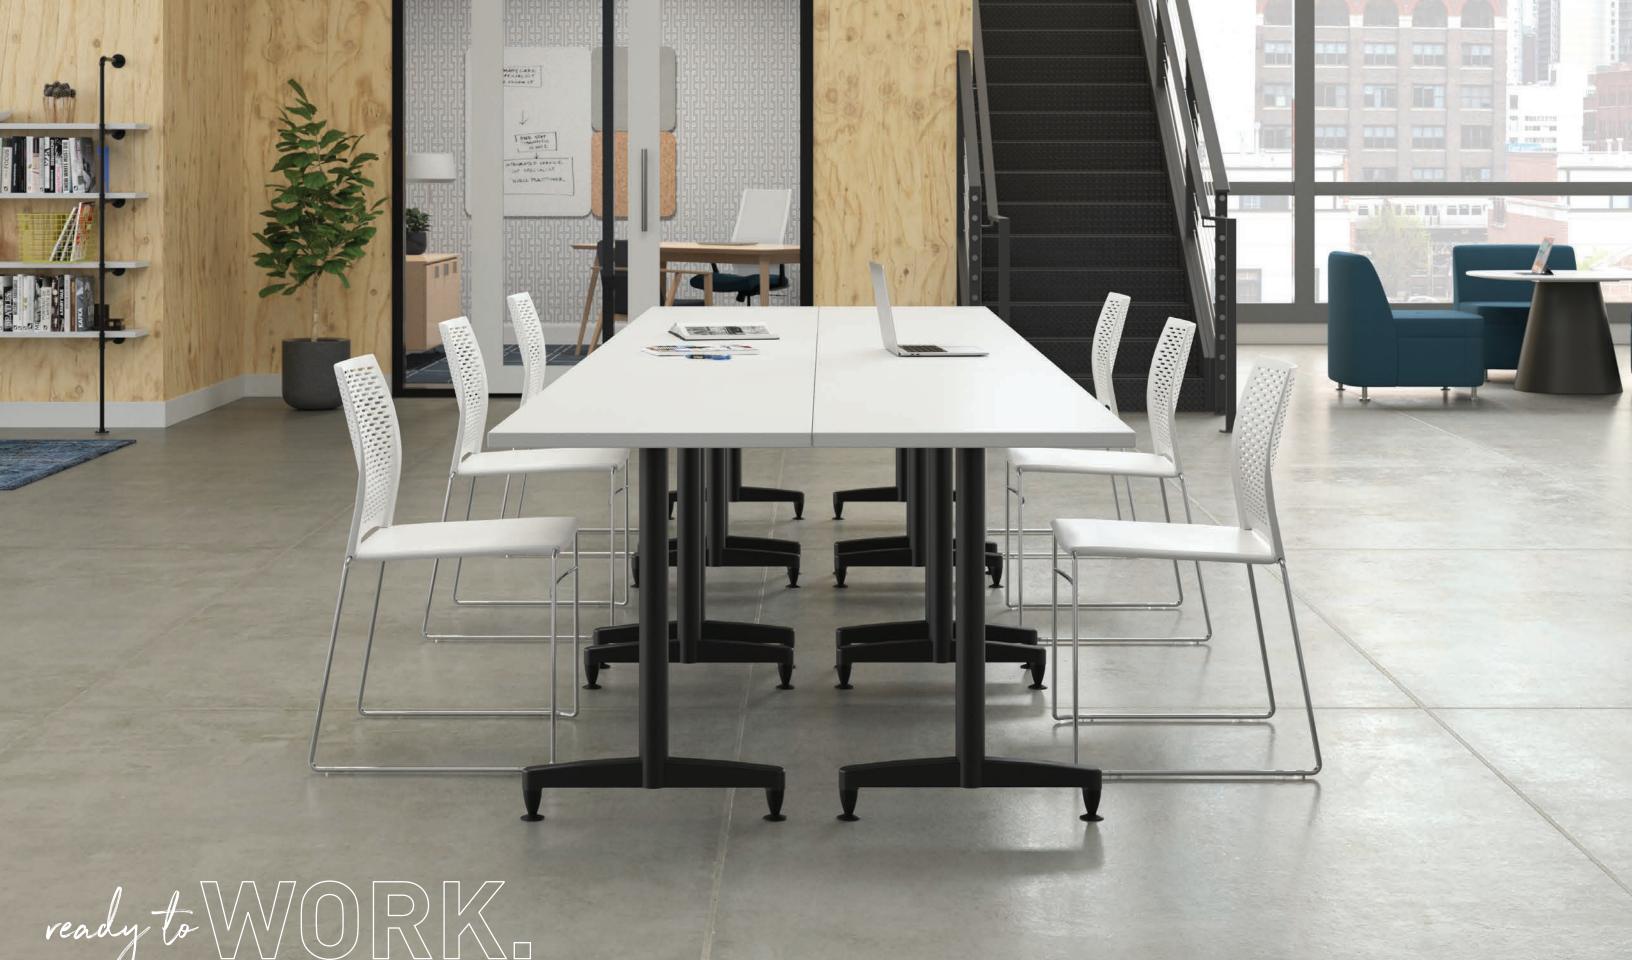

## ON TASK.

Specifying training tables shouldn't be complex, so Prep offers preconfigured tables to make ordering easy. Add optional linking and power kits to create configurations for any task

Prep's X-bases offer multi-sided seating in three heights, perfect for social hubs.
Pull up a chair or stool to recharge with a coffee, a book or a friendly conversation.

rectangular work height

rectangular training table