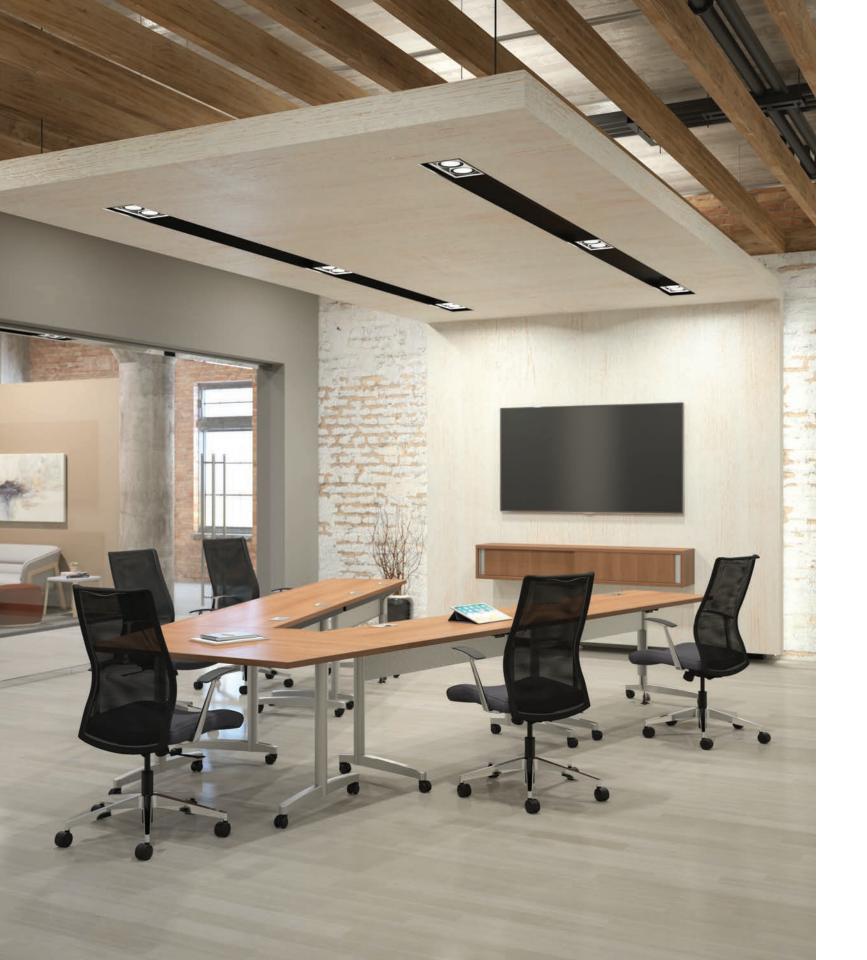

## WELCOME ANYWHERE.

Name the environment, and Prep will casually fit right in.
T-bases and unique X4-bases allow for larger table tops and more leg room — in any work or dining atmosphere.

round work height

rectangular work height

rectangular training table