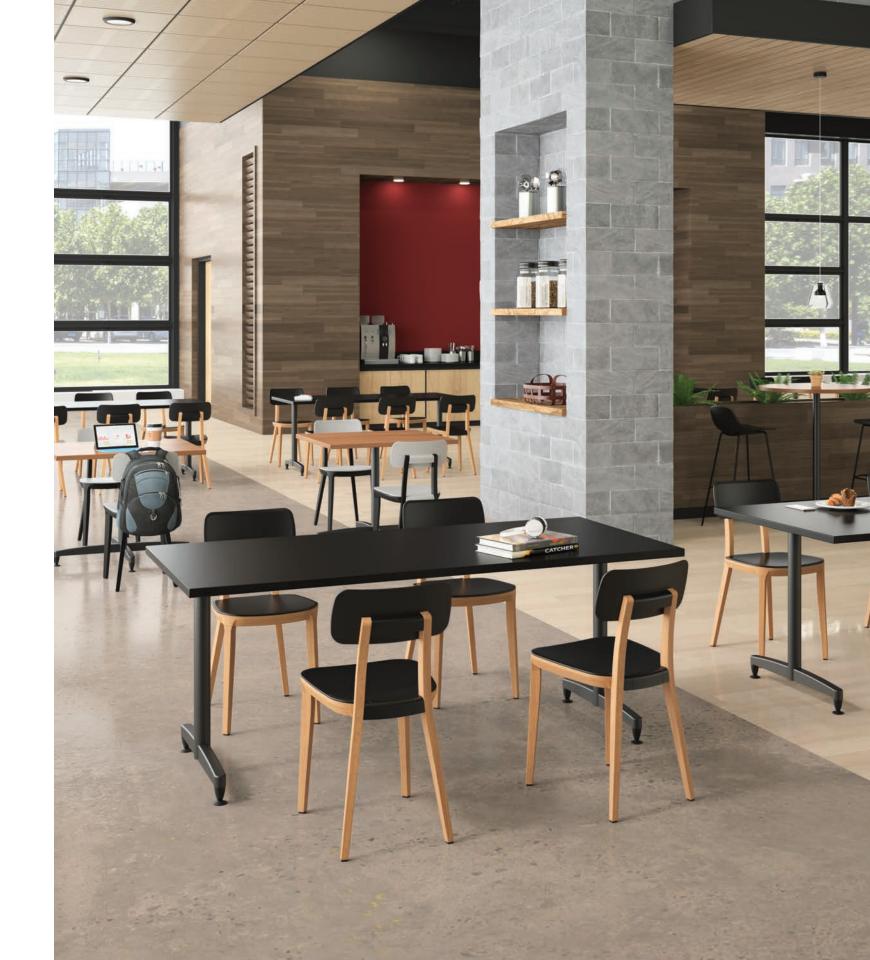

## WELCOME ANYWHERE.

Name the environment, and Prep will casually fit right in.
T-bases and unique X4-bases allow for larger table tops and more leg room — in any work or dining atmosphere.

round work height

rectangular work height

rectangular training table