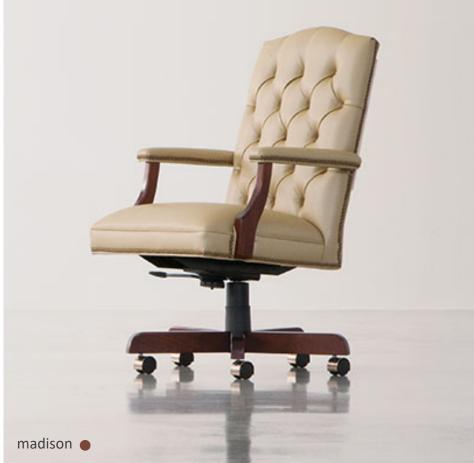

## **TRADITIONAL SWIVEL**

#### **FEATURES WE LOVE:**

upholstered rolled arms • • • upholstered open arms • • exposed wood detailing • •

decorative stitching ••

button/tufted back option ••

antique trim nails

wood base • • • •

swivel tilt + pneumatic lift • • • •

synchro option

knee-tilt control

dual wheel casters ••