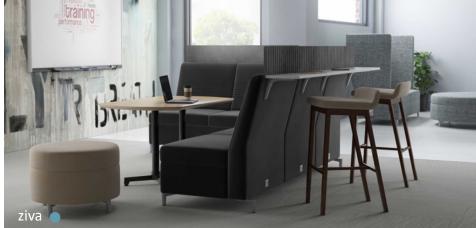

• •

solid surface tops

counter + bar heights • • •













Our modular and freestanding lounge & table collections can add comfort, style and function to any space — from quiet collaborative nooks to expansive reception areas.

#### **FEATURES WE LOVE:**

contrasting fabrics
matching ottomans + tables
linking tables
media centers
curved lounge units
tablet arms
integrated power options
cup holders
privacy surrounds
work shelves
caster options



## **MODULAR** + **FREESTANDING**

#### **FEATURES WE LOVE:**

contrasting fabrics • • • • laminate + veneer finishes • • • ottomans + coffee tables • • • • • modular/linking tables • • • media units • • • • • tablet arms • • • • • 300lb static load rated tablet arms cup holders 



caster options • • •

back work shelves • • • •















## **FREESTANDING**

#### **FEATURES WE LOVE:**

contrasting fabrics • • • • laminate + veneer finishes • • • solid wood components • • • •

aluminum inlays • • •

ottomans + coffee tables • • • •

benches ••

poufs

rockers

low lounge ••

coordinating wall tiles

lamps

power options ••

magazine pouches











Our seating encompasses guest and swivel chairs fit for the office, to wood, plastic, metal and outdoor options to suit any style of dining, to modern benches that can extend seating across any space.

#### **FEATURES WE LOVE:**

wood construction metal frames detailed upholstery bariatric options mixed materials varied arm styles varied back options caster options premium finishes stool heights





## **GUEST**

#### **FEATURES WE LOVE:**

wood construction • • • • •

me