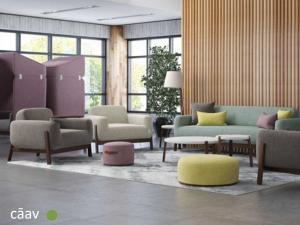

les
media centers
curved lounge units
tablet arms
integrated power options
cup holders
privacy surrounds
work shelves
caster options



## **MODULAR** + **FREESTANDING**

#### **FEATURES WE LOVE:**

contrasting fabrics • • • • laminate + veneer finishes • • • ottomans + coffee tables • • • • • modular/linking tables • • • media units • • • • • tablet arms • • • • • 300lb static load rated tablet arms cup holders 



caster options • • •

back work shelves • • • •















## **FREESTANDING**

#### **FEATURES WE LOVE:**

contrasting fabrics • • • • laminate + veneer finishes • • • solid wood components • • • •

aluminum inlays • • •

ottomans + coffee tables • • • •

benches ••

poufs

rockers

low lounge ••

coordinating wall tiles

lamps

power options ••

magazine pouches











Our seating encompasses guest and swivel chairs fit for the office, to wood, plastic, metal and outdoor options to suit any style of dining, to modern benches that can extend seating across any space.

#### **FEATURES WE LOVE:**

wood construction metal frames detailed upholstery bariatric options mixed materials varied arm styles varied back options caster options premium finishes stool heights





## **GUEST**

#### **FEATURES WE LOVE:**

wood construction • • • • •

metal frame

plastic seat + back option

bariatric models • •

tandem seating • •

armless options • •

swivel base • •

wallsaver design • • • • • •

stackable

linking brackets + tables • •

stools

caster option

contrasting upholstery option • •



















# CONTEMPORARY + TRANSITIONAL SWIVEL

#### **FEATURES