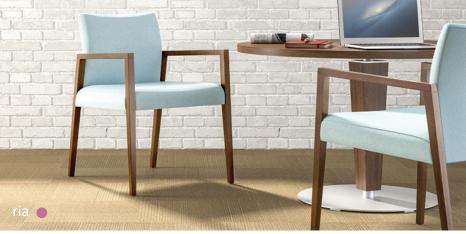

## **GUEST**

#### **FEATURES WE LOVE:**

wood construction • • • • •

metal frame

plastic seat + back option

bariatric models • •

tandem seating • •

armless options • •

swivel base • •

wallsaver design • • • • • •

stackable

linking brackets + tables • •

stools

caster option

contrasting upholstery option • •