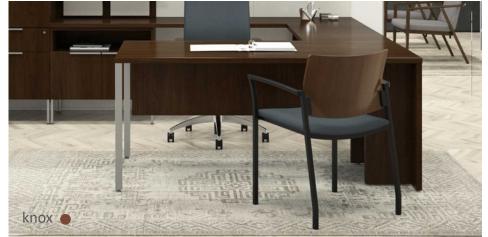

## **GUEST**

#### **FEATURES WE LOVE:**

wood construction • • • • •

metal frame

plastic seat + back option

bariatric models • •

tandem seating • •

armless options • •

swivel base • •

wallsaver design • • • • • •

stackable

linking brackets + tables • •

stools

caster option

contrasting upholstery option • •