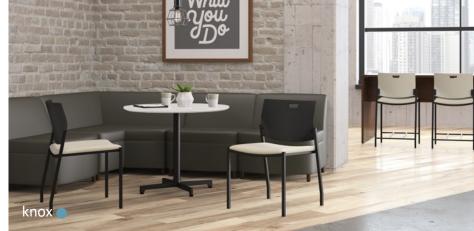

## **GUEST**

#### **FEATURES WE LOVE:**

wood construction • • • • •

metal frame

plastic seat + back option

bariatric models • •

tandem seating • •

armless options • •

swivel base • •

wallsaver design • • • • • •

stackable

linking brackets + tables • •

stools

caster option

contrasting upholstery option • •