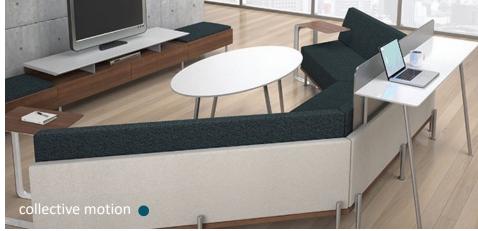

#### **FEATURES WE LOVE:**

various top shapes + sizes

laminate + veneer finishes • • • •

solid surface tops

counter + bar heights • • •

Our modular and freestanding lounge & table collections can add comfort, style and function to any space — from quiet collaborative nooks to expansive reception areas.

#### **FEATURES WE LOVE:**

contrasting fabrics
matching ottomans + tables
linking tables
media centers
curved lounge units
tablet arms
integrated power options
cup holders
privacy surrounds
work shelves
caster options

## **MODULAR** + **FREESTANDING**

#### **FEATURES WE LOVE:**

contrasting fabrics • • • • laminate + veneer finishes • • • ottomans + coffee tables • • • • • modular/linking tables • • • media units • • • • • tablet arms • • • • • 300lb static load rated tablet arms cup holders 

### **PRODUCTS WE LOVE:**

flux

collective motion

lok

proxy

connect

cym

native