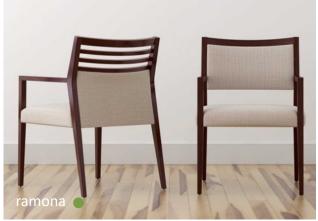

ting wall tiles

lamps

power options ••

magazine pouches











Our seating encompasses guest and swivel chairs fit for the office, to wood, plastic, metal and outdoor options to suit any style of dining, to modern benches that can extend seating across any space.

#### **FEATURES WE LOVE:**

wood construction metal frames detailed upholstery bariatric options mixed materials varied arm styles varied back options caster options premium finishes stool heights





## **GUEST**

#### **FEATURES WE LOVE:**

wood construction • • • • •

metal frame

plastic seat + back option

bariatric models • •

tandem seating • •

armless options • •

swivel base • •

wallsaver design • • • • • •

stackable

linking brackets + tables • •

stools

caster option

contrasting upholstery option • •



















# CONTEMPORARY + TRANSITIONAL SWIVEL

#### **FEATURES WE LOVE:**

aluminum base option • • • • • • wood base option • stool heights •















## **TRADITIONAL SWIVEL**

#### **FEATURES WE LOVE:**

upholstered rolled arms • • • upholstered open arms • • exposed wood detailing • •

decorative stitching ••

button/tufted back option ••

antique trim nails

wood base • • • •

swivel tilt + pneumatic lift • • • •

synchro option

knee-tilt control

dual wheel casters ••













## **WOOD + METAL DINING**

#### **FEATURES WE LOVE:**

wood frames • • • • wood seats • • • mixed materials • • varied back styles •• wood crown detail stool heights • • •













## **METAL + PLASTIC DINING**

#### **FEATURES WE LOVE:**

varied back designs wood seat + back option ● ● ●