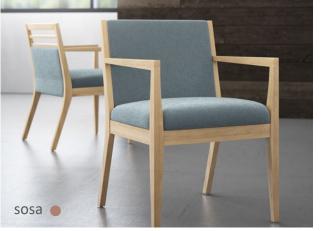

## **GUEST**

#### **FEATURES WE LOVE:**

wood construction • • • • •

metal frame

plastic seat + back option

bariatric models • •

tandem seating • •

armless options • •

swivel base • •

wallsaver design • • • • • •

stackable

linking brackets + tables • •

stools

caster option

contrasting upholstery option • •