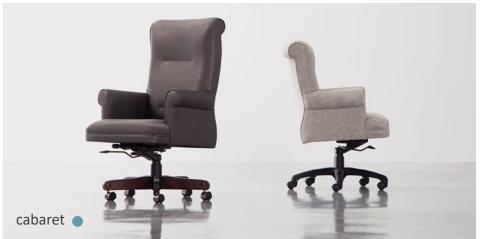

## **TRADITIONAL SWIVEL**

#### **FEATURES WE LOVE:**

upholstered rolled arms • • • upholstered open arms • • exposed wood detailing • •

decorative stitching ••

button/tufted back option ••

antique trim nails

wood base • • • •

swivel tilt + pneumatic lift • • • •