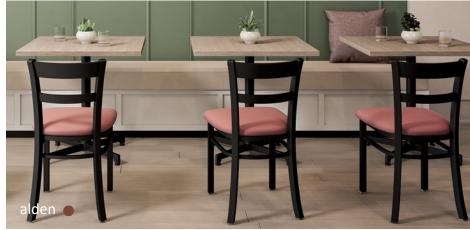

## **GUEST**

#### **FEATURES WE LOVE:**

wood construction • • • • •

metal frame

plastic seat + back option

bariatric models • •

tandem seating • •

armless options • •

swivel base • •

wallsaver design • • • • • •

stackable

linking brackets + tables • •

stools

caster option

contrasting upholstery option • •