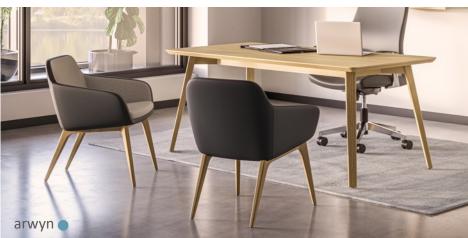

## **GUEST**

#### **FEATURES WE LOVE:**

wood construction • • • • •

metal frame

plastic seat + back option

bariatric models • •

tandem seating • •

armless options • •

swivel base • •

wallsaver design • • • • • •

stackable

linking brackets + tables • •

stools

caster option

contrasting upholstery option • •