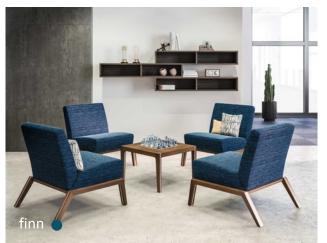

tables
media centers
curved lounge units
tablet arms
integrated power options
cup holders
privacy surrounds
work shelves
caster options



## **MODULAR** + **FREESTANDING**

#### **FEATURES WE LOVE:**

contrasting fabrics • • • • laminate + veneer finishes • • • ottomans + coffee tables • • • • • modular/linking tables • • • media units • • • • • tablet arms • • • • • 300lb static load rated tablet arms cup holders 



caster options • • •

back work shelves • • • •















## **FREESTANDING**

#### **FEATURES WE LOVE:**

contrasting fabrics • • • • laminate + veneer finishes • • • solid wood components • • • •

aluminum inlays • • •

ottomans + coffee tables • • • •

benches ••

poufs

rockers

low lounge ••

coordinating wall tiles

lamps

power options ••

magazine pouches











Our seating encompasses guest and swivel chairs fit for the office, to wood, plastic, metal and outdoor options to suit any style of dining, to modern benches that can extend seating across any space.

#### **FEATURES WE LOVE:**

wood construction metal frames detailed upholstery bariatric options mixed materials varied arm styles varied back options caster options premium finishes stool heights





## **GUEST**

#### **FEATURES WE LOVE:**

wood construction • • • • •

metal frame

plastic seat + back option

bariatric models • •

tandem seating • •

armless options • •

swivel base • •

wallsaver design • • • • • •

stackable

linking brackets + tables • •

stools

caster option

contrasting upholstery option • •



















# CONTEMPORARY + TRANSITIONAL SWIVEL

#### **FEATU