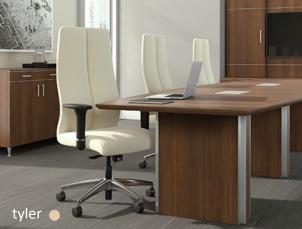

al and outdoor options to suit any style of dining, to modern benches that can extend seating across any space.

#### **FEATURES WE LOVE:**

wood construction metal frames detailed upholstery bariatric options mixed materials varied arm styles varied back options caster options premium finishes stool heights





## **GUEST**

#### **FEATURES WE LOVE:**

wood construction • • • • •

metal frame

plastic seat + back option

bariatric models • •

tandem seating • •

armless options • •

swivel base • •

wallsaver design • • • • • •

stackable

linking brackets + tables • •

stools

caster option

contrasting upholstery option • •



















# CONTEMPORARY + TRANSITIONAL SWIVEL

#### **FEATURES WE LOVE:**

aluminum base option • • • • • • wood base option • stool heights •















## **TRADITIONAL SWIVEL**

#### **FEATURES WE LOVE:**

upholstered rolled arms • • • upholstered open arms • • exposed wood detailing • •

decorative stitching ••

button/tufted back option ••

antique trim nails

wood base • • • •

swivel tilt + pneumatic lift • • • •

synchro option

knee-tilt control

dual wheel casters ••













## **WOOD + METAL DINING**

#### **FEATURES WE LOVE:**

wood frames • • • • wood seats • • • mixed materials • • varied back styles •• wood crown detail stool heights • • •













## **METAL + PLASTIC DINING**

#### **FEATURES WE LOVE:**

varied back designs wood seat + back option ● ● ● 















# INDOOR-OUTDOOR DINING

#### **FEATURES WE LOVE:**

durable

stackable

lightweight

weather-resistant

contoured design

bright colors

arm +