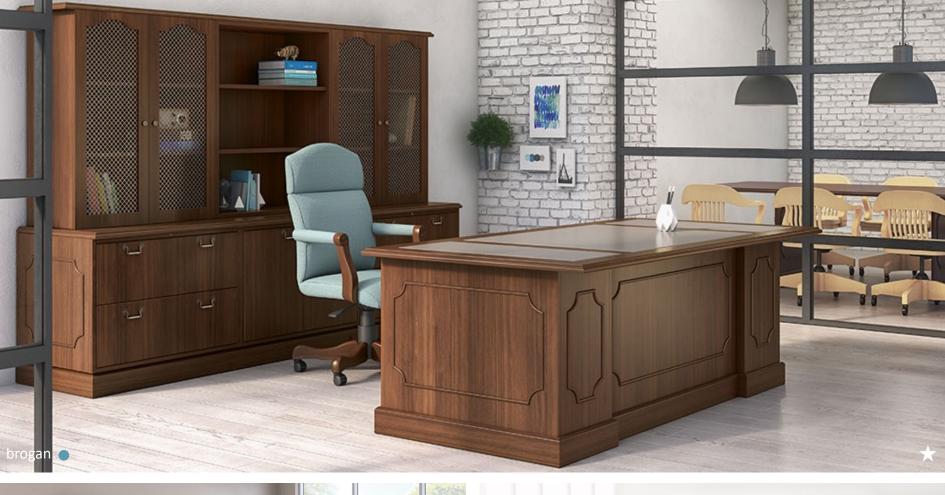

and storage to streamline workflow.

#### **FEATURES WE LOVE:**

laminate + veneer finishes
height adjustable options
modular components
dime size to expansive space solutions
smart storage
integrated technology
competitively priced



# CONTEMPORARY + TRANSITIONAL

#### **FEATURES WE LOVE:**

laminate + veneer finishes solid surface tops height adjustable options modular components open plan solutions open plan solutions smart storage open height adjustable options open plan solutions open plan













## **TRADITIONAL**

#### **FEATURES WE LOVE:**

rich hardwoods + veneers • • • height adjustable options • • • modular components • • • small to large configurations • • picture frame molding • • leather inlay tops • • tackboard panels • smart storage • • integrated technology • • •









HPL tops available

Our broad table offering includes a variety of styles for organized learning, for formal conferences, for casual meetings, and for reception and dining spaces.

#### **FEATURES WE LOVE:**

laminate + veneer finishes
solid surface + glass tops
customizable tops
various shapes + sizes
counter + bar heights
height adjustable options
integrated power + data
wire management
tilt + nesting capabilities
glides + casters



## **LEARNING**

#### **FEATURES WE LOVE:**

durable laminate tops • • • • various top shapes + sizes • • modesty panels • • privacy screens • height adjustable options • instructor stations • integrated power + data • • wire management • • tilt + nesting capabilities • contrasting bases • •



glides + casters ••









## **CONFERENCE**

#### **F