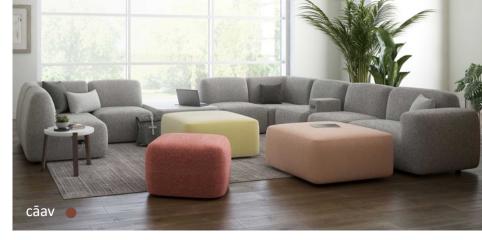

#### **FEATURES WE LOVE:**

various top shapes + sizes

laminate + veneer finishes • • • •

solid surface tops

counter + bar heights • • •

Our modular and freestanding lounge & table collections can add comfort, style and function to any space — from quiet collaborative nooks to expansive reception areas.

#### **FEATURES WE LOVE:**

contrasting fabrics
matching ottomans + tables
linking tables
media centers
curved lounge units
tablet arms
integrated power options
cup holders
privacy surrounds
work shelves
caster options

## **MODULAR** + **FREESTANDING**

#### **FEATURES WE LOVE:**

contrasting fabrics • • • • laminate + veneer finishes • • • ottomans + coffee tables • • • • • modular/linking tables • • • media units • • • • • tablet arms • • • • • 300lb static load rated tablet arms cup holders 