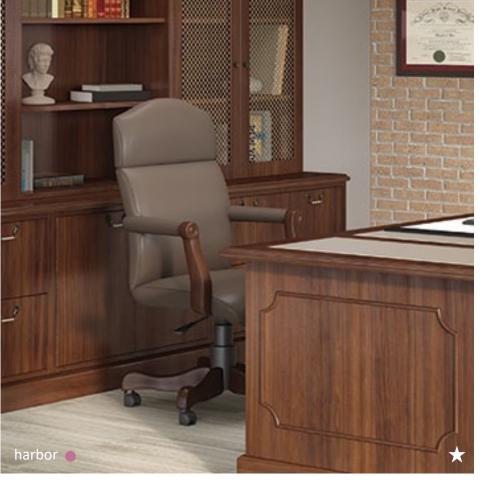

*FEATURES WE LOVE:**

wood construction • • • • •

metal frame

plastic seat + back option

bariatric models • •

tandem seating • •

armless options • •

swivel base • •

wallsaver design • • • • • •

stackable

linking brackets + tables • •

stools

caster option

contrasting upholstery option • •



















# CONTEMPORARY + TRANSITIONAL SWIVEL

#### **FEATURES WE LOVE:**

aluminum base option • • • • • • wood base option • stool heights •















## **TRADITIONAL SWIVEL**

#### **FEATURES WE LOVE:**

upholstered rolled arms • • • upholstered open arms • • exposed wood detailing • •

decorative stitching ••

button/tufted back option ••

antique trim nails

wood base • • • •

swivel tilt + pneumatic lift • • • •

synchro option

knee-tilt control

dual wheel casters ••













## **WOOD + METAL DINING**

#### **FEATURES WE LOVE:**

wood frames • • • • wood seats • • • mixed materials • • varied back styles •• wood crown detail stool heights • • •













## **METAL + PLASTIC DINING**

#### **FEATURES WE LOVE:**

varied back designs wood seat + back option ● ● ● 















# INDOOR-OUTDOOR DINING

#### **FEATURES WE LOVE:**

durable

stackable

lightweight

weather-resistant

contoured design

bright colors

arm + armless models •









## **BENCHES**

#### **FEATURES WE LOVE:**

wood frame

diverse stitch options

tufted seat











Browse our hottest products for education, government, library, dining and corporate environments.

#### **OUR TARGETED VERTICAL MARKETS:**

higher education
GSA/government
K-12
libraries
dining
corporate