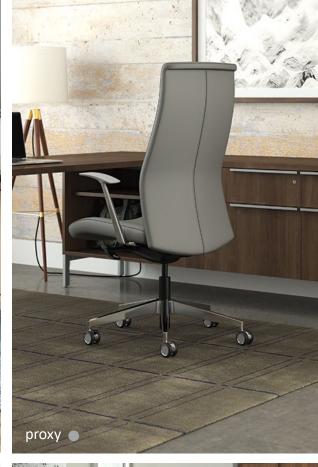

c, metal and outdoor options to suit any style of dining, to modern benches that can extend seating across any space.

#### **FEATURES WE LOVE:**

wood construction metal frames detailed upholstery bariatric options mixed materials varied arm styles varied back options caster options premium finishes stool heights





## **GUEST**

#### **FEATURES WE LOVE:**

wood construction • • • • •

metal frame

plastic seat + back option

bariatric models • •

tandem seating • •

armless options • •

swivel base • •

wallsaver design • • • • • •

stackable

linking brackets + tables • •

stools

caster option

contrasting upholstery option • •



















# CONTEMPORARY + TRANSITIONAL SWIVEL

#### **FEATURES WE LOVE:**

aluminum base option • • • • • • wood base option • stool heights •















## **TRADITIONAL SWIVEL**

#### **FEATURES WE LOVE:**

upholstered rolled arms • • • upholstered open arms • • exposed wood detailing • •

decorative stitching ••

button/tufted back option ••

antique trim nails

wood base • • • •

swivel tilt + pneumatic lift • • • •

synchro option

knee-tilt control

dual wheel casters ••













## **WOOD + METAL DINING**

#### **FEATURES WE LOVE:**

wood frames • • • • wood seats • • • mixed materials • • varied back styles •• wood crown detail stool heights • • •













## **METAL + PLASTIC DINING**

#### **FEATURES WE LOVE:**

varied back designs wood seat + back option ● ● ● 















# INDOOR-OUTDOOR DINING

#### **FEATURES WE LOVE:**

durable

stackable

lightweight

weather-resistant

contoured design

bright colors