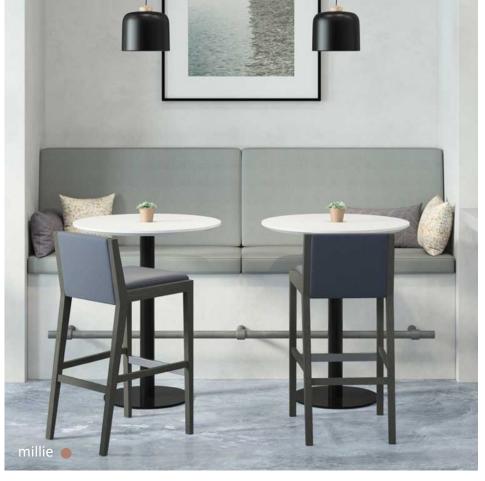

## **GUEST**

#### **FEATURES WE LOVE:**

wood construction • • • • •

metal frame

plastic seat + back option

bariatric models • •

tandem seating • •

armless options • •

swivel base • •

wallsaver design • • • • • •

stackable

linking brackets + tables • •

stools

caster option

contrasting upholstery option • •