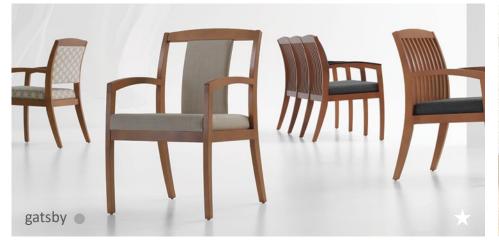

## **GUEST**

#### **FEATURES WE LOVE:**

wood construction • • • • •

metal frame

plastic seat + back option

bariatric models • •

tandem seating • •

armless options • •

swivel base • •

wallsaver design • • • • • •

stackable

linking brackets + tables • •

stools

caster option

contrasting upholstery option • •