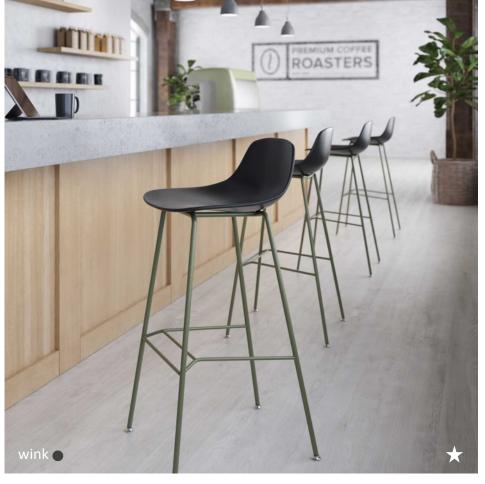

# CONTEMPORARY + TRANSITIONAL SWIVEL

#### **FEATURES WE LOVE:**

aluminum base option • • • • • • wood base option • stool heights •















## **TRADITIONAL SWIVEL**

#### **FEATURES WE LOVE:**

upholstered rolled arms • • • upholstered open arms • • exposed wood detailing • •

decorative stitching ••

button/tufted back option ••

antique trim nails

wood base • • • •

swivel tilt + pneumatic lift • • • •

synchro option

knee-tilt control

dual wheel casters ••













## **WOOD + METAL DINING**

#### **FEATURES WE LOVE:**

wood frames • • • • wood seats • • • mixed materials • • varied back styles •• wood crown detail stool heights • • •













## **METAL + PLASTIC DINING**

#### **FEATURES WE LOVE:**

varied back designs wood seat + back option ● ● ● 















# INDOOR-OUTDOOR DINING

#### **FEATURES WE LOVE:**

durable

stackable

lightweight

weather-resistant

contoured design

bright colors

arm + armless models •









## **BENCHES**

#### **FEATURES WE LOVE:**

wood frame

diverse stitch options

tufted seat











Browse our hottest products for education, government, library, dining and corporate environments.

#### **OUR TARGETED VERTICAL MARKETS:**

higher education
GSA/government
K-12
libraries
dining
corporate



## **HIGHER ED**

### **PRODUCTS WE LOVE:**

proxy

flux

ziva

lok

knox

moto

newton

cāav

connect

cym















## **GOVERNMENT**

#### **PRODUCTS WE LOVE:**

Lok

Proxy

indie

boston

harbor

brogran

arwyn

reef

vision

newton

bespace

proxy

collective conference















## K-12