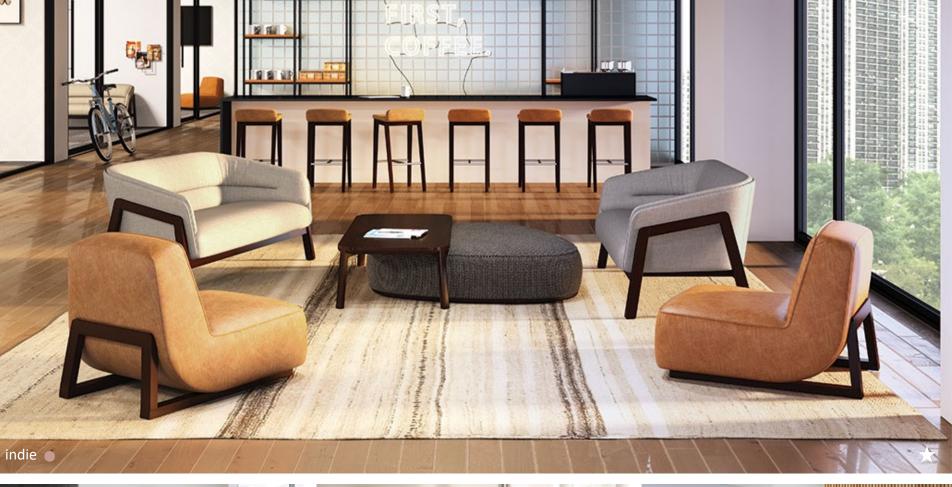

ng tables
media centers
curved lounge units
tablet arms
integrated power options
cup holders
privacy surrounds
work shelves
caster options



## **MODULAR** + **FREESTANDING**

#### **FEATURES WE LOVE:**

contrasting fabrics • • • • laminate + veneer finishes • • • ottomans + coffee tables • • • • • modular/linking tables • • • media units • • • • • tablet arms • • • • • 300lb static load rated tablet arms cup holders 



caster options • • •

back work shelves • • • •















## **FREESTANDING**

#### **FEATURES WE LOVE:**

contrasting fabrics • • • • laminate + veneer finishes • • • solid wood components • • • •

aluminum inlays • • •

ottomans + coffee tables • • • •

benches ••

poufs

rockers

low lounge ••

coordinating wall tiles

lamps

power options ••

magazine pouches











Our seating encompasses guest and swivel chairs fit for the office, to wood, plastic, metal and outdoor options to suit any style of dining, to modern benches that can extend seating across any space.

#### **FEATURES WE LOVE:**

wood construction metal frames detailed upholstery bariatric options mixed materials varied arm styles varied back options caster options premium finishes stool heights





## **GUEST**

#### **FEATURES WE LOVE:**

wood construction • • • • •

metal frame

plastic seat + back option

bariatric models • •

tandem seating • •

armless options • •

swivel base • •

wallsaver design • • • • • •

stackable

linking brackets + tables • •

stools

caster option

contrasting upholstery option • •



















# CONTEMPORARY + TRANSITIONAL SWIVEL

#### **FEA