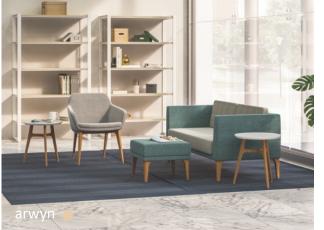

ables
media centers
curved lounge units
tablet arms
integrated power options
cup holders
privacy surrounds
work shelves
caster options



## **MODULAR** + **FREESTANDING**

#### **FEATURES WE LOVE:**

contrasting fabrics • • • • laminate + veneer finishes • • • ottomans + coffee tables • • • • • modular/linking tables • • • media units • • • • • tablet arms • • • • • 300lb static load rated tablet arms cup holders 



caster options • • •

back work shelves • • • •















## **FREESTANDING**

#### **FEATURES WE LOVE:**

contrasting fabrics • • • • laminate + veneer finishes • • • solid wood components • • • •

aluminum inlays • • •

ottomans + coffee tables • • • •

benches ••

poufs

rockers

low lounge ••

coordinating wall tiles

lamps

power options ••

magazine pouches











Our seating encompasses guest and swivel chairs fit for the office, to wood, plastic, metal and outdoor options to suit any style of dining, to modern benches that can extend seating across any space.

#### **FEATURES WE LOVE:**

wood construction metal frames detailed upholstery bariatric options mixed materials varied arm styles varied back options caster options premium finishes stool heights





## **GUEST**

#### **FEATURES WE LOVE:**

wood construction • • • • •

metal frame

plastic seat + back option

bariatric models • •

tandem seating • •

armless options • •

swivel base • •

wallsaver design • • • • • •

stackable

linking brackets + tables • •

stools

caster option

contrasting upholstery option • •



















# CONTEMPORARY + TRANSITIONAL SWIVEL

#### **FEATURE