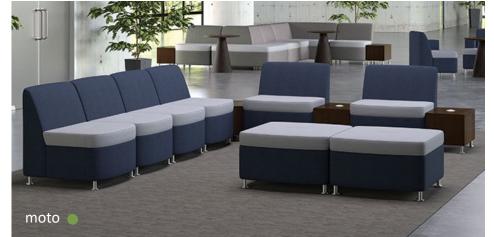

#### **FEATURES WE LOVE:**

various top shapes + sizes

laminate + veneer finishes • • • •

solid surface tops

counter + bar heights • • •

Our modular and freestanding lounge & table collections can add comfort, style and function to any space — from quiet collaborative nooks to expansive reception areas.

#### **FEATURES WE LOVE:**

contrasting fabrics
matching ottomans + tables
linking tables
media centers
curved lounge units
tablet arms
integrated power options
cup holders
privacy surrounds
work shelves
caster options

## **MODULAR** + **FREESTANDING**

#### **FEATURES WE LOVE:**

contrasting fabrics • • • • laminate + veneer finishes • • • ottomans + coffee tables • • • • • modular/linking tables • • • media units • • • • • tablet arms • • • • • 300lb static load rated tablet arms cup holders 

### **PRODUCTS WE LOVE:**

proxy

flux

ziva

lok

knox

moto

newton

#### **PRODUCTS WE LOVE:**

stockton

collegian

jefferson

prep

hoopz

moto

totem