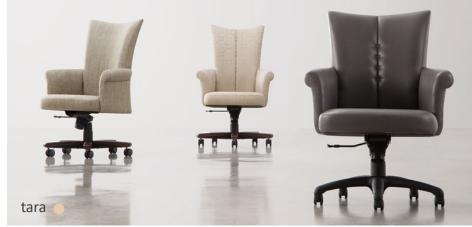

## **TRADITIONAL SWIVEL**

#### **FEATURES WE LOVE:**

upholstered rolled arms • • • upholstered open arms • • exposed wood detailing • •

decorative stitching ••

button/tufted back option ••

antique trim nails

wood base • • • •

swivel tilt + pneumatic lift • • • •

synchro option

knee-tilt control

dual wheel casters ••