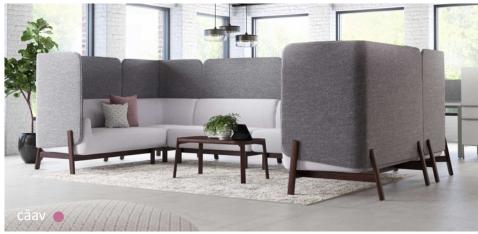

#### **FEATURES WE LOVE:**

various top shapes + sizes

laminate + veneer finishes • • • •

solid surface tops

counter + bar heights • • •

Our modular and freestanding lounge & table collections can add comfort, style and function to any space — from quiet collaborative nooks to expansive reception areas.

#### **FEATURES WE LOVE:**

contrasting fabrics
matching ottomans + tables
linking tables
media centers
curved lounge units
tablet arms
integrated power options
cup holders
privacy surrounds
work shelves
caster options

## **MODULAR** + **FREESTANDING**

#### **FEATURES WE LOVE:**

contrasting fabrics • • • • laminate + veneer finishes • • • ottomans + coffee tables • • • • • modular/linking tables • • • media units • • • • • tablet arms • • • • • 300lb static load rated tablet arms cup holders 